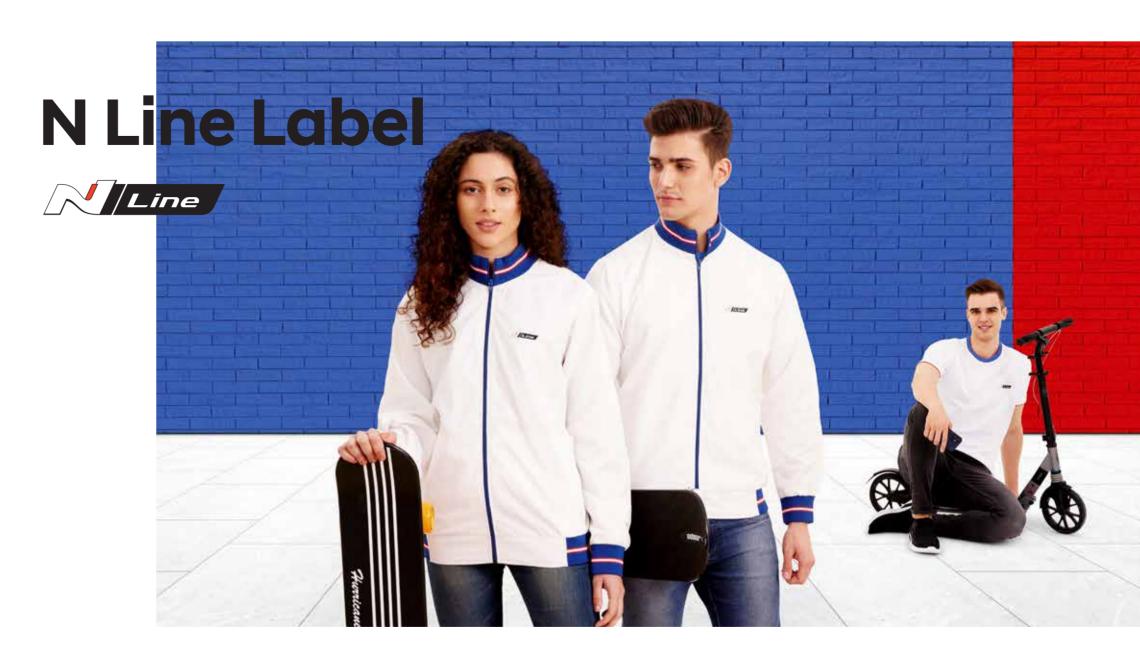

## N Line gear

| Item                                                  | lmage  | Product Highlights                                                                                                      |
|-------------------------------------------------------|--------|-------------------------------------------------------------------------------------------------------------------------|
| Polo T-shirt<br>Available colours: Blue & White       |        | Fabric: 100% Premium polyester<br>Fabric features: Moisture wicking, highly breathable, lightweight                     |
| Round neck T-shirt<br>Available colours: Blue & White |        | Fabric: 100% Cotton single jersey<br>Fabric features: Soft touch, breathable, durable                                   |
| Jacket<br>Available colours: Blue & White             |        | Fabric: 100% Polyester (with 100% poly lining) Fabric features: Water repellent, lightweight, suitable for all weathers |
| Hoodie<br>Available colours: Blue                     |        | Fabric: 60% Cotton, 40% Polyester<br>Fabric features: Soft touch, breathable, durable                                   |
| Cap<br>Available colours: Blue & White                |        | Fabric: 100% Cotton twill with peach finish Fabric features: Soft touch, breathable, durable                            |
| Monocular                                             |        | Lens range: 40 X 60 mm                                                                                                  |
| Aero bull bluetooth speaker                           |        | Output power: 10 W                                                                                                      |
| Soccer ball                                           | N/I me | Ball size: 5                                                                                                            |
| Rucksack                                              |        | Capacity: 20 l                                                                                                          |
| Key ring                                              | N are  | Material: Leather                                                                                                       |
| Travel coffee mug                                     |        | Capacity: 340 ml                                                                                                        |