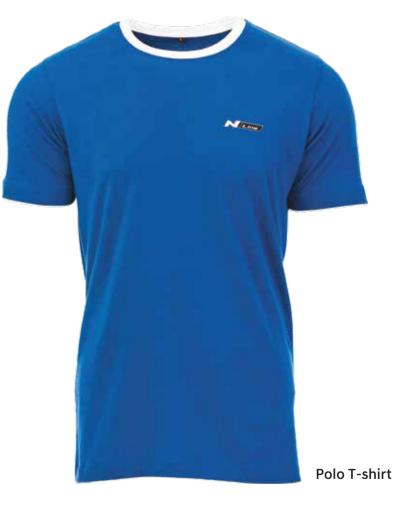

## N Line gear

| Item                                                  | lmage  | Product Highlights                                                                                                      |
|-------------------------------------------------------|--------|-------------------------------------------------------------------------------------------------------------------------|
| Polo T-shirt<br>Available colours: Blue & White       |        | Fabric: 100% Premium polyester<br>Fabric features: Moisture wicking, highly breathable, lightweight                     |
| Round neck T-shirt<br>Available colours: Blue & White |        | Fabric: 100% Cotton single jersey<br>Fabric features: Soft touch, breathable, durable                                   |
| Jacket<br>Available colours: Blue & White             |        | Fabric: 100% Polyester (with 100% poly lining) Fabric features: Water repellent, lightweight, suitable for all weathers |
| Hoodie<br>Available colours: Blue                     |        | Fabric: 60% Cotton, 40% Polyester<br>Fabric features: Soft touch, breathable, durable                                   |
| Cap<br>Available colours: Blue & White                |        | Fabric: 100% Cotton twill with peach finish Fabric features: Soft touch, breathable, durable                            |
| Monocular                                             |        | Lens range: 40 X 60 mm                                                                                                  |
| Aero bull bluetooth speaker                           |        | Output power: 10 W                                                                                                      |
| Soccer ball                                           | N/I me | Ball size: 5                                                                                                            |
| Rucksack                                              |        | Capacity: 20 l                                                                                                          |
| Key ring                                              | N are  | Material: Leather                                                                                                       |
| Travel coffee mug                                     |        | Capacity: 340 ml                                                                                                        |