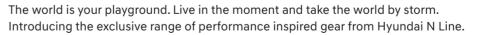

## N Line gear

| Item                                                  | lmage  | Product Highlights                                                                                                      |
|-------------------------------------------------------|--------|-------------------------------------------------------------------------------------------------------------------------|
| Polo T-shirt<br>Available colours: Blue & White       |        | Fabric: 100% Premium polyester<br>Fabric features: Moisture wicking, highly breathable, lightweight                     |
| Round neck T-shirt<br>Available colours: Blue & White |        | Fabric: 100% Cotton single jersey<br>Fabric features: Soft touch, breathable, durable                                   |
| Jacket<br>Available colours: Blue & White             |        | Fabric: 100% Polyester (with 100% poly lining) Fabric features: Water repellent, lightweight, suitable for all weathers |
| Hoodie<br>Available colours: Blue                     |        | Fabric: 60% Cotton, 40% Polyester<br>Fabric features: Soft touch, breathable, durable                                   |
| Cap<br>Available colours: Blue & White                |        | Fabric: 100% Cotton twill with peach finish Fabric features: Soft touch, breathable, durable                            |
| Monocular                                             |        | Lens range: 40 X 60 mm                                                                                                  |
| Aero bull bluetooth speaker                           |        | Output power: 10 W                                                                                                      |
| Soccer ball                                           | N/I me | Ball size: 5                                                                                                            |
| Rucksack                                              |        | Capacity: 20 l                                                                                                          |
| Key ring                                              | N are  | Material: Leather                                                                                                       |
| Travel coffee mug                                     |        | Capacity: 340 ml                                                                                                        |