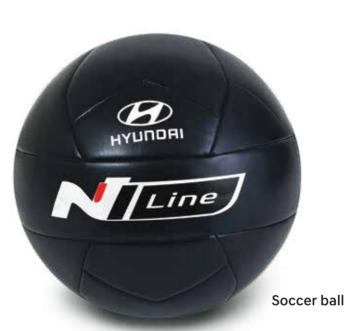

## N Line gear

| Item                                                  | lmage  | Product Highlights                                                                                                      |
|-------------------------------------------------------|--------|-------------------------------------------------------------------------------------------------------------------------|
| Polo T-shirt<br>Available colours: Blue & White       |        | Fabric: 100% Premium polyester<br>Fabric features: Moisture wicking, highly breathable, lightweight                     |
| Round neck T-shirt<br>Available colours: Blue & White |        | Fabric: 100% Cotton single jersey<br>Fabric features: Soft touch, breathable, durable                                   |
| Jacket<br>Available colours: Blue & White             |        | Fabric: 100% Polyester (with 100% poly lining) Fabric features: Water repellent, lightweight, suitable for all weathers |
| Hoodie<br>Available colours: Blue                     |        | Fabric: 60% Cotton, 40% Polyester<br>Fabric features: Soft touch, breathable, durable                                   |
| Cap<br>Available colours: Blue & White                |        | Fabric: 100% Cotton twill with peach finish Fabric features: Soft touch, breathable, durable                            |
| Monocular                                             |        | Lens range: 40 X 60 mm                                                                                                  |
| Aero bull bluetooth speaker                           |        | Output power: 10 W                                                                                                      |
| Soccer ball                                           | N/I me | Ball size: 5                                                                                                            |
| Rucksack                                              |        | Capacity: 20 l                                                                                                          |
| Key ring                                              | N are  | Material: Leather                                                                                                       |
| Travel coffee mug                                     |        | Capacity: 340 ml                                                                                                        |