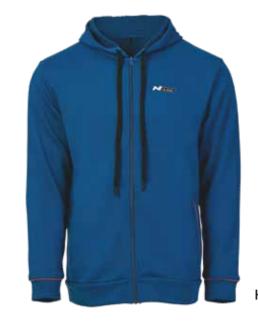

## N Line gear

| Item                                                  | lmage  | Product Highlights                                                                                                      |
|-------------------------------------------------------|--------|-------------------------------------------------------------------------------------------------------------------------|
| Polo T-shirt<br>Available colours: Blue & White       |        | Fabric: 100% Premium polyester<br>Fabric features: Moisture wicking, highly breathable, lightweight                     |
| Round neck T-shirt<br>Available colours: Blue & White |        | Fabric: 100% Cotton single jersey<br>Fabric features: Soft touch, breathable, durable                                   |
| Jacket<br>Available colours: Blue & White             |        | Fabric: 100% Polyester (with 100% poly lining) Fabric features: Water repellent, lightweight, suitable for all weathers |
| Hoodie<br>Available colours: Blue                     |        | Fabric: 60% Cotton, 40% Polyester<br>Fabric features: Soft touch, breathable, durable                                   |
| Cap<br>Available colours: Blue & White                |        | Fabric: 100% Cotton twill with peach finish Fabric features: Soft touch, breathable, durable                            |
| Monocular                                             |        | Lens range: 40 X 60 mm                                                                                                  |
| Aero bull bluetooth speaker                           |        | Output power: 10 W                                                                                                      |
| Soccer ball                                           | N/I me | Ball size: 5                                                                                                            |
| Rucksack                                              |        | Capacity: 20 l                                                                                                          |
| Key ring                                              | N are  | Material: Leather                                                                                                       |
| Travel coffee mug                                     |        | Capacity: 340 ml                                                                                                        |