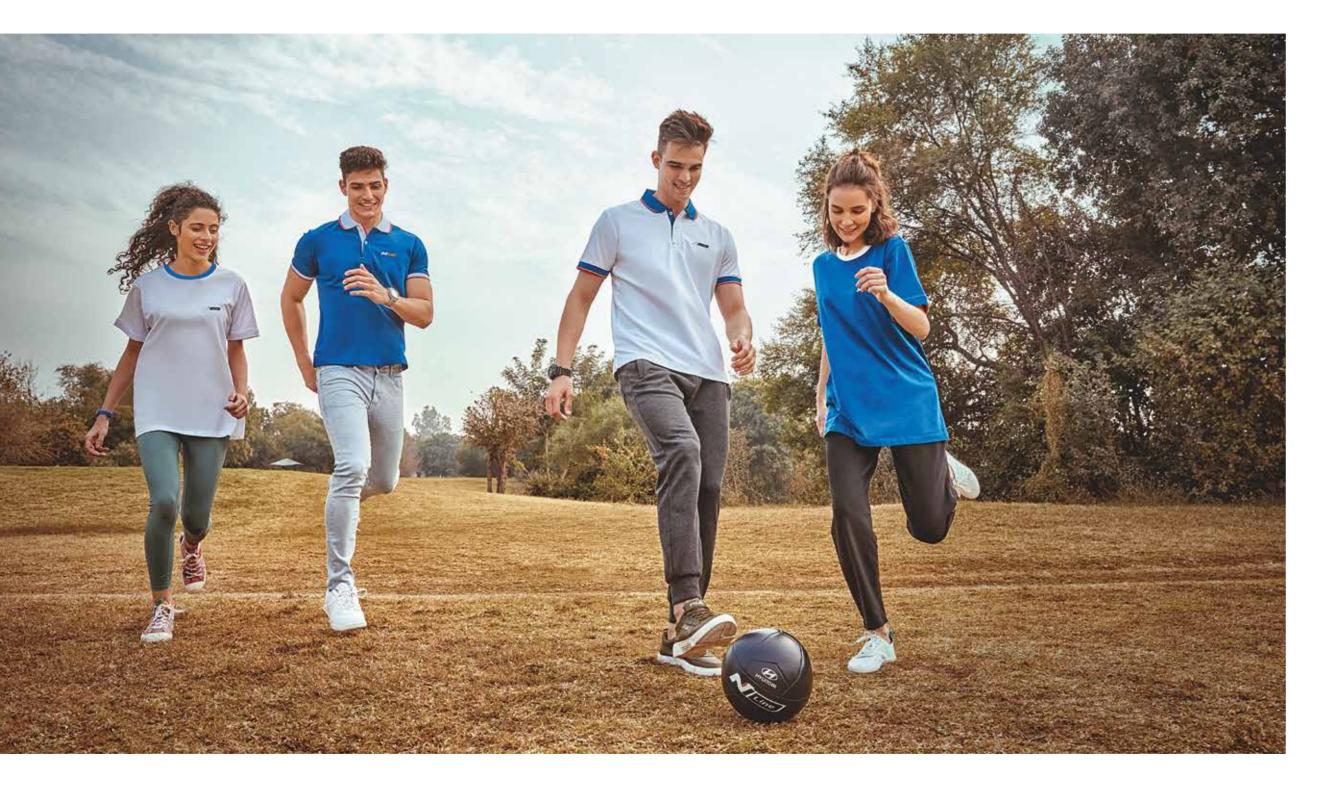

## N Line gear

| Item                                                  | lmage  | Product Highlights                                                                                                      |
|-------------------------------------------------------|--------|-------------------------------------------------------------------------------------------------------------------------|
| Polo T-shirt<br>Available colours: Blue & White       |        | Fabric: 100% Premium polyester<br>Fabric features: Moisture wicking, highly breathable, lightweight                     |
| Round neck T-shirt<br>Available colours: Blue & White |        | Fabric: 100% Cotton single jersey<br>Fabric features: Soft touch, breathable, durable                                   |
| Jacket<br>Available colours: Blue & White             |        | Fabric: 100% Polyester (with 100% poly lining) Fabric features: Water repellent, lightweight, suitable for all weathers |
| Hoodie<br>Available colours: Blue                     |        | Fabric: 60% Cotton, 40% Polyester<br>Fabric features: Soft touch, breathable, durable                                   |
| Cap<br>Available colours: Blue & White                |        | Fabric: 100% Cotton twill with peach finish Fabric features: Soft touch, breathable, durable                            |
| Monocular                                             |        | Lens range: 40 X 60 mm                                                                                                  |
| Aero bull bluetooth speaker                           |        | Output power: 10 W                                                                                                      |
| Soccer ball                                           | N/I me | Ball size: 5                                                                                                            |
| Rucksack                                              |        | Capacity: 20 l                                                                                                          |
| Key ring                                              | N are  | Material: Leather                                                                                                       |
| Travel coffee mug                                     |        | Capacity: 340 ml                                                                                                        |