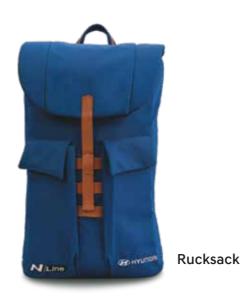

## N Line gear

| Item                                                  | lmage  | Product Highlights                                                                                                      |
|-------------------------------------------------------|--------|-------------------------------------------------------------------------------------------------------------------------|
| Polo T-shirt<br>Available colours: Blue & White       |        | Fabric: 100% Premium polyester<br>Fabric features: Moisture wicking, highly breathable, lightweight                     |
| Round neck T-shirt<br>Available colours: Blue & White |        | Fabric: 100% Cotton single jersey<br>Fabric features: Soft touch, breathable, durable                                   |
| Jacket<br>Available colours: Blue & White             |        | Fabric: 100% Polyester (with 100% poly lining) Fabric features: Water repellent, lightweight, suitable for all weathers |
| Hoodie<br>Available colours: Blue                     |        | Fabric: 60% Cotton, 40% Polyester<br>Fabric features: Soft touch, breathable, durable                                   |
| Cap<br>Available colours: Blue & White                |        | Fabric: 100% Cotton twill with peach finish Fabric features: Soft touch, breathable, durable                            |
| Monocular                                             |        | Lens range: 40 X 60 mm                                                                                                  |
| Aero bull bluetooth speaker                           |        | Output power: 10 W                                                                                                      |
| Soccer ball                                           | N/I me | Ball size: 5                                                                                                            |
| Rucksack                                              |        | Capacity: 20 l                                                                                                          |
| Key ring                                              | N are  | Material: Leather                                                                                                       |
| Travel coffee mug                                     |        | Capacity: 340 ml                                                                                                        |