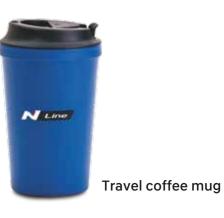

## N Line gear

| Item                                                  | lmage  | Product Highlights                                                                                                      |
|-------------------------------------------------------|--------|-------------------------------------------------------------------------------------------------------------------------|
| Polo T-shirt<br>Available colours: Blue & White       |        | Fabric: 100% Premium polyester<br>Fabric features: Moisture wicking, highly breathable, lightweight                     |
| Round neck T-shirt<br>Available colours: Blue & White |        | Fabric: 100% Cotton single jersey<br>Fabric features: Soft touch, breathable, durable                                   |
| Jacket<br>Available colours: Blue & White             |        | Fabric: 100% Polyester (with 100% poly lining) Fabric features: Water repellent, lightweight, suitable for all weathers |
| Hoodie<br>Available colours: Blue                     |        | Fabric: 60% Cotton, 40% Polyester<br>Fabric features: Soft touch, breathable, durable                                   |
| Cap<br>Available colours: Blue & White                |        | Fabric: 100% Cotton twill with peach finish Fabric features: Soft touch, breathable, durable                            |
| Monocular                                             |        | Lens range: 40 X 60 mm                                                                                                  |
| Aero bull bluetooth speaker                           |        | Output power: 10 W                                                                                                      |
| Soccer ball                                           | N/I me | Ball size: 5                                                                                                            |
| Rucksack                                              |        | Capacity: 20 l                                                                                                          |
| Key ring                                              | N are  | Material: Leather                                                                                                       |
| Travel coffee mug                                     |        | Capacity: 340 ml                                                                                                        |