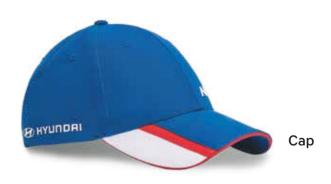

## N Line gear

| Item                                                  | lmage  | Product Highlights                                                                                                      |
|-------------------------------------------------------|--------|-------------------------------------------------------------------------------------------------------------------------|
| Polo T-shirt<br>Available colours: Blue & White       |        | Fabric: 100% Premium polyester<br>Fabric features: Moisture wicking, highly breathable, lightweight                     |
| Round neck T-shirt<br>Available colours: Blue & White |        | Fabric: 100% Cotton single jersey<br>Fabric features: Soft touch, breathable, durable                                   |
| Jacket<br>Available colours: Blue & White             |        | Fabric: 100% Polyester (with 100% poly lining) Fabric features: Water repellent, lightweight, suitable for all weathers |
| Hoodie<br>Available colours: Blue                     |        | Fabric: 60% Cotton, 40% Polyester<br>Fabric features: Soft touch, breathable, durable                                   |
| Cap<br>Available colours: Blue & White                |        | Fabric: 100% Cotton twill with peach finish Fabric features: Soft touch, breathable, durable                            |
| Monocular                                             |        | Lens range: 40 X 60 mm                                                                                                  |
| Aero bull bluetooth speaker                           |        | Output power: 10 W                                                                                                      |
| Soccer ball                                           | N/I me | Ball size: 5                                                                                                            |
| Rucksack                                              |        | Capacity: 20 l                                                                                                          |
| Key ring                                              | N are  | Material: Leather                                                                                                       |
| Travel coffee mug                                     |        | Capacity: 340 ml                                                                                                        |