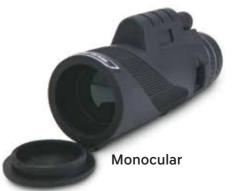

## N Line gear

| Item                                                  | lmage  | Product Highlights                                                                                                      |
|-------------------------------------------------------|--------|-------------------------------------------------------------------------------------------------------------------------|
| Polo T-shirt<br>Available colours: Blue & White       |        | Fabric: 100% Premium polyester<br>Fabric features: Moisture wicking, highly breathable, lightweight                     |
| Round neck T-shirt<br>Available colours: Blue & White |        | Fabric: 100% Cotton single jersey<br>Fabric features: Soft touch, breathable, durable                                   |
| Jacket<br>Available colours: Blue & White             |        | Fabric: 100% Polyester (with 100% poly lining) Fabric features: Water repellent, lightweight, suitable for all weathers |
| Hoodie<br>Available colours: Blue                     |        | Fabric: 60% Cotton, 40% Polyester<br>Fabric features: Soft touch, breathable, durable                                   |
| Cap<br>Available colours: Blue & White                |        | Fabric: 100% Cotton twill with peach finish Fabric features: Soft touch, breathable, durable                            |
| Monocular                                             |        | Lens range: 40 X 60 mm                                                                                                  |
| Aero bull bluetooth speaker                           |        | Output power: 10 W                                                                                                      |
| Soccer ball                                           | N/I me | Ball size: 5                                                                                                            |
| Rucksack                                              |        | Capacity: 20 l                                                                                                          |
| Key ring                                              | N are  | Material: Leather                                                                                                       |
| Travel coffee mug                                     |        | Capacity: 340 ml                                                                                                        |