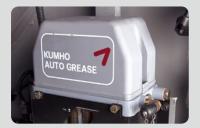

FOLD - DOWN REAR BUMPER

**BATTERY COMPARTMENT** 

AUTO DRAIN VALVE (OPT)

**AUTO GREASE LUBRICATOR (OPT)** 

POWER SHIFT
- KH10 TRANSMISSION