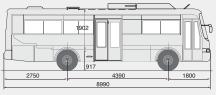

#### **DIMENSIONS & SEAT LAYOUT**

#### Long

4390 8990

#### **SPECIFICATIONS**

| ITEM                              |              | Aero Town                                                |               |               |                |                    |        |        |        |        |  |
|-----------------------------------|--------------|----------------------------------------------------------|---------------|---------------|----------------|--------------------|--------|--------|--------|--------|--|
| Drive type                        |              | LHD, 4 x 2                                               |               |               |                |                    |        |        |        |        |  |
| Body type                         |              | Standard body                                            |               |               |                | Long body          |        |        |        |        |  |
| No. of Door                       |              | 1 2                                                      |               |               | 1              |                    |        | 2      |        |        |  |
| Suspension type                   |              | Taper                                                    |               |               |                | Taper Air-leaf     |        |        | Taper  |        |  |
| Seat capacity                     |              | 33 + 1                                                   | 29 + 1        | 20 + 1        | 26 + 1         | 37 + 1             | 33 + 1 | 33 + 1 | 24 + 1 | 28 + 1 |  |
| Dimensions (m                     | m)           |                                                          |               |               |                |                    |        |        |        |        |  |
| Overall Lenght                    |              | 8,495                                                    |               |               |                | 8,990              |        |        |        |        |  |
| Overall Width                     |              | 2,290                                                    |               |               |                |                    |        |        |        |        |  |
| Overall Height                    |              | 2,895(A/CON : 3,125)                                     |               |               |                |                    |        |        |        |        |  |
| Wheel Base                        |              | 4,000                                                    |               |               |                | 4,390              |        |        |        |        |  |
| Wheel Tread                       | Front        | 1,910                                                    |               |               |                |                    |        |        |        |        |  |
|                                   | Rear         | 1,730                                                    |               |               |                |                    |        |        |        |        |  |
| Overhang                          | Front        |                                                          | 1,8           | 300           |                | 1,850              |        |        |        |        |  |
| (Bumper)                          | Rear         |                                                          | 2,6           | 545           |                | 2,750              |        |        |        |        |  |
|                                   | Lenght       | 7,515 7,541                                              |               |               | 8,010 8,036    |                    |        | )36    |        |        |  |
| Body Inside                       | Width        |                                                          |               |               |                | 2,128              |        |        |        |        |  |
|                                   | Height       | 1,902                                                    |               |               |                |                    |        |        |        |        |  |
| Min. Ground Cl                    | earance      |                                                          |               |               |                | 195                |        |        |        |        |  |
| Weight (kg)                       |              |                                                          |               |               |                |                    |        |        |        |        |  |
| Seat capacity                     | Front        | 33 + 1 (D6BR/D6GA)                                       |               |               |                | 33 + 1 (D6BR/D6GA) |        |        |        |        |  |
| Empty Vehicle Weight              |              | 6,965 / 7,360                                            |               |               |                | 7,175 / 7,605      |        |        |        |        |  |
| Max. Gross Vehicle Weight * Front |              | 11.780                                                   |               |               |                |                    |        |        |        |        |  |
|                                   |              | 3,300                                                    |               |               |                |                    |        |        |        |        |  |
|                                   | Rear         | 8,480                                                    |               |               |                |                    |        |        |        |        |  |
| * Max.GVW inc                     | ludes the fr | ont & rear a                                             | axle loads ba | sed on the pe | ermissible tir | e load.            |        |        |        |        |  |
| Calculated Per                    | formance     |                                                          |               |               |                |                    |        |        |        |        |  |
| Engine                            |              | D6BR / D6GA                                              |               |               |                |                    |        |        |        |        |  |
| Max. Speed (km/h)                 |              | 122, 107 / 118, 110                                      |               |               |                |                    |        |        |        |        |  |
| Max. Gradeability (tanθ)          |              | 0.28, 0.32 / 0.36                                        |               |               |                |                    |        |        |        |        |  |
| Max. Turning Radius (m)           |              | 7.1 7.8                                                  |               |               |                |                    |        |        |        |        |  |
| Door                              |              |                                                          |               |               |                |                    |        |        |        |        |  |
| Front Door                        |              | Two sections inward folding automatic type               |               |               |                |                    |        |        |        |        |  |
| Middle Door                       |              | Two sections inward folding automatic type (2 Door only) |               |               |                |                    |        |        |        |        |  |