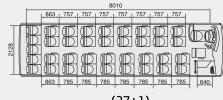

#### **DIMENSIONS & SEAT LAYOUT**

#### Standard

979 | 735 | 779 | 779 | 779 | 779 | 779 | (26+1)

(20+1)

#### Long

4390 8990

#### **SPECIFICATIONS**

| ITEM                              |              | Aero Town                                                |               |               |                |                    |        |        |        |        |  |
|-----------------------------------|--------------|----------------------------------------------------------|---------------|---------------|----------------|--------------------|--------|--------|--------|--------|--|
| Drive type                        |              | LHD, 4 x 2                                               |               |               |                |                    |        |        |        |        |  |
| Body type                         |              | Standard body                                            |               |               |                | Long body          |        |        |        |        |  |
| No. of Door                       |              | 1 2                                                      |               |               | 1              |                    |        | 2      |        |        |  |
| Suspension type                   |              | Taper                                                    |               |               |                | Taper Air-leaf     |        |        | Taper  |        |  |
| Seat capacity                     |              | 33 + 1                                                   | 29 + 1        | 20 + 1        | 26 + 1         | 37 + 1             | 33 + 1 | 33 + 1 | 24 + 1 | 28 + 1 |  |
| Dimensions (m                     | m)           |                                                          |               |               |                |                    |        |        |        |        |  |
| Overall Lenght                    |              | 8,495                                                    |               |               |                | 8,990              |        |        |        |        |  |
| Overall Width                     |              | 2,290                                                    |               |               |                |                    |        |        |        |        |  |
| Overall Height                    |              | 2,895(A/CON : 3,125)                                     |               |               |                |                    |        |        |        |        |  |
| Wheel Base                        |              | 4,000                                                    |               |               |                | 4,390              |        |        |        |        |  |
| Wheel Tread                       | Front        | 1,910                                                    |               |               |                |                    |        |        |        |        |  |
|                                   | Rear         | 1,730                                                    |               |               |                |                    |        |        |        |        |  |
| Overhang                          | Front        |                                                          | 1,8           | 300           |                | 1,850              |        |        |        |        |  |
| (Bumper)                          | Rear         |                                                          | 2,6           | 545           |                | 2,750              |        |        |        |        |  |
|                                   | Lenght       | 7,515 7,541                                              |               |               | 8,010 8,036    |                    |        | )36    |        |        |  |
| Body Inside                       | Width        |                                                          |               |               |                | 2,128              |        |        |        |        |  |
|                                   | Height       | 1,902                                                    |               |               |                |                    |        |        |        |        |  |
| Min. Ground Cl                    | earance      |                                                          |               |               |                | 195                |        |        |        |        |  |
| Weight (kg)                       |              |                                                          |               |               |                |                    |        |        |        |        |  |
| Seat capacity                     | Front        | 33 + 1 (D6BR/D6GA)                                       |               |               |                | 33 + 1 (D6BR/D6GA) |        |        |        |        |  |
| Empty Vehicle Weight              |              | 6,965 / 7,360                                            |               |               |                | 7,175 / 7,605      |        |        |        |        |  |
| Max. Gross Vehicle Weight * Front |              | 11.780                                                   |               |               |                |                    |        |        |        |        |  |
|                                   |              | 3,300                                                    |               |               |                |                    |        |        |        |        |  |
|                                   | Rear         | 8,480                                                    |               |               |                |                    |        |        |        |        |  |
| * Max.GVW inc                     | ludes the fr | ont & rear a                                             | axle loads ba | sed on the pe | ermissible tir | e load.            |        |        |        |        |  |
| Calculated Per                    | formance     |                                                          |               |               |                |                    |        |        |        |        |  |
| Engine                            |              | D6BR / D6GA                                              |               |               |                |                    |        |        |        |        |  |
| Max. Speed (km/h)                 |              | 122, 107 / 118, 110                                      |               |               |                |                    |        |        |        |        |  |
| Max. Gradeability (tanθ)          |              | 0.28, 0.32 / 0.36                                        |               |               |                |                    |        |        |        |        |  |
| Max. Turning Radius (m)           |              | 7.1 7.8                                                  |               |               |                |                    |        |        |        |        |  |
| Door                              |              |                                                          |               |               |                |                    |        |        |        |        |  |
| Front Door                        |              | Two sections inward folding automatic type               |               |               |                |                    |        |        |        |        |  |
| Middle Door                       |              | Two sections inward folding automatic type (2 Door only) |               |               |                |                    |        |        |        |        |  |