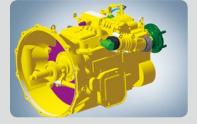

FOLD - DOWN REAR BUMPER

**BATTERY COMPARTMENT** 

AUTO DRAIN VALVE (OPT)

**AUTO GREASE LUBRICATOR (OPT)** 

POWER SHIFT
- KH10 TRANSMISSION