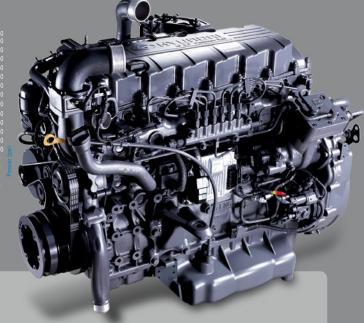

## POWERFUL, SMOOTH AND RELIABLE.

The D6GA, D6BR diesel engine delivers impressively high torque output, outstanding fuel economy and requires minimum maintenance. A powerful and smooth performer, it can be relied on to deliver years and years of trouble–free service.

# D6GA (TCI)

225 PS / 2,500RPM

TYPE: TURBO CHARGER INTERCOOLER

DISPLACEMENT: 5,899CC

MAX TORQUE: 65KG.M/1,400RPM

### D6BR(na)

185 PS / 2,900RPM

TYPE: NATURAL ASPIRATION DISPLACEMENT: 7,545 CC

MAX TORQUE: 49KG.M/1,400RPM