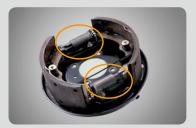

#### **HUB PILOT WHEEL**

It is a turbo-style pilot wheel fitting a large size truck and bus. It maintains pressures of wheels and nuts in a proper way, and eliminates the vibration from handles and the vehicle itself. This ensures your safe driving.

#### **AUTOMATIC ADJUSTERS**

Automatic brake slack adjusters give more consistent, safe and efficient braking by maintaining the optimal space between the brake linings and drums.