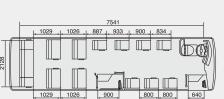

#### **DIMENSIONS & SEAT LAYOUT**

#### **SPECIFICATIONS**

| ITEM                              |              | Aero Town                                                |               |               |                |                    |        |        |        |        |  |
|-----------------------------------|--------------|----------------------------------------------------------|---------------|---------------|----------------|--------------------|--------|--------|--------|--------|--|
| Drive type                        |              | LHD, 4 x 2                                               |               |               |                |                    |        |        |        |        |  |
| Body type                         |              | Standard body                                            |               |               |                | Long body          |        |        |        |        |  |
| No. of Door                       |              | 1 2                                                      |               |               | 1              |                    |        | 2      |        |        |  |
| Suspension type                   |              | Taper                                                    |               |               |                | Taper Air-leaf     |        |        | Taper  |        |  |
| Seat capacity                     |              | 33 + 1                                                   | 29 + 1        | 20 + 1        | 26 + 1         | 37 + 1             | 33 + 1 | 33 + 1 | 24 + 1 | 28 + 1 |  |
| Dimensions (m                     | m)           |                                                          |               |               |                |                    |        |        |        |        |  |
| Overall Lenght                    |              | 8,495                                                    |               |               |                | 8,990              |        |        |        |        |  |
| Overall Width                     |              | 2,290                                                    |               |               |                |                    |        |        |        |        |  |
| Overall Height                    |              | 2,895(A/CON : 3,125)                                     |               |               |                |                    |        |        |        |        |  |
| Wheel Base                        |              | 4,000                                                    |               |               |                | 4,390              |        |        |        |        |  |
| Wheel Tread                       | Front        | 1,910                                                    |               |               |                |                    |        |        |        |        |  |
|                                   | Rear         | 1,730                                                    |               |               |                |                    |        |        |        |        |  |
| Overhang                          | Front        |                                                          | 1,8           | 300           |                | 1,850              |        |        |        |        |  |
| (Bumper)                          | Rear         |                                                          | 2,6           | 545           |                | 2,750              |        |        |        |        |  |
|                                   | Lenght       | 7,515 7,541                                              |               |               | 8,010 8,036    |                    |        | )36    |        |        |  |
| Body Inside                       | Width        |                                                          |               |               |                | 2,128              |        |        |        |        |  |
|                                   | Height       | 1,902                                                    |               |               |                |                    |        |        |        |        |  |
| Min. Ground Cl                    | earance      |                                                          |               |               |                | 195                |        |        |        |        |  |
| Weight (kg)                       |              |                                                          |               |               |                |                    |        |        |        |        |  |
| Seat capacity                     | Front        | 33 + 1 (D6BR/D6GA)                                       |               |               |                | 33 + 1 (D6BR/D6GA) |        |        |        |        |  |
| Empty Vehicle Weight              |              | 6,965 / 7,360                                            |               |               |                | 7,175 / 7,605      |        |        |        |        |  |
| Max. Gross Vehicle Weight * Front |              | 11.780                                                   |               |               |                |                    |        |        |        |        |  |
|                                   |              | 3,300                                                    |               |               |                |                    |        |        |        |        |  |
|                                   | Rear         | 8,480                                                    |               |               |                |                    |        |        |        |        |  |
| * Max.GVW inc                     | ludes the fr | ont & rear a                                             | axle loads ba | sed on the pe | ermissible tir | e load.            |        |        |        |        |  |
| Calculated Per                    | formance     |                                                          |               |               |                |                    |        |        |        |        |  |
| Engine                            |              | D6BR / D6GA                                              |               |               |                |                    |        |        |        |        |  |
| Max. Speed (km/h)                 |              | 122, 107 / 118, 110                                      |               |               |                |                    |        |        |        |        |  |
| Max. Gradeability (tanθ)          |              | 0.28, 0.32 / 0.36                                        |               |               |                |                    |        |        |        |        |  |
| Max. Turning Radius (m)           |              | 7.1 7.8                                                  |               |               |                |                    |        |        |        |        |  |
| Door                              |              |                                                          |               |               |                |                    |        |        |        |        |  |
| Front Door                        |              | Two sections inward folding automatic type               |               |               |                |                    |        |        |        |        |  |
| Middle Door                       |              | Two sections inward folding automatic type (2 Door only) |               |               |                |                    |        |        |        |        |  |