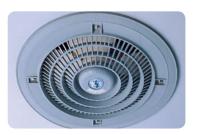

**FAN-TYPE VENTILATOR (OPT.)** 

**NATURAL-TYPE VENTILATOR** 

BOOK LAMP AND AIR CONDITIONING LOUVERS (OPT.)

CLIMATE CONTROL SYSTEM
Delivers superior heating, cooling
and ventilation performance.

The efficient layout creates a spacious, cheerful atmosphere that passengers and crew will appreciate. We've carefully engineered everything right down to the smallest detail to enhance comfort and make each passengers feel like a VIP.