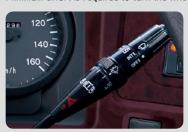

TILT STEERING

MULTI-FUNCTION SWITCH

M600B HIGH-QUALITY AUDIO SYSTEM (OPT.)

**ROLL-TYPE SUNVISOR:** For safer driving.