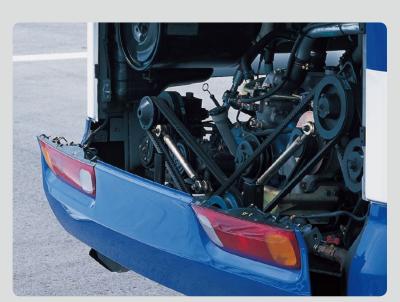

The Aero Town is designed for easy service. Raise the rear tailgate and you quickly appreciate the efficient layout. Visual inspections can be performed quickly. With Hyundai, you can expect minimum downtime and maximum profits and satisfaction.

FOLD - DOWN REAR BUMPER

**BATTERY COMPARTMENT** 

AUTO DRAIN VALVE (OPT)

**AUTO GREASE LUBRICATOR (OPT)** 

POWER SHIFT
- KH10 TRANSMISSION