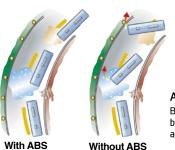

#### ANTI-LOCK BRAKE SYSTEM

By preventing wheel lock-up during panic braking, ABS enables the driver to steer around trouble thus avoiding trouble.

# ADVANCED SAFETY DESIGN FOR YOUR PEACE OF MIND

Whatever the road and weather conditions, the Aero Town's advanced brake systems guarantee safe driving. The Full Air Braking System and ABS (Anti-Lock Brake System) help bring you to safe stop.