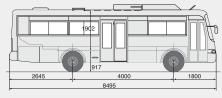

#### **DIMENSIONS & SEAT LAYOUT**

#### **SPECIFICATIONS**

| ITEM                              |              | Aero Town                                                |               |               |                |                    |        |        |        |        |  |
|-----------------------------------|--------------|----------------------------------------------------------|---------------|---------------|----------------|--------------------|--------|--------|--------|--------|--|
| Drive type                        |              | LHD, 4 x 2                                               |               |               |                |                    |        |        |        |        |  |
| Body type                         |              | Standard body                                            |               |               |                | Long body          |        |        |        |        |  |
| No. of Door                       |              | 1 2                                                      |               |               | 1              |                    |        | 2      |        |        |  |
| Suspension type                   |              | Taper                                                    |               |               |                | Taper Air-leaf     |        |        | Taper  |        |  |
| Seat capacity                     |              | 33 + 1                                                   | 29 + 1        | 20 + 1        | 26 + 1         | 37 + 1             | 33 + 1 | 33 + 1 | 24 + 1 | 28 + 1 |  |
| Dimensions (m                     | m)           |                                                          |               |               |                |                    |        |        |        |        |  |
| Overall Lenght                    |              | 8,495                                                    |               |               |                | 8,990              |        |        |        |        |  |
| Overall Width                     |              | 2,290                                                    |               |               |                |                    |        |        |        |        |  |
| Overall Height                    |              | 2,895(A/CON : 3,125)                                     |               |               |                |                    |        |        |        |        |  |
| Wheel Base                        |              | 4,000                                                    |               |               |                | 4,390              |        |        |        |        |  |
| Wheel Tread                       | Front        | 1,910                                                    |               |               |                |                    |        |        |        |        |  |
|                                   | Rear         | 1,730                                                    |               |               |                |                    |        |        |        |        |  |
| Overhang                          | Front        |                                                          | 1,8           | 300           |                | 1,850              |        |        |        |        |  |
| (Bumper)                          | Rear         |                                                          | 2,6           | 545           |                | 2,750              |        |        |        |        |  |
|                                   | Lenght       | 7,515 7,541                                              |               |               | 8,010 8,036    |                    |        | )36    |        |        |  |
| Body Inside                       | Width        |                                                          |               |               |                | 2,128              |        |        |        |        |  |
|                                   | Height       | 1,902                                                    |               |               |                |                    |        |        |        |        |  |
| Min. Ground Cl                    | earance      |                                                          |               |               |                | 195                |        |        |        |        |  |
| Weight (kg)                       |              |                                                          |               |               |                |                    |        |        |        |        |  |
| Seat capacity                     | Front        | 33 + 1 (D6BR/D6GA)                                       |               |               |                | 33 + 1 (D6BR/D6GA) |        |        |        |        |  |
| Empty Vehicle Weight              |              | 6,965 / 7,360                                            |               |               |                | 7,175 / 7,605      |        |        |        |        |  |
| Max. Gross Vehicle Weight * Front |              | 11.780                                                   |               |               |                |                    |        |        |        |        |  |
|                                   |              | 3,300                                                    |               |               |                |                    |        |        |        |        |  |
|                                   | Rear         | 8,480                                                    |               |               |                |                    |        |        |        |        |  |
| * Max.GVW inc                     | ludes the fr | ont & rear a                                             | axle loads ba | sed on the pe | ermissible tir | e load.            |        |        |        |        |  |
| Calculated Per                    | formance     |                                                          |               |               |                |                    |        |        |        |        |  |
| Engine                            |              | D6BR / D6GA                                              |               |               |                |                    |        |        |        |        |  |
| Max. Speed (km/h)                 |              | 122, 107 / 118, 110                                      |               |               |                |                    |        |        |        |        |  |
| Max. Gradeability (tanθ)          |              | 0.28, 0.32 / 0.36                                        |               |               |                |                    |        |        |        |        |  |
| Max. Turning Radius (m)           |              | 7.1 7.8                                                  |               |               |                |                    |        |        |        |        |  |
| Door                              |              |                                                          |               |               |                |                    |        |        |        |        |  |
| Front Door                        |              | Two sections inward folding automatic type               |               |               |                |                    |        |        |        |        |  |
| Middle Door                       |              | Two sections inward folding automatic type (2 Door only) |               |               |                |                    |        |        |        |        |  |