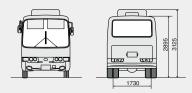

#### **DIMENSIONS & SEAT LAYOUT**

#### **SPECIFICATIONS**

| ITEM                              |              | Aero Town                                                |               |               |                |                    |        |        |        |        |  |
|-----------------------------------|--------------|----------------------------------------------------------|---------------|---------------|----------------|--------------------|--------|--------|--------|--------|--|
| Drive type                        |              | LHD, 4 x 2                                               |               |               |                |                    |        |        |        |        |  |
| Body type                         |              | Standard body                                            |               |               |                | Long body          |        |        |        |        |  |
| No. of Door                       |              | 1 2                                                      |               |               | 1              |                    |        | 2      |        |        |  |
| Suspension type                   |              | Taper                                                    |               |               |                | Taper Air-leaf     |        |        | Taper  |        |  |
| Seat capacity                     |              | 33 + 1                                                   | 29 + 1        | 20 + 1        | 26 + 1         | 37 + 1             | 33 + 1 | 33 + 1 | 24 + 1 | 28 + 1 |  |
| Dimensions (m                     | m)           |                                                          |               |               |                |                    |        |        |        |        |  |
| Overall Lenght                    |              | 8,495                                                    |               |               |                | 8,990              |        |        |        |        |  |
| Overall Width                     |              | 2,290                                                    |               |               |                |                    |        |        |        |        |  |
| Overall Height                    |              | 2,895(A/CON : 3,125)                                     |               |               |                |                    |        |        |        |        |  |
| Wheel Base                        |              | 4,000                                                    |               |               |                | 4,390              |        |        |        |        |  |
| Wheel Tread                       | Front        | 1,910                                                    |               |               |                |                    |        |        |        |        |  |
|                                   | Rear         | 1,730                                                    |               |               |                |                    |        |        |        |        |  |
| Overhang                          | Front        |                                                          | 1,8           | 300           |                | 1,850              |        |        |        |        |  |
| (Bumper)                          | Rear         |                                                          | 2,6           | 545           |                | 2,750              |        |        |        |        |  |
|                                   | Lenght       | 7,515 7,541                                              |               |               | 8,010 8,036    |                    |        | )36    |        |        |  |
| Body Inside                       | Width        |                                                          |               |               |                | 2,128              |        |        |        |        |  |
|                                   | Height       | 1,902                                                    |               |               |                |                    |        |        |        |        |  |
| Min. Ground Cl                    | earance      |                                                          |               |               |                | 195                |        |        |        |        |  |
| Weight (kg)                       |              |                                                          |               |               |                |                    |        |        |        |        |  |
| Seat capacity                     | Front        | 33 + 1 (D6BR/D6GA)                                       |               |               |                | 33 + 1 (D6BR/D6GA) |        |        |        |        |  |
| Empty Vehicle Weight              |              | 6,965 / 7,360                                            |               |               |                | 7,175 / 7,605      |        |        |        |        |  |
| Max. Gross Vehicle Weight * Front |              | 11.780                                                   |               |               |                |                    |        |        |        |        |  |
|                                   |              | 3,300                                                    |               |               |                |                    |        |        |        |        |  |
|                                   | Rear         | 8,480                                                    |               |               |                |                    |        |        |        |        |  |
| * Max.GVW inc                     | ludes the fr | ont & rear a                                             | axle loads ba | sed on the pe | ermissible tir | e load.            |        |        |        |        |  |
| Calculated Per                    | formance     |                                                          |               |               |                |                    |        |        |        |        |  |
| Engine                            |              | D6BR / D6GA                                              |               |               |                |                    |        |        |        |        |  |
| Max. Speed (km/h)                 |              | 122, 107 / 118, 110                                      |               |               |                |                    |        |        |        |        |  |
| Max. Gradeability (tanθ)          |              | 0.28, 0.32 / 0.36                                        |               |               |                |                    |        |        |        |        |  |
| Max. Turning Radius (m)           |              | 7.1 7.8                                                  |               |               |                |                    |        |        |        |        |  |
| Door                              |              |                                                          |               |               |                |                    |        |        |        |        |  |
| Front Door                        |              | Two sections inward folding automatic type               |               |               |                |                    |        |        |        |        |  |
| Middle Door                       |              | Two sections inward folding automatic type (2 Door only) |               |               |                |                    |        |        |        |        |  |