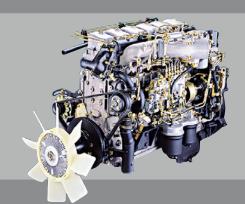

## POWERFUL, SMOOTH AND RELIABLE.

The D6GA, D6BR diesel engine delivers impressively high torque output, outstanding fuel economy and requires minimum maintenance. A powerful and smooth performer, it can be relied on to deliver years and years of trouble–free service.

# D6GA (TCI)

225 PS / 2,500RPM

TYPE: TURBO CHARGER INTERCOOLER

DISPLACEMENT: 5,899CC

MAX TORQUE: 65KG.M/1,400RPM

### D6BR(na)

185 PS / 2,900RPM

TYPE: NATURAL ASPIRATION DISPLACEMENT: 7,545 CC

MAX TORQUE: 49KG.M/1,400RPM