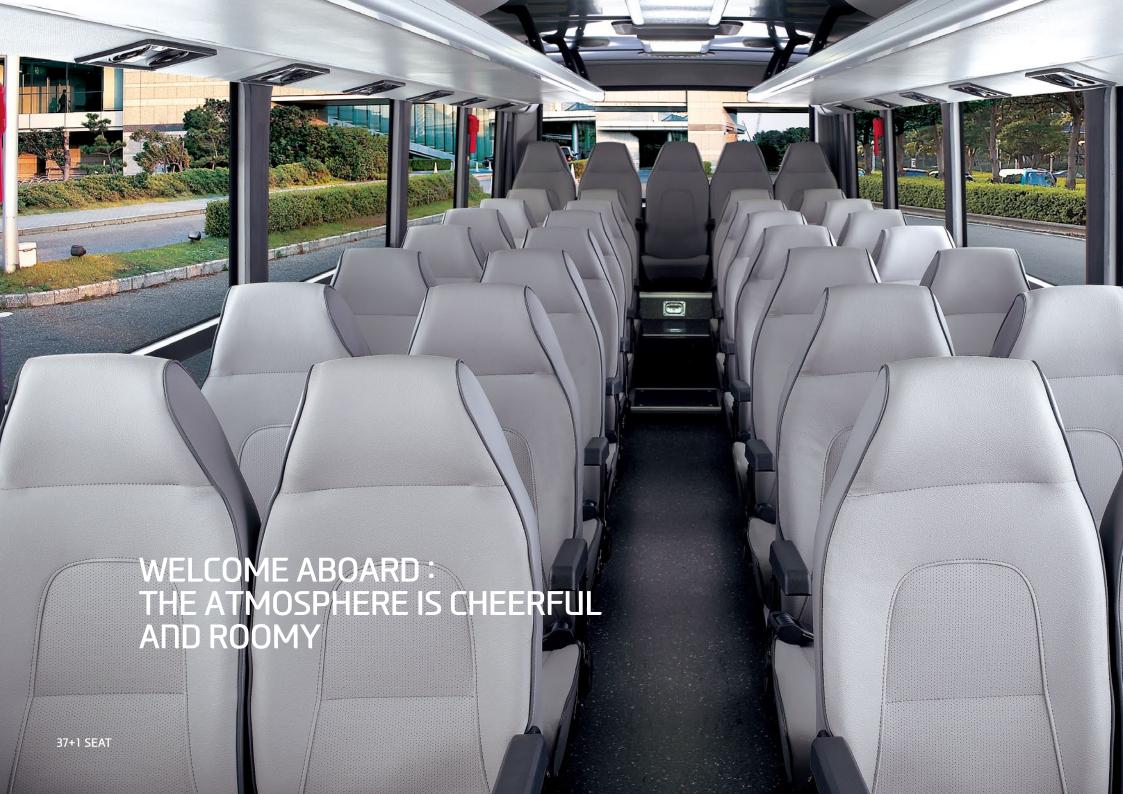

**FAN-TYPE VENTILATOR (OPT.)** 

**NATURAL-TYPE VENTILATOR** 

BOOK LAMP AND AIR CONDITIONING LOUVERS (OPT.)

CLIMATE CONTROL SYSTEM
Delivers superior heating, cooling
and ventilation performance.

The efficient layout creates a spacious, cheerful atmosphere that passengers and crew will appreciate. We've carefully engineered everything right down to the smallest detail to enhance comfort and make each passengers feel like a VIP.

**DIGITAL CLOCK**Large and easily visible from any seat.

CLOTH UPHOLSTERY (OPT.)
Premium quality fabrics look great and are highly durable.