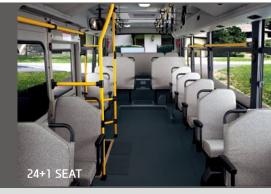

#### **DIMENSIONS & SEAT LAYOUT**

#### Standard

979 | 735 | 779 | 779 | 779 | 779 | 779 | (26+1)

(20+1)

#### Long

4390 8990