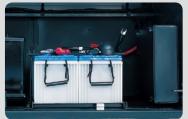

FOLD - DOWN REAR BUMPER

**BATTERY COMPARTMENT** 

AUTO DRAIN VALVE (OPT)

**AUTO GREASE LUBRICATOR (OPT)** 

POWER SHIFT
- KH10 TRANSMISSION