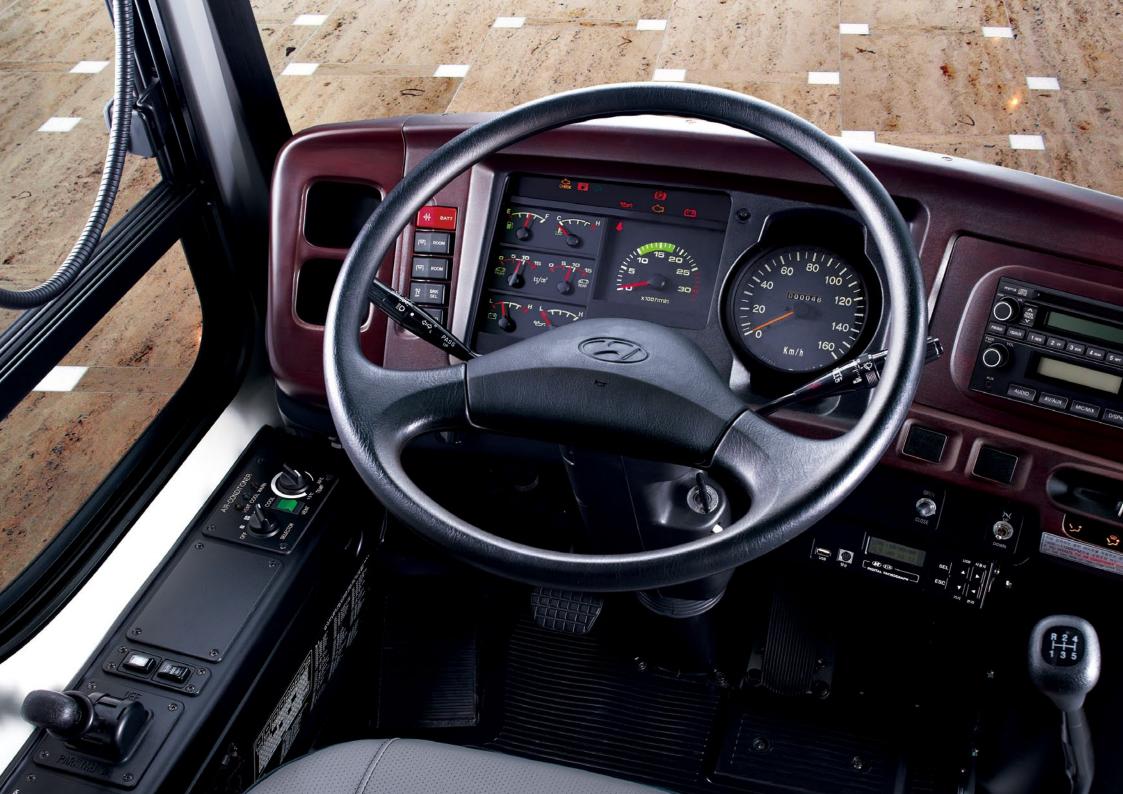

## **NICE TO LOOK AT. BUT NICER TO DRIVE.**

Drivers will love this wraparound instrument panel. Gauges are large and logically laid out for easy readability and all switches are located within a fingertip's reach for unparalleled driving comfort and convenience.

TILT STEERING

MULTI-FUNCTION SWITCH

M600B HIGH-QUALITY AUDIO SYSTEM (OPT.)

**ROLL-TYPE SUNVISOR:** For safer driving.