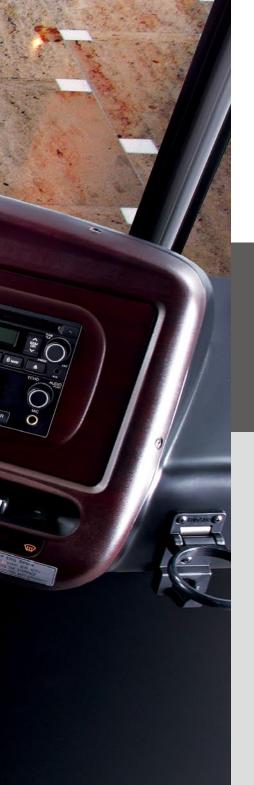

## **NICE TO LOOK AT. BUT NICER TO DRIVE.**

Drivers will love this wraparound instrument panel. Gauges are large and logically laid out for easy readability and all switches are located within a fingertip's reach for unparalleled driving comfort and convenience.

TILT STEERING

MULTI-FUNCTION SWITCH

M600B HIGH-QUALITY AUDIO SYSTEM (OPT.)

**ROLL-TYPE SUNVISOR:** For safer driving.

## FULL-AIR SUSPENSION DRIVER SEAT

Up & down suspension action Forward & backward sliding adjustment, Reclining function Cushion tilting adjustment Lumbar support Four-way adjustable head rest Seat height adjustment

**DIGITAL CLOCK**Large and easily visible from any seat.

CLOTH UPHOLSTERY (OPT.)
Premium quality fabrics look great and are highly durable.