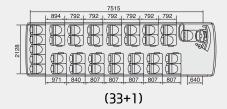

#### **DIMENSIONS & SEAT LAYOUT**

#### Standard

979 | 735 | 779 | 779 | 779 | 779 | 779 | (26+1)

(20+1)

#### **SPECIFICATIONS**

| ITEM                              |              | Aero Town                                                |               |               |                |                    |        |        |        |        |  |
|-----------------------------------|--------------|----------------------------------------------------------|---------------|---------------|----------------|--------------------|--------|--------|--------|--------|--|
| Drive type                        |              | LHD, 4 x 2                                               |               |               |                |                    |        |        |        |        |  |
| Body type                         |              | Standard body                                            |               |               |                | Long body          |        |        |        |        |  |
| No. of Door                       |              | 1 2                                                      |               |               | 1              |                    |        | 2      |        |        |  |
| Suspension type                   |              | Taper                                                    |               |               |                | Taper Air-leaf     |        |        | Taper  |        |  |
| Seat capacity                     |              | 33 + 1                                                   | 29 + 1        | 20 + 1        | 26 + 1         | 37 + 1             | 33 + 1 | 33 + 1 | 24 + 1 | 28 + 1 |  |
| Dimensions (m                     | m)           |                                                          |               |               |                |                    |        |        |        |        |  |
| Overall Lenght                    |              | 8,495                                                    |               |               |                | 8,990              |        |        |        |        |  |
| Overall Width                     |              | 2,290                                                    |               |               |                |                    |        |        |        |        |  |
| Overall Height                    |              | 2,895(A/CON : 3,125)                                     |               |               |                |                    |        |        |        |        |  |
| Wheel Base                        |              | 4,000                                                    |               |               |                | 4,390              |        |        |        |        |  |
| Wheel Tread                       | Front        | 1,910                                                    |               |               |                |                    |        |        |        |        |  |
|                                   | Rear         | 1,730                                                    |               |               |                |                    |        |        |        |        |  |
| Overhang                          | Front        |                                                          | 1,8           | 300           |                | 1,850              |        |        |        |        |  |
| (Bumper)                          | Rear         |                                                          | 2,6           | 545           |                | 2,750              |        |        |        |        |  |
|                                   | Lenght       | 7,515 7,541                                              |               |               | 8,010 8,036    |                    |        | )36    |        |        |  |
| Body Inside                       | Width        |                                                          |               |               |                | 2,128              |        |        |        |        |  |
|                                   | Height       | 1,902                                                    |               |               |                |                    |        |        |        |        |  |
| Min. Ground Cl                    | earance      |                                                          |               |               |                | 195                |        |        |        |        |  |
| Weight (kg)                       |              |                                                          |               |               |                |                    |        |        |        |        |  |
| Seat capacity                     | Front        | 33 + 1 (D6BR/D6GA)                                       |               |               |                | 33 + 1 (D6BR/D6GA) |        |        |        |        |  |
| Empty Vehicle Weight              |              | 6,965 / 7,360                                            |               |               |                | 7,175 / 7,605      |        |        |        |        |  |
| Max. Gross Vehicle Weight * Front |              | 11.780                                                   |               |               |                |                    |        |        |        |        |  |
|                                   |              | 3,300                                                    |               |               |                |                    |        |        |        |        |  |
|                                   | Rear         | 8,480                                                    |               |               |                |                    |        |        |        |        |  |
| * Max.GVW inc                     | ludes the fr | ont & rear a                                             | axle loads ba | sed on the pe | ermissible tir | e load.            |        |        |        |        |  |
| Calculated Per                    | formance     |                                                          |               |               |                |                    |        |        |        |        |  |
| Engine                            |              | D6BR / D6GA                                              |               |               |                |                    |        |        |        |        |  |
| Max. Speed (km/h)                 |              | 122, 107 / 118, 110                                      |               |               |                |                    |        |        |        |        |  |
| Max. Gradeability (tanθ)          |              | 0.28, 0.32 / 0.36                                        |               |               |                |                    |        |        |        |        |  |
| Max. Turning Radius (m)           |              | 7.1 7.8                                                  |               |               |                |                    |        |        |        |        |  |
| Door                              |              |                                                          |               |               |                |                    |        |        |        |        |  |
| Front Door                        |              | Two sections inward folding automatic type               |               |               |                |                    |        |        |        |        |  |
| Middle Door                       |              | Two sections inward folding automatic type (2 Door only) |               |               |                |                    |        |        |        |        |  |