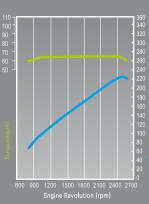

# D6GA (TCI)

225 PS / 2,500RPM

TYPE: TURBO CHARGER INTERCOOLER

DISPLACEMENT: 5,899CC

MAX TORQUE: 65KG.M/1,400RPM

### D6BR(na)

185 PS / 2,900RPM

TYPE: NATURAL ASPIRATION DISPLACEMENT: 7,545 CC

MAX TORQUE: 49KG.M/1,400RPM