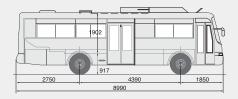

#### Long

4390 8990

#### **SPECIFICATIONS**

| ITEM                              |              | Aero Town                                                |               |               |                |                    |        |        |        |        |  |
|-----------------------------------|--------------|----------------------------------------------------------|---------------|---------------|----------------|--------------------|--------|--------|--------|--------|--|
| Drive type                        |              | LHD, 4 x 2                                               |               |               |                |                    |        |        |        |        |  |
| Body type                         |              | Standard body                                            |               |               |                | Long body          |        |        |        |        |  |
| No. of Door                       |              | 1 2                                                      |               |               | 1              |                    |        | 2      |        |        |  |
| Suspension type                   |              | Taper                                                    |               |               |                | Taper Air-leaf     |        |        | Taper  |        |  |
| Seat capacity                     |              | 33 + 1                                                   | 29 + 1        | 20 + 1        | 26 + 1         | 37 + 1             | 33 + 1 | 33 + 1 | 24 + 1 | 28 + 1 |  |
| Dimensions (m                     | m)           |                                                          |               |               |                |                    |        |        |        |        |  |
| Overall Lenght                    |              | 8,495                                                    |               |               |                | 8,990              |        |        |        |        |  |
| Overall Width                     |              | 2,290                                                    |               |               |                |                    |        |        |        |        |  |
| Overall Height                    |              | 2,895(A/CON : 3,125)                                     |               |               |                |                    |        |        |        |        |  |
| Wheel Base                        |              | 4,000                                                    |               |               |                | 4,390              |        |        |        |        |  |
| Wheel Tread                       | Front        | 1,910                                                    |               |               |                |                    |        |        |        |        |  |
|                                   | Rear         | 1,730                                                    |               |               |                |                    |        |        |        |        |  |
| Overhang                          | Front        |                                                          | 1,8           | 300           |                | 1,850              |        |        |        |        |  |
| (Bumper)                          | Rear         |                                                          | 2,6           | 545           |                | 2,750              |        |        |        |        |  |
|                                   | Lenght       | 7,515 7,541                                              |               |               | 8,010 8,036    |                    |        | )36    |        |        |  |
| Body Inside                       | Width        |                                                          |               |               |                | 2,128              |        |        |        |        |  |
|                                   | Height       | 1,902                                                    |               |               |                |                    |        |        |        |        |  |
| Min. Ground Cl                    | earance      |                                                          |               |               |                | 195                |        |        |        |        |  |
| Weight (kg)                       |              |                                                          |               |               |                |                    |        |        |        |        |  |
| Seat capacity                     | Front        | 33 + 1 (D6BR/D6GA)                                       |               |               |                | 33 + 1 (D6BR/D6GA) |        |        |        |        |  |
| Empty Vehicle Weight              |              | 6,965 / 7,360                                            |               |               |                | 7,175 / 7,605      |        |        |        |        |  |
| Max. Gross Vehicle Weight * Front |              | 11.780                                                   |               |               |                |                    |        |        |        |        |  |
|                                   |              | 3,300                                                    |               |               |                |                    |        |        |        |        |  |
|                                   | Rear         | 8,480                                                    |               |               |                |                    |        |        |        |        |  |
| * Max.GVW inc                     | ludes the fr | ont & rear a                                             | axle loads ba | sed on the pe | ermissible tir | e load.            |        |        |        |        |  |
| Calculated Per                    | formance     |                                                          |               |               |                |                    |        |        |        |        |  |
| Engine                            |              | D6BR / D6GA                                              |               |               |                |                    |        |        |        |        |  |
| Max. Speed (km/h)                 |              | 122, 107 / 118, 110                                      |               |               |                |                    |        |        |        |        |  |
| Max. Gradeability (tanθ)          |              | 0.28, 0.32 / 0.36                                        |               |               |                |                    |        |        |        |        |  |
| Max. Turning Radius (m)           |              | 7.1 7.8                                                  |               |               |                |                    |        |        |        |        |  |
| Door                              |              |                                                          |               |               |                |                    |        |        |        |        |  |
| Front Door                        |              | Two sections inward folding automatic type               |               |               |                |                    |        |        |        |        |  |
| Middle Door                       |              | Two sections inward folding automatic type (2 Door only) |               |               |                |                    |        |        |        |        |  |