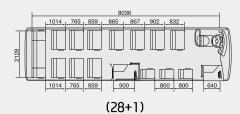

#### **DIMENSIONS & SEAT LAYOUT**

#### Standard

979 | 735 | 779 | 779 | 779 | 779 | 779 | (26+1)

(20+1)

#### Long

4390 8990

#### **SPECIFICATIONS**

| ITEM                              |              | Aero Town                                                |               |               |                |                    |        |        |        |        |  |
|-----------------------------------|--------------|----------------------------------------------------------|---------------|---------------|----------------|--------------------|--------|--------|--------|--------|--|
| Drive type                        |              | LHD, 4 x 2                                               |               |               |                |                    |        |        |        |        |  |
| Body type                         |              | Standard body                                            |               |               |                | Long body          |        |        |        |        |  |
| No. of Door                       |              | 1 2                                                      |               |               | 1              |                    |        | 2      |        |        |  |
| Suspension type                   |              | Taper                                                    |               |               |                | Taper Air-leaf     |        |        | Taper  |        |  |
| Seat capacity                     |              | 33 + 1                                                   | 29 + 1        | 20 + 1        | 26 + 1         | 37 + 1             | 33 + 1 | 33 + 1 | 24 + 1 | 28 + 1 |  |
| Dimensions (m                     | m)           |                                                          |               |               |                |                    |        |        |        |        |  |
| Overall Lenght                    |              | 8,495                                                    |               |               |                | 8,990              |        |        |        |        |  |
| Overall Width                     |              | 2,290                                                    |               |               |                |                    |        |        |        |        |  |
| Overall Height                    |              | 2,895(A/CON : 3,125)                                     |               |               |                |                    |        |        |        |        |  |
| Wheel Base                        |              | 4,000                                                    |               |               |                | 4,390              |        |        |        |        |  |
| Wheel Tread                       | Front        | 1,910                                                    |               |               |                |                    |        |        |        |        |  |
|                                   | Rear         | 1,730                                                    |               |               |                |                    |        |        |        |        |  |
| Overhang                          | Front        |                                                          | 1,8           | 300           |                | 1,850              |        |        |        |        |  |
| (Bumper)                          | Rear         |                                                          | 2,6           | 545           |                | 2,750              |        |        |        |        |  |
|                                   | Lenght       | 7,515 7,541                                              |               |               | 8,010 8,036    |                    |        | )36    |        |        |  |
| Body Inside                       | Width        |                                                          |               |               |                | 2,128              |        |        |        |        |  |
|                                   | Height       | 1,902                                                    |               |               |                |                    |        |        |        |        |  |
| Min. Ground Cl                    | earance      |                                                          |               |               |                | 195                |        |        |        |        |  |
| Weight (kg)                       |              |                                                          |               |               |                |                    |        |        |        |        |  |
| Seat capacity                     | Front        | 33 + 1 (D6BR/D6GA)                                       |               |               |                | 33 + 1 (D6BR/D6GA) |        |        |        |        |  |
| Empty Vehicle Weight              |              | 6,965 / 7,360                                            |               |               |                | 7,175 / 7,605      |        |        |        |        |  |
| Max. Gross Vehicle Weight * Front |              | 11.780                                                   |               |               |                |                    |        |        |        |        |  |
|                                   |              | 3,300                                                    |               |               |                |                    |        |        |        |        |  |
|                                   | Rear         | 8,480                                                    |               |               |                |                    |        |        |        |        |  |
| * Max.GVW inc                     | ludes the fr | ont & rear a                                             | axle loads ba | sed on the pe | ermissible tir | e load.            |        |        |        |        |  |
| Calculated Per                    | formance     |                                                          |               |               |                |                    |        |        |        |        |  |
| Engine                            |              | D6BR / D6GA                                              |               |               |                |                    |        |        |        |        |  |
| Max. Speed (km/h)                 |              | 122, 107 / 118, 110                                      |               |               |                |                    |        |        |        |        |  |
| Max. Gradeability (tanθ)          |              | 0.28, 0.32 / 0.36                                        |               |               |                |                    |        |        |        |        |  |
| Max. Turning Radius (m)           |              | 7.1 7.8                                                  |               |               |                |                    |        |        |        |        |  |
| Door                              |              |                                                          |               |               |                |                    |        |        |        |        |  |
| Front Door                        |              | Two sections inward folding automatic type               |               |               |                |                    |        |        |        |        |  |
| Middle Door                       |              | Two sections inward folding automatic type (2 Door only) |               |               |                |                    |        |        |        |        |  |