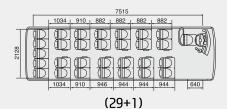

#### **DIMENSIONS & SEAT LAYOUT**

#### Standard

979 | 735 | 779 | 779 | 779 | 779 | 779 | (26+1)

(20+1)

#### **SPECIFICATIONS**

| ITEM                              |              | Aero Town                                                |               |               |                |                    |        |        |        |        |  |
|-----------------------------------|--------------|----------------------------------------------------------|---------------|---------------|----------------|--------------------|--------|--------|--------|--------|--|
| Drive type                        |              | LHD, 4 x 2                                               |               |               |                |                    |        |        |        |        |  |
| Body type                         |              | Standard body                                            |               |               |                | Long body          |        |        |        |        |  |
| No. of Door                       |              | 1 2                                                      |               |               | 1              |                    |        | 2      |        |        |  |
| Suspension type                   |              | Taper                                                    |               |               |                | Taper Air-leaf     |        |        | Taper  |        |  |
| Seat capacity                     |              | 33 + 1                                                   | 29 + 1        | 20 + 1        | 26 + 1         | 37 + 1             | 33 + 1 | 33 + 1 | 24 + 1 | 28 + 1 |  |
| Dimensions (m                     | m)           |                                                          |               |               |                |                    |        |        |        |        |  |
| Overall Lenght                    |              | 8,495                                                    |               |               |                | 8,990              |        |        |        |        |  |
| Overall Width                     |              | 2,290                                                    |               |               |                |                    |        |        |        |        |  |
| Overall Height                    |              | 2,895(A/CON : 3,125)                                     |               |               |                |                    |        |        |        |        |  |
| Wheel Base                        |              | 4,000                                                    |               |               |                | 4,390              |        |        |        |        |  |
| Wheel Tread                       | Front        | 1,910                                                    |               |               |                |                    |        |        |        |        |  |
|                                   | Rear         | 1,730                                                    |               |               |                |                    |        |        |        |        |  |
| Overhang                          | Front        |                                                          | 1,8           | 300           |                | 1,850              |        |        |        |        |  |
| (Bumper)                          | Rear         |                                                          | 2,6           | 545           |                | 2,750              |        |        |        |        |  |
|                                   | Lenght       | 7,515 7,541                                              |               |               | 8,010 8,036    |                    |        | )36    |        |        |  |
| Body Inside                       | Width        |                                                          |               |               |                | 2,128              |        |        |        |        |  |
|                                   | Height       | 1,902                                                    |               |               |                |                    |        |        |        |        |  |
| Min. Ground Cl                    | earance      |                                                          |               |               |                | 195                |        |        |        |        |  |
| Weight (kg)                       |              |                                                          |               |               |                |                    |        |        |        |        |  |
| Seat capacity                     | Front        | 33 + 1 (D6BR/D6GA)                                       |               |               |                | 33 + 1 (D6BR/D6GA) |        |        |        |        |  |
| Empty Vehicle Weight              |              | 6,965 / 7,360                                            |               |               |                | 7,175 / 7,605      |        |        |        |        |  |
| Max. Gross Vehicle Weight * Front |              | 11.780                                                   |               |               |                |                    |        |        |        |        |  |
|                                   |              | 3,300                                                    |               |               |                |                    |        |        |        |        |  |
|                                   | Rear         | 8,480                                                    |               |               |                |                    |        |        |        |        |  |
| * Max.GVW inc                     | ludes the fr | ont & rear a                                             | axle loads ba | sed on the pe | ermissible tir | e load.            |        |        |        |        |  |
| Calculated Per                    | formance     |                                                          |               |               |                |                    |        |        |        |        |  |
| Engine                            |              | D6BR / D6GA                                              |               |               |                |                    |        |        |        |        |  |
| Max. Speed (km/h)                 |              | 122, 107 / 118, 110                                      |               |               |                |                    |        |        |        |        |  |
| Max. Gradeability (tanθ)          |              | 0.28, 0.32 / 0.36                                        |               |               |                |                    |        |        |        |        |  |
| Max. Turning Radius (m)           |              | 7.1 7.8                                                  |               |               |                |                    |        |        |        |        |  |
| Door                              |              |                                                          |               |               |                |                    |        |        |        |        |  |
| Front Door                        |              | Two sections inward folding automatic type               |               |               |                |                    |        |        |        |        |  |
| Middle Door                       |              | Two sections inward folding automatic type (2 Door only) |               |               |                |                    |        |        |        |        |  |