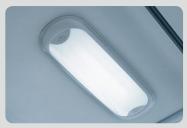

**FAN-TYPE VENTILATOR (OPT.)** 

**NATURAL-TYPE VENTILATOR** 

BOOK LAMP AND AIR CONDITIONING LOUVERS (OPT.)

CLIMATE CONTROL SYSTEM
Delivers superior heating, cooling
and ventilation performance.

The efficient layout creates a spacious, cheerful atmosphere that passengers and crew will appreciate. We've carefully engineered everything right down to the smallest detail to enhance comfort and make each passengers feel like a VIP.