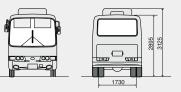

#### **SPECIFICATIONS**

| ITEM                              |              | Aero Town                                                |               |               |                |                    |        |        |        |        |  |
|-----------------------------------|--------------|----------------------------------------------------------|---------------|---------------|----------------|--------------------|--------|--------|--------|--------|--|
| Drive type                        |              | LHD, 4 x 2                                               |               |               |                |                    |        |        |        |        |  |
| Body type                         |              | Standard body                                            |               |               |                | Long body          |        |        |        |        |  |
| No. of Door                       |              | 1 2                                                      |               |               | 1              |                    |        | 2      |        |        |  |
| Suspension type                   |              | Taper                                                    |               |               |                | Taper Air-leaf     |        |        | Taper  |        |  |
| Seat capacity                     |              | 33 + 1                                                   | 29 + 1        | 20 + 1        | 26 + 1         | 37 + 1             | 33 + 1 | 33 + 1 | 24 + 1 | 28 + 1 |  |
| Dimensions (m                     | m)           |                                                          |               |               |                |                    |        |        |        |        |  |
| Overall Lenght                    |              | 8,495                                                    |               |               |                | 8,990              |        |        |        |        |  |
| Overall Width                     |              | 2,290                                                    |               |               |                |                    |        |        |        |        |  |
| Overall Height                    |              | 2,895(A/CON : 3,125)                                     |               |               |                |                    |        |        |        |        |  |
| Wheel Base                        |              | 4,000                                                    |               |               |                | 4,390              |        |        |        |        |  |
| Wheel Tread                       | Front        | 1,910                                                    |               |               |                |                    |        |        |        |        |  |
|                                   | Rear         | 1,730                                                    |               |               |                |                    |        |        |        |        |  |
| Overhang                          | Front        |                                                          | 1,8           | 300           |                | 1,850              |        |        |        |        |  |
| (Bumper)                          | Rear         |                                                          | 2,6           | 545           |                | 2,750              |        |        |        |        |  |
|                                   | Lenght       | 7,515 7,541                                              |               |               | 8,010 8,036    |                    |        | )36    |        |        |  |
| Body Inside                       | Width        |                                                          |               |               |                | 2,128              |        |        |        |        |  |
|                                   | Height       | 1,902                                                    |               |               |                |                    |        |        |        |        |  |
| Min. Ground Cl                    | earance      |                                                          |               |               |                | 195                |        |        |        |        |  |
| Weight (kg)                       |              |                                                          |               |               |                |                    |        |        |        |        |  |
| Seat capacity                     | Front        | 33 + 1 (D6BR/D6GA)                                       |               |               |                | 33 + 1 (D6BR/D6GA) |        |        |        |        |  |
| Empty Vehicle Weight              |              | 6,965 / 7,360                                            |               |               |                | 7,175 / 7,605      |        |        |        |        |  |
| Max. Gross Vehicle Weight * Front |              | 11.780                                                   |               |               |                |                    |        |        |        |        |  |
|                                   |              | 3,300                                                    |               |               |                |                    |        |        |        |        |  |
|                                   | Rear         | 8,480                                                    |               |               |                |                    |        |        |        |        |  |
| * Max.GVW inc                     | ludes the fr | ont & rear a                                             | axle loads ba | sed on the pe | ermissible tir | e load.            |        |        |        |        |  |
| Calculated Per                    | formance     |                                                          |               |               |                |                    |        |        |        |        |  |
| Engine                            |              | D6BR / D6GA                                              |               |               |                |                    |        |        |        |        |  |
| Max. Speed (km/h)                 |              | 122, 107 / 118, 110                                      |               |               |                |                    |        |        |        |        |  |
| Max. Gradeability (tanθ)          |              | 0.28, 0.32 / 0.36                                        |               |               |                |                    |        |        |        |        |  |
| Max. Turning Radius (m)           |              | 7.1 7.8                                                  |               |               |                |                    |        |        |        |        |  |
| Door                              |              |                                                          |               |               |                |                    |        |        |        |        |  |
| Front Door                        |              | Two sections inward folding automatic type               |               |               |                |                    |        |        |        |        |  |
| Middle Door                       |              | Two sections inward folding automatic type (2 Door only) |               |               |                |                    |        |        |        |        |  |