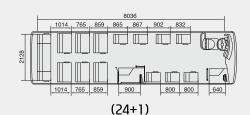

#### **DIMENSIONS & SEAT LAYOUT**

#### Long

4390 8990

#### **SPECIFICATIONS**

| ITEM                              |              | Aero Town                                                |               |               |                |                    |        |        |        |        |  |
|-----------------------------------|--------------|----------------------------------------------------------|---------------|---------------|----------------|--------------------|--------|--------|--------|--------|--|
| Drive type                        |              | LHD, 4 x 2                                               |               |               |                |                    |        |        |        |        |  |
| Body type                         |              | Standard body                                            |               |               |                | Long body          |        |        |        |        |  |
| No. of Door                       |              | 1 2                                                      |               |               | 1              |                    |        | 2      |        |        |  |
| Suspension type                   |              | Taper                                                    |               |               |                | Taper Air-leaf     |        |        | Taper  |        |  |
| Seat capacity                     |              | 33 + 1                                                   | 29 + 1        | 20 + 1        | 26 + 1         | 37 + 1             | 33 + 1 | 33 + 1 | 24 + 1 | 28 + 1 |  |
| Dimensions (m                     | m)           |                                                          |               |               |                |                    |        |        |        |        |  |
| Overall Lenght                    |              | 8,495                                                    |               |               |                | 8,990              |        |        |        |        |  |
| Overall Width                     |              | 2,290                                                    |               |               |                |                    |        |        |        |        |  |
| Overall Height                    |              | 2,895(A/CON : 3,125)                                     |               |               |                |                    |        |        |        |        |  |
| Wheel Base                        |              | 4,000                                                    |               |               |                | 4,390              |        |        |        |        |  |
| Wheel Tread                       | Front        | 1,910                                                    |               |               |                |                    |        |        |        |        |  |
|                                   | Rear         | 1,730                                                    |               |               |                |                    |        |        |        |        |  |
| Overhang                          | Front        |                                                          | 1,8           | 300           |                | 1,850              |        |        |        |        |  |
| (Bumper)                          | Rear         |                                                          | 2,6           | 545           |                | 2,750              |        |        |        |        |  |
|                                   | Lenght       | 7,515 7,541                                              |               |               | 8,010 8,036    |                    |        | )36    |        |        |  |
| Body Inside                       | Width        |                                                          |               |               |                | 2,128              |        |        |        |        |  |
|                                   | Height       | 1,902                                                    |               |               |                |                    |        |        |        |        |  |
| Min. Ground Cl                    | earance      |                                                          |               |               |                | 195                |        |        |        |        |  |
| Weight (kg)                       |              |                                                          |               |               |                |                    |        |        |        |        |  |
| Seat capacity                     | Front        | 33 + 1 (D6BR/D6GA)                                       |               |               |                | 33 + 1 (D6BR/D6GA) |        |        |        |        |  |
| Empty Vehicle Weight              |              | 6,965 / 7,360                                            |               |               |                | 7,175 / 7,605      |        |        |        |        |  |
| Max. Gross Vehicle Weight * Front |              | 11.780                                                   |               |               |                |                    |        |        |        |        |  |
|                                   |              | 3,300                                                    |               |               |                |                    |        |        |        |        |  |
|                                   | Rear         | 8,480                                                    |               |               |                |                    |        |        |        |        |  |
| * Max.GVW inc                     | ludes the fr | ont & rear a                                             | axle loads ba | sed on the pe | ermissible tir | e load.            |        |        |        |        |  |
| Calculated Per                    | formance     |                                                          |               |               |                |                    |        |        |        |        |  |
| Engine                            |              | D6BR / D6GA                                              |               |               |                |                    |        |        |        |        |  |
| Max. Speed (km/h)                 |              | 122, 107 / 118, 110                                      |               |               |                |                    |        |        |        |        |  |
| Max. Gradeability (tanθ)          |              | 0.28, 0.32 / 0.36                                        |               |               |                |                    |        |        |        |        |  |
| Max. Turning Radius (m)           |              | 7.1 7.8                                                  |               |               |                |                    |        |        |        |        |  |
| Door                              |              |                                                          |               |               |                |                    |        |        |        |        |  |
| Front Door                        |              | Two sections inward folding automatic type               |               |               |                |                    |        |        |        |        |  |
| Middle Door                       |              | Two sections inward folding automatic type (2 Door only) |               |               |                |                    |        |        |        |        |  |