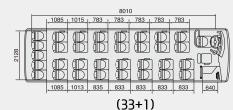

#### **DIMENSIONS & SEAT LAYOUT**

#### **SPECIFICATIONS**

| ITEM                              |              | Aero Town                                                |               |               |                |                    |        |        |        |        |  |
|-----------------------------------|--------------|----------------------------------------------------------|---------------|---------------|----------------|--------------------|--------|--------|--------|--------|--|
| Drive type                        |              | LHD, 4 x 2                                               |               |               |                |                    |        |        |        |        |  |
| Body type                         |              | Standard body                                            |               |               |                | Long body          |        |        |        |        |  |
| No. of Door                       |              | 1 2                                                      |               |               | 1              |                    |        | 2      |        |        |  |
| Suspension type                   |              | Taper                                                    |               |               |                | Taper Air-leaf     |        |        | Taper  |        |  |
| Seat capacity                     |              | 33 + 1                                                   | 29 + 1        | 20 + 1        | 26 + 1         | 37 + 1             | 33 + 1 | 33 + 1 | 24 + 1 | 28 + 1 |  |
| Dimensions (m                     | m)           |                                                          |               |               |                |                    |        |        |        |        |  |
| Overall Lenght                    |              | 8,495                                                    |               |               |                | 8,990              |        |        |        |        |  |
| Overall Width                     |              | 2,290                                                    |               |               |                |                    |        |        |        |        |  |
| Overall Height                    |              | 2,895(A/CON : 3,125)                                     |               |               |                |                    |        |        |        |        |  |
| Wheel Base                        |              | 4,000                                                    |               |               |                | 4,390              |        |        |        |        |  |
| Wheel Tread                       | Front        | 1,910                                                    |               |               |                |                    |        |        |        |        |  |
|                                   | Rear         | 1,730                                                    |               |               |                |                    |        |        |        |        |  |
| Overhang                          | Front        |                                                          | 1,8           | 300           |                | 1,850              |        |        |        |        |  |
| (Bumper)                          | Rear         |                                                          | 2,6           | 545           |                | 2,750              |        |        |        |        |  |
|                                   | Lenght       | 7,515 7,541                                              |               |               | 8,010 8,036    |                    |        | )36    |        |        |  |
| Body Inside                       | Width        |                                                          |               |               |                | 2,128              |        |        |        |        |  |
|                                   | Height       | 1,902                                                    |               |               |                |                    |        |        |        |        |  |
| Min. Ground Cl                    | earance      |                                                          |               |               |                | 195                |        |        |        |        |  |
| Weight (kg)                       |              |                                                          |               |               |                |                    |        |        |        |        |  |
| Seat capacity                     | Front        | 33 + 1 (D6BR/D6GA)                                       |               |               |                | 33 + 1 (D6BR/D6GA) |        |        |        |        |  |
| Empty Vehicle Weight              |              | 6,965 / 7,360                                            |               |               |                | 7,175 / 7,605      |        |        |        |        |  |
| Max. Gross Vehicle Weight * Front |              | 11.780                                                   |               |               |                |                    |        |        |        |        |  |
|                                   |              | 3,300                                                    |               |               |                |                    |        |        |        |        |  |
|                                   | Rear         | 8,480                                                    |               |               |                |                    |        |        |        |        |  |
| * Max.GVW inc                     | ludes the fr | ont & rear a                                             | axle loads ba | sed on the pe | ermissible tir | e load.            |        |        |        |        |  |
| Calculated Per                    | formance     |                                                          |               |               |                |                    |        |        |        |        |  |
| Engine                            |              | D6BR / D6GA                                              |               |               |                |                    |        |        |        |        |  |
| Max. Speed (km/h)                 |              | 122, 107 / 118, 110                                      |               |               |                |                    |        |        |        |        |  |
| Max. Gradeability (tanθ)          |              | 0.28, 0.32 / 0.36                                        |               |               |                |                    |        |        |        |        |  |
| Max. Turning Radius (m)           |              | 7.1 7.8                                                  |               |               |                |                    |        |        |        |        |  |
| Door                              |              |                                                          |               |               |                |                    |        |        |        |        |  |
| Front Door                        |              | Two sections inward folding automatic type               |               |               |                |                    |        |        |        |        |  |
| Middle Door                       |              | Two sections inward folding automatic type (2 Door only) |               |               |                |                    |        |        |        |        |  |