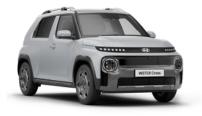

# **INSTER Cross.**

The INSTER Cross, with its rugged, outdoor-focused design is perfect for drivers who crave adventure.

Its wide, rectangular front and rear bumpers amplify its tough, go-anywhere attitude, while durable black claddings and robust side rocker panels add protection and character.

With its boxy silhouette, and functional features, the INSTER Cross stands out – delivering both style and substance for modern explorers.