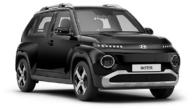

### INSTER. All-in on a new chapter.

Introducing Hyundai's very first electric light-SUV - The INSTER.

With its distinctive round pixel headlamps and pixel-graphic turn signals, the INSTER exudes a futuristic yet playful character that turns heads instantly. Inside, it's all about clever design and modern comfort. Seating four with ease, the INSTER maximises space while showcasing tech-inspired details.

Futuristic, compact, and full of personality - the INSTER is here to redefine electric mobility.