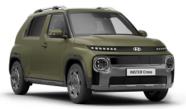

# **INSTER Cross.**

The INSTER Cross, with its rugged, outdoor-focused design is perfect for drivers who crave adventure.

Its wide, rectangular front and rear bumpers amplify its tough, go-anywhere attitude, while durable black claddings and robust side rocker panels add protection and character.

With its boxy silhouette, and functional features, the INSTER Cross stands out – delivering both style and substance for modern explorers.