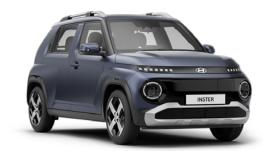

### INSTER. All-in on a new chapter.

Introducing Hyundai's very first electric light-SUV - The INSTER.

With its distinctive round pixel headlamps and pixel-graphic turn signals, the INSTER exudes a futuristic yet playful character that turns heads instantly. Inside, it's all about clever design and modern comfort. Seating four with ease, the INSTER maximises space while showcasing tech-inspired details.

Futuristic, compact, and full of personality - the INSTER is here to redefine electric mobility.