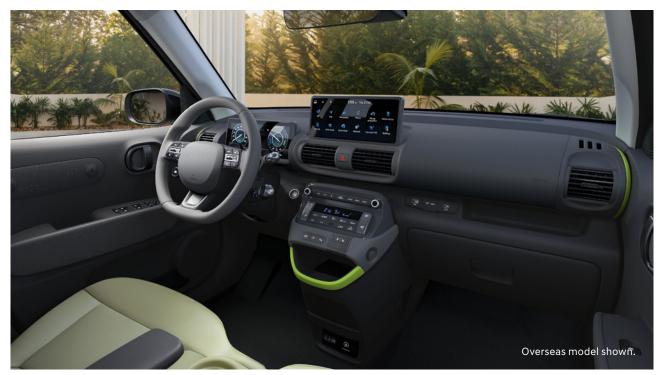

### Interior

#### **Key specifications:**

- 15" alloy wheels
- 10.25" full digital instrument cluster
- 10.25" multimedia touchscreen •
- Satellite Navigation with Bluelink™ live traffic
- Apple CarPlay<sup>™[P5]</sup> and Android<sup>™[P6]</sup> Auto compatibility
- Multi-Bluetooth<sup>®</sup> Connection
- Bluelink<sup>™[P4]</sup> connected car service
- Over-The-Air (OTA) navigation update capability<sup>[P9]</sup>
- Smart Key with push button start
- . 6 speaker audio system
- Wireless charging pad<sup>[P7]</sup>
- Recycled PET cloth seats
- Compact centre console

#### **Key specifications:**

- 17" alloy wheels
- Rear privacy window and backlite glass
- Sunroof w/ manual sunshade
- Heated and ventilated front seats
- Heated steering wheel
- Ambient mood lighting 64 colours
- Flat folding seat backrest driver & passenger
- Bio artificial leather<sup>[P8]</sup> two-tone seats
- Smart temperature comfort control system
- Electronic Chromic Mirror (ECM)
- 10.25" full digital instrument cluster
- 10.25" multimedia touchscreen
- Satellite Navigation with Bluelink™ live traffic
- Apple CarPlay<sup>™[P5]</sup> and Android<sup>™[P6]</sup> Auto compatibility
- Multi-Bluetooth<sup>®</sup> Connection
- Bluelink<sup>™[P4]</sup> connected car service