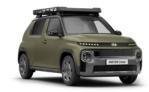

# **INSTER Cross.**

The INSTER Cross, with its rugged, outdoor-focused design is perfect for drivers who crave adventure.

Its wide, rectangular front and rear bumpers amplify its tough, go-anywhere attitude, while durable black claddings and robust side rocker panels add protection and character.

With its boxy silhouette, and functional features, the INSTER Cross stands out – delivering both style and substance for modern explorers.