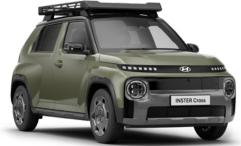

# **INSTER Cross.**

The INSTER Cross, with its rugged, outdoor-focused design is perfect for drivers who crave adventure.

Its wide, rectangular front and rear bumpers amplify its tough, go-anywhere attitude, while durable black claddings and robust side rocker panels add protection and character.

With its boxy silhouette, and functional features, the INSTER Cross stands out – delivering both style and substance for modern explorers.