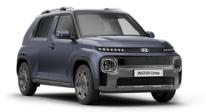

# **INSTER Cross.**

The INSTER Cross, with its rugged, outdoor-focused design is perfect for drivers who crave adventure.

Its wide, rectangular front and rear bumpers amplify its tough, go-anywhere attitude, while durable black claddings and robust side rocker panels add protection and character.

With its boxy silhouette, and functional features, the INSTER Cross stands out – delivering both style and substance for modern explorers.