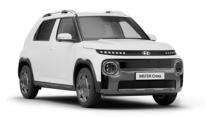

# **INSTER Cross.**

The INSTER Cross, with its rugged, outdoor-focused design is perfect for drivers who crave adventure.

Its wide, rectangular front and rear bumpers amplify its tough, go-anywhere attitude, while durable black claddings and robust side rocker panels add protection and character.

With its boxy silhouette, and functional features, the INSTER Cross stands out – delivering both style and substance for modern explorers.