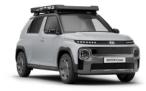

# **INSTER Cross.**

The INSTER Cross, with its rugged, outdoor-focused design is perfect for drivers who crave adventure.

Its wide, rectangular front and rear bumpers amplify its tough, go-anywhere attitude, while durable black claddings and robust side rocker panels add protection and character.

With its boxy silhouette, and functional features, the INSTER Cross stands out – delivering both style and substance for modern explorers.