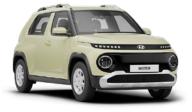

### **INSTER Standard Range.**

Atlas White

Buttercream Yellow

Natural Ivory

Urban Khaki

Sienna Orange

Abyss Black