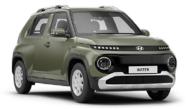

# **INSTER Cross.**

The INSTER Cross, with its rugged, outdoor-focused design is perfect for drivers who crave adventure.

Its wide, rectangular front and rear bumpers amplify its tough, go-anywhere attitude, while durable black claddings and robust side rocker panels add protection and character.

With its boxy silhouette, and functional features, the INSTER Cross stands out – delivering both style and substance for modern explorers.