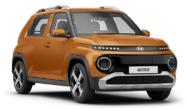

### INSTER. All-in on a new chapter.

Introducing Hyundai's very first electric light-SUV - The INSTER.

With its distinctive round pixel headlamps and pixel-graphic turn signals, the INSTER exudes a futuristic yet playful character that turns heads instantly. Inside, it's all about clever design and modern comfort. Seating four with ease, the INSTER maximises space while showcasing tech-inspired details.

Futuristic, compact, and full of personality - the INSTER is here to redefine electric mobility.