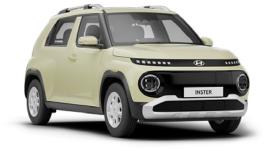

### INSTER. All-in on a new chapter.

Introducing Hyundai's very first electric light-SUV - The INSTER.

With its distinctive round pixel headlamps and pixel-graphic turn signals, the INSTER exudes a futuristic yet playful character that turns heads instantly. Inside, it's all about clever design and modern comfort. Seating four with ease, the INSTER maximises space while showcasing tech-inspired details.

Futuristic, compact, and full of personality - the INSTER is here to redefine electric mobility.