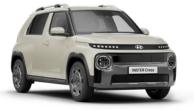

# **INSTER Cross.**

The INSTER Cross, with its rugged, outdoor-focused design is perfect for drivers who crave adventure.

Its wide, rectangular front and rear bumpers amplify its tough, go-anywhere attitude, while durable black claddings and robust side rocker panels add protection and character.

With its boxy silhouette, and functional features, the INSTER Cross stands out – delivering both style and substance for modern explorers.