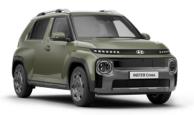

# **INSTER Cross.**

The INSTER Cross, with its rugged, outdoor-focused design is perfect for drivers who crave adventure.

Its wide, rectangular front and rear bumpers amplify its tough, go-anywhere attitude, while durable black claddings and robust side rocker panels add protection and character.

With its boxy silhouette, and functional features, the INSTER Cross stands out – delivering both style and substance for modern explorers.