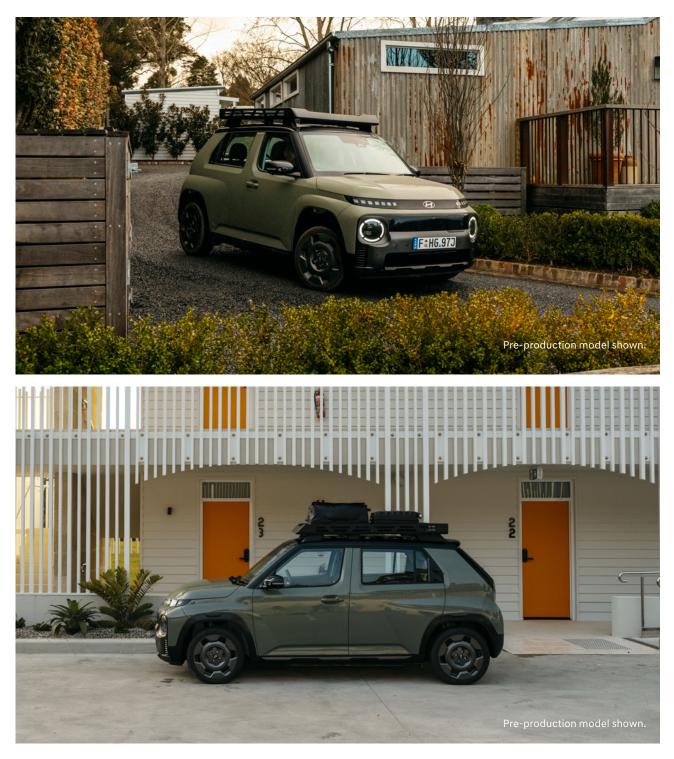

# **INSTER Cross.**

The INSTER Cross, with its rugged, outdoor-focused design is perfect for drivers who crave adventure.

Its wide, rectangular front and rear bumpers amplify its tough, go-anywhere attitude, while durable black claddings and robust side rocker panels add protection and character.

With its boxy silhouette, and functional features, the INSTER Cross stands out – delivering both style and substance for modern explorers.