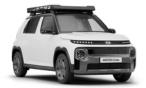

# **INSTER Cross.**

The INSTER Cross, with its rugged, outdoor-focused design is perfect for drivers who crave adventure.

Its wide, rectangular front and rear bumpers amplify its tough, go-anywhere attitude, while durable black claddings and robust side rocker panels add protection and character.

With its boxy silhouette, and functional features, the INSTER Cross stands out – delivering both style and substance for modern explorers.