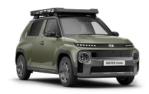

# **INSTER Cross.**

The INSTER Cross, with its rugged, outdoor-focused design is perfect for drivers who crave adventure.

Its wide, rectangular front and rear bumpers amplify its tough, go-anywhere attitude, while durable black claddings and robust side rocker panels add protection and character.

With its boxy silhouette, and functional features, the INSTER Cross stands out – delivering both style and substance for modern explorers.