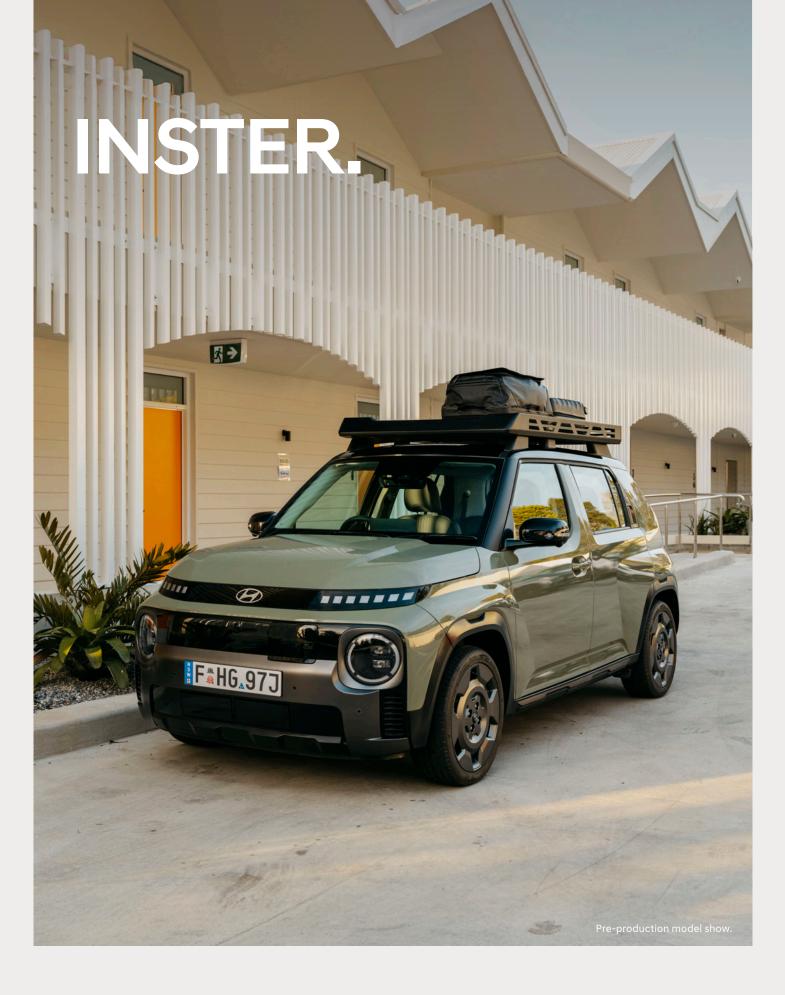

# **INSTER Cross.**

The INSTER Cross, with its rugged, outdoor-focused design is perfect for drivers who crave adventure.

Its wide, rectangular front and rear bumpers amplify its tough, go-anywhere attitude, while durable black claddings and robust side rocker panels add protection and character.

With its boxy silhouette, and functional features, the INSTER Cross stands out – delivering both style and substance for modern explorers.