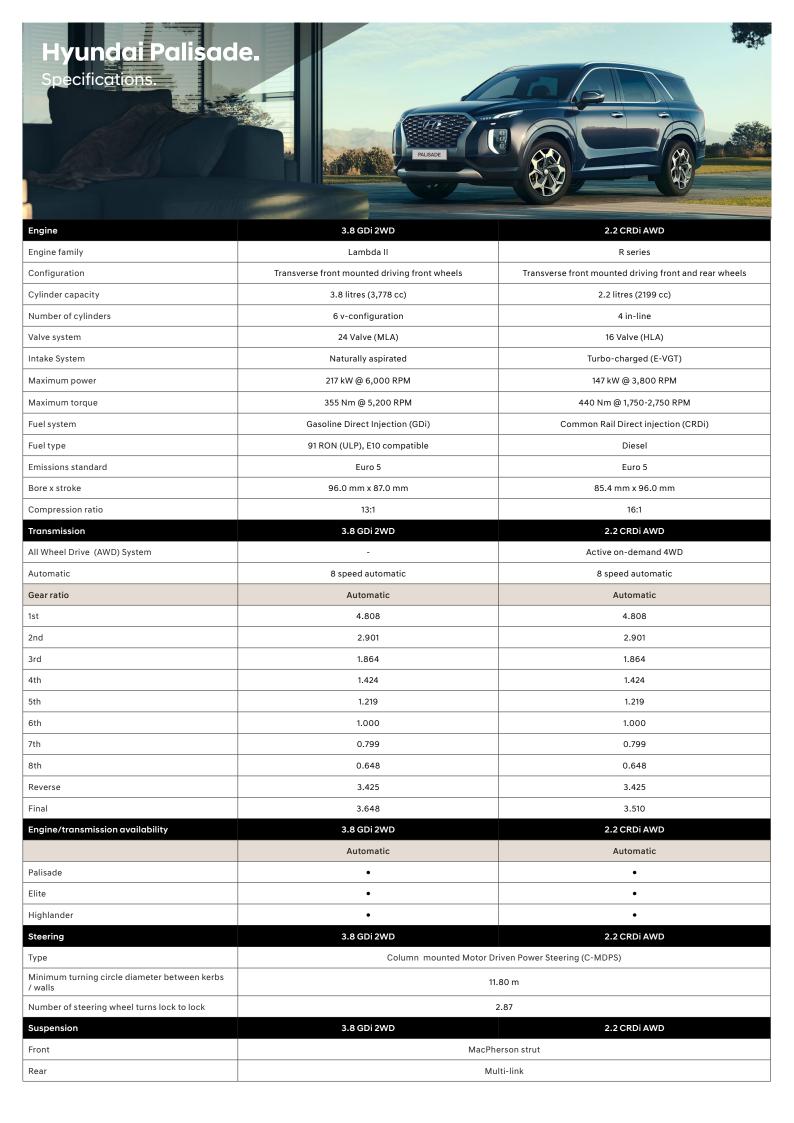

|                                                                                                                                                                                                                                                                                                                                                                                                                                                                                                                           | 3.8 GDi 2WD                                                                                                                                                                                                                                                                          | 2.2 CRDi AWD                                                                                                                                                                                                                  |  |
|---------------------------------------------------------------------------------------------------------------------------------------------------------------------------------------------------------------------------------------------------------------------------------------------------------------------------------------------------------------------------------------------------------------------------------------------------------------------------------------------------------------------------|--------------------------------------------------------------------------------------------------------------------------------------------------------------------------------------------------------------------------------------------------------------------------------------|-------------------------------------------------------------------------------------------------------------------------------------------------------------------------------------------------------------------------------|--|
|                                                                                                                                                                                                                                                                                                                                                                                                                                                                                                                           | Automatic                                                                                                                                                                                                                                                                            | Automatic                                                                                                                                                                                                                     |  |
| System                                                                                                                                                                                                                                                                                                                                                                                                                                                                                                                    | Dual-diagonal, split circuit, power assisted with Electronic Brakeforce Distribution (EBD) and Brake Assist System (BAS)                                                                                                                                                             |                                                                                                                                                                                                                               |  |
| Front brake type                                                                                                                                                                                                                                                                                                                                                                                                                                                                                                          | Ventilated disc                                                                                                                                                                                                                                                                      |                                                                                                                                                                                                                               |  |
| Front disc dimensions                                                                                                                                                                                                                                                                                                                                                                                                                                                                                                     | 340 mm x 30 mm                                                                                                                                                                                                                                                                       |                                                                                                                                                                                                                               |  |
| Rear brake type                                                                                                                                                                                                                                                                                                                                                                                                                                                                                                           | Ver                                                                                                                                                                                                                                                                                  | tilated disc                                                                                                                                                                                                                  |  |
| Rear disc dimensions                                                                                                                                                                                                                                                                                                                                                                                                                                                                                                      | 314                                                                                                                                                                                                                                                                                  | mm x 18 mm                                                                                                                                                                                                                    |  |
| Weight                                                                                                                                                                                                                                                                                                                                                                                                                                                                                                                    | 3.8 GDi 2WD                                                                                                                                                                                                                                                                          | 2.2 CRDi AWD                                                                                                                                                                                                                  |  |
|                                                                                                                                                                                                                                                                                                                                                                                                                                                                                                                           | Automatic                                                                                                                                                                                                                                                                            | Automatic                                                                                                                                                                                                                     |  |
| Kerb weight - lightest (8 seat /7 seat)                                                                                                                                                                                                                                                                                                                                                                                                                                                                                   | 1897 kg / 1950 kg                                                                                                                                                                                                                                                                    | 1983 kg / 2059 kg                                                                                                                                                                                                             |  |
| Kerb weight - heaviest (8 seat /7 seat)                                                                                                                                                                                                                                                                                                                                                                                                                                                                                   | 1960 kg / 1950 kg                                                                                                                                                                                                                                                                    | 2069 kg / 2059 kg                                                                                                                                                                                                             |  |
| Gross Vehicle Mass - GVM (8 seat /7 seat)                                                                                                                                                                                                                                                                                                                                                                                                                                                                                 | 2670 kg /2580 kg                                                                                                                                                                                                                                                                     | 2755 kg / 2680 kg                                                                                                                                                                                                             |  |
| Permissible Axle Weight - PAW - front                                                                                                                                                                                                                                                                                                                                                                                                                                                                                     | 1340 kg                                                                                                                                                                                                                                                                              | 1340 kg                                                                                                                                                                                                                       |  |
| Permissible Axle Weight PAW - rear                                                                                                                                                                                                                                                                                                                                                                                                                                                                                        | 1450 kg                                                                                                                                                                                                                                                                              | 1450 kg                                                                                                                                                                                                                       |  |
| Roof rack load limit                                                                                                                                                                                                                                                                                                                                                                                                                                                                                                      | 100 kg                                                                                                                                                                                                                                                                               | 100 kg                                                                                                                                                                                                                        |  |
| Towing capacity                                                                                                                                                                                                                                                                                                                                                                                                                                                                                                           | 3.8 GDi 2WD                                                                                                                                                                                                                                                                          | 2.2 CRDi AWD                                                                                                                                                                                                                  |  |
|                                                                                                                                                                                                                                                                                                                                                                                                                                                                                                                           | Automatic                                                                                                                                                                                                                                                                            | Automatic                                                                                                                                                                                                                     |  |
| Braked                                                                                                                                                                                                                                                                                                                                                                                                                                                                                                                    | 2200 kg                                                                                                                                                                                                                                                                              | 2200 kg                                                                                                                                                                                                                       |  |
| Unbraked                                                                                                                                                                                                                                                                                                                                                                                                                                                                                                                  | 750 kg                                                                                                                                                                                                                                                                               | 750 kg                                                                                                                                                                                                                        |  |
| Maximum towball weight (with genuine Hyundai accessory assist kit)                                                                                                                                                                                                                                                                                                                                                                                                                                                        | 100kg                                                                                                                                                                                                                                                                                | 100kg (180kg)                                                                                                                                                                                                                 |  |
| Fuel consumption*                                                                                                                                                                                                                                                                                                                                                                                                                                                                                                         | 3.8 GDi 2WD                                                                                                                                                                                                                                                                          | 2.2 CRDi AWD                                                                                                                                                                                                                  |  |
|                                                                                                                                                                                                                                                                                                                                                                                                                                                                                                                           | Automatic                                                                                                                                                                                                                                                                            | Automatic                                                                                                                                                                                                                     |  |
| Combined (L/100km)                                                                                                                                                                                                                                                                                                                                                                                                                                                                                                        | 10.7                                                                                                                                                                                                                                                                                 | 7.3                                                                                                                                                                                                                           |  |
| Urban (L/100km)                                                                                                                                                                                                                                                                                                                                                                                                                                                                                                           | 14.9                                                                                                                                                                                                                                                                                 | 9.2                                                                                                                                                                                                                           |  |
| Extra Urban (L/100km)                                                                                                                                                                                                                                                                                                                                                                                                                                                                                                     | 8.3                                                                                                                                                                                                                                                                                  | 6.2                                                                                                                                                                                                                           |  |
| CO <sub>2</sub> - combined (g/km)                                                                                                                                                                                                                                                                                                                                                                                                                                                                                         | 251                                                                                                                                                                                                                                                                                  | 243                                                                                                                                                                                                                           |  |
| Fuel tank volume                                                                                                                                                                                                                                                                                                                                                                                                                                                                                                          |                                                                                                                                                                                                                                                                                      |                                                                                                                                                                                                                               |  |
| i del talik volulle                                                                                                                                                                                                                                                                                                                                                                                                                                                                                                       | 71 L                                                                                                                                                                                                                                                                                 |                                                                                                                                                                                                                               |  |
| *Source: Australian Design Rule 81/02 static labora                                                                                                                                                                                                                                                                                                                                                                                                                                                                       |                                                                                                                                                                                                                                                                                      | fuel consumption will vary depending on a combination of driving results are meant for comparison purposes only.                                                                                                              |  |
| *Source: Australian Design Rule 81/02 static labora<br>habits, the condition of the vehicle, and other facto                                                                                                                                                                                                                                                                                                                                                                                                              | tory combined average city and highway cycle test. Real world brs such as road, traffic and weather conditions. ADR 81/02 test                                                                                                                                                       | results are meant for comparison purposes only.                                                                                                                                                                               |  |
| *Source: Australian Design Rule 81/02 static labora<br>habits, the condition of the vehicle, and other facto<br>Dimensions                                                                                                                                                                                                                                                                                                                                                                                                | l<br>tory combined average city and highway cycle test. Real world                                                                                                                                                                                                                   |                                                                                                                                                                                                                               |  |
| *Source: Australian Design Rule 81/02 static labora' habits, the condition of the vehicle, and other facto  Dimensions  Exterior                                                                                                                                                                                                                                                                                                                                                                                          | tory combined average city and highway cycle test. Real world ors such as road, traffic and weather conditions. ADR 81/02 test  3.8 GDi 2WD                                                                                                                                          | results are meant for comparison purposes only.  2.2 CRDi AWD                                                                                                                                                                 |  |
| *Source: Australian Design Rule 81/02 static labora' habits, the condition of the vehicle, and other factor Dimensions  Exterior  Length                                                                                                                                                                                                                                                                                                                                                                                  | tory combined average city and highway cycle test. Real world bis such as road, traffic and weather conditions. ADR 81/02 test  3.8 GDi 2WD                                                                                                                                          | 2.2 CRDi AWD                                                                                                                                                                                                                  |  |
| *Source: Australian Design Rule 81/02 static labora' habits, the condition of the vehicle, and other factor Dimensions  Exterior  Length  Width                                                                                                                                                                                                                                                                                                                                                                           | tory combined average city and highway cycle test. Real world ors such as road, traffic and weather conditions. ADR 81/02 test  3.8 GDi 2WD                                                                                                                                          | 2.2 CRDi AWD  980 mm                                                                                                                                                                                                          |  |
| *Source: Australian Design Rule 81/02 static laboral habits, the condition of the vehicle, and other factor Dimensions  Exterior  Length  Width  Height                                                                                                                                                                                                                                                                                                                                                                   | tory combined average city and highway cycle test. Real world ors such as road, traffic and weather conditions. ADR 81/02 test  3.8 GDi 2WD                                                                                                                                          | 2.2 CRDi AWD  980 mm  1975 mm                                                                                                                                                                                                 |  |
| *Source: Australian Design Rule 81/02 static labora' habits, the condition of the vehicle, and other factor Dimensions  Exterior  Length  Width  Height  Wheelbase                                                                                                                                                                                                                                                                                                                                                        | tory combined average city and highway cycle test. Real world ors such as road, traffic and weather conditions. ADR 81/02 test  3.8 GDi 2WD                                                                                                                                          | 2.2 CRDi AWD  2.8 CRDi AWD  2.980 mm  2.750 mm                                                                                                                                                                                |  |
| *Source: Australian Design Rule 81/02 static laboral habits, the condition of the vehicle, and other factor Dimensions  Exterior  Length  Width  Height                                                                                                                                                                                                                                                                                                                                                                   | tory combined average city and highway cycle test. Real world ors such as road, traffic and weather conditions. ADR 81/02 test  3.8 GDi 2WD                                                                                                                                          | 2.2 CRDi AWD  980 mm  1975 mm                                                                                                                                                                                                 |  |
| *Source: Australian Design Rule 81/02 static laboral habits, the condition of the vehicle, and other factor Dimensions  Exterior  Length  Width  Height  Wheelbase  Wheel track - front / rear  Minimum ground clearance                                                                                                                                                                                                                                                                                                  | tory combined average city and highway cycle test. Real world ors such as road, traffic and weather conditions. ADR 81/02 test  3.8 GDi 2WD                                                                                                                                          | 2.2 CRDi AWD  2.8 CRDi AWD  2.980 mm  1975 mm  1900 mm  1708 mm / 1716 mm                                                                                                                                                     |  |
| *Source: Australian Design Rule 81/02 static laboral habits, the condition of the vehicle, and other factor Dimensions  Exterior  Length  Width  Height  Wheelbase  Wheel track - front / rear  Minimum ground clearance (based on kerb weight)                                                                                                                                                                                                                                                                           | tory combined average city and highway cycle test. Real world ors such as road, traffic and weather conditions. ADR 81/02 test  3.8 GDi 2WD                                                                                                                                          | 2.2 CRDi AWD  2.8 CRDi AWD  1980 mm  1975 mm  1700 mm  1708 mm / 1716 mm  203 mm                                                                                                                                              |  |
| *Source: Australian Design Rule 81/02 static laboral habits, the condition of the vehicle, and other factor Dimensions  Exterior  Length  Width  Height  Wheelbase  Wheel track - front / rear  Minimum ground clearance (based on kerb weight)  Approach / departure / ramp break over angle                                                                                                                                                                                                                             | tory combined average city and highway cycle test. Real world ors such as road, traffic and weather conditions. ADR 81/02 test  3.8 GDi 2WD  1708 mm / 1716 mm  203 mm  18.5° / 20.3° / 17.9°                                                                                        | 2.2 CRDi AWD  2.8 CRDi AWD  1980 mm  1975 mm  1700 mm  1708 mm / 1716 mm  203 mm                                                                                                                                              |  |
| *Source: Australian Design Rule 81/02 static laboral habits, the condition of the vehicle, and other factor design representations.  Exterior  Length  Width  Height  Wheelbase  Wheel track - front / rear  Minimum ground clearance (based on kerb weight)  Approach / departure / ramp break over angle  Interior                                                                                                                                                                                                      | tory combined average city and highway cycle test. Real world ors such as road, traffic and weather conditions. ADR 81/02 test  3.8 GDi 2WD  1708 mm / 1716 mm  203 mm  18.5° / 20.3° / 17.9°                                                                                        | 2.2 CRDi AWD  2.8 CRDi AWD  1980 mm  1975 mm  1750 mm  1708 mm / 1716 mm  203 mm  18.5° / 21.2° / 16.3°                                                                                                                       |  |
| *Source: Australian Design Rule 81/02 static laboral habits, the condition of the vehicle, and other factor Dimensions  Exterior  Length  Width  Height  Wheel base  Wheel track - front / rear  Minimum ground clearance (based on kerb weight)  Approach / departure / ramp break over angle  Interior  Head room front / centre / rear (w/ sunroof)                                                                                                                                                                    | tory combined average city and highway cycle test. Real world ors such as road, traffic and weather conditions. ADR 81/02 test  3.8 GDi 2WD  1708 mm / 1716 mm  203 mm  18.5° / 20.3° / 17.9°  1060 / 1019 / 959                                                                     | 2.2 CRDi AWD  2.8 CRDi AWD  1980 mm  1975 mm  1750 mm  1708 mm / 1716 mm  203 mm  18.5° / 21.2° / 16.3°                                                                                                                       |  |
| *Source: Australian Design Rule 81/02 static laboral habits, the condition of the vehicle, and other factor designs.  Exterior  Length  Width  Height  Wheelbase  Wheel track - front / rear  Minimum ground clearance (based on kerb weight)  Approach / departure / ramp break over angle  Interior  Head room front / centre / rear (w/ sunroof)  Leg room front / centre / rear                                                                                                                                       | tory combined average city and highway cycle test. Real worldors such as road, traffic and weather conditions. ADR 81/02 test  3.8 GDi 2WD  1708 mm / 1716 mm  203 mm  18.5° / 20.3° / 17.9°  1060 / 1019 / 959  1120 /                                                              | 2.2 CRDi AWD  2.8 CRDi AWD  2.980 mm  1975 mm  1750 mm  1708 mm / 1716 mm  203 mm  18.5° / 21.2° / 16.3°  mm (1026 / 985 / 959 mm)                                                                                            |  |
| *Source: Australian Design Rule 81/02 static laboral habits, the condition of the vehicle, and other factor Dimensions  Exterior  Length  Width  Height  Wheel base  Wheel track - front / rear  Minimum ground clearance (based on kerb weight)  Approach / departure / ramp break over angle  Interior  Head room front / centre / rear (w/ sunroof)  Leg room front / centre / rear  Shoulder room front / centre / rear                                                                                               | tory combined average city and highway cycle test. Real world ors such as road, traffic and weather conditions. ADR 81/02 test  3.8 GDi 2WD  1708 mm / 1716 mm  203 mm  18.5° / 20.3° / 17.9°  1060 / 1019 / 959  1120 / 1555 / 1476 /                                               | 2.2 CRDi AWD  2.8 CRDi AWD  1980 mm  1975 mm  1750 mm  1708 mm / 1716 mm  203 mm  18.5° / 21.2° / 16.3°  mm (1026 / 985 / 959 mm)  1077 / 798 mm  545 / 1402 mm                                                               |  |
| *Source: Australian Design Rule 81/02 static laboral habits, the condition of the vehicle, and other factor Dimensions  Exterior  Length  Width  Height  Wheelbase  Wheel track - front / rear  Minimum ground clearance (based on kerb weight)  Approach / departure / ramp break over angle  Interior  Head room front / centre / rear (w/ sunroof)  Leg room front / centre / rear  Shoulder room front / centre / rear  Hip room front / centre / rear  Cargo area - VDA (minimum: from 3 <sup>rd</sup> /             | tory combined average city and highway cycle test. Real world ors such as road, traffic and weather conditions. ADR 81/02 test  3.8 GDi 2WD  1708 mm / 1716 mm  203 mm  18.5° / 20.3° / 17.9°  1060 / 1019 / 959  1120 / 1555 / 1476 /                                               | 2.2 CRDi AWD  2.8 CRDi AWD  2.980 mm  1975 mm  1750 mm  1900 mm  1708 mm / 1716 mm  203 mm  18.5° / 21.2° / 16.3°  mm (1026 / 985 / 959 mm)  1077 / 798 mm  545 / 1402 mm                                                     |  |
| *Source: Australian Design Rule 81/02 static laboral habits, the condition of the vehicle, and other factor desired.  Dimensions  Exterior  Length  Width  Height  Wheelbase  Wheel track - front / rear  Minimum ground clearance (based on kerb weight)  Approach / departure / ramp break over angle  Interior  Head room front / centre / rear (w/ sunroof)  Leg room front / centre / rear  Shoulder room front / centre / rear  Hip room front / centre / rear  Cargo area - VDA (minimum: from 3rd / from 2nd row) | tory combined average city and highway cycle test. Real world ors such as road, traffic and weather conditions. ADR 81/02 test 3.8 GDi 2WD  1708 mm / 1716 mm  203 mm  18.5° / 20.3° / 17.9°  1060 / 1019 / 959 1120 / 1555 / 1476 / 311                                             | 2.2 CRDi AWD  2.8 CRDi AWD  2.980 mm  1975 mm  1750 mm  1900 mm  1708 mm / 1716 mm  203 mm  18.5° / 21.2° / 16.3°  mm (1026 / 985 / 959 mm)  1077 / 798 mm  1466 / 1111 mm  1704 Litres                                       |  |
| *Source: Australian Design Rule 81/02 static laboral habits, the condition of the vehicle, and other factor Dimensions  Exterior  Length  Width  Height  Wheelbase  Wheel track - front / rear  Minimum ground clearance (based on kerb weight)  Approach / departure / ramp break over angle  Interior  Head room front / centre / rear (w/ sunroof)  Leg room front / centre / rear  Shoulder room front / centre / rear  Cargo area - VDA (minimum: from 3rd / from 2nd row)  Wheels & tyres                           | tory combined average city and highway cycle test. Real world ors such as road, traffic and weather conditions. ADR 81/02 test  3.8 GDi 2WD  1708 mm / 1716 mm  203 mm  18.5° / 20.3° / 17.9°  1060 / 1019 / 959  1120 /  1555 / 311  Palisade  Alloy                                | 2.2 CRDi AWD  2.8 CRDi AWD  1980 mm  1975 mm  1750 mm  1708 mm / 1716 mm  203 mm  18.5° / 21.2° / 16.3°  mm (1026 / 985 / 959 mm)  1077 / 798 mm  1466 / 1111 mm  704 Litres  Elite Highlander                                |  |
| *Source: Australian Design Rule 81/02 static labora' habits, the condition of the vehicle, and other factor Dimensions  Exterior  Length  Width  Height  Wheelbase  Wheel track - front / rear  Minimum ground clearance (based on kerb weight)  Approach / departure / ramp break over angle  Interior  Head room front / centre / rear  Shoulder room front / centre / rear  Hip room front / centre / rear  Cargo area - VDA (minimum: from 3 <sup>rd</sup> / from 2 <sup>nd</sup> row)  Wheel type                    | tory combined average city and highway cycle test. Real worldors such as road, traffic and weather conditions. ADR 81/02 test  3.8 GDi 2WD  1708 mm / 1716 mm  203 mm  18.5° / 20.3° / 17.9°  1060 / 1019 / 959  1120 /  1555 / 1476 /  311  Palisade  Alloy  18 x 7.5 J +49.5  20 3 | 2.2 CRDi AWD  2.8 CRDi AWD  2.980 mm  1975 mm  1900 mm  1708 mm / 1716 mm  203 mm  18.5° / 21.2° / 16.3°  mm (1026 / 985 / 959 mm)  1077 / 798 mm  545 / 1402 mm  1466 / 1111 mm  / 704 Litres  Elite Highlander  Alloy Alloy |  |