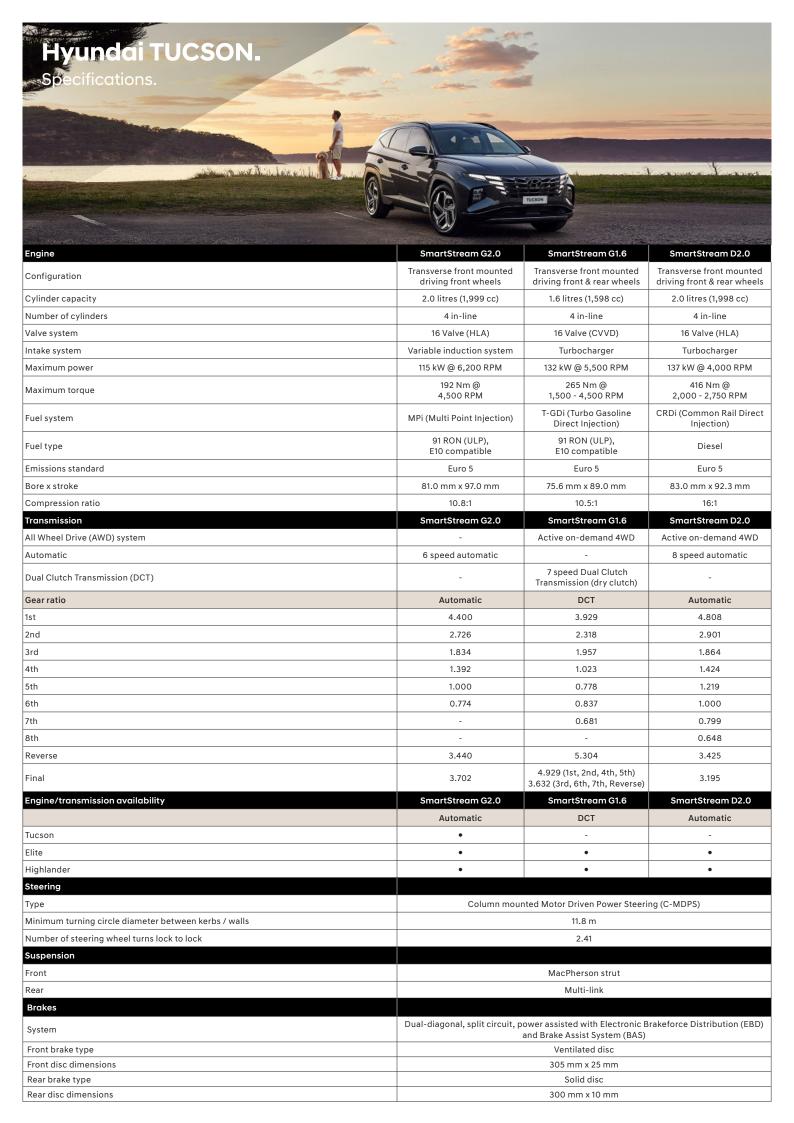

| Weight                                                                                                                                                                                  | SmartStream G2.0 SmartStream G1.6  Automatic DCT |                    |                    | SmartStream D2.0  Automatic |                    |                    |  |  |  |
|-----------------------------------------------------------------------------------------------------------------------------------------------------------------------------------------|--------------------------------------------------|--------------------|--------------------|-----------------------------|--------------------|--------------------|--|--|--|
| Kerb weight - lightest