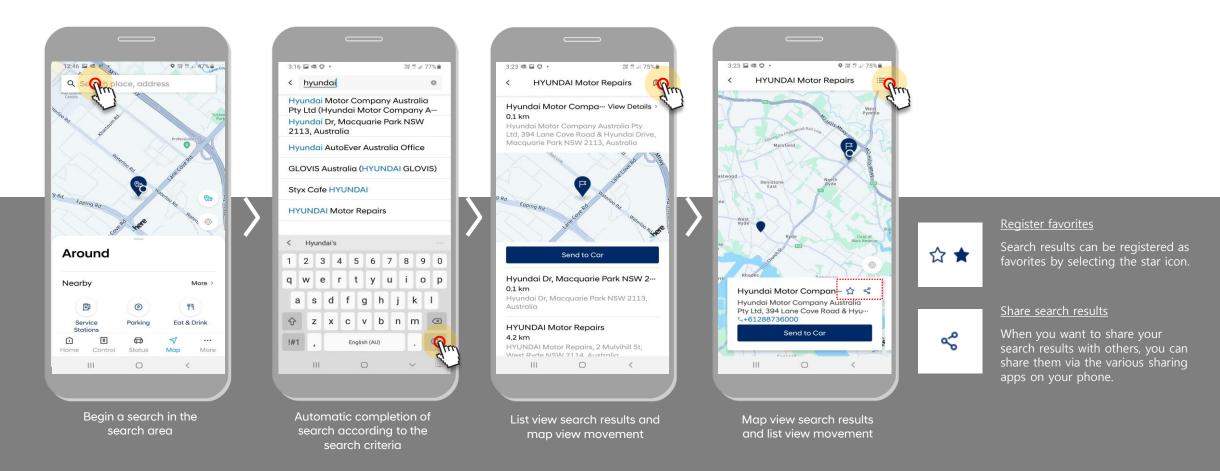

#### 7. Map > Previous

- You can use integrated search, nearby search, destinations you recently searched for, and favorites.
- In addition, when connected to the vehicle navigation system, you can use recent searches, favorites, and registrations stored in the vehicle navigation system.

### 7. Map > Search nearby

- Selecting a search category at the bottom of the map main screen displays a list of nearby searches for ٠ that category.
- You can search for nearby Service Stations, Parking and Eat & Drink POI based on your location. •

Example: Service stations

22 19 교 79%

View Details

Ø

Service Stations

#### 7. Map > Search process

• If you select the search area at the top of the Map screen, you can search for a desired location and display detailed information about the selected destination.

#### 7. Map > Send to Car

- Once you have found your desired location using the Bluelink app, you can send the location details to the car ready for when you begin your journey.
- The location details will appear on the vehicle navigation display when the vehicle is turned on.