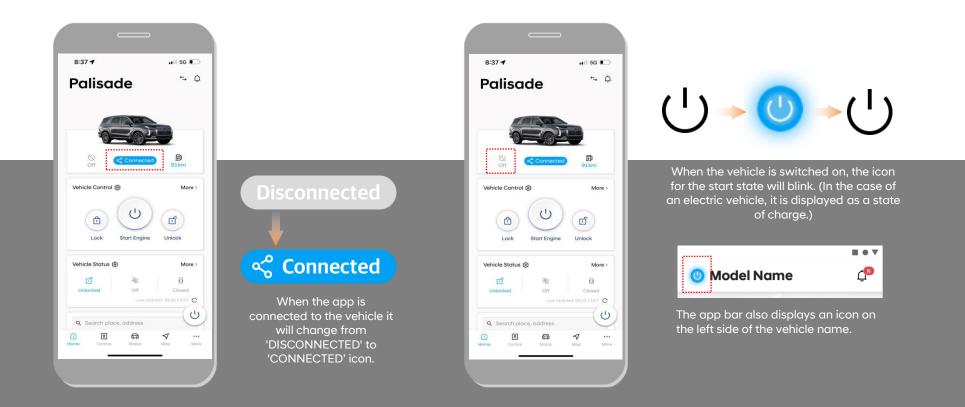

# 4. Home > Engine ON/OFF status

• The "Connected" icon allows you to check the connection between the vehicle and the app.