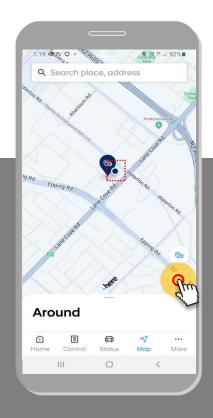

## 7. Map > Find my car

• If you select the Find My Car Location button on the map, the location of your vehicle will be displayed on the map. You need to enter the 4-digit PIN number set by the user (Only available if vehicle is within 3km from your current location).

If the vehicle location cannot be found vehicle location