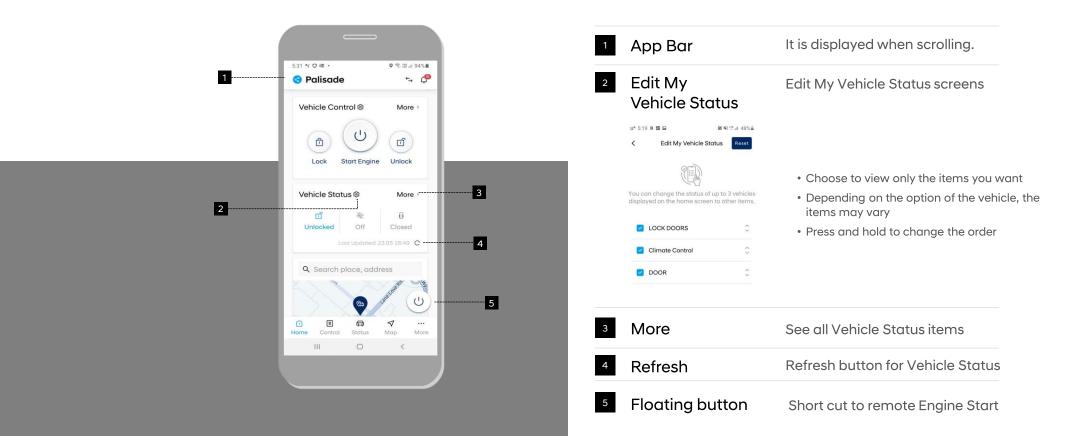

#### 4. Home > Main Screen

- Once logged in, select your vehicle to open the home screen.
- You can customise the home screen to display the following features including,
  - Current status of the vehicle
  - Remote control buttons
  - Current location
  - Calendar and other services

#### 4. Home > Vehicle Status

• The Vehicle Status allows you to select & view up to three vehicle statuses on the "Home Screen"