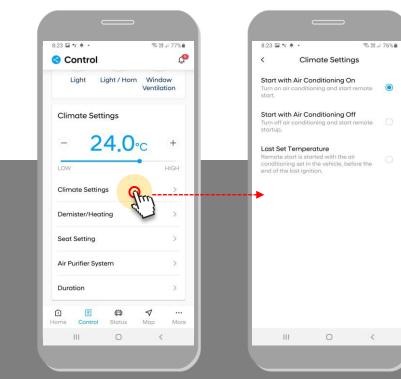

#### **5.** Control > Climate Settings

• You can set the desired temperature when remote starting your vehicle.

The temperature can be adjusted by pressing the (-) or (+) buttons or by the slide bar.

Start engine with Air Conditioning On/Off or last set temperature