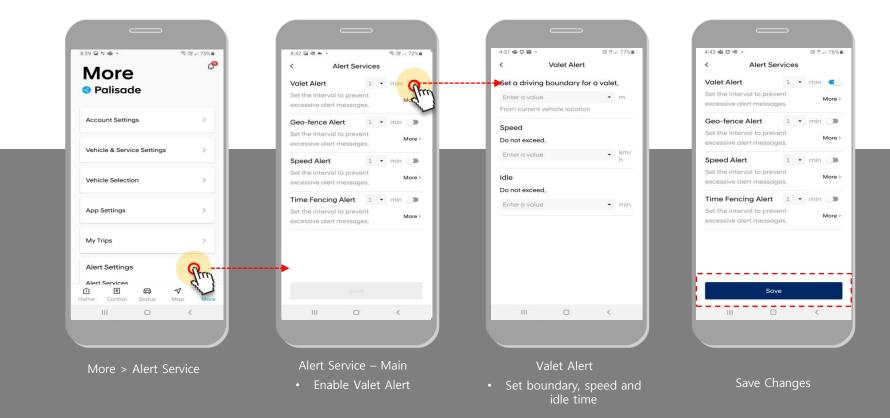

#### 8. More > Alert Service > Valet Alert

- Whenever you leave your Hyundai vehicle with a valet driver, you can set the Valet Alert to notify you if your vehicle travels beyond your chosen distance and if Idle time and speed has been exceeded.
- The distance allowed is from the location where the alert was activated. You can manage detailed valet settings from within the Bluelink app.