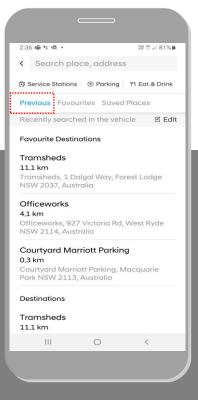

#### 7. Map > Previous

- You can use integrated search, nearby search, destinations you recently searched for, and favorites.
- In addition, when connected to the vehicle navigation system, you can use recent searches, favorites, and registrations stored in the vehicle navigation system.

Previous search results are displayed