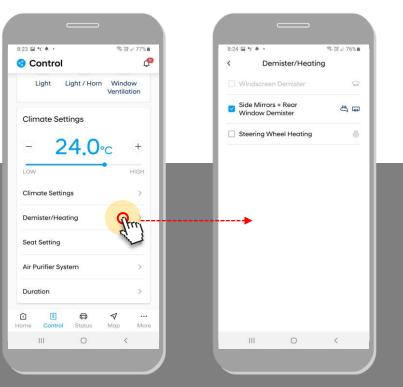

# 5. Control > Demister/Heating

• Select whether you want Side Mirrors + Rear Demister and Steering Wheel Heating on when requesting remote control Climate.

Front/Rear windscreen demister and heated steering wheel and heated side mirror can be set.