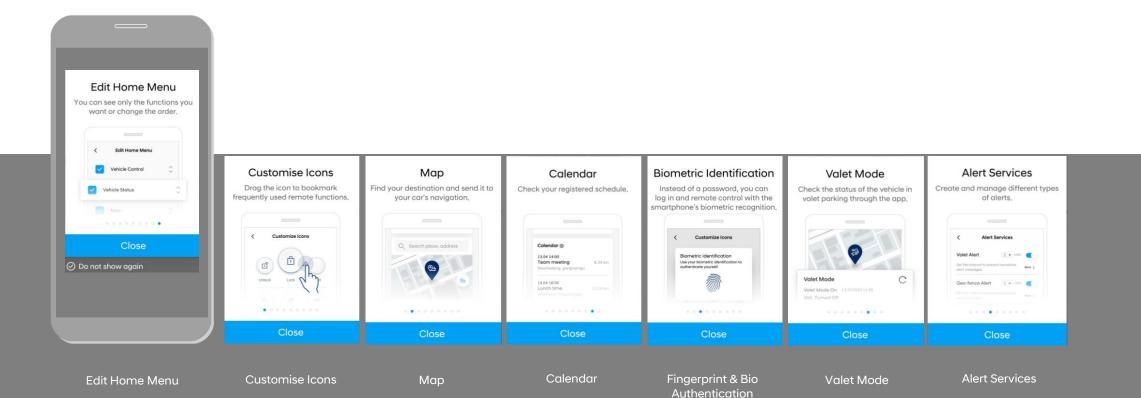

#### 4. Home > Edit Remote Control

- You can edit the "Home" screen with the remote button features you prefer.
- Press and hold the required remote-control button to move it to the desired position.

#### 8. More > App Setting

• Allows you to configure the main functions and settings of the Bluelink app.

App Settings allows you to:

1. Configure with notifications you want to receive.

- 2. Enable/disable Biometric identification
- 3. Enable/disable Haptic Feedback
- 4. Enable/disable Sound Effects for remote functions
- 5. Enable/disable the Floating Home Screen Start Button
- 6. Displays Language
- 7. Select either 24h or 12h time.