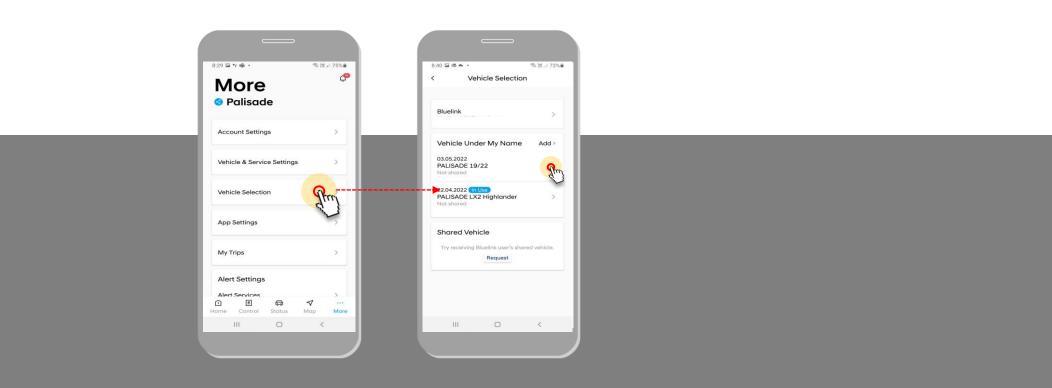

## 8. More > Vehicle Selection

- If you have more than one Hyundai linked to your account, you can change between vehicles from the vehicle selection screen.
- If you have a shared Hyundai linked to your account, you can also select it from this screen.