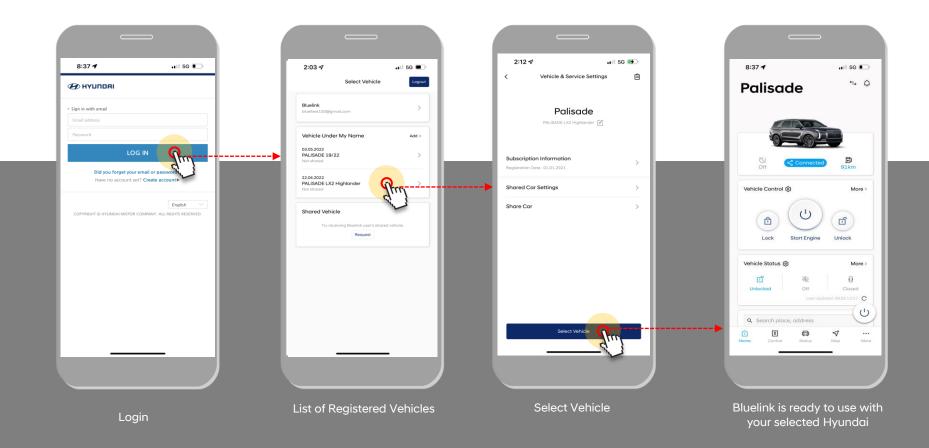

# 2. Select Vehicle

- Once logged in, if you have already added your Hyundai previously, it will be listed.
- Select your Hyundai and you will be directed to the Home screen.

3. Feature list