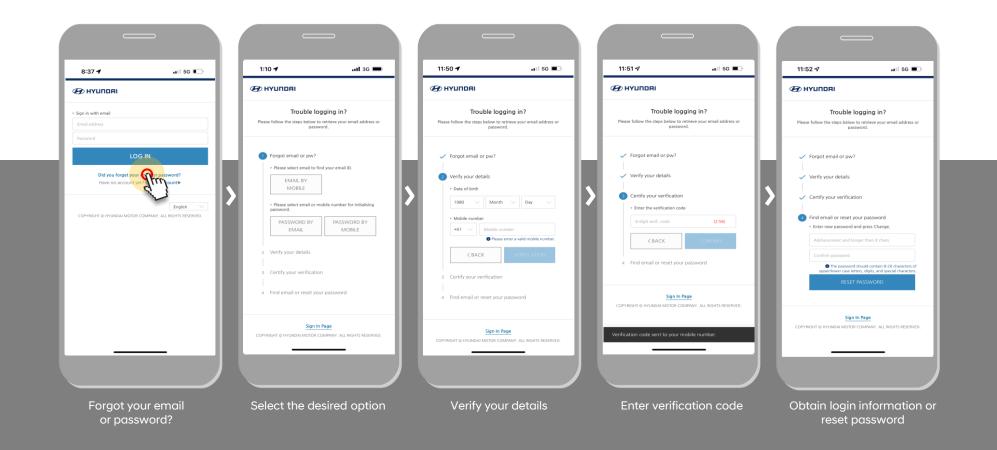

# 1. Login > Find my ID and Reset password

• If you forget your email or password, select the '*Did you forget your email or password*'option on the Login Screen.

2. Select Vehicle