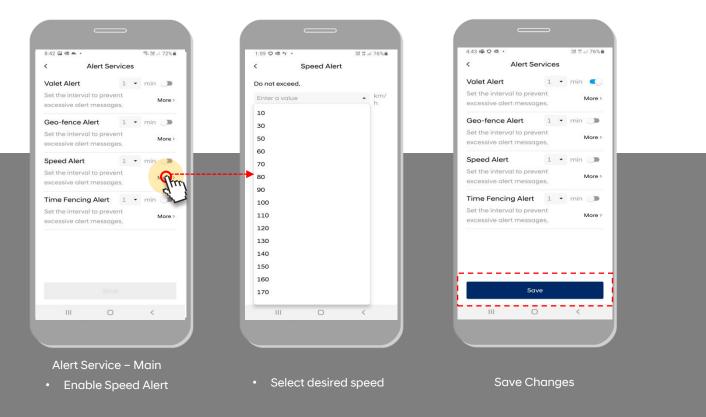

#### 8. More > Alert Service > Speed Alert

- This feature allows you to pre-set a speed limit for your vehicle.
- You will be notified if your vehicle exceeds this speed limit.