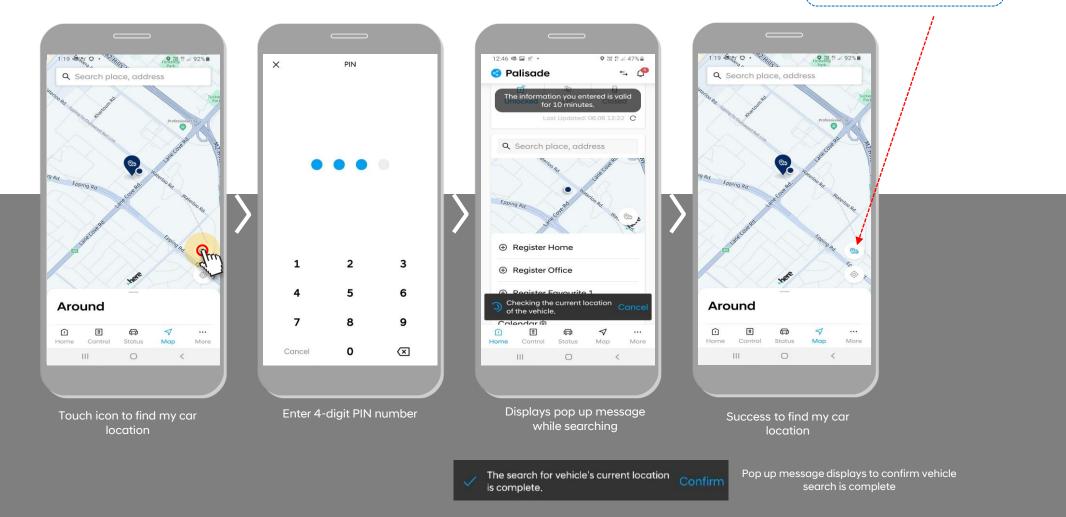

# 4. Home > Find My Car (1/2)

- To display the location of your vehicle on the map, select the 'Find My Car' button and enter your PIN code.
- Displays only if the vehicle position is within 3 km of the current GPS position of the smartphone.

## 7. Map > Find my car

• If you select the Find My Car Location button on the map, the location of your vehicle will be displayed on the map. You need to enter the 4-digit PIN number set by the user (Only available if vehicle is within 3km from your current location).

If the vehicle location cannot be found vehicle location