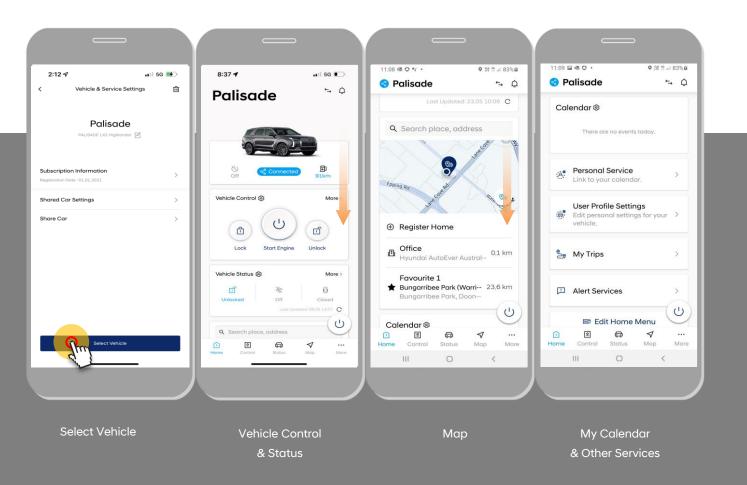

# 2. Select Vehicle

- Once logged in, if you have already added your Hyundai previously, it will be listed.
- Select your Hyundai and you will be directed to the Home screen.

3. Feature list

# 5. Home > Vehicle Image and Vehicle Control

- Displays current vehicle status information (Engine on/off status, State of charge (EV Only), Distance to drive, etc.).
- Main remote functions (Start Engine, Lock & Unlock) can also be accessed.

#### 4. Home > Vehicle Status

• The Vehicle Status allows you to select & view up to three vehicle statuses on the "Home Screen"

# 4. Home > Map, My Vehicle Location

- Search your destination via Maps
- If your vehicle is within 3 km, the map will display its location.
- Display up to three favorites.

# 4. Home > My Calendar and Other.

1 -----

4

5

6

7 ---8 ---

- The app displays the schedule that you saved in your smartphone's calendar.
- If your schedule contains location information, such as addresses, you can request a route navigation to that location via the 'Show Route' Button.

|                                                                        | 1 My Calendar                 | Show the schedule, time, and location                                                         |
|------------------------------------------------------------------------|-------------------------------|-----------------------------------------------------------------------------------------------|
|                                                                        | <sup>2</sup> Setting          | Edit my calendar                                                                              |
| a ≪ C · • • m ff # 83%a<br>alisade ↔ Δ<br>endar ©                      | <sup>3</sup> Show Route       | Proceed with route search to the location registered on the schedule.                         |
| 2<br>There are no events today.<br>3                                   | <sup>4</sup> Personal Service | Links personal calendars which are not on your phone<br>(Includes: Google & iCloud Calendars) |
| Personal Service ><br>Link to your calendar.                           | User Profile                  | Edit personal settings for your vehicle including:                                            |
| User Profile Settings<br>Edit personal settings for your ><br>vehicle. | 5 Settings                    | <ul><li>Profile Image</li><li>Backup your user profile</li></ul>                              |
| My Trips >                                                             |                               | <ul><li>Vehicle settings</li><li>Driver account settings</li></ul>                            |
| Alert Services >                                                       | 6 My Trips                    | An overview of total Time/Distance/Avg & Top Speed.                                           |
| B                                                                      | 7 Alert Services              | Set your alerts for:                                                                          |
|                                                                        |                               | <ul> <li>Valet</li> <li>Geo-fence</li> <li>Speed</li> <li>Time</li> </ul>                     |
|                                                                        | 8 Edit Home<br>Menu           | Select the items that will be displayed<br>on the Home screen                                 |

## 8. More > Vehicle Selection

- If you have more than one Hyundai linked to your account, you can change between vehicles from the vehicle selection screen.
- If you have a shared Hyundai linked to your account, you can also select it from this screen.