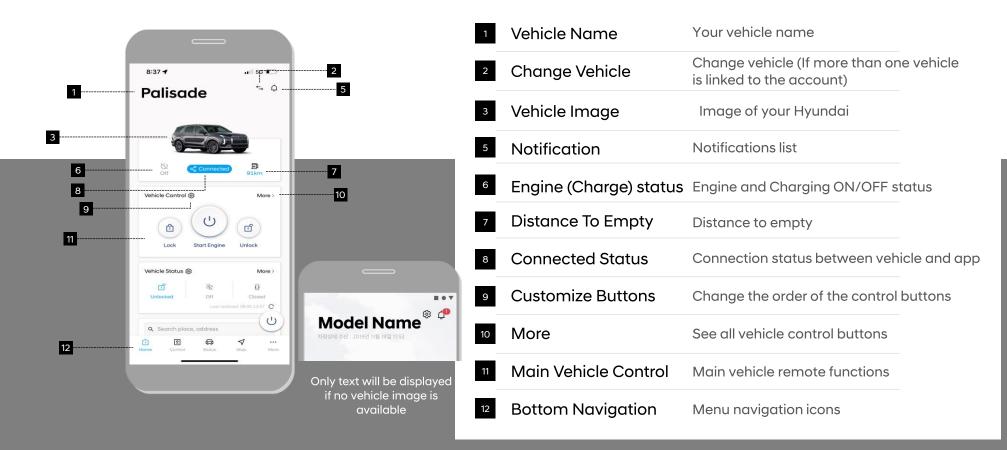

#### 4. Home > Main Screen

- Once logged in, select your vehicle to open the home screen.
- You can customise the home screen to display the following features including,
  - Current status of the vehicle
  - Remote control buttons
  - Current location
  - Calendar and other services

# 5. Home > Vehicle Image and Vehicle Control

- Displays current vehicle status information (Engine on/off status, State of charge (EV Only), Distance to drive, etc.).
- Main remote functions (Start Engine, Lock & Unlock) can also be accessed.

#### 4. Home > Vehicle Status

• The Vehicle Status allows you to select & view up to three vehicle statuses on the "Home Screen"

# 4. Home > Map, My Vehicle Location

- Search your destination via Maps
- If your vehicle is within 3 km, the map will display its location.
- Display up to three favorites.

# 4. Home > Engine ON/OFF status

• The "Connected" icon allows you to check the connection between the vehicle and the app.

## 4. Home > Remote Control

- Select the desired remote function icon on the vehicle control menu.
- Enter the PIN & confirm
- Selected remote function icon flashes while the command is sent to the vehicle.
- Once complete the result is displayed.

# 4. Home > Find My Car (1/2)

- To display the location of your vehicle on the map, select the 'Find My Car' button and enter your PIN code.
- Displays only if the vehicle position is within 3 km of the current GPS position of the smartphone.

#### 4. Home > Edit Remote Control

- You can edit the "Home" screen with the remote button features you prefer.
- Press and hold the required remote-control button to move it to the desired position.