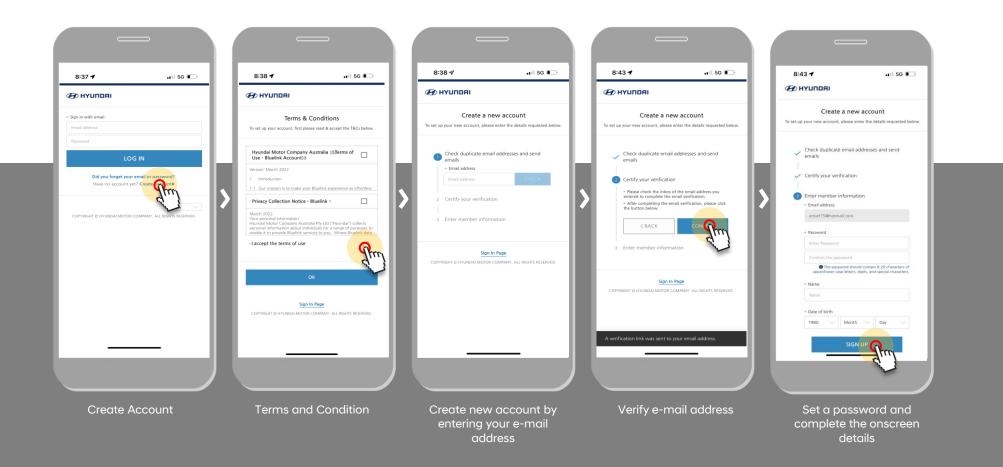

# 1. Login > Sign up

- The Bluelink app can be used after creating an account.
- Create a password for the app and complete the onscreen details.