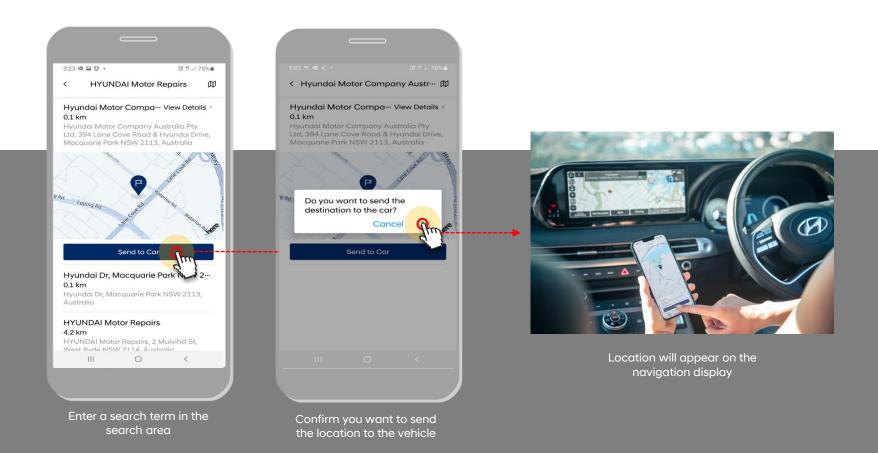

#### 7. Map > Search process

• If you select the search area at the top of the Map screen, you can search for a desired location and display detailed information about the selected destination.

#### 7. Map > Send to Car

- Once you have found your desired location using the Bluelink app, you can send the location details to the car ready for when you begin your journey.
- The location details will appear on the vehicle navigation display when the vehicle is turned on.