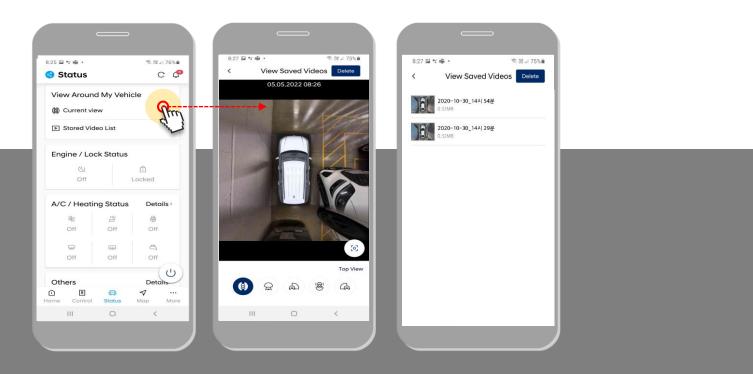

## 6. Status > View Around My Vehicle

- If cameras are fitted to your vehicle, the 'View Around My Vehicle' box is displayed on the vehicle status screen.
- When entering the menu, you can view the video around your vehicle according to the camera angle.
- In addition, saved videos are provided as a list, and you can select and view videos according to the date and time.