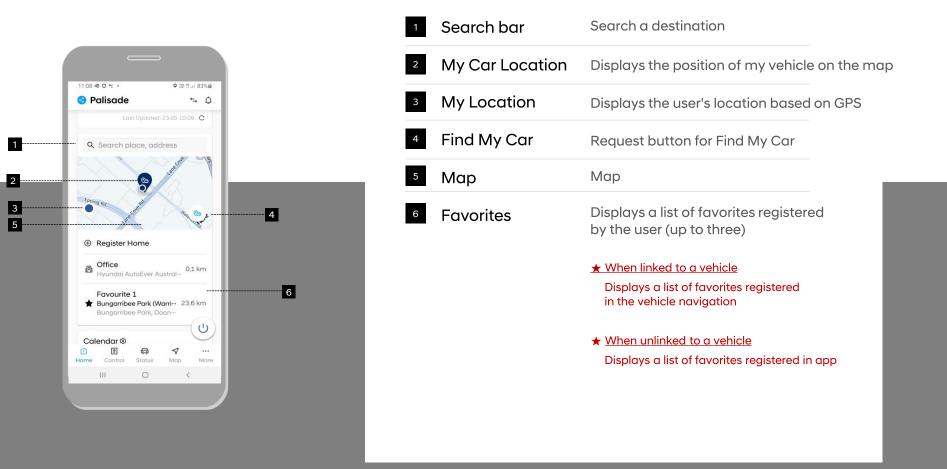

# 4. Home > Map, My Vehicle Location

- Search your destination via Maps
- If your vehicle is within 3 km, the map will display its location.
- Display up to three favorites.

# 4. Home > Find My Car (1/2)

- To display the location of your vehicle on the map, select the 'Find My Car' button and enter your PIN code.
- Displays only if the vehicle position is within 3 km of the current GPS position of the smartphone.

### 7. Map > My vehicle location

• If you touch the vehicle icon on the map, you can see the address of the vehicle's location and you can use the Augmented Reality (AR) guidance to guide you to your vehicle.