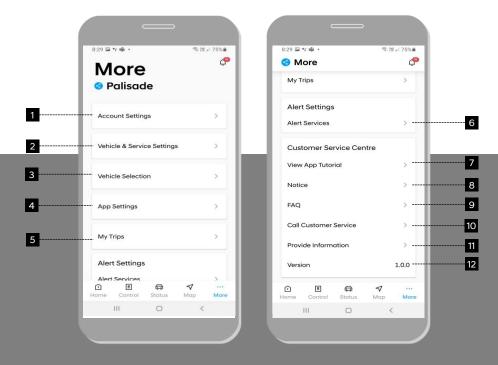

## 8. More > Main screen

- The More screen allows you to change app settings and view subscription information.
- In addition, you can view app tutorials and FAQ's.

| 1  | Account Setting              | Select Account Settings                                 |
|----|------------------------------|---------------------------------------------------------|
| 2  | Vehicle & Service<br>Setting | Select Vehicle & Service Settings                       |
| 3  | Vehicle Selection            | Add or change vehicles or request to share<br>A vehicle |
| 4  | App Settings                 | Move to the app's main settings screen                  |
| 5  | My Trips                     | Move to My Trips screen to view selected trips by date  |
| 6  | Alert Settings               | Set various alert settings                              |
| 7  | View App Tutorial            | Tutorials for Bluelink common functions                 |
| 8  | Notice                       | Displays app notices                                    |
| 9  | FAQ                          | Displays Frequently Asked Questions                     |
| 10 | Call Customer Service        | View or call the Customer Call number                   |
| 11 | Provide Information          | Open Source License                                     |
| 12 | Version                      | App development version information                     |