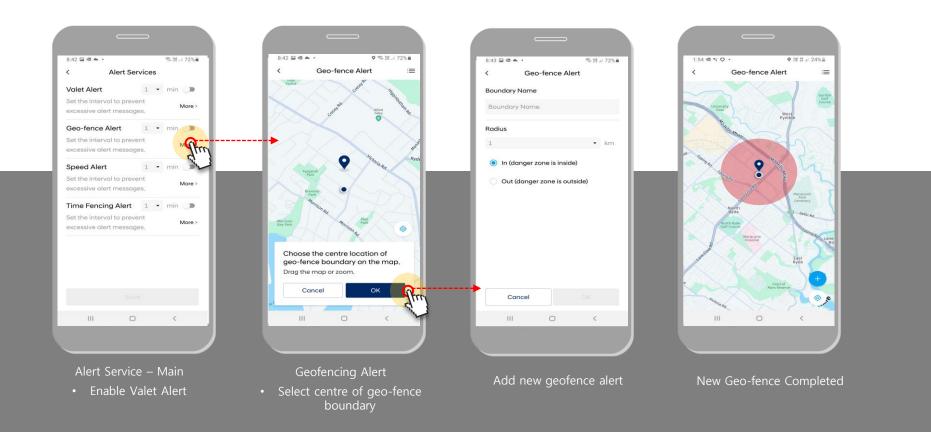

#### 8. More > Alert Service > Geofence Alert

- This feature allows you to set a boundary from a chosen central location for your vehicle.
- You will be notified if your vehicle travels outside the chosen boundary.