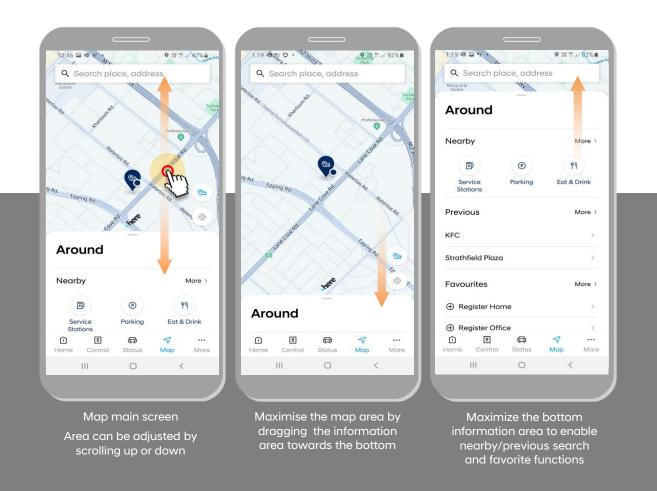

## 7. Map > Main

• The map area can be maximized or minimized to suite your search criteria.

#### 7. Map > Previous

- You can use integrated search, nearby search, destinations you recently searched for, and favorites.
- In addition, when connected to the vehicle navigation system, you can use recent searches, favorites, and registrations stored in the vehicle navigation system.