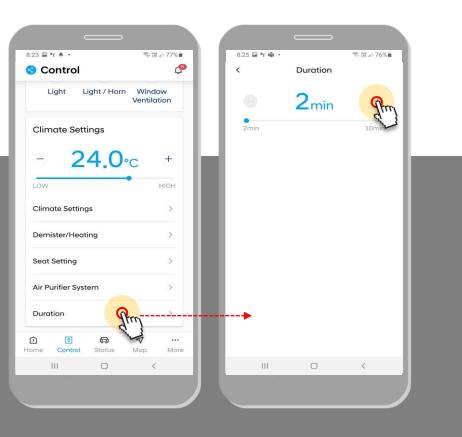

# **5.** Control > Duration

- You can set the idle time duration after remote starting to be between 2 to 10 minutes.
- You can change the idle time by pressing the or + button or by moving the slide bar.