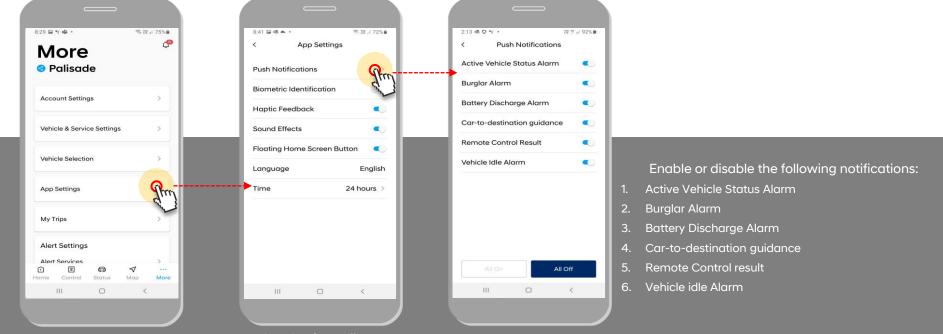

#### 8. More > App Setting

• Allows you to configure the main functions and settings of the Bluelink app.

App Settings allows you to:

1. Configure with notifications you want to receive.

- 2. Enable/disable Biometric identification
- 3. Enable/disable Haptic Feedback
- 4. Enable/disable Sound Effects for remote functions
- 5. Enable/disable the Floating Home Screen Start Button
- 6. Displays Language
- 7. Select either 24h or 12h time.