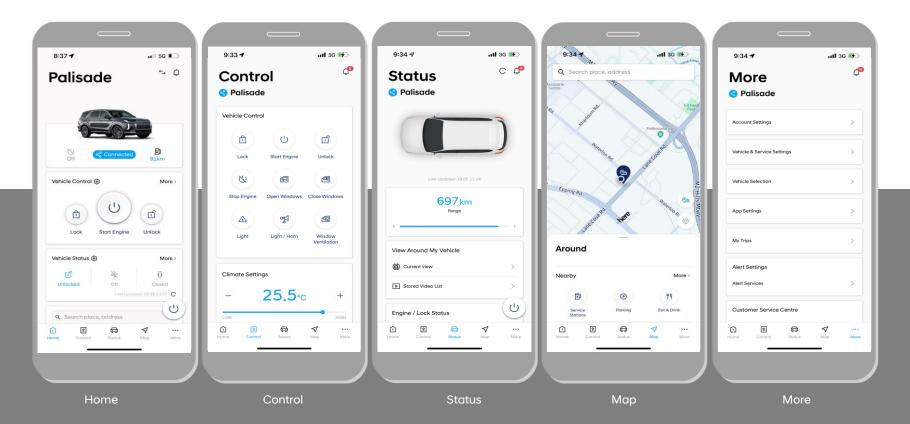

# 4. Home

- Bottom navigation
- Helpful Hints
- Main Screen
- Vehicle Image and Vehicle Control
- Vehicle Status
- Map, My Vehicle Location
- My Calendar
- Engine (Charge) ON/OFF status
- Remote Control
- Find My Car
- Edit Remote Control

## 4. Home > Bottom Navigation

• There are 5 main screens which can be accessed via the icons at the bottom of the screen or by simply swiping left or right.

Select your desired menu via icons in the bottom navigation.

# 4. Home > Helpful Hints

• When entering the home screen, popups are displayed to give a brief description of the key features.

#### 4. Home > Main Screen

- Once logged in, select your vehicle to open the home screen.
- You can customise the home screen to display the following features including,
  - Current status of the vehicle
  - Remote control buttons
  - Current location
  - Calendar and other services

# 5. Home > Vehicle Image and Vehicle Control

- Displays current vehicle status information (Engine on/off status, State of charge (EV Only), Distance to drive, etc.).
- Main remote functions (Start Engine, Lock & Unlock) can also be accessed.

#### 4. Home > Vehicle Status

• The Vehicle Status allows you to select & view up to three vehicle statuses on the "Home Screen"

# 4. Home > Map, My Vehicle Location

- Search your destination via Maps
- If your vehicle is within 3 km, the map will display its location.
- Display up to three favorites.

# 4. Home > My Calendar and Other.

1 -----

4

5

6

7 ---8 ---

- The app displays the schedule that you saved in your smartphone's calendar.
- If your schedule contains location information, such as addresses, you can request a route navigation to that location via the 'Show Route' Button.

# 6. Status

- Main screen & Car status
- Car top view
- Surround view monitor

## 6. Status > Main screen and Car status

• A menu that displays the status of the vehicle, provides vehicle status information within the range of supported options through the top view of the vehicle and status icons for each function.

# 7. Map

- Main screen
- Find my location
- Find my car
- Recent
- Search nearby
- Search process
- Send to car

## 8. More

- Main screen
- Account Setting
- Vehicle & Service Setting
- Vehicle Selection
- App setting
- My Trips
- Alert Services
- Customer Service Center

## 8. More > Main screen

- The More screen allows you to change app settings and view subscription information.
- In addition, you can view app tutorials and FAQ's.

| 1  | Account Setting              | Select Account Settings                                 |
|----|------------------------------|---------------------------------------------------------|
| 2  | Vehicle & Service<br>Setting | Select Vehicle & Service Settings                       |
| 3  | Vehicle Selection            | Add or change vehicles or request to share<br>A vehicle |
| 4  | App Settings                 | Move to the app's main settings screen                  |
| 5  | My Trips                     | Move to My Trips screen to view selected trips by date  |
| 6  | Alert Settings               | Set various alert settings                              |
| 7  | View App Tutorial            | Tutorials for Bluelink common functions                 |
| 8  | Notice                       | Displays app notices                                    |
| 9  | FAQ                          | Displays Frequently Asked Questions                     |
| 10 | Call Customer Service        | View or call the Customer Call number                   |
| 11 | Provide Information          | Open Source License                                     |
| 12 | Version                      | App development version information                     |