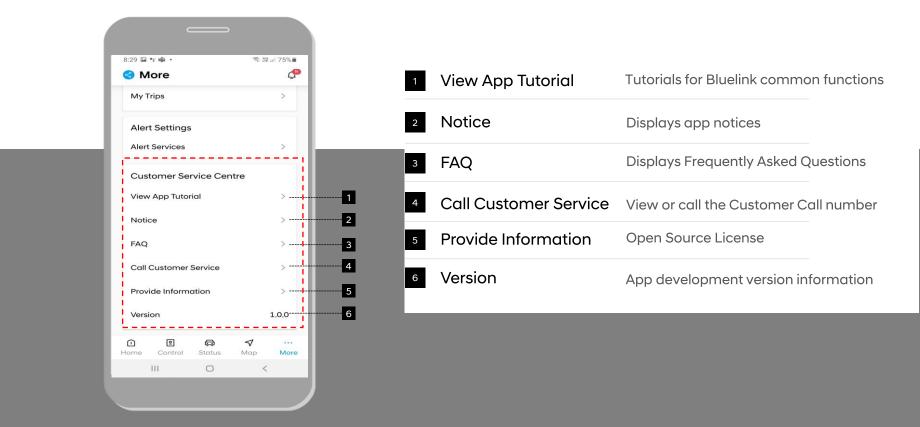

### 8. More > Customer Service Center

• In the customer service center, you can find information including the call centre contact details, app version and tutorials plus some frequently asked questions (FAQ).

## 8. More > Main screen

- The More screen allows you to change app settings and view subscription information.
- In addition, you can view app tutorials and FAQ's.

| 1  | Account Setting              | Select Account Settings                                 |
|----|------------------------------|---------------------------------------------------------|
| 2  | Vehicle & Service<br>Setting | Select Vehicle & Service Settings                       |
| 3  | Vehicle Selection            | Add or change vehicles or request to share<br>A vehicle |
| 4  | App Settings                 | Move to the app's main settings screen                  |
| 5  | My Trips                     | Move to My Trips screen to view selected trips by date  |
| 6  | Alert Settings               | Set various alert settings                              |
| 7  | View App Tutorial            | Tutorials for Bluelink common functions                 |
| 8  | Notice                       | Displays app notices                                    |
| 9  | FAQ                          | Displays Frequently Asked Questions                     |
| 10 | Call Customer Service        | View or call the Customer Call number                   |
| 11 | Provide Information          | Open Source License                                     |
| 12 | Version                      | App development version information                     |