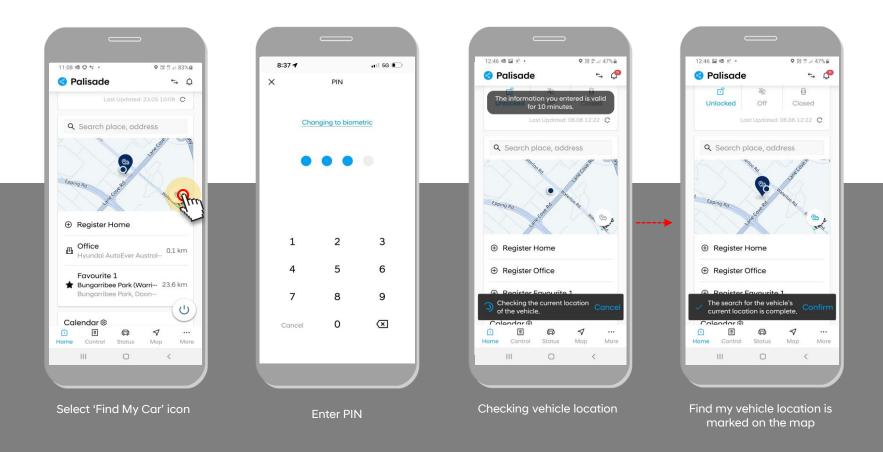

# 4. Home > Find My Car (1/2)

- To display the location of your vehicle on the map, select the 'Find My Car' button and enter your PIN code.
- Displays only if the vehicle position is within 3 km of the current GPS position of the smartphone.

## 7. Map > Find my car

• If you select the Find My Car Location button on the map, the location of your vehicle will be displayed on the map. You need to enter the 4-digit PIN number set by the user (Only available if vehicle is within 3km from your current location).