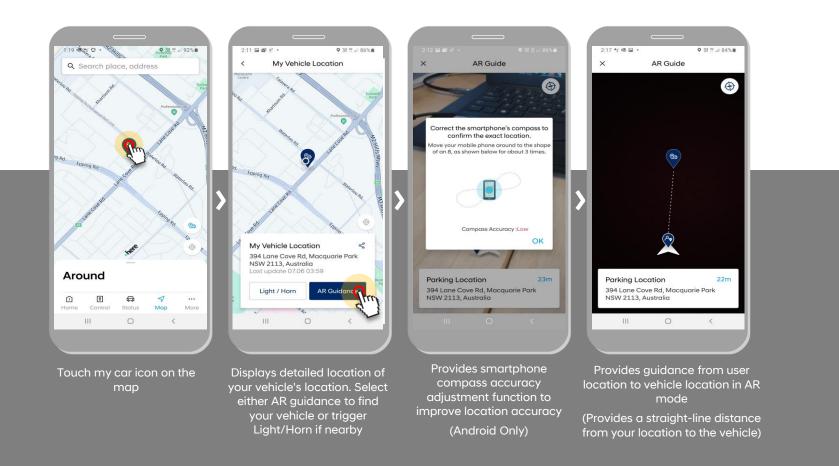

### 7. Map > My vehicle location

• If you touch the vehicle icon on the map, you can see the address of the vehicle's location and you can use the Augmented Reality (AR) guidance to guide you to your vehicle.