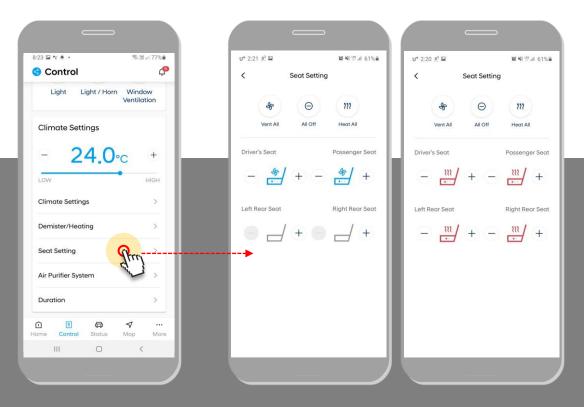

# 5. Control > Seat Setting

• Select whether you want vented or heated seats on during remote engine startup. (Only for models with vented or heated seats fitted)