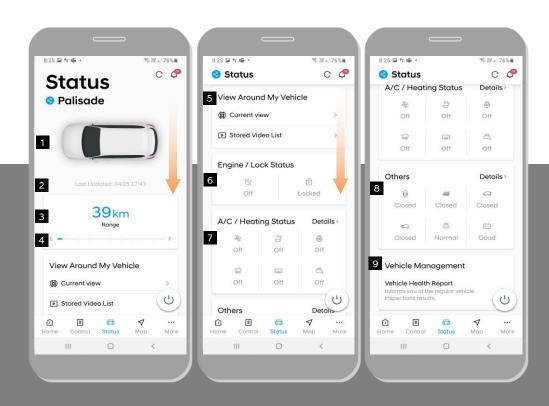

## 6. Status > Main screen and Car status

• A menu that displays the status of the vehicle, provides vehicle status information within the range of supported options through the top view of the vehicle and status icons for each function.

| 1 | Vehicle status<br>top view  | Display the customer's current vehicle<br>status in a top view                                    |  |
|---|-----------------------------|---------------------------------------------------------------------------------------------------|--|
| 2 | Last Update                 | Displays the date the vehicle status was last updated                                             |  |
| 3 | Range                       | Displays the vehicles range<br>based on the amount of fuel<br>remaining                           |  |
| 4 | Amount of fuel<br>remaining | Displays amount of fuel remaining and gauge                                                       |  |
| 5 | View Around<br>My Vehicle   | If cameras are fitted to your vehicle,<br>it will record a 360-degree view<br>around the vehicle. |  |
| 6 | Engine/Lock status          | Displays vehicle start engine/door<br>lock status                                                 |  |
| 7 | A/C & Heated<br>Seat Status | Displays vehicle temperature/<br>heated seat & demister status                                    |  |
| 8 | Other                       | Displays status of vehicle doors,<br>sunroof, bonnet, etc.                                        |  |
| 9 | Vehicle<br>Management       | Report providing monthly vehicle<br>Health and Status information                                 |  |