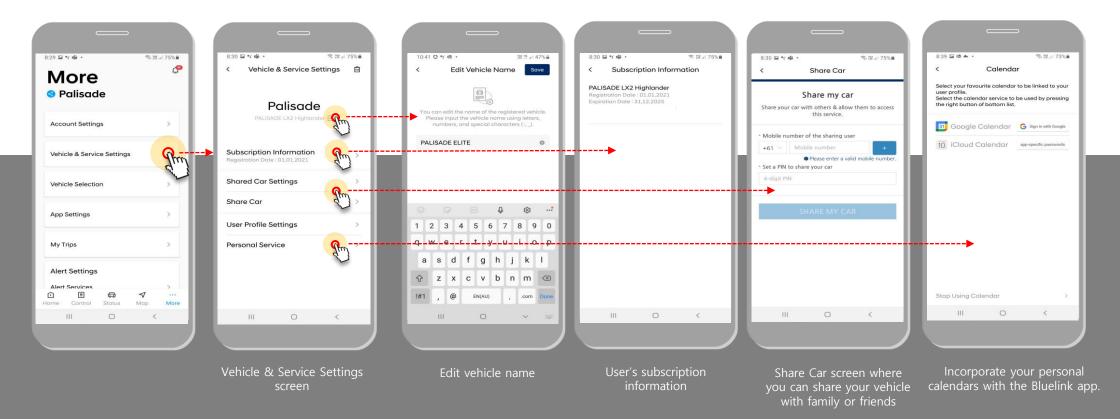

## 8. More > Vehicle & Service Setting (1/2)

- Change the name of your vehicle
- View subscription information
- Add or remove users sharing your car and manage car sharing settings.
- Incorporate your personal Google or iCloud calendars into the app.

## 8. More > Vehicle Selection

- If you have more than one Hyundai linked to your account, you can change between vehicles from the vehicle selection screen.
- If you have a shared Hyundai linked to your account, you can also select it from this screen.