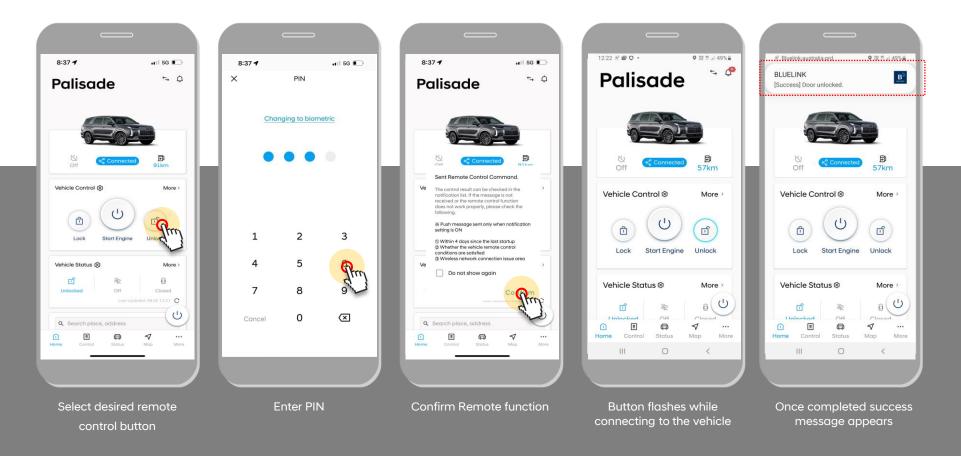

## 4. Home > Remote Control

- Select the desired remote function icon on the vehicle control menu.
- Enter the PIN & confirm
- Selected remote function icon flashes while the command is sent to the vehicle.
- Once complete the result is displayed.

# 4. Home > Find My Car (1/2)

- To display the location of your vehicle on the map, select the 'Find My Car' button and enter your PIN code.
- Displays only if the vehicle position is within 3 km of the current GPS position of the smartphone.