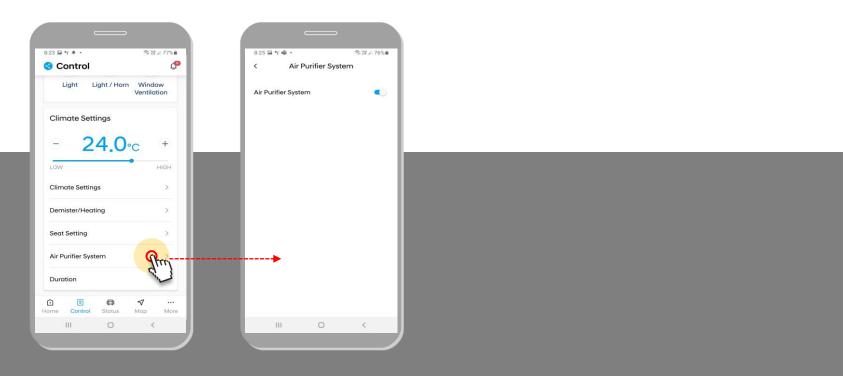

# 5. Control > Air Purifier System (Only for models with an Air Purifier fitted).

• You can choose to have the vehicle's Air Purifier On/Off during remote engine startup. (Only for models with an Air Purifier fitted).