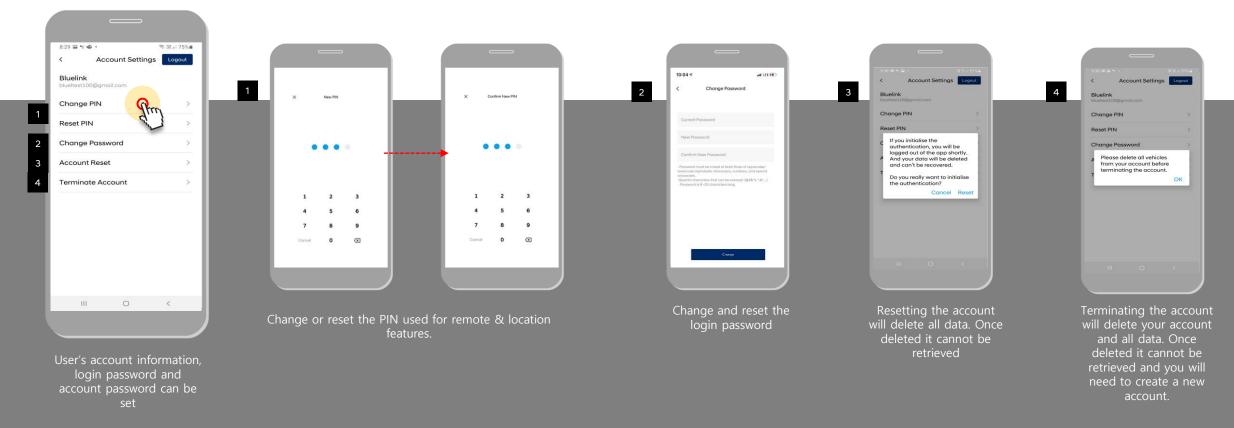

#### 8. More > Account Setting

- On the account setting screen, you can:
  - 1. Change and reset your PIN for remote & location features
  - 2. Change your password used when logging in
  - 3. Reset your Account
  - 4. Terminate your Account

## 4. Home > Remote Control

- Select the desired remote function icon on the vehicle control menu.
- Enter the PIN & confirm
- Selected remote function icon flashes while the command is sent to the vehicle.
- Once complete the result is displayed.

## 5. Control > Remote Control

- Select the desired remote function icon on the vehicle control menu.
- Enter the PIN & confirm
- Selected remote function icon flashes while the command is sent to the vehicle.
- Once complete the result is displayed.