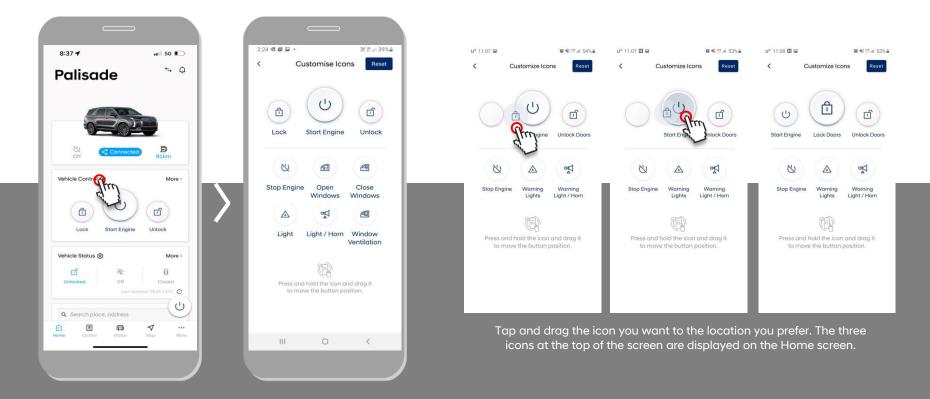

#### 4. Home > Edit Remote Control

- You can edit the "Home" screen with the remote button features you prefer.
- Press and hold the required remote-control button to move it to the desired position.