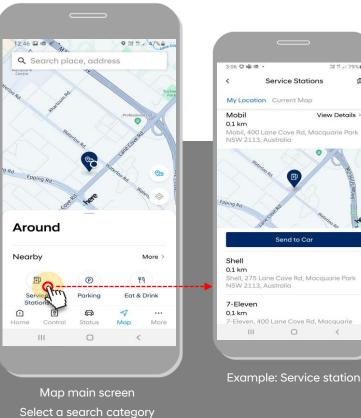

### 7. Map > Search nearby

- Selecting a search category at the bottom of the map main screen displays a list of nearby searches for ٠ that category.
- You can search for nearby Service Stations, Parking and Eat & Drink POI based on your location. •

Example: Service stations

22 19 교 79%

View Details

Ø

Service Stations