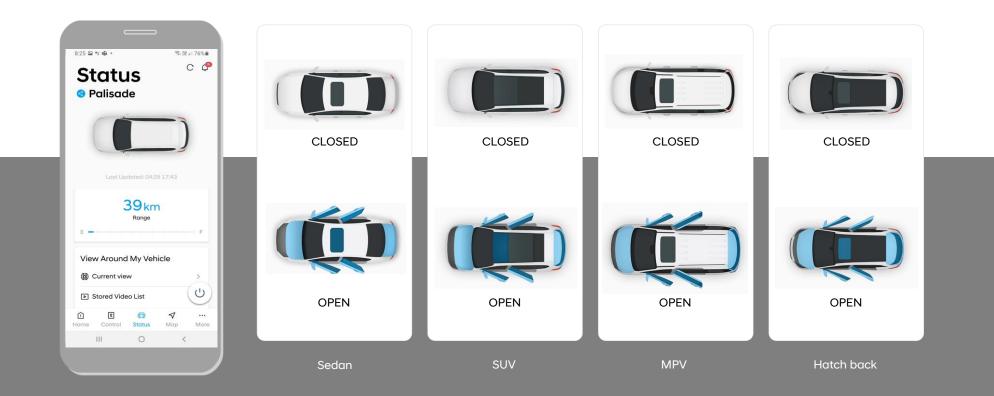

## 6. Status > Main screen and Car status

• A menu that displays the status of the vehicle, provides vehicle status information within the range of supported options through the top view of the vehicle and status icons for each function.

# 6. Status > Car Top View

- Vehicle top view displays the status of vehicle doors (open/closed), sunroof, bonnet and boot (tailgate).
- Vehicle status is displayed according to the options supported by the vehicle.