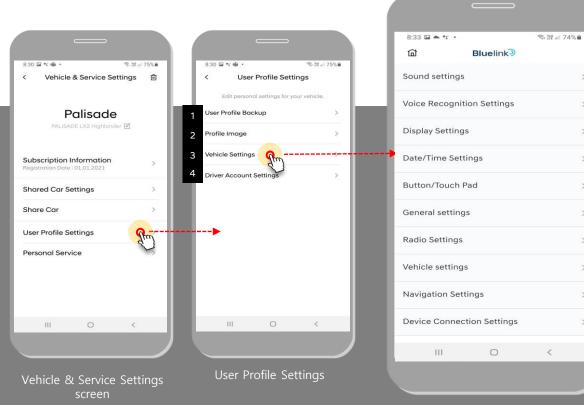

## 8. More > Vehicle & Service Setting (2/2)

- User Profile Settings allows you to: ٠
  - Backup your User Profile. 1.
  - Add an image avatar to your profile. 2.
  - 3. Configure your vehicle settings.
  - 4. Link a Driver Account for use across multiple vehicles.