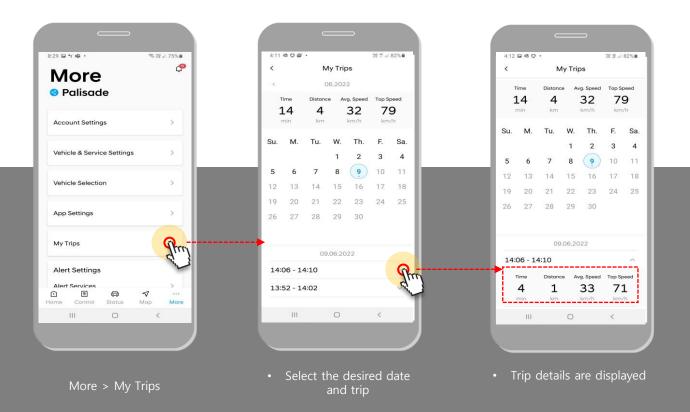

## 8. More > My trips

- You can view monthly driving information for any given month.
- You can view driving time, distance travelled, average speed and top speed by date and by trip.