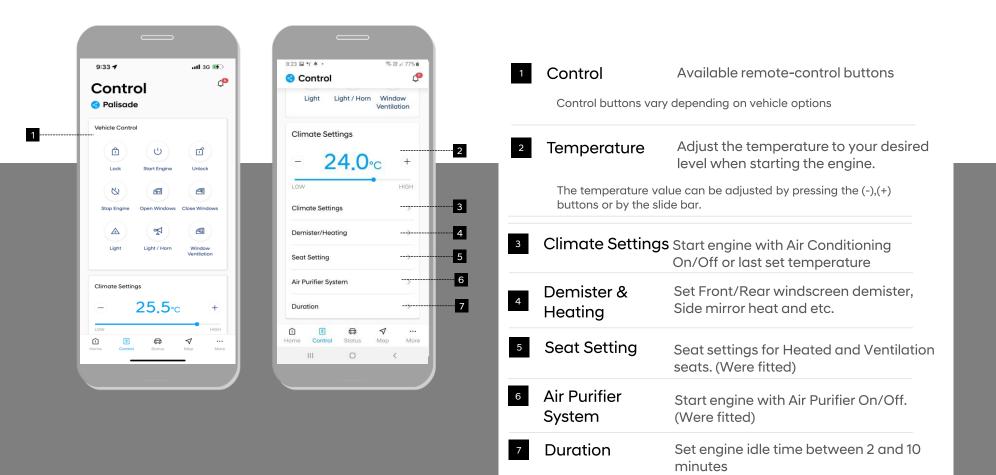

#### 5. Control > Main Screen

• Various vehicle controls are available remotely. Temperature, Demister/heating, and Idle Duration can be set when requesting remote start. Remote Control Features may vary depending on the vehicle's options.

#### **5.** Control > Climate Settings

• You can set the desired temperature when remote starting your vehicle.

The temperature can be adjusted by pressing the (-) or (+) buttons or by the slide bar.

Start engine with Air Conditioning On/Off or last set temperature

# 5. Control > Demister/Heating

• Select whether you want Side Mirrors + Rear Demister and Steering Wheel Heating on when requesting remote control Climate.

Front/Rear windscreen demister and heated steering wheel and heated side mirror can be set.

# 5. Control > Seat Setting

• Select whether you want vented or heated seats on during remote engine startup. (Only for models with vented or heated seats fitted)

# 5. Control > Air Purifier System (Only for models with an Air Purifier fitted).

• You can choose to have the vehicle's Air Purifier On/Off during remote engine startup. (Only for models with an Air Purifier fitted).

# **5.** Control > Duration

- You can set the idle time duration after remote starting to be between 2 to 10 minutes.
- You can change the idle time by pressing the or + button or by moving the slide bar.