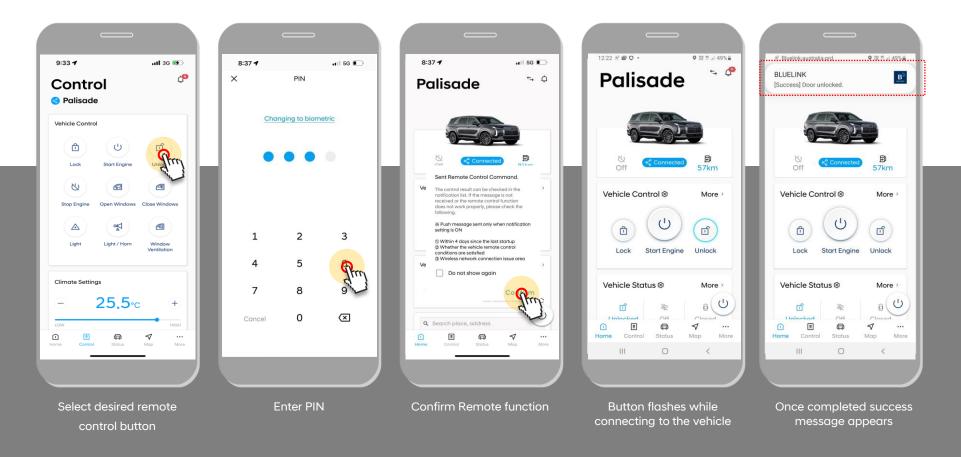

## 4. Home > Remote Control

- Select the desired remote function icon on the vehicle control menu.
- Enter the PIN & confirm
- Selected remote function icon flashes while the command is sent to the vehicle.
- Once complete the result is displayed.

## 5. Control > Remote Control

- Select the desired remote function icon on the vehicle control menu.
- Enter the PIN & confirm
- Selected remote function icon flashes while the command is sent to the vehicle.
- Once complete the result is displayed.