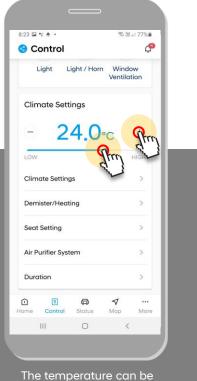

#### **5.** Control > Climate Settings

• You can set the desired temperature when remote starting your vehicle.

The temperature can be adjusted by pressing the (-) or (+) buttons or by the slide bar.

Start engine with Air Conditioning On/Off or last set temperature