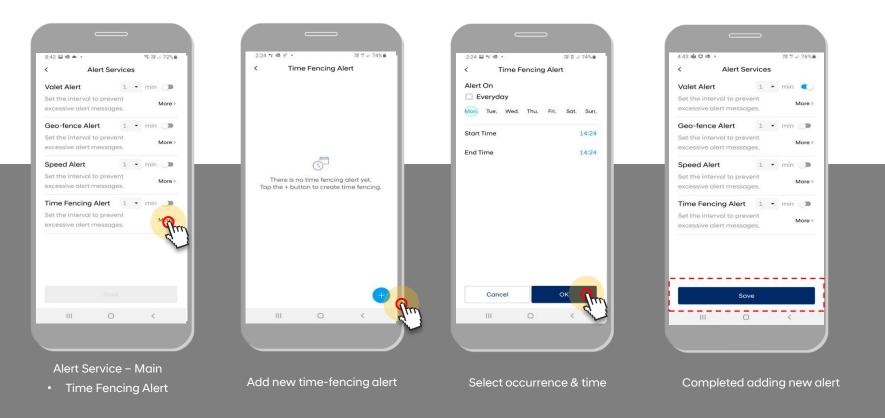

## 8. More > Alert Service > Time Fencing Alert

- This feature allows you to pre-set time intervals for when your Hyundai vehicle can and cannot be driven.
- You will be notified if these curfews are exceeded.