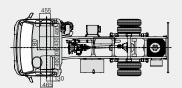

## ENGINEERED TO MAKE LIGHT WORK OF HEAVY DUTIES

A heat-treated, web strengthened, ultra-rigid Super Frame provides the chassis basis for the superior performance and safety of all Hyundai HD trucks. Optimal suspension resilience, fully loaded or empty, comes from the proven toughness of leaf springs with advanced shock absorber technology. Large size brake linings and tandem brake boosters, give consistently dependable and powerful braking. As for routine maintenance, all fluid levels can be easily checked, and the advanced integrated fuel filter requires service only at 50,000km intervals.

### **Extra-Strong Frame**

Heat-treated steel frame is reinforced with cross members and new bolt-type fasteners, which combine to improve resistance to frame twisting and flexing.