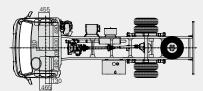

## ENGINEERED TO MAKE LIGHT WORK OF HEAVY DUTIES

A heat-treated, web strengthened, ultra-rigid Super Frame provides the chassis basis for the superior performance and safety of all Hyundai HD trucks. Optimal suspension resilience, fully loaded or empty, comes from the proven toughness of leaf springs with advanced shock absorber technology. Large size brake linings and tandem brake boosters, give consistently dependable and powerful braking. As for routine maintenance, all fluid levels can be easily checked, and the advanced integrated fuel filter requires service only at 50,000km intervals.

### **Extra-Strong Frame**

Heat-treated steel frame is reinforced with cross members and new bolt-type fasteners, which combine to improve resistance to frame twisting and flexing.