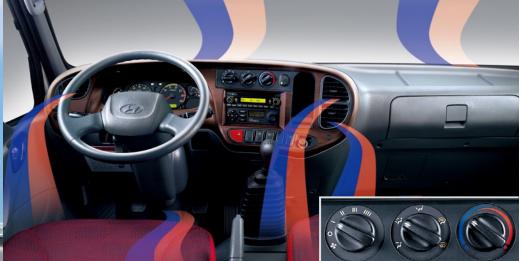

### **Air Control System**

Dial controls make setting the optimum heating and ventilation levels effortlessly simple. A powerful fan and multiple outlets mean that all round freshness is guaranteed. Air conditioning is also optionally available.