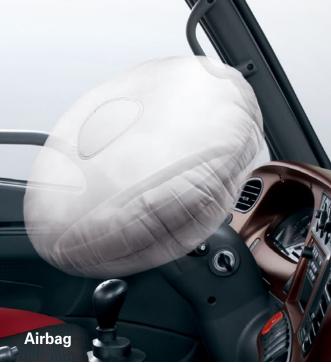

## MORE PERFECT, MORE SECURE ON THE JOB

The Hyundai HD series trucks are developed for perfect safety. This serves as the foundation for rugged structure and extraordinary ride and handling. Further, the world class safety features from ABS integrated EBD brake system is equipped as standard. A full-size driver's airbag is also available for driver's safety.