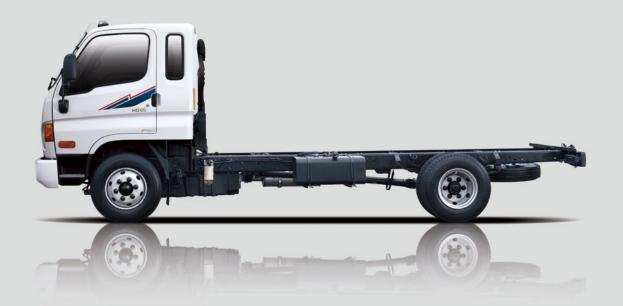

## WHATEVER JOB YOU HAVE IN MIND, HYUNDAI HD SERIES WILL OFFER THE RIGHT VEHICLE THAT SUITS YOUR NEEDS.

LINE-UP & DIMENSIONS

### HD55

Standard Cab

Standard Cab Long Wheelbase

Standard Cab Short Wheelbase

Standard Cab (Low)

Standard Cab Long Wheelbase (Low)

### HD65

Standard Cab

Super Cab Long Wheelbase

Standard Cab Long Wheelbase

Standard Cab Medium Wheelbase

Standard Cab Short Wheelbase