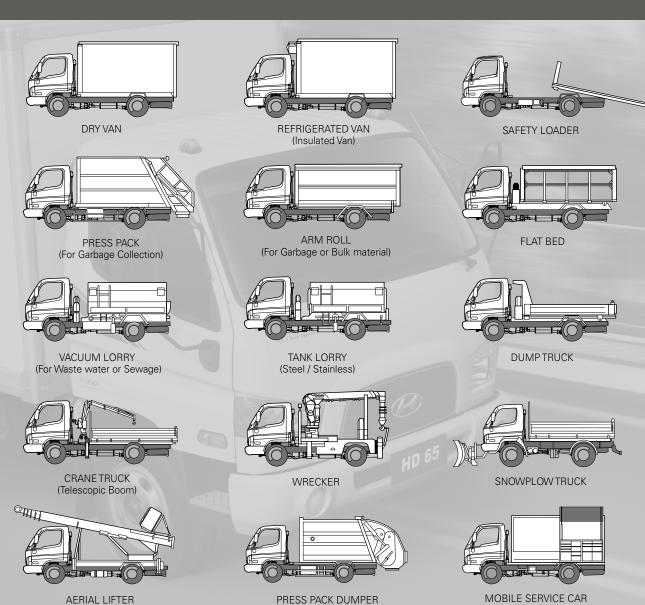

## WHATEVER JOB YOU HAVE IN MIND, HYUNDAI HD SERIES WILL OFFER THE RIGHT VEHICLE THAT SUITS YOUR NEEDS.

LINE-UP & DIMENSIONS

### HD55

Standard Cab

Standard Cab Long Wheelbase

Standard Cab Short Wheelbase

Standard Cab (Low)

Standard Cab Long Wheelbase (Low)

### HD65

Standard Cab

Super Cab Long Wheelbase

Standard Cab Long Wheelbase

Standard Cab Medium Wheelbase

Standard Cab Short Wheelbase