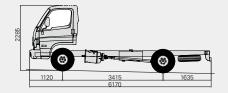

## WHATEVER JOB YOU HAVE IN MIND, HYUNDAI HD SERIES WILL OFFER THE RIGHT VEHICLE THAT SUITS YOUR NEEDS.

LINE-UP & DIMENSIONS

### HD65

Standard Cab

Super Cab Long Wheelbase

Standard Cab Long Wheelbase

Standard Cab Medium Wheelbase

Standard Cab Short Wheelbase

### **SPECIFICATIONS**

| Model              |                                |       |                                                      | HD55             |                | HD65                                                 |         |        |           |
|--------------------|--------------------------------|-------|------------------------------------------------------|------------------|----------------|------------------------------------------------------|---------|--------|-----------|
| Specifications     |                                |       | Standard Cab                                         |                  |                | Standard Cab                                         |         |        | Super Cab |
|                    |                                |       | Short Long                                           |                  | Short          | Medium                                               | Long    | Long   |           |
|                    |                                |       | High                                                 | High             | Low            | High                                                 |         |        |           |
| Dimensions<br>(mm) | O. A. L                        |       | 5,300                                                | 6,170            | 6,170          | 5,300                                                | 6,170   | 6,630  | 6,630     |
|                    | O. A. W                        |       | 2,010                                                |                  |                | 2,010                                                |         |        |           |
|                    | O. A. H                        |       | 2,250                                                |                  |                | 2,285                                                |         |        |           |
|                    | Wheel Base                     |       | 2,820                                                | 3,415            | 3,415          | 2,820                                                | 3,415   | 3,775  | 3,775     |
|                    | Min. Ground Clearance          |       | 195                                                  | 195              | 155            | 215                                                  |         |        |           |
|                    | Min. Turning Radius            |       | 5.1                                                  | 6.2              | 6.2            | 5.3                                                  | 6.2     | 7.1    | 7.1       |
| Weight (kg)        | Curb vehicle weight            | Front | 1,700                                                | 1,720            | 1,695          | 1,750                                                | 1,770   | 1,780  | 1,825     |
|                    |                                | Rear  | 925                                                  | 915              | 970            | 960                                                  | 950     | 990    | 1,075     |
|                    |                                | Total | 2,625                                                | 2,635            | 2,665          | 2,710                                                | 2,720   | 2,770  | 2,900     |
|                    | GVW (Gross Vehicle Weight)     |       | 5,500                                                |                  |                | 6,500                                                |         |        |           |
|                    | GCW (Gross Combination Weight) |       | 9,000                                                |                  |                | 10,000                                               |         |        |           |
| Engine             | Model                          |       | D4GA14 (Euro V)                                      |                  |                | D4GA16 (Euro V)                                      |         |        |           |
|                    | Aspiration                     |       | Turbo Charger Intercooler                            |                  |                | Turbo Charger Intercooler                            |         |        |           |
|                    | Displacement cc                |       | 3,933                                                |                  |                | 3,933                                                |         |        |           |
|                    | Max. Power kw/rpm              |       | 103(140ps) / 2,700                                   |                  |                | 118(160ps) / 2,500                                   |         |        |           |
|                    | Max. Torque Nm/rpm             |       | 392(40kgm) / 1,400                                   |                  |                | 588(60kgm) / 1,400                                   |         |        |           |
| Transmission       | Model                          |       | M035S5                                               |                  |                | T60S6                                                |         |        |           |
|                    | Туре                           |       | 5 Speed Manual                                       |                  |                | 6 Speed Manual                                       |         |        |           |
| Electrical         | Battery                        |       | MF90AH                                               |                  |                | MF90AH                                               |         |        |           |
| system             | Alternator                     |       | 24V-55A (Standard) / 24V-70A (Option)                |                  |                | 24V-55A (Standard) / 24V-70A (Option)                |         |        |           |
| Axle               | Capacity (kg)                  | Front | 2,600                                                |                  |                | 3,100                                                |         |        |           |
|                    |                                | Rear  | 4,400                                                |                  |                | 5,100                                                |         |        |           |
|                    | Rear Ratio                     |       | 4.625                                                | 4.625            | 4.333          |                                                      | 3.417   |        |           |
| Brakes             | Type                           |       | Hydraulic with vacuum servo assistance, dual circuit |                  |                | Hydraulic with vacuum servo assistance, dual circuit |         |        |           |
|                    | Front                          |       | Disc                                                 |                  |                | Disc                                                 |         |        |           |
|                    | Rear                           |       | Drum                                                 |                  |                | Drum                                                 |         |        |           |
| Tire               | Front                          |       | 205/75R17.5-10PR                                     |                  |                | 8.5R17.5-12PR                                        |         |        |           |
|                    | Rear                           |       | 205/75R17.5-10PR                                     | 205/75R17.5-10PR | 195/75R16-10PR |                                                      | 8.5R17. | 5-12PR |           |