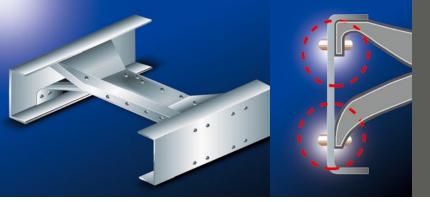

### **Extra-Strong Frame**

Heat-treated steel frame is reinforced with cross members and new bolt-type fasteners, which combine to improve resistance to frame twisting and flexing.