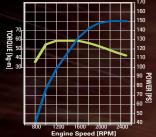

### F-160 Euro V 118kw / 2,500rpm (160ps / 2,500rpm)

- Displacement: 3.933cc
- Max. Torque: 588Nm/1,400rpm

### F-140 Euro V

**103kw / 2,700rpm** (140ps / 2,700rpm)

- Displacement: 3,933cc
- Max. Torque: 392Nm/1,400rpm