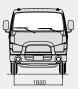

## WHATEVER JOB YOU HAVE IN MIND, HYUNDAI HD SERIES WILL OFFER THE RIGHT VEHICLE THAT SUITS YOUR NEEDS.

LINE-UP & DIMENSIONS

### **SPECIFICATIONS**

| Model              |                                |       |                                                      | HD55             |                | HD65                                                 |         |        |           |
|--------------------|--------------------------------|-------|------------------------------------------------------|------------------|----------------|------------------------------------------------------|---------|--------|-----------|
| Specifications     |                                |       | Standard Cab                                         |                  |                | Standard Cab                                         |         |        | Super Cab |
|                    |                                |       | Short Long                                           |                  | Short          | Medium                                               | Long    | Long   |           |
|                    |                                |       | High                                                 | High             | Low            | High                                                 |         |        |           |
| Dimensions<br>(mm) | O. A. L                        |       | 5,300                                                | 6,170            | 6,170          | 5,300                                                | 6,170   | 6,630  | 6,630     |
|                    | O. A. W                        |       | 2,010                                                |                  |                | 2,010                                                |         |        |           |
|                    | O. A. H                        |       | 2,250                                                |                  |                | 2,285                                                |         |        |           |
|                    | Wheel Base                     |       | 2,820                                                | 3,415            | 3,415          | 2,820                                                | 3,415   | 3,775  | 3,775     |
|                    | Min. Ground Clearance          |       | 195                                                  | 195              | 155            | 215                                                  |         |        |           |
|                    | Min. Turning Radius            |       | 5.1                                                  | 6.2              | 6.2            | 5.3                                                  | 6.2     | 7.1    | 7.1       |
| Weight (kg)        | Curb vehicle weight            | Front | 1,700                                                | 1,720            | 1,695          | 1,750                                                | 1,770   | 1,780  | 1,825     |
|                    |                                | Rear  | 925                                                  | 915              | 970            | 960                                                  | 950     | 990    | 1,075     |
|                    |                                | Total | 2,625                                                | 2,635            | 2,665          | 2,710                                                | 2,720   | 2,770  | 2,900     |
|                    | GVW (Gross Vehicle Weight)     |       | 5,500                                                |                  |                | 6,500                                                |         |        |           |
|                    | GCW (Gross Combination Weight) |       | 9,000                                                |                  |                | 10,000                                               |         |        |           |
| Engine             | Model                          |       | D4GA14 (Euro V)                                      |                  |                | D4GA16 (Euro V)                                      |         |        |           |
|                    | Aspiration                     |       | Turbo Charger Intercooler                            |                  |                | Turbo Charger Intercooler                            |         |        |           |
|                    | Displacement cc                |       | 3,933                                                |                  |                | 3,933                                                |         |        |           |
|                    | Max. Power kw/rpm              |       | 103(140ps) / 2,700                                   |                  |                | 118(160ps) / 2,500                                   |         |        |           |
|                    | Max. Torque Nm/rpm             |       | 392(40kgm) / 1,400                                   |                  |                | 588(60kgm) / 1,400                                   |         |        |           |
| Transmission       | Model                          |       | M035S5                                               |                  |                | T60S6                                                |         |        |           |
|                    | Туре                           |       | 5 Speed Manual                                       |                  |                | 6 Speed Manual                                       |         |        |           |
| Electrical         | Battery                        |       | MF90AH                                               |                  |                | MF90AH                                               |         |        |           |
| system             | Alternator                     |       | 24V-55A (Standard) / 24V-70A (Option)                |                  |                | 24V-55A (Standard) / 24V-70A (Option)                |         |        |           |
| Axle               | Capacity (kg)                  | Front | 2,600                                                |                  |                | 3,100                                                |         |        |           |
|                    |                                | Rear  | 4,400                                                |                  |                | 5,100                                                |         |        |           |
|                    | Rear Ratio                     |       | 4.625                                                | 4.625            | 4.333          |                                                      | 3.417   |        |           |
| Brakes             | Type                           |       | Hydraulic with vacuum servo assistance, dual circuit |                  |                | Hydraulic with vacuum servo assistance, dual circuit |         |        |           |
|                    | Front                          |       | Disc                                                 |                  |                | Disc                                                 |         |        |           |
|                    | Rear                           |       | Drum                                                 |                  |                | Drum                                                 |         |        |           |
| Tire               | Front                          |       | 205/75R17.5-10PR                                     |                  |                | 8.5R17.5-12PR                                        |         |        |           |
|                    | Rear                           |       | 205/75R17.5-10PR                                     | 205/75R17.5-10PR | 195/75R16-10PR |                                                      | 8.5R17. | 5-12PR |           |