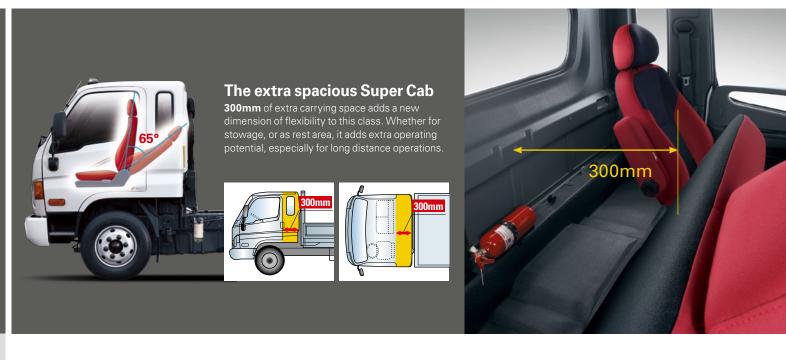

# THE SAFE, DEPENDABLE, PERFECT PARTNER FOR YOUR BUSINESS.

If you're looking for a rugged truck that fulfils every trucking expectation, meet the Hyundai HD series. With the Hyundai HD series, you have real cargo shifting flexibility. Super cab and standard cab choices, variable wheelbase, mean you can choose the perfect vehicle for your business. First class crew comfort means extra driver satisfaction. And Hyundai quality and dependability mean unbeatable operating cost efficiency with minimal capital depreciation. Hyundai HD series is the truck that needs less down time and delivers even more dependability, efficiency, and operating flexibility, which means more owner and driver satisfaction, and increased profit potential.