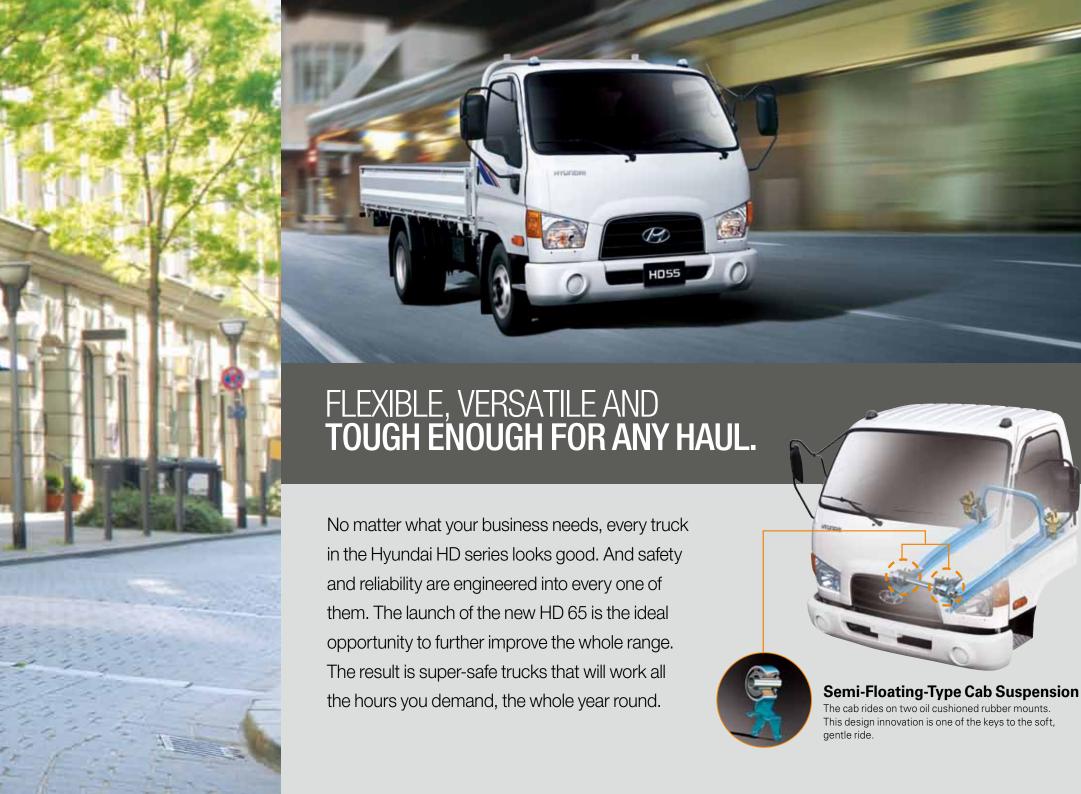

## DESIGNED TO MAXIMIZE CAPABILITY AND CONVENIENCE

The Hyundai HD series offer one of the safest and most ergonomic cabs available. It is not just comfortable, it works with the driver. For example, the curved instrument and switch panel layout means less reaching and more instinctive control. Minor controls, cab access, door and grab handles are optimally positioned, and there are ample interior illumination and stowage space. When it comes to driver comfort and convenience Hyundai is always right out there at the forefront.

Everyone knows people work better in the best conditions. The interior of the HD is built to increase driver and crew satisfaction, to relieve long distance fatigue and stop and start stress. It was developed by driving professionals and proven over every kind of road imaginable. Fresh, but durable trim materials and a textured floor covering, excellent NVH (Noise Vibration Harshness) isolation, new wood grain fascia trim,