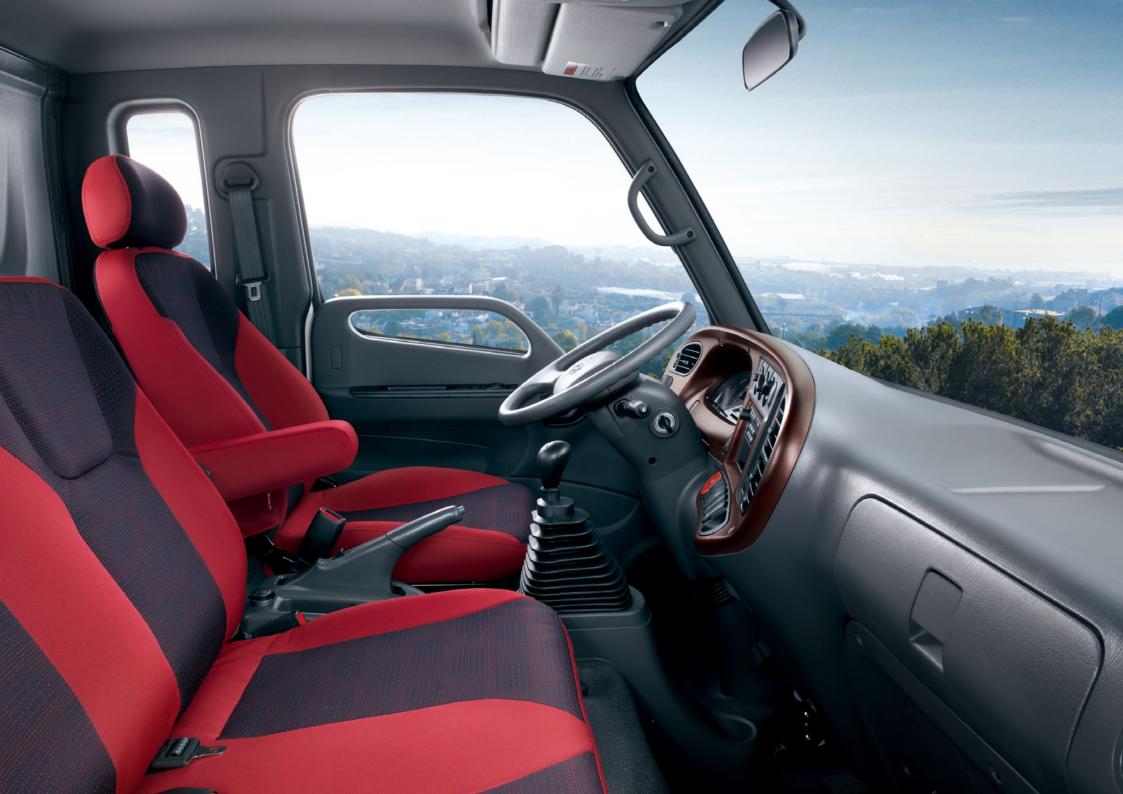

## DESIGNED TO MAXIMIZE CAPABILITY AND CONVENIENCE

The Hyundai HD series offer one of the safest and most ergonomic cabs available. It is not just comfortable, it works with the driver. For example, the curved instrument and switch panel layout means less reaching and more instinctive control. Minor controls, cab access, door and grab handles are optimally positioned, and there are ample interior illumination and stowage space. When it comes to driver comfort and convenience Hyundai is always right out there at the forefront.

Everyone knows people work better in the best conditions. The interior of the HD is built to increase driver and crew satisfaction, to relieve long distance fatigue and stop and start stress. It was developed by driving professionals and proven over every kind of road imaginable. Fresh, but durable trim materials and a textured floor covering, excellent NVH (Noise Vibration Harshness) isolation, new wood grain fascia trim,