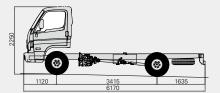

### HD55

Standard Cab

Standard Cab Long Wheelbase

Standard Cab Short Wheelbase

Standard Cab (Low)

Standard Cab Long Wheelbase (Low)

### **SPECIFICATIONS**

| Model              |                                |       |                                                      | HD55             |                | HD65                                                 |         |        |           |
|--------------------|--------------------------------|-------|------------------------------------------------------|------------------|----------------|------------------------------------------------------|---------|--------|-----------|
| Specifications     |                                |       | Standard Cab                                         |                  |                | Standard Cab                                         |         |        | Super Cab |
|                    |                                |       | Short Long                                           |                  | Short          | Medium                                               | Long    | Long   |           |
|                    |                                |       | High                                                 | High             | Low            | High                                                 |         |        |           |
| Dimensions<br>(mm) | O. A. L                        |       | 5,300                                                | 6,170            | 6,170          | 5,300                                                | 6,170   | 6,630  | 6,630     |
|                    | O. A. W                        |       | 2,010                                                |                  |                | 2,010                                                |         |        |           |
|                    | O. A. H                        |       | 2,250                                                |                  |                | 2,285                                                |         |        |           |
|                    | Wheel Base                     |       | 2,820                                                | 3,415            | 3,415          | 2,820                                                | 3,415   | 3,775  | 3,775     |
|                    | Min. Ground Clearance          |       | 195                                                  | 195              | 155            | 215                                                  |         |        |           |
|                    | Min. Turning Radius            |       | 5.1                                                  | 6.2              | 6.2            | 5.3                                                  | 6.2     | 7.1    | 7.1       |
| Weight (kg)        | Curb vehicle weight            | Front | 1,700                                                | 1,720            | 1,695          | 1,750                                                | 1,770   | 1,780  | 1,825     |
|                    |                                | Rear  | 925                                                  | 915              | 970            | 960                                                  | 950     | 990    | 1,075     |
|                    |                                | Total | 2,625                                                | 2,635            | 2,665          | 2,710                                                | 2,720   | 2,770  | 2,900     |
|                    | GVW (Gross Vehicle Weight)     |       | 5,500                                                |                  |                | 6,500                                                |         |        |           |
|                    | GCW (Gross Combination Weight) |       | 9,000                                                |                  |                | 10,000                                               |         |        |           |
| Engine             | Model                          |       | D4GA14 (Euro V)                                      |                  |                | D4GA16 (Euro V)                                      |         |        |           |
|                    | Aspiration                     |       | Turbo Charger Intercooler                            |                  |                | Turbo Charger Intercooler                            |         |        |           |
|                    | Displacement cc                |       | 3,933                                                |                  |                | 3,933                                                |         |        |           |
|                    | Max. Power kw/rpm              |       | 103(140ps) / 2,700                                   |                  |                | 118(160ps) / 2,500                                   |         |        |           |
|                    | Max. Torque Nm/rpm             |       | 392(40kgm) / 1,400                                   |                  |                | 588(60kgm) / 1,400                                   |         |        |           |
| Transmission       | Model                          |       | M035S5                                               |                  |                | T60S6                                                |         |        |           |
|                    | Туре                           |       | 5 Speed Manual                                       |                  |                | 6 Speed Manual                                       |         |        |           |
| Electrical         | Battery                        |       | MF90AH                                               |                  |                | MF90AH                                               |         |        |           |
| system             | Alternator                     |       | 24V-55A (Standard) / 24V-70A (Option)                |                  |                | 24V-55A (Standard) / 24V-70A (Option)                |         |        |           |
| Axle               | Capacity (kg)                  | Front | 2,600                                                |                  |                | 3,100                                                |         |        |           |
|                    |                                | Rear  | 4,400                                                |                  |                | 5,100                                                |         |        |           |
|                    | Rear Ratio                     |       | 4.625                                                | 4.625            | 4.333          |                                                      | 3.417   |        |           |
| Brakes             | Type                           |       | Hydraulic with vacuum servo assistance, dual circuit |                  |                | Hydraulic with vacuum servo assistance, dual circuit |         |        |           |
|                    | Front                          |       | Disc                                                 |                  |                | Disc                                                 |         |        |           |
|                    | Rear                           |       | Drum                                                 |                  |                | Drum                                                 |         |        |           |
| Tire               | Front                          |       | 205/75R17.5-10PR                                     |                  |                | 8.5R17.5-12PR                                        |         |        |           |
|                    | Rear                           |       | 205/75R17.5-10PR                                     | 205/75R17.5-10PR | 195/75R16-10PR |                                                      | 8.5R17. | 5-12PR |           |