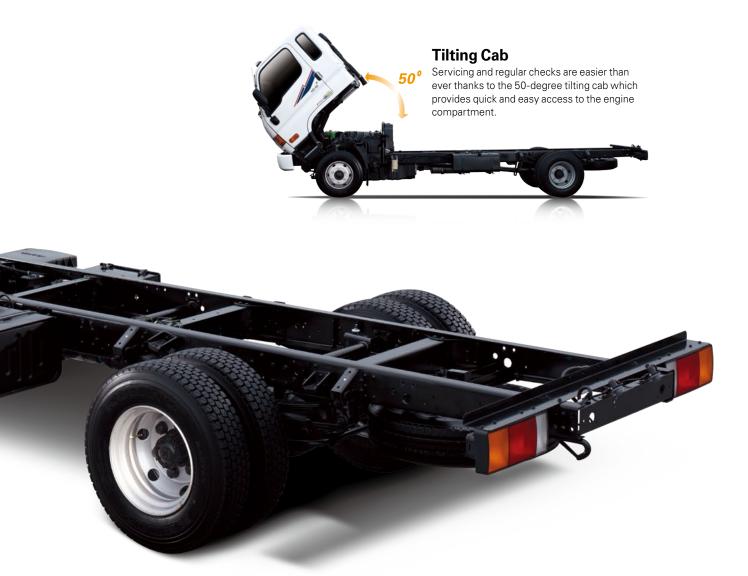

## ENGINEERED TO MAKE LIGHT WORK OF HEAVY DUTIES

A heat-treated, web strengthened, ultra-rigid Super Frame provides the chassis basis for the superior performance and safety of all Hyundai HD trucks. Optimal suspension resilience, fully loaded or empty, comes from the proven toughness of leaf springs with advanced shock absorber technology. Large size brake linings and tandem brake boosters, give consistently dependable and powerful braking. As for routine maintenance, all fluid levels can be easily checked, and the advanced integrated fuel filter requires service only at 50,000km intervals.