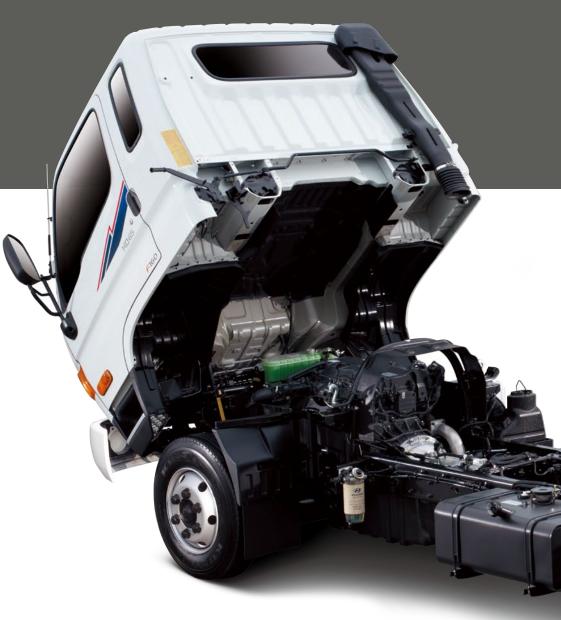

## ENGINEERED TO MAKE LIGHT WORK OF HEAVY DUTIES

A heat-treated, web strengthened, ultra-rigid Super Frame provides the chassis basis for the superior performance and safety of all Hyundai HD trucks. Optimal suspension resilience, fully loaded or empty, comes from the proven toughness of leaf springs with advanced shock absorber technology. Large size brake linings and tandem brake boosters, give consistently dependable and powerful braking. As for routine maintenance, all fluid levels can be easily checked, and the advanced integrated fuel filter requires service only at 50,000km intervals.

### **Extra-Strong Frame**

Heat-treated steel frame is reinforced with cross members and new bolt-type fasteners, which combine to improve resistance to frame twisting and flexing.