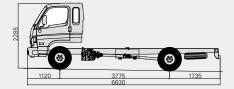

## WHATEVER JOB YOU HAVE IN MIND, HYUNDAI HD SERIES WILL OFFER THE RIGHT VEHICLE THAT SUITS YOUR NEEDS.

LINE-UP & DIMENSIONS

### HD55

Standard Cab

Standard Cab Long Wheelbase

Standard Cab Short Wheelbase

Standard Cab (Low)

Standard Cab Long Wheelbase (Low)

### HD65

Standard Cab

Super Cab Long Wheelbase

Standard Cab Long Wheelbase

Standard Cab Medium Wheelbase

Standard Cab Short Wheelbase

### **SPECIFICATIONS**

| Model              |                                |       |                                                      | HD55             |                | HD65                                                 |         |        |           |
|--------------------|--------------------------------|-------|------------------------------------------------------|------------------|----------------|------------------------------------------------------|---------|--------|-----------|
| Specifications     |                                |       | Standard Cab                                         |                  |                | Standard Cab                                         |         |        | Super Cab |
|                    |                                |       | Short Long                                           |                  | Short          | Medium                                               | Long    | Long   |           |
|                    |                                |       | High                                                 | High             | Low            | High                                                 |         |        |           |
| Dimensions<br>(mm) | O. A. L                        |       | 5,300                                                | 6,170            | 6,170          | 5,300                                                | 6,170   | 6,630  | 6,630     |
|                    | O. A. W                        |       | 2,010                                                |                  |                | 2,010                                                |         |        |           |
|                    | O. A. H                        |       | 2,250                                                |                  |                | 2,285                                                |         |        |           |
|                    | Wheel Base                     |       | 2,820                                                | 3,415            | 3,415          | 2,820                                                | 3,415   | 3,775  | 3,775     |
|                    | Min. Ground Clearance          |       | 195                                                  | 195              | 155            | 215                                                  |         |        |           |
|                    | Min. Turning Radius            |       | 5.1                                                  | 6.2              | 6.2            | 5.3                                                  | 6.2     | 7.1    | 7.1       |
| Weight (kg)        | Curb vehicle weight            | Front | 1,700                                                | 1,720            | 1,695          | 1,750                                                | 1,770   | 1,780  | 1,825     |
|                    |                                | Rear  | 925                                                  | 915              | 970            | 960                                                  | 950     | 990    | 1,075     |
|                    |                                | Total | 2,625                                                | 2,635            | 2,665          | 2,710                                                | 2,720   | 2,770  | 2,900     |
|                    | GVW (Gross Vehicle Weight)     |       | 5,500                                                |                  |                | 6,500                                                |         |        |           |
|                    | GCW (Gross Combination Weight) |       | 9,000                                                |                  |                | 10,000                                               |         |        |           |
| Engine             | Model                          |       | D4GA14 (Euro V)                                      |                  |                | D4GA16 (Euro V)                                      |         |        |           |
|                    | Aspiration                     |       | Turbo Charger Intercooler                            |                  |                | Turbo Charger Intercooler                            |         |        |           |
|                    | Displacement cc                |       | 3,933                                                |                  |                | 3,933                                                |         |        |           |
|                    | Max. Power kw/rpm              |       | 103(140ps) / 2,700                                   |                  |                | 118(160ps) / 2,500                                   |         |        |           |
|                    | Max. Torque Nm/rpm             |       | 392(40kgm) / 1,400                                   |                  |                | 588(60kgm) / 1,400                                   |         |        |           |
| Transmission       | Model                          |       | M035S5                                               |                  |                | T60S6                                                |         |        |           |
|                    | Туре                           |       | 5 Speed Manual                                       |                  |                | 6 Speed Manual                                       |         |        |           |
| Electrical         | Battery                        |       | MF90AH                                               |                  |                | MF90AH                                               |         |        |           |
| system             | Alternator                     |       | 24V-55A (Standard) / 24V-70A (Option)                |                  |                | 24V-55A (Standard) / 24V-70A (Option)                |         |        |           |
| Axle               | Capacity (kg)                  | Front | 2,600                                                |                  |                | 3,100                                                |         |        |           |
|                    |                                | Rear  | 4,400                                                |                  |                | 5,100                                                |         |        |           |
|                    | Rear Ratio                     |       | 4.625                                                | 4.625            | 4.333          |                                                      | 3.417   |        |           |
| Brakes             | Type                           |       | Hydraulic with vacuum servo assistance, dual circuit |                  |                | Hydraulic with vacuum servo assistance, dual circuit |         |        |           |
|                    | Front                          |       | Disc                                                 |                  |                | Disc                                                 |         |        |           |
|                    | Rear                           |       | Drum                                                 |                  |                | Drum                                                 |         |        |           |
| Tire               | Front                          |       | 205/75R17.5-10PR                                     |                  |                | 8.5R17.5-12PR                                        |         |        |           |
|                    | Rear                           |       | 205/75R17.5-10PR                                     | 205/75R17.5-10PR | 195/75R16-10PR |                                                      | 8.5R17. | 5-12PR |           |