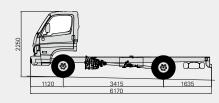

## WHATEVER JOB YOU HAVE IN MIND, HYUNDAI HD SERIES WILL OFFER THE RIGHT VEHICLE THAT SUITS YOUR NEEDS.

LINE-UP & DIMENSIONS

### HD55

Standard Cab

Standard Cab Long Wheelbase

Standard Cab Short Wheelbase

Standard Cab (Low)

Standard Cab Long Wheelbase (Low)

### HD65

Standard Cab

Super Cab Long Wheelbase

Standard Cab Long Wheelbase

Standard Cab Medium Wheelbase

Standard Cab Short Wheelbase

### **SPECIFICATIONS**

| Model              |                                |       |                                                      | HD55             |                | HD65                                                 |         |        |           |
|--------------------|--------------------------------|-------|------------------------------------------------------|------------------|----------------|------------------------------------------------------|---------|--------|-----------|
| Specifications     |                                |       | Standard Cab                                         |                  |                | Standard Cab                                         |         |        | Super Cab |
|                    |                                |       | Short Long                                           |                  | Short          | Medium                                               | Long    | Long   |           |
|                    |                                |       | High                                                 | High             | Low            | High                                                 |         |        |           |
| Dimensions<br>(mm) | O. A. L                        |       | 5,300                                                | 6,170            | 6,170          | 5,300                                                | 6,170   | 6,630  | 6,630     |
|                    | O. A. W                        |       | 2,010                                                |                  |                | 2,010                                                |         |        |           |
|                    | O. A. H                        |       | 2,250                                                |                  |                | 2,285                                                |         |        |           |
|                    | Wheel Base                     |       | 2,820                                                | 3,415            | 3,415          | 2,820                                                | 3,415   | 3,775  | 3,775     |
|                    | Min. Ground Clearance          |       | 195                                                  | 195              | 155            | 215                                                  |         |        |           |
|                    | Min. Turning Radius            |       | 5.1                                                  | 6.2              | 6.2            | 5.3                                                  | 6.2     | 7.1    | 7.1       |
| Weight (kg)        | Curb vehicle weight            | Front | 1,700                                                | 1,720            | 1,695          | 1,750                                                | 1,770   | 1,780  | 1,825     |
|                    |                                | Rear  | 925                                                  | 915              | 970            | 960                                                  | 950     | 990    | 1,075     |
|                    |                                | Total | 2,625                                                | 2,635            | 2,665          | 2,710                                                | 2,720   | 2,770  | 2,900     |
|                    | GVW (Gross Vehicle Weight)     |       | 5,500                                                |                  |                | 6,500                                                |         |        |           |
|                    | GCW (Gross Combination Weight) |       | 9,000                                                |                  |                | 10,000                                               |         |        |           |
| Engine             | Model                          |       | D4GA14 (Euro V)                                      |                  |                | D4GA16 (Euro V)                                      |         |        |           |
|                    | Aspiration                     |       | Turbo Charger Intercooler                            |                  |                | Turbo Charger Intercooler                            |         |        |           |
|                    | Displacement cc                |       | 3,933                                                |                  |                | 3,933                                                |         |        |           |
|                    | Max. Power kw/rpm              |       | 103(140ps) / 2,700                                   |                  |                | 118(160ps) / 2,500                                   |         |        |           |
|                    | Max. Torque Nm/rpm             |       | 392(40kgm) / 1,400                                   |                  |                | 588(60kgm) / 1,400                                   |         |        |           |
| Transmission       | Model                          |       | M035S5                                               |                  |                | T60S6                                                |         |        |           |
|                    | Туре                           |       | 5 Speed Manual                                       |                  |                | 6 Speed Manual                                       |         |        |           |
| Electrical         | Battery                        |       | MF90AH                                               |                  |                | MF90AH                                               |         |        |           |
| system             | Alternator                     |       | 24V-55A (Standard) / 24V-70A (Option)                |                  |                | 24V-55A (Standard) / 24V-70A (Option)                |         |        |           |
| Axle               | Capacity (kg)                  | Front | 2,600                                                |                  |                | 3,100                                                |         |        |           |
|                    |                                | Rear  | 4,400                                                |                  |                | 5,100                                                |         |        |           |
|                    | Rear Ratio                     |       | 4.625                                                | 4.625            | 4.333          |                                                      | 3.417   |        |           |
| Brakes             | Type                           |       | Hydraulic with vacuum servo assistance, dual circuit |                  |                | Hydraulic with vacuum servo assistance, dual circuit |         |        |           |
|                    | Front                          |       | Disc                                                 |                  |                | Disc                                                 |         |        |           |
|                    | Rear                           |       | Drum                                                 |                  |                | Drum                                                 |         |        |           |
| Tire               | Front                          |       | 205/75R17.5-10PR                                     |                  |                | 8.5R17.5-12PR                                        |         |        |           |
|                    | Rear                           |       | 205/75R17.5-10PR                                     | 205/75R17.5-10PR | 195/75R16-10PR |                                                      | 8.5R17. | 5-12PR |           |