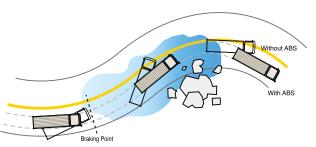

### **ABS with EBD Braking System**

The HD series offer extraordinary active safety and security by 4-channel A.B.S integrated Electronic Brake-force Distribution (EBD) system. When the system senses the brake locking in adverse or slippery road conditions, it easily adjusts and controls the braking pressures to all wheels by hydraulic control, while increasing brake pressure in emergency automatically.