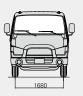

## WHATEVER JOB YOU HAVE IN MIND, HYUNDAI HD SERIES WILL OFFER THE RIGHT VEHICLE THAT SUITS YOUR NEEDS.

LINE-UP & DIMENSIONS

### HD55

Standard Cab

Standard Cab Long Wheelbase

Standard Cab Short Wheelbase

Standard Cab (Low)

Standard Cab Long Wheelbase (Low)

### HD65

Standard Cab

Super Cab Long Wheelbase

Standard Cab Long Wheelbase

Standard Cab Medium Wheelbase

Standard Cab Short Wheelbase

### **SPECIFICATIONS**

| Model              |                                |       |                                                      | HD55             |                | HD65                                                 |         |        |           |
|--------------------|--------------------------------|-------|------------------------------------------------------|------------------|----------------|------------------------------------------------------|---------|--------|-----------|
| Specifications     |                                |       | Standard Cab                                         |                  |                | Standard Cab                                         |         |        | Super Cab |
|                    |                                |       | Short Long                                           |                  | Short          | Medium                                               | Long    | Long   |           |
|                    |                                |       | High                                                 | High             | Low            | High                                                 |         |        |           |
| Dimensions<br>(mm) | O. A. L                        |       | 5,300                                                | 6,170            | 6,170          | 5,300                                                | 6,170   | 6,630  | 6,630     |
|                    | O. A. W                        |       | 2,010                                                |                  |                | 2,010                                                |         |        |           |
|                    | O. A. H                        |       | 2,250                                                |                  |                | 2,285                                                |         |        |           |
|                    | Wheel Base                     |       | 2,820                                                | 3,415            | 3,415          | 2,820                                                | 3,415   | 3,775  | 3,775     |
|                    | Min. Ground Clearance          |       | 195                                                  | 195              | 155            | 215                                                  |         |        |           |
|                    | Min. Turning Radius            |       | 5.1                                                  | 6.2              | 6.2            | 5.3                                                  | 6.2     | 7.1    | 7.1       |
| Weight (kg)        | Curb vehicle weight            | Front | 1,700                                                | 1,720            | 1,695          | 1,750                                                | 1,770   | 1,780  | 1,825     |
|                    |                                | Rear  | 925                                                  | 915              | 970            | 960                                                  | 950     | 990    | 1,075     |
|                    |                                | Total | 2,625                                                | 2,635            | 2,665          | 2,710                                                | 2,720   | 2,770  | 2,900     |
|                    | GVW (Gross Vehicle Weight)     |       | 5,500                                                |                  |                | 6,500                                                |         |        |           |
|                    | GCW (Gross Combination Weight) |       | 9,000                                                |                  |                | 10,000                                               |         |        |           |
| Engine             | Model                          |       | D4GA14 (Euro V)                                      |                  |                | D4GA16 (Euro V)                                      |         |        |           |
|                    | Aspiration                     |       | Turbo Charger Intercooler                            |                  |                | Turbo Charger Intercooler                            |         |        |           |
|                    | Displacement cc                |       | 3,933                                                |                  |                | 3,933                                                |         |        |           |
|                    | Max. Power kw/rpm              |       | 103(140ps) / 2,700                                   |                  |                | 118(160ps) / 2,500                                   |         |        |           |
|                    | Max. Torque Nm/rpm             |       | 392(40kgm) / 1,400                                   |                  |                | 588(60kgm) / 1,400                                   |         |        |           |
| Transmission       | Model                          |       | M035S5                                               |                  |                | T60S6                                                |         |        |           |
|                    | Туре                           |       | 5 Speed Manual                                       |                  |                | 6 Speed Manual                                       |         |        |           |
| Electrical         | Battery                        |       | MF90AH                                               |                  |                | MF90AH                                               |         |        |           |
| system             | Alternator                     |       | 24V-55A (Standard) / 24V-70A (Option)                |                  |                | 24V-55A (Standard) / 24V-70A (Option)                |         |        |           |
| Axle               | Capacity (kg)                  | Front | 2,600                                                |                  |                | 3,100                                                |         |        |           |
|                    |                                | Rear  | 4,400                                                |                  |                | 5,100                                                |         |        |           |
|                    | Rear Ratio                     |       | 4.625                                                | 4.625            | 4.333          |                                                      | 3.417   |        |           |
| Brakes             | Type                           |       | Hydraulic with vacuum servo assistance, dual circuit |                  |                | Hydraulic with vacuum servo assistance, dual circuit |         |        |           |
|                    | Front                          |       | Disc                                                 |                  |                | Disc                                                 |         |        |           |
|                    | Rear                           |       | Drum                                                 |                  |                | Drum                                                 |         |        |           |
| Tire               | Front                          |       | 205/75R17.5-10PR                                     |                  |                | 8.5R17.5-12PR                                        |         |        |           |
|                    | Rear                           |       | 205/75R17.5-10PR                                     | 205/75R17.5-10PR | 195/75R16-10PR |                                                      | 8.5R17. | 5-12PR |           |