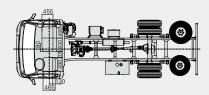

## ENGINEERED TO MAKE LIGHT WORK OF HEAVY DUTIES

A heat-treated, web strengthened, ultra-rigid Super Frame provides the chassis basis for the superior performance and safety of all Hyundai HD trucks. Optimal suspension resilience, fully loaded or empty, comes from the proven toughness of leaf springs with advanced shock absorber technology. Large size brake linings and tandem brake boosters, give consistently dependable and powerful braking. As for routine maintenance, all fluid levels can be easily checked, and the advanced integrated fuel filter requires service only at 50,000km intervals.

### **Extra-Strong Frame**

Heat-treated steel frame is reinforced with cross members and new bolt-type fasteners, which combine to improve resistance to frame twisting and flexing.