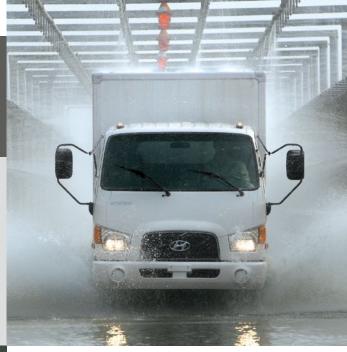

### **Waterproof Test**

Hyundai exert all effort to accomplish more perfect quality and protection for driver, passenger, even cargo that you transport. Watertight proof is little one of our endeavor. 3-dimensional test tunnel can be prepared for the worst case like heavy rain and flood