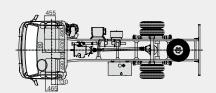

## ENGINEERED TO MAKE LIGHT WORK OF HEAVY DUTIES

A heat-treated, web strengthened, ultra-rigid Super Frame provides the chassis basis for the superior performance and safety of all Hyundai HD trucks. Optimal suspension resilience, fully loaded or empty, comes from the proven toughness of leaf springs with advanced shock absorber technology. Large size brake linings and tandem brake boosters, give consistently dependable and powerful braking. As for routine maintenance, all fluid levels can be easily checked, and the advanced integrated fuel filter requires service only at 50,000km intervals.

### **Extra-Strong Frame**

Heat-treated steel frame is reinforced with cross members and new bolt-type fasteners, which combine to improve resistance to frame twisting and flexing.