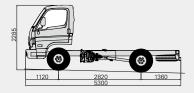

## WHATEVER JOB YOU HAVE IN MIND, HYUNDAI HD SERIES WILL OFFER THE RIGHT VEHICLE THAT SUITS YOUR NEEDS.

LINE-UP & DIMENSIONS

### HD55

Standard Cab

Standard Cab Long Wheelbase

Standard Cab Short Wheelbase

Standard Cab (Low)

Standard Cab Long Wheelbase (Low)

### HD65

Standard Cab

Super Cab Long Wheelbase

Standard Cab Long Wheelbase

Standard Cab Medium Wheelbase

Standard Cab Short Wheelbase

### **SPECIFICATIONS**

| Model              |                                |       |                                                      | HD55             |                | HD65                                                 |         |        |           |
|--------------------|--------------------------------|-------|------------------------------------------------------|------------------|----------------|------------------------------------------------------|---------|--------|-----------|
| Specifications     |                                |       | Standard Cab                                         |                  |                | Standard Cab                                         |         |        | Super Cab |
|                    |                                |       | Short Long                                           |                  | Short          | Medium                                               | Long    | Long   |           |
|                    |                                |       | High                                                 | High             | Low            | High                                                 |         |        |           |
| Dimensions<br>(mm) | O. A. L                        |       | 5,300                                                | 6,170            | 6,170          | 5,300                                                | 6,170   | 6,630  | 6,630     |
|                    | O. A. W                        |       | 2,010                                                |                  |                | 2,010                                                |         |        |           |
|                    | O. A. H                        |       | 2,250                                                |                  |                | 2,285                                                |         |        |           |
|                    | Wheel Base                     |       | 2,820                                                | 3,415            | 3,415          | 2,820                                                | 3,415   | 3,775  | 3,775     |
|                    | Min. Ground Clearance          |       | 195                                                  | 195              | 155            | 215                                                  |         |        |           |
|                    | Min. Turning Radius            |       | 5.1                                                  | 6.2              | 6.2            | 5.3                                                  | 6.2     | 7.1    | 7.1       |
| Weight (kg)        | Curb vehicle weight            | Front | 1,700                                                | 1,720            | 1,695          | 1,750                                                | 1,770   | 1,780  | 1,825     |
|                    |                                | Rear  | 925                                                  | 915              | 970            | 960                                                  | 950     | 990    | 1,075     |
|                    |                                | Total | 2,625                                                | 2,635            | 2,665          | 2,710                                                | 2,720   | 2,770  | 2,900     |
|                    | GVW (Gross Vehicle Weight)     |       | 5,500                                                |                  |                | 6,500                                                |         |        |           |
|                    | GCW (Gross Combination Weight) |       | 9,000                                                |                  |                | 10,000                                               |         |        |           |
| Engine             | Model                          |       | D4GA14 (Euro V)                                      |                  |                | D4GA16 (Euro V)                                      |         |        |           |
|                    | Aspiration                     |       | Turbo Charger Intercooler                            |                  |                | Turbo Charger Intercooler                            |         |        |           |
|                    | Displacement cc                |       | 3,933                                                |                  |                | 3,933                                                |         |        |           |
|                    | Max. Power kw/rpm              |       | 103(140ps) / 2,700                                   |                  |                | 118(160ps) / 2,500                                   |         |        |           |
|                    | Max. Torque Nm/rpm             |       | 392(40kgm) / 1,400                                   |                  |                | 588(60kgm) / 1,400                                   |         |        |           |
| Transmission       | Model                          |       | M035S5                                               |                  |                | T60S6                                                |         |        |           |
|                    | Туре                           |       | 5 Speed Manual                                       |                  |                | 6 Speed Manual                                       |         |        |           |
| Electrical         | Battery                        |       | MF90AH                                               |                  |                | MF90AH                                               |         |        |           |
| system             | Alternator                     |       | 24V-55A (Standard) / 24V-70A (Option)                |                  |                | 24V-55A (Standard) / 24V-70A (Option)                |         |        |           |
| Axle               | Capacity (kg)                  | Front | 2,600                                                |                  |                | 3,100                                                |         |        |           |
|                    |                                | Rear  | 4,400                                                |                  |                | 5,100                                                |         |        |           |
|                    | Rear Ratio                     |       | 4.625                                                | 4.625            | 4.333          |                                                      | 3.417   |        |           |
| Brakes             | Type                           |       | Hydraulic with vacuum servo assistance, dual circuit |                  |                | Hydraulic with vacuum servo assistance, dual circuit |         |        |           |
|                    | Front                          |       | Disc                                                 |                  |                | Disc                                                 |         |        |           |
|                    | Rear                           |       | Drum                                                 |                  |                | Drum                                                 |         |        |           |
| Tire               | Front                          |       | 205/75R17.5-10PR                                     |                  |                | 8.5R17.5-12PR                                        |         |        |           |
|                    | Rear                           |       | 205/75R17.5-10PR                                     | 205/75R17.5-10PR | 195/75R16-10PR |                                                      | 8.5R17. | 5-12PR |           |