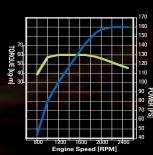

### F-160 Euro V 118kw / 2,500rpm (160ps / 2,500rpm)

- Displacement: 3.933cc
- Max. Torque: 588Nm/1,400rpm

### F-140 Euro V

**103kw / 2,700rpm** (140ps / 2,700rpm)

- Displacement: 3,933cc
- Max. Torque: 392Nm/1,400rpm