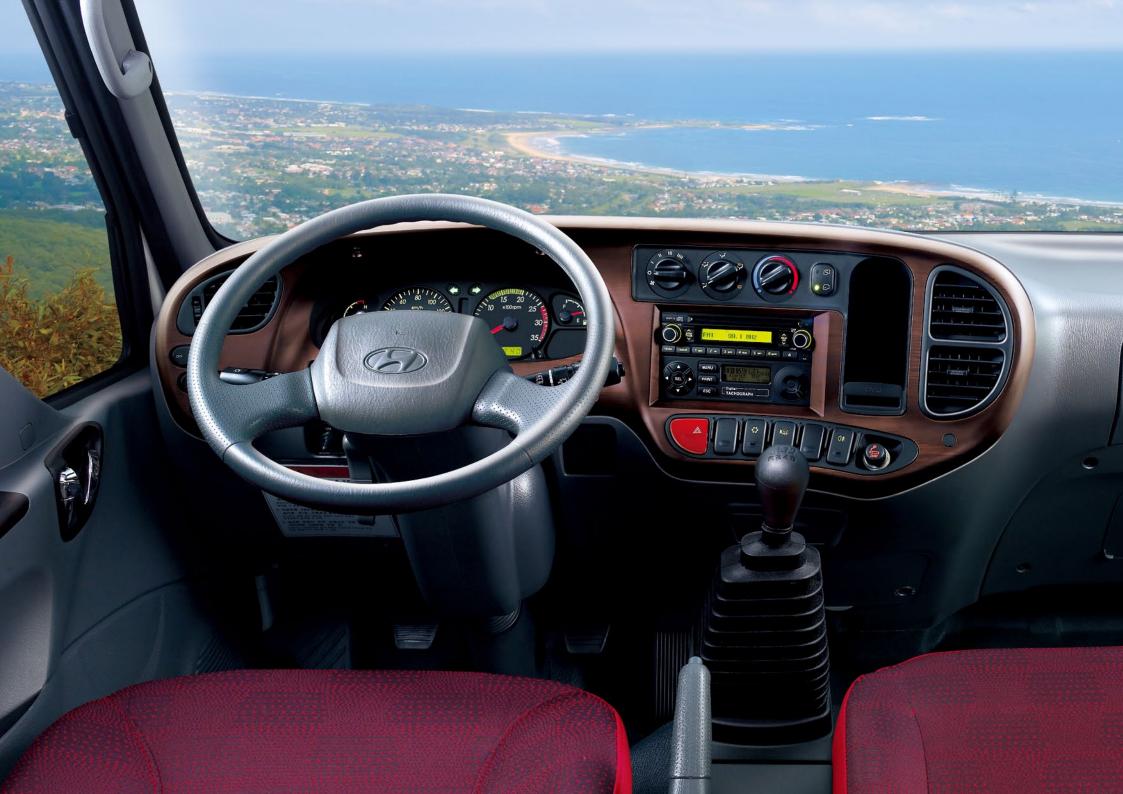

## DESIGNED TO MAXIMIZE CAPABILITY AND CONVENIENCE

The Hyundai HD series offer one of the safest and most ergonomic cabs available. It is not just comfortable, it works with the driver. For example, the curved instrument and switch panel layout means less reaching and more instinctive control. Minor controls, cab access, door and grab handles are optimally positioned, and there are ample interior illumination and stowage space. When it comes to driver comfort and convenience Hyundai is always right out there at the forefront.

#### Instrument Panel

Backlit, clear, and easy to read instruments, in the direct sightline of the driver, make day or night driving more relaxing.

COMFORTABLE, SPACIOUS AND READY FOR ALL YOUR BUSINESS NEEDS.

Everyone knows people work better in the best conditions. The interior of the HD is built to increase driver and crew satisfaction, to relieve long distance fatigue and stop and start stress. It was developed by driving professionals and proven over every kind of road imaginable. Fresh, but durable trim materials and a textured floor covering, excellent NVH (Noise Vibration Harshness) isolation, new wood grain fascia trim,

**Deluxe Seat** 

**Standard Seat** 

LED lit switches and super clear instrumentation are all part of what goes into making every Hyundai HD a driver's first choice.