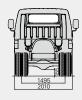

## WHATEVER JOB YOU HAVE IN MIND, HYUNDAI HD SERIES WILL OFFER THE RIGHT VEHICLE THAT SUITS YOUR NEEDS.

LINE-UP & DIMENSIONS

### HD55

Standard Cab

Standard Cab Long Wheelbase

Standard Cab Short Wheelbase

Standard Cab (Low)

Standard Cab Long Wheelbase (Low)

### HD65

Standard Cab

Super Cab Long Wheelbase

Standard Cab Long Wheelbase

Standard Cab Medium Wheelbase

Standard Cab Short Wheelbase

### **SPECIFICATIONS**

| Model              |                                |       |                                                      | HD55             |                | HD65                                                 |         |        |           |
|--------------------|--------------------------------|-------|------------------------------------------------------|------------------|----------------|------------------------------------------------------|---------|--------|-----------|
| Specifications     |                                |       | Standard Cab                                         |                  |                | Standard Cab                                         |         |        | Super Cab |
|                    |                                |       | Short Long                                           |                  | Short          | Medium                                               | Long    | Long   |           |
|                    |                                |       | High                                                 | High             | Low            | High                                                 |         |        |           |
| Dimensions<br>(mm) | O. A. L                        |       | 5,300                                                | 6,170            | 6,170          | 5,300                                                | 6,170   | 6,630  | 6,630     |
|                    | O. A. W                        |       | 2,010                                                |                  |                | 2,010                                                |         |        |           |
|                    | O. A. H                        |       | 2,250                                                |                  |                | 2,285                                                |         |        |           |
|                    | Wheel Base                     |       | 2,820                                                | 3,415            | 3,415          | 2,820                                                | 3,415   | 3,775  | 3,775     |
|                    | Min. Ground Clearance          |       | 195                                                  | 195              | 155            | 215                                                  |         |        |           |
|                    | Min. Turning Radius            |       | 5.1                                                  | 6.2              | 6.2            | 5.3                                                  | 6.2     | 7.1    | 7.1       |
| Weight (kg)        | Curb vehicle weight            | Front | 1,700                                                | 1,720            | 1,695          | 1,750                                                | 1,770   | 1,780  | 1,825     |
|                    |                                | Rear  | 925                                                  | 915              | 970            | 960                                                  | 950     | 990    | 1,075     |
|                    |                                | Total | 2,625                                                | 2,635            | 2,665          | 2,710                                                | 2,720   | 2,770  | 2,900     |
|                    | GVW (Gross Vehicle Weight)     |       | 5,500                                                |                  |                | 6,500                                                |         |        |           |
|                    | GCW (Gross Combination Weight) |       | 9,000                                                |                  |                | 10,000                                               |         |        |           |
| Engine             | Model                          |       | D4GA14 (Euro V)                                      |                  |                | D4GA16 (Euro V)                                      |         |        |           |
|                    | Aspiration                     |       | Turbo Charger Intercooler                            |                  |                | Turbo Charger Intercooler                            |         |        |           |
|                    | Displacement cc                |       | 3,933                                                |                  |                | 3,933                                                |         |        |           |
|                    | Max. Power kw/rpm              |       | 103(140ps) / 2,700                                   |                  |                | 118(160ps) / 2,500                                   |         |        |           |
|                    | Max. Torque Nm/rpm             |       | 392(40kgm) / 1,400                                   |                  |                | 588(60kgm) / 1,400                                   |         |        |           |
| Transmission       | Model                          |       | M035S5                                               |                  |                | T60S6                                                |         |        |           |
|                    | Туре                           |       | 5 Speed Manual                                       |                  |                | 6 Speed Manual                                       |         |        |           |
| Electrical         | Battery                        |       | MF90AH                                               |                  |                | MF90AH                                               |         |        |           |
| system             | Alternator                     |       | 24V-55A (Standard) / 24V-70A (Option)                |                  |                | 24V-55A (Standard) / 24V-70A (Option)                |         |        |           |
| Axle               | Capacity (kg)                  | Front | 2,600                                                |                  |                | 3,100                                                |         |        |           |
|                    |                                | Rear  | 4,400                                                |                  |                | 5,100                                                |         |        |           |
|                    | Rear Ratio                     |       | 4.625                                                | 4.625            | 4.333          |                                                      | 3.417   |        |           |
| Brakes             | Type                           |       | Hydraulic with vacuum servo assistance, dual circuit |                  |                | Hydraulic with vacuum servo assistance, dual circuit |         |        |           |
|                    | Front                          |       | Disc                                                 |                  |                | Disc                                                 |         |        |           |
|                    | Rear                           |       | Drum                                                 |                  |                | Drum                                                 |         |        |           |
| Tire               | Front                          |       | 205/75R17.5-10PR                                     |                  |                | 8.5R17.5-12PR                                        |         |        |           |
|                    | Rear                           |       | 205/75R17.5-10PR                                     | 205/75R17.5-10PR | 195/75R16-10PR |                                                      | 8.5R17. | 5-12PR |           |