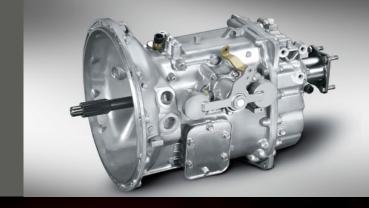

### **Advanced 6 Speed Manual Transmission**

The new HD Series truck has advanced 5/6 speed manual transmission for the improved gear shifting and power delivering. Multi-cone synchronizers in every step of gear contribute the smooth gear shifting effort and improve the durability of transmission.