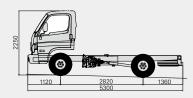

### HD65

Standard Cab

Super Cab Long Wheelbase

Standard Cab Long Wheelbase

Standard Cab Medium Wheelbase

Standard Cab Short Wheelbase

### **SPECIFICATIONS**

| Model              |                                |       |                                                      | HD55             |                | HD65                                                 |         |        |           |
|--------------------|--------------------------------|-------|------------------------------------------------------|------------------|----------------|------------------------------------------------------|---------|--------|-----------|
| Specifications     |                                |       | Standard Cab                                         |                  |                | Standard Cab                                         |         |        | Super Cab |
|                    |                                |       | Short Long                                           |                  | Short          | Medium                                               | Long    | Long   |           |
|                    |                                |       | High                                                 | High             | Low            | High                                                 |         |        |           |
| Dimensions<br>(mm) | O. A. L                        |       | 5,300                                                | 6,170            | 6,170          | 5,300                                                | 6,170   | 6,630  | 6,630     |
|                    | O. A. W                        |       | 2,010                                                |                  |                | 2,010                                                |         |        |           |
|                    | O. A. H                        |       | 2,250                                                |                  |                | 2,285                                                |         |        |           |
|                    | Wheel Base                     |       | 2,820                                                | 3,415            | 3,415          | 2,820                                                | 3,415   | 3,775  | 3,775     |
|                    | Min. Ground Clearance          |       | 195                                                  | 195              | 155            | 215                                                  |         |        |           |
|                    | Min. Turning Radius            |       | 5.1                                                  | 6.2              | 6.2            | 5.3                                                  | 6.2     | 7.1    | 7.1       |
| Weight (kg)        | Curb vehicle weight            | Front | 1,700                                                | 1,720            | 1,695          | 1,750                                                | 1,770   | 1,780  | 1,825     |
|                    |                                | Rear  | 925                                                  | 915              | 970            | 960                                                  | 950     | 990    | 1,075     |
|                    |                                | Total | 2,625                                                | 2,635            | 2,665          | 2,710                                                | 2,720   | 2,770  | 2,900     |
|                    | GVW (Gross Vehicle Weight)     |       | 5,500                                                |                  |                | 6,500                                                |         |        |           |
|                    | GCW (Gross Combination Weight) |       | 9,000                                                |                  |                | 10,000                                               |         |        |           |
| Engine             | Model                          |       | D4GA14 (Euro V)                                      |                  |                | D4GA16 (Euro V)                                      |         |        |           |
|                    | Aspiration                     |       | Turbo Charger Intercooler                            |                  |                | Turbo Charger Intercooler                            |         |        |           |
|                    | Displacement cc                |       | 3,933                                                |                  |                | 3,933                                                |         |        |           |
|                    | Max. Power kw/rpm              |       | 103(140ps) / 2,700                                   |                  |                | 118(160ps) / 2,500                                   |         |        |           |
|                    | Max. Torque Nm/rpm             |       | 392(40kgm) / 1,400                                   |                  |                | 588(60kgm) / 1,400                                   |         |        |           |
| Transmission       | Model                          |       | M035S5                                               |                  |                | T60S6                                                |         |        |           |
|                    | Туре                           |       | 5 Speed Manual                                       |                  |                | 6 Speed Manual                                       |         |        |           |
| Electrical         | Battery                        |       | MF90AH                                               |                  |                | MF90AH                                               |         |        |           |
| system             | Alternator                     |       | 24V-55A (Standard) / 24V-70A (Option)                |                  |                | 24V-55A (Standard) / 24V-70A (Option)                |         |        |           |
| Axle               | Capacity (kg)                  | Front | 2,600                                                |                  |                | 3,100                                                |         |        |           |
|                    |                                | Rear  | 4,400                                                |                  |                | 5,100                                                |         |        |           |
|                    | Rear Ratio                     |       | 4.625                                                | 4.625            | 4.333          |                                                      | 3.417   |        |           |
| Brakes             | Type                           |       | Hydraulic with vacuum servo assistance, dual circuit |                  |                | Hydraulic with vacuum servo assistance, dual circuit |         |        |           |
|                    | Front                          |       | Disc                                                 |                  |                | Disc                                                 |         |        |           |
|                    | Rear                           |       | Drum                                                 |                  |                | Drum                                                 |         |        |           |
| Tire               | Front                          |       | 205/75R17.5-10PR                                     |                  |                | 8.5R17.5-12PR                                        |         |        |           |
|                    | Rear                           |       | 205/75R17.5-10PR                                     | 205/75R17.5-10PR | 195/75R16-10PR |                                                      | 8.5R17. | 5-12PR |           |