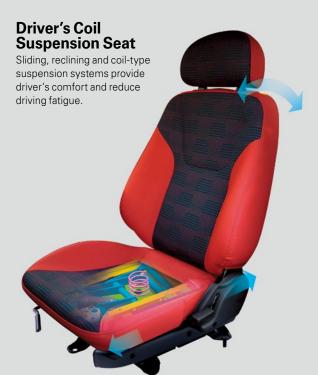

**Deluxe Seat** 

**Standard Seat** 

LED lit switches and super clear instrumentation are all part of what goes into making every Hyundai HD a driver's first choice.