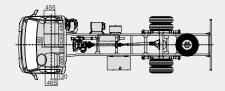

## ENGINEERED TO MAKE LIGHT WORK OF HEAVY DUTIES

A heat-treated, web strengthened, ultra-rigid Super Frame provides the chassis basis for the superior performance and safety of all Hyundai HD trucks. Optimal suspension resilience, fully loaded or empty, comes from the proven toughness of leaf springs with advanced shock absorber technology. Large size brake linings and tandem brake boosters, give consistently dependable and powerful braking. As for routine maintenance, all fluid levels can be easily checked, and the advanced integrated fuel filter requires service only at 50,000km intervals.

### **Extra-Strong Frame**

Heat-treated steel frame is reinforced with cross members and new bolt-type fasteners, which combine to improve resistance to frame twisting and flexing.