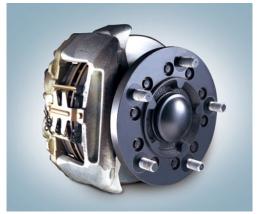

l regulations



### **EGR**

(Exhaust Gas Recirculation) : Remove nitrous oxide (NOx) by recirculating exhaust gas



#### **PMC**

(Particulate Matter Catalyst) : Eliminate dust by exhaust heat



## ENGINEERED TO MAKE LIGHT WORK OF HEAVY DUTIES

A heat-treated, web strengthened, ultra-rigid Super Frame provides the chassis basis for the superior performance and safety of all Hyundai HD trucks. Optimal suspension resilience, fully loaded or empty, comes from the proven toughness of leaf springs with advanced shock absorber technology. Large size brake linings and tandem brake boosters, give consistently dependable and powerful braking. As for routine maintenance, all fluid levels can be easily checked, and the advanced integrated fuel filter requires service only at 50,000km intervals.



Front Disc Brakes



**Automatic Adjusters** 





### **Extra-Strong Frame**

Heat-treated steel frame is reinforced with cross members and new bolt-type fasteners, which combine to improve resistance to frame twisting and flexing.

### **Utilities**

Hyundai makes checking fluid levels, fuses and the replacement bulbs easy. That's because the Hyundai HD series is all about convenience.









Fuse box



**Battery Saver** 



Tool box



Radiator reservoir tank



Service lamp circuit



Washer tank



**Fuel filter** 

## **COMMITTED TO WORLD CLASS** RIGHT FIRST TIME

The Hyundai HD series trucks pass through many tests to be the best truck of the world with applying state-of-the-art technology to maintain the highest standards in development and manufacturing. To achieve a world to