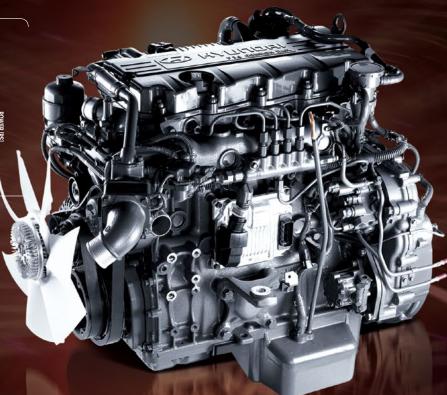

### **POWERFUL F-ENGINE**

MORE POWERFUL, SMOOTH, CALM AND ECONOMIC ENGINE COMES WITH EURO 5 COMPLIANCE.

The new CRDi (common rail direct injection) engine in the Hyundai HDseries produces 118kw and is capable of very fast acceleration with high torque even at low rpm.

### **Advanced 6 Speed Manual Transmission**

The new HD Series truck has advanced 5/6 speed manual transmission for the improved gear shifting and power delivering. Multi-cone synchronizers in every step of gear contribute the smooth gear shifting effort and improve the durability of transmission.

### F-160 Euro V 118kw / 2,500rpm (160ps / 2,500rpm)

- Displacement: 3.933cc
- Max. Torque: 588Nm/1,400rpm

### F-140 Euro V

**103kw / 2,700rpm** (140ps / 2,700rpm)

- Displacement: 3,933cc
- Max. Torque: 392Nm/1,400rpm