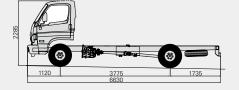

## WHATEVER JOB YOU HAVE IN MIND, HYUNDAI HD SERIES WILL OFFER THE RIGHT VEHICLE THAT SUITS YOUR NEEDS.

LINE-UP & DIMENSIONS

### HD65

Standard Cab

Super Cab Long Wheelbase

Standard Cab Long Wheelbase

Standard Cab Medium Wheelbase

Standard Cab Short Wheelbase

### **SPECIFICATIONS**

| Model              |                                |       |                                                      | HD55             |                | HD65                                                 |         |        |           |
|--------------------|--------------------------------|-------|------------------------------------------------------|------------------|----------------|------------------------------------------------------|---------|--------|-----------|
| Specifications     |                                |       | Standard Cab                                         |                  |                | Standard Cab                                         |         |        | Super Cab |
|                    |                                |       | Short Long                                           |                  | Short          | Medium                                               | Long    | Long   |           |
|                    |                                |       | High                                                 | High             | Low            | High                                                 |         |        |           |
| Dimensions<br>(mm) | O. A. L                        |       | 5,300                                                | 6,170            | 6,170          | 5,300                                                | 6,170   | 6,630  | 6,630     |
|                    | O. A. W                        |       | 2,010                                                |                  |                | 2,010                                                |         |        |           |
|                    | O. A. H                        |       | 2,250                                                |                  |                | 2,285                                                |         |        |           |
|                    | Wheel Base                     |       | 2,820                                                | 3,415            | 3,415          | 2,820                                                | 3,415   | 3,775  | 3,775     |
|                    | Min. Ground Clearance          |       | 195                                                  | 195              | 155            | 215                                                  |         |        |           |
|                    | Min. Turning Radius            |       | 5.1                                                  | 6.2              | 6.2            | 5.3                                                  | 6.2     | 7.1    | 7.1       |
| Weight (kg)        | Curb vehicle weight            | Front | 1,700                                                | 1,720            | 1,695          | 1,750                                                | 1,770   | 1,780  | 1,825     |
|                    |                                | Rear  | 925                                                  | 915              | 970            | 960                                                  | 950     | 990    | 1,075     |
|                    |                                | Total | 2,625                                                | 2,635            | 2,665          | 2,710                                                | 2,720   | 2,770  | 2,900     |
|                    | GVW (Gross Vehicle Weight)     |       | 5,500                                                |                  |                | 6,500                                                |         |        |           |
|                    | GCW (Gross Combination Weight) |       | 9,000                                                |                  |                | 10,000                                               |         |        |           |
| Engine             | Model                          |       | D4GA14 (Euro V)                                      |                  |                | D4GA16 (Euro V)                                      |         |        |           |
|                    | Aspiration                     |       | Turbo Charger Intercooler                            |                  |                | Turbo Charger Intercooler                            |         |        |           |
|                    | Displacement cc                |       | 3,933                                                |                  |                | 3,933                                                |         |        |           |
|                    | Max. Power kw/rpm              |       | 103(140ps) / 2,700                                   |                  |                | 118(160ps) / 2,500                                   |         |        |           |
|                    | Max. Torque Nm/rpm             |       | 392(40kgm) / 1,400                                   |                  |                | 588(60kgm) / 1,400                                   |         |        |           |
| Transmission       | Model                          |       | M035S5                                               |                  |                | T60S6                                                |         |        |           |
|                    | Туре                           |       | 5 Speed Manual                                       |                  |                | 6 Speed Manual                                       |         |        |           |
| Electrical         | Battery                        |       | MF90AH                                               |                  |                | MF90AH                                               |         |        |           |
| system             | Alternator                     |       | 24V-55A (Standard) / 24V-70A (Option)                |                  |                | 24V-55A (Standard) / 24V-70A (Option)                |         |        |           |
| Axle               | Capacity (kg)                  | Front | 2,600                                                |                  |                | 3,100                                                |         |        |           |
|                    |                                | Rear  | 4,400                                                |                  |                | 5,100                                                |         |        |           |
|                    | Rear Ratio                     |       | 4.625                                                | 4.625            | 4.333          |                                                      | 3.417   |        |           |
| Brakes             | Type                           |       | Hydraulic with vacuum servo assistance, dual circuit |                  |                | Hydraulic with vacuum servo assistance, dual circuit |         |        |           |
|                    | Front                          |       | Disc                                                 |                  |                | Disc                                                 |         |        |           |
|                    | Rear                           |       | Drum                                                 |                  |                | Drum                                                 |         |        |           |
| Tire               | Front                          |       | 205/75R17.5-10PR                                     |                  |                | 8.5R17.5-12PR                                        |         |        |           |
|                    | Rear                           |       | 205/75R17.5-10PR                                     | 205/75R17.5-10PR | 195/75R16-10PR |                                                      | 8.5R17. | 5-12PR |           |