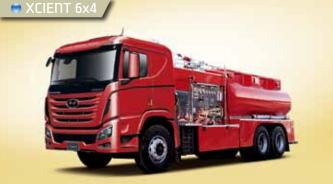

Fire Truck

- Hyundai Fire Trucks are an efficient fire fighter and rescuer at the same time.
   They come in several kinds, depending on their intended uses and structural configurations such as telescopic ladder, aerial ladder, chemical and water tank fire trucks.
- Water tank and chemical fire trucks are the most widely used in the world.

| Vehicle | Engine         | D6AC, D6CB3H                     |
|---------|----------------|----------------------------------|
|         | Wheel Base     | Medium : 6,100 (4,800 + 1,300)mm |
|         | Dimension      | 10,500 x 2,495 x 3,800           |
| Body    | Water Capacity | 9,000 ₤                          |
|         | Foam Capacity  | 1,500 ℓ                          |
|         | Fire Pump      | 6,500 l/min                      |
|         | Monitor        | 6,000 l/min                      |