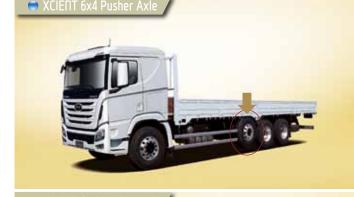

## Liftable Air Suspension

- Hyundai Liftable Air Suspension Systems, installed on the chassis frame in front of the rear drive axle or behind it, increase the payload capacity of a truck.
- The Systems come in two types; pusher axle and tag axle type.
  The pusher axle type is installable on cargo trucks, tank lorries and arm roll trucks, while the tag axle type is used as an auxiliary air suspension system on wing body or van trucks.

| Vehicle | Engine            | D6BR, D6GA                           |
|---------|-------------------|--------------------------------------|
|         | Wheel Base        | Ultra Long : 5,695mm                 |
|         | Dimension         | 9,469 x 2,195 x 2,505 (Chassis Cab)  |
|         | Total Axle Capa.  | 21,320kg                             |
| Body    | Tire              | 245/70R19.5 (Dual)                   |
|         | Self Steering     | Self-Steerable or Non Self-Steerable |
|         | Axle Weight       | 480 kg                               |
|         | Max Lifting Capa. | 8,800 kg                             |