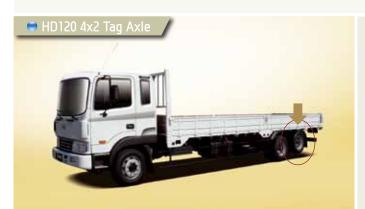

## Liftable Air Suspension

- Hyundai Liftable Air Suspension Systems, installed on the chassis frame in front of the rear drive axle or behind it, increase the payload capacity of a truck.
- The Systems come in two types; pusher axle and tag axle type.
  The pusher axle type is installable on cargo trucks, tank lorries and arm roll trucks, while the tag axle type is used as an auxiliary air suspension system on wing body or van trucks.