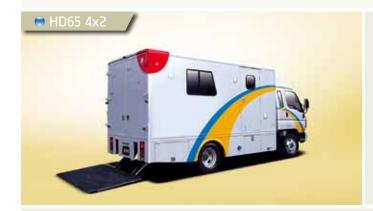

#### Mobile Bath Van

Hyundai Mobile Bath Vans are a bathroom on wheels.
 Equipped with a bath tub, a water tank and other amenities, they bring bathing service to residents immobile or physically unable to bathe themselves.

|         | Engine           | D4AF, D4AL, D4DC, D4DB, D4DB-d, D4DD |
|---------|------------------|--------------------------------------|
| Vehicle | Cab              | Super                                |
|         | Wheel Base       | Long : 3,570mm                       |
|         | Dimension        | 6,670 x 2,100 x 2,910                |
| Body    | Туре             | Van Type (Box)                       |
|         | Bath Tube        | 1EA (Moving)                         |
|         | Hot-Water Boiler | Tank Capacity : 450 ℓ                |
|         | Liftgate         | 1EA (Rear), Automatic Control        |
|         | ETC.             | Hose Reel, Long Chair                |