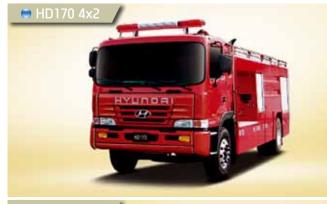

Fire Truck

- Hyundai Fire Trucks are an efficient fire fighter and rescuer at the same time.
   They come in several kinds, depending on their intended uses and structural configurations such as telescopic ladder, aerial ladder, chemical and water tank fire trucks.
- Water tank and chemical fire trucks are the most widely used in the world.

| Vehicle | Engine         | D6BR                  |
|---------|----------------|-----------------------|
|         | Wheel Base     | Long : 5,850mm        |
|         | Dimension      | 9,525 x 2,495 x 3,200 |
| Body    | Water Capacity | 5,000 ℓ               |
|         | Foam Capacity  | 600 l                 |
|         | Fire Pump      | 4,500 l/min           |
|         | Monitor        | 4,000 l/min           |