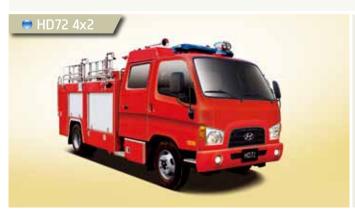

Fire Truck

- Hyundai Fire Trucks are an efficient fire fighter and rescuer at the same time.
   They come in several kinds, depending on their intended uses and structural configurations such as telescopic ladder, aerial ladder, chemical and water tank fire trucks.
- Water tank and chemical fire trucks are the most widely used in the world.

|         | Engine         | D4AF, D4DC, D4DB, D4DB-d, D4DD |
|---------|----------------|--------------------------------|
| Vehicle | Wheel Base     | Long : 3,735mm                 |
|         | Dimension      | 7,000 x 2,200 x 2,700          |
| Body    | Water Capacity | 1,500 ℓ                        |
|         | Foam Capacity  | 200 ℓ                          |
|         | Fire Pump      | 1,500 l/min                    |
|         | Monitor        | 1,000 <b>l</b> /min            |