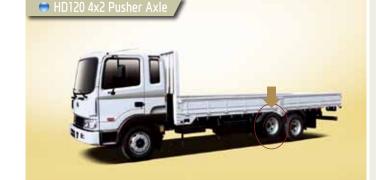

## Liftable Air Suspension

- Hyundai Liftable Air Suspension Systems, installed on the chassis frame in front of the rear drive axle or behind it, increase the payload capacity of a truck.
- The Systems come in two types; pusher axle and tag axle type.
  The pusher axle type is installable on cargo trucks, tank lorries and arm roll trucks, while the tag axle type is used as an auxiliary air suspension system on wing body or van trucks.

| Vehicle  | Engine            | D6BR, D6GA                          |
|----------|-------------------|-------------------------------------|
|          | Wheel Base        | Extra Long : 4,895mm                |
| veriicie | Dimension         | 9,167 x 2,195 x 2,505 (Chassis Cab) |
|          | Total Axle Capa.  | 21,320kg                            |
| Body     | Tire              | 245/70R19.5 (Dual)                  |
|          | Self Steering     | Non Self-Steerable                  |
|          | Axle Weight       | 650 kg                              |
|          | Max Lifting Capa. | 8,800 kg                            |