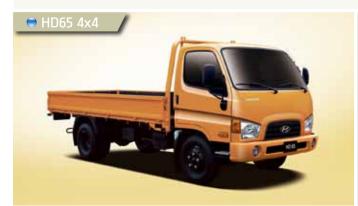

### 4 WD Truck

- Hyundai 4WD Trucks are a true workhorse driven by four wheels, each receiving torque from the engine. They are ideal for heavy duty off-road operations such as snow removal, disaster responses or bush fire extinguishing.
- The trucks are capable of negotiating a maximum gradeability of 60 percent. The HD120 model is available in two versions; standard and super.

|         |                   | Standard                                               |
|---------|-------------------|--------------------------------------------------------|
|         | Engine            | D4AF(GENERAL), D4DL(Euro1), D4DB-d(Euro2), D4DC(Euro1) |
|         | Wheel Base        | Short: 2,750mm                                         |
| Vehicle | Dimension         | 5,120 x 2,030 x 2,367                                  |
|         | G.V.W             | 6,500kg                                                |
|         | Curb Weight       | 3,000kg                                                |
| Body    | Reduction Type    | Single                                                 |
|         | Transfer          | Part Time                                              |
|         | Gradeability      | 60(%)                                                  |
|         | Differential Lock | Not Applied                                            |