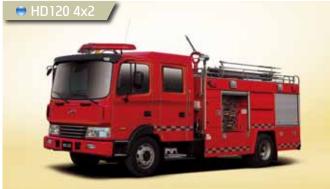

Fire Truck

- Hyundai Fire Trucks are an efficient fire fighter and rescuer at the same time.
   They come in several kinds, depending on their intended uses and structural configurations such as telescopic ladder, aerial ladder, chemical and water tank fire trucks.
- Water tank and chemical fire trucks are the most widely used in the world.

\*Monitor : Water Turret

\*Dimension(mm) : Length x Width x Height

| Vehicle | Engine         | D6BR, D6GA            |
|---------|----------------|-----------------------|
|         | Wheel Base     | Long : 4,260mm        |
|         | Dimension      | 7,700 x 2,495 x 2,900 |
| Body    | Water Capacity | 3,500 ℓ               |
|         | Foam Capacity  | 200 l                 |
|         | Fire Pump      | 2,600 l/min           |
|         | Monitor        | 2,000 l/min           |