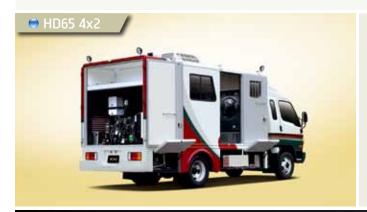

## Mobile Laundry Van

Hyundai Mobile Laundry Vans are fitted with commercial-grade washing machines powered by an auxiliary engine to bring laundry service to residents without access to laundry machines or service such as the old and the infirm.

| Engine           | D4AF, D4AL, D4DC, D4DB, D4DB-d, D4DD                                                       |
|------------------|--------------------------------------------------------------------------------------------|
| Cab              | Super                                                                                      |
| Wheel Base       | Long : 3,570mm                                                                             |
| Dimension        | 6,615 x 2,050 x 3,200                                                                      |
| Туре             | Van Type (Box)                                                                             |
| Washing Machine  | 4EA (13kg)                                                                                 |
| Generator        | 1EA (20kw)                                                                                 |
| Hot-Water Boiler | Tank Capacity : 400 ℓ + 400 ℓ                                                              |
| ETC.             | Roof A/C, Heater, Ventilation Fan                                                          |
|                  | Cab<br>Wheel Base<br>Dimension<br>Type<br>Washing Machine<br>Generator<br>Hot-Water Boiler |