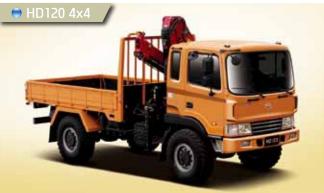

### 4 WD Truck

- Hyundai 4WD Trucks are a true workhorse driven by four wheels, each receiving torque from the engine. They are ideal for heavy duty off-road operations such as snow removal, disaster responses or bush fire extinguishing.
- The trucks are capable of negotiating a maximum gradeability of 60 percent. The HD120 model is available in two versions; standard and super.

|         |                   | Standard              | Super     |
|---------|-------------------|-----------------------|-----------|
| Eng     | Engine            | D6BR,                 | D6GA      |
|         | Wheel Base        | Short : 3             | 3,795mm   |
| Vehicle | Dimension         | 6,970 x 2,400 x 2,695 |           |
|         | G.V.W             | 13,500kg              | 14,500kg  |
|         | Curb Weight       | 5,145kg               | 6,430kg   |
| Dodu    | Reduction Type    | Single                | Double    |
|         | Transfer          | Part Time             | Full Time |
| Body    | Gradeability      | 600                   | (%)       |
|         | Differential Lock | Not Applied           | Applied   |