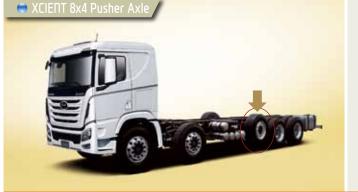

## Liftable Air Suspension

- Hyundai Liftable Air Suspension Systems, installed on the chassis frame in front of the rear drive axle or behind it, increase the payload capacity of a truck.
- The Systems come in two types; pusher axle and tag axle type.
  The pusher axle type is installable on cargo trucks, tank lorries and arm roll trucks, while the tag axle type is used as an auxiliary air suspension system on wing body or van trucks.

| Vehicle  | Engine            | D6AC, D6CA38, D6CB3H                 |
|----------|-------------------|--------------------------------------|
|          | Wheel Base        | Medium: 6,100mm                      |
| veriicie | Dimension         | 10,310 x 2,495 x 3,130 (Chassis Cab) |
|          | G.V.W             | 35,280Kg                             |
|          | Tire              | 12R 22.5–16PR or 315/80R             |
| Dodu     | Self Steering     | Self-Steerable                       |
| Body     | Axle Weight       | 900kg                                |
|          | Max Lifting Capa. | 10,800kg                             |

| Vehicle | Engine            | D6AC, D6CA3H, D6CB3H                 |
|---------|-------------------|--------------------------------------|
|         | Wheel Base        | Short: 7,040mm                       |
|         | Dimension         | 11,395 x 2,495 x 3,140 (Chassis Cab) |
|         | G.V.W             | 39,460Kg                             |
| Body    | Tire              | 12R 22.5-16PR or 315/80R             |
|         | Self Steering     | Self-Steerable                       |
|         | Axle Weight       | 900kg                                |
|         | Max Lifting Capa. | 10,800Kg                             |