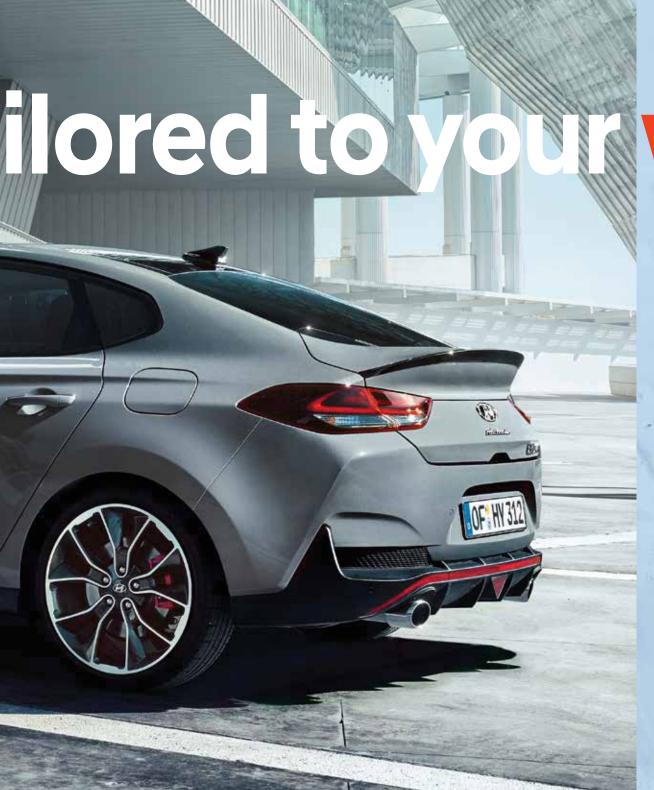

### Shaped to stand out.

In the rear, the sophisticated lines of the sloping fastback roofline flow gracefully into the generously arched rear spoiler with its distinctive glossy black accent. Inspired by a drop of water, the C-pillar treatment and rear windscreen are designed with soft, elegant shapes that reinforce the car's tapered belt line. The sculpted rear bumper also features a reflective character line that arches above the chromed double muffler exhaust system for a sporty, muscular look.

The eye-catching triangular LED fog lamp is a dedicated design element of Hyundai's high-performance N range.

The rear spoiler and LED combination lamps harmonise perfectly with the sculpted side character line, highlighting the distinctive look in the rear.