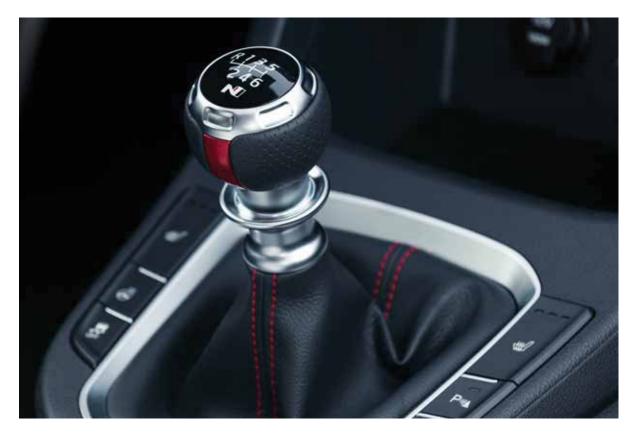

Perfect for enthusiast drivers who love to operate a crisp shifter and a tight clutch, the ball-type gearshift also features a red stripe and the N-badge.