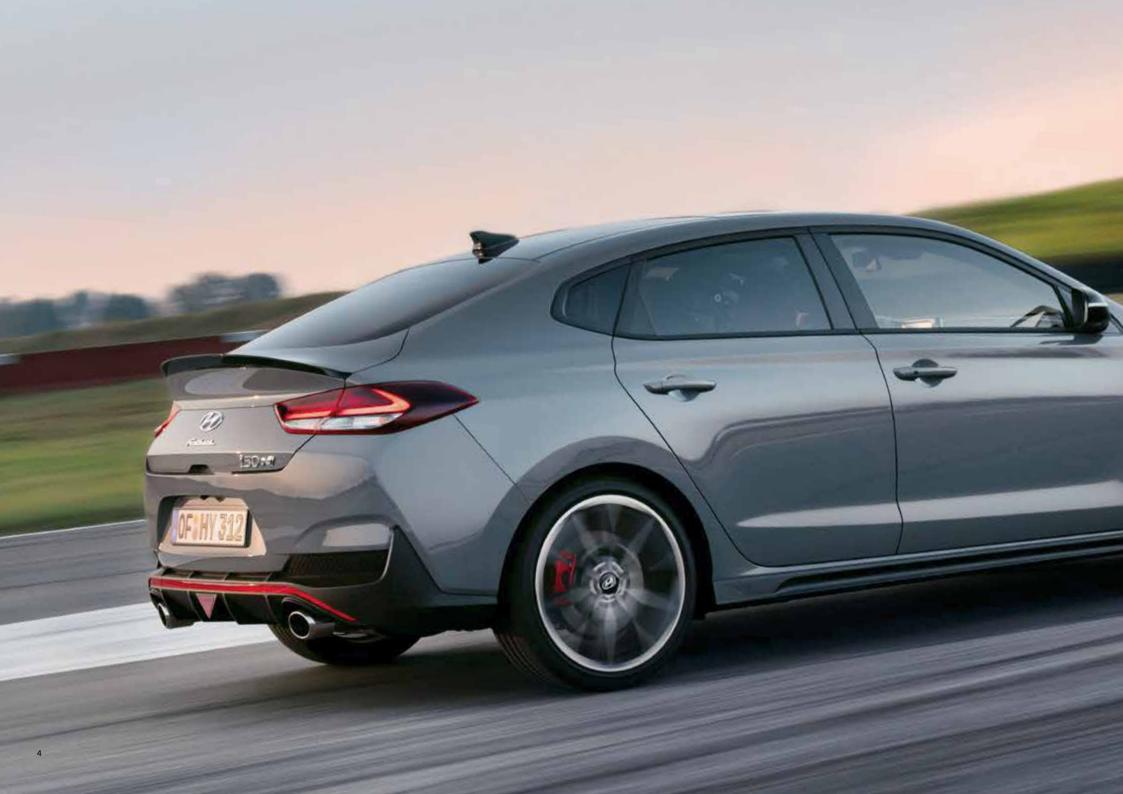

### Shaped to stand out.

In the rear, the sophisticated lines of the sloping fastback roofline flow gracefully into the generously arched rear spoiler with its distinctive glossy black accent. Inspired by a drop of water, the C-pillar treatment and rear windscreen are designed with soft, elegant shapes that reinforce the car's tapered belt line. The sculpted rear bumper also features a reflective character line that arches above the chromed double muffler exhaust system for a sporty, muscular look.

The eye-catching triangular LED fog lamp is a dedicated design element of Hyundai's high-performance N range.

The rear spoiler and LED combination lamps harmonise perfectly with the sculpted side character line, highlighting the distinctive look in the rear.