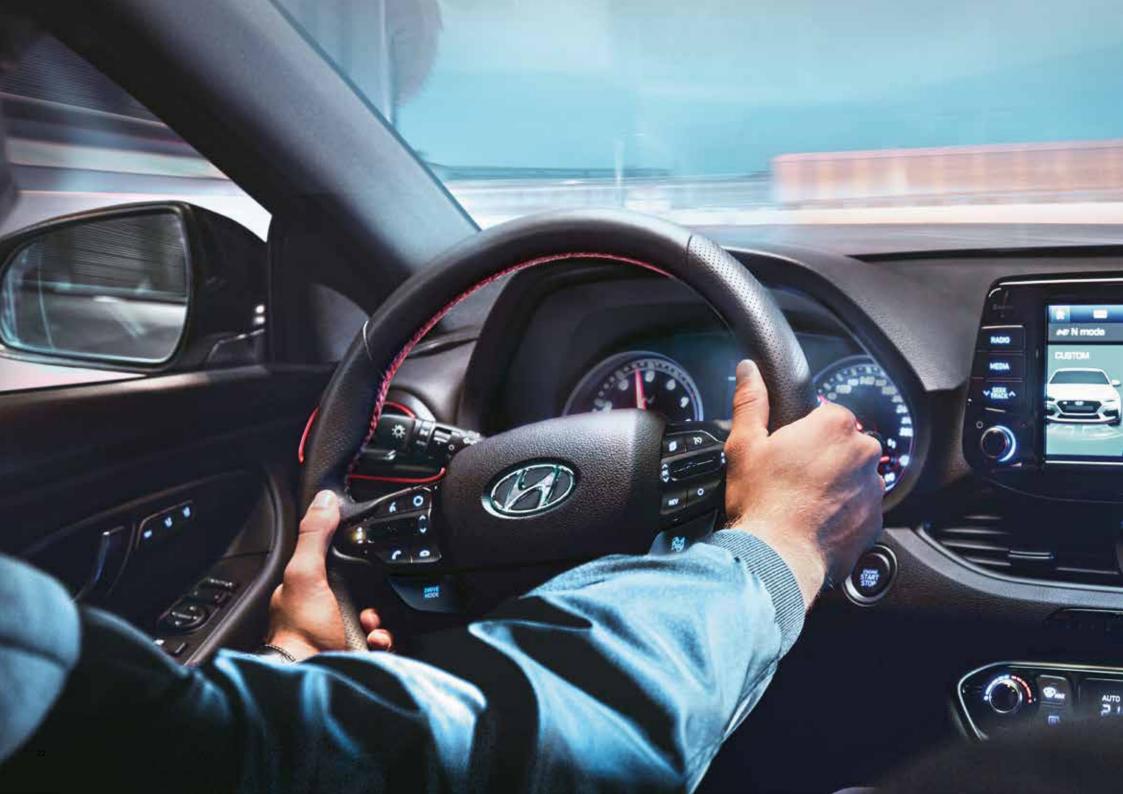

## Performance cockpit.

The i30 Fastback N cockpit is as much about control as it is about comfort. The ergonomics are completely driver-focused – you have everything in view and at your fingertips. And to help you monitor your driving performance, the High Performance Driving Data function allows you to display track data on the optimally positioned floating touch screen. Featured driving data includes: HP, torque, turbo boost and G-force as well as a lap and acceleration timer.

## N Grin Control System.

Enjoy more smiles per kilometre – At the push of a button, the N Grin Control System gives you the choice of five distinct drive modes to match your mood. The different modes change the character of the car, adjusting the parameters of the engine, the dampers of the Electronically Controlled Suspension, Electronic Stability Control (ESC), N Corner Carving System, engine sound, steering and Rev Matching.

Heading to work or driving on your favourite curvy back road? Depending on your mood and the road conditions, you can choose between 5 drive modes: Eco, Normal, Sport, N and N Custom.