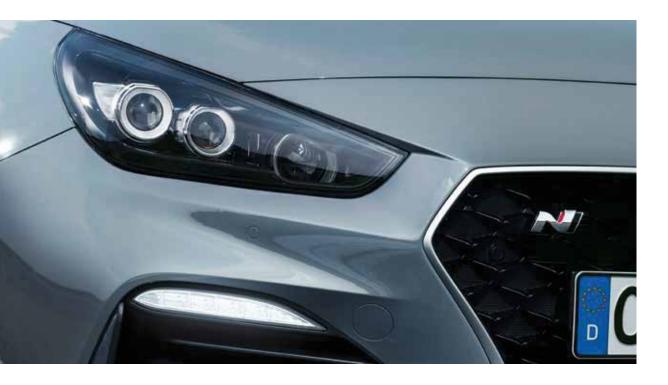

# Powerfully sophisticated.

Heads will turn – and not just because of the sound. The i30 Fastback N's sporty design elements and lowered body reflect its performance credentials. In the front, the aggressive bumper with large air intakes and a unique Cascading Grille with the N badge make a powerful statement. The i30 Fastback N also features exclusive 18" or 19" wheels embossed with the N logo and high-performance brakes with red N calipers.

The i30 Fastback N features LED headlamps and daytime running lights for excellent visibility and striking looks. The aggressively large air intakes have been designed to enhance brake cooling and aerodynamics.