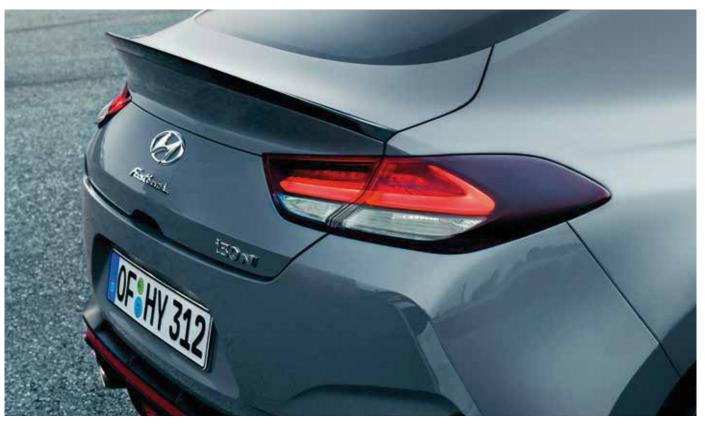

### Shaped to stand out.

In the rear, the sophisticated lines of the sloping fastback roofline flow gracefully into the generously arched rear spoiler with its distinctive glossy black accent. Inspired by a drop of water, the C-pillar treatment and rear windscreen are designed with soft, elegant shapes that reinforce the car's tapered belt line. The sculpted rear bumper also features a reflective character line that arches above the chromed double muffler exhaust system for a sporty, muscular look.

The eye-catching triangular LED fog lamp is a dedicated design element of Hyundai's high-performance N range.

The rear spoiler and LED combination lamps harmonise perfectly with the sculpted side character line, highlighting the distinctive look in the rear.