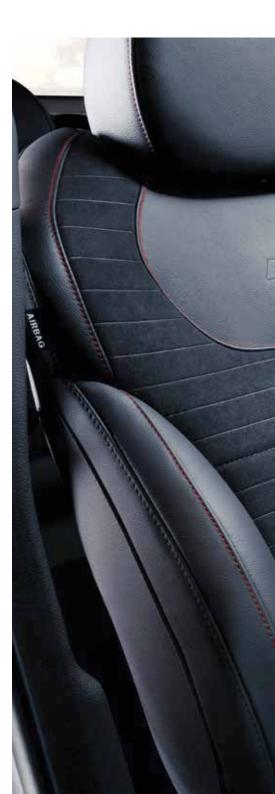

### Sport meets comfort.

Welcome to a whole new level of sportiness. Sit down in the i30 Fastback N's racing inspired cockpit and you'll feel its motor sport roots instantly. The uniquely designed high-performance N sport seats keep you in control and comfortable, with power lumbar support and extendable seat cushions. They feature the N logo and red contrast stitching and are available in a suede and leather combination or full cloth. The sporty character of the interior is further strengthened by the high-quality materials, red air vent rings and dark metal inserts that can be found throughout.