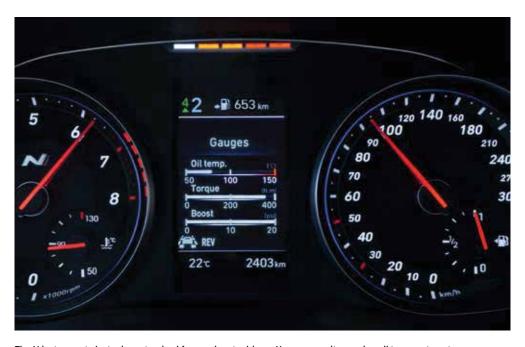

The N instrument cluster is customised for passionate drivers. You can monitor engine oil temperature, torque, and turbo boost at a glance. It features a shift timing to support track driving. The red zone of the variable LED rev-counter changes according to engine temperature.