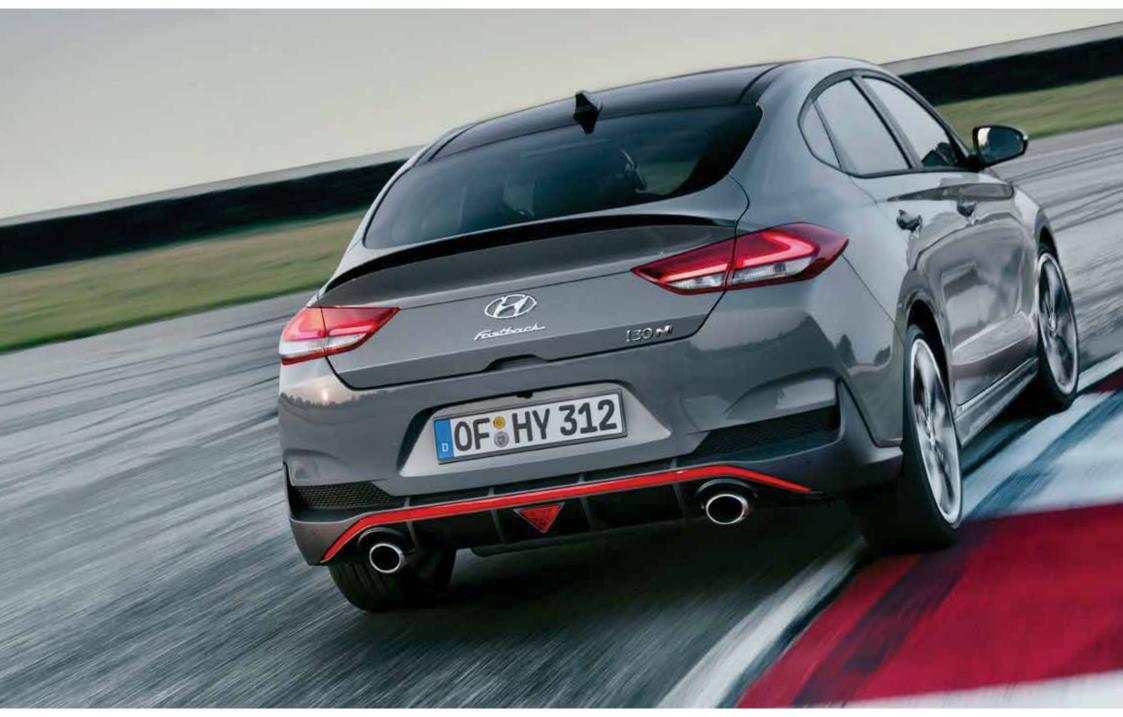

### Shaped to stand out.

In the rear, the sophisticated lines of the sloping fastback roofline flow gracefully into the generously arched rear spoiler with its distinctive glossy black accent. Inspired by a drop of water, the C-pillar treatment and rear windscreen are designed with soft, elegant shapes that reinforce the car's tapered belt line. The sculpted rear bumper also features a reflective character line that arches above the chromed double muffler exhaust system for a sporty, muscular look.

The eye-catching triangular LED fog lamp is a dedicated design element of Hyundai's high-performance N range.

The rear spoiler and LED combination lamps harmonise perfectly with the sculpted side character line, highlighting the distinctive look in the rear.