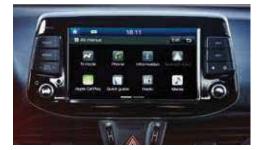

# Stay connected.

The i30 Fastback N provides you with the seamless connectivity you expect and innovative tech that makes life easier. Like an 8" touch screen display that makes everything easily accessible with Apple CarPlay™ and Android Auto™. The navigation system includes Live Services and there's even a centrally located wireless charging pad for easy, cable-free smartphone charging.

Apple CarPlay™ is a registered trademark of Apple Inc. Android Auto™ is a registered trademark of Google Inc.

Wireless charging

8" touch screen display