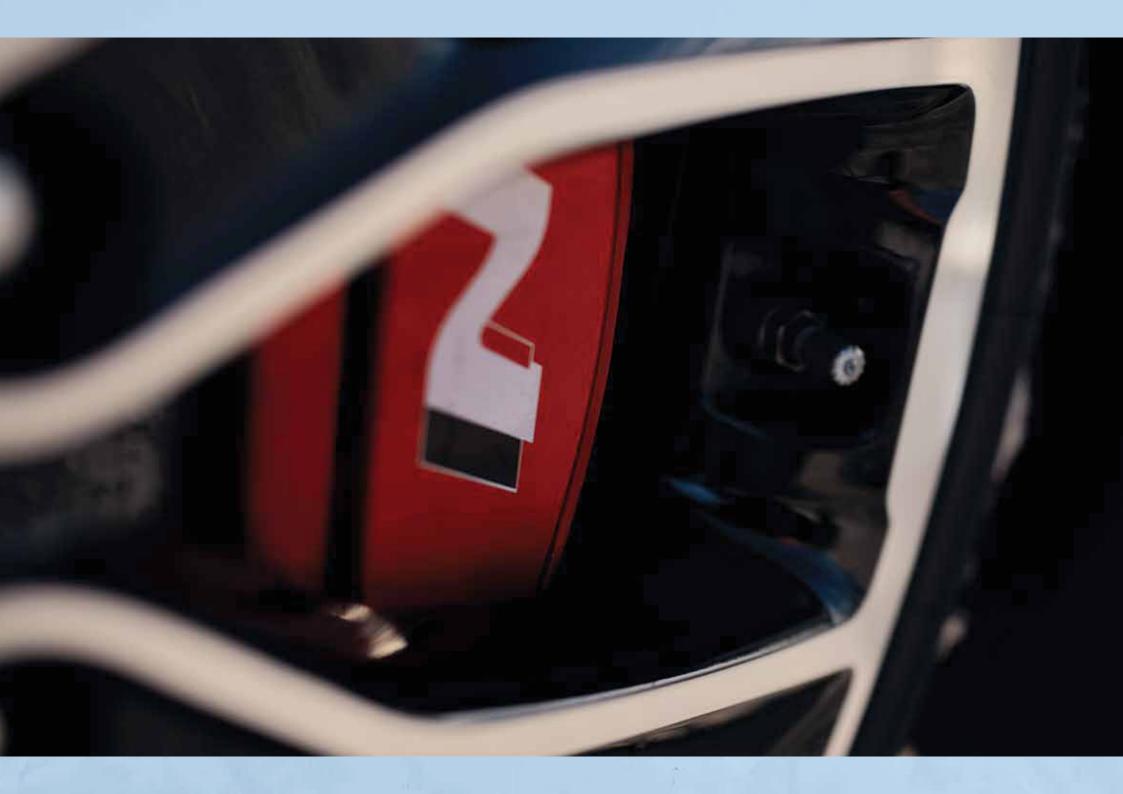

# Powerfully sophisticated.

Heads will turn – and not just because of the sound. The i30 Fastback N's sporty design elements and lowered body reflect its performance credentials. In the front, the aggressive bumper with large air intakes and a unique Cascading Grille with the N badge make a powerful statement. The i30 Fastback N also features exclusive 18" or 19" wheels embossed with the N logo and high-performance brakes with red N calipers.