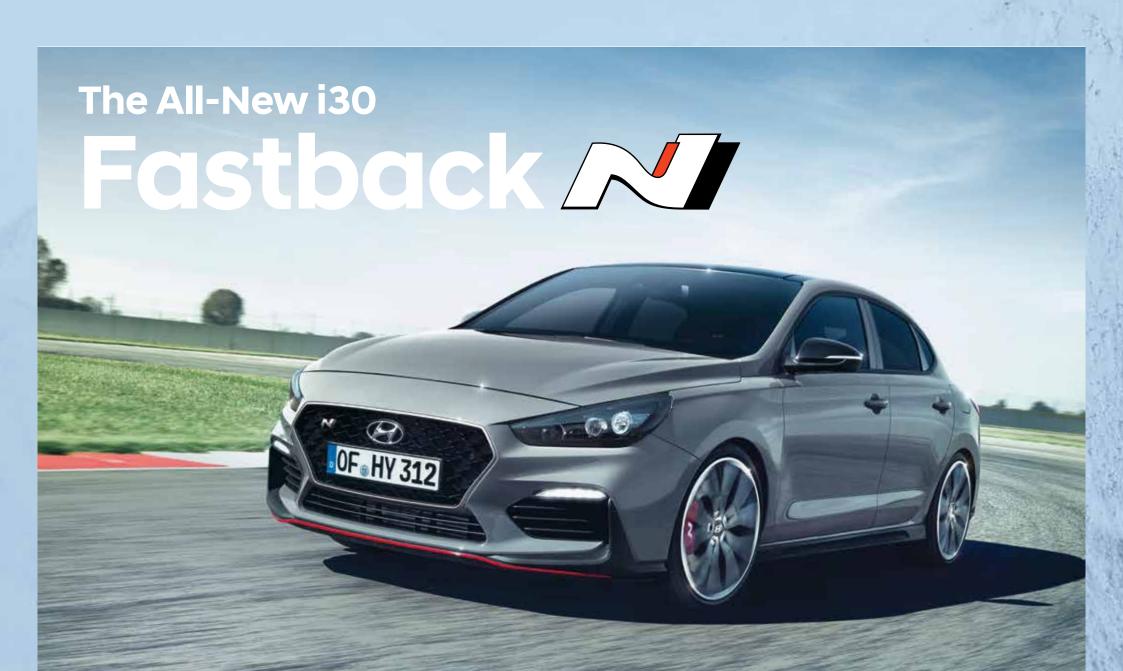

# N. Born in Namyang. Honed at Nürburgring.

The All-New i30 Fastback N is the sophisticated follow-up to the extremely successful i30 N five-door – and the exhilarating expansion of the Hyundai N high performance range.

N stands for Namyang, home of our global R&D centre. Born in Namyang and honed at the Nürburgring – the N logo also symbolises a racetrack's chicane curve. Created to deliver an absolutely exhilarating driving experience, the i30 Fastback N has also been designed with a level of elegance that will touch your sense for the good things in life.