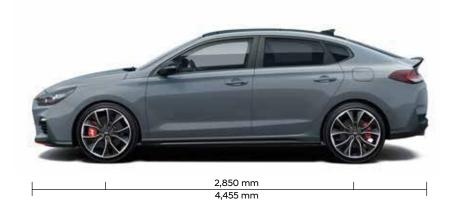

# **Specifications and Dimensions**

| VERSION                   |                             | i30 Fastback N<br>Performance Package<br>275 PS |
|---------------------------|-----------------------------|-------------------------------------------------|
| Engine and Drivetrain     | Displacement (cc)           | 1998                                            |
|                           | Number of Cylinders         | 4                                               |
|                           | Bore x Stroke (mm)          | 86.0 x 86.0                                     |
|                           | Compression Ratio           | 9.5                                             |
|                           | Max. Power (kW(PS)/rpm)     | 202 (275) / 6.000                               |
|                           | Max. Torque (Nm)            | 353 (Overboost: 378)                            |
|                           | Valve System                | 16 Valve MLA                                    |
|                           | Transmission Type           | Manual                                          |
|                           | Number of Gears             | 6                                               |
| Performance               | Max. Speed (kph)            | 250                                             |
|                           | 0 to 100 kph (sec)          | 6,1                                             |
| Weight and Capacities     | Kerb Weight (lightest) (kg) | 1.429                                           |
|                           | Kerb Weight (highest) (kg)  | 1.509                                           |
|                           | Luggage Space (min) (I)*    | 395                                             |
| Tyres                     | Size                        | 235/35 R 19                                     |
| Emission and Fuel Economy | Urban (I/100km)             | 10,6                                            |
|                           | Extra-Urban (I/100km)       | 6,1                                             |
|                           | Combined (I/100km)          | 7,8                                             |
|                           | CO2 Combined (g/km)         | 178                                             |

<sup>\*</sup> Without rear stiffness bar

The dimensions shown are based on the Performance Package equipped with the 19" wheels.