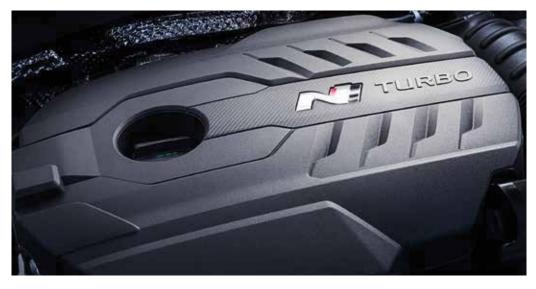

### The pleasure of power.

The blistering performance of the i30 Fastback N is driven by a highly responsive 2.0 L direct injection turbo engine providing up to 275 HP. Featuring an overboost function that temporarily increases torque to 378 Nm, the i30 Fastback N is equipped with front-wheel drive and a six-speed manual transmission with a carbon synchronizer ring and a strong clutch. The power of the engine is transferred directly to the gear train in order to always be ready for shifting without any torque interruption. Short shift travel helps with fast shifting and gives you sporty response for more racecar feeling in everyday life.

The 2.0 Direct Injection Turbo engine delivers a choice of 250 HP in the Standard Package, or 275 HP in the Performance Package. Both variants generate a maximum torque of 353 Nm.