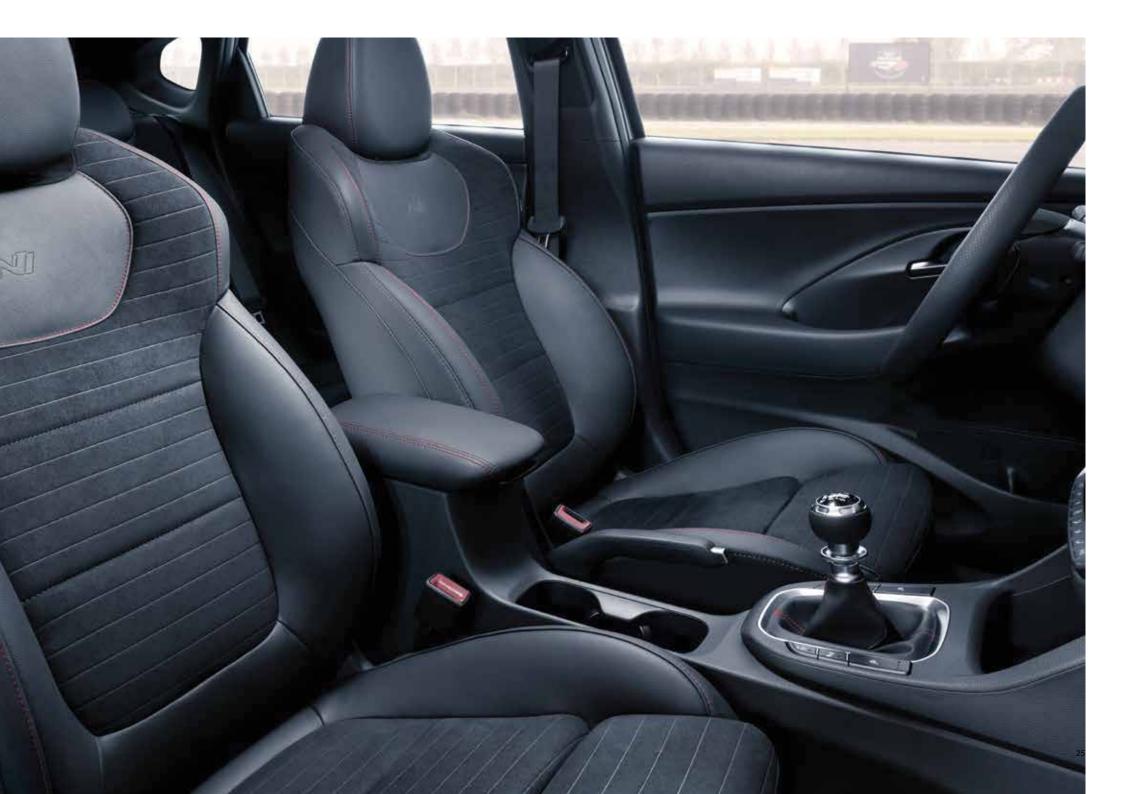

### Sport meets comfort.

Welcome to a whole new level of sportiness. Sit down in the i30 Fastback N's racing inspired cockpit and you'll feel its motor sport roots instantly. The uniquely designed high-performance N sport seats keep you in control and comfortable, with power lumbar support and extendable seat cushions. They feature the N logo and red contrast stitching and are available in a suede and leather combination or full cloth. The sporty character of the interior is further strengthened by the high-quality materials, red air vent rings and dark metal inserts that can be found throughout.