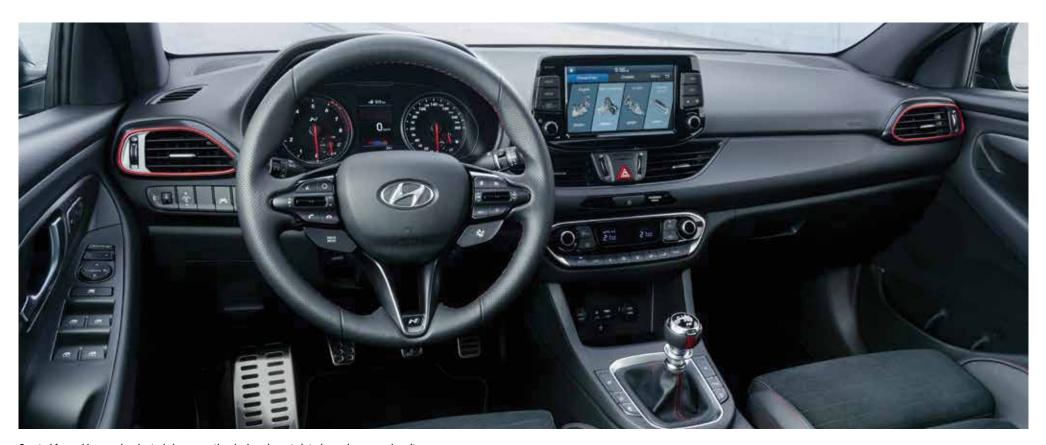

## Performance cockpit.

The i30 Fastback N cockpit is as much about control as it is about comfort. The ergonomics are completely driver-focused – you have everything in view and at your fingertips. And to help you monitor your driving performance, the High Performance Driving Data function allows you to display track data on the optimally positioned floating touch screen. Featured driving data includes: HP, torque, turbo boost and G-force as well as a lap and acceleration timer.

Created for and by people who truly love cars, the sleek and sporty interior embraces and excites.

### Sport meets comfort.

Welcome to a whole new level of sportiness. Sit down in the i30 Fastback N's racing inspired cockpit and you'll feel its motor sport roots instantly. The uniquely designed high-performance N sport seats keep you in control and comfortable, with power lumbar support and extendable seat cushions. They feature the N logo and red contrast stitching and are available in a suede and leather combination or full cloth. The sporty character of the interior is further strengthened by the high-quality materials, red air vent rings and dark metal inserts that can be found throughout.

# Stay connected.

The i30 Fastback N provides you with the seamless connectivity you expect and innovative tech that makes life easier. Like an 8" touch screen display that makes everything easily accessible with Apple CarPlay™ and Android Auto™. The navigation system includes Live Services and there's even a centrally located wireless charging pad for easy, cable-free smartphone charging.