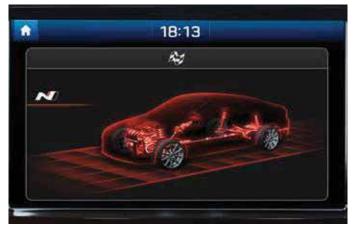

## N Grin Control System.

Enjoy more smiles per kilometre – At the push of a button, the N Grin Control System gives you the choice of five distinct drive modes to match your mood. The different modes change the character of the car, adjusting the parameters of the engine, the dampers of the Electronically Controlled Suspension, Electronic Stability Control (ESC), N Corner Carving System, engine sound, steering and Rev Matching.

Heading to work or driving on your favourite curvy back road? Depending on your mood and the road conditions, you can choose between 5 drive modes: Eco, Normal, Sport, N and N Custom.