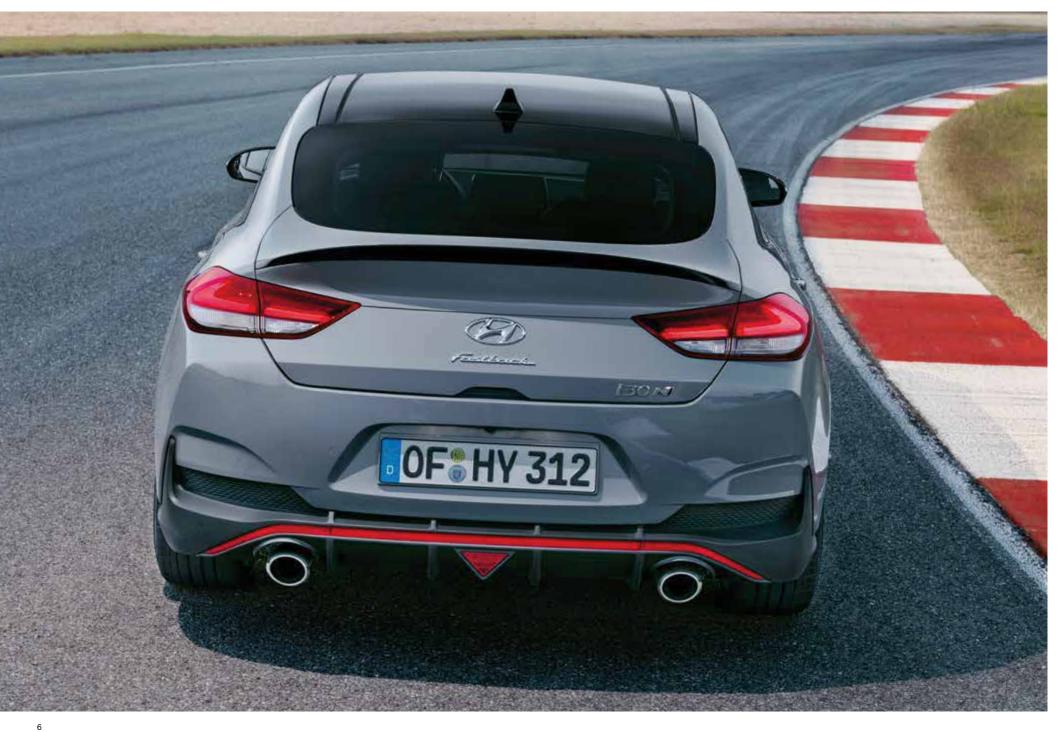

### Shaped to stand out.

In the rear, the sophisticated lines of the sloping fastback roofline flow gracefully into the generously arched rear spoiler with its distinctive glossy black accent. Inspired by a drop of water, the C-pillar treatment and rear windscreen are designed with soft, elegant shapes that reinforce the car's tapered belt line. The sculpted rear bumper also features a reflective character line that arches above the chromed double muffler exhaust system for a sporty, muscular look.