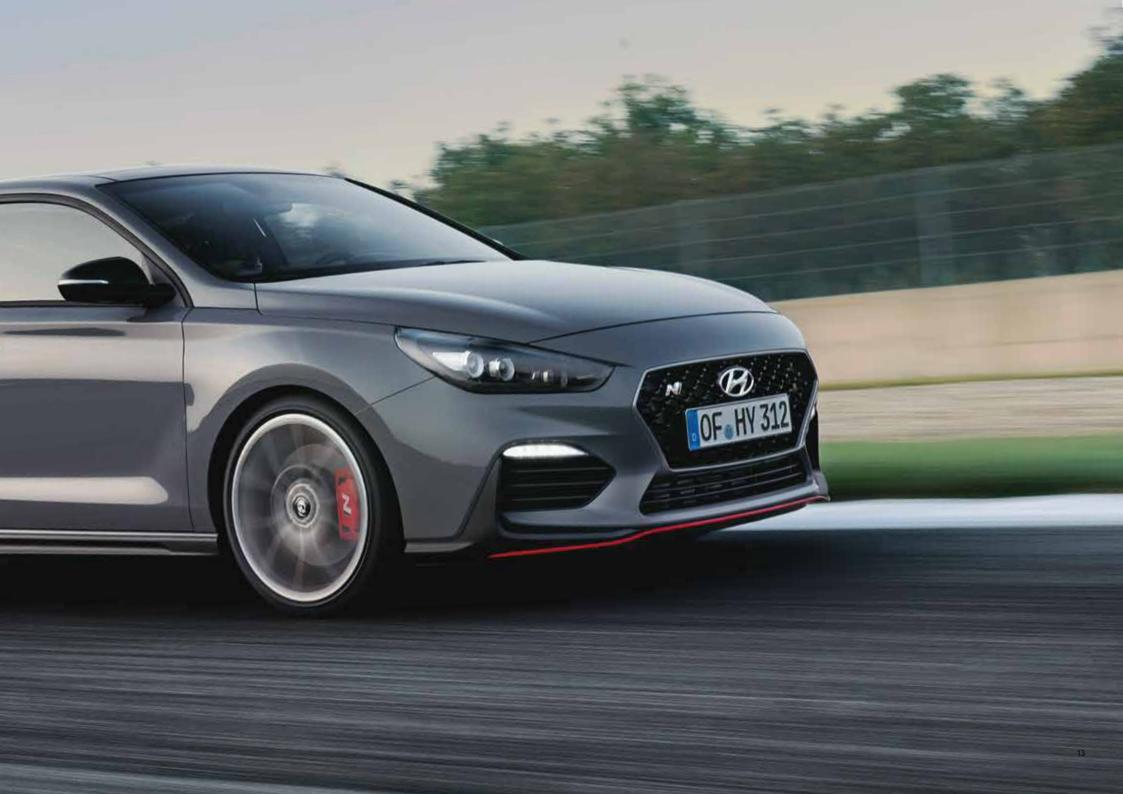

# Powerfully sophisticated.

Heads will turn – and not just because of the sound. The i30 Fastback N's sporty design elements and lowered body reflect its performance credentials. In the front, the aggressive bumper with large air intakes and a unique Cascading Grille with the N badge make a powerful statement. The i30 Fastback N also features exclusive 18" or 19" wheels embossed with the N logo and high-performance brakes with red N calipers.

The i30 Fastback N features LED headlamps and daytime running lights for excellent visibility and striking looks. The aggressively large air intakes have been designed to enhance brake cooling and aerodynamics.