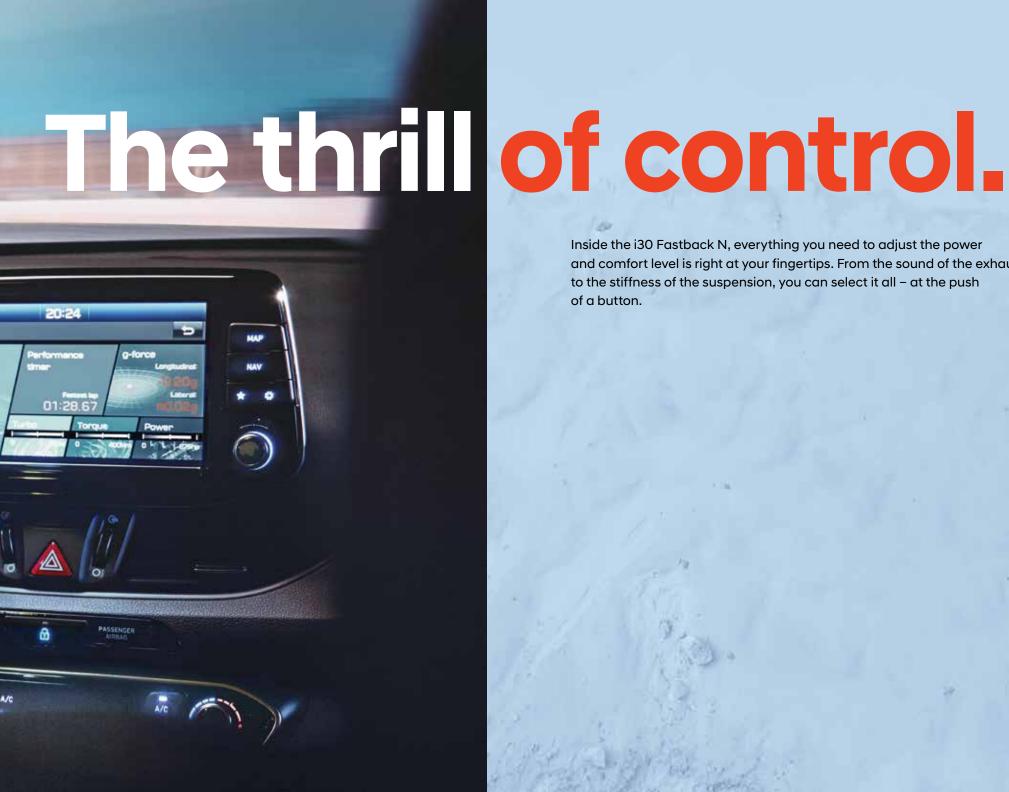

## Performance cockpit.

The i30 Fastback N cockpit is as much about control as it is about comfort. The ergonomics are completely driver-focused – you have everything in view and at your fingertips. And to help you monitor your driving performance, the High Performance Driving Data function allows you to display track data on the optimally positioned floating touch screen. Featured driving data includes: HP, torque, turbo boost and G-force as well as a lap and acceleration timer.

Inside the i30 Fastback N, everything you need to adjust the power and comfort level is right at your fingertips. From the sound of the exhaust to the stiffness of the suspension, you can select it all - at the push of a button.