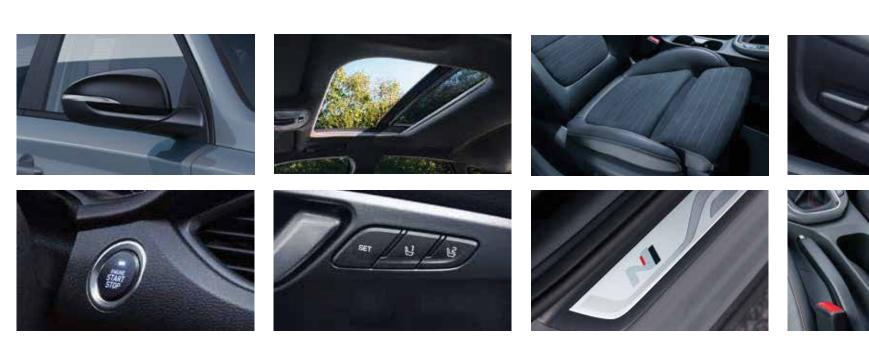

# Highlights.

Panorama sunroof Memory seats Heated steering wheel

Manual cushion extension Fastback N side door sill Apple CarPlay™ and Android Auto™

Apple CarPlay™ is a registered trademark of Apple Inc. Android Auto™ is a registered trademark of Google Inc.

Power seats Centre armrest with red stitching Rear view camera