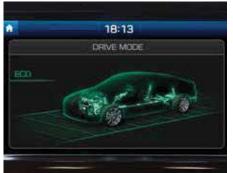

## N Grin Control System.

Enjoy more smiles per kilometre – At the push of a button, the N Grin Control System gives you the choice of five distinct drive modes to match your mood. The different modes change the character of the car, adjusting the parameters of the engine, the dampers of the Electronically Controlled Suspension, Electronic Stability Control (ESC), N Corner Carving System, engine sound, steering and Rev Matching.

Heading to work or driving on your favourite curvy back road? Depending on your mood and the road conditions, you can choose between 5 drive modes: Eco, Normal, Sport, N and N Custom.