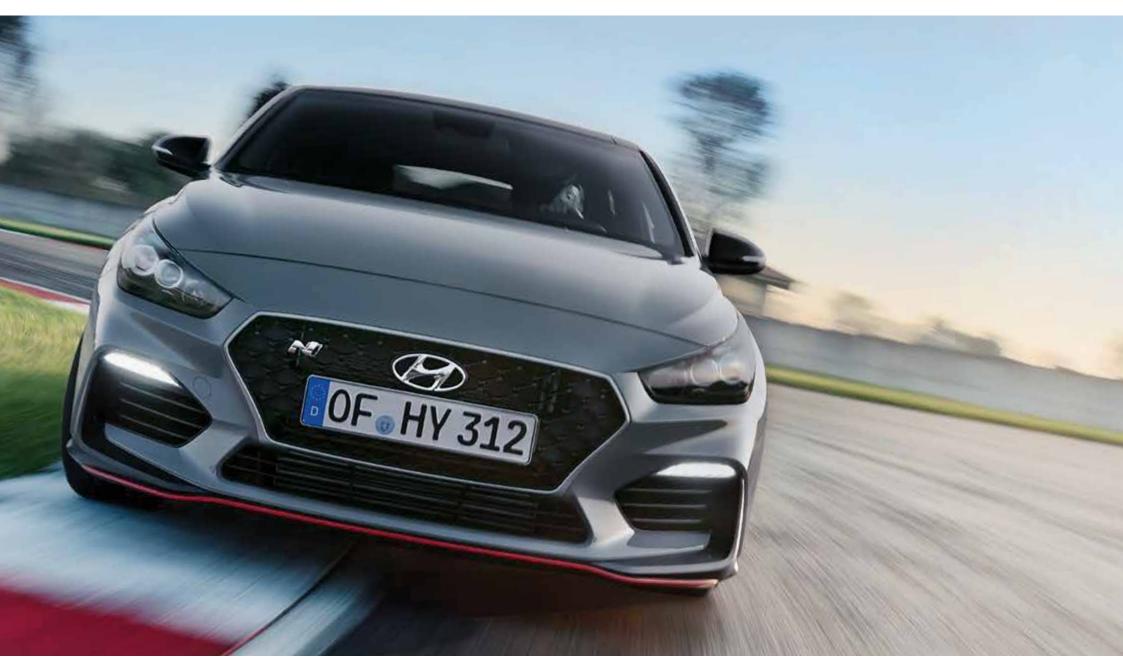

# Powerfully sophisticated.

Heads will turn – and not just because of the sound. The i30 Fastback N's sporty design elements and lowered body reflect its performance credentials. In the front, the aggressive bumper with large air intakes and a unique Cascading Grille with the N badge make a powerful statement. The i30 Fastback N also features exclusive 18" or 19" wheels embossed with the N logo and high-performance brakes with red N calipers.

The i30 Fastback N features LED headlamps and daytime running lights for excellent visibility and striking looks. The aggressively large air intakes have been designed to enhance brake cooling and aerodynamics.