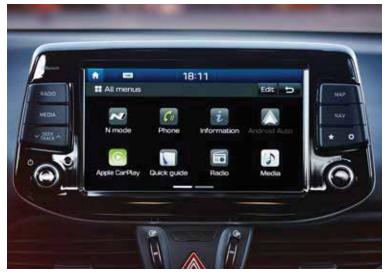

# Stay connected.

The i30 Fastback N provides you with the seamless connectivity you expect and innovative tech that makes life easier. Like an 8" touch screen display that makes everything easily accessible with Apple CarPlay™ and Android Auto™. The navigation system includes Live Services and there's even a centrally located wireless charging pad for easy, cable-free smartphone charging.

Apple CarPlay™ is a registered trademark of Apple Inc. Android Auto™ is a registered trademark of Google Inc.

Wireless charging

8" touch screen display