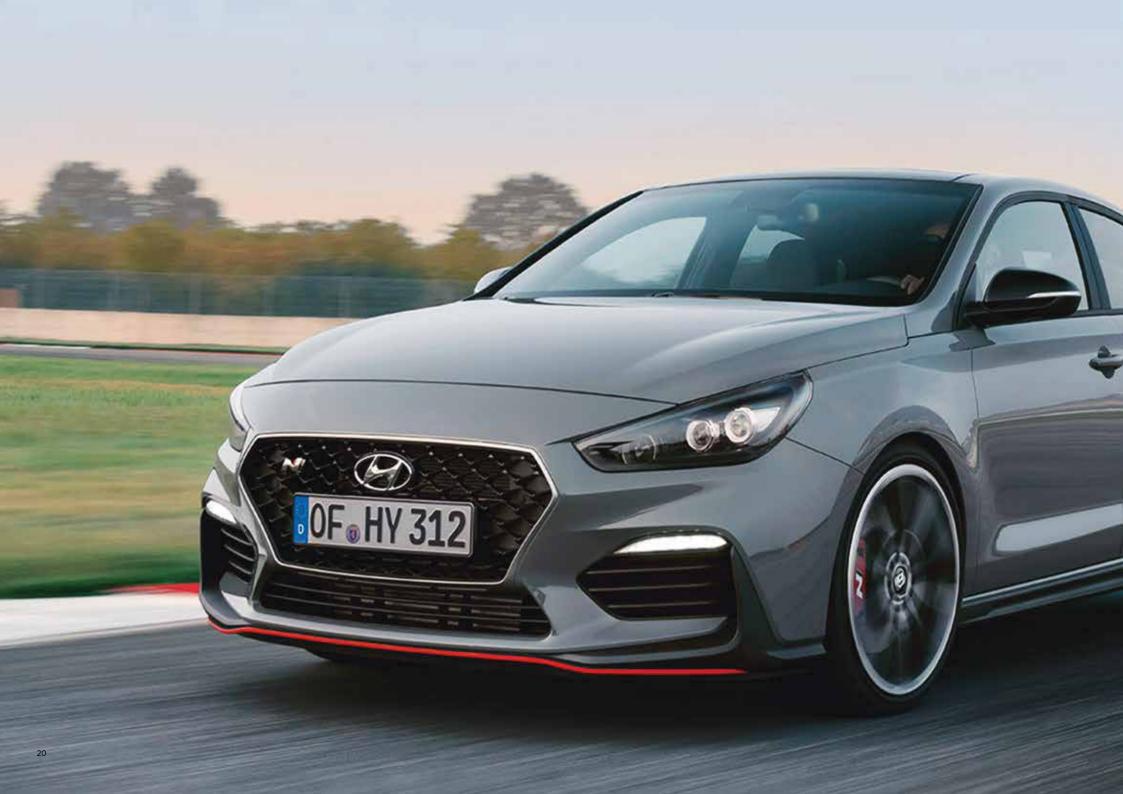

# N. Born in Namyang. Honed at Nürburgring.

The All-New i30 Fastback N is the sophisticated follow-up to the extremely successful i30 N five-door – and the exhilarating expansion of the Hyundai N high performance range.

# Elegant adrenaline.

With its sloping silhouette and gracefully raked roofline, the i30 Fastback N is an elegant beauty. It has also been meticulously engineered for maximum driving fun on the road. Balancing racetrack driving dynamics and raw power with the possibility of comfort-oriented daily commuting, the i30 Fastback N is truly a sports car for every day. Confident and perfectly proportioned, this stylish 5-door hot coupe delivers its adrenaline kick with pure elegance.

# Powerfully sophisticated.

Heads will turn – and not just because of the sound. The i30 Fastback N's sporty design elements and lowered body reflect its performance credentials. In the front, the aggressive bumper with large air intakes and a unique Cascading Grille with the N badge make a powerful statement. The i30 Fastback N also features exclusive 18" or 19" wheels embossed with the N logo and high-performance brakes with red N calipers.