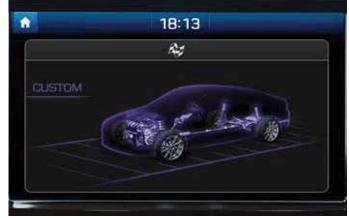

# Customise your smiles.

In the N Custom mode, you can create your own custom setup by selecting the powertrain and chassis settings for each high-performance component. You can program: Engine Response, Rev Matching, N Corner Carving System, Exhaust Sound, Electronic Controlled Suspension, Steering and Electronic Stability Control.

Inside the i30 Fastback N, everything you need to adjust the power and comfort level is right at your fingertips. From the sound of the exhaust to the stiffness of the suspension, you can select it all - at the push of a button.