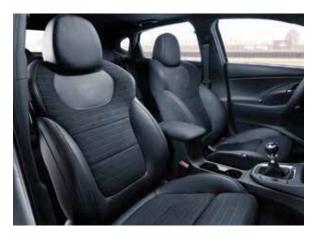

### Sport meets comfort.

Welcome to a whole new level of sportiness. Sit down in the i30 Fastback N's racing inspired cockpit and you'll feel its motor sport roots instantly. The uniquely designed high-performance N sport seats keep you in control and comfortable, with power lumbar support and extendable seat cushions. They feature the N logo and red contrast stitching and are available in a suede and leather combination or full cloth. The sporty character of the interior is further strengthened by the high-quality materials, red air vent rings and dark metal inserts that can be found throughout.

Perfect for enthusiast drivers who love to operate a crisp shifter and a tight clutch, the ball-type gearshift also features a red stripe and the N-badge.