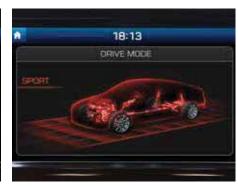

## N Grin Control System.

Enjoy more smiles per kilometre – At the push of a button, the N Grin Control System gives you the choice of five distinct drive modes to match your mood. The different modes change the character of the car, adjusting the parameters of the engine, the dampers of the Electronically Controlled Suspension, Electronic Stability Control (ESC), N Corner Carving System, engine sound, steering and Rev Matching.

Heading to work or driving on your favourite curvy back road? Depending on your mood and the road conditions, you can choose between 5 drive modes: Eco, Normal, Sport, N and N Custom.