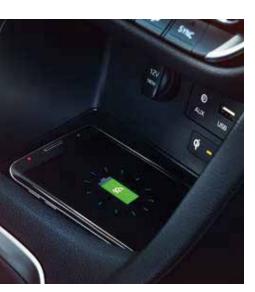

# Stay connected.

The i30 Fastback N provides you with the seamless connectivity you expect and innovative tech that makes life easier. Like an 8" touch screen display that makes everything easily accessible with Apple CarPlay™ and Android Auto™. The navigation system includes Live Services and there's even a centrally located wireless charging pad for easy, cable-free smartphone charging.

Apple CarPlay™ is a registered trademark of Apple Inc. Android Auto™ is a registered trademark of Google Inc.

Wireless charging

8" touch screen display