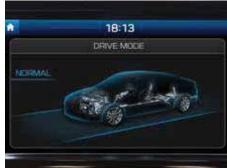

## N Grin Control System.

Enjoy more smiles per kilometre – At the push of a button, the N Grin Control System gives you the choice of five distinct drive modes to match your mood. The different modes change the character of the car, adjusting the parameters of the engine, the dampers of the Electronically Controlled Suspension, Electronic Stability Control (ESC), N Corner Carving System, engine sound, steering and Rev Matching.

Heading to work or driving on your favourite curvy back road? Depending on your mood and the road conditions, you can choose between 5 drive modes: Eco, Normal, Sport, N and N Custom.