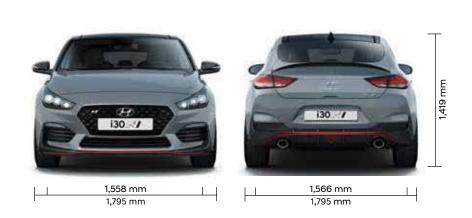

# **Specifications and Dimensions**

| VERSION                   |                             | i30 Fastback N<br>Performance Package<br>275 PS |
|---------------------------|-----------------------------|-------------------------------------------------|
| Engine and Drivetrain     | Displacement (cc)           | 1998                                            |
|                           | Number of Cylinders         | 4                                               |
|                           | Bore x Stroke (mm)          | 86.0 x 86.0                                     |
|                           | Compression Ratio           | 9.5                                             |
|                           | Max. Power (kW(PS)/rpm)     | 202 (275) / 6.000                               |
|                           | Max. Torque (Nm)            | 353 (Overboost: 378)                            |
|                           | Valve System                | 16 Valve MLA                                    |
|                           | Transmission Type           | Manual                                          |
|                           | Number of Gears             | 6                                               |
| Performance               | Max. Speed (kph)            | 250                                             |
|                           | 0 to 100 kph (sec)          | 6,1                                             |
| Weight and Capacities     | Kerb Weight (lightest) (kg) | 1.429                                           |
|                           | Kerb Weight (highest) (kg)  | 1.509                                           |
|                           | Luggage Space (min) (I)*    | 395                                             |
| Tyres                     | Size                        | 235/35 R 19                                     |
| Emission and Fuel Economy | Urban (I/100km)             | 10,6                                            |
|                           | Extra-Urban (I/100km)       | 6,1                                             |
|                           | Combined (I/100km)          | 7,8                                             |
|                           | CO2 Combined (g/km)         | 178                                             |

<sup>\*</sup> Without rear stiffness bar

The dimensions shown are based on the Performance Package equipped with the 19" wheels.