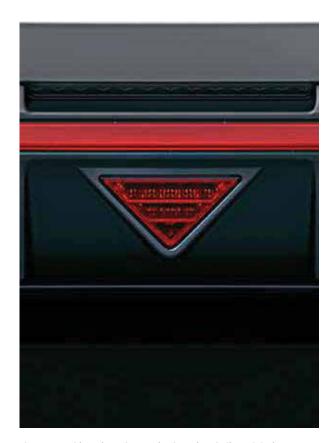

The eye-catching triangular LED fog lamp is a dedicated design element of Hyundai's high-performance N range.

The rear spoiler and LED combination lamps harmonise perfectly with the sculpted side character line, highlighting the distinctive look in the rear.