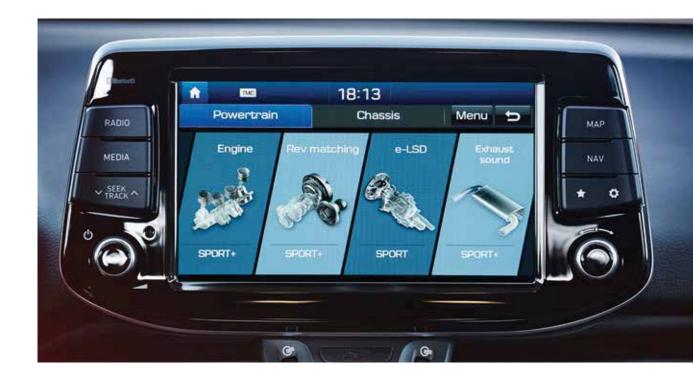

# Customise your smiles.

In the N Custom mode, you can create your own custom setup by selecting the powertrain and chassis settings for each high-performance component. You can program: Engine Response, Rev Matching, N Corner Carving System, Exhaust Sound, Electronic Controlled Suspension, Steering and Electronic Stability Control.

Inside the i30 Fastback N, everything you need to adjust the power and comfort level is right at your fingertips. From the sound of the exhaust to the stiffness of the suspension, you can select it all - at the push of a button.