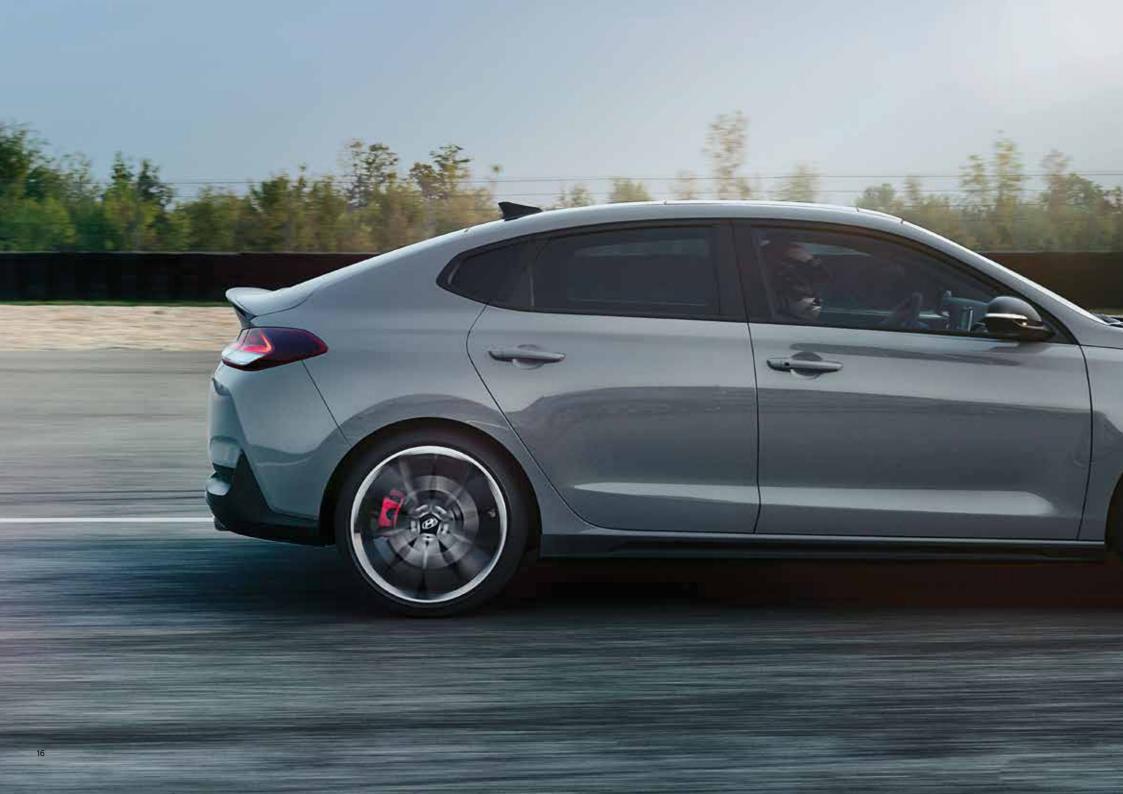

### Shaped to stand out.

In the rear, the sophisticated lines of the sloping fastback roofline flow gracefully into the generously arched rear spoiler with its distinctive glossy black accent. Inspired by a drop of water, the C-pillar treatment and rear windscreen are designed with soft, elegant shapes that reinforce the car's tapered belt line. The sculpted rear bumper also features a reflective character line that arches above the chromed double muffler exhaust system for a sporty, muscular look.

The eye-catching triangular LED fog lamp is a dedicated design element of Hyundai's high-performance N range.

The rear spoiler and LED combination lamps harmonise perfectly with the sculpted side character line, highlighting the distinctive look in the rear.