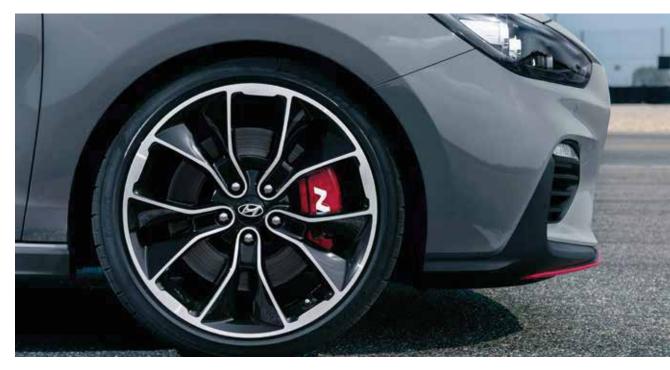

# Powerfully sophisticated.

Heads will turn – and not just because of the sound. The i30 Fastback N's sporty design elements and lowered body reflect its performance credentials. In the front, the aggressive bumper with large air intakes and a unique Cascading Grille with the N badge make a powerful statement. The i30 Fastback N also features exclusive 18" or 19" wheels embossed with the N logo and high-performance brakes with red N calipers.

The 19" Pirelli P-Zero high-performance Hyundai N tyres sport the "HN" initials to indicate that they have been specially developed to match the chassis characteristics of the N range.