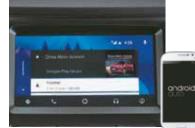

### Advanced Hi-Tech Imagery

Apple CarPlay Connectivity

Android Auto Connectivity

Voice Recognition Button on Steering

The GRAND i10 offers assistive technology at its very best with a class-leading 17.64 cm Touch Screen Audio Video System with smartphone connectivity, voice recognition and navigation support.