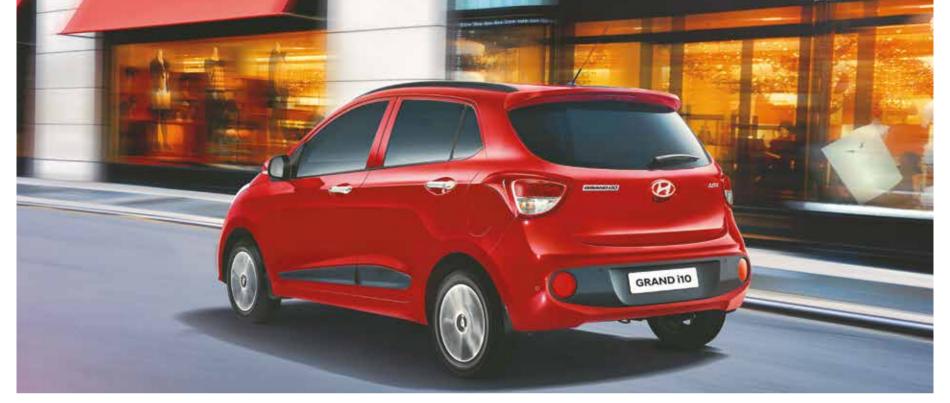

# Presenting the GRAND i10

Pump-up the style quotient with the young and sporty
GRAND i10. Its stunning looks, superior performance and
advanced convenience features are sure to exceed all
expectations.

## Sporty Styling

Sportiness gets a stylish makeover. Contemporary design, sleek character lines and a bold stance take its oomph factor to a whole new level.

Chrome Door Handles | Rear Spoiler | Roof Rails

Electric Folding ORVM with Turn Indicators | Sleek Waistline Molding

LED DRLs

Front Air Curtain

Diamond-cut Alloy Wheels

**Dual Tone Rear Bumper** 

Cascade Design Grille - Bold New Design Identity