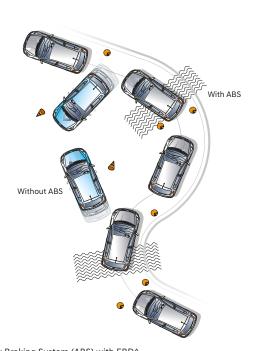

Rear Defogger

Rear Parking Assist System (with display on 17.64 cm Audio Screen)

Smart Key with Push Button Start-Stop

Rear AC Vent & Accessory Socket

Anti-lock Braking System (ABS) with EBD^

Fully Automatic Temperature Control