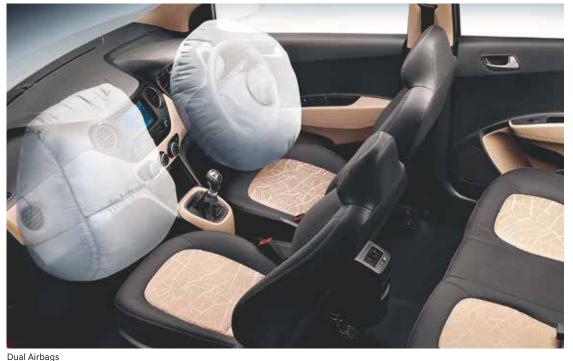

### **KEY FEATURES**

| Variants                                                                 |                      | Era | Magna | Sportz  | Asta |
|--------------------------------------------------------------------------|----------------------|-----|-------|---------|------|
| ENGINE AND TRIM PLAN                                                     |                      |     |       |         |      |
| 1.2 Kappa Dual VTVT Petrol                                               |                      |     |       |         | •    |
| I.2 Kappa Dual VTVT Bi-fuel (Petro with CNG)                             |                      | -   |       | -       | -    |
| 1.2 U2 CRDi Diesel                                                       |                      |     |       |         |      |
| SAFETY                                                                   |                      |     |       |         |      |
| Immobilizer                                                              |                      | S   | S     | S       | S    |
| Central Locking                                                          |                      | -   | S     | S       | S    |
| Front Fog Lamps                                                          |                      | -   | -     | S       | S    |
| Day & Night Inside Rear View Mirror                                      |                      | -   | S     | S       | S    |
| Keyless Entry                                                            | Standard             | -   | S     | S       | -    |
|                                                                          | Smart Key            | -   | -     | -       | S    |
| Parking Assist                                                           | Rear Parking Sensors | -   | -     | S       | S    |
|                                                                          | Rear Camera with     |     |       |         |      |
|                                                                          | display on Audio     | -   | -     | S       | S    |
| Rear Defogger                                                            |                      | -   | -     | S       | S    |
| Airbag                                                                   | Driver               | S   | S     | S       | S    |
|                                                                          | Passenger            | S   | S     | S       | S    |
| ABS (Anti-lock Braking System)                                           |                      | S   | S     | S       | S    |
| Impact Sensing Auto Door Unlock                                          |                      | -   | S     | S       | S    |
| EXTERIOR                                                                 |                      |     |       |         |      |
| Chrome Radiator Grille                                                   |                      | S   | S     | S       | S    |
| Wraparound Clear Lens Headla                                             | np & Taillamp        | S   | S     | S       | S    |
| LED Daytime Running Lamps                                                |                      | -   | -     | S       | S    |
| zzo baytimo raming zampo                                                 | Bumpers              | S   | S     | s       | S    |
| Body Colored                                                             | Tailgate Handle      | -   | S     | s       | S    |
|                                                                          | Outside Door Mirrors | -   | s     | s       | S    |
|                                                                          | Outside Door Handles | -   | s     | S       | -    |
| Chrome Outside Door Handles                                              |                      |     | -     |         | S    |
| Roof Antenna                                                             |                      | _   | S     | S       | S    |
| Full Wheel Cover                                                         |                      | -   | S     | MT Only | -    |
| Diamond-cut Alloy Wheels                                                 |                      |     | -     | AT Only | S    |
| Waistline Molding                                                        |                      | -   | S     | S       | S    |
| Roof Rails                                                               |                      | -   | S     | S       | S    |
| Turn Indicators on Outside Mirro                                         | Are.                 |     |       | S       | S    |
| Rear Spoiler                                                             | J15                  |     |       | S       | S    |
| INTERIOR                                                                 |                      | _   |       | 3       | 3    |
|                                                                          | v Color              | S   | S     | S       | S    |
| 2-Tone Beige & Black Interior Key Color Blue Interior Illumination       |                      | S   | s     | S       | S    |
|                                                                          |                      | S   | s     | s       | s    |
| Front & Rear Door Map Pockets                                            |                      | S   | S     | s       | s    |
| Front Room Lamp                                                          |                      | -   | s     | S       | s    |
| Front Passenger Seat Back Pocket  Metal Finish Inside Door Handles       |                      | -   | - 5   | S       | S    |
| wetarr mish mside Doof Handle                                            | Gear Knob            |     |       | s       | s    |
| Chrome Finish                                                            |                      | -   |       | S       | S    |
| Loathor-wranned Steering 18th -                                          | Parking Lever Tip    | -   |       | -       | S    |
| Leather-wrapped Steering Wheel  INSTRUMENT PANEL & CENTER FASCIA DISPLAY |                      |     |       |         | 5    |
|                                                                          | TASUIA DISPLAT       |     |       | C       |      |
| Tachometer                                                               | C Shift (1.77        | S   | S     | S       | S    |
| Warning & Indicators                                                     | Gear Shift (MT only) | S   | S     | S       | S    |
|                                                                          | Door & Tailgate Ajar | S   | S     | S       | S    |