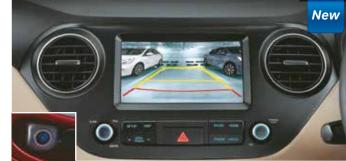

### Advanced Hi-Tech Imagery

Apple CarPlay Connectivity

Android Auto Connectivity

Voice Recognition Button on Steering

The GRAND i10 offers assistive technology at its very best with a class-leading 17.64 cm Touch Screen Audio Video System with smartphone connectivity, voice recognition and navigation support.

Rear Defogger

Rear Parking Assist System (with display on 17.64 cm Audio Screen)

Smart Key with Push Button Start-Stop

Rear AC Vent & Accessory Socket

Anti-lock Braking System (ABS) with EBD^

Fully Automatic Temperature Control