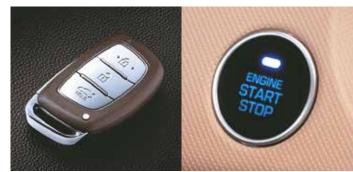

Rear Defogger

Rear Parking Assist System (with display on 17.64 cm Audio Screen)

Smart Key with Push Button Start-Stop

Rear AC Vent & Accessory Socket

Anti-lock Braking System (ABS) with EBD^

Fully Automatic Temperature Control