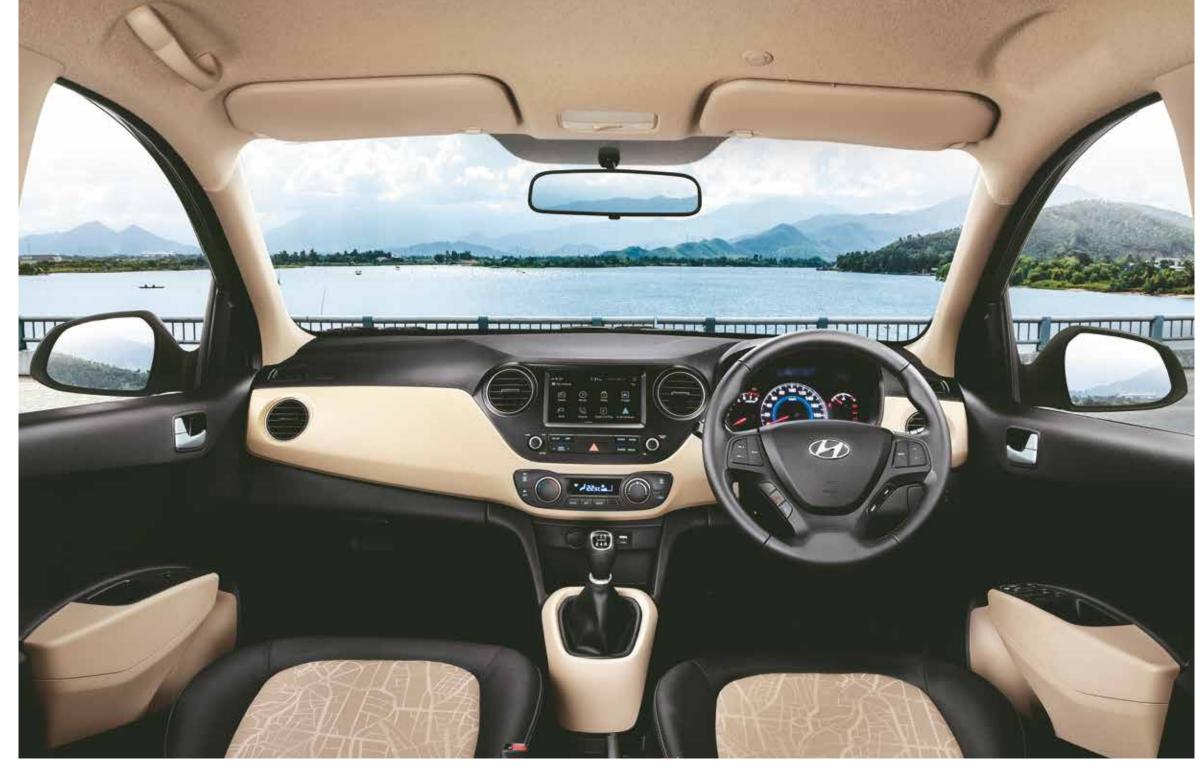

### Advanced Hi-Tech Imagery

Apple CarPlay Connectivity

Android Auto Connectivity

Voice Recognition Button on Steering

The GRAND i10 offers assistive technology at its very best with a class-leading 17.64 cm Touch Screen Audio Video System with smartphone connectivity, voice recognition and navigation support.

Rear Defogger

Rear Parking Assist System (with display on 17.64 cm Audio Screen)

Smart Key with Push Button Start-Stop

Rear AC Vent & Accessory Socket

Anti-lock Braking System (ABS) with EBD^

Fully Automatic Temperature Control

### High on Safety & Convenience

With its thoughtfully designed interiors, ergonomically designed controls and advanced safety features, the GRAND i10 is sure to give you an enhanced driving experience.

^Electronic Brakeforce Distribution

Cooled Glove Box | Driver Seat Height Adjustment | Tilt Steering

STANDARD ACROSS ALL VARIANTS