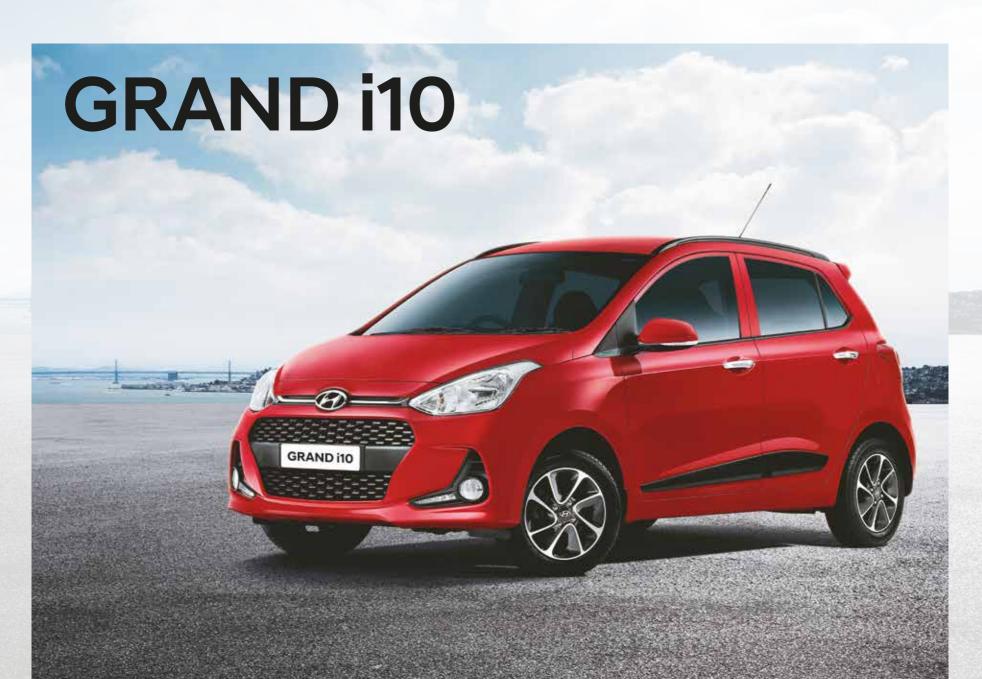

# Presenting the GRAND i10

Pump-up the style quotient with the young and sporty
GRAND i10. Its stunning looks, superior performance and
advanced convenience features are sure to exceed all
expectations.

## Sporty Styling

Sportiness gets a stylish makeover. Contemporary design, sleek character lines and a bold stance take its oomph factor to a whole new level.

Chrome Door Handles | Rear Spoiler | Roof Rails

Electric Folding ORVM with Turn Indicators | Sleek Waistline Molding

LED DRLs

Front Air Curtain

Diamond-cut Alloy Wheels

**Dual Tone Rear Bumper** 

Cascade Design Grille - Bold New Design Identity