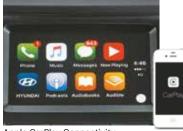

### Advanced Hi-Tech Imagery

Apple CarPlay Connectivity

Android Auto Connectivity

Voice Recognition Button on Steering

The GRAND i10 offers assistive technology at its very best with a class-leading 17.64 cm Touch Screen Audio Video System with smartphone connectivity, voice recognition and navigation support.