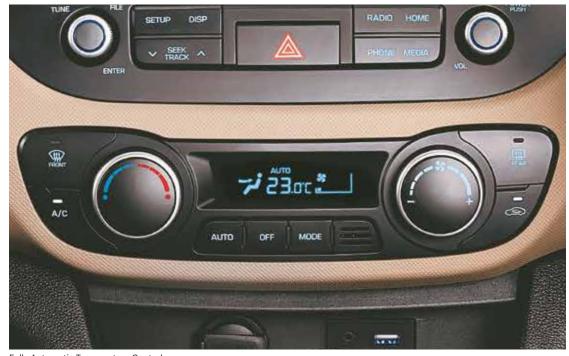

Rear Defogger

Rear Parking Assist System (with display on 17.64 cm Audio Screen)

Smart Key with Push Button Start-Stop

Rear AC Vent & Accessory Socket

Anti-lock Braking System (ABS) with EBD^

Fully Automatic Temperature Control