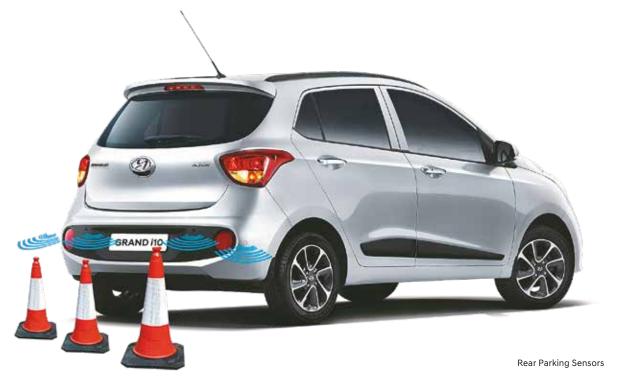

Rear Defogger

Rear Parking Assist System (with display on 17.64 cm Audio Screen)

Smart Key with Push Button Start-Stop

Rear AC Vent & Accessory Socket

Anti-lock Braking System (ABS) with EBD^

Fully Automatic Temperature Control