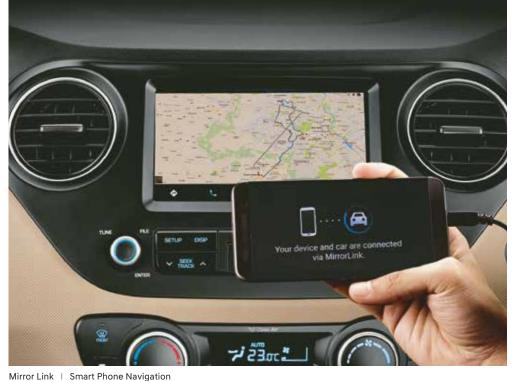

### Advanced Hi-Tech Imagery

Apple CarPlay Connectivity

Android Auto Connectivity

Voice Recognition Button on Steering

The GRAND i10 offers assistive technology at its very best with a class-leading 17.64 cm Touch Screen Audio Video System with smartphone connectivity, voice recognition and navigation support.

| Variants                                          |                         | Era | Magna   | Sportz | Asta     |
|---------------------------------------------------|-------------------------|-----|---------|--------|----------|
|                                                   | Low Fuel                | S   | S       | S      | S        |
|                                                   | Driver Seat Belt        | S   | S       | S      | S        |
|                                                   | Digital Clock           | -   | S       | S      | S        |
| Multi Information Display (MID)                   | Dual Tripmeter          | S   | S       | S      | S        |
|                                                   | Average Vehicle Speed   | S   | S       | S      | S        |
|                                                   | Engine Running Time     | S   | S       | S      | S        |
| AUDIO                                             |                         |     |         |        |          |
| 2-DIN Integrated Audio                            |                         | -   | MT Only | -      | -        |
| 12.83 cm Color Touch Screen Audio                 |                         | -   | AT Only | -      | -        |
| 17.64 cm Audio Video with Smart Phone Navigation* |                         | -   | -       | S      | S        |
| Apple CarPlay                                     |                         | -   | -       | S      | S        |
| Android Auto                                      |                         | -   | -       | S      | S        |
| Mirror Link                                       |                         | -   | -       | S      | S        |
| Voice Recognition*                                |                         | -   | -       | S      | S        |
| Bluetooth Connectivity                            |                         | -   | S       | S      | S        |
|                                                   | Audio                   | -   | S       | S      | S        |
| Steering Wheel Mounted Controls                   | Bluetooth               | -   | S       | S      | S        |
|                                                   | Voice Recognition       | -   | -       | S      | S        |
| iblue (Audio Remote Application)                  |                         | -   | S       | S      | S        |
| Radio with DRM Compatibility                      |                         | -   | S       | S      | S        |
| 4 Speakers                                        |                         | -   | S       | S      | S        |
| USB & Aux-in Connectivity                         |                         | -   | S       | S      | S        |
| COMFORT & CONVENIENCE                             |                         |     |         |        |          |
| Motor Driven (Electric) Power Ste                 |                         | S   | S       | S      | S        |
|                                                   | Manual AC with Heater   | S   | S       | S      | -        |
| Air Conditioning                                  | Fully Automatic         | _   | _       | _      | S        |
|                                                   | Temperature Control     |     |         |        |          |
|                                                   | Rear AC Vent            | -   | S       | S      | S        |
| Power Windows                                     | Front                   | S   | S       | S      | S        |
|                                                   | Rear                    | -   | S       | S      | S        |
|                                                   | Auto Down (Driver only) | -   | S       | S      | S        |
| Outside Mirrors                                   | Internally Adjustable   | S   | -       | -      | -        |
|                                                   | Electrically Adjustable | -   | S       | S      | S        |
|                                                   | Electric Folding        | -   | -       | S      | S        |
| Washer & Wiper                                    | Front 2-Speed           | S   | -       | -      | -        |
|                                                   | Front Intermittent      | -   | S       | S      | s        |
|                                                   | Rear                    | -   | -       | -      | <u>S</u> |
| Tinted Glass                                      |                         | S   | S       | S      | S        |
| Power Outlet                                      | Front                   | S   | S       | S      | s        |
|                                                   | Rear                    | -   | S       | S      | S        |
| Passenger Vanity Mirror                           |                         | -   | S       | S      | S        |
| Rear Parcel Tray                                  |                         | -   | S       | S      | S        |
| Luggage Lamp                                      |                         | -   | -       | -      | S        |
| Battery Saver                                     |                         | S   | S       | S      | s        |
| Cooled Glove Box                                  |                         | -   | -       | S      | s        |
| Push Button Start/Stop                            |                         | -   | -       | -      | s        |
| Tilt Steering                                     |                         | -   | -       | S      | S        |
| Driver Seat Height Adjuster                       |                         | -   | -       | -      | S        |
| Adjustable Rear Seat Headrests                    |                         | -   | -       | -      | S        |