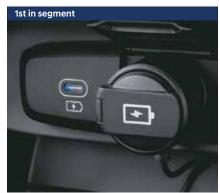

Fast USB charger (Type C)

Premium honeycomb patterned crashpad

Footwell lighting

s Sur

Rear AC vent

Rear centre armrest with cup holder

\*Through Android Auto & Apple Carplay only