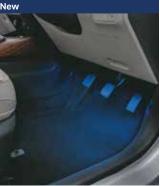

Fast USB charger (Type C)

Premium honeycomb patterned crashpad

Footwell lighting

s Sur

Rear AC vent

Rear centre armrest with cup holder

\*Through Android Auto & Apple Carplay only