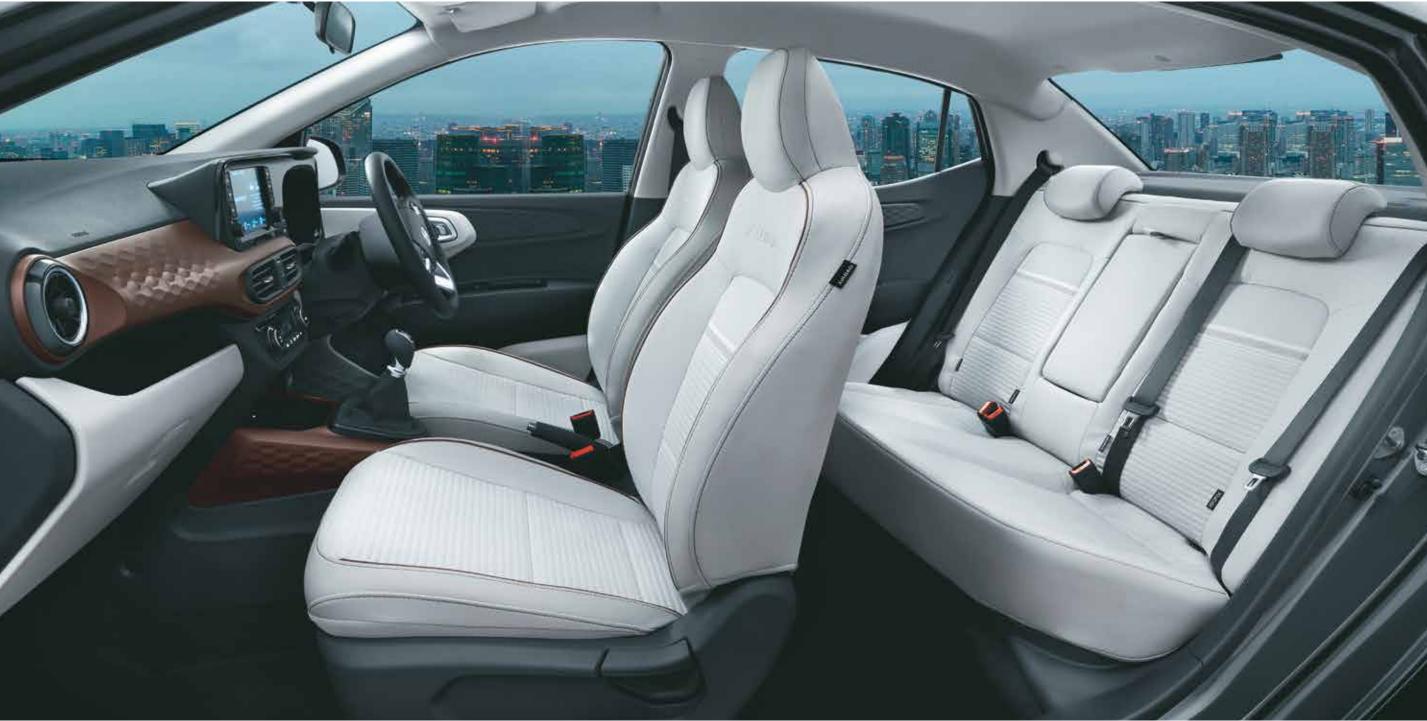

#### Dual tone grey interiors

#### Crafted for comfort.

The interior of the new Hyundai AURA combines modern aesthetics with contemporary craftsmanship. It is meticulously designed to optimise the space to give the occupants more room and make long journeys as comfortable as short hops across the city.