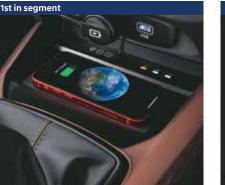

### Advanced by nature.

Apple CarPlay and rold gutto

The new Hyundai AURA is alive with advanced technology running through its veins. You are always enveloped by its innovative and convenient features that make every drive an enjoyable journey.

Wireless phone charger^

Tyre pressure monitoring system-highline

8.89 cm (3.5") Speedometer with multi information display

Cruise control

Smart key with push button start/stop

Cooled glovebox