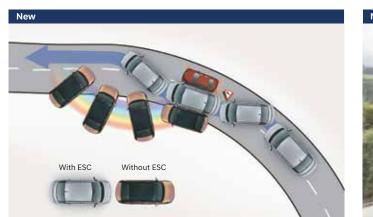

Electronic stability control (ESC) & Vehicle stability management (VSM)

Automatic headlamps

IIII-start assist control (HAC)

Rear camera with static guidelines

Burglar alarm

Child seat anchor (ISOFIX)

Other features: Speed sensing auto door lock | Impact sensing auto door unlock | Emergency stop signal (1st in segment)