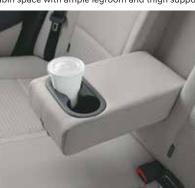

Fast USB charger (Type C)

Premium honeycomb patterned crashpad

Footwell lighting

s Sur

Rear AC vent

Rear centre armrest with cup holder

\*Through Android Auto & Apple Carplay only