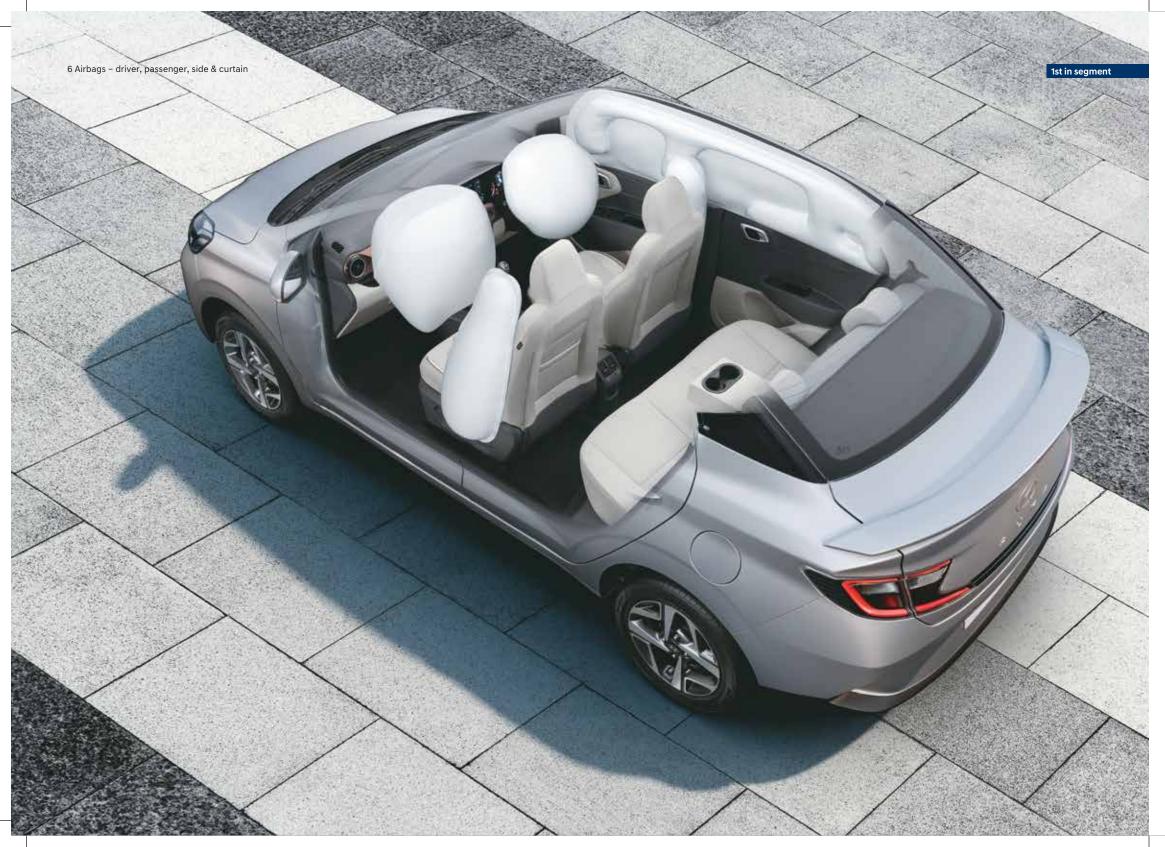

### Surrounded with safety.

3 Point seatbelt (All seats)

Standard across all variants

In addition to a strong body structure, the new Hyundai AURA is loaded with 30 plus safety features at work all the time to keep you and your family safe.