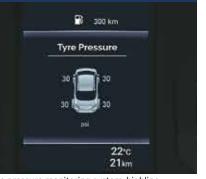

Wireless phone charger^

Tyre pressure monitoring system-highline

8.89 cm (3.5") Speedometer with multi information display

Cruise control

Smart key with push button start/stop

Cooled glovebox