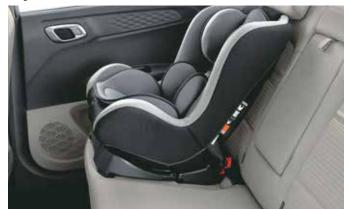

Electronic stability control (ESC) & Vehicle stability management (VSM)

Automatic headlamps

IIII-start assist control (HAC)

Rear camera with static guidelines

Burglar alarm

Child seat anchor (ISOFIX)

Other features: Speed sensing auto door lock | Impact sensing auto door unlock | Emergency stop signal (1st in segment)