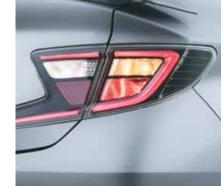

Projector headlamps

LED daytime running lamps (DRLs)

R15 (D = 380.2 mm) Diamond cut alloy wheels

Rear wing spoiler

Stylish Z shaped LED tail lamps

Other features: Rear chrome garnish | Chrome outside door handles | Turn indicators on outside mirrors | Shark fin antenna