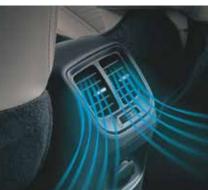

Fast USB charger (Type C)

Premium honeycomb patterned crashpad

Footwell lighting

s Sur

Rear AC vent

Rear centre armrest with cup holder

\*Through Android Auto & Apple Carplay only