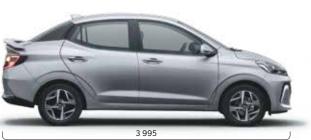

#### Dimensions

AMT only

#### **Technical specifications**

| S | SX(O)  | Items                  | 1.2l Kappa petrol                                                                   | 1.2l Bi-fuel (petrol with CNG)  |  |  |  |  |  |
|---|--------|------------------------|-------------------------------------------------------------------------------------|---------------------------------|--|--|--|--|--|
|   |        | Dimensions             |                                                                                     |                                 |  |  |  |  |  |
|   | S      | Overall length (mm)    | 3 995                                                                               |                                 |  |  |  |  |  |
|   | S      | Overall width (mm)     | 1 680                                                                               |                                 |  |  |  |  |  |
|   | S      | Overall height (mm)    | 1 520                                                                               |                                 |  |  |  |  |  |
|   | S<br>S | Wheelbase (mm)         | 2 450                                                                               |                                 |  |  |  |  |  |
|   |        |                        | Petrol: 37                                                                          |                                 |  |  |  |  |  |
|   | S      | Fuel tank capacity (I) | 37                                                                                  | CNG: 65 (Water equivalent)      |  |  |  |  |  |
|   | S      | Engine                 | Ono. 00 (mater equivalent)                                                          |                                 |  |  |  |  |  |
|   | S      | Fuel Type              | Petrol                                                                              | Petrol + CNG                    |  |  |  |  |  |
|   | S      | Displacement (cm³)     | 1197                                                                                |                                 |  |  |  |  |  |
|   | S      | Max. Power             |                                                                                     |                                 |  |  |  |  |  |
|   | S      |                        | , , , ,                                                                             | 50.5 kW (69 PS) @ 6 000 r/ min  |  |  |  |  |  |
|   |        | Max. Torque            | 113.8 Nm (11.6 kgm) @ 4 000 r/min                                                   | 95.2 Nm (9.7 kgm) @ 4 000 r/min |  |  |  |  |  |
|   | -      | Transmission           |                                                                                     |                                 |  |  |  |  |  |
|   | S      | Туре                   | 5-speed manual / smart auto AMT                                                     | 5-speed manual                  |  |  |  |  |  |
|   | S      | Suspension             |                                                                                     |                                 |  |  |  |  |  |
|   | S      | Front                  | McPherson strut                                                                     |                                 |  |  |  |  |  |
|   | S      | Rear                   | Coupled torsion beam axle                                                           |                                 |  |  |  |  |  |
|   | S      | Shock absorber         | Gas type                                                                            |                                 |  |  |  |  |  |
|   | S      | Brakes                 |                                                                                     |                                 |  |  |  |  |  |
|   | S      | Front                  | Disc                                                                                |                                 |  |  |  |  |  |
|   | S      | Rear                   | Drum                                                                                |                                 |  |  |  |  |  |
|   | S      | Tyre                   | 2.5                                                                                 |                                 |  |  |  |  |  |
| 1 | ·      |                        | 165/70 R14 (D = 35                                                                  | 54.8 mm) Steel (E)              |  |  |  |  |  |
|   | S      | Size                   | 175/60 R15 (D = 380.2 mm) Dual tone styled steel wheel (S)                          |                                 |  |  |  |  |  |
|   | S      | - SIEC                 | , , , , , , , , , , , , , , , , , , , ,                                             |                                 |  |  |  |  |  |
|   | S      | Current trans          | 175/60 R15 (D = 380.2 mm) diamond cut alloy (SX,SX+,SX(O))                          |                                 |  |  |  |  |  |
|   | S      | Spare tyre             | 155/80 R13 (D=329.4 mm) Steel (E), 165/70 R14 (D = 354.8 mm) Steel (S,SX,SX+,SX(O)) |                                 |  |  |  |  |  |
|   | S      |                        |                                                                                     |                                 |  |  |  |  |  |