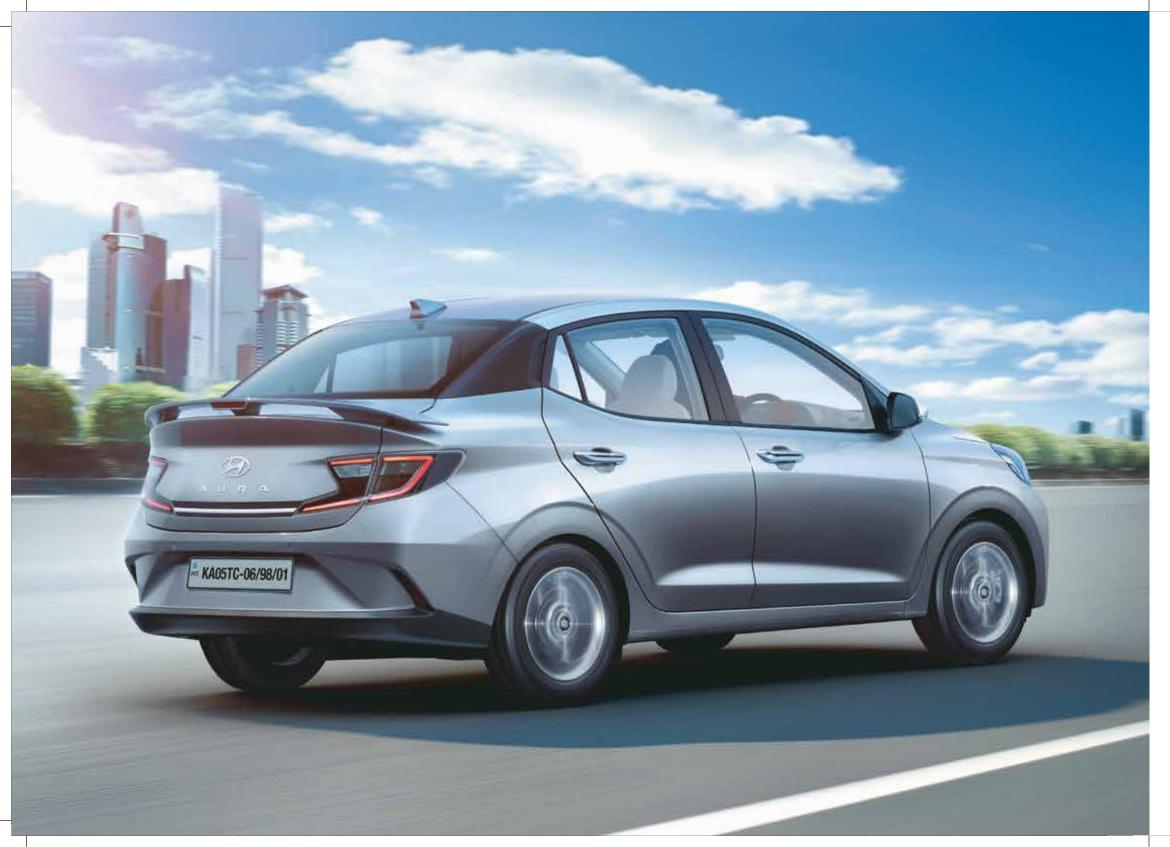

# Feel the pride.

Captivating at first glance, the new Hyundai AURA is an embodiment of flair crafted with perfection. Behold its enticing presence and breathtaking modern stance. Stand out in the crowd and enhance your family's style quotient to a new high.

## Own the limelight.

The new Hyundai AURA makes an impression from every angle you look at it. The new painted black grille and LED DRLs give it an unmistakable presence and command on the road.

Painted black radiator grille

Projector headlamps

LED daytime running lamps (DRLs)

R15 (D = 380.2 mm) Diamond cut alloy wheels

Rear wing spoiler

Stylish Z shaped LED tail lamps

Other features: Rear chrome garnish | Chrome outside door handles | Turn indicators on outside mirrors | Shark fin antenna