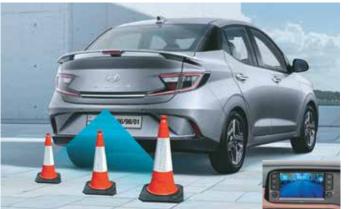

Electronic stability control (ESC) & Vehicle stability management (VSM)

Automatic headlamps

IIII-start assist control (HAC)

Rear camera with static guidelines

Burglar alarm

Child seat anchor (ISOFIX)

Other features: Speed sensing auto door lock | Impact sensing auto door unlock | Emergency stop signal (1st in segment)