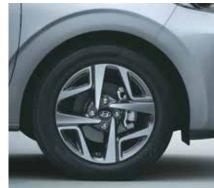

Projector headlamps

LED daytime running lamps (DRLs)

R15 (D = 380.2 mm) Diamond cut alloy wheels

Rear wing spoiler

Stylish Z shaped LED tail lamps

Other features: Rear chrome garnish | Chrome outside door handles | Turn indicators on outside mirrors | Shark fin antenna