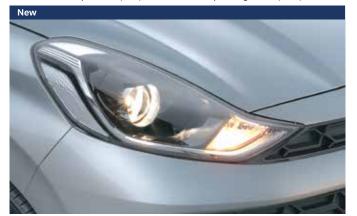

## Own the limelight.

The new Hyundai AURA makes an impression from every angle you look at it. The new painted black grille and LED DRLs give it an unmistakable presence and command on the road.

Painted black radiator grille

Projector headlamps

LED daytime running lamps (DRLs)

R15 (D = 380.2 mm) Diamond cut alloy wheels

Rear wing spoiler

Stylish Z shaped LED tail lamps

Other features: Rear chrome garnish | Chrome outside door handles | Turn indicators on outside mirrors | Shark fin antenna