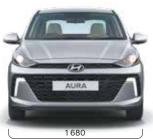

#### Dimensions

AMT only

#### **Technical specifications**

| S | SX(O)  | Items                  | 1.2l Kappa petrol                                                                   | 1.2l Bi-fuel (petrol with CNG)  |  |  |  |  |  |
|---|--------|------------------------|-------------------------------------------------------------------------------------|---------------------------------|--|--|--|--|--|
|   |        | Dimensions             |                                                                                     |                                 |  |  |  |  |  |
|   | S      | Overall length (mm)    | 3 995                                                                               |                                 |  |  |  |  |  |
|   | S      | Overall width (mm)     | 1 680                                                                               |                                 |  |  |  |  |  |
|   | S      | Overall height (mm)    | 1 520                                                                               |                                 |  |  |  |  |  |
|   | S<br>S | Wheelbase (mm)         | 2 450                                                                               |                                 |  |  |  |  |  |
|   |        |                        | Petrol: 37                                                                          |                                 |  |  |  |  |  |
|   | S      | Fuel tank capacity (I) | 37                                                                                  | CNG: 65 (Water equivalent)      |  |  |  |  |  |
|   | S      | Engine                 | Ono. 00 (mater equivalent)                                                          |                                 |  |  |  |  |  |
|   | S      | Fuel Type              | Petrol                                                                              | Petrol + CNG                    |  |  |  |  |  |
|   | S      | Displacement (cm³)     | 1197                                                                                |                                 |  |  |  |  |  |
|   | S      | Max. Power             |                                                                                     |                                 |  |  |  |  |  |
|   | S      |                        | , , , ,                                                                             | 50.5 kW (69 PS) @ 6 000 r/ min  |  |  |  |  |  |
|   |        | Max. Torque            | 113.8 Nm (11.6 kgm) @ 4 000 r/min                                                   | 95.2 Nm (9.7 kgm) @ 4 000 r/min |  |  |  |  |  |
|   | -      | Transmission           |                                                                                     |                                 |  |  |  |  |  |
|   | S      | Туре                   | 5-speed manual / smart auto AMT                                                     | 5-speed manual                  |  |  |  |  |  |
|   | S      | Suspension             |                                                                                     |                                 |  |  |  |  |  |
|   | S      | Front                  | McPherson strut                                                                     |                                 |  |  |  |  |  |
|   | S      | Rear                   | Coupled torsion beam axle                                                           |                                 |  |  |  |  |  |
|   | S      | Shock absorber         | Gas type                                                                            |                                 |  |  |  |  |  |
|   | S      | Brakes                 |                                                                                     |                                 |  |  |  |  |  |
|   | S      | Front                  | Disc                                                                                |                                 |  |  |  |  |  |
|   | S      | Rear                   | Drum                                                                                |                                 |  |  |  |  |  |
|   | S      | Tyre                   | 2.5                                                                                 |                                 |  |  |  |  |  |
| 1 | ·      |                        | 165/70 R14 (D = 35                                                                  | 54.8 mm) Steel (E)              |  |  |  |  |  |
|   | S      | Size                   | 175/60 R15 (D = 380.2 mm) Dual tone styled steel wheel (S)                          |                                 |  |  |  |  |  |
|   | S      | - SIEC                 | , , , , , , , , , , , , , , , , , , , ,                                             |                                 |  |  |  |  |  |
|   | S      | Current trans          | 175/60 R15 (D = 380.2 mm) diamond cut alloy (SX,SX+,SX(O))                          |                                 |  |  |  |  |  |
|   | S      | Spare tyre             | 155/80 R13 (D=329.4 mm) Steel (E), 165/70 R14 (D = 354.8 mm) Steel (S,SX,SX+,SX(O)) |                                 |  |  |  |  |  |
|   | S      |                        |                                                                                     |                                 |  |  |  |  |  |