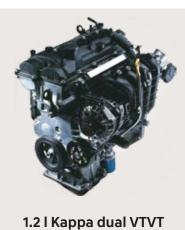

### Dynamic at heart.

There can't be a dull moment when you are in the new Hyundai AURA. For it gives you a choice of agile engines under its hood that will always bring a smile to your lips whenever you press down the accelerator.

petrol engine

Max power

**61** kW (83 PS) @ 6 000 r/min

1.2 | Bi-fuel (Petrol with CNG)

Max power

**50.5** kW (69 PS) @ 6 000 r/min

Also available in CNG.

Peace of mind.