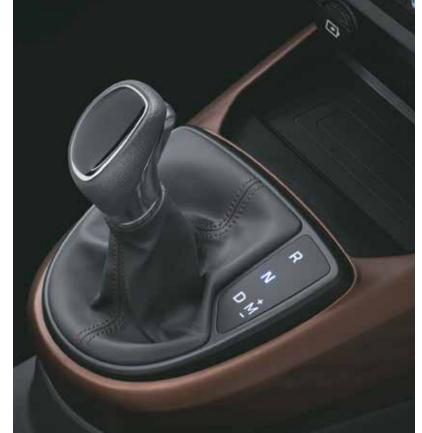

Standard across all variants

In addition to a strong body structure, the new Hyundai AURA is loaded with 30 plus safety features at work all the time to keep you and your family safe.



Electronic stability control (ESC) & Vehicle stability management (VSM)



Automatic headlamps



IIII-start assist control (HAC)



Rear camera with static guidelines



Burglar alarm



Child seat anchor (ISOFIX)

Other features: Speed sensing auto door lock | Impact sensing auto door unlock | Emergency stop signal (1st in segment)

^Electronic brakeforce distribution



### Dynamic at heart.

There can't be a dull moment when you are in the new Hyundai AURA. For it gives you a choice of agile engines under its hood that will always bring a smile to your lips whenever you press down the accelerator.







petrol engine

Max power

**61** kW (83 PS) @ 6 000 r/min

1.2 | Bi-fuel (Petrol with CNG)

Max power

**50.5** kW (69 PS) @ 6 000 r/min

Also available in CNG.

Peace of mind.

Manual transmission







Automated manual transmission (AMT)







### Captivating hues.



#### Interior colour



Dual tone grey interior

#### **Kev features**

| Variants                                                                                                                                                                                                                              |                                                                                                                                                                                                     | E