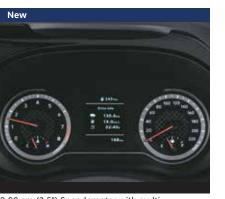

Wireless phone charger^

Tyre pressure monitoring system-highline

8.89 cm (3.5") Speedometer with multi information display

Cruise control

Smart key with push button start/stop

Cooled glovebox