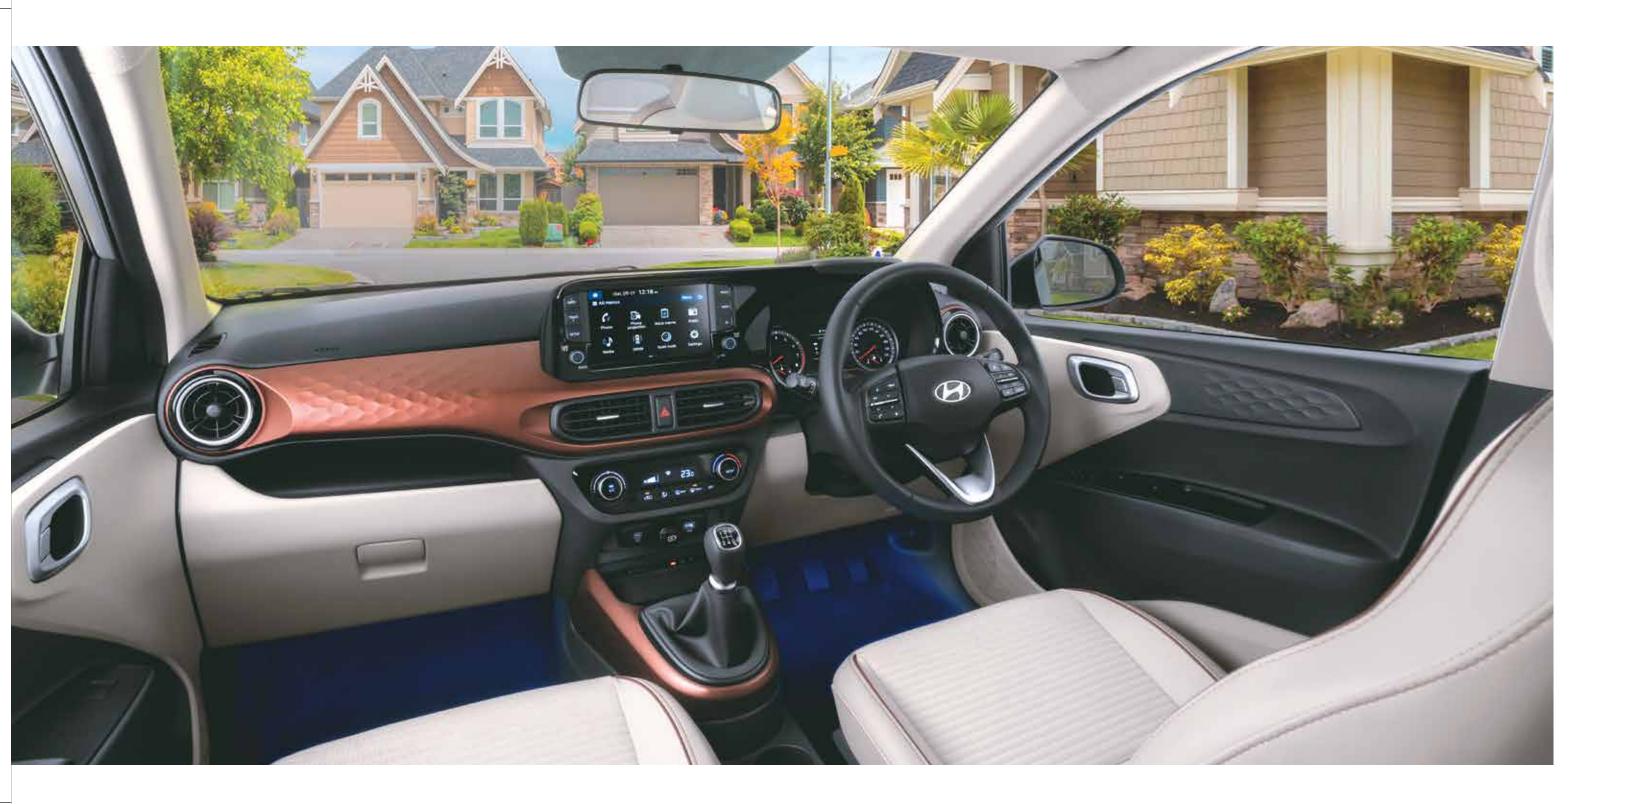

#### Dual tone grey interiors

#### Crafted for comfort.

The interior of the new Hyundai AURA combines modern aesthetics with contemporary craftsmanship. It is meticulously designed to optimise the space to give the occupants more room and make long journeys as comfortable as short hops across the city.

Fast USB charger (Type C)

Premium honeycomb patterned crashpad

Footwell lighting

s Sur

Rear AC vent

Rear centre armrest with cup holder

\*Through Android Auto & Apple Carplay only