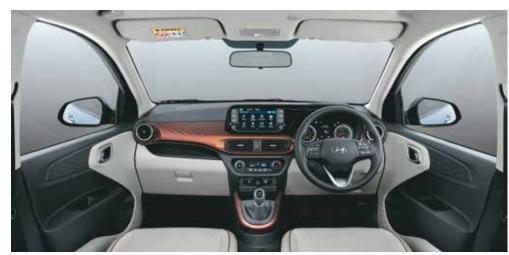

#### Dual tone grey interiors

#### Crafted for comfort.

The interior of the new Hyundai AURA combines modern aesthetics with contemporary craftsmanship. It is meticulously designed to optimise the space to give the occupants more room and make long journeys as comfortable as short hops across the city.

#### Interior colour

Dual tone grey interior