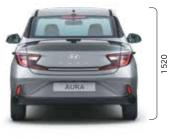

#### Dimensions

AMT only

#### **Technical specifications**

| S | SX(O)  | Items                  | 1.2l Kappa petrol                                                                   | 1.2l Bi-fuel (petrol with CNG)  |  |  |  |  |  |
|---|--------|------------------------|-------------------------------------------------------------------------------------|---------------------------------|--|--|--|--|--|
|   |        | Dimensions             |                                                                                     |                                 |  |  |  |  |  |
|   | S      | Overall length (mm)    | 3 995                                                                               |                                 |  |  |  |  |  |
|   | S      | Overall width (mm)     | 1 680                                                                               |                                 |  |  |  |  |  |
|   | S      | Overall height (mm)    | 1 520                                                                               |                                 |  |  |  |  |  |
|   | S<br>S | Wheelbase (mm)         | 2 450                                                                               |                                 |  |  |  |  |  |
|   |        |                        | Petrol: 37                                                                          |                                 |  |  |  |  |  |
|   | S      | Fuel tank capacity (I) | 37                                                                                  | CNG: 65 (Water equivalent)      |  |  |  |  |  |
|   | S      | Engine                 | Ono. 00 (mater equivalent)                                                          |                                 |  |  |  |  |  |
|   | S      | Fuel Type              | Petrol                                                                              | Petrol + CNG                    |  |  |  |  |  |
|   | S      | Displacement (cm³)     | 1197                                                                                |                                 |  |  |  |  |  |
|   | S      | Max. Power             |                                                                                     |                                 |  |  |  |  |  |
|   | S      |                        | , , , ,                                                                             | 50.5 kW (69 PS) @ 6 000 r/ min  |  |  |  |  |  |
|   |        | Max. Torque            | 113.8 Nm (11.6 kgm) @ 4 000 r/min                                                   | 95.2 Nm (9.7 kgm) @ 4 000 r/min |  |  |  |  |  |
|   | -      | Transmission           |                                                                                     |                                 |  |  |  |  |  |
|   | S      | Туре                   | 5-speed manual / smart auto AMT                                                     | 5-speed manual                  |  |  |  |  |  |
|   | S      | Suspension             |                                                                                     |                                 |  |  |  |  |  |
|   | S      | Front                  | McPherson strut                                                                     |                                 |  |  |  |  |  |
|   | S      | Rear                   | Coupled torsion beam axle                                                           |                                 |  |  |  |  |  |
|   | S      | Shock absorber         | Gas type                                                                            |                                 |  |  |  |  |  |
|   | S      | Brakes                 |                                                                                     |                                 |  |  |  |  |  |
|   | S      | Front                  | Disc                                                                                |                                 |  |  |  |  |  |
|   | S      | Rear                   | Drum                                                                                |                                 |  |  |  |  |  |
|   | S      | Tyre                   | 2.5                                                                                 |                                 |  |  |  |  |  |
| 1 | ·      |                        | 165/70 R14 (D = 35                                                                  | 54.8 mm) Steel (E)              |  |  |  |  |  |
|   | S      | Size                   | 175/60 R15 (D = 380.2 mm) Dual tone styled steel wheel (S)                          |                                 |  |  |  |  |  |
|   | S      | - SIEC                 | , , , , , , , , , , , , , , , , , , , ,                                             |                                 |  |  |  |  |  |
|   | S      | Current trans          | 175/60 R15 (D = 380.2 mm) diamond cut alloy (SX,SX+,SX(O))                          |                                 |  |  |  |  |  |
|   | S      | Spare tyre             | 155/80 R13 (D=329.4 mm) Steel (E), 165/70 R14 (D = 354.8 mm) Steel (S,SX,SX+,SX(O)) |                                 |  |  |  |  |  |
|   | S      |                        |                                                                                     |                                 |  |  |  |  |  |