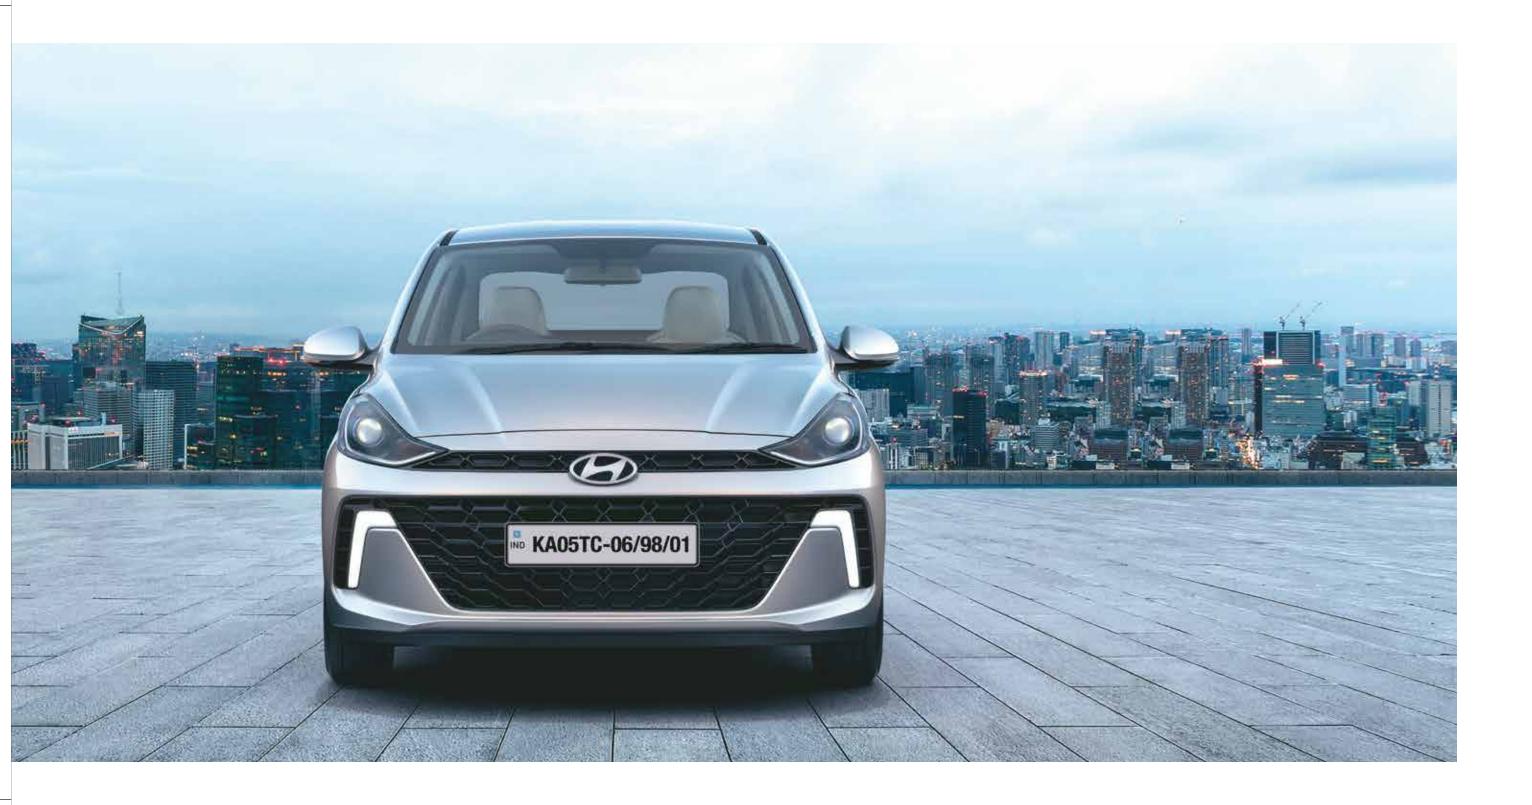

# Feel the pride.

Captivating at first glance, the new Hyundai AURA is an embodiment of flair crafted with perfection. Behold its enticing presence and breathtaking modern stance. Stand out in the crowd and enhance your family's style quotient to a new high.

## Own the limelight.

The new Hyundai AURA makes an impression from every angle you look at it. The new painted black grille and LED DRLs give it an unmistakable presence and command on the road.

Painted black radiator grille