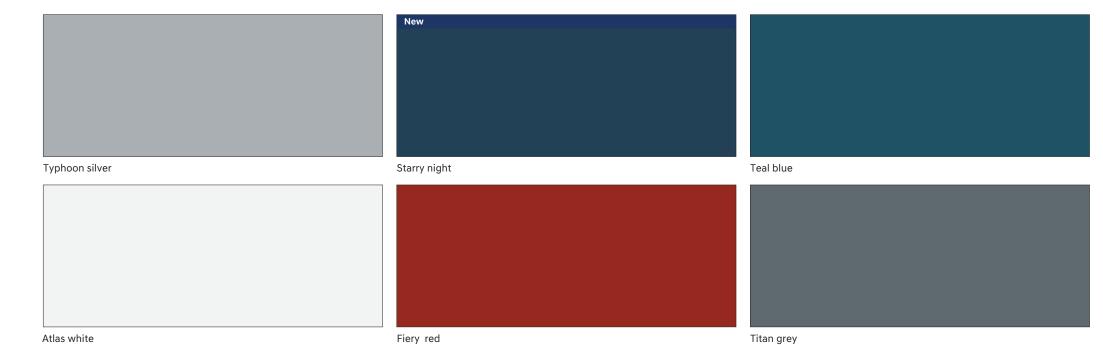

adlamps



IIII-start assist control (HAC)



Rear camera with static guidelines



Burglar alarm



Child seat anchor (ISOFIX)

Other features: Speed sensing auto door lock | Impact sensing auto door unlock | Emergency stop signal (1st in segment)

^Electronic brakeforce distribution



### Dynamic at heart.

There can't be a dull moment when you are in the new Hyundai AURA. For it gives you a choice of agile engines under its hood that will always bring a smile to your lips whenever you press down the accelerator.







petrol engine

Max power

**61** kW (83 PS) @ 6 000 r/min

1.2 | Bi-fuel (Petrol with CNG)

Max power

**50.5** kW (69 PS) @ 6 000 r/min

Also available in CNG.

Peace of mind.

Manual transmission







Automated manual transmission (AMT)







### Captivating hues.



#### Interior colour



Dual tone grey interior

#### **Kev features**

| Variants                                                                                                                                                                                                                              |                                                                                                                                                                                                     | E                                                                                                | s                                     | sx                                      | SX(O)                                   | Variants