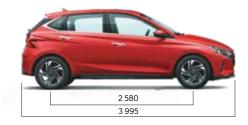

## **Iconic exteriors.**

One look is all it takes to fall in love with the all-new i20. Its sensuous sporty design turns heads everywhere it goes. It's a seamless harmony of sleek looks and cutting-edge technological innovation.

Z-shaped LED tail lamps

R16 (D=405.6 mm) diamond cut alloy wheels

LED projector headlamps

Chrome beltline with flyback rear quarter glass

Other features: Front & rear adjustable headrests | Leather\* wrapped gear knob | Leather\* wrapped steering wheel | Sleek dashboard | Metal finish inside door handles Other features: Chrome outside door handles | Turn indicators on outside mirrors | Painted black finish side sill garnish with i20 branding | LED daytime running lamp (DRL) | Front projector fog lamps Bestinsegment Sporty black interiors with red inserts | Sliding front armrest Best in segment