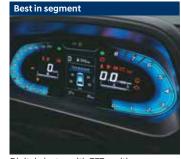

Soothing blue ambient lighting

Superior leg room and thigh support

Leather\* seat upholstery (Turbo only)

Metal pedals (Turbo only)

Rear seat armrest

Digital cluster with TFT multi information display (MID)

# Incredible safety.

Strong body structure (with 66% AHSS and HSS)

Hill assist control (HAC)

6 airbags

Electronic stability control (ESC) with vehicle stability management (VSM)

Tyre pressure monitoring system (highline) with display on MID