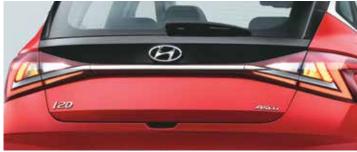

Z-shaped LED tail lamps

R16 (D=405.6 mm) diamond cut alloy wheels

LED projector headlamps

Chrome beltline with flyback rear quarter glass

Other features: Front & rear adjustable headrests | Leather\* wrapped gear knob | Leather\* wrapped steering wheel | Sleek dashboard | Metal finish inside door handles Other features: Chrome outside door handles | Turn indicators on outside mirrors | Painted black finish side sill garnish with i20 branding | LED daytime running lamp (DRL) | Front projector fog lamps Bestinsegment Sporty black interiors with red inserts | Sliding front armrest Best in segment