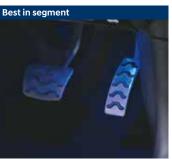

Soothing blue ambient lighting

Superior leg room and thigh support

Leather\* seat upholstery (Turbo only)

Metal pedals (Turbo only)

Rear seat armrest

Digital cluster with TFT multi information display (MID)