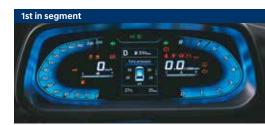

Soothing blue ambient lighting

Superior leg room and thigh support

Leather\* seat upholstery (Turbo only)

Metal pedals (Turbo only)

Rear seat armrest

Digital cluster with TFT multi information display (MID)