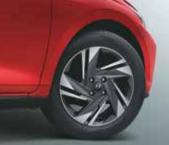

Z-shaped LED tail lamps

R16 (D=405.6 mm) diamond cut alloy wheels

LED projector headlamps

Chrome beltline with flyback rear quarter glass

Other features: Front & rear adjustable headrests | Leather\* wrapped gear knob | Leather\* wrapped steering wheel | Sleek dashboard | Metal finish inside door handles Other features: Chrome outside door handles | Turn indicators on outside mirrors | Painted black finish side sill garnish with i20 branding | LED daytime running lamp (DRL) | Front projector fog lamps Bestinsegment Sporty black interiors with red inserts | Sliding front armrest Best in segment

### Key features

| Variant                                                                         |                                            | Magna  | Sportz  | Asta   | Asta (O) |
|---------------------------------------------------------------------------------|--------------------------------------------|--------|---------|--------|----------|
| Engine & trim plan                                                              |                                            |        |         |        |          |
| 1.2   Kappa petrol                                                              | Manual transmission                        | •      | •       | •      | •        |
|                                                                                 | Intelligent variable transmission          | -      | •       | -      | •        |
| 1.0   Turbo GDi petrol                                                          | Dual clutch transmission                   | -      | •       | -      | •        |
| 1.5 l U2 diesel                                                                 | Manual transmission                        | •      | •       | -      | •        |
| Safety                                                                          | Drives & second and                        | S      | S       | S      | S        |
| Airbags                                                                         | Driver & passenger<br>Side & curtain       | -      | 3       | -      | S        |
| Tyre pressure monitori                                                          |                                            |        | S       | S      | S        |
| Puddle lamps                                                                    | Fyre pressure monitoring system (highline) |        | -       | S      | S        |
| Welcome function                                                                |                                            | -      |         | S      | S        |
| Anti-lock braking syste                                                         | m (ABS) with EBD                           | S      | S       | S      | S        |
| Electronic stability control (ESC)                                              |                                            | -      | -       | -      | S        |
| Hill assist control (HAC                                                        |                                            | -      |         | -      | S        |
|                                                                                 | Reverse parking sensors                    | S      | S       | S      | S        |
| Parking assist                                                                  | Rear camera with display                   | -      | s       | S      | S        |
|                                                                                 | on infotainment                            |        |         |        |          |
| Driver rear view monito                                                         |                                            | -      | S       | S      | S        |
| Front projector fog lam                                                         | ps                                         | S      | S       | S      | S        |
| Automatic headlamps                                                             | (ECC)                                      | -      | S       | S      | S        |
| Emergency stop signal                                                           |                                            | -<br>S | S       | S      | S        |
| Day/night inside rear vi                                                        |                                            | 5      | -       | 5      | S        |
| rear view mirror                                                                | RSA, Bluelink) on inside                   | -      | -       | -      | S        |
| Central locking (door &                                                         | tailgate)                                  | S      | S       | S      | S        |
| Smart pedal                                                                     | tungute)                                   | S      | S       | S      | S        |
| Impact sensing auto do                                                          | or unlock                                  | S      | S       | S      | S        |
| Speed sensing auto do                                                           |                                            | S      | S       | S      | S        |
| Clutch lock (MT only)                                                           |                                            | S      | S       | S      | S        |
| Headlamp escort funct                                                           | ion                                        | S      | S       | S      | S        |
|                                                                                 | Foldable key                               | S      | S       |        |          |
| Keyless entry                                                                   | Smart key                                  | -      | -       | S      | S        |
| Burglar alarm                                                                   |                                            | -      | -       | S      | S        |
| Rear defogger with tim                                                          |                                            | -      | S       | S      | S        |
| Seat belt pretensioners                                                         |                                            | S      | S       | S      | S        |
| ISOFIX                                                                          | ISOFIX                                     |        | S       | S      | S        |
|                                                                                 | t belt - driver & passenger                | -      | -       | -      | S        |
| Speed alert system                                                              |                                            | S      | S       | S      | S        |
| Driver & passenger seatbelt reminder                                            |                                            | S      | S       | S      | S        |
| Immobilizer                                                                     |                                            |        | S       | S      | S        |
| High mount stop lamp                                                            |                                            | S      | S       | S      | S        |
| Exterior                                                                        | Chandend hele no                           | 6      | c.      |        |          |
| Lloadlamaa                                                                      | Standard halogen                           | S      | S       | -<br>S | -<br>S   |
| Headlamps                                                                       | Sharp eye LED projector                    | -      | -       | S      | S        |
| Z-shaped LED tail lamp                                                          | Cornering lamps                            | -      | -<br>S  | S      | S        |
| Z-snaped LED tail lamp<br>Tail lamps connecting (                               |                                            | -      | S       | S      | S        |
| Chrome heltline with fl                                                         | yback rear quarter glass                   |        | S       | S      | S        |
|                                                                                 | Near Fog Lamp                              | S      | S       | -      | -        |
| LED day time                                                                    | Inside headlamp unit with                  |        |         |        |          |
| running lamp (DRL)                                                              | positioning lamp                           | -      | -       | S      | S        |
| Parametric jewel patter                                                         |                                            | S      | S       | S      | S        |
|                                                                                 | Fog lamp garnish (air curtain)             | S      | S       | S      | S        |
|                                                                                 | Tailgate garnish                           | S      | S       | S      | S        |
| Painted                                                                         | Side sill garnish with i20 branding        | -      | S       | S      | S        |
| black finish                                                                    | Skid plate                                 | S      | S       | S      | S        |
|                                                                                 | Side wing spoiler                          | S      | S       | S      | S        |
| Outside door handles                                                            | Body Coloured                              | S      | S       | -      |          |
|                                                                                 | Chrome                                     | -      | -       | S      | S        |
| Outside rear                                                                    | Body Coloured                              | S      | S       | S      | S        |
| view mirror                                                                     | Black (painted)                            | -      | DT only | -      | DT only  |
| Body Colour bumpers                                                             |                                            | S      | S       | S      | S        |
| B pillar black out tape                                                         |                                            | S      | S       | S      | S        |
| Turn indicators on outs                                                         |                                            | -      | S       |        | S        |
| R15 (D=380.2 mm) full                                                           |                                            | 5      | -<br>S  | -      |          |
| R16 (D=405.6 mm) styled steel wheel<br>R16 (D=405.6 mm) diamond cut alloy wheel |                                            | -      | 5       | -<br>S | -<br>S   |
|                                                                                 | Micro type                                 | -<br>S |         | 5      | 5        |
| Roof antenna                                                                    | Shark fin                                  | 3      | S       | -<br>S | S        |
| Interior                                                                        | Shark IIII                                 |        | 3       | 5      | 5        |
|                                                                                 | Black with copper inserts                  | S      | S       | S      | S        |
| Interior Colour theme                                                           | Black with red inserts                     | -      | DT only | -      | DT only  |
| Estate and the second                                                           | With copper stitching                      | S      | S       | S      | S        |
| Fabric seat upholstery                                                          | With red stitching                         | -      | DT only | -      | DT only  |
| Leather* seat upholster                                                         |                                            | -      | S       |        | S        |
| sear upriorster                                                                 | With red stitching and piping              | -      | DT only |        | DT only  |
| (Turbo DCT only)                                                                |                                            |        |         |        |          |