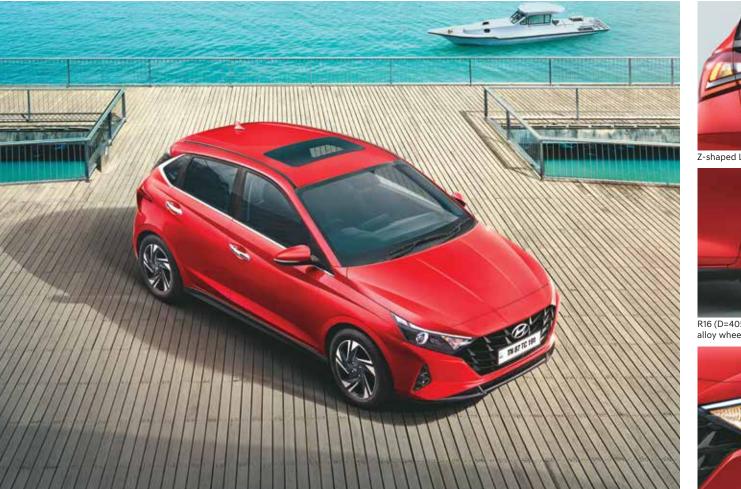

Z-shaped LED tail lamps

R16 (D=405.6 mm) diamond cut alloy wheels

LED projector headlamps

Chrome beltline with flyback rear quarter glass

Other features: Front & rear adjustable headrests | Leather\* wrapped gear knob | Leather\* wrapped steering wheel | Sleek dashboard | Metal finish inside door handles Other features: Chrome outside door handles | Turn indicators on outside mirrors | Painted black finish side sill garnish with i20 branding | LED daytime running lamp (DRL) | Front projector fog lamps Bestinsegment Sporty black interiors with red inserts | Sliding front armrest Best in segment