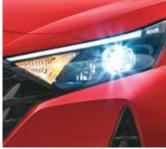

Z-shaped LED tail lamps

R16 (D=405.6 mm) diamond cut alloy wheels

LED projector headlamps

Chrome beltline with flyback rear quarter glass

Other features: Front & rear adjustable headrests | Leather\* wrapped gear knob | Leather\* wrapped steering wheel | Sleek dashboard | Metal finish inside door handles Other features: Chrome outside door handles | Turn indicators on outside mirrors | Painted black finish side sill garnish with i20 branding | LED daytime running lamp (DRL) | Front projector fog lamps Bestinsegment Sporty black interiors with red inserts | Sliding front armrest Best in segment

### Key features

| Variant                                                                         |                                            | Magna  | Sportz  | Asta   | Asta (O) |
|---------------------------------------------------------------------------------|--------------------------------------------|--------|---------|--------|----------|
| Engine & trim plan                                                              |                                            |        |         |        |          |
| 1.2   Kappa petrol                                                              | Manual transmission                        | •      | •       | •      | •        |
|                                                                                 | Intelligent variable transmission          | -      | •       | -      | •        |
| 1.0   Turbo GDi petrol                                                          | Dual clutch transmission                   | -      | •       | -      | •        |
| 1.5 l U2 diesel                                                                 | Manual transmission                        | •      | •       | -      | •        |
| Safety                                                                          | Drives & second and                        | S      | S       | S      | S        |
| Airbags                                                                         | Driver & passenger<br>Side & curtain       | -      | 3       | -      | S        |
| Tyre pressure monitori                                                          |                                            |        | S       | S      | S        |
| Puddle lamps                                                                    | Fyre pressure monitoring system (highline) |        | -       | S      | S        |
| Welcome function                                                                |                                            | -      |         | S      | S        |
| Anti-lock braking syste                                                         | m (ABS) with EBD                           | S      | S       | S      | S        |
| Electronic stability control (ESC)                                              |                                            | -      | -       | -      | S        |
| Hill assist control (HAC                                                        |                                            | -      |         | -      | S        |
|                                                                                 | Reverse parking sensors                    | S      | S       | S      | S        |
| Parking assist                                                                  | Rear camera with display                   | -      | s       | S      | S        |
|                                                                                 | on infotainment                            |        |         |        |          |
| Driver rear view monito                                                         |                                            | -      | S       | S      | S        |
| Front projector fog lam                                                         | ps                                         | S      | S       | S      | S        |
| Automatic headlamps                                                             | (ECC)                                      | -      | S       | S      | S        |
| Emergency stop signal                                                           |                                            | -<br>S | S       | S      | S        |
| Day/night inside rear vi                                                        |                                            | 5      | -       | 5      | S        |
| rear view mirror                                                                | RSA, Bluelink) on inside                   | -      | -       | -      | S        |
| Central locking (door &                                                         | tailgate)                                  | S      | S       | S      | S        |
| Smart pedal                                                                     | tungute)                                   | S      | S       | S      | S        |
| Impact sensing auto do                                                          | or unlock                                  | S      | S       | S      | S        |
| Speed sensing auto do                                                           |                                            | S      | S       | S      | S        |
| Clutch lock (MT only)                                                           |                                            | S      | S       | S      | S        |
| Headlamp escort funct                                                           | ion                                        | S      | S       | S      | S        |
|                                                                                 | Foldable key                               | S      | S       |        |          |
| Keyless entry                                                                   | Smart key                                  | -      | -       | S      | S        |
| Burglar alarm                                                                   |                                            | -      | -       | S      | S        |
| Rear defogger with tim                                                          |                                            | -      | S       | S      | S        |
| Seat belt pretensioners                                                         |                                            | S      | S       | S      | S        |
| ISOFIX                                                                          | ISOFIX                                     |        | S       | S      | S        |
|                                                                                 | t belt - driver & passenger                | -      | -       | -      | S        |
| Speed alert system                                                              |                                            | S      | S       | S      | S        |
| Driver & passenger seatbelt reminder                                            |                                            | S      | S       | S      | S        |
| Immobilizer                                                                     |                                            |        | S       | S      | S        |
| High mount stop lamp                                                            |                                            | S      | S       | S      | S        |
| Exterior                                                                        | Chandend hele no                           | 6      | c.      |        |          |
| Lloadlamaa                                                                      | Standard halogen                           | S      | S       | -<br>S | -<br>S   |
| Headlamps                                                                       | Sharp eye LED projector                    | -      | -       | S      | S        |
| Z-shaped LED tail lamp                                                          | Cornering lamps                            | -      | -<br>S  | S      | S        |
| Z-snaped LED tail lamp<br>Tail lamps connecting (                               |                                            | -      | S       | S      | S        |
| Chrome heltline with fl                                                         | yback rear quarter glass                   |        | S       | S      | S        |
|                                                                                 | Near Fog Lamp                              | S      | S       | -      | -        |
| LED day time                                                                    | Inside headlamp unit with                  |        |         |        |          |
| running lamp (DRL)                                                              | positioning lamp                           | -      | -       | S      | S        |
| Parametric jewel patter                                                         |                                            | S      | S       | S      | S        |
|                                                                                 | Fog lamp garnish (air curtain)             | S      | S       | S      | S        |
|                                                                                 | Tailgate garnish                           | S      | S       | S      | S        |
| Painted                                                                         | Side sill garnish with i20 branding        | -      | S       | S      | S        |
| black finish                                                                    | Skid plate                                 | S      | S       | S      | S        |
|                                                                                 | Side wing spoiler                          | S      | S       | S      | S        |
| Outside door handles                                                            | Body Coloured                              | S      | S       | -      |          |
|                                                                                 | Chrome                                     | -      | -       | S      | S        |
| Outside rear                                                                    | Body Coloured                              | S      | S       | S      | S        |
| view mirror                                                                     | Black (painted)                            | -      | DT only | -      | DT only  |
| Body Colour bumpers                                                             |                                            | S      | S       | S      | S        |
| B pillar black out tape                                                         |                                            | S      | S       | S      | S        |
| Turn indicators on outs                                                         |                                            | -      | S       |        | S        |
| R15 (D=380.2 mm) full                                                           |                                            | 5      | -<br>S  | -      |          |
| R16 (D=405.6 mm) styled steel wheel<br>R16 (D=405.6 mm) diamond cut alloy wheel |                                            | -      | 5       | -<br>S | -<br>S   |
|                                                                                 | Micro type                                 | -<br>S |         | 5      | 5        |
| Roof antenna                                                                    | Shark fin                                  | 3      | S       | -<br>S | S        |
| Interior                                                                        | Shark IIII                                 |        | 3       | 5      | 5        |
|                                                                                 | Black with copper inserts                  | S      | S       | S      | S        |
| Interior Colour theme                                                           | Black with red inserts                     | -      | DT only | -      | DT only  |
| Estate and the second                                                           | With copper stitching                      | S      | S       | S      | S        |
| Fabric seat upholstery                                                          | With red stitching                         | -      | DT only | -      | DT only  |
| Leather* seat upholster                                                         |                                            | -      | S       |        | S        |
| sear upriorster                                                                 | With red stitching and piping              | -      | DT only |        | DT only  |
| (Turbo DCT only)                                                                |                                            |        |         |        |          |