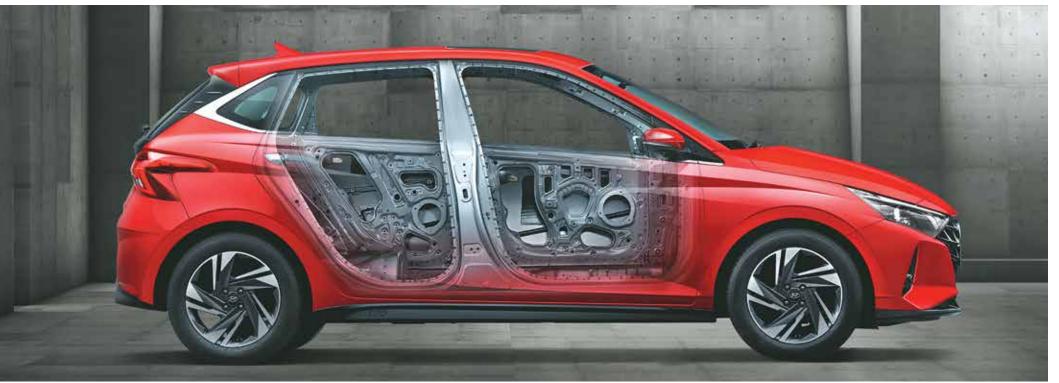

# Incredible safety.

Strong body structure (with 66% AHSS and HSS)

Hill assist control (HAC)

6 airbags

Electronic stability control (ESC) with vehicle stability management (VSM)

Tyre pressure monitoring system (highline) with display on MID