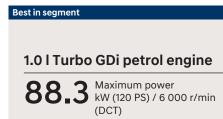

### 1.2 | Kappa petrol engine

61 Maximum power kW (83 PS) / 6 000 r/min (MT)

64.7 Maximum power kW (88 PS) / 6 000 r/min (IVT)