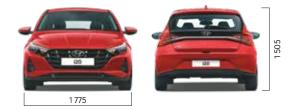

95/55 R16 (D=405.6 mm) diamond cut alloy wheel (Asta, Asta (O)) |                                            |                                            |  |  |  |
| Spare tyre                      | 185/70 R14 (D=354.8 mm) steel (Magna)                            |                                            |                                            |  |  |  |
| . ,                             | 185/65 R15 (D=380.2 mm) steel (Sportz, Asta, Asta (O))           |                                            |                                            |  |  |  |
| Туре                            | Tubeless                                                         |                                            |                                            |  |  |  |

#### Dimensions

unit : mm





### Body colours

Black interior with copper inserts available in :











Polar white





Dual tone options





Dual Tone available only in 1.2 | Kappa (Petrol) Sportz MT, 1.2 | Kappa (Petrol) Asta (O) MT, 1.2 | Kappa (Petrol) Asta (O) IVT 1.0 | Turbo GDi Petrol Asta (O) DCT, 1.5 | U2 diesel Asta (O) MT

Typhoon silver

Titan grey

Starry night

Fiery red

Fiery red with black roof

Polar white with black roof