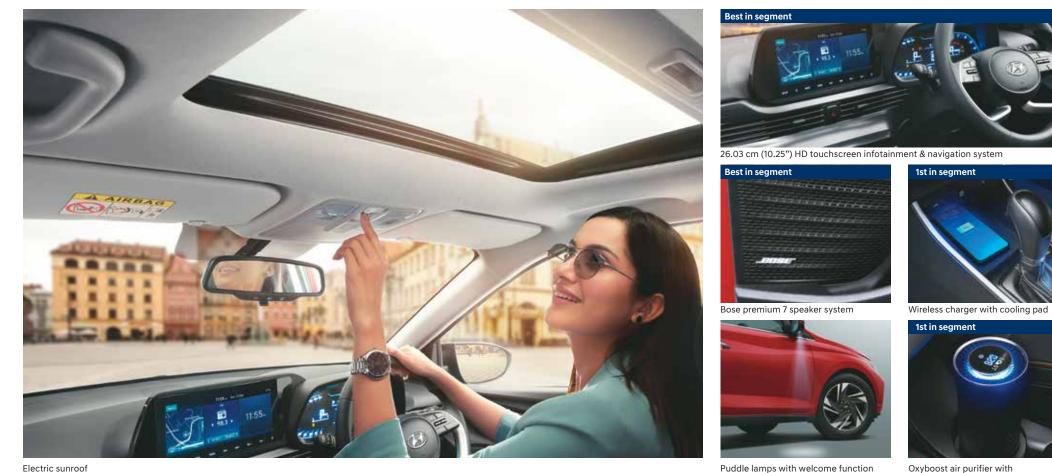

## Innovative technology.

The all-new i20 features best in class technology. Experience its high-end Bose sound system, new electric sunroof and Oxyboost air purifier. Bluelink connectivity with voice recognition, remote unlock and climate control gives a new meaning to convenience.

Electric sunroof

Oxyboost air purifier with air quality indicator

Other features: Home to car (H2C) with Alexa & Google Voice Assistant^^ | Steering wheel with audio & bluetooth controls | Voice recognition\*\* | iblue (audio remote application) | Rear smartphone pocket Eco coating (1st in segment) | Smart entry with push button start/stop | Fully automatic temperature control (FATC) | Glovebox cooling | Front & rear USB charger | Tilt & telescopic steering | Rear AC vents | Cruise control Smart watch app features : Engine start/stop | Lock/unlock | Horn & lights | Range | Engine status | HVAC status | Door status | Fuel level/status | Tyre pressure status | Geo-fence alert Stolen vehicle alert | Speed alert | Time fence alert | Valet alert