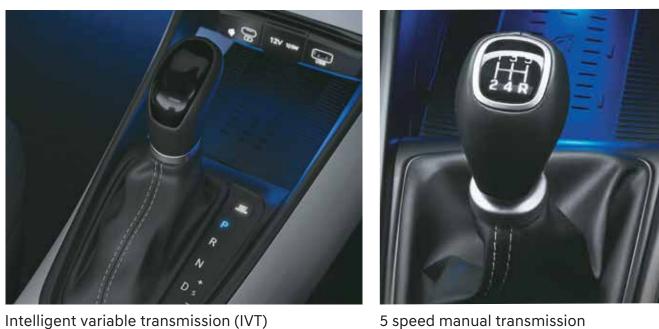

# Power on.

Great looks come with great power. Hyundai i20 comes with a powerful petrol engine and 2 driving modes that enhance your drive. The thrilling performance is supplemented with great drivability in the form of two transmission options IVT & MT. Power on. Drive on.

Drive mode select

Normal mode

Sports mode

5 speed manual transmission