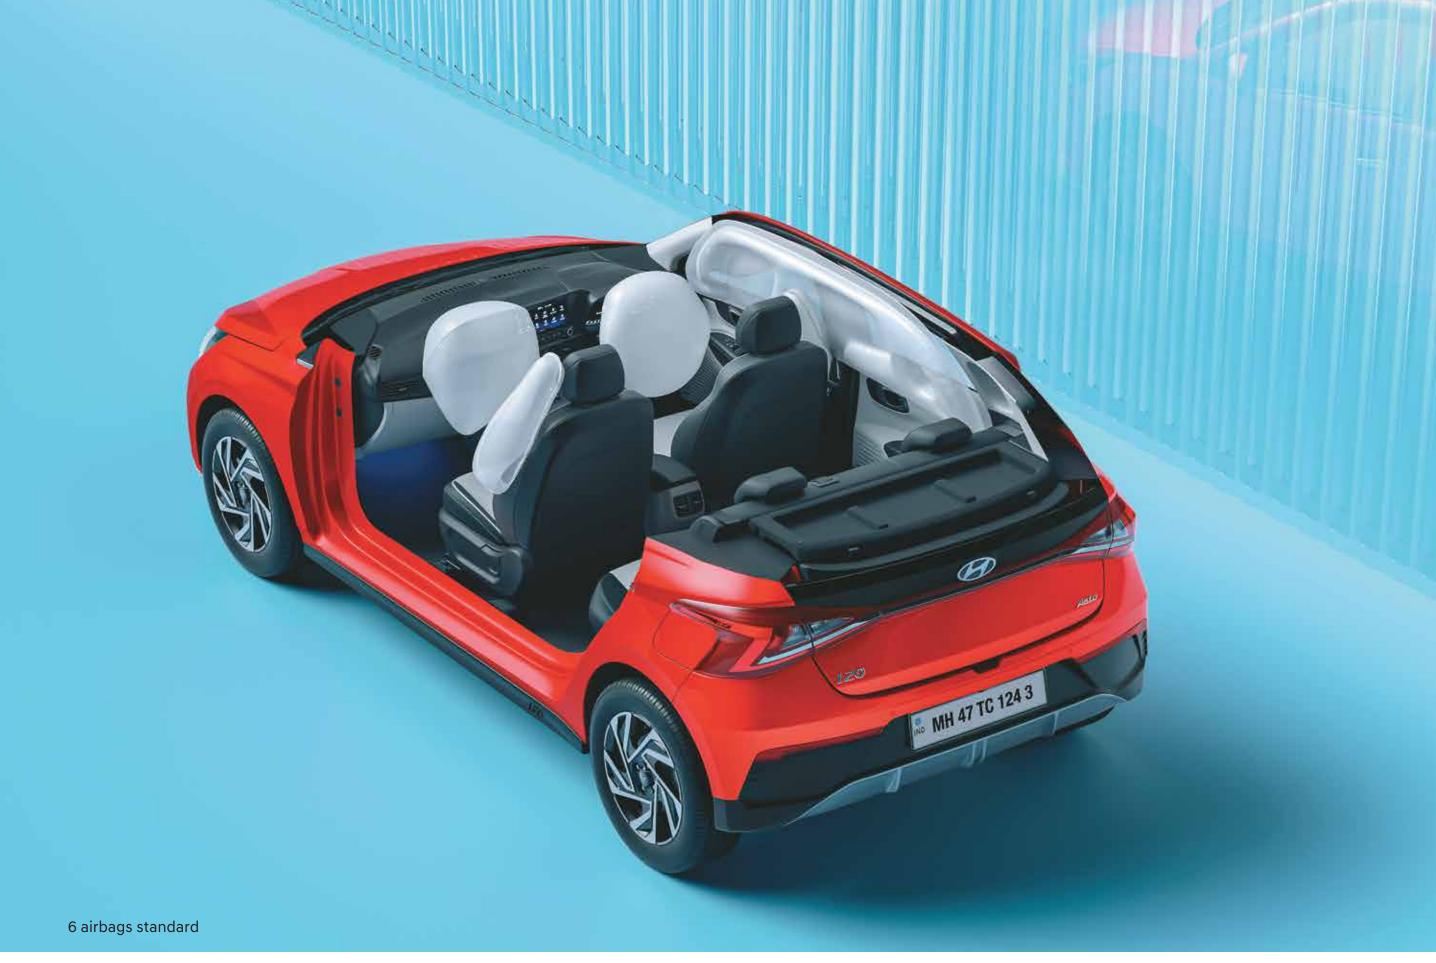

# Go safe.

26 Standard safety features

ESC VSM HAC

Hyundai i20 ensures you drive safe wherever you go. It comes equipped with advanced safety features that are a cut above the rest. 6 airbags for maximum protection. Electronic stability control (ESC) with vehicle stability management (VSM) and emergency stop signal (ESS) ensure that you always drive stress free.