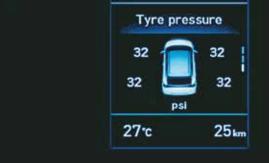

D 🔒 350 km

Tyre pressure monitoring system (highline) with display on MID

Hill-start assist control (HAC)

Strong body structure (with AHSS and HSS)

Electronic stability control (ESC) with vehicle stability management (VSM)