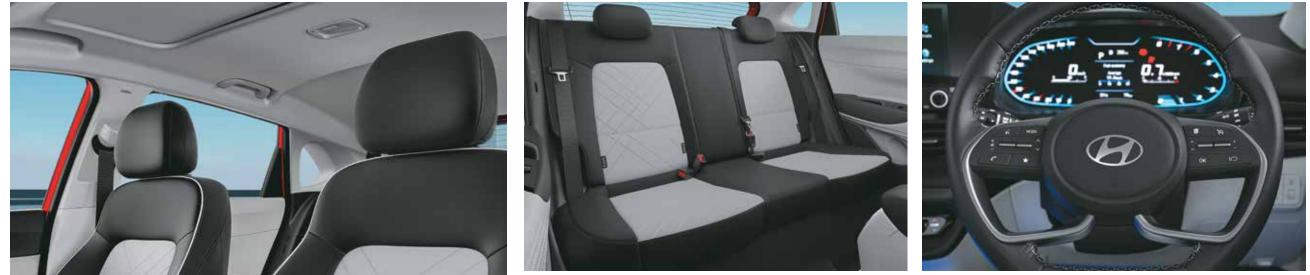

# Magnetic space.

The interiors of Hyundai i20 mesmerize. Dual tone seats that look fabulous and enough space to lounge out in comfort. Ambient lighting that uplifts your mood and sliding front armrest that provides a more convenient way to relax.

Dual tone seats with i20 branding

Spacious interiors with ample headroom, legroom and shoulder room

Door armrest covering (artificial leather)

Leather wrapped D-cut steering

Digital cluster with TFT multi information display

**Other features:** Superior leg room and thigh support | Sliding front armrest | Leather wrapped steering wheel and gear knob Metal finish inside door handles

Bluelink bacripton <sup>3</sup> Years free Bluelink teatures with ore Bluelink freatures Apple CarPlay