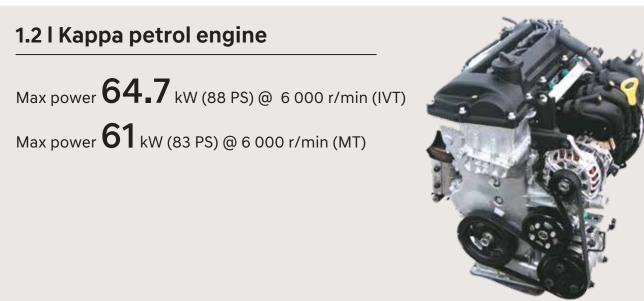

# Power on.

Great looks come with great power. Hyundai i20 comes with a powerful petrol engine and 2 driving modes that enhance your drive. The thrilling performance is supplemented with great drivability in the form of two transmission options IVT & MT. Power on. Drive on.