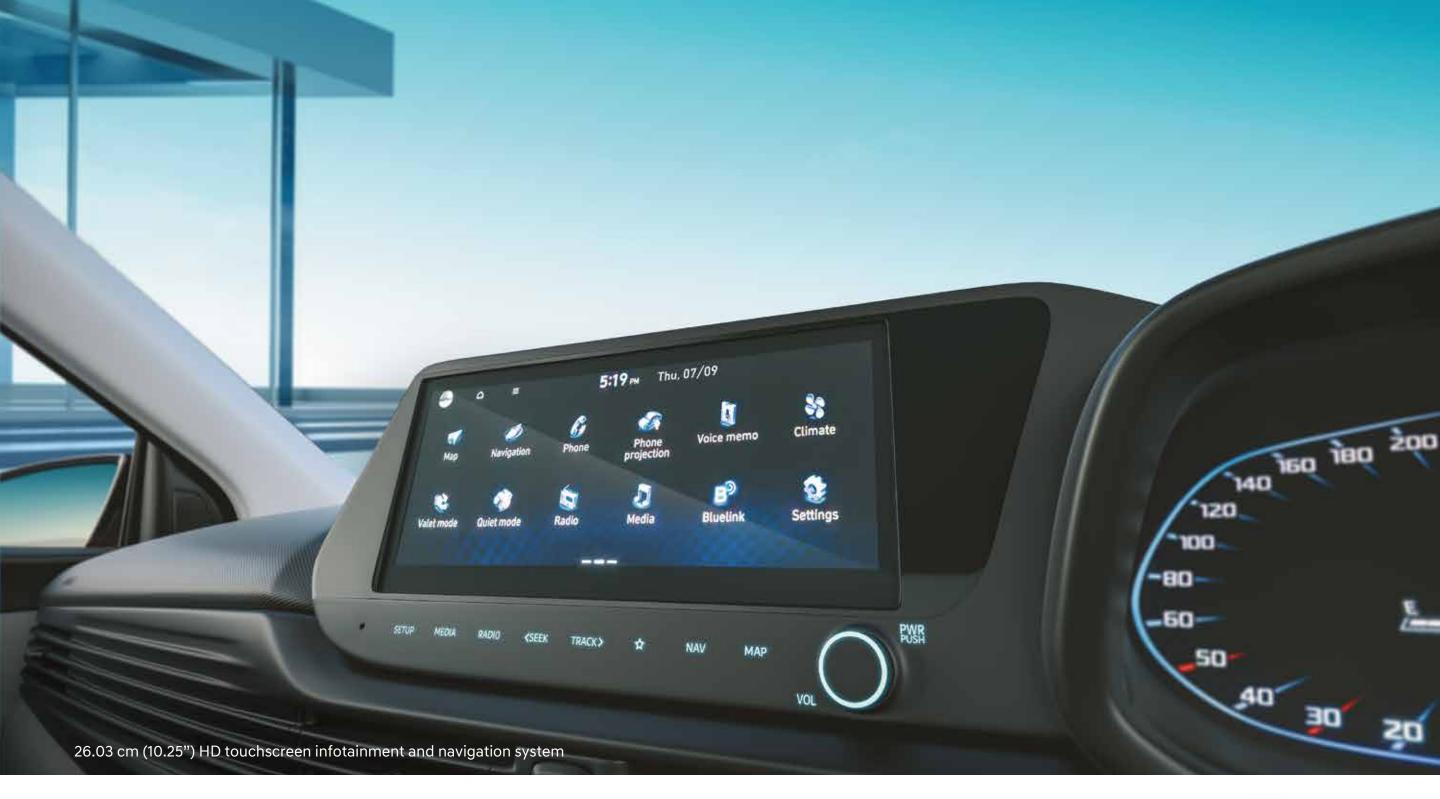

# Smart. Connected.

Cutting edge technology is at the core of Hyundai i20. From Bluelink connectivity to Home-to-car (H2C), our smart tech ensures you're connected to your car and your world all the time. What's more, the voice recognition technology with multi-lingual capabilities add convenience to everything you do. All in all, it's one smart car.

#### Ambient sound of nature (7 nos.)

Fully automatic temperature control (FATC)

Push button start/stop

Wireless charger

Fast USB charging (Type C)

Bose premium 7 speaker system

**Other features:** 60+ Bluelink connected features | Multi-language UI support (12 nos.) | OTA updates for infotainment and map Home to car (H2C) with Alexa (English & Hindi) | Cruise control | Rear AC vents | Multi phone bluetooth connectivity