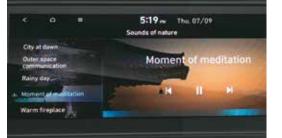

#### Ambient sound of nature (7 nos.)

Fully automatic temperature control (FATC)

Push button start/stop

Wireless charger

Fast USB charging (Type C)

Bose premium 7 speaker system

**Other features:** 60+ Bluelink connected features | Multi-language UI support (12 nos.) | OTA updates for infotainment and map Home to car (H2C) with Alexa (English & Hindi) | Cruise control | Rear AC vents | Multi phone bluetooth connectivity