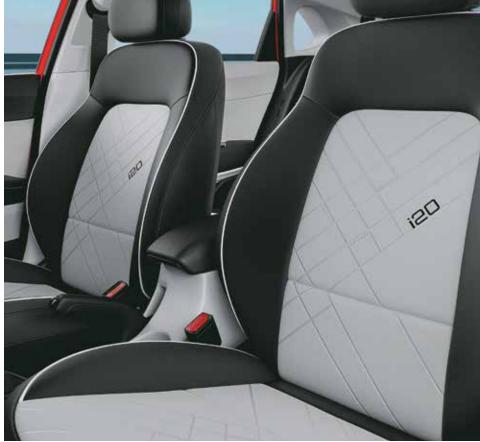

# Magnetic space.

The interiors of Hyundai i20 mesmerize. Dual tone seats that look fabulous and enough space to lounge out in comfort. Ambient lighting that uplifts your mood and sliding front armrest that provides a more convenient way to relax.

Dual tone seats with i20 branding

Spacious interiors with ample headroom, legroom and shoulder room

Door armrest covering (artificial leather)

Leather wrapped D-cut steering

Digital cluster with TFT multi information display