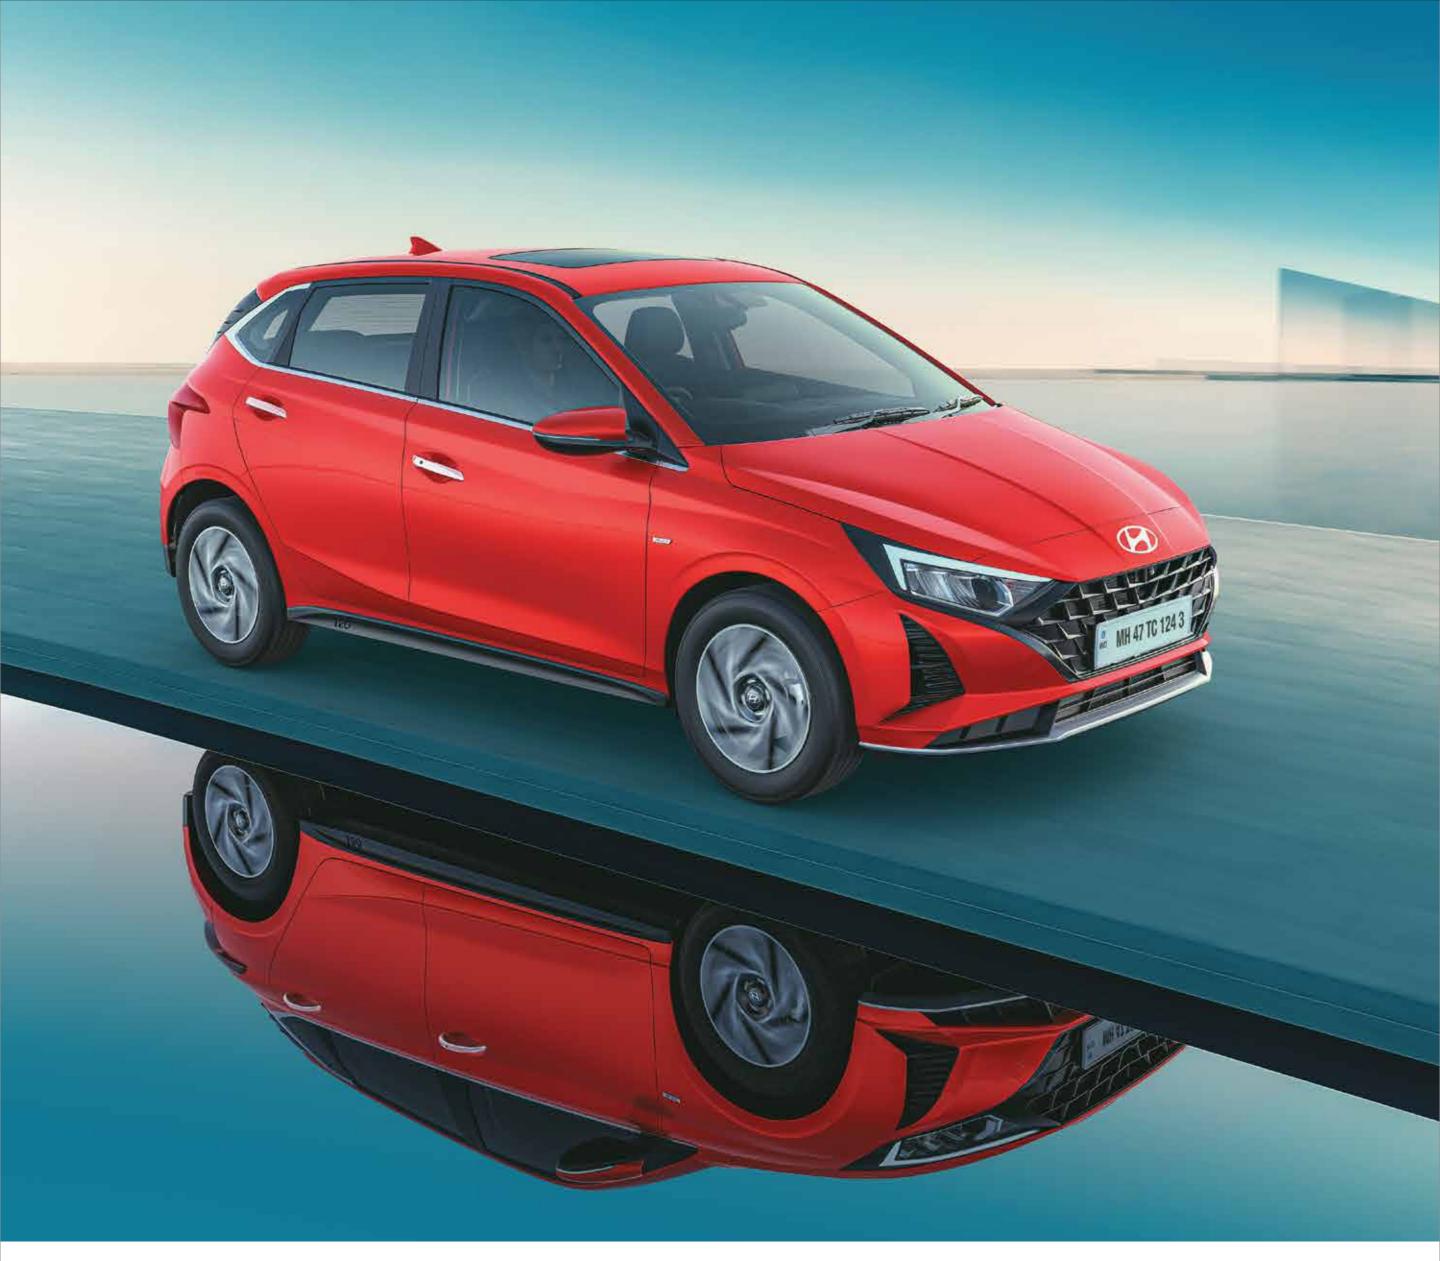

# All eyes on you.

Hyundai i20 has it all. A sensuous sporty design, a majestic new grille and lights that are a showstopper. Turn heads as you whizz by on those alloy wheels and make an impression with the chrome lines. It's simply stunning from tip to toe.

LED headlamps with signature DRLs

R16 (D=405.6 mm) diamond cut alloy wheels

Parametric jewel pattern grille

Stylish Z-shaped LED tail lamps

Puddle lamps with welcome function

**Other features:** Chrome outside door handles | Turn indicators on outside mirrors | Painted black finish side sill garnish with i20 branding Shark fin antenna