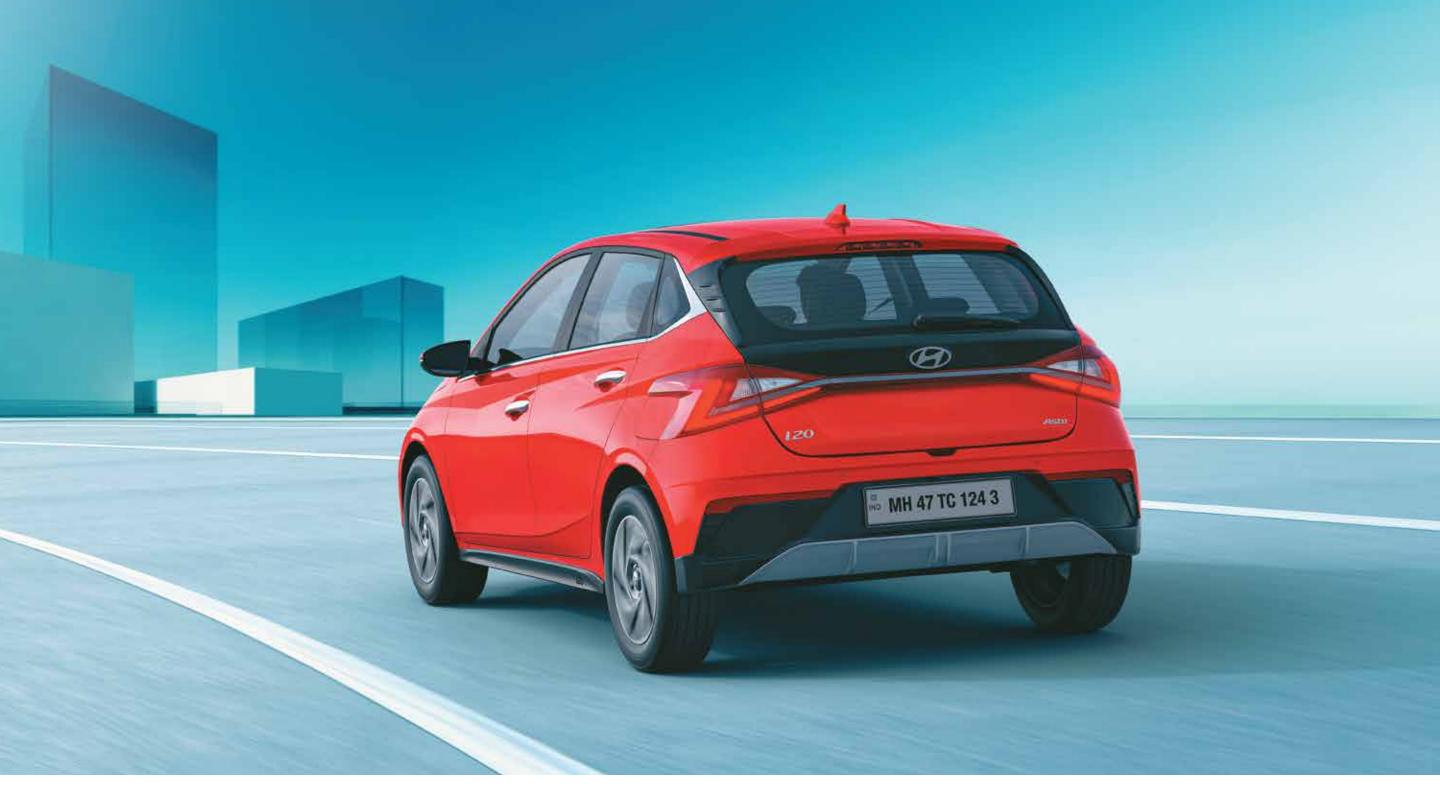

# All eyes on you.

Hyundai i20 has it all. A sensuous sporty design, a majestic new grille and lights that are a showstopper. Turn heads as you whizz by on those alloy wheels and make an impression with the chrome lines. It's simply stunning from tip to toe.

LED headlamps with signature DRLs

R16 (D=405.6 mm) diamond cut alloy wheels

Parametric jewel pattern grille

Stylish Z-shaped LED tail lamps

Puddle lamps with welcome function

**Other features:** Chrome outside door handles | Turn indicators on outside mirrors | Painted black finish side sill garnish with i20 branding Shark fin antenna