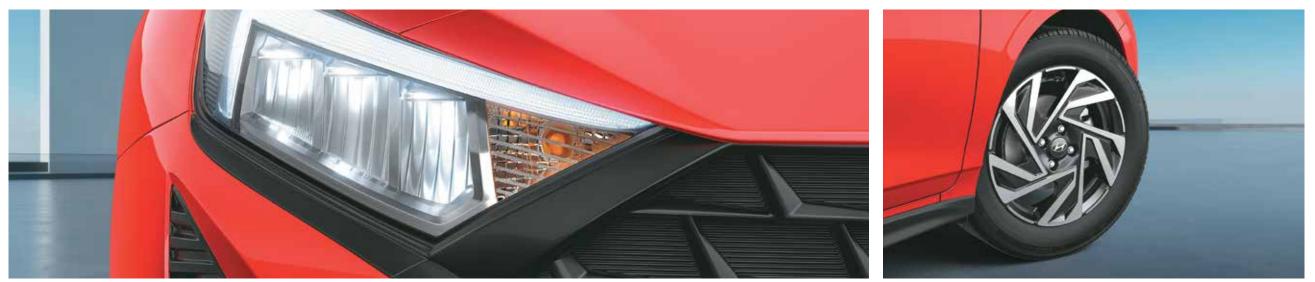

LED headlamps with signature DRLs

R16 (D=405.6 mm) diamond cut alloy wheels

Parametric jewel pattern grille

Stylish Z-shaped LED tail lamps

Puddle lamps with welcome function

**Other features:** Chrome outside door handles | Turn indicators on outside mirrors | Painted black finish side sill garnish with i20 branding Shark fin antenna