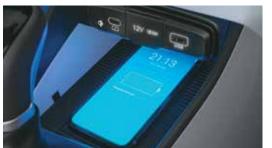

#### Ambient sound of nature (7 nos.)

Fully automatic temperature control (FATC)

Push button start/stop

Wireless charger

Fast USB charging (Type C)

Bose premium 7 speaker system

**Other features:** 60+ Bluelink connected features | Multi-language UI support (12 nos.) | OTA updates for infotainment and map Home to car (H2C) with Alexa (English & Hindi) | Cruise control | Rear AC vents | Multi phone bluetooth connectivity