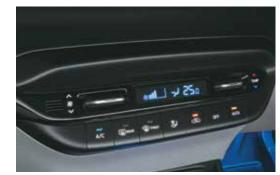

#### Ambient sound of nature (7 nos.)

Fully automatic temperature control (FATC)

Push button start/stop

Wireless charger

Fast USB charging (Type C)

Bose premium 7 speaker system

**Other features:** 60+ Bluelink connected features | Multi-language UI support (12 nos.) | OTA updates for infotainment and map Home to car (H2C) with Alexa (English & Hindi) | Cruise control | Rear AC vents | Multi phone bluetooth connectivity