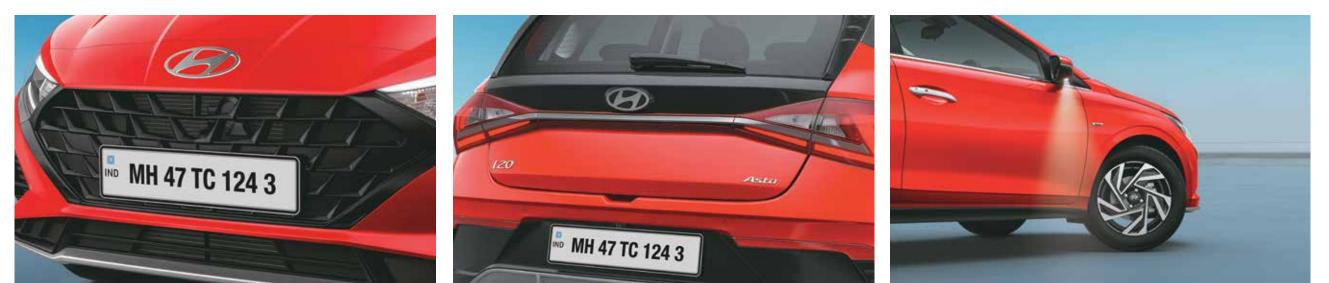

LED headlamps with signature DRLs

R16 (D=405.6 mm) diamond cut alloy wheels

Parametric jewel pattern grille

Stylish Z-shaped LED tail lamps

Puddle lamps with welcome function

**Other features:** Chrome outside door handles | Turn indicators on outside mirrors | Painted black finish side sill garnish with i20 branding Shark fin antenna