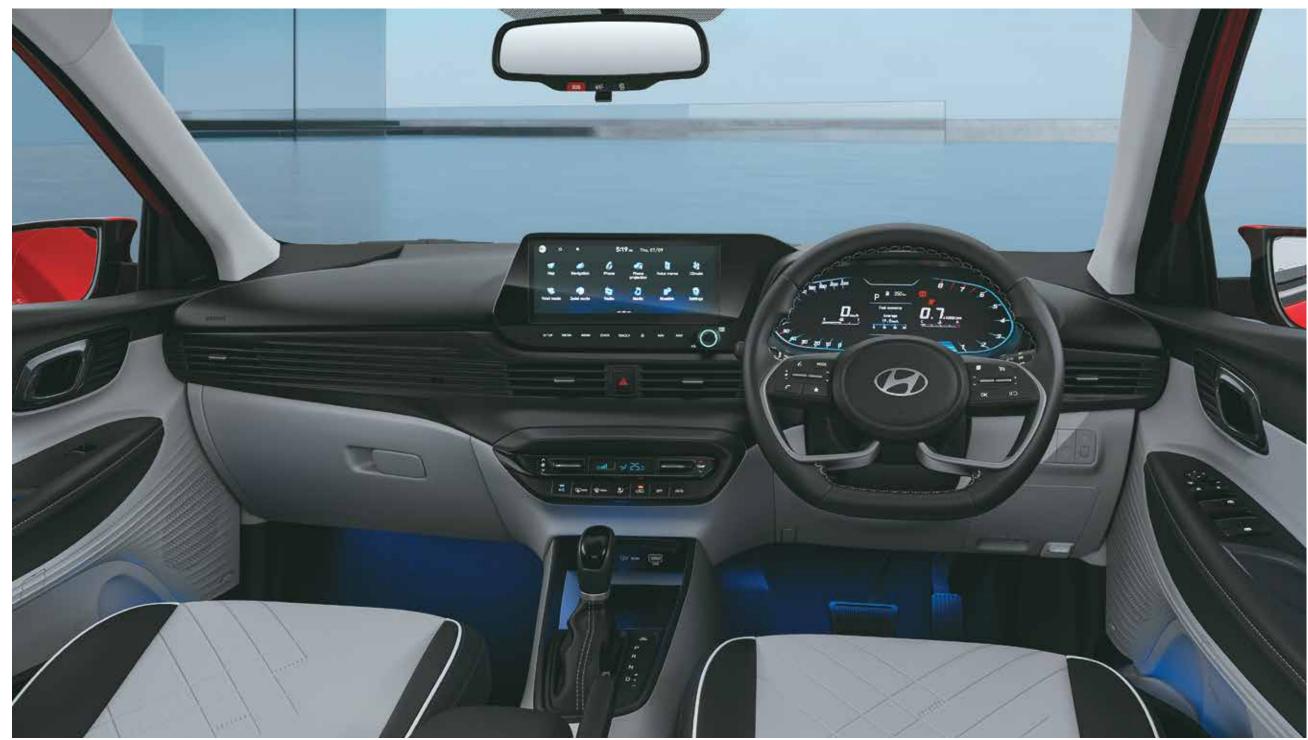

# Magnetic space.

The interiors of Hyundai i20 mesmerize. Dual tone seats that look fabulous and enough space to lounge out in comfort. Ambient lighting that uplifts your mood and sliding front armrest that provides a more convenient way to relax.

Dual tone seats with i20 branding

Spacious interiors with ample headroom, legroom and shoulder room

Door armrest covering (artificial leather)

Leather wrapped D-cut steering

Digital cluster with TFT multi information display

**Other features:** Superior leg room and thigh support | Sliding front armrest | Leather wrapped steering wheel and gear knob Metal finish inside door handles

Bluelink bacripton <sup>3</sup> Years free Bluelink teatures with ore Bluelink freatures Apple CarPlay

# Smart. Connected.

Cutting edge technology is at the core of Hyundai i20. From Bluelink connectivity to Home-to-car (H2C), our smart tech ensures you're connected to your car and your world all the time. What's more, the voice recognition technology with multi-lingual capabilities add convenience to everything you do. All in all, it's one smart car.

Voice enabled smart electric sunroof

#### Ambient sound of nature (7 nos.)

Fully automatic temperature control (FATC)

Push button start/stop

Wireless charger

Fast USB charging (Type C)

Bose premium 7 speaker system

**Other features:** 60+ Bluelink connected features | Multi-language UI support (12 nos.) | OTA updates for infotainment and map Home to car (H2C) with Alexa (English & Hindi) | Cruise control | Rear AC vents | Multi phone bluetooth connectivity