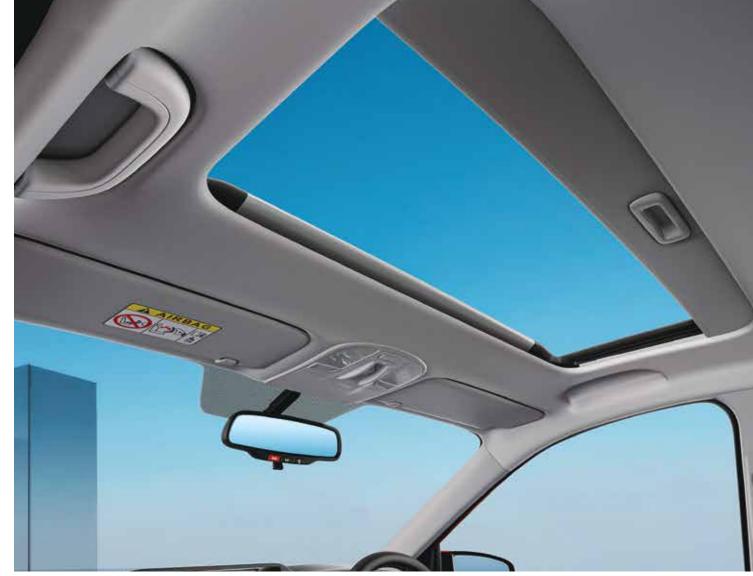

th ample headroom, legroom and shoulder room



Door armrest covering (artificial leather)

Leather wrapped D-cut steering



Digital cluster with TFT multi information display

**Other features:** Superior leg room and thigh support | Sliding front armrest | Leather wrapped steering wheel and gear knob Metal finish inside door handles



Bluelink bacripton <sup>3</sup> Years free Bluelink teatures with ore Bluelink freatures Apple CarPlay

# Smart. Connected.

Cutting edge technology is at the core of Hyundai i20. From Bluelink connectivity to Home-to-car (H2C), our smart tech ensures you're connected to your car and your world all the time. What's more, the voice recognition technology with multi-lingual capabilities add convenience to everything you do. All in all, it's one smart car.







Voice enabled smart electric sunroof

#### ------

#### Ambient sound of nature (7 nos.)



Fully automatic temperature control (FATC)



Push button start/stop

Wireless charger



Fast USB charging (Type C)



Bose premium 7 speaker system

**Other features:** 60+ Bluelink connected features | Multi-language UI support (12 nos.) | OTA updates for infotainment and map Home to car (H2C) with Alexa (English & Hindi) | Cruise control | Rear AC vents | Multi phone bluetooth connectivity



# Power on.

Great looks come with great power. Hyundai i20 comes with a powerful petrol engine and 2 driving modes that enhance your drive. The thrilling performance is supplemented with great drivability in the form of two transmission options IVT & MT. Power on. Drive on.







Drive mode select