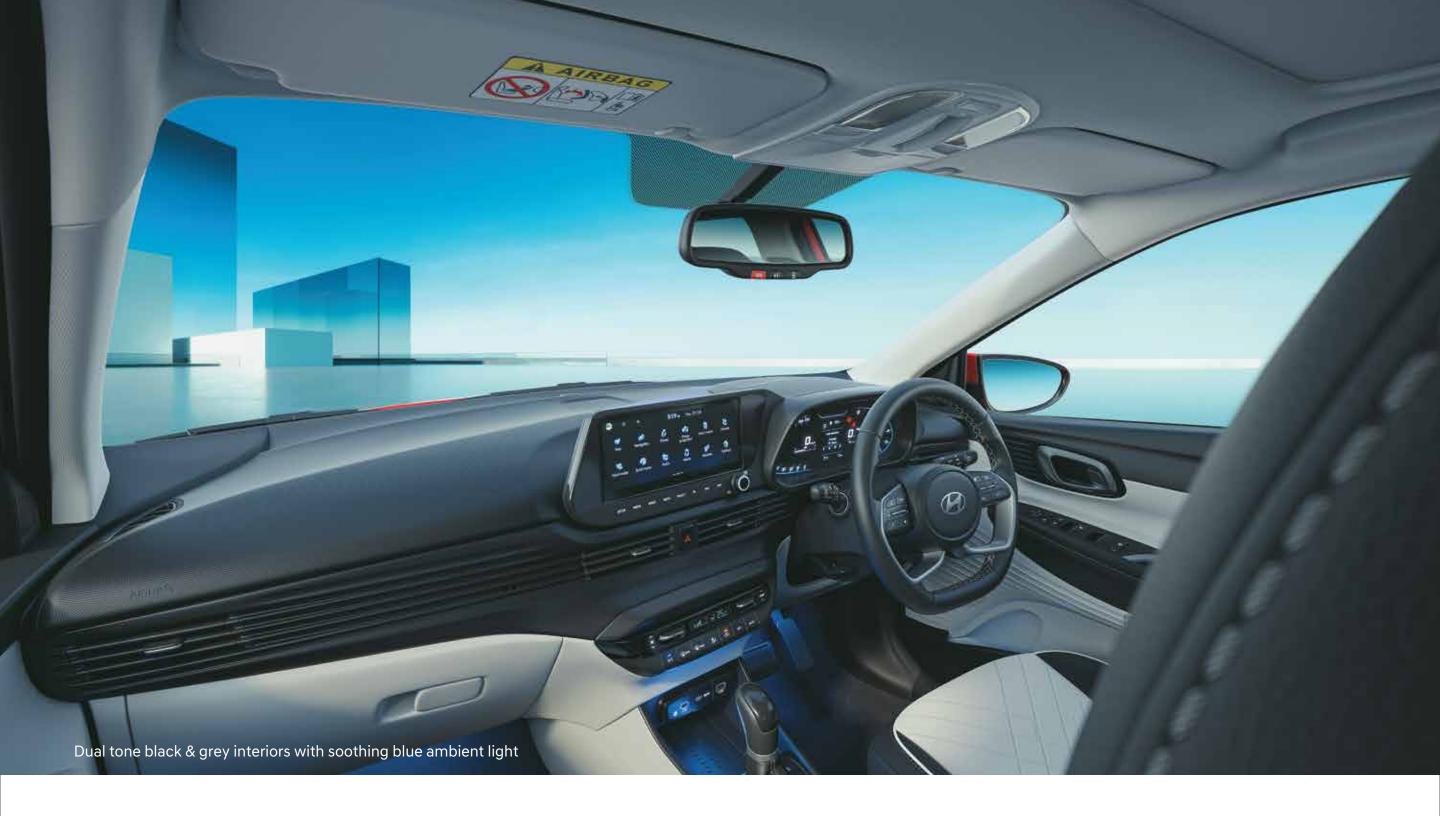

# Magnetic space.

The interiors of Hyundai i20 mesmerize. Dual tone seats that look fabulous and enough space to lounge out in comfort. Ambient lighting that uplifts your mood and sliding front armrest that provides a more convenient way to relax.

Dual tone seats with i20 branding

Spacious interiors with ample headroom, legroom and shoulder room

Door armrest covering (artificial leather)

Leather wrapped D-cut steering

Digital cluster with TFT multi information display

### **Dual tone**

Fiery red with abyss black roof

Amazon grey

Typhoon silver

Atlas white

Starry night

Atlas white with abyss black roof

Dual tone black & grey interiors