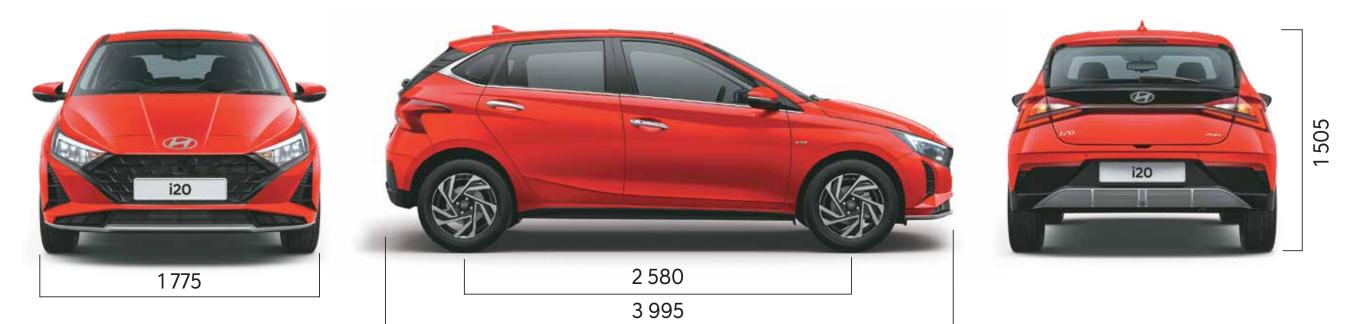

|                                         |  |  |  |
| Size                   | 185/65 R15 (D=380.2 mm) Steel (Magna)                |                                         |  |  |  |
|                        | 195/55 R16 (D=405.6 mm) Styled wheel (Sportz)        |                                         |  |  |  |
|                        | 195/55 R16 (D=405.6 mm) Diamond                      | d cut alloy wheel (Asta, Asta(O))       |  |  |  |
| Spare tyre             | 185/70 R14 (D=354.8 mn                               | n) Steel (Era, Magna)                   |  |  |  |
|                        | 185/65 R15 (D=380.2 mm) Steel (Sportz, Asta,Asta(O)) |                                         |  |  |  |

| Type Tubeless |  |
|---------------|--|

### Dimensions

unit : mm



# A Hyundai for every occasion.

Whether it's city roads, mountain drives, or outdoor adventures, Hyundai offers something that suits your style.

#### Hatchback



Grand i10 NIOS. More to life.



i20. Born magnetic.



i20 N Line. It's time to play.

Sedan



AURA. Feel the pride.



VERNA. Futuristic. Ferocious.

#### Electric



IONIQ 5. Power your world.



CRETA Electric. Undisputed. Ultimate. Now electric.

#### SUV



EXTER. Think SUV. Think EXTER.



CRETA N Line. Live unleashed.



VENUE. Live the Lit life.



VENUE N Line. It's time to play.



CRETA. Undisputed. Ultimate.



ALCAZAR. Intelligent. Versatile. Intense.



TUCSON. Next drives Now.

## A Hyundai for every Indian.

There's more to Hyundai than the quality of driving comfort. Hyundai offers a host of experiences and