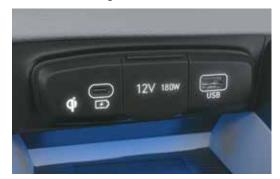

#### Ambient sound of nature (7 nos.)

Fully automatic temperature control (FATC)

Push button start/stop

Wireless charger

Fast USB charging (Type C)

Bose premium 7 speaker system

**Other features:** 60+ Bluelink connected features | Multi-language UI support (12 nos.) | OTA updates for infotainment and map Home to car (H2C) with Alexa (English & Hindi) | Cruise control | Rear AC vents | Multi phone bluetooth connectivity