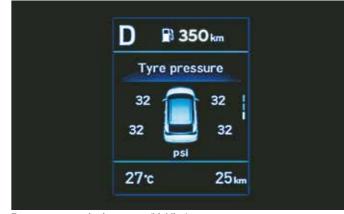

Electronic stability control (ESC) & Vehicle stability management (VSM)

Hill-start assist control (HAC)

Tyre pressure monitoring system (highline)

Front and rear disc brakes

Driver rear view monitor system