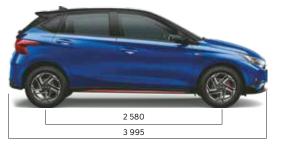

### **Built to entice.**

Athletically aesthetic, the new Hyundai i20 N Line is built to command attention, all the way from the subtle chrome garnish on the foglamps to the tailgate spoiler with side wings. The sporty red highlights accentuate the performance inspired design, ensuring that all eyes are always on you.

R16 (D=405.6 mm) Diamond cut alloy wheels

Sporty black radiator grille

Z-shaped LED tail lamps

Sporty tailgate spoiler with side wings