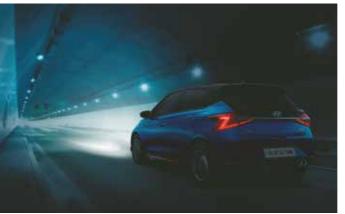

# Always play safe.

Standard across all variants

Packed with Hyundai's most advanced safety systems, the new Hyundai i20 N Line is built to keep you in total comfort and peace of mind.

Automatic headlamps

Electronic stability control (ESC) & Vehicle stability management (VSM)

Hill-start assist control (HAC)

Tyre pressure monitoring system (highline)

Front and rear disc brakes

Driver rear view monitor system