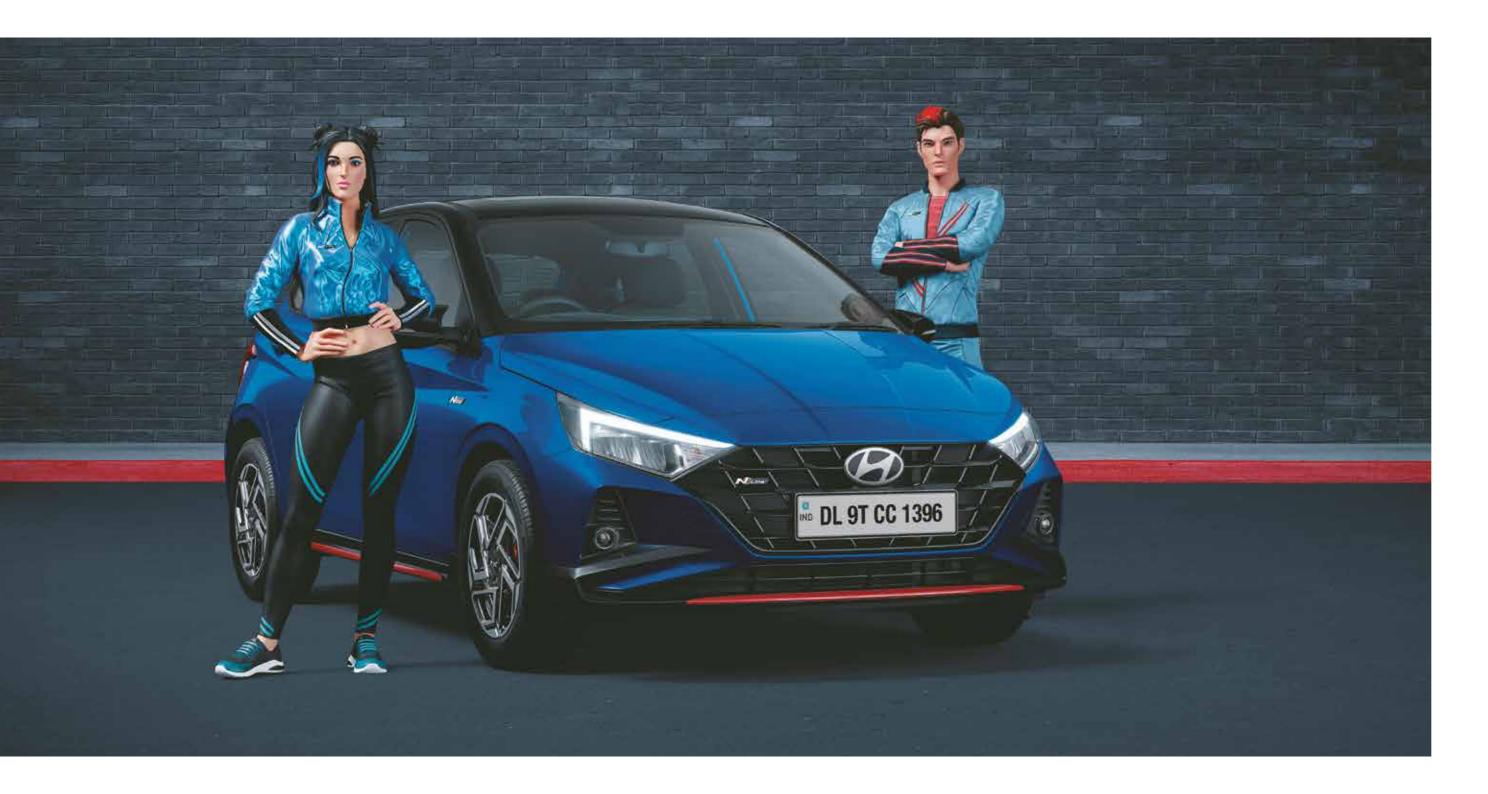

### **Built to entice.**

Athletically aesthetic, the new Hyundai i20 N Line is built to command attention, all the way from the subtle chrome garnish on the foglamps to the tailgate spoiler with side wings. The sporty red highlights accentuate the performance inspired design, ensuring that all eyes are always on you.

R16 (D=405.6 mm) Diamond cut alloy wheels

Sporty black radiator grille

Z-shaped LED tail lamps

Sporty tailgate spoiler with side wings