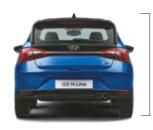

### **Built to entice.**

Athletically aesthetic, the new Hyundai i20 N Line is built to command attention, all the way from the subtle chrome garnish on the foglamps to the tailgate spoiler with side wings. The sporty red highlights accentuate the performance inspired design, ensuring that all eyes are always on you.

R16 (D=405.6 mm) Diamond cut alloy wheels

Sporty black radiator grille

Z-shaped LED tail lamps

Sporty tailgate spoiler with side wings