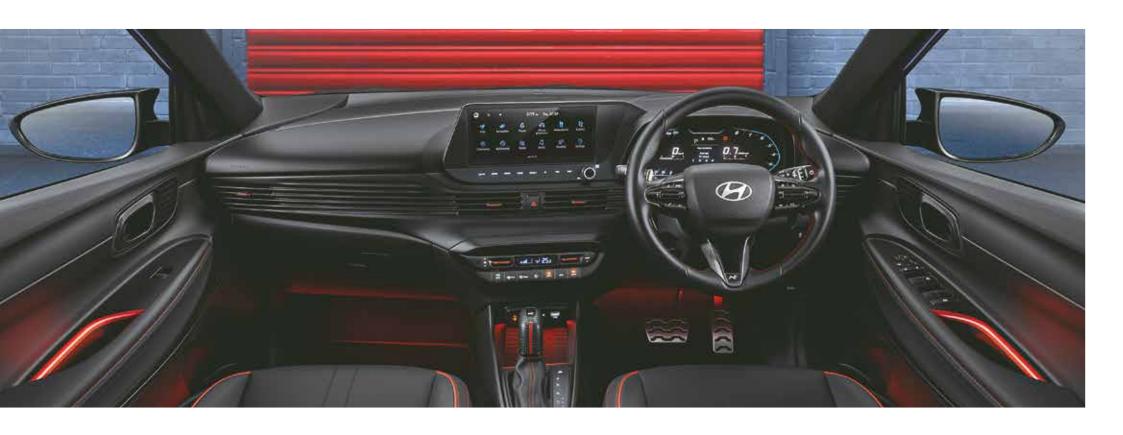

# Sporty black interiors with athletic red inserts and exciting red ambient lights

# Always in style on the inside.

As you step into the cockpit of the new Hyundai i20 N Line you're graced by the sleek design that's packed with technology. The iconic N badging on the steering wheel, leather wrapped gear knob, and the seats, along with the all black interiors with red inserts add to the sporty appeal.