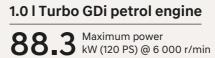

#### **Key features**

| Variants                                                                                                             |                                        | N6          | N8          |
|----------------------------------------------------------------------------------------------------------------------|----------------------------------------|-------------|-------------|
| Engine & trim plan                                                                                                   |                                        |             |             |
| 1.0   Turbo GDi petrol                                                                                               | Manual transmission (MT)               | •           | •           |
| •                                                                                                                    | Dual clutch transmission (DCT)         | •           | •           |
| Safety                                                                                                               |                                        |             |             |
| Airbags                                                                                                              | Driver & passenger                     | S           | S           |
| <del>.</del>                                                                                                         | Side & curtain                         | S<br>S      | S<br>S      |
| Tyre pressure monitoring system                                                                                      |                                        | 3           | S           |
| Puddle lamps with welcome function Anti-lock braking system (ABS) with EBD                                           |                                        | S           | S           |
| Electronic stability control (ESC)                                                                                   |                                        | S           | S           |
| Hill-start assist control (HAC)                                                                                      |                                        | S           | S           |
| Vehicle stability management co                                                                                      | ontrol (VSM)                           | S           | S           |
| Disc brakes                                                                                                          | Front disc brakes with red caliper     | S           | S           |
|                                                                                                                      | Rear disc brakes                       | S           | S           |
| Rear parking sensors                                                                                                 |                                        | S           | S           |
| Rear camera with dynamic guidelines                                                                                  |                                        | S           | S           |
| Driver rear view monitor (DRVM)                                                                                      |                                        | S           | S           |
| Front projector fog lamps                                                                                            |                                        | S           | S           |
| Automatic headlamps                                                                                                  |                                        | S           | S           |
| Emergency stop signal (ESS)                                                                                          | 51                                     | S           | S           |
| nside rear view mirror                                                                                               | Electrochromic (ECM)                   | -           | S           |
|                                                                                                                      | Day & night mirror                     | S           | -           |
| Bluelink button (SOS, RSA, Bluel                                                                                     | ink) on inside rear view mirror        | -           | S           |
| Central locking (door & tailgate)                                                                                    |                                        | S           | S           |
| Smart pedal<br>Impact sensing auto door unlocl                                                                       | ,                                      | S<br>S      | S<br>S      |
| Speed sensing auto door lock                                                                                         |                                        | S           | S           |
| Headlamp escort function                                                                                             |                                        | S           | S           |
| •                                                                                                                    | Foldable key                           | S           | -           |
| Keyless entry                                                                                                        | Smart key                              | -           | S           |
| Burglar alarm                                                                                                        | Jillait key                            | _           | S           |
| Burgiar alarm<br>Rear defogger with timer                                                                            |                                        | S           | S           |
| Seat belt pretensioners - driver & passenger                                                                         |                                        | S           | S           |
| Child seat anchor (ISOFIX)                                                                                           |                                        | S           | S           |
| Height adjustable seat belt - driv                                                                                   | er & passenger                         | -           | S           |
| Speed alert system                                                                                                   |                                        | S           | S           |
| Seatbelt reminder (all seats)                                                                                        |                                        | S           | S           |
| 3 Point seatbelts (all seats)                                                                                        |                                        | S           | S           |
| Immobilizer                                                                                                          |                                        | S           | S           |
| High mount stop lamp                                                                                                 |                                        | S           | S           |
| Exterior                                                                                                             |                                        |             |             |
|                                                                                                                      | Halogen                                | S           | -           |
| Headlamps                                                                                                            | LED day time running lamps             | -           | S           |
|                                                                                                                      | integrated with headlamps              | _           | S           |
| 7 shaned I ED tail laws                                                                                              | LED MFR                                | S           | S S         |
| Z-shaped LED tail lamps<br>Dark chrome connecting tail lam                                                           | an garnish                             | S           | S           |
| R16 (D=405.6mm) diamond cut                                                                                          |                                        | S           | S           |
| Sporty twin tip muffler                                                                                              | alloy wheels with N Logo               | S           | S           |
| Sporty twill up marile!<br>Sporty tailgate spoiler with side                                                         | wings                                  | S           | S           |
|                                                                                                                      | Front skid plate                       | S           | S           |
| Athletic red highlights                                                                                              | Side sill garnish                      | S           | S           |
| Front fog lamp chrome garnish                                                                                        | Side sill garriisir                    | S           | S           |
| Tront rog lamp emorne garnisi                                                                                        | Tailgate garnish                       | S           | S           |
| High gloss painted black finish                                                                                      | Front & rear skid plates               | S           | S           |
|                                                                                                                      | Outside rear view mirror               | S           | S           |
| Body coloured outside door han                                                                                       |                                        | S           | S           |
| . , σαισίασ ασσί πα                                                                                                  | Front radiator grille                  | S           | S           |
| N Line emblem                                                                                                        | Side fenders (left & right)            | S           | S           |
|                                                                                                                      | Tailgate                               | S           | S           |
| B-pillar black out tape                                                                                              |                                        | S           | S           |
| Turn indicators on outside mirrors                                                                                   |                                        | S           | S           |
| Sharkfin antenna                                                                                                     |                                        | S           | S           |
| Interior                                                                                                             |                                        |             |             |
| Sporty black interiors with athlet                                                                                   |                                        | S           | S           |
| Chequered flag design leather*s                                                                                      |                                        | S           | S           |
| 3-spoke steering wheel with N lo                                                                                     |                                        | S           | S           |
|                                                                                                                      | Steering wheel cover with red stitches | S           | S           |
| Perforated leather* wrapped                                                                                          | Gear knob with N logo                  | S           | S           |
|                                                                                                                      | Gear Kriob With N 1090                 |             |             |
| Crashpad - soft touch finish                                                                                         |                                        | -           | S           |
| Perforated leather* wrapped Crashpad - soft touch finish Door armrest covering (leather*) Paddle shifters (DCT only) |                                        | -<br>-<br>S | S<br>S<br>S |