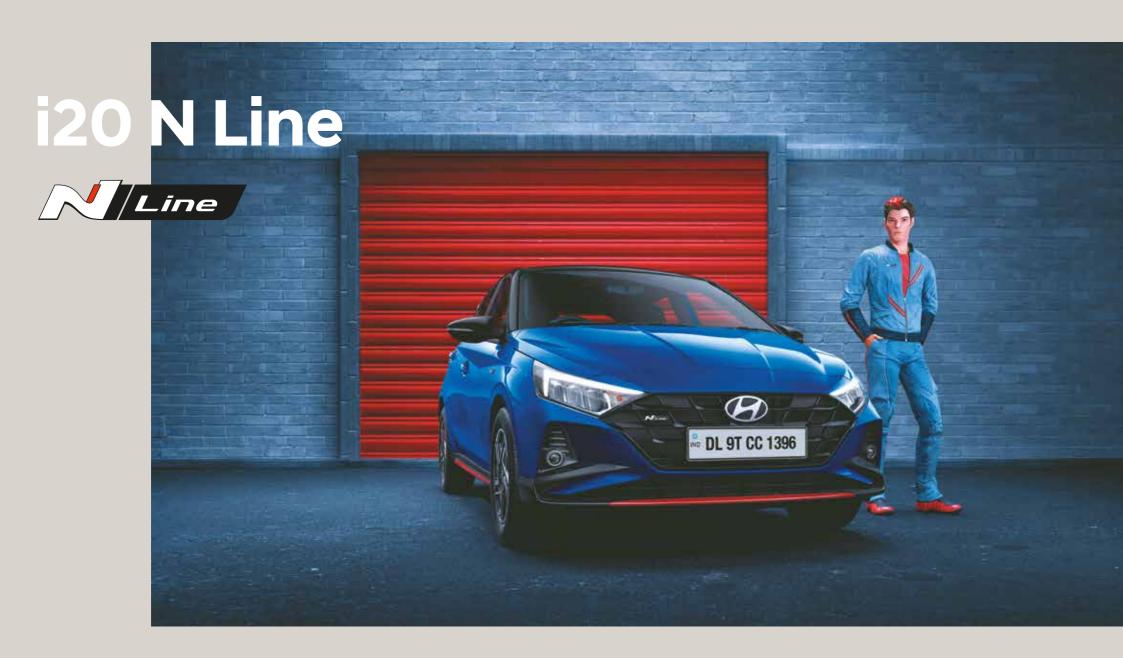

### **Built to entice.**

Athletically aesthetic, the new Hyundai i20 N Line is built to command attention, all the way from the subtle chrome garnish on the foglamps to the tailgate spoiler with side wings. The sporty red highlights accentuate the performance inspired design, ensuring that all eyes are always on you.

R16 (D=405.6 mm) Diamond cut alloy wheels

Sporty black radiator grille

Z-shaped LED tail lamps

Sporty tailgate spoiler with side wings