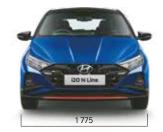

### **Built to entice.**

Athletically aesthetic, the new Hyundai i20 N Line is built to command attention, all the way from the subtle chrome garnish on the foglamps to the tailgate spoiler with side wings. The sporty red highlights accentuate the performance inspired design, ensuring that all eyes are always on you.

R16 (D=405.6 mm) Diamond cut alloy wheels

Sporty black radiator grille

Z-shaped LED tail lamps

Sporty tailgate spoiler with side wings