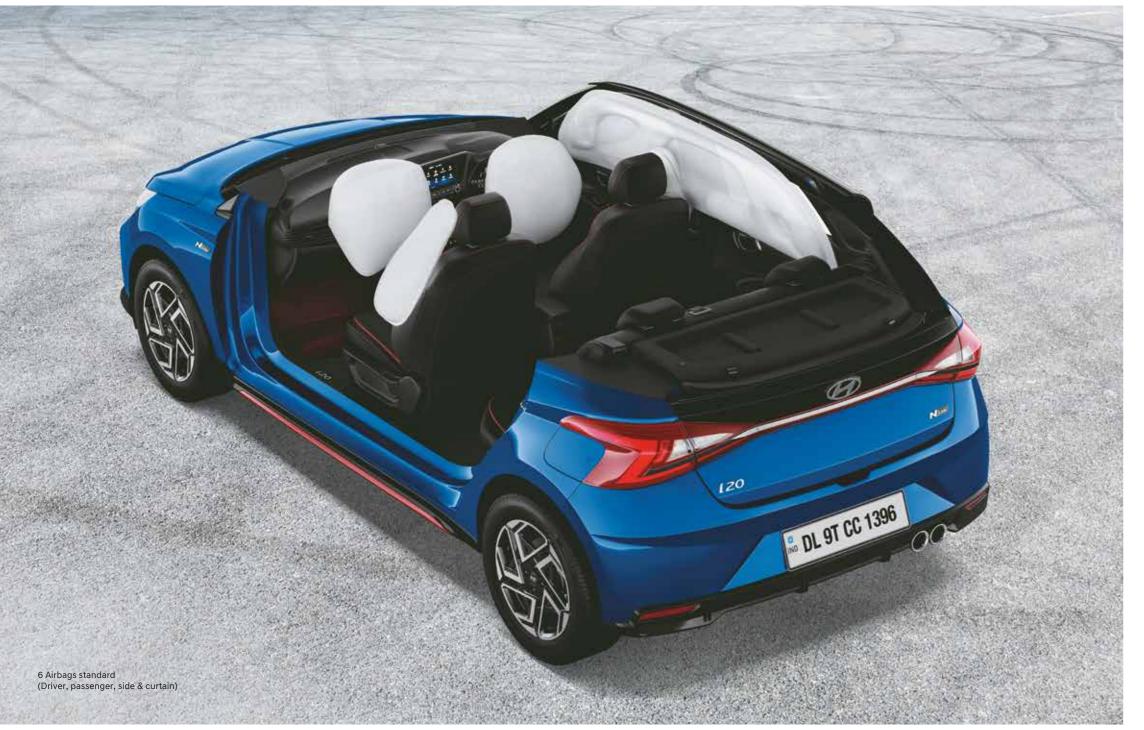

# Always play safe.

Standard across all variants

Packed with Hyundai's most advanced safety systems, the new Hyundai i20 N Line is built to keep you in total comfort and peace of mind.

Automatic headlamps

Electronic stability control (ESC) & Vehicle stability management (VSM)

Hill-start assist control (HAC)

Tyre pressure monitoring system (highline)

Front and rear disc brakes

Driver rear view monitor system

#### **Key features**

| Variants                                                                                                             |                                        | N6          | N8          |
|----------------------------------------------------------------------------------------------------------------------|----------------------------------------|-------------|-------------|
| Engine & trim plan                                                                                                   |                                        |             |             |
| 1.0   Turbo GDi petrol                                                                                               | Manual transmission (MT)               | •           | •           |
| •                                                                                                                    | Dual clutch transmission (DCT)         | •           | •           |
| Safety                                                                                                               |                                        |             |             |
| Airbags                                                                                                              | Driver & passenger                     | S           | S           |
| <del>.</del>                                                                                                         | Side & curtain                         | S<br>S      | S<br>S      |
| Tyre pressure monitoring system                                                                                      |                                        | 3           | S           |
| Puddle lamps with welcome function Anti-lock braking system (ABS) with EBD                                           |                                        | S           | S           |
| Electronic stability control (ESC)                                                                                   |                                        | S           | S           |
| Hill-start assist control (HAC)                                                                                      |                                        | S           | S           |
| Vehicle stability management co                                                                                      | ontrol (VSM)                           | S           | S           |
| Disc brakes                                                                                                          | Front disc brakes with red caliper     | S           | S           |
|                                                                                                                      | Rear disc brakes                       | S           | S           |
| Rear parking sensors                                                                                                 |                                        | S           | S           |
| Rear camera with dynamic guidelines                                                                                  |                                        | S           | S           |
| Driver rear view monitor (DRVM)                                                                                      |                                        | S           | S           |
| Front projector fog lamps                                                                                            |                                        | S           | S           |
| Automatic headlamps                                                                                                  |                                        | S           | S           |
| Emergency stop signal (ESS)                                                                                          | 51                                     | S           | S           |
| nside rear view mirror                                                                                               | Electrochromic (ECM)                   | -           | S           |
|                                                                                                                      | Day & night mirror                     | S           | -           |
| Bluelink button (SOS, RSA, Bluel                                                                                     | ink) on inside rear view mirror        | -           | S           |
| Central locking (door & tailgate)                                                                                    |                                        | S           | S           |
| Smart pedal<br>Impact sensing auto door unlocl                                                                       | ,                                      | S<br>S      | S<br>S      |
| Speed sensing auto door lock                                                                                         |                                        | S           | S           |
| Headlamp escort function                                                                                             |                                        | S           | S           |
| •                                                                                                                    | Foldable key                           | S           | -           |
| Keyless entry                                                                                                        | Smart key                              | -           | S           |
| Burglar alarm                                                                                                        | Jillait key                            | _           | S           |
| Burgiar alarm<br>Rear defogger with timer                                                                            |                                        | S           | S           |
| Seat belt pretensioners - driver & passenger                                                                         |                                        | S           | S           |
| Child seat anchor (ISOFIX)                                                                                           |                                        | S           | S           |
| Height adjustable seat belt - driv                                                                                   | er & passenger                         | -           | S           |
| Speed alert system                                                                                                   |                                        | S           | S           |
| Seatbelt reminder (all seats)                                                                                        |                                        | S           | S           |
| 3 Point seatbelts (all seats)                                                                                        |                                        | S           | S           |
| Immobilizer                                                                                                          |                                        | S           | S           |
| High mount stop lamp                                                                                                 |                                        | S           | S           |
| Exterior                                                                                                             |                                        |             |             |
|                                                                                                                      | Halogen                                | S           | -           |
| Headlamps                                                                                                            | LED day time running lamps             | -           | S           |
|                                                                                                                      | integrated with headlamps              | _           | S           |
| 7 shaned I ED tail laws                                                                                              | LED MFR                                | S           | S S         |
| Z-shaped LED tail lamps<br>Dark chrome connecting tail lam                                                           | an garnish                             | S           | S           |
| R16 (D=405.6mm) diamond cut                                                                                          |                                        | S           | S           |
| Sporty twin tip muffler                                                                                              | alloy wheels with N Logo               | S           | S           |
| Sporty twill up marile!<br>Sporty tailgate spoiler with side                                                         | wings                                  | S           | S           |
|                                                                                                                      | Front skid plate                       | S           | S           |
| Athletic red highlights                                                                                              | Side sill garnish                      | S           | S           |
| Front fog lamp chrome garnish                                                                                        | Side sill garriisir                    | S           | S           |
| Tront rog lamp emorne garnisi                                                                                        | Tailgate garnish                       | S           | S           |
| High gloss painted black finish                                                                                      | Front & rear skid plates               | S           | S           |
|                                                                                                                      | Outside rear view mirror               | S           | S           |
| Body coloured outside door han                                                                                       |                                        | S           | S           |
| . , σαισίασ ασσί πα                                                                                                  | Front radiator grille                  | S           | S           |
| N Line emblem                                                                                                        | Side fenders (left & right)            | S           | S           |
|                                                                                                                      | Tailgate                               | S           | S           |
| B-pillar black out tape                                                                                              |                                        | S           | S           |
| Turn indicators on outside mirrors                                                                                   |                                        | S           | S           |
| Sharkfin antenna                                                                                                     |                                        | S           | S           |
| Interior                                                                                                             |                                        |             |             |
| Sporty black interiors with athlet                                                                                   |                                        | S           | S           |
| Chequered flag design leather*s                                                                                      |                                        | S           | S           |
| 3-spoke steering wheel with N lo                                                                                     |                                        | S           | S           |
|                                                                                                                      | Steering wheel cover with red stitches | S           | S           |
| Perforated leather* wrapped                                                                                          | Gear knob with N logo                  | S           | S           |
|                                                                                                                      | Gear Kriob With N 1090                 |             |             |
| Crashpad - soft touch finish                                                                                         |                                        | -           | S           |
| Perforated leather* wrapped Crashpad - soft touch finish Door armrest covering (leather*) Paddle shifters (DCT only) |                                        | -<br>-<br>S | S<br>S<br>S |