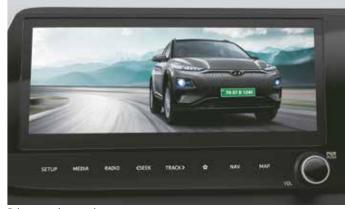

# Just press play.

Connectivity comes easy in the new Hyundai i20 N Line. Equipped with cutting edge technology like home-to-car (H2C) with Alexa, fully automated temperature control, advanced infotainment with multilingual user interface, you've got the world at your fingertips.

26.03 cm (10.25 ) HD touchscreen infotainment & navigation system

Puddle lamps

Bose premium 7 speaker system

FATC with digital display

Other features: Smart entry with push button start/stop