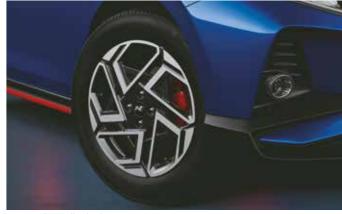

R16 (D=405.6 mm) Diamond cut alloy wheels

Sporty black radiator grille

Z-shaped LED tail lamps

Sporty tailgate spoiler with side wings