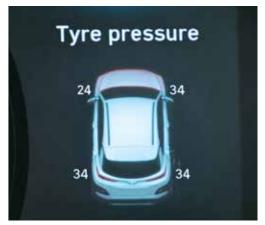

# Crafted for your comfort.

Shift-by-wire automatic transmission and

Front ventilated and heated seats

10-way power driver seat with lumbar support

Tyre pressure monitoring system (high line)

Paddle shifters (for regenerative braking)