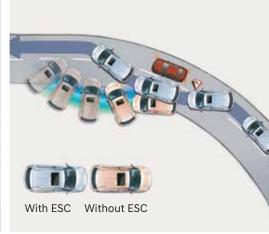

6 Airbags (driver, passenger, front side & curtain)

Electronic stability control (ESC)

Vehicle stability management (VSM)

Virtual engine sound system When the vehicle is in motion, VESS generates an engine sound to ensure pedestrian safety