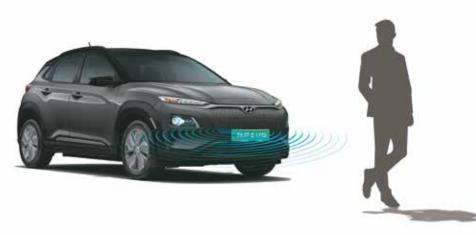

6 Airbags (driver, passenger, front side & curtain)

Electronic stability control (ESC)

Vehicle stability management (VSM)

Virtual engine sound system When the vehicle is in motion, VESS generates an engine sound to ensure pedestrian safety