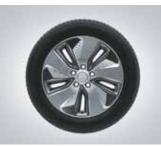

ORVM (heated) with electric adjust and folding

R17 (D=436.6 mm) EV exclusive alloy wheels

Distinctive split type LED headlamps with LED DRLs

The second you get into Hyundai Kona Electric, you enter the heart of unmatched comfort. Intelligently placed button type shift-by-wire system, impeccably designed bridge-type centre console; everything has been designed and positioned to make your driving experience as smooth as possible.

#### **Technical specifications**

| Items                           | KONA Electric                             |  |
|---------------------------------|-------------------------------------------|--|
| Dimensions                      |                                           |  |
| Overall length (mm)             | 4 180                                     |  |
| Overall width (mm)              | 1800                                      |  |
| Overall height (mm)             | 1 570*                                    |  |
| Wheelbase (mm)                  | 2 600                                     |  |
| Electric motor                  |                                           |  |
| Electric motor Type             | Permanent magnet synchronous motor (PMSM) |  |
| Max power                       | 100 kW (136 PS)                           |  |
| Max torque                      | 395 Nm (40.27 kgm)                        |  |
| High voltage battery & charging |                                           |  |
| Гуре                            | Lithium-ion polymer                       |  |
| Capacity (kWh)                  | 39.2                                      |  |
| AC charging (0-100%)**          | Approx 6 h 10 min                         |  |
| DC charging (0-80%) @50 kW**    | Approx 57 min                             |  |
| Automatic transmission          |                                           |  |
| Туре                            | Single speed reduction gear               |  |
| Suspension                      |                                           |  |
| Front                           | McPherson strut type                      |  |
| Rear                            | Multi - link                              |  |
| Brakes                          |                                           |  |
| Front                           | Disc                                      |  |
| Rear                            | Disc                                      |  |
| Гуге                            |                                           |  |
| Tyre size                       | 215/55 R17 (D=436.6 mm) alloy wheel       |  |
| Emergency spare tyre            | T135/80 D17 (D=436.6 mm)                  |  |