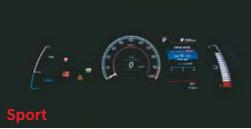

# Power up, the green way!

It is not only eco-friendly, but also packed with power. Get ready to experience smooth acceleration with Hyundai Kona Electric, that goes from **0 to 100 kmph** in a matter of **9.7\* s.** Go with the sport mode on days when you want an added dose of thrill.

#### **Driving modes**

Maximize fuel efficiency through the ultra-energy saving modes

Balanced fuel efficiency and driving performance

Quicker acceleration for spirited driving

Smart eco pedal guide-encourages fuel efficient driving