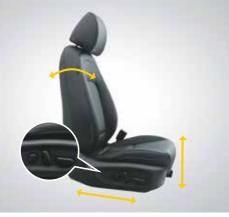

# Crafted for your comfort.

Shift-by-wire automatic transmission and

Front ventilated and heated seats

10-way power driver seat with lumbar support

Tyre pressure monitoring system (high line)

Paddle shifters (for regenerative braking)