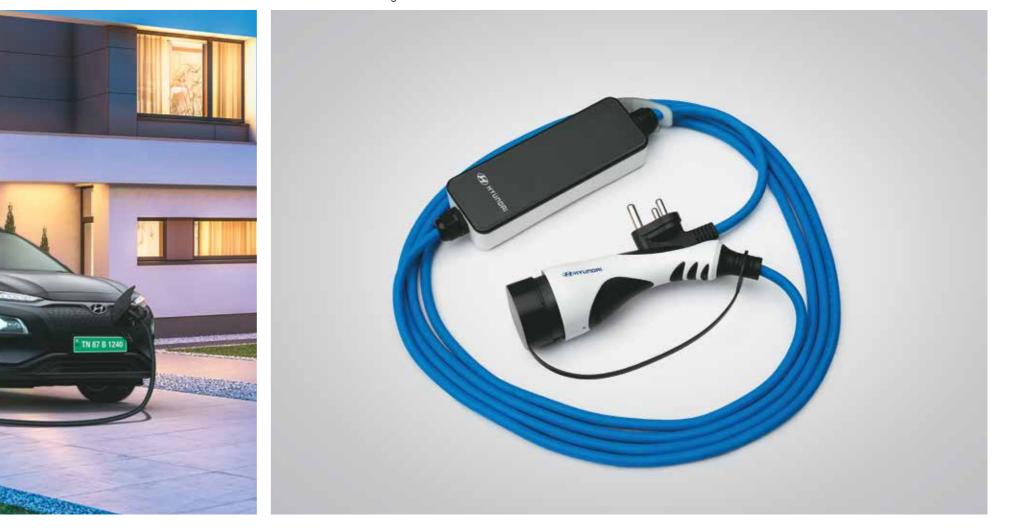

## Charging that suits your schedule.

Hyundai Kona Electric is fitted with a lithium-ion polymer battery, that offers incomparable performance. Enjoy the flexibility of effortlessly charging it at home or on the go, and drive towards a greener tomorrow.

**Portable Charger along with the Car** – 2.8 kW The car is equipped with an in-cable control box (ICCB) that you can plug right into a normal wall socket. It will take 19 h for a full charge.