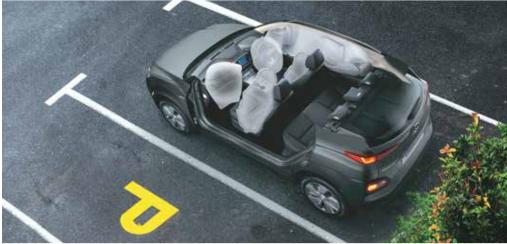

## The next level of Safety.

Hyundai Kona Electric comes with superior safety features to keep you out of harm's way. Made of ultra-high tensile strength steel, Hyundai Kona Electric offers high impact energy absorption that keeps the passengers safe in the unfortunate event of a collision. The cabin has been especially designed to disperse energy to reduce impact on the occupants.

6 Airbags (driver, passenger, front side & curtain)

Electronic stability control (ESC)

Vehicle stability management (VSM)

Virtual engine sound system When the vehicle is in motion, VESS generates an engine sound to ensure pedestrian safety