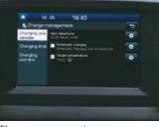

## Charging that suits your schedule.

Hyundai Kona Electric is fitted with a lithium-ion polymer battery, that offers incomparable performance. Enjoy the flexibility of effortlessly charging it at home or on the go, and drive towards a greener tomorrow.

DC Quick Charger CCS Type 2 – 50 kW Hyundai Kona Electric can be charged at DC fast charging stations. Charges up to 80% in less than 1 h (57 min) – It takes less time than your smart phone needs to charge.

Disclaimer: Depending on the condition of high voltage battery, charger specifications, and ambient temperature, the time required for charging the high voltage battery may vary.

AC Wall Box Charger – 7.2 kW Wall-mounted charger is installed at home or office premises for faster charging. It takes almost 6 h 10 min for a full charge.

**Portable Charger along with the Car** – 2.8 kW The car is equipped with an in-cable control box (ICCB) that you can plug right into a normal wall socket. It will take 19 h for a full charge.