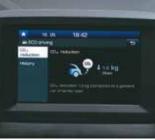

#### **Driving modes**

Maximize fuel efficiency through the ultra-energy saving modes

Balanced fuel efficiency and driving performance

Quicker acceleration for spirited driving

Smart eco pedal guide-encourages fuel efficient driving