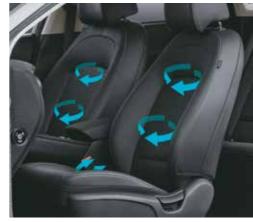

# Crafted for your comfort.

Shift-by-wire automatic transmission and

Front ventilated and heated seats

10-way power driver seat with lumbar support

Tyre pressure monitoring system (high line)

Paddle shifters (for regenerative braking)