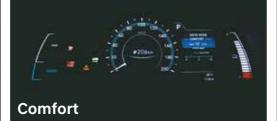

#### **Driving modes**

Maximize fuel efficiency through the ultra-energy saving modes

Balanced fuel efficiency and driving performance

Quicker acceleration for spirited driving

Smart eco pedal guide-encourages fuel efficient driving