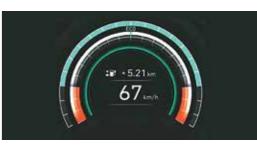

Digital instrument cluster with supervision

Wireless phone charger

Charge management

ECO driving information

Power consumption information

17.77cm (7") Touchscreen Display Audio with Android Auto and Apple CarPlay screen

#### **Driving modes**

Maximize fuel efficiency through the ultra-energy saving modes

Balanced fuel efficiency and driving performance

Quicker acceleration for spirited driving

Smart eco pedal guide-encourages fuel efficient driving