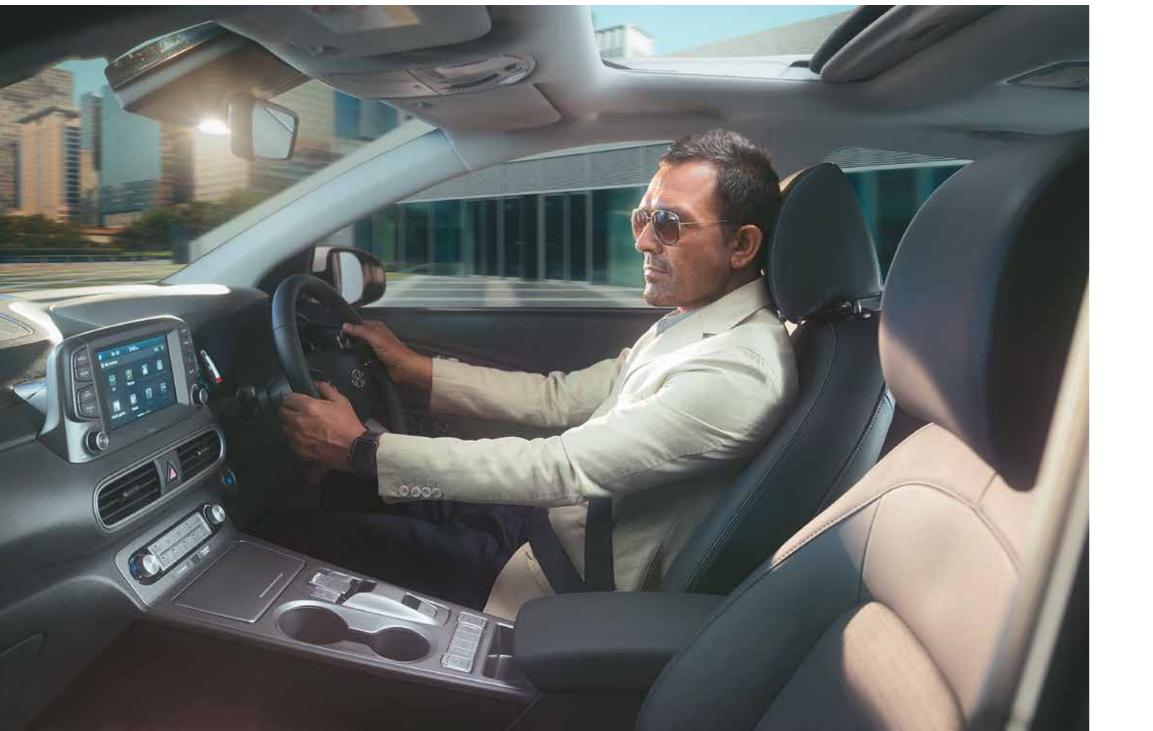

ORVM (heated) with electric adjust and folding

R17 (D=436.6 mm) EV exclusive alloy wheels

Distinctive split type LED headlamps with LED DRLs

The second you get into Hyundai Kona Electric, you enter the heart of unmatched comfort. Intelligently placed button type shift-by-wire system, impeccably designed bridge-type centre console; everything has been designed and positioned to make your driving experience as smooth as possible.

# Crafted for your comfort.

Shift-by-wire automatic transmission and

Front ventilated and heated seats

10-way power driver seat with lumbar support

Tyre pressure monitoring system (high line)

Paddle shifters (for regenerative braking)