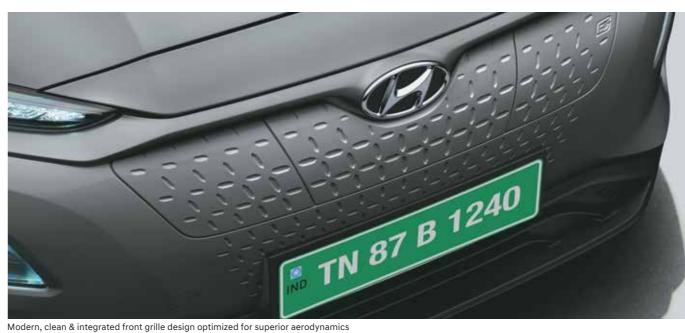

ORVM (heated) with electric adjust and folding

R17 (D=436.6 mm) EV exclusive alloy wheels

Distinctive split type LED headlamps with LED DRLs

The second you get into Hyundai Kona Electric, you enter the heart of unmatched comfort. Intelligently placed button type shift-by-wire system, impeccably designed bridge-type centre console; everything has been designed and positioned to make your driving experience as smooth as possible.