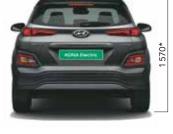

#### **Technical specifications**

| Items                           | KONA Electric                             |  |
|---------------------------------|-------------------------------------------|--|
| Dimensions                      |                                           |  |
| Overall length (mm)             | 4 180                                     |  |
| Overall width (mm)              | 1800                                      |  |
| Overall height (mm)             | 1 570*                                    |  |
| Wheelbase (mm)                  | 2 600                                     |  |
| Electric motor                  |                                           |  |
| Electric motor Type             | Permanent magnet synchronous motor (PMSM) |  |
| Max power                       | 100 kW (136 PS)                           |  |
| Max torque                      | 395 Nm (40.27 kgm)                        |  |
| High voltage battery & charging |                                           |  |
| Гуре                            | Lithium-ion polymer                       |  |
| Capacity (kWh)                  | 39.2                                      |  |
| AC charging (0-100%)**          | Approx 6 h 10 min                         |  |
| DC charging (0-80%) @50 kW**    | Approx 57 min                             |  |
| Automatic transmission          |                                           |  |
| Туре                            | Single speed reduction gear               |  |
| Suspension                      |                                           |  |
| Front                           | McPherson strut type                      |  |
| Rear                            | Multi - link                              |  |
| Brakes                          |                                           |  |
| Front                           | Disc                                      |  |
| Rear                            | Disc                                      |  |
| Гуге                            |                                           |  |
| Tyre size                       | 215/55 R17 (D=436.6 mm) alloy wheel       |  |
| Emergency spare tyre            | T135/80 D17 (D=436.6 mm)                  |  |

#### Dimensions

1800

unit : mm

Dealer's Name & Address

**Hyundai** Cl!cktoBuy

Hyundai Mobility Membership

Some of the equipment illustrated or described in this leaflet may not be supplied as standard equipment and may be available at extra cost. Hyundai Motor India reserves the right to change specifications, schemes and equipment without prior notice. - Complimentary maintenance includes free labour and consumables. - Hyundai Motor India recommends you to avoid using backcovers for mobiles while charging your phone on the wireless charger. - The colour plates shown may vary slightly from the actual colours due to the limitations of the printing process. - Please consult your dealer for full information and availability on colours and trim. Apple CarPlay is a trademark of Apple Inc. Android Auto is a trademark of Google Inc.^Charging support for customers in select cities (Delhi, Mumbai, Bengaluru & Chennai). \*Terns & conditions apply.