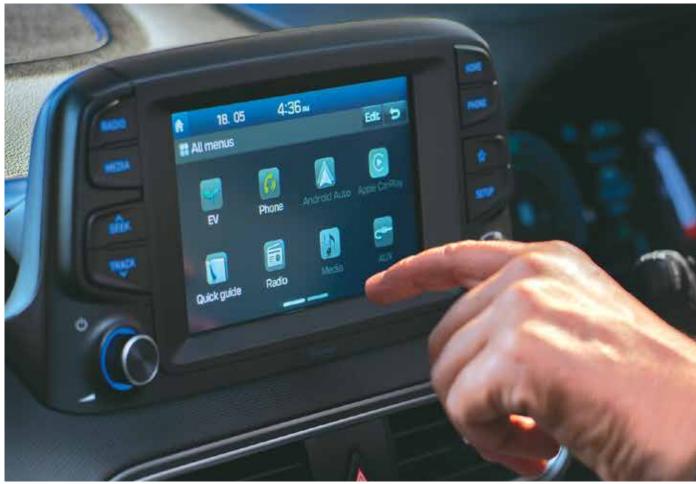

### Style meets convenience.

Get ready for a hassle-free life with Hyundai Kona Electric that has been created to fit in your world seamlessly. Now you can access your phone, your favourite music and maps, using the multimedia touchscreen display that comes with Apple CarPlay and Android Auto compatibility. To ensure your phone never runs out of battery, there is a wireless charging pad.

Digital instrument cluster with supervision

Wireless phone charger

Charge management

ECO driving information

Power consumption information

17.77cm (7") Touchscreen Display Audio with Android Auto and Apple CarPlay screen