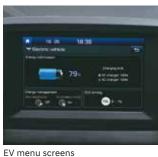

Digital instrument cluster with supervision

Wireless phone charger

Charge management

ECO driving information

Power consumption information

17.77cm (7") Touchscreen Display Audio with Android Auto and Apple CarPlay screen