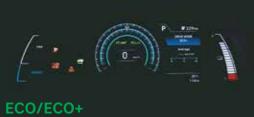

#### **Driving modes**

Maximize fuel efficiency through the ultra-energy saving modes

Balanced fuel efficiency and driving performance

Quicker acceleration for spirited driving

Smart eco pedal guide-encourages fuel efficient driving