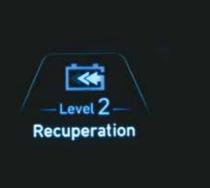

# Crafted for your comfort.

Shift-by-wire automatic transmission and

Front ventilated and heated seats

10-way power driver seat with lumbar support

Tyre pressure monitoring system (high line)

Paddle shifters (for regenerative braking)