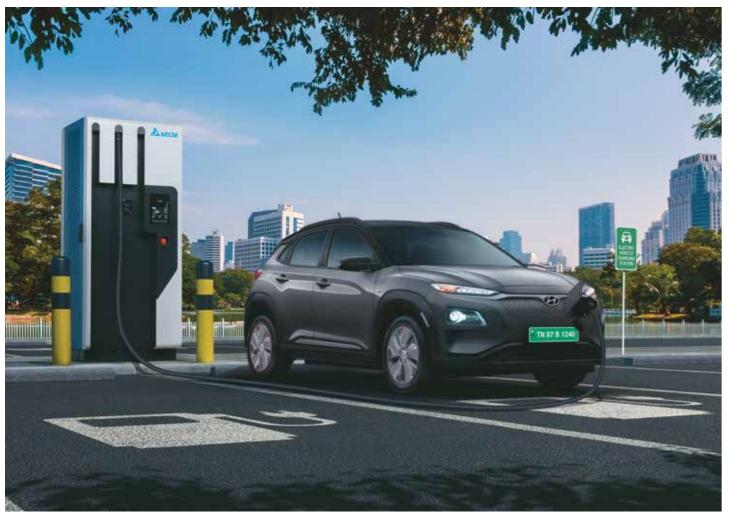

## Charging that suits your schedule.

Hyundai Kona Electric is fitted with a lithium-ion polymer battery, that offers incomparable performance. Enjoy the flexibility of effortlessly charging it at home or on the go, and drive towards a greener tomorrow.

DC Quick Charger CCS Type 2 – 50 kW Hyundai Kona Electric can be charged at DC fast charging stations. Charges up to 80% in less than 1 h (57 min) – It takes less time than your smart phone needs to charge.