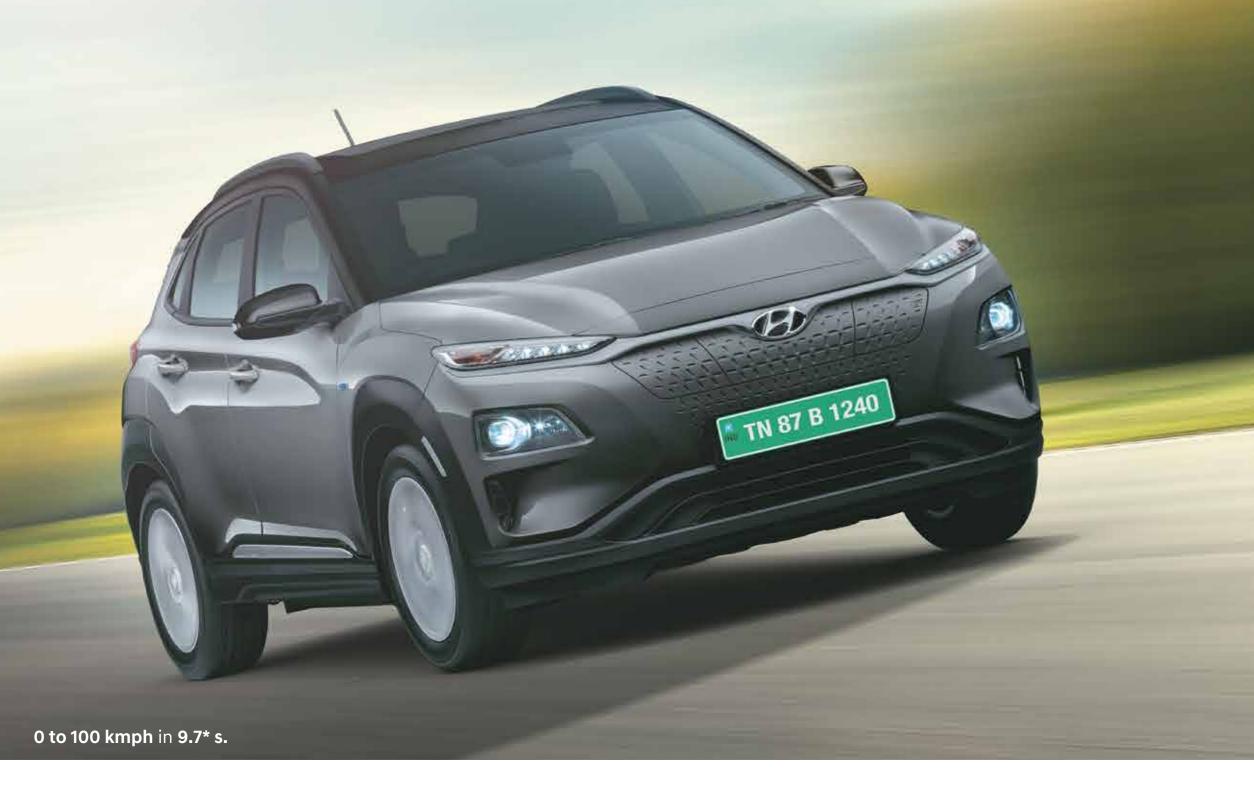

# Power up, the green way!

It is not only eco-friendly, but also packed with power. Get ready to experience smooth acceleration with Hyundai Kona Electric, that goes from **0 to 100 kmph** in a matter of **9.7\* s.** Go with the sport mode on days when you want an added dose of thrill.