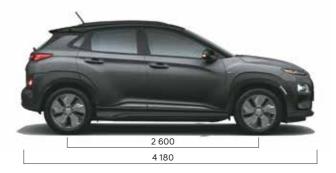

#### **Technical specifications**

| Items                           | KONA Electric                             |  |
|---------------------------------|-------------------------------------------|--|
| Dimensions                      |                                           |  |
| Overall length (mm)             | 4 180                                     |  |
| Overall width (mm)              | 1800                                      |  |
| Overall height (mm)             | 1 570*                                    |  |
| Wheelbase (mm)                  | 2 600                                     |  |
| Electric motor                  |                                           |  |
| Electric motor Type             | Permanent magnet synchronous motor (PMSM) |  |
| Max power                       | 100 kW (136 PS)                           |  |
| Max torque                      | 395 Nm (40.27 kgm)                        |  |
| High voltage battery & charging |                                           |  |
| Гуре                            | Lithium-ion polymer                       |  |
| Capacity (kWh)                  | 39.2                                      |  |
| AC charging (0-100%)**          | Approx 6 h 10 min                         |  |
| DC charging (0-80%) @50 kW**    | Approx 57 min                             |  |
| Automatic transmission          |                                           |  |
| Туре                            | Single speed reduction gear               |  |
| Suspension                      |                                           |  |
| Front                           | McPherson strut type                      |  |
| Rear                            | Multi - link                              |  |
| Brakes                          |                                           |  |
| Front                           | Disc                                      |  |
| Rear                            | Disc                                      |  |
| Гуге                            |                                           |  |
| Tyre size                       | 215/55 R17 (D=436.6 mm) alloy wheel       |  |
| Emergency spare tyre            | T135/80 D17 (D=436.6 mm)                  |  |