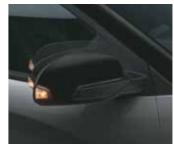

ORVM (heated) with electric adjust and folding

R17 (D=436.6 mm) EV exclusive alloy wheels

Distinctive split type LED headlamps with LED DRLs

The second you get into Hyundai Kona Electric, you enter the heart of unmatched comfort. Intelligently placed button type shift-by-wire system, impeccably designed bridge-type centre console; everything has been designed and positioned to make your driving experience as smooth as possible.