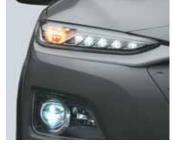

ORVM (heated) with electric adjust and folding

R17 (D=436.6 mm) EV exclusive alloy wheels

Distinctive split type LED headlamps with LED DRLs

The second you get into Hyundai Kona Electric, you enter the heart of unmatched comfort. Intelligently placed button type shift-by-wire system, impeccably designed bridge-type centre console; everything has been designed and positioned to make your driving experience as smooth as possible.