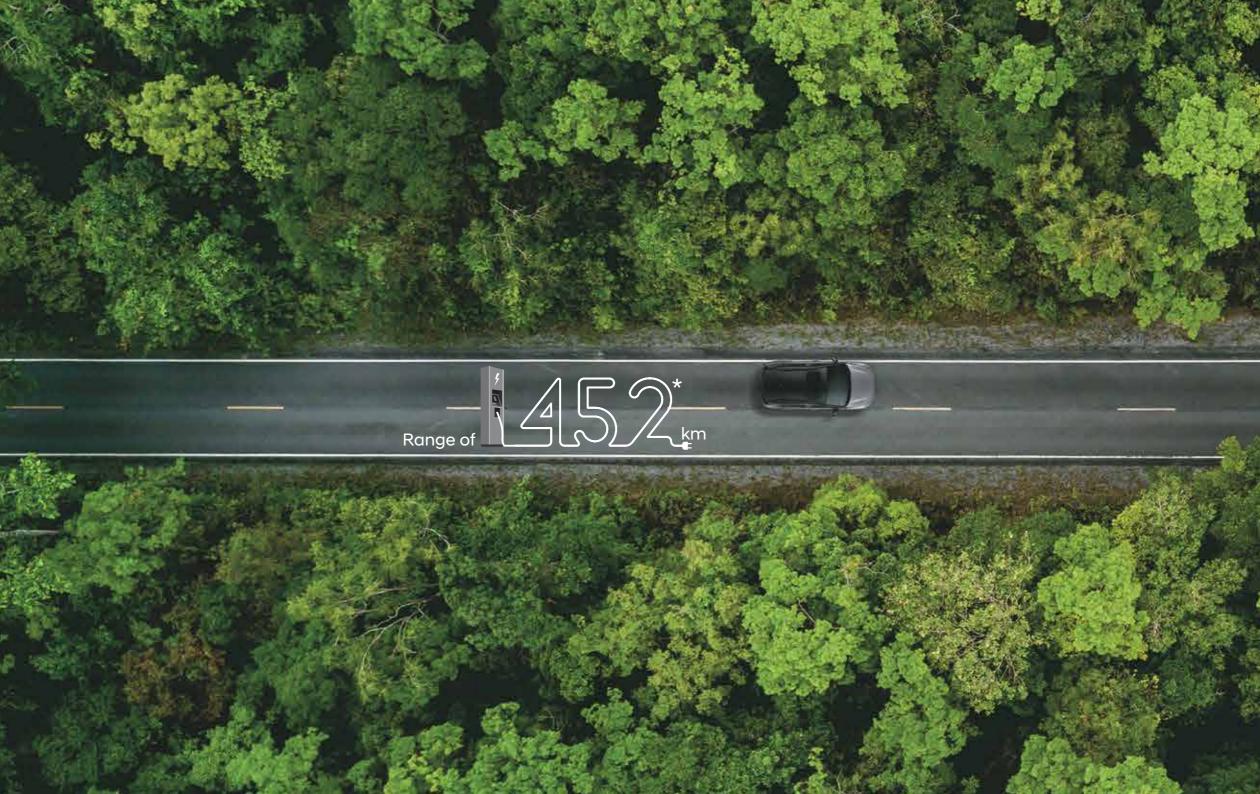

# A single charge takes you a long way.

Revolutionary in every way, your Hyundai Kona Electric covers 452\*km per full charge. That means you can bid adieu to range anxiety and set out for your destination without worrying about running out of charge. It's a green way to save time and money.

### Power meets Style.

Power never looked so stylish. A zero emission electric SUV that delivers instant acceleration and power with over an overwhelming 452\* km range on a single full charge.

\*As certified by ARAI.