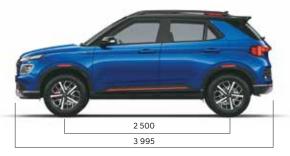

|  |
| Front                        | McPherson strut with coil spring                      |  |
| Rear                         | Coupled torsion beam axle with coil spring            |  |
| Brakes                       |                                                       |  |
| Front                        | Disc                                                  |  |
| Rear                         | Disc                                                  |  |
| Tyre                         |                                                       |  |
| Size                         | 215/60 R16 (D=405.6 mm) Diamond cut alloy with N logo |  |
| Spare tyre                   | 195/65 R15 (D=380.2 mm) Steel                         |  |

#### Dimensions

unit : mm