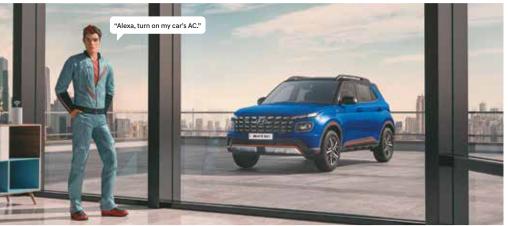

# Leveled up with tech.

Built to bring the world to your fingertips, the Hyundai VENUE N Line is packed with technology to keep you connected through home-to-car with Alexa, Bluelink and more. The dashcam with dual camera records outside and inside the car with features like driving recording, event recording, vacation recording and parking recording (user defined).

60+ Bluelink connected features

20.32 cm (8") HD infotainment system with Bluelink

Home to car (H2C) with Alexa\*

Dashcam with dual camera\*

Ambient sounds of nature