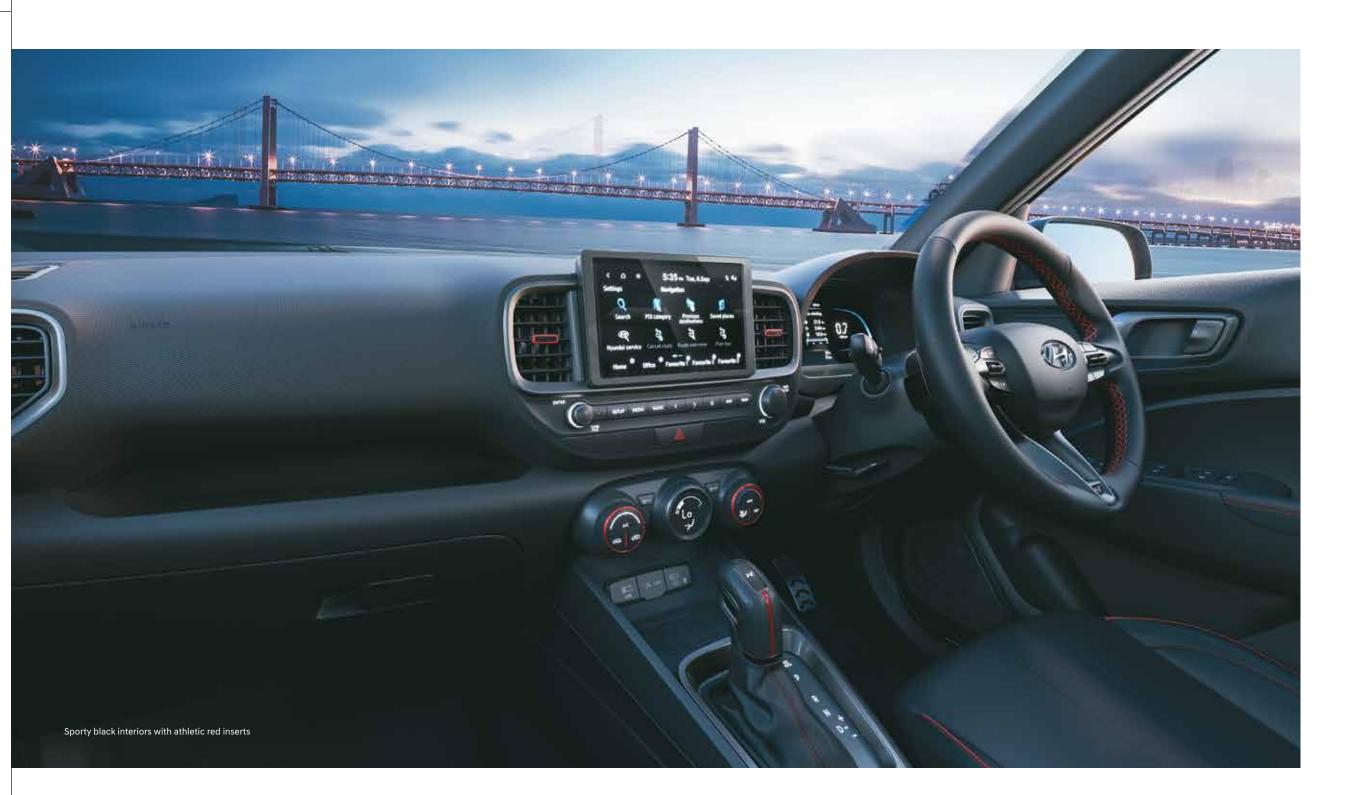

### Strap in. Play more.

Step inside the Hyundai VENUE N Line and you'll discover what sets it apart. The sporty black interiors with athletic red inserts, N branding and the exciting red ambient lighting makes it the perfect playtime partner.

Smart electric sunroof

3-spoke leather^ steering wheel with N logo

Digital cluster with colour TFT MID

Other features – Dark metal finish inside door handles | Power driver seat – 4 way | Fully automatic temperature control with digital display Glovebox cooling | 60:40 Split rear seat