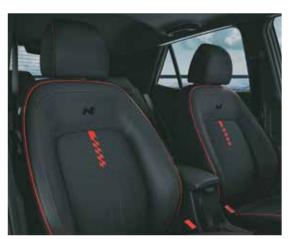

Sporty tailgate spoiler

R16 (D=405.6 mm) Diamond cut alloys with N logo

Connecting LED tail lamps

Side sill garnish with athletic red highlights

Leather^ seats with N logo

Exciting red ambient lighting

Sporty metal pedals