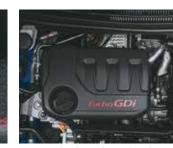

#### Drive mode select:

Normal

Sport

Paddle shifters

Kappa 1.0 l turbo GDi petrol engine

DCT gear knob with N logo

Electronic stability control (ESC)

Vehicle stability management (VSM)