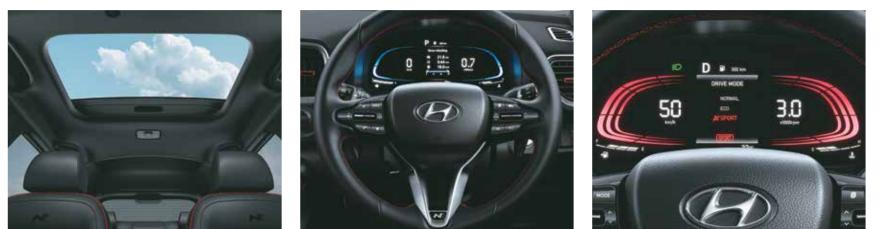

Smart electric sunroof

3-spoke leather^ steering wheel with N logo

Digital cluster with colour TFT MID

Other features – Dark metal finish inside door handles | Power driver seat – 4 way | Fully automatic temperature control with digital display Glovebox cooling | 60:40 Split rear seat

#### Drive mode select:

Normal

Sport

Paddle shifters

Kappa 1.0 l turbo GDi petrol engine

DCT gear knob with N logo

Electronic stability control (ESC)

Vehicle stability management (VSM)