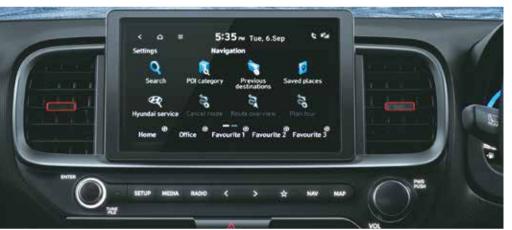

# Leveled up with tech.

Built to bring the world to your fingertips, the Hyundai VENUE N Line is packed with technology to keep you connected through home-to-car with Alexa, Bluelink and more. The dashcam with dual camera records outside and inside the car with features like driving recording, event recording, vacation recording and parking recording (user defined).

60+ Bluelink connected features

20.32 cm (8") HD infotainment system with Bluelink

Home to car (H2C) with Alexa\*

Dashcam with dual camera\*

Ambient sounds of nature