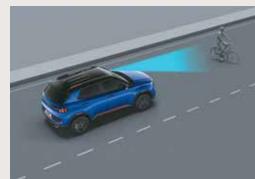

### Hyundai SmartSense Level 1 ADAS.

Advanced Driver Assistance System (ADAS) uses automated sensing technology to detect obstacles on the road & respond with countermeasures for impact avoidance. Thus offering comprehensive protection on the road. The new Hyundai VENUE comes with cutting-edge autonomous level 1 ADAS system for a smart & intuitive driving experience.

Forward Collision Warning (FCW)

Forward Collision - Avoidance Assist - Car (FCA-Car) & Forward Collision Warning (FCW)

Forward Collision - Avoidance Assist - Pedestrian (FCA-Ped) Forward Collision - Avoidance Assist - Cycle (FCA-Cyl)