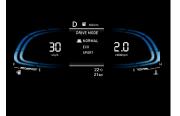

Smart electric sunroof

3-spoke leather^ steering wheel with N logo

Digital cluster with colour TFT MID

Other features – Dark metal finish inside door handles | Power driver seat – 4 way | Fully automatic temperature control with digital display Glovebox cooling | 60:40 Split rear seat

#### Drive mode select:

Normal

Sport

Paddle shifters

Kappa 1.0 l turbo GDi petrol engine

DCT gear knob with N logo

Electronic stability control (ESC)

Vehicle stability management (VSM)