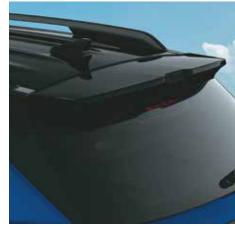

MH 47 TC 124 1

The Hyundai VENUE N Line commands attention wherever it goes. Sporty and sleek design elements like roof rails with athletic red highlights, diamond cut alloys with the N logo and a sporty tailgate spoiler add an athletic vibe and distinctive look that sets you apart from the crowd.

Sporty tailgate spoiler

R16 (D=405.6 mm) Diamond cut alloys with N logo

Connecting LED tail lamps

Side sill garnish with athletic red highlights

Leather^ seats with N logo

Exciting red ambient lighting

Sporty metal pedals