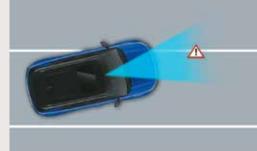

Forward Collision Warning (FCW)

Forward Collision - Avoidance Assist - Car (FCA-Car) & Forward Collision Warning (FCW)

Forward Collision - Avoidance Assist - Pedestrian (FCA-Ped) Forward Collision - Avoidance Assist - Cycle (FCA-Cyl)