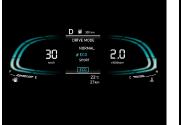

Smart electric sunroof

3-spoke leather^ steering wheel with N logo

Digital cluster with colour TFT MID

Other features – Dark metal finish inside door handles | Power driver seat – 4 way | Fully automatic temperature control with digital display Glovebox cooling | 60:40 Split rear seat

#### Drive mode select:

Normal

Sport

Paddle shifters

Kappa 1.0 l turbo GDi petrol engine

DCT gear knob with N logo

Electronic stability control (ESC)

Vehicle stability management (VSM)