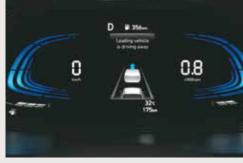

### Hyundai SmartSense Level 1 ADAS.

Advanced Driver Assistance System (ADAS) uses automated sensing technology to detect obstacles on the road & respond with countermeasures for impact avoidance. Thus offering comprehensive protection on the road. The new Hyundai VENUE comes with cutting-edge autonomous level 1 ADAS system for a smart & intuitive driving experience.

Lane Keeping Assist (LKA)

Lane Following Assist (LFA)

Leading Vehicle Departure Alert (LVDA)