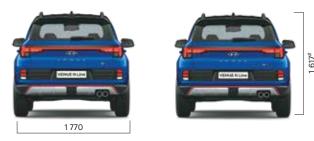

|  |
| Front                        | McPherson strut with coil spring                      |  |
| Rear                         | Coupled torsion beam axle with coil spring            |  |
| Brakes                       |                                                       |  |
| Front                        | Disc                                                  |  |
| Rear                         | Disc                                                  |  |
| Tyre                         |                                                       |  |
| Size                         | 215/60 R16 (D=405.6 mm) Diamond cut alloy with N logo |  |
| Spare tyre                   | 195/65 R15 (D=380.2 mm) Steel                         |  |

#### Dimensions

unit : mm