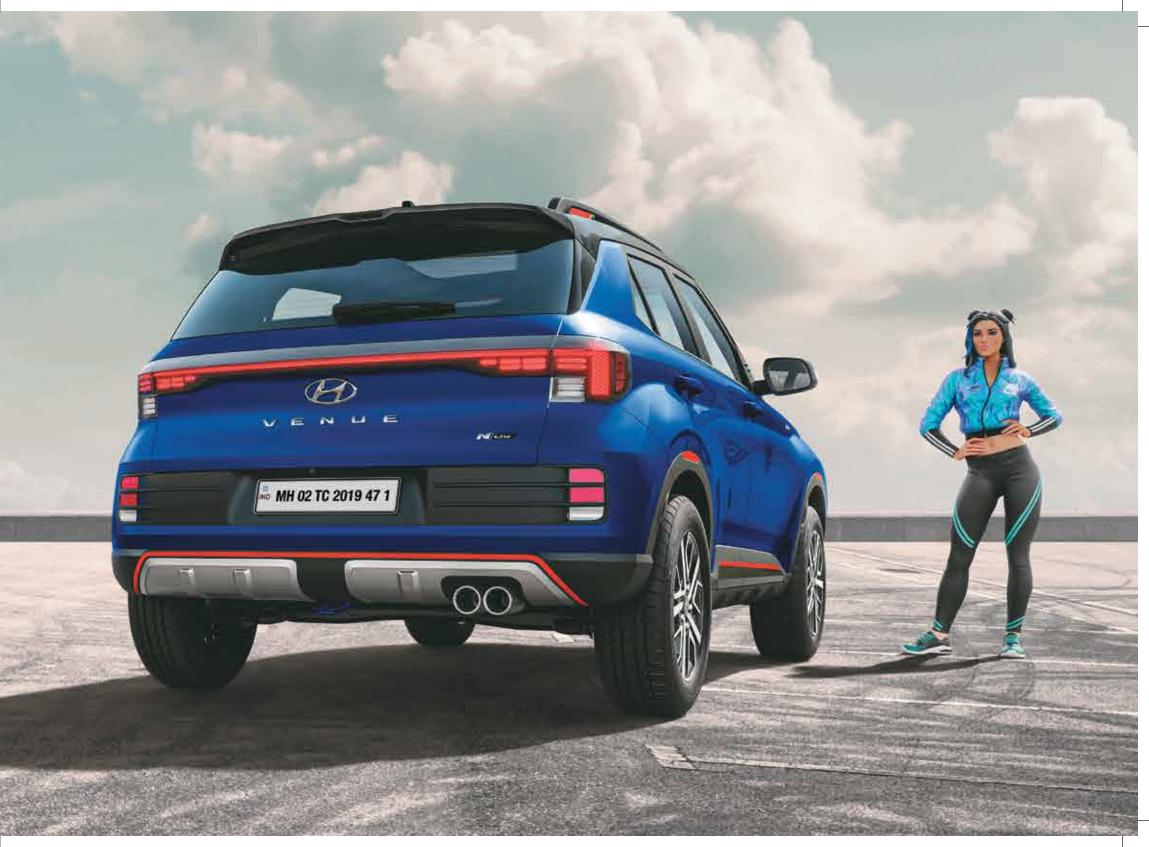

MH 47 TC 124 1

The Hyundai VENUE N Line commands attention wherever it goes. Sporty and sleek design elements like roof rails with athletic red highlights, diamond cut alloys with the N logo and a sporty tailgate spoiler add an athletic vibe and distinctive look that sets you apart from the crowd.