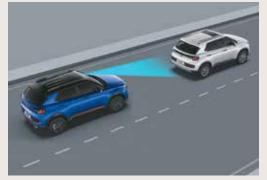

Lane Keeping Assist (LKA)

Lane Following Assist (LFA)

Leading Vehicle Departure Alert (LVDA)