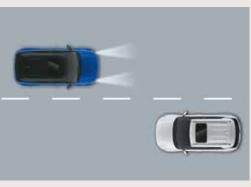

### Hyundai SmartSense Level 1 ADAS.

Advanced Driver Assistance System (ADAS) uses automated sensing technology to detect obstacles on the road & respond with countermeasures for impact avoidance. Thus offering comprehensive protection on the road. The new Hyundai VENUE comes with cutting-edge autonomous level 1 ADAS system for a smart & intuitive driving experience.

Lane Keeping Assist (LKA)

Lane Following Assist (LFA)

Leading Vehicle Departure Alert (LVDA)