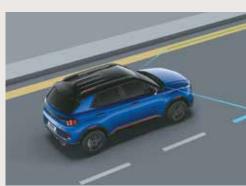

### Hyundai SmartSense Level 1 ADAS.

Advanced Driver Assistance System (ADAS) uses automated sensing technology to detect obstacles on the road & respond with countermeasures for impact avoidance. Thus offering comprehensive protection on the road. The new Hyundai VENUE comes with cutting-edge autonomous level 1 ADAS system for a smart & intuitive driving experience.