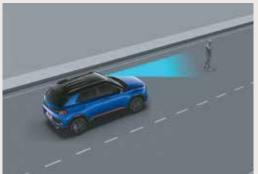

Forward Collision Warning (FCW)

Forward Collision - Avoidance Assist - Car (FCA-Car) & Forward Collision Warning (FCW)

Forward Collision - Avoidance Assist - Pedestrian (FCA-Ped) Forward Collision - Avoidance Assist - Cycle (FCA-Cyl)