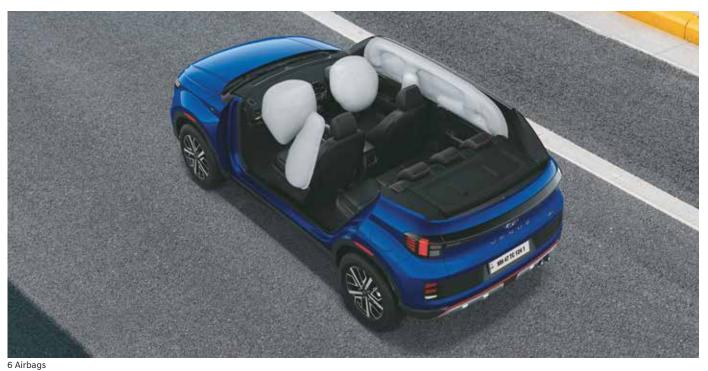

### Built for play. Built for safety.

Prioritizing safety, the Hyundai VENUE N Line is built to add thrill to your ride while ensuring complete safety with features like 6 airbags, electronic stability control (ESC), brake assist system (BAS) and more.