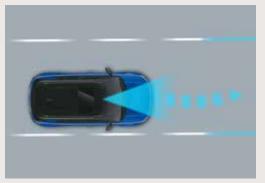

### Hyundai SmartSense Level 1 ADAS.

Advanced Driver Assistance System (ADAS) uses automated sensing technology to detect obstacles on the road & respond with countermeasures for impact avoidance. Thus offering comprehensive protection on the road. The new Hyundai VENUE comes with cutting-edge autonomous level 1 ADAS system for a smart & intuitive driving experience.

Lane Keeping Assist (LKA)

Lane Following Assist (LFA)

Leading Vehicle Departure Alert (LVDA)