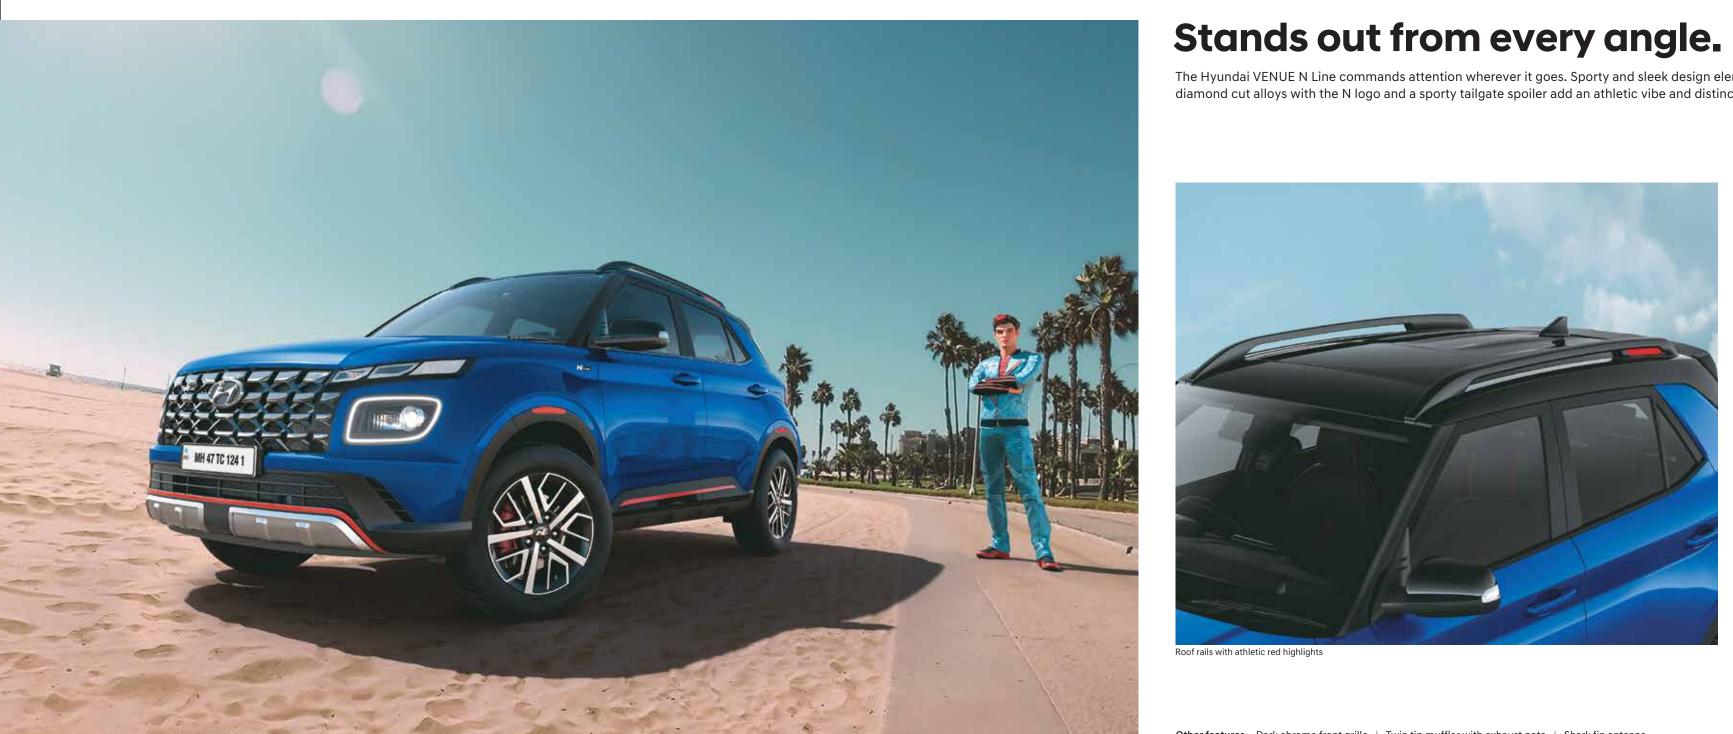

MH 47 TC 124 1

The Hyundai VENUE N Line commands attention wherever it goes. Sporty and sleek design elements like roof rails with athletic red highlights, diamond cut alloys with the N logo and a sporty tailgate spoiler add an athletic vibe and distinctive look that sets you apart from the crowd.

Sporty tailgate spoiler

R16 (D=405.6 mm) Diamond cut alloys with N logo

Connecting LED tail lamps

Side sill garnish with athletic red highlights

Leather^ seats with N logo

Exciting red ambient lighting

Sporty metal pedals