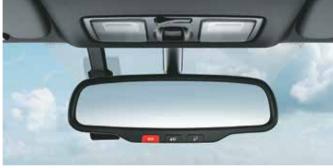

Standard across all variants

Hill assist control (HAC)

Electrochromic inside rear view mirror

Tyre pressure monitoring system (Highline)

Other features - All 4 disc brakes | ABS with EBD | Brake assist system (BAS) | Headlamp escort function | Impact sensing auto door unlock Speed sensing auto door lock | Rear defogger with timer | ISOFIX