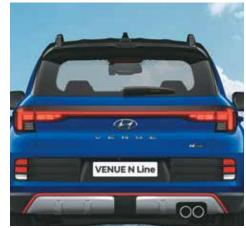

MH 47 TC 124 1

The Hyundai VENUE N Line commands attention wherever it goes. Sporty and sleek design elements like roof rails with athletic red highlights, diamond cut alloys with the N logo and a sporty tailgate spoiler add an athletic vibe and distinctive look that sets you apart from the crowd.

Sporty tailgate spoiler

R16 (D=405.6 mm) Diamond cut alloys with N logo

Connecting LED tail lamps

Side sill garnish with athletic red highlights

Leather^ seats with N logo

Exciting red ambient lighting

Sporty metal pedals