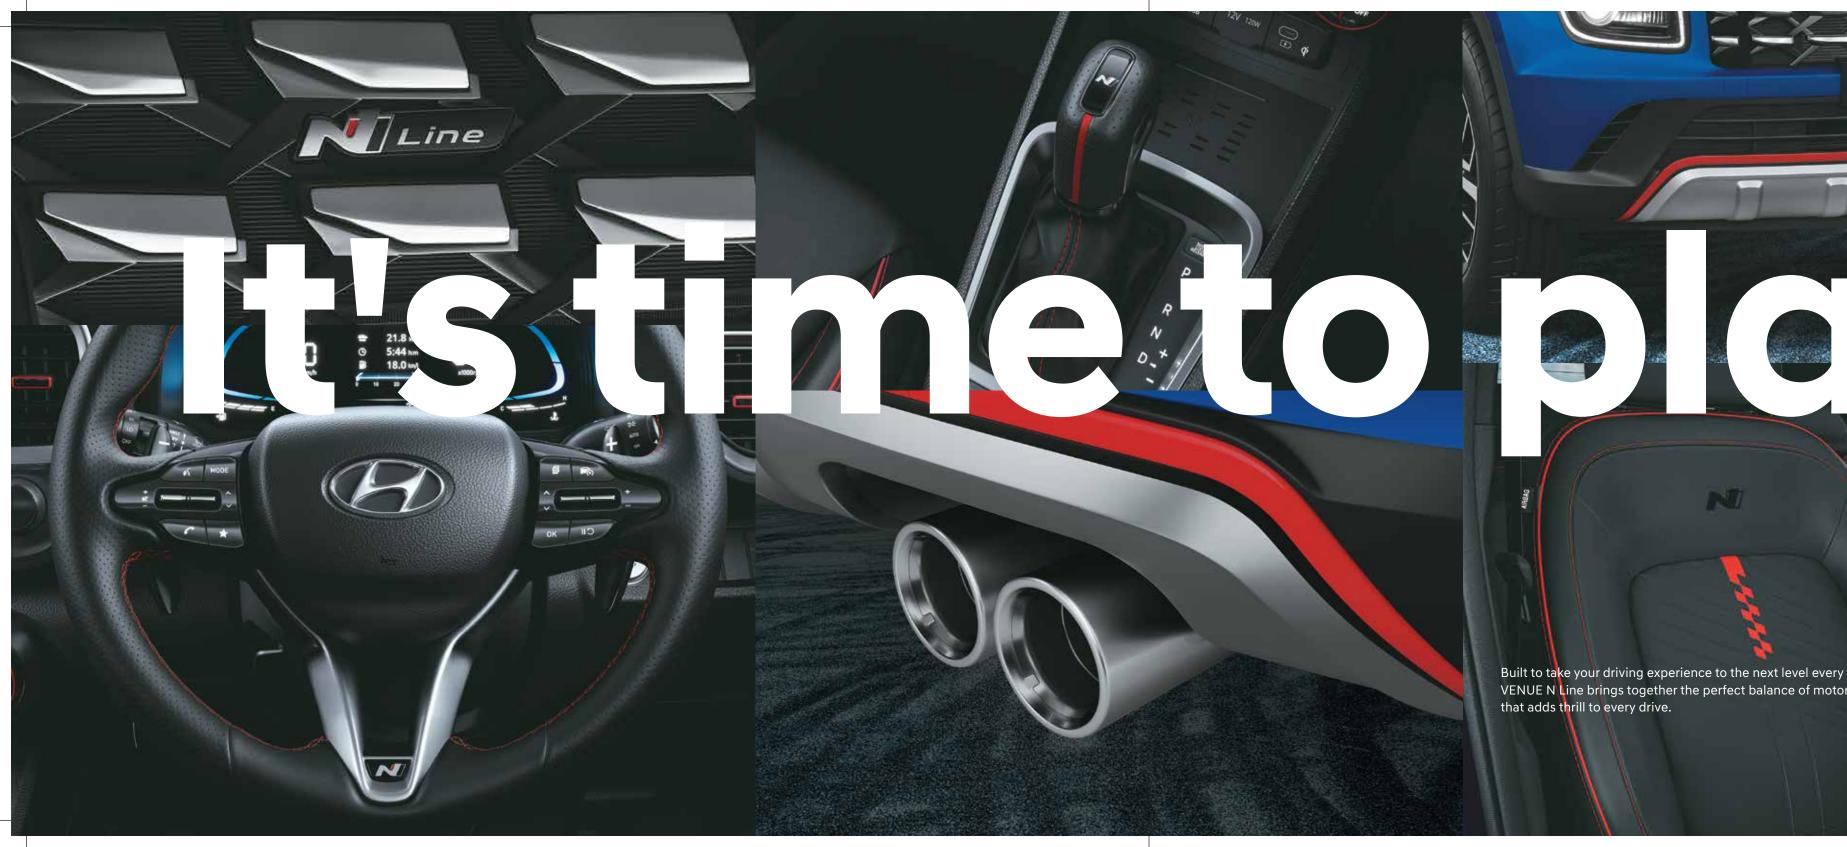

MH 47 TC 124 1

Built to take your driving experience to the next level every time you're on the road, the Hyundai VENUE N Line brings together the perfect balance of motorsport inspired styling and technology that adds thrill to every drive.

### Strap in. Play more.

Step inside the Hyundai VENUE N Line and you'll discover what sets it apart. The sporty black interiors with athletic red inserts, N branding and the exciting red ambient lighting makes it the perfect playtime partner.

#### Drive mode select:

Normal

Sport

Paddle shifters

Kappa 1.0 l turbo GDi petrol engine

DCT gear knob with N logo

Electronic stability control (ESC)

Vehicle stability management (VSM)