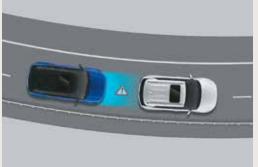

### Hyundai SmartSense Level 1 ADAS.

Advanced Driver Assistance System (ADAS) uses automated sensing technology to detect obstacles on the road & respond with countermeasures for impact avoidance. Thus offering comprehensive protection on the road. The new Hyundai VENUE comes with cutting-edge autonomous level 1 ADAS system for a smart & intuitive driving experience.

Forward Collision Warning (FCW)

Forward Collision - Avoidance Assist - Car (FCA-Car) & Forward Collision Warning (FCW)

Forward Collision - Avoidance Assist - Pedestrian (FCA-Ped) Forward Collision - Avoidance Assist - Cycle (FCA-Cyl)