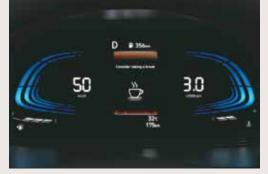

### Hyundai SmartSense Level 1 ADAS.

Advanced Driver Assistance System (ADAS) uses automated sensing technology to detect obstacles on the road & respond with countermeasures for impact avoidance. Thus offering comprehensive protection on the road. The new Hyundai VENUE comes with cutting-edge autonomous level 1 ADAS system for a smart & intuitive driving experience.

Forward Collision Warning (FCW)

Forward Collision - Avoidance Assist - Car (FCA-Car) & Forward Collision Warning (FCW)

Forward Collision - Avoidance Assist - Pedestrian (FCA-Ped) Forward Collision - Avoidance Assist - Cycle (FCA-Cyl)

Lane Keeping Assist (LKA)

Lane Following Assist (LFA)

Leading Vehicle Departure Alert (LVDA)