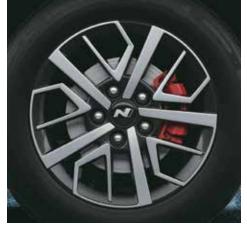

MH 47 TC 124 1

The Hyundai VENUE N Line commands attention wherever it goes. Sporty and sleek design elements like roof rails with athletic red highlights, diamond cut alloys with the N logo and a sporty tailgate spoiler add an athletic vibe and distinctive look that sets you apart from the crowd.

Sporty tailgate spoiler

R16 (D=405.6 mm) Diamond cut alloys with N logo

Connecting LED tail lamps

Side sill garnish with athletic red highlights

Leather^ seats with N logo

Exciting red ambient lighting

Sporty metal pedals