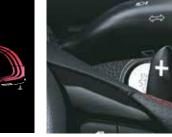

#### Drive mode select:

Normal

Sport

Paddle shifters

Kappa 1.0 l turbo GDi petrol engine

DCT gear knob with N logo

Electronic stability control (ESC)

Vehicle stability management (VSM)