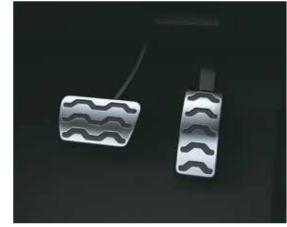

Sporty tailgate spoiler

R16 (D=405.6 mm) Diamond cut alloys with N logo

Connecting LED tail lamps

Side sill garnish with athletic red highlights

Leather^ seats with N logo

Exciting red ambient lighting

Sporty metal pedals