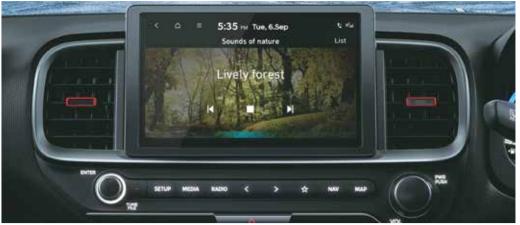

# Leveled up with tech.

Built to bring the world to your fingertips, the Hyundai VENUE N Line is packed with technology to keep you connected through home-to-car with Alexa, Bluelink and more. The dashcam with dual camera records outside and inside the car with features like driving recording, event recording, vacation recording and parking recording (user defined).

60+ Bluelink connected features

20.32 cm (8") HD infotainment system with Bluelink

Home to car (H2C) with Alexa\*

Dashcam with dual camera\*

Ambient sounds of nature