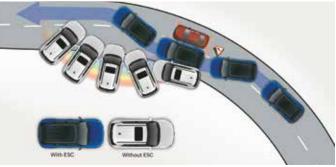

#### Drive mode select:

Normal

Sport

Paddle shifters

Kappa 1.0 l turbo GDi petrol engine

DCT gear knob with N logo

Electronic stability control (ESC)

Vehicle stability management (VSM)