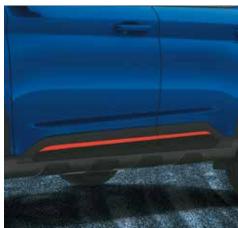

Sporty tailgate spoiler

R16 (D=405.6 mm) Diamond cut alloys with N logo

Connecting LED tail lamps

Side sill garnish with athletic red highlights

Leather^ seats with N logo

Exciting red ambient lighting

Sporty metal pedals