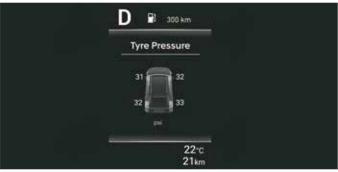

Standard across all variants

Hill assist control (HAC)

Electrochromic inside rear view mirror

Tyre pressure monitoring system (Highline)

Other features - All 4 disc brakes | ABS with EBD | Brake assist system (BAS) | Headlamp escort function | Impact sensing auto door unlock Speed sensing auto door lock | Rear defogger with timer | ISOFIX