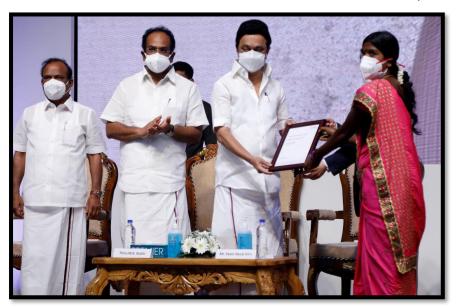

#### **HMI's Continued Commitment**

#### Unwavering Commitment toward Sustainable Future



<sup>✓</sup> Expanding the meanings of continuing, sustaining, and lasting to represent the aims and commitment of the CSR activities of HMIF

<sup>✓</sup> The infinity symbol(∞) represents the sustainability and future-oriented continuity sought after by the CSR project of HMIF, 'Continue'

## COVID 19 Pandemic Support





## Promoting Art and Culture







#### Community Development Projects





## **Promoting Education**





#### **Environment**





#### Preventive Health Projects





# Road Safety Projects