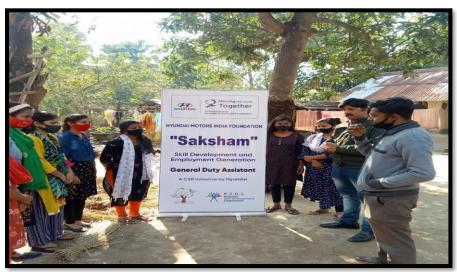

#### **HMI's Continued Commitment**

#### Unwavering Commitment toward Sustainable Future



<sup>✓</sup> Expanding the meanings of continuing, sustaining, and lasting to represent the aims and commitment of the CSR activities of HMIF

<sup>✓</sup> The infinity symbol(∞) represents the sustainability and future-oriented continuity sought after by the CSR project of HMIF, 'Continue'

## COVID 19 Pandemic Support





## Promoting Art and Culture







#### Community Development Projects





## **Promoting Education**





#### **Environment**





#### Preventive Health Projects





# Road Safety Projects