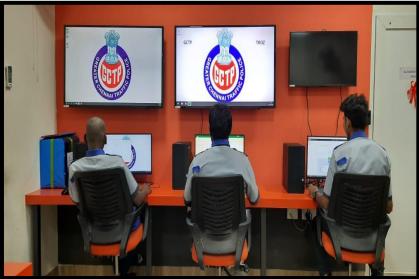

#### **HMI's Continued Commitment**

#### Unwavering Commitment toward Sustainable Future



<sup>✓</sup> Expanding the meanings of continuing, sustaining, and lasting to represent the aims and commitment of the CSR activities of HMIF

<sup>✓</sup> The infinity symbol(∞) represents the sustainability and future-oriented continuity sought after by the CSR project of HMIF, 'Continue'

## COVID 19 Pandemic Support





## Promoting Art and Culture







#### Community Development Projects





## **Promoting Education**





#### **Environment**





#### Preventive Health Projects





# Road Safety Projects