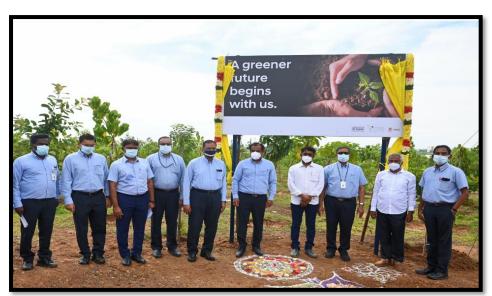

#### **HMI's Continued Commitment**

#### Unwavering Commitment toward Sustainable Future



<sup>✓</sup> Expanding the meanings of continuing, sustaining, and lasting to represent the aims and commitment of the CSR activities of HMIF

<sup>✓</sup> The infinity symbol(∞) represents the sustainability and future-oriented continuity sought after by the CSR project of HMIF, 'Continue'

## COVID 19 Pandemic Support





## Promoting Art and Culture







#### Community Development Projects





## **Promoting Education**





#### **Environment**





#### Preventive Health Projects





# Road Safety Projects