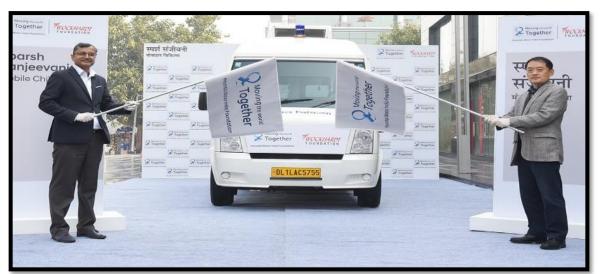

#### **HMI's Continued Commitment**

#### Unwavering Commitment toward Sustainable Future



<sup>✓</sup> Expanding the meanings of continuing, sustaining, and lasting to represent the aims and commitment of the CSR activities of HMIF

<sup>✓</sup> The infinity symbol(∞) represents the sustainability and future-oriented continuity sought after by the CSR project of HMIF, 'Continue'

## COVID 19 Pandemic Support





## Promoting Art and Culture







#### Community Development Projects





## **Promoting Education**





#### **Environment**





#### Preventive Health Projects





# Road Safety Projects