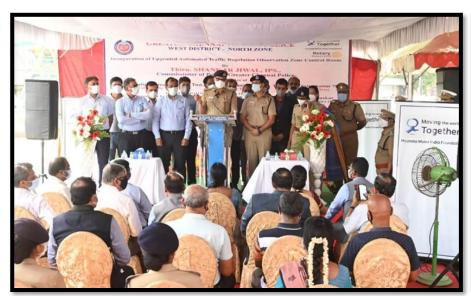

#### **HMI's Continued Commitment**

#### Unwavering Commitment toward Sustainable Future



<sup>✓</sup> Expanding the meanings of continuing, sustaining, and lasting to represent the aims and commitment of the CSR activities of HMIF

<sup>✓</sup> The infinity symbol(∞) represents the sustainability and future-oriented continuity sought after by the CSR project of HMIF, 'Continue'

## COVID 19 Pandemic Support





## Promoting Art and Culture







#### Community Development Projects





## **Promoting Education**





#### **Environment**





#### Preventive Health Projects





# Road Safety Projects