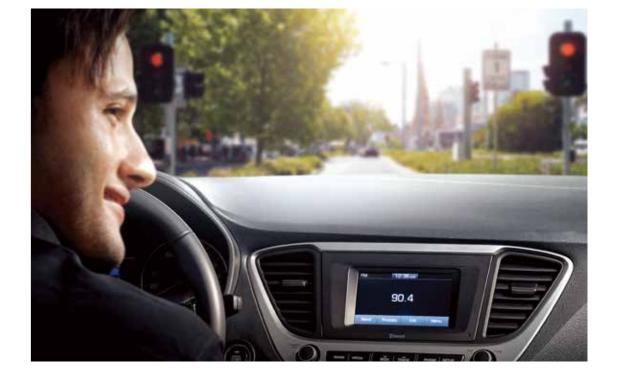

### 5.0" Multimedia display

The multi-functional color LCD provides a touchscreen interface for rear camera image, time/date, MP3 player status, AM/FM radio tuning, RDS and supports Bluetooth 4.0.

### Automatic climate control

Simply set the digital readout to the desired temperature and the powerful blower provides cooling, heating and ventilation to keep you perfectly comfortable regardless of the outside conditions.