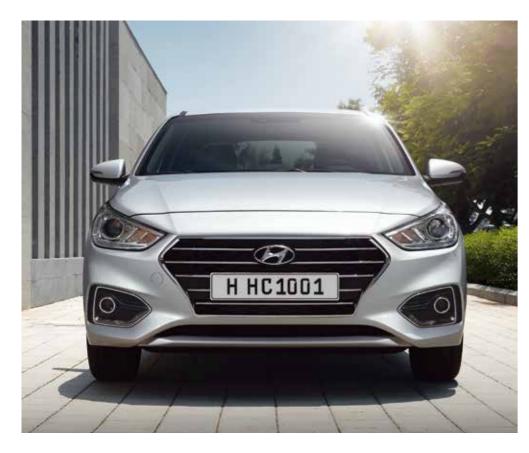

## Design.

The ordinary transformed into the extraordinary: That's the beauty of Accent as it takes the family car to an entirely new level. It employs the very latest LED and projection technologies on the front lighting package to maximize visibility and make a high-tech statement. Chrome detailing on the front grille and around the fog lamps add a noble touch.