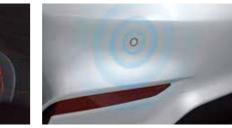

Safety windows

Rear parking assist system

Rear reflector

15" wheel covers

15" alloy wheels

16" alloy wheels

Push-button start / Smart key

Radio+RDS