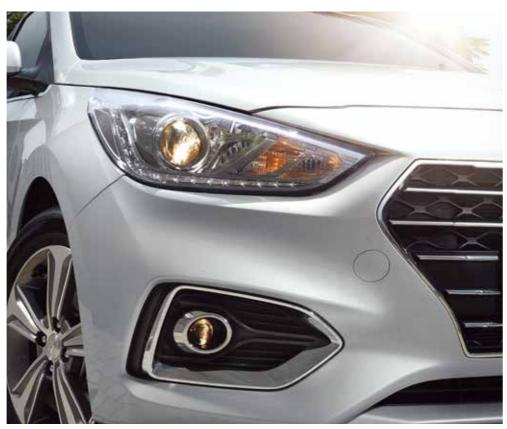

Sporty, aero-sculpted front design

Projection headlamps & projection fog lamps

Rear lip spoiler 16" alloy wheels

Power sunroof

## Design.

The ordinary transformed into the extraordinary: That's the beauty of Accent as it takes the family car to an entirely new level. It employs the very latest LED and projection technologies on the front lighting package to maximize visibility and make a high-tech statement. Chrome detailing on the front grille and around the fog lamps add a noble touch.