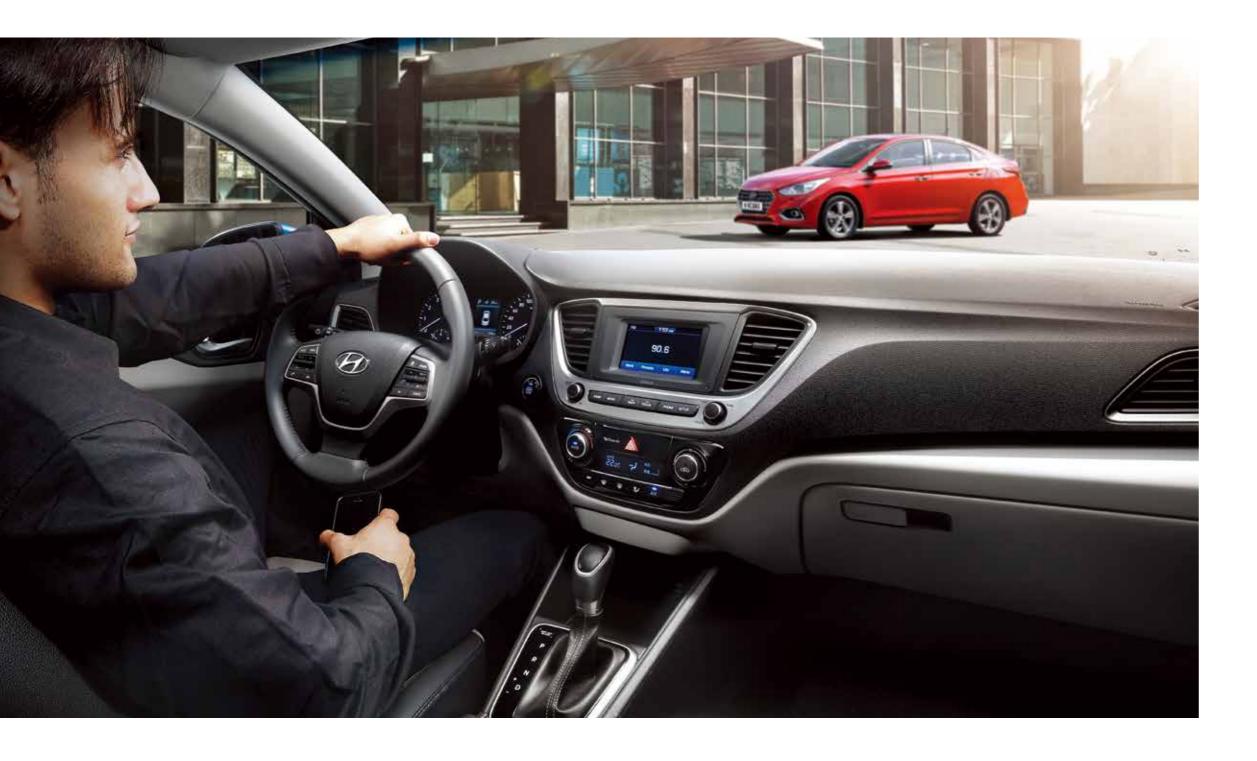

### Supervision cluster

The Supervision cluster, with its circular rev counter and speedometer, features white backlighting for razor-sharp clarity and readability. Includes an integrated 3.5-in monochrome display with trip computer, refueling calculator and oil change reminder.

### 5.0" Multimedia display

The multi-functional color LCD provides a touchscreen interface for rear camera image, time/date, MP3 player status, AM/FM radio tuning, RDS and supports Bluetooth 4.0.

### Automatic climate control

Simply set the digital readout to the desired temperature and the powerful blower provides cooling, heating and ventilation to keep you perfectly comfortable regardless of the outside conditions.