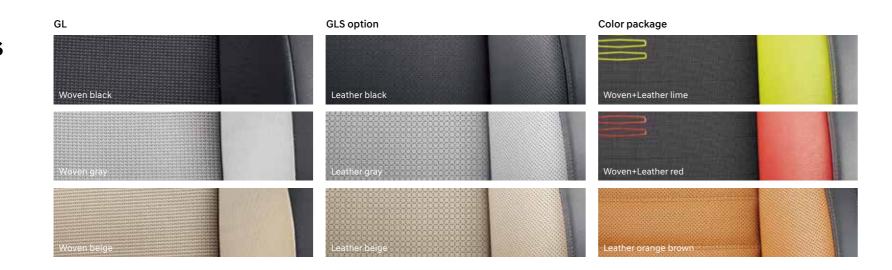

button start and remote locking/unlocking of doors and trunk.







Halogen headlamps







Electric folding mirrors



Heated side mirrors





Smart trunk

Solar glass



Rear camera

Chrome coated door handles



Premium chrome molding

Aero wipers



High mounted stop lamp

Safety windows



Rear parking assist system



Rear reflector



15" wheel covers





15" alloy wheels

16" alloy wheels



Push-button start / Smart key



Radio+RDS



Manual air conditioning system



Chrome inside door handle



Child seat anchor system



One-touch triple turn signal



Rheostat & Electronic Stability Control

Connectivity (USB/AUX)

Power windows



Driver seat height adjuster



Rain sensor





Sliding center console



Window defogger

### **Exterior colors**



### **Interior trims**



### **Specifications**

| Туре                     | Gamma 1.6 MPi Gasoline | Kappa 1.4 MPi Gasoline | UII 1.6 Diesel with VGT |
|--------------------------|------------------------|------------------------|-------------------------|
| Engine type              | 4-Cylinder DOHC        | 4-Cylinder DOHC        | 4-Cylinder DOHC         |
| Displacement (cc)        | 1,591                  | 1,368                  | 1,582                   |
| Max. Power (ps / rpm)    | 123 / 6,300            | 100 / 6,000            | 128 / 4,000             |
| Max. Torque (kg·m / rpm) | 15.4 / 4,850           | 13.5 / 4,000           | 26.5 /1,500~3,000       |
| Brakes                   |                        |                        |                         |
| Front                    |