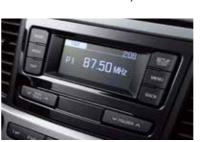

### 5.0" Multimedia display

The multi-functional color LCD provides a touchscreen interface for rear camera image, time/date, MP3 player status, AM/FM radio tuning, RDS and supports Bluetooth 4.0.