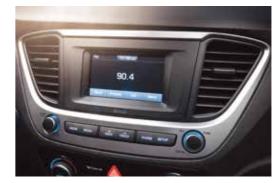

### 5.0" Multimedia display

The multi-functional color LCD provides a touchscreen interface for rear camera image, time/date, MP3 player status, AM/FM radio tuning, RDS and supports Bluetooth 4.0.