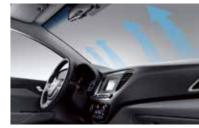

### Automatic climate control

Simply set the digital readout to the desired temperature and the powerful blower provides cooling, heating and ventilation to keep you perfectly comfortable regardless of the outside conditions.