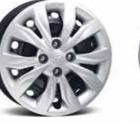

Safety windows

Rear parking assist system

Rear reflector

15" wheel covers

15" alloy wheels

16" alloy wheels

Push-button start / Smart key

Radio+RDS