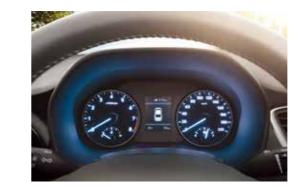

### Supervision cluster

The Supervision cluster, with its circular rev counter and speedometer, features white backlighting for razor-sharp clarity and readability. Includes an integrated 3.5-in monochrome display with trip computer, refueling calculator and oil change reminder.