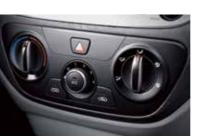

### Automatic climate control

Simply set the digital readout to the desired temperature and the powerful blower provides cooling, heating and ventilation to keep you perfectly comfortable regardless of the outside conditions.