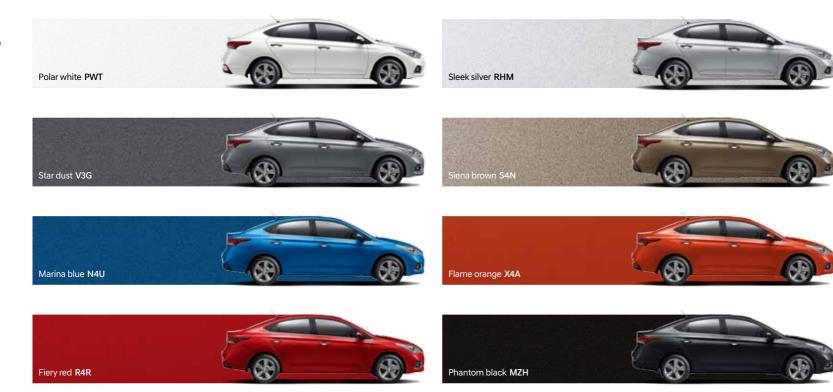

e person, it enables push-button start and remote locking/unlocking of doors and trunk.







Halogen headlamps







Electric folding mirrors



Heated side mirrors





Smart trunk

Solar glass



Rear camera

Chrome coated door handles



Premium chrome molding

Aero wipers



High mounted stop lamp

Safety windows



Rear parking assist system



Rear reflector



15" wheel covers





15" alloy wheels

16" alloy wheels



Push-button start / Smart key



Radio+RDS



Manual air conditioning system



Chrome inside door handle



Child seat anchor system



One-touch triple turn signal



Rheostat & Electronic Stability Control

Connectivity (USB/AUX)

Power windows



Driver seat height adjuster



Rain sensor





Sliding center console



Window defogger

### **Exterior colors**



### **Interior trims**



### **Specifications**

| Туре                     | Gamma 1.6 MPi Gasoline | Kappa 1.4 MPi Gasoline | UII 1.6 Diesel with VGT |
|--------------------------|------------------------|------------------------|-------------------------|
| Engine type              | 4-Cylinder DOHC        | 4-Cylinder DOHC        | 4-Cylinder DOHC         |
| Displacement (cc)        | 1,591                  | 1,368                  | 1,582                   |
| Max. Power (ps / rpm)    | 123 / 6,300            | 100 / 6,000            | 128 / 4,000             |
| Max. Torque (kg·m / rpm) | 15.4 / 4,850           | 13.5 / 4,000           | 26.5 /1,500~3,000       |
| Brakes                   |                        |                        |                         |
| Front