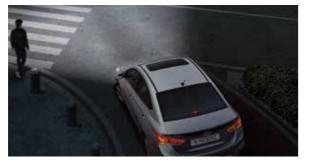

### Static bending light

Pioneered by Hyundai on its 2003 NEOS-II concept car, this innovation uses the turns of the steering wheel to turn auxilliary lamps on and off thus illuminating dark side areas covered by the headlamps.