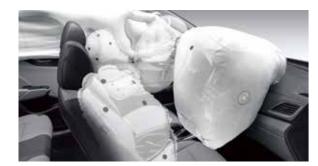

#### 6-airbag system

Driver and front passenger are protected by two front airbags and two side airbags. Side curtain airbags running the length of the cabin improve head protection and increase the total airbag count to six.