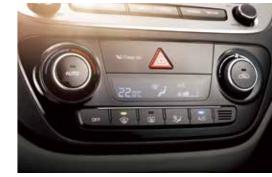

### Automatic climate control

Simply set the digital readout to the desired temperature and the powerful blower provides cooling, heating and ventilation to keep you perfectly comfortable regardless of the outside conditions.