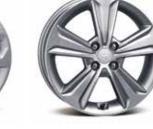

Sporty, aero-sculpted front design

Projection headlamps & projection fog lamps

Rear lip spoiler 16" alloy wheels

Power sunroof

Safety windows

Rear parking assist system

Rear reflector

15" wheel covers

15" alloy wheels

16" alloy wheels

Push-button start / Smart key

Radio+RDS