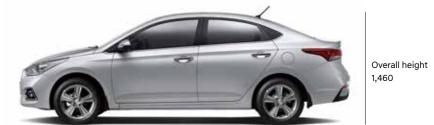

### **Dimensions**

Wheel tread\* Overall width 2,009 (including door mirrors)

2,600

4,440

Wheel base

Overall length

Wheel tread\* Overall width (excluding door mirrors)

\*Wheel tread: 15" (front / rear) - 1,524/1,529