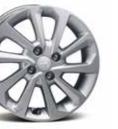

Sporty, aero-sculpted front design

Projection headlamps & projection fog lamps

Rear lip spoiler 16" alloy wheels

Power sunroof

Safety windows

Rear parking assist system

Rear reflector

15" wheel covers

15" alloy wheels

16" alloy wheels

Push-button start / Smart key

Radio+RDS