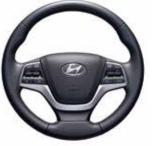

Steering wheel includes remote control functions for audio, cruise control and Bluetooth