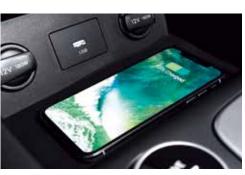

مقاعد خلفية قابلة للإمالة 6:4 مع ضبط على مرحلتين

مفاتيح تحكم بدرجة الحرارة أوتوماتيكياً

نظام شحن لاسلكي للهواتف الذكية

ستارة الباب الخلفي اليدوية

مقاعد أمامية مهواة

مصابيح شخصية LCD (فتحة السقف البانورامية فقط)