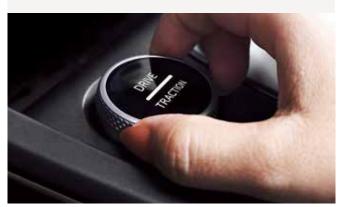

### قــويــة وكــفــوءة.

من خلال ضبط التحكم في الانزلاق للعجلات اليمني/اليسري أثناء تعديل عزم دوران المحرك وأنماط تبديل التروس، يعمل نمط التحكم في الجر الجديد تلقائياً على ضبط نظام الدفع بالعجلات الأمامية بسيارة كريتا للتكيف مع ظروف القيادة الصعبة. اختياري.

الرمال نشكل الفيادة فوق الرمال تحديات صعبة ولكن اختيار وضعية الرمال يقلل من انزلاق العجلات وبالتالي بحافظ على سلامتك وأمنك.

اختيار نمط القيادة (المريح. الرياضي، الصديق للبيئة)

نمط التحكم في الجر