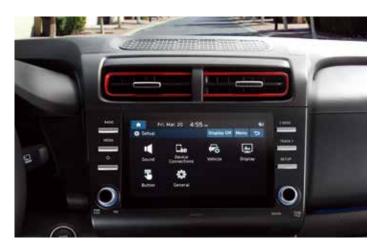

# كُن على اتصال دائماً.

وداعاً للأدوات اليدوية ومرحباً للرقمية: تعرض مجموعة العدادات الاختيارية مقاس 7 بوصة المعلومات التفصيلية بوضوح فائق وألوان زاهية. كما تتوفر شاشة العرض الاختيارية مقاس 8 بوصة مع دعم ™Apple CarPlay™ و ™Deplay™ و وامكانية إصدار الأوامر الصوتية. ومن خلال الاتصال مع بلوتوث. تعرض الشاشة تطبيق الملاحة على هاتفك الذكي وتتيح لك أيضاً بث الصوت.