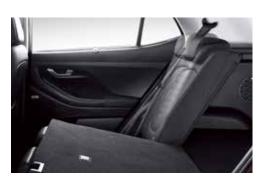

### نظام طي المقعد الخلفي بنسبة 60:40

يتيح لك صندوق الأمتعة الرحب سعة 433 لتراً في سيارة كرينا نقل الأمتعة براحة تامة لكن مع نظام فصل وإمالة المقاعد الخلفية الاختياري بمكنك الحصول على مساحة أكبر للأمتعة وغيرها.