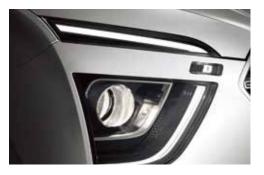

مجموعة مصابيح خلفية LED

مصابيح أمامية مع مصابيح نهارية LED عجلات معدنية بتصميم ماسي 17 بوصة

الواجهة الأمامية منحوتة بتصميم هوائي مع شبكة بتصميم انسيابي

# جريئة ومختلفة.

تتميز سيارة كريتا بالطابع الرجولي والعصري المتفرد الذي يبرز أسلوبها وجرأتها بوضوح. فالمصابيح الأمامية الشبيهة بالجواهر. والشبك الأمامي الضخم، والتفاصيل الجريئة الأخرى تؤكد جميعها على أنها مختلفة وتتخطى حدود التصميم المعروفة. وفي كل زاوية من زواياها، تشع سيارة كريتا بالثقة المطلقة والتشويق بالقيادة، ويتعزز هذا الشعور بالقوة والتحدي بمجرد أن تضغط زر التشغيل.