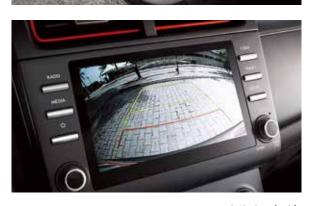

### كاميرا المراقبة الخلفية مع خطوط توجيهية

أصبح رُكن السيارة أسهل ً كثيراً مع هذا الخيار: نساعدك الخطوط الملونة على شاشة المراقبة الخلفية على رُكن السيارة في المكان المخصص لها.

مكابح رَكن كهربائية مع تثبيت تلقائي