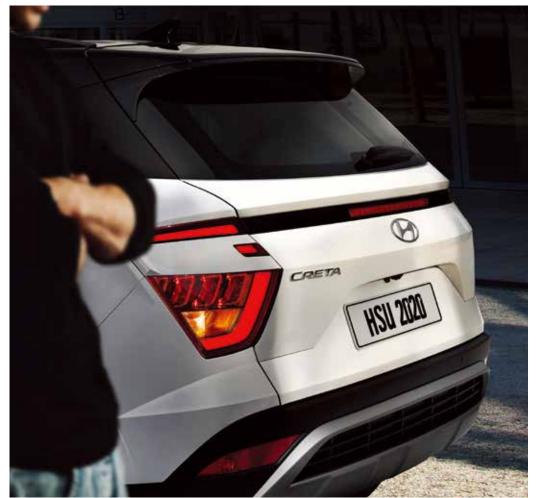

مجموعة مصابيح خلفية LED

مصابيح أمامية مع مصابيح نهارية LED عجلات معدنية بتصميم ماسي 17 بوصة

الواجهة الأمامية منحوتة بتصميم هوائي مع شبكة بتصميم انسيابي

أغطية فولاذية 16 بوصة

عجلات فولاذية 17 بوصة (نوع C)

عجلات فولاذية 17 بوصة

عجلات فولاذية 16 بوصة

مجموعة مصابيح خلفية LED

مصابيح في المرايا

مصابيح أمامية LED MFR ومصابيح نهارية LED

مصابيح هالوجين عاكسة