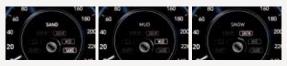

عندما تكون الطرق جليدية ومغطاة بالثلوج. فإن هذه الوضعية تضمن الجر الأمثل وبالتالي تحافظ على حركتك بأمان وثقة.

الوحل عندما تفشل الإطارات بالتشبث بالأرض الموحلة، نقوم هذه الوضعية تلقائياً بتطبيق المقدار الصحيح من عزم الدوران على العجلات اليمنى والبسري لتخفيض الانزلاق.

الرمال نشكل الفيادة فوق الرمال تحديات صعبة ولكن اختيار وضعية الرمال يقلل من انزلاق العجلات وبالتالي بحافظ على سلامتك وأمنك.

اختيار نمط القيادة (المريح. الرياضي، الصديق للبيئة)

نمط التحكم في الجر