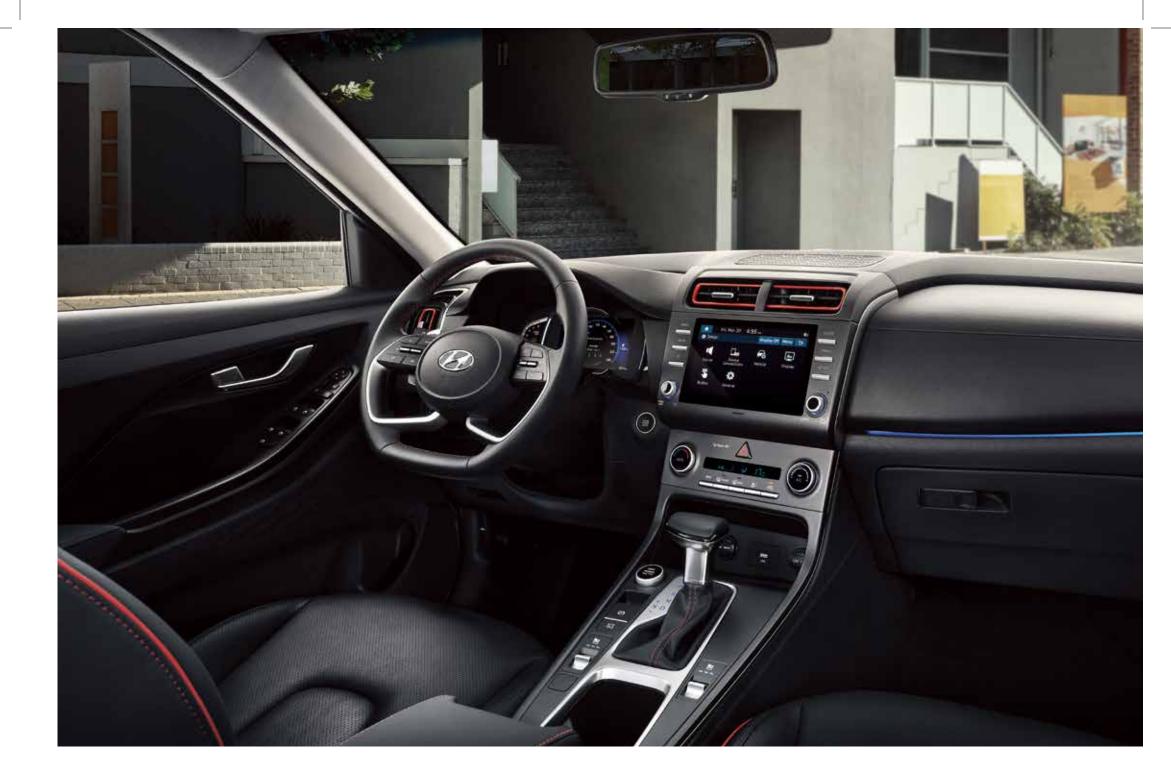

# كُن على اتصال دائماً.

وداعاً للأدوات اليدوية ومرحباً للرقمية: تعرض مجموعة العدادات الاختيارية مقاس 7 بوصة المعلومات التفصيلية بوضوح فائق وألوان زاهية. كما تتوفر شاشة العرض الاختيارية مقاس 8 بوصة مع دعم ™Apple CarPlay™ و ™Deplay™ و وامكانية إصدار الأوامر الصوتية. ومن خلال الاتصال مع بلوتوث. تعرض الشاشة تطبيق الملاحة على هاتفك الذكي وتتيح لك أيضاً بث الصوت.

مجموعة عدادات المراقبة شاشة تحكم 8 بوصة