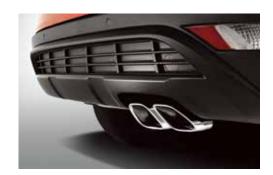

عادم ثنائي الطرف (فقط في موديل توربو)

مصابيح أمامية ضبابية (MFR)

شبك أمامي مطلي بالكروم الداكن (فقط في موديل توربو)

شبك أمامي متوازي الشكل