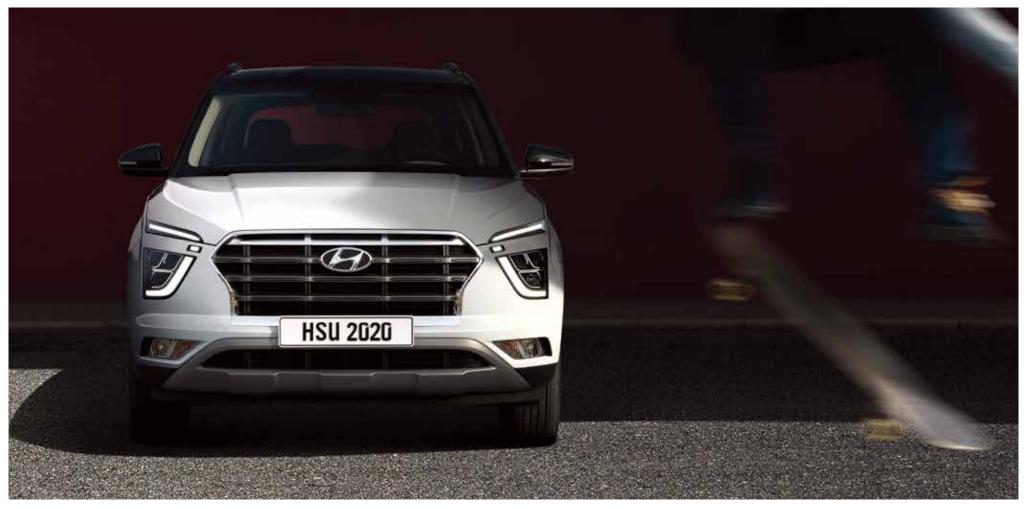

# جريئة ومختلفة.

تتميز سيارة كريتا بالطابع الرجولي والعصري المتفرد الذي يبرز أسلوبها وجرأتها بوضوح. فالمصابيح الأمامية الشبيهة بالجواهر. والشبك الأمامي الضخم، والتفاصيل الجريئة الأخرى تؤكد جميعها على أنها مختلفة وتتخطى حدود التصميم المعروفة. وفي كل زاوية من زواياها، تشع سيارة كريتا بالثقة المطلقة والتشويق بالقيادة، ويتعزز هذا الشعور بالقوة والتحدي بمجرد أن تضغط زر التشغيل.