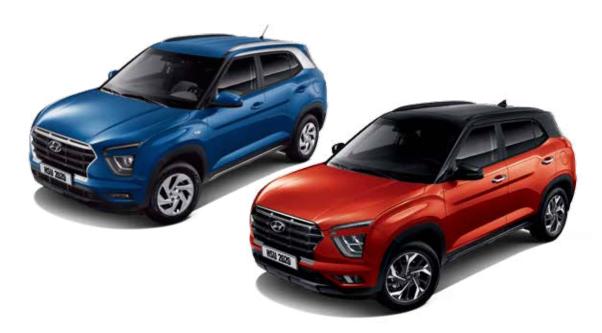

بح المانعة للانغلاق فهما جزءاً من مجموعة أجهزة السلامة القياسية، ولكن إذا كنت تشعر بحاجة إلى المزيد من السلامة، فإن قائمة ميزات الأمان الاختيارية التي نقدمها متعددة.







نظام من 6 وسائد هوائية (للسائق للراكب, جانبية وستائرية) يوفر هذا النظام أفضل حماية للسائق والراكب الأمامي ويتضمن زوجاً من الوسائد الهوائية التي تفتح ببطء والقابلة للترقية لتشمل حماية منطقة الصدر (الأمامية فقط). ووسائد ستائرية تحمي ركاب الصف الأول والثاني.

### نظام مساعدة عند صعود المرتفعات

عند الانطلاق على تلة، يمنع نظام المساعدة عند صعود المرتفعات السيارة من التدحرج المفاجىء الذي قد يحدث بمجرد رفع قدمك عن دواسة المكابح. اختياري.









### كاميرا المراقبة الخلفية مع خطوط توجيهية

أصبح رُكن السيارة أسهل ً كثيراً مع هذا الخيار: نساعدك الخطوط الملونة على شاشة المراقبة الخلفية على رُكن السيارة في المكان المخصص لها.















مكابح رَكن كهربائية مع تثبيت تلقائي



مقاعد خلفية قابلة للإمالة 6:4 مع ضبط على مرحلتين

مفاتيح تحكم بدرجة الحرارة أوتوماتيكياً



نظام شحن لاسلكي للهواتف الذكية



ستارة الباب الخلفي اليدوية

مقاعد أمامية مهواة



مصابيح شخصية LCD (فتحة السقف البانورامية فقط)







أغطية فولاذية 16 بوصة



عجلات فولاذية 17 بوصة (نوع C)

عجلات فولاذية 17 بوصة

عجلات فولاذية 16 بوصة





مجموعة مصابيح خلفية LED



مصابيح في المرايا



مصابيح أمامية LED MFR ومصابيح نهارية LED



مصابيح هالوجين عاكسة



عادم ثنائي الطرف (فقط في موديل توربو)



مصابيح أمامية ضبابية (MFR)



شبك أمامي مطلي بالكروم الداكن (فقط في موديل توربو)



شبك أمامي متوازي الشكل

### المواصفات

| محرك ديزل U2 1.5 VGT     | محرك بنزين كابا 1.4T-GDi      | محرك بنزين G1.5 سمارتستريم | النوع                |
|--------------------