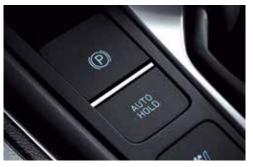

### كاميرا المراقبة الخلفية مع خطوط توجيهية

أصبح رُكن السيارة أسهل ً كثيراً مع هذا الخيار: نساعدك الخطوط الملونة على شاشة المراقبة الخلفية على رُكن السيارة في المكان المخصص لها.

مكابح رَكن كهربائية مع تثبيت تلقائي