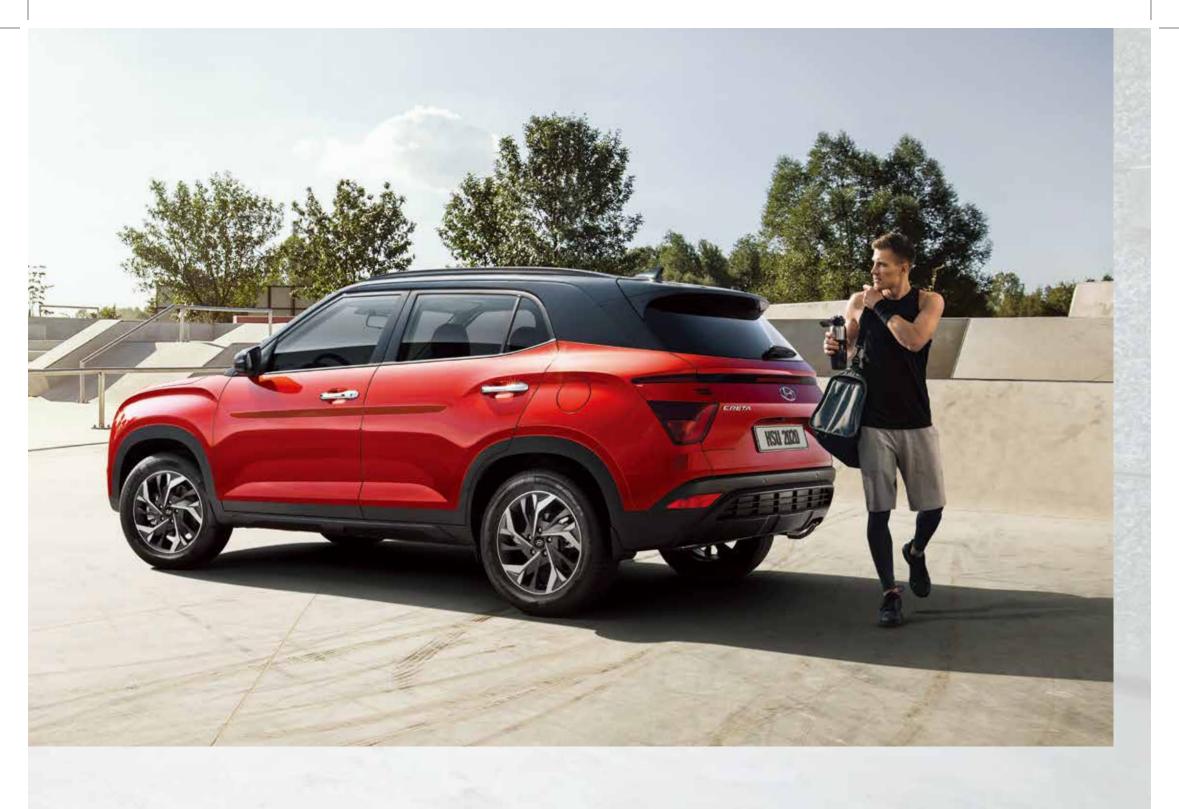

# استمتع بها على طريقتك.

مهما كانت المهام التي حددتها لهذا اليوم، فإن سيارة كريتا متعددة الاستخدامات على أهبة الاستعداد للقيام بالوظيفة على أكمل وجه. سواء كنت تنطلق وحدك بالسيارة لشراء بعض المستلزمات من السوق أو في نزهة بعطلة نهاية الأسبوع مع العائلة والأصدقاء. توفر لك السيارة المتميزة مساحة رحبة تجعل حركتك أسهل كثيراً. كما تتيح لك الاختيار بين مجموعة كبيرة من الإضافات المتميزة التي تفي بمتطلباتك الفردية.

### نظام طي المقعد الخلفي بنسبة 60:40

يتيح لك صندوق الأمتعة الرحب سعة 433 لتراً في سيارة كرينا نقل الأمتعة براحة تامة لكن مع نظام فصل وإمالة المقاعد الخلفية الاختياري بمكنك الحصول على مساحة أكبر للأمتعة وغيرها.