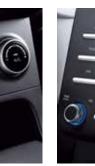

# كُن على اتصال دائماً.

وداعاً للأدوات اليدوية ومرحباً للرقمية: تعرض مجموعة العدادات الاختيارية مقاس 7 بوصة المعلومات التفصيلية بوضوح فائق وألوان زاهية. كما تتوفر شاشة العرض الاختيارية مقاس 8 بوصة مع دعم ™Apple CarPlay™ و ™Deplay™ و وامكانية إصدار الأوامر الصوتية. ومن خلال الاتصال مع بلوتوث. تعرض الشاشة تطبيق الملاحة على هاتفك الذكي وتتيح لك أيضاً بث الصوت.

مجموعة عدادات المراقبة شاشة تحكم 8 بوصة