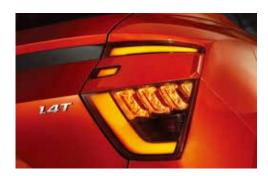

مجموعة مصابيح خلفية LED

مصابيح أمامية مع مصابيح نهارية LED عجلات معدنية بتصميم ماسي 17 بوصة

الواجهة الأمامية منحوتة بتصميم هوائي مع شبكة بتصميم انسيابي