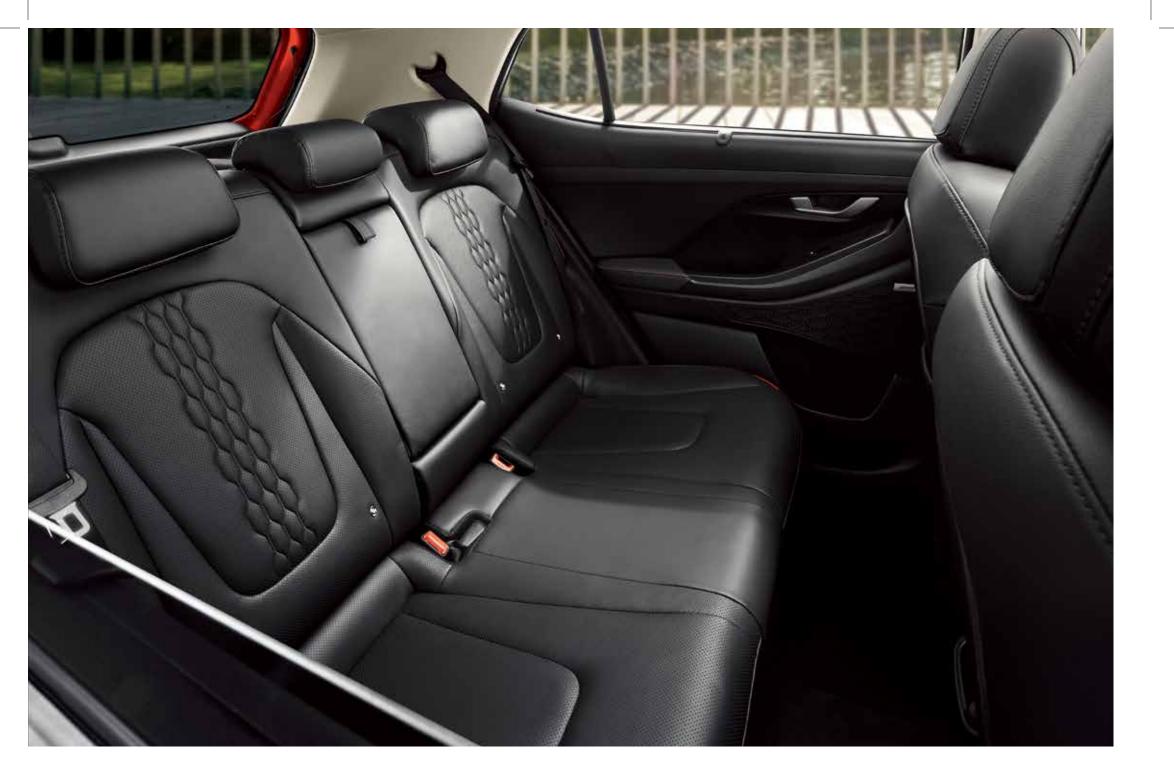

مقاعد خلفية قابلة للإمالة 6:4 مع ضبط على مرحلتين

مفاتيح تحكم بدرجة الحرارة أوتوماتيكياً

نظام شحن لاسلكي للهواتف الذكية

ستارة الباب الخلفي اليدوية

مقاعد أمامية مهواة

مصابيح شخصية LCD (فتحة السقف البانورامية فقط)

# الألـوان الداخلية

مقصورة باللون الأسود/درجتين من اللون الرمادي

تریکو GL

قماش GL2

جلد OPT

مقصورة باللون البني/درجتين من اللون البيج

مقصورة باللون الأسود/اللون البرتقالي

ختم الوكيل