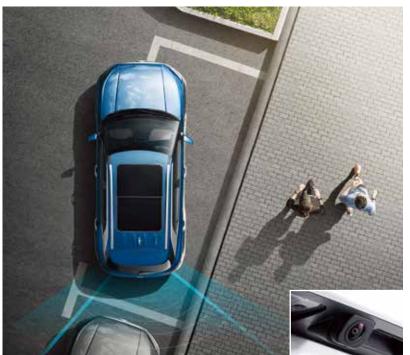

### كاميرا المراقبة الخلفية مع خطوط توجيهية

أصبح رُكن السيارة أسهل ً كثيراً مع هذا الخيار: نساعدك الخطوط الملونة على شاشة المراقبة الخلفية على رُكن السيارة في المكان المخصص لها.

مكابح رَكن كهربائية مع تثبيت تلقائي