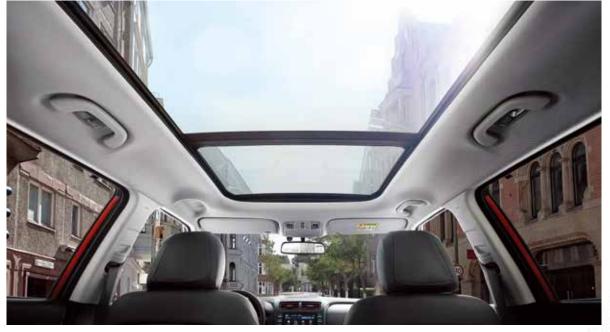

عندما يكون الطقس مثالياً ومزاجك رايق. فإنه بمجرد ضغطة زر واحدة ينزلق السقف الزجاجي للخلف لتحلق في متعة القيادة بالأجواء المفتوحة.