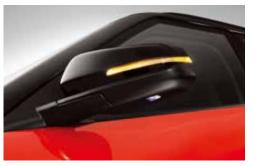

مجموعة مصابيح خلفية LED

مصابيح أمامية مع مصابيح نهارية LED عجلات معدنية بتصميم ماسي 17 بوصة

الواجهة الأمامية منحوتة بتصميم هوائي مع شبكة بتصميم انسيابي

# جريئة ومختلفة.

تتميز سيارة كريتا بالطابع الرجولي والعصري المتفرد الذي يبرز أسلوبها وجرأتها بوضوح. فالمصابيح الأمامية الشبيهة بالجواهر. والشبك الأمامي الضخم، والتفاصيل الجريئة الأخرى تؤكد جميعها على أنها مختلفة وتتخطى حدود التصميم المعروفة. وفي كل زاوية من زواياها، تشع سيارة كريتا بالثقة المطلقة والتشويق بالقيادة، ويتعزز هذا الشعور بالقوة والتحدي بمجرد أن تضغط زر التشغيل.