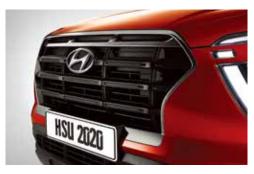

د رفع قدمك عن دواسة المكابح. اختياري.









### كاميرا المراقبة الخلفية مع خطوط توجيهية

أصبح رُكن السيارة أسهل ً كثيراً مع هذا الخيار: نساعدك الخطوط الملونة على شاشة المراقبة الخلفية على رُكن السيارة في المكان المخصص لها.















مكابح رَكن كهربائية مع تثبيت تلقائي



مقاعد خلفية قابلة للإمالة 6:4 مع ضبط على مرحلتين

مفاتيح تحكم بدرجة الحرارة أوتوماتيكياً



نظام شحن لاسلكي للهواتف الذكية



ستارة الباب الخلفي اليدوية

مقاعد أمامية مهواة



مصابيح شخصية LCD (فتحة السقف البانورامية فقط)







أغطية فولاذية 16 بوصة



عجلات فولاذية 17 بوصة (نوع C)

عجلات فولاذية 17 بوصة

عجلات فولاذية 16 بوصة





مجموعة مصابيح خلفية LED



مصابيح في المرايا



مصابيح أمامية LED MFR ومصابيح نهارية LED



مصابيح هالوجين عاكسة



عادم ثنائي الطرف (فقط في موديل توربو)



مصابيح أمامية ضبابية (MFR)



شبك أمامي مطلي بالكروم الداكن (فقط في موديل توربو)



شبك أمامي متوازي الشكل

### المواصفات

| محرك ديزل U2 1.5 VGT     | محرك بنزين كابا 1.4T-GDi      | محرك بنزين G1.5 سمارتستريم | النوع                |
|--------------------------|-------------------------------|----------------------------|----------------------|
| 4 سلندر ، 16 صيمام ، HLA | 4 سلندر . 16 صيمام . HLA      | 4 سلندر ، 16 صـمام ، MLA   | نوع المحرك           |
| 1,493                    | 1,353                         | 1,497                      | الإزاحة (سـي سـي)    |
| 115 /4,000               | 140 / 6,000                   | 115 / 6,000                | أفصى قدرة (حصان/د.د) |
| 25.5 / 1,500~2,750       | 24.7 / 1,500~3,200            | 14.7 / 4,500               | أقصى عزم (كجم-م/د.د) |
|