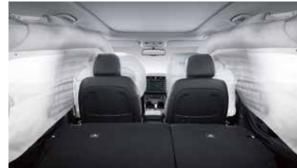

نظام من 6 وسائد هوائية (للسائق للراكب, جانبية وستائرية) يوفر هذا النظام أفضل حماية للسائق والراكب الأمامي ويتضمن زوجاً من الوسائد الهوائية التي تفتح ببطء والقابلة للترقية لتشمل حماية منطقة الصدر (الأمامية فقط). ووسائد ستائرية تحمي ركاب الصف الأول والثاني.