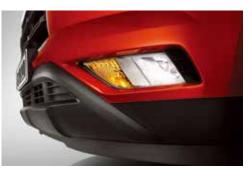

مجموعة مصابيح خلفية LED

مصابيح أمامية مع مصابيح نهارية LED عجلات معدنية بتصميم ماسي 17 بوصة

الواجهة الأمامية منحوتة بتصميم هوائي مع شبكة بتصميم انسيابي

# جريئة ومختلفة.

تتميز سيارة كريتا بالطابع الرجولي والعصري المتفرد الذي يبرز أسلوبها وجرأتها بوضوح. فالمصابيح الأمامية الشبيهة بالجواهر. والشبك الأمامي الضخم، والتفاصيل الجريئة الأخرى تؤكد جميعها على أنها مختلفة وتتخطى حدود التصميم المعروفة. وفي كل زاوية من زواياها، تشع سيارة كريتا بالثقة المطلقة والتشويق بالقيادة، ويتعزز هذا الشعور بالقوة والتحدي بمجرد أن تضغط زر التشغيل.