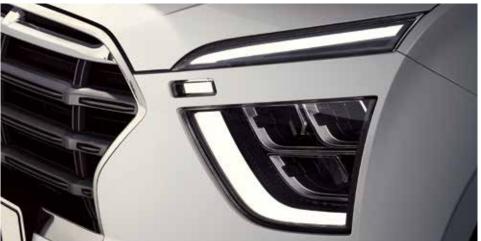

مجموعة مصابيح خلفية LED

مصابيح أمامية مع مصابيح نهارية LED عجلات معدنية بتصميم ماسي 17 بوصة

الواجهة الأمامية منحوتة بتصميم هوائي مع شبكة بتصميم انسيابي

أغطية فولاذية 16 بوصة

عجلات فولاذية 17 بوصة (نوع C)

عجلات فولاذية 17 بوصة

عجلات فولاذية 16 بوصة

مجموعة مصابيح خلفية LED

مصابيح في المرايا

مصابيح أمامية LED MFR ومصابيح نهارية LED

مصابيح هالوجين عاكسة

عادم ثنائي الطرف (فقط في موديل توربو)

مصابيح أمامية ضبابية (MFR)

شبك أمامي مطلي بالكروم الداكن (فقط في موديل توربو)

شبك أمامي متوازي الشكل