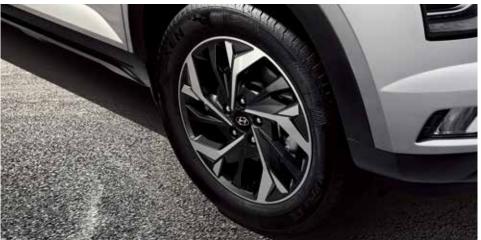

مجموعة مصابيح خلفية LED

مصابيح أمامية مع مصابيح نهارية LED عجلات معدنية بتصميم ماسي 17 بوصة

الواجهة الأمامية منحوتة بتصميم هوائي مع شبكة بتصميم انسيابي