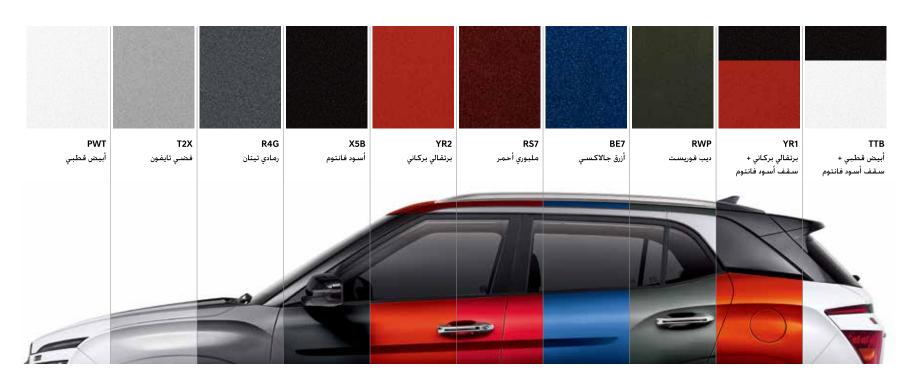

1,380     | أمام/خلف                             | حيز الأكتاف (ملم) |

- القيم المذكورة أعلاه هي نتائج اختبارات داخلية ويمكن أن تنغير بعد التأكد من صحتها.
  قد لا يتم توريد بعض من الأجهزة الموضحة أو المبينة أعلاه في هذا الكتالوج كأجهزة قياسية. وقد يتم طرحها بتكلفة إضافية.
  تحتفظ شركة هيونداي موتور بحق تغيير المواصفات والأجهزة دون إخطار مسبق.
  قد تختلف درجات الألوان الموضحة قليلاً عن الألوان الفعلية نظرًا لاختلاف عملية الطباعة عن الحقيقة.

الارتفاع الإجمالي

1,635

- يرجى الاستعلام من الموزع للحصول على معلومات وافية والاستفسار عن مدى توفّر الألوان وتناسقها.



1,564.3 \_\_\_\_\_ مداس العجلة\*



2,610 قاعدة العجلات

4,300 الطول الإجمالي



1,559.5 مداس العجلة\* 1,790 العرض الإجمالي

الوحدة: ملم \*مداس العجلة • عجلات فولاذية 16 بوصة (أمامي/خلفي): 1,575.5 / 1,575.9

# الألـوان الخـارجية



# الألـوان الداخلية

مقصورة باللون الأسود/درجتين من اللون الرمادي

تریکو GL

قماش GL2

جلد OPT

مقصورة باللون البني/درجتين من اللون البيج





مقصورة باللون الأسود/اللون البرتقالي



ختم الوكيل

**Hyundai Motor Company** http://hyundai.com/worldwide ME. LHD 2007 ARABIC. WD Copyright © 2020 Hyundai Motor Company. All Rights Reserved.