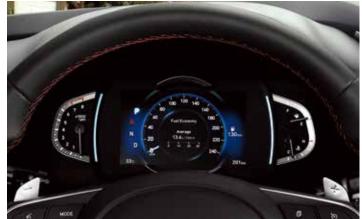

# كُن على اتصال دائماً.

وداعاً للأدوات اليدوية ومرحباً للرقمية: تعرض مجموعة العدادات الاختيارية مقاس 7 بوصة المعلومات التفصيلية بوضوح فائق وألوان زاهية. كما تتوفر شاشة العرض الاختيارية مقاس 8 بوصة مع دعم ™Apple CarPlay™ و ™Deplay™ و وامكانية إصدار الأوامر الصوتية. ومن خلال الاتصال مع بلوتوث. تعرض الشاشة تطبيق الملاحة على هاتفك الذكي وتتيح لك أيضاً بث الصوت.