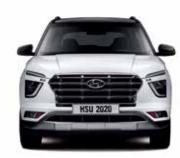

# جريئة ومختلفة.

تتميز سيارة كريتا بالطابع الرجولي والعصري المتفرد الذي يبرز أسلوبها وجرأتها بوضوح. فالمصابيح الأمامية الشبيهة بالجواهر. والشبك الأمامي الضخم، والتفاصيل الجريئة الأخرى تؤكد جميعها على أنها مختلفة وتتخطى حدود التصميم المعروفة. وفي كل زاوية من زواياها، تشع سيارة كريتا بالثقة المطلقة والتشويق بالقيادة، ويتعزز هذا الشعور بالقوة والتحدي بمجرد أن تضغط زر التشغيل.

عادم ثنائي الطرف (فقط في موديل توربو)

مصابيح أمامية ضبابية (MFR)

شبك أمامي مطلي بالكروم الداكن (فقط في موديل توربو)

شبك أمامي متوازي الشكل