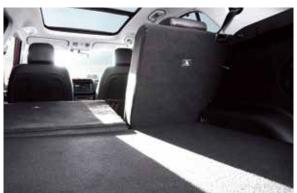

### نظام طي المقعد الخلفي بنسبة 60:40

يتيح لك صندوق الأمتعة الرحب سعة 433 لتراً في سيارة كرينا نقل الأمتعة براحة تامة لكن مع نظام فصل وإمالة المقاعد الخلفية الاختياري بمكنك الحصول على مساحة أكبر للأمتعة وغيرها.