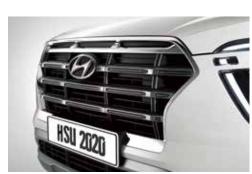

# جريئة ومختلفة.

تتميز سيارة كريتا بالطابع الرجولي والعصري المتفرد الذي يبرز أسلوبها وجرأتها بوضوح. فالمصابيح الأمامية الشبيهة بالجواهر. والشبك الأمامي الضخم، والتفاصيل الجريئة الأخرى تؤكد جميعها على أنها مختلفة وتتخطى حدود التصميم المعروفة. وفي كل زاوية من زواياها، تشع سيارة كريتا بالثقة المطلقة والتشويق بالقيادة، ويتعزز هذا الشعور بالقوة والتحدي بمجرد أن تضغط زر التشغيل.

عادم ثنائي الطرف (فقط في موديل توربو)

مصابيح أمامية ضبابية (MFR)

شبك أمامي مطلي بالكروم الداكن (فقط في موديل توربو)

شبك أمامي متوازي الشكل