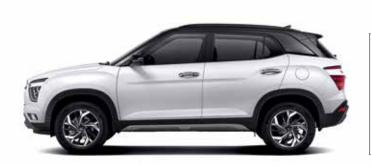

مجموعة مصابيح خلفية LED

مصابيح أمامية مع مصابيح نهارية LED عجلات معدنية بتصميم ماسي 17 بوصة

الواجهة الأمامية منحوتة بتصميم هوائي مع شبكة بتصميم انسيابي

# جريئة ومختلفة.

تتميز سيارة كريتا بالطابع الرجولي والعصري المتفرد الذي يبرز أسلوبها وجرأتها بوضوح. فالمصابيح الأمامية الشبيهة بالجواهر. والشبك الأمامي الضخم، والتفاصيل الجريئة الأخرى تؤكد جميعها على أنها مختلفة وتتخطى حدود التصميم المعروفة. وفي كل زاوية من زواياها، تشع سيارة كريتا بالثقة المطلقة والتشويق بالقيادة، ويتعزز هذا الشعور بالقوة والتحدي بمجرد أن تضغط زر التشغيل.