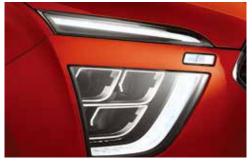

مجموعة مصابيح خلفية LED

مصابيح أمامية مع مصابيح نهارية LED عجلات معدنية بتصميم ماسي 17 بوصة

الواجهة الأمامية منحوتة بتصميم هوائي مع شبكة بتصميم انسيابي

# جريئة ومختلفة.

تتميز سيارة كريتا بالطابع الرجولي والعصري المتفرد الذي يبرز أسلوبها وجرأتها بوضوح. فالمصابيح الأمامية الشبيهة بالجواهر. والشبك الأمامي الضخم، والتفاصيل الجريئة الأخرى تؤكد جميعها على أنها مختلفة وتتخطى حدود التصميم المعروفة. وفي كل زاوية من زواياها، تشع سيارة كريتا بالثقة المطلقة والتشويق بالقيادة، ويتعزز هذا الشعور بالقوة والتحدي بمجرد أن تضغط زر التشغيل.