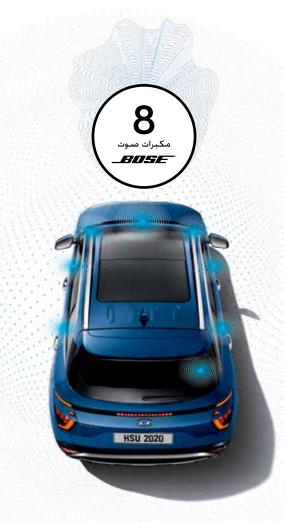

### نظام صوتی راق من Bose

تتمتع العلامة التجارية (بوز) بشهرة عالمية وتعد من أرقى وأكثر الأسماء موثوقية واعتمادية لدى عشاق الموسيقي. يمنح هذا الخيار المكون من 8 مكبرات صوت احترافية لتتوافق مع مقصورة سيارة كريتا. تجربة صوتية استثنائية تجعلك تشعر وكأنك في قاعة الحفلات الموسيقية العالمية.