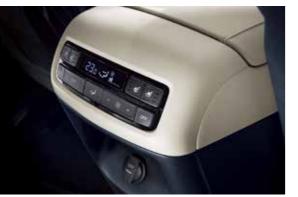

### نظام تكييف هواء أوتوماتيكي مع تحكم مستقل بالأقسام الثلاثة بالسيارة

تتميز سيارة باليسيد بنظام تدفئة وتبريد مستقل لمقاعد الصف الثاني. ونظام تكييف هواء مزدوج أوتوماتيكي بالكامل للمقاعد الأمامية، وفتحات تهوية علوية قابلة للتعديل. حيث تعمل جنباً إلى جنب مع فتحات التهوية الأرضية مما يمنح أقصى قدر من الراحة في جميع أقسام المقصورة.