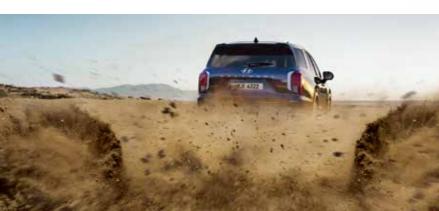

### نمط القيادة على الرمال

تبدر من التحكم الذكية تلقائياً بضبط نسبة توزيع القدرة بين المحورين الأمامي والخلفي. وستحدد تلقائياً المقدار الصحيح من عزم الدوران و/أو الكبح لكل عجلة إنفراداً، مما يضمن أعلى مستوى من السلامة على الأسطح المغطاة بالرمال.