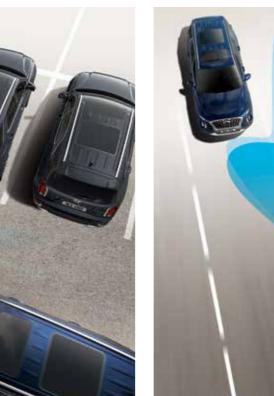

### شاشة عرض محيطية (SVM)

يوفر نظام الكاميرا المتعددة مشاهدة محيطية 360 درجة حول السيارة. لمساعدة السائق أثناء ركن السيارة.

25

كشافات علوية مساعدة (HBA)

تعمل هذه الوظيفة على تعديل المصابيح العلوية والمنحفضة تلقائياً وفق حالات الطريق. وأيضاً الإضاءة الأمامية للسيارات القادمة. مما يعزز من سلامة السائق وكذلك المركبات الأخرى أثناء الليل.