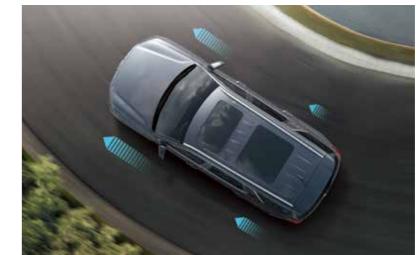

### استكشف الحدود.

أينما كانت وجهتك – على الطرق الوعرة أو الممهدة – تثبت باليسيد أنها السيارة الأكثر قدرة وجدارة، وذلك بفضل نظام الدفع الرباعي H-TRAC المبتكر ونظام التحكم في التضاريس المتنوعة. وسواء كنت تتجول في شوارع المدينة أو على أكثر التضاريس وعورة. فإن سيارة باليسيد قادرة على التغلب على كافة الصعاب بسلاسة وثقة.

### نظام التحكم بالتضاريس المختلفة

مهما كانت وعورة الطريق. توفر أوضاع القيادة في الثلوج أو الوحل أو الرمال. قوة الجر المثالية للإطارات على مختلف أنواع التضاريس الوعرة. وبمجرد إلقاء نظرة سريعة على مجموعة العدادات الوسطية أو شاشة العرض الواسعة ستتأكد من حالة الطريق.