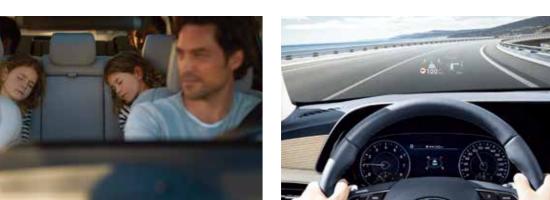

### نظام عرض المعلومات على الزجاج الأمامي (HUD)

نظام تحكم بمختلف أنواع التضاريس

تتضمن سيارة بالبسيد 6 وسائد هوائية: تتوفر وسادتان هوائيتان أماميتان للسائق والراكب الأمامي. بالإضافة إلى وسادتين جانبيتين لحماية منطقتي الصدر والحوض. بينما توفر الوسائد الهوائية الستارية في اليمين واليسار الحماية اللازمة لرؤوس جميع ركاب المقصورة.

يتم عرض بيانات القيادة على الزجاج الأمامي لتسهيل اطلاع السائق على المعلومات 

يتيح هذا النظام المتميز للسائق كتم صوت السماعات بالمقاعد الخلفية لعدم إزعاج

يبع كله المسلم مصحير للسن المسلم الأول بدون أن يسبب الإزعاج لأي شخص.