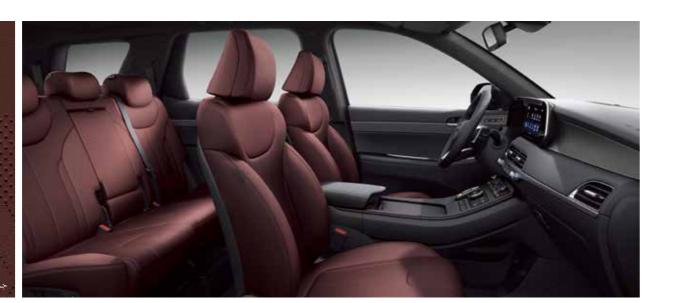

## الألـوان الداخليـة

درجتان من اللون الرمادي للفرش الداخلي

المجموعة الداخلية بلون بحري

المجموعة الداخلية باللون البرغندي

بطانة السقف: حياكة

بطانة السقف: جلد سويدي

بطانة السقف: جلد سويدي

بطانة السقف: حياكة