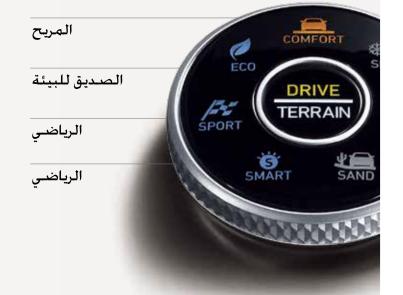

### نمط القيادة

ما عليك سوى الضغط على الزر للتبديل بين نمطي القيادة Drive والتضاريس Terrain. ثم أدر المقبض لاختيار النمط الذي يناسبك بشكل أفضل: الوضع المريح COMFORT للقيادة اليومية. أو الوضع الصديق للبيئة ECO للحصول على أفضل كفاءة للوقود. أو الوضع الرياضي SPORT من أجل الاستمتاع بتسارع أكبر. أو الوضع الذكي SMART الذي يستخدم خوارزميات متطورة تعمل على ضبط الفترة الزمنية عند نقل الترس استناداً إلى أنماط القيادة الحديثة.