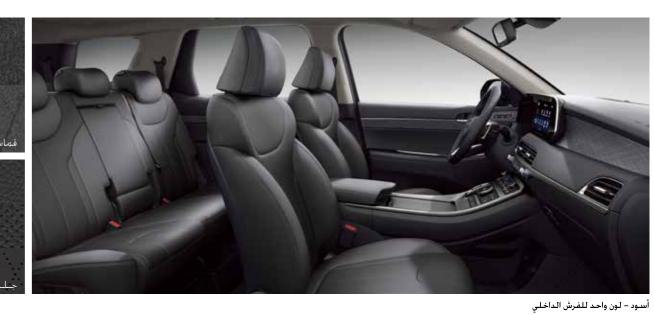

## الألـوان الداخليـة

درجتان من اللون الرمادي للفرش الداخلي

المجموعة الداخلية بلون بحري

المجموعة الداخلية باللون البرغندي

بطانة السقف: حياكة

بطانة السقف: جلد سويدي

بطانة السقف: جلد سويدي

بطانة السقف: حياكة