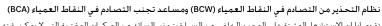

تقوم رادارات الاستشعار المثبتة على المصد الخلفي من السيارة بتحذير السائق من المركبات المقتربة التي لا يمكن رؤيتها في النقطة العمياء، كما تعمل على تفعيل المكابح عندما يكون هناك خطر للتصادم عند الانتقال من مسار إلى آخر (BCA).