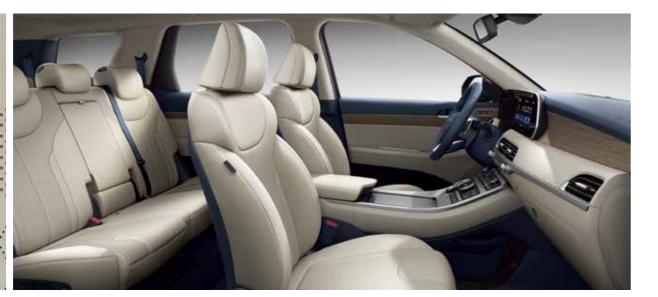

سيارة باليسيد متعددة الاستخدامات. وتنفرد بقدرات عالية ورحابة منميزة. مهما كان عدد الركاب أو أعمارهم أو نوع حمولة الأمتعة. حيث بالإمكان ضبط مساحة المقصورة بسهولة من خلال مجموعة متنوعة من الطرق المختلفة لتستوعب استخدامات مختلفة، وتلبية متطلبات اللحظة، ولدى طي مقاعد الصف الثالث.

لمنح المزيد من الراحة للركاب. تتضمن مقاعد الصف الثاني زراً ذكياً يعمل -بلمسة واحدة يقوم بإعادة ضبط مواضع المقاعد في الصف الثاني على الفور مما يسهل حركة الدخول والخروج من الصف الثالث. كما سيستمتع ركاب

توفر سيارة باليسيد مساحة رحبة تبلغ 1.297 لتراً.

الصف الثالث بالإضاءة التي توفرها فتحة السقف الواسعة.

### نظام تكييف هواء أوتوماتيكي مع تحكم مستقل بالأقسام الثلاثة بالسيارة

تتميز سيارة باليسيد بنظام تدفئة وتبريد مستقل لمقاعد الصف الثاني. ونظام تكييف هواء مزدوج أوتوماتيكي بالكامل للمقاعد الأمامية، وفتحات تهوية علوية قابلة للتعديل. حيث تعمل جنباً إلى جنب مع فتحات التهوية الأرضية مما يمنح أقصى قدر من الراحة في جميع أقسام المقصورة.