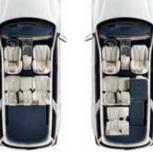

سيارة باليسيد متعددة الاستخدامات. وتنفرد بقدرات عالية ورحابة منميزة. مهما كان عدد الركاب أو أعمارهم أو نوع حمولة الأمتعة. حيث بالإمكان ضبط مساحة المقصورة بسهولة من خلال مجموعة متنوعة من الطرق المختلفة لتستوعب استخدامات مختلفة، وتلبية متطلبات اللحظة، ولدى طي مقاعد الصف الثالث.

لمنح المزيد من الراحة للركاب. تتضمن مقاعد الصف الثاني زراً ذكياً يعمل -بلمسة واحدة يقوم بإعادة ضبط مواضع المقاعد في الصف الثاني على الفور مما يسهل حركة الدخول والخروج من الصف الثالث. كما سيستمتع ركاب

توفر سيارة باليسيد مساحة رحبة تبلغ 1.297 لتراً.

الصف الثالث بالإضاءة التي توفرها فتحة السقف الواسعة.