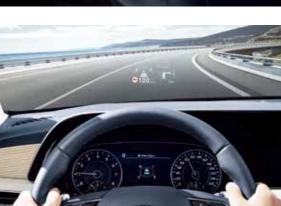

### نظام عرض المعلومات على الزجاج الأمامي (HUD)

نظام تحكم بمختلف أنواع التضاريس

تتضمن سيارة بالبسيد 6 وسائد هوائية: تتوفر وسادتان هوائيتان أماميتان للسائق والراكب الأمامي. بالإضافة إلى وسادتين جانبيتين لحماية منطقتي الصدر والحوض. بينما توفر الوسائد الهوائية الستارية في اليمين واليسار الحماية اللازمة لرؤوس جميع ركاب المقصورة.

يتم عرض بيانات القيادة على الزجاج الأمامي لتسهيل اطلاع السائق على المعلومات 

يتيح هذا النظام المتميز للسائق كتم صوت السماعات بالمقاعد الخلفية لعدم إزعاج

يبع كله المسلم مصحير للسن المسلم الأول بدون أن يسبب الإزعاج لأي شخص.