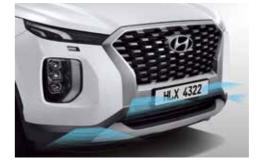

تقوم رادارات الاستشعار المثبتة على المصد الخلفي من السيارة بتحذير السائق من المركبات المقتربة التي لا يمكن رؤيتها في النقطة العمياء، كما تعمل على تفعيل المكابح عندما يكون هناك خطر للتصادم عند الانتقال من مسار إلى آخر (BCA).

نظام التحذير من الاصطدام الخلفي للسيارات العابرة (RCCW) ومساعد تجنب الاصطدام الخلفي للسيارات العابرة (RCCA)

تعمل أجهزة الاستشعار الموجودة في المصد الخلفي (RCCW) على تنبيه السائق حول حركة المرور القريبة من الجانبين الأيسر والأيمن للسيارة أثناء مناورة الرجوع للخلف. وإذا لزم الأمر، يتم استخدام نظام التحذير ومكابح الطوارىء لمنع حدوث الاصطدام (RCCA).