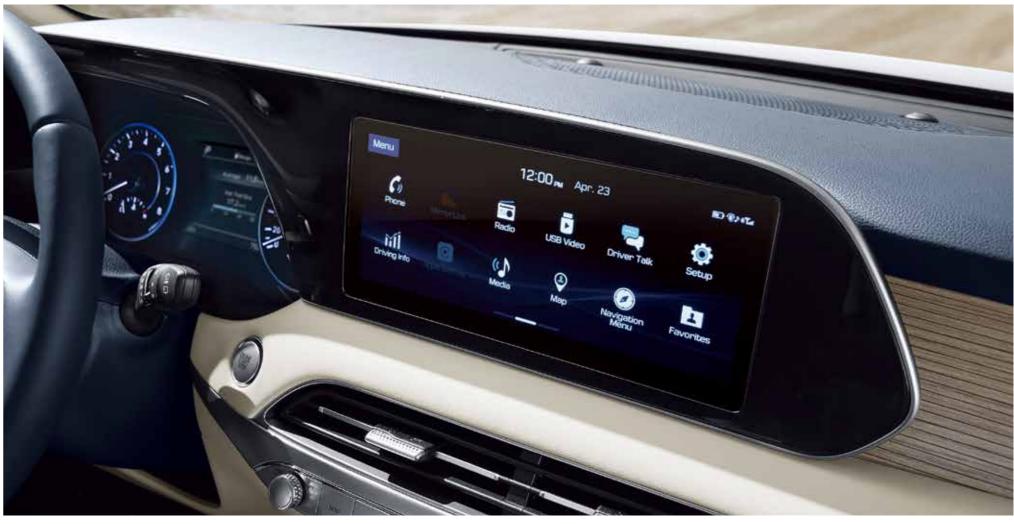

مجموعة عدادات مقاس 7 بوصة / شاشة ملاحة مقاس 10.25 بوصة (خاصية Apple Carplay / Android Auto)

كونسول مرتفع بشكل جسر

حيز واسع للأمتعة باب الصندوق الخلفي يفتح كهربائياً \*

\* إذا وقف السائق بالقرب من الجزء الخلفي للسيارة لمدة 3 ثوان وهو يحمل المفتاح الذكي. سيفتح باب الصندوق الخلفي تلقائياً. مما يتيح للسائق تحميل وتفريغ الأمتعة بسهولة وراجة تامة. كما يمكن ضبط ارتفاع فتحة الغطاء من خلال الضغط على زر «الإغلاق» لفترة طويلة.

### نظام عرض المعلومات على الزجاج الأمامي (HUD)

نظام تحكم بمختلف أنواع التضاريس

تتضمن سيارة بالبسيد 6 وسائد هوائية: تتوفر وسادتان هوائيتان أماميتان للسائق والراكب الأمامي. بالإضافة إلى وسادتين جانبيتين لحماية منطقتي الصدر والحوض. بينما توفر الوسائد الهوائية الستارية في اليمين واليسار الحماية اللازمة لرؤوس جميع ركاب المقصورة.

يتم عرض بيانات القيادة على الزجاج الأمامي لتسهيل اطلاع السائق على المعلومات 

يتيح هذا النظام المتميز للسائق كتم صوت السماعات بالمقاعد الخلفية لعدم إزعاج

يبع كله المسلم مصحير للسن المسلم الأول بدون أن يسبب الإزعاج لأي شخص.