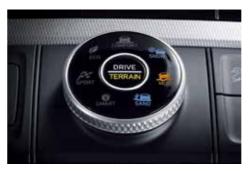

### نمط القيادة

ما عليك سوى الضغط على الزر للتبديل بين نمطي القيادة Drive والتضاريس Terrain. ثم أدر المقبض لاختيار النمط الذي يناسبك بشكل أفضل: الوضع المريح COMFORT للقيادة اليومية. أو الوضع الصديق للبيئة ECO للحصول على أفضل كفاءة للوقود. أو الوضع الرياضي SPORT من أجل الاستمتاع بتسارع أكبر. أو الوضع الذكي SMART الذي يستخدم خوارزميات متطورة تعمل على ضبط الفترة الزمنية عند نقل الترس استناداً إلى أنماط القيادة الحديثة.