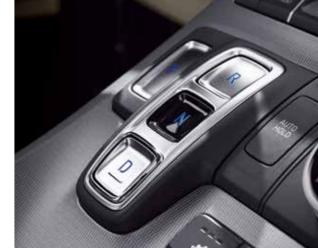

### نمط القيادة

ما عليك سوى الضغط على الزر للتبديل بين نمطي القيادة Drive والتضاريس Terrain. ثم أدر المقبض لاختيار النمط الذي يناسبك بشكل أفضل: الوضع المريح COMFORT للقيادة اليومية. أو الوضع الصديق للبيئة ECO للحصول على أفضل كفاءة للوقود. أو الوضع الرياضي SPORT من أجل الاستمتاع بتسارع أكبر. أو الوضع الذكي SMART الذي يستخدم خوارزميات متطورة تعمل على ضبط الفترة الزمنية عند نقل الترس استناداً إلى أنماط القيادة الحديثة.