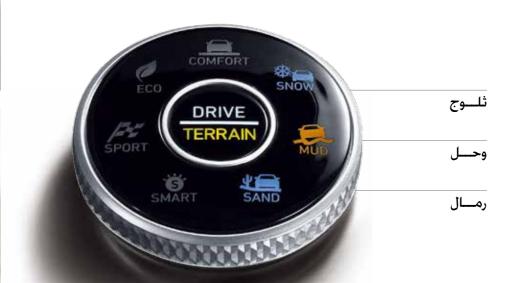

### نظام التحكم بالتضاريس المختلفة

مهما كانت وعورة الطريق. توفر أوضاع القيادة في الثلوج أو الوحل أو الرمال. قوة الجر المثالية للإطارات على مختلف أنواع التضاريس الوعرة. وبمجرد إلقاء نظرة سريعة على مجموعة العدادات الوسطية أو شاشة العرض الواسعة ستتأكد من حالة الطريق.

مط القيادة على الثلوج

ببساطة. اختر نمط القيادة على الثلوج الموجود على وحدة التحكم بالتضاريس المتنوعة ونظام الدفع

. الرباعي H-TRAC المطور الذي يعمل على توصيل

القدرة المتغيرة إلى العجلات الخلفية بهدف تحسين قوة الجرعلى الطرق الزلقة والمغطاة بالثلوج.

### نمط القيادة على الطرق الموحلة

يضمن هذا النمط أقصى قدر من الجرحتى على الطرق الموحلة وذلك بفضل وحدة الافتران الجديدة التي توفر توزيع عزم الدوران إلكترونياً بين العجلات الأربع. عند استشعار النظام انزلاق إحدى العجلات. تعمل وحدة التحكم الذكية على التعويض تلقائياً من خلال زيادة عزم الدوران على العجلات مع فرض مزيد من الجر

### نمط القيادة على الرمال

تبدر من التحكم الذكية تلقائياً بضبط نسبة توزيع القدرة بين المحورين الأمامي والخلفي. وستحدد تلقائياً المقدار الصحيح من عزم الدوران و/أو الكبح لكل عجلة إنفراداً، مما يضمن أعلى مستوى من السلامة على الأسطح المغطاة بالرمال.

### نمط القيادة

ما عليك سوى الضغط على الزر للتبديل بين نمطي القيادة Drive والتضاريس Terrain. ثم أدر المقبض لاختيار النمط الذي يناسبك بشكل أفضل: الوضع المريح COMFORT للقيادة اليومية. أو الوضع الصديق للبيئة ECO للحصول على أفضل كفاءة للوقود. أو الوضع الرياضي SPORT من أجل الاستمتاع بتسارع أكبر. أو الوضع الذكي SMART الذي يستخدم خوارزميات متطورة تعمل على ضبط الفترة الزمنية عند نقل الترس استناداً إلى أنماط القيادة الحديثة.