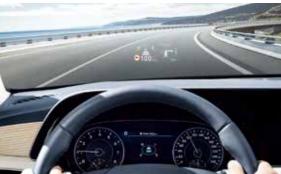

### نظام عرض المعلومات على الزجاج الأمامي (HUD)

نظام تحكم بمختلف أنواع التضاريس

تتضمن سيارة بالبسيد 6 وسائد هوائية: تتوفر وسادتان هوائيتان أماميتان للسائق والراكب الأمامي. بالإضافة إلى وسادتين جانبيتين لحماية منطقتي الصدر والحوض. بينما توفر الوسائد الهوائية الستارية في اليمين واليسار الحماية اللازمة لرؤوس جميع ركاب المقصورة.

يتم عرض بيانات القيادة على الزجاج الأمامي لتسهيل اطلاع السائق على المعلومات 

يتيح هذا النظام المتميز للسائق كتم صوت السماعات بالمقاعد الخلفية لعدم إزعاج

يبع كله المسلم مصحير للسن المسلم الأول بدون أن يسبب الإزعاج لأي شخص.