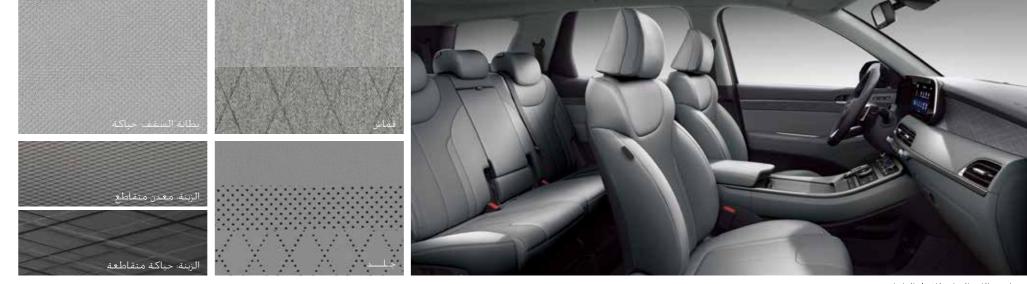

## الألـوان الداخليـة

درجتان من اللون الرمادي للفرش الداخلي

المجموعة الداخلية بلون بحري

المجموعة الداخلية باللون البرغندي

بطانة السقف: حياكة

بطانة السقف: جلد سويدي

بطانة السقف: جلد سويدي

بطانة السقف: حياكة