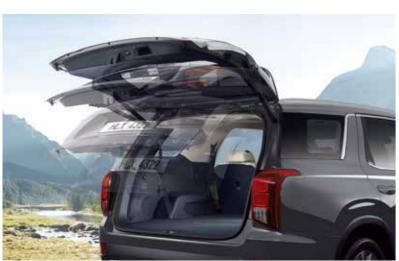

مجموعة عدادات مقاس 7 بوصة / شاشة ملاحة مقاس 10.25 بوصة (خاصية Apple Carplay / Android Auto)

كونسول مرتفع بشكل جسر

حيز واسع للأمتعة باب الصندوق الخلفي يفتح كهربائياً \*

\* إذا وقف السائق بالقرب من الجزء الخلفي للسيارة لمدة 3 ثوان وهو يحمل المفتاح الذكي. سيفتح باب الصندوق الخلفي تلقائياً. مما يتيح للسائق تحميل وتفريغ الأمتعة بسهولة وراجة تامة. كما يمكن ضبط ارتفاع فتحة الغطاء من خلال الضغط على زر «الإغلاق» لفترة طويلة.