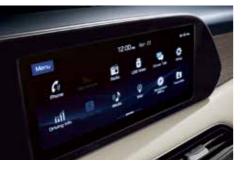

## قمّة الانتعاش.

تتجاوز المواصفات الخارجية خطوط المقصورة البارزة والعصرية للغاية، لتشمل تقنية الهواء النظيف التي لا تعمل على تنقية الغبار وحبوب اللقاح فحسب، بل تقوم أيضاً بإزالة الروائح الكريهة من خلال المؤين المتوفر. يوفر الزجاج المزدوج رحلة هادئة وسلسة في حين أن الشاشة مقاس 10.25 بوصة التي تعمل باللمس، تدعم طريقة عرض المحتوى بشاشتين منفصلتين، وكاميرا مراقبة بزاوية 360 درجة لضمان قيادة سلسة وتحكم سهل.