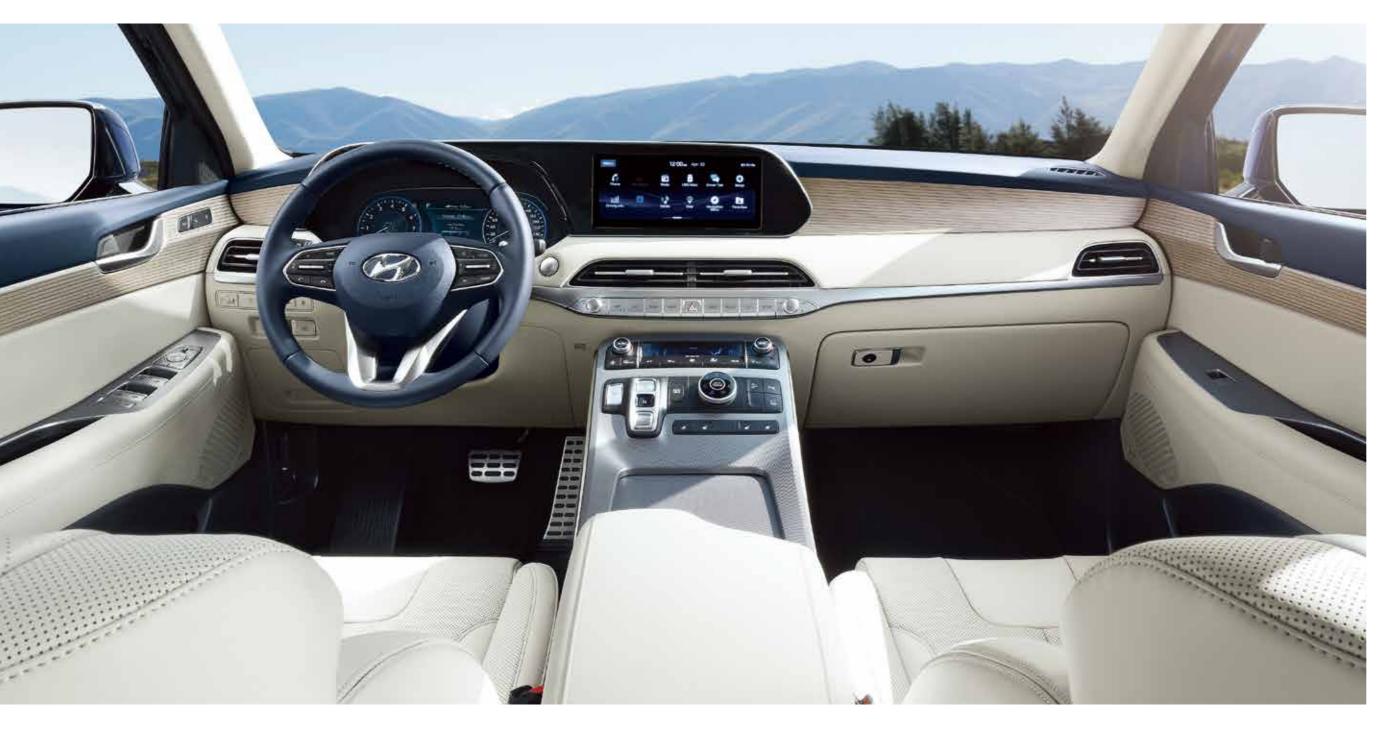

## قمّة الانتعاش.

تتجاوز المواصفات الخارجية خطوط المقصورة البارزة والعصرية للغاية، لتشمل تقنية الهواء النظيف التي لا تعمل على تنقية الغبار وحبوب اللقاح فحسب، بل تقوم أيضاً بإزالة الروائح الكريهة من خلال المؤين المتوفر. يوفر الزجاج المزدوج رحلة هادئة وسلسة في حين أن الشاشة مقاس 10.25 بوصة التي تعمل باللمس، تدعم طريقة عرض المحتوى بشاشتين منفصلتين، وكاميرا مراقبة بزاوية 360 درجة لضمان قيادة سلسة وتحكم سهل.

مجموعة عدادات مقاس 7 بوصة / شاشة ملاحة مقاس 10.25 بوصة (خاصية Apple Carplay / Android Auto)

كونسول مرتفع بشكل جسر

حيز واسع للأمتعة باب الصندوق الخلفي يفتح كهربائياً \*

\* إذا وقف السائق بالقرب من الجزء الخلفي للسيارة لمدة 3 ثوان وهو يحمل المفتاح الذكي. سيفتح باب الصندوق الخلفي تلقائياً. مما يتيح للسائق تحميل وتفريغ الأمتعة بسهولة وراجة تامة. كما يمكن ضبط ارتفاع فتحة الغطاء من خلال الضغط على زر «الإغلاق» لفترة طويلة.