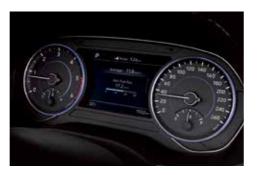

مجموعة عدادات مقاس 7 بوصة / شاشة ملاحة مقاس 10.25 بوصة (خاصية Apple Carplay / Android Auto)

كونسول مرتفع بشكل جسر

حيز واسع للأمتعة باب الصندوق الخلفي يفتح كهربائياً \*

\* إذا وقف السائق بالقرب من الجزء الخلفي للسيارة لمدة 3 ثوان وهو يحمل المفتاح الذكي. سيفتح باب الصندوق الخلفي تلقائياً. مما يتيح للسائق تحميل وتفريغ الأمتعة بسهولة وراجة تامة. كما يمكن ضبط ارتفاع فتحة الغطاء من خلال الضغط على زر «الإغلاق» لفترة طويلة.