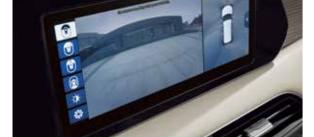

### شاشة عرض محيطية (SVM)

يوفر نظام الكاميرا المتعددة مشاهدة محيطية 360 درجة حول السيارة. لمساعدة السائق أثناء ركن السيارة.

25

كشافات علوية مساعدة (HBA)

تعمل هذه الوظيفة على تعديل المصابيح العلوية والمنحفضة تلقائياً وفق حالات الطريق. وأيضاً الإضاءة الأمامية للسيارات القادمة. مما يعزز من سلامة السائق وكذلك المركبات الأخرى أثناء الليل.