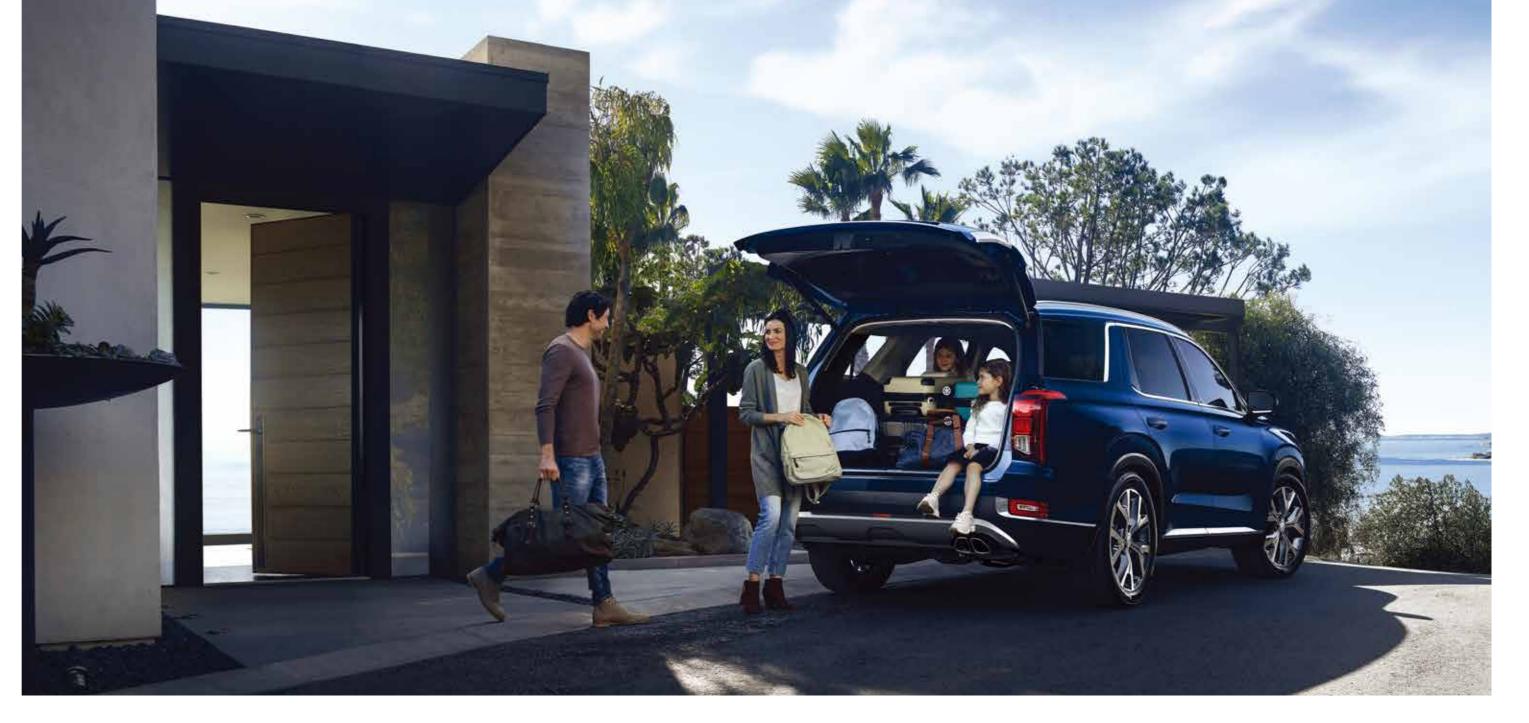

سيارة باليسيد متعددة الاستخدامات. وتنفرد بقدرات عالية ورحابة منميزة. مهما كان عدد الركاب أو أعمارهم أو نوع حمولة الأمتعة. حيث بالإمكان ضبط مساحة المقصورة بسهولة من خلال مجموعة متنوعة من الطرق المختلفة لتستوعب استخدامات مختلفة، وتلبية متطلبات اللحظة، ولدى طي مقاعد الصف الثالث.

لمنح المزيد من الراحة للركاب. تتضمن مقاعد الصف الثاني زراً ذكياً يعمل -بلمسة واحدة يقوم بإعادة ضبط مواضع المقاعد في الصف الثاني على الفور مما يسهل حركة الدخول والخروج من الصف الثالث. كما سيستمتع ركاب

توفر سيارة باليسيد مساحة رحبة تبلغ 1.297 لتراً.