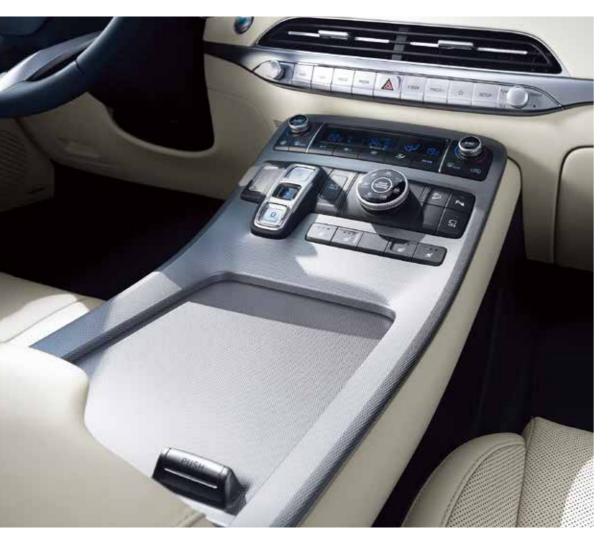

### نظام تكييف هواء أوتوماتيكي مع تحكم مستقل بالأقسام الثلاثة بالسيارة

تتميز سيارة باليسيد بنظام تدفئة وتبريد مستقل لمقاعد الصف الثاني. ونظام تكييف هواء مزدوج أوتوماتيكي بالكامل للمقاعد الأمامية، وفتحات تهوية علوية قابلة للتعديل. حيث تعمل جنباً إلى جنب مع فتحات التهوية الأرضية مما يمنح أقصى قدر من الراحة في جميع أقسام المقصورة.