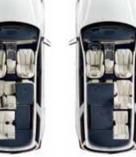

سيارة باليسيد متعددة الاستخدامات. وتنفرد بقدرات عالية ورحابة منميزة. مهما كان عدد الركاب أو أعمارهم أو نوع حمولة الأمتعة. حيث بالإمكان ضبط مساحة المقصورة بسهولة من خلال مجموعة متنوعة من الطرق المختلفة لتستوعب استخدامات مختلفة، وتلبية متطلبات اللحظة، ولدى طي مقاعد الصف الثالث.

لمنح المزيد من الراحة للركاب. تتضمن مقاعد الصف الثاني زراً ذكياً يعمل -بلمسة واحدة يقوم بإعادة ضبط مواضع المقاعد في الصف الثاني على الفور مما يسهل حركة الدخول والخروج من الصف الثالث. كما سيستمتع ركاب

توفر سيارة باليسيد مساحة رحبة تبلغ 1.297 لتراً.

الصف الثالث بالإضاءة التي توفرها فتحة السقف الواسعة.