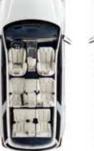

مجموعة عدادات مقاس 7 بوصة / شاشة ملاحة مقاس 10.25 بوصة (خاصية Apple Carplay / Android Auto)

كونسول مرتفع بشكل جسر

حيز واسع للأمتعة باب الصندوق الخلفي يفتح كهربائياً \*

\* إذا وقف السائق بالقرب من الجزء الخلفي للسيارة لمدة 3 ثوان وهو يحمل المفتاح الذكي. سيفتح باب الصندوق الخلفي تلقائياً. مما يتيح للسائق تحميل وتفريغ الأمتعة بسهولة وراجة تامة. كما يمكن ضبط ارتفاع فتحة الغطاء من خلال الضغط على زر «الإغلاق» لفترة طويلة.