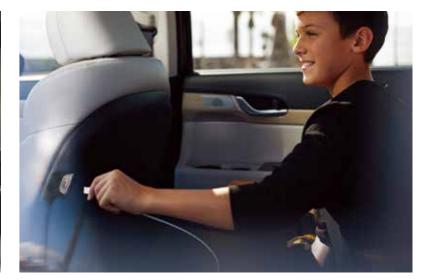

لمنح المزيد من الراحة للركاب. تتضمن مقاعد الصف الثاني زراً ذكياً يعمل -بلمسة واحدة يقوم بإعادة ضبط مواضع المقاعد في الصف الثاني على الفور مما يسهل حركة الدخول والخروج من الصف الثالث. كما سيستمتع ركاب

توفر سيارة باليسيد مساحة رحبة تبلغ 1.297 لتراً.