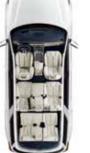

سيارة باليسيد متعددة الاستخدامات. وتنفرد بقدرات عالية ورحابة منميزة. مهما كان عدد الركاب أو أعمارهم أو نوع حمولة الأمتعة. حيث بالإمكان ضبط مساحة المقصورة بسهولة من خلال مجموعة متنوعة من الطرق المختلفة لتستوعب استخدامات مختلفة، وتلبية متطلبات اللحظة، ولدى طي مقاعد الصف الثالث.

لمنح المزيد من الراحة للركاب. تتضمن مقاعد الصف الثاني زراً ذكياً يعمل -بلمسة واحدة يقوم بإعادة ضبط مواضع المقاعد في الصف الثاني على الفور مما يسهل حركة الدخول والخروج من الصف الثالث. كما سيستمتع ركاب

توفر سيارة باليسيد مساحة رحبة تبلغ 1.297 لتراً.