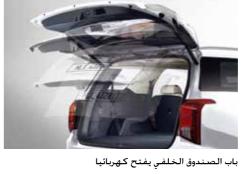

## بدایة ذكیة.

تنفرد سيارة باليسيد بمزايا ذكية رائعة، تتضمن فتح باب صندوق الأمتعة الخلفي كهربائياً بالإضافة إلى ضبط سرعة فتحه/إغلاقه، وأيضاً ضبط ارتفاع فتحة الغطاء، بما يتناسب مع اختياراتك الشخصية. في حين يقوم المفتاح الذكي في السيارة، إضافة إلى تشغيله السيارة عن بعد، بتبريد أو تدفئة المقصورة مسبقاً. مما يضمن بدء رحلتك براحة وثقة تامة. لا شك إنها بداية ذكية.

مجموعة عدادات مقاس 7 بوصة / شاشة ملاحة مقاس 10.25 بوصة (خاصية Apple Carplay / Android Auto)

كونسول مرتفع بشكل جسر

حيز واسع للأمتعة باب الصندوق الخلفي يفتح كهربائياً \*

\* إذا وقف السائق بالقرب من الجزء الخلفي للسيارة لمدة 3 ثوان وهو يحمل المفتاح الذكي. سيفتح باب الصندوق الخلفي تلقائياً. مما يتيح للسائق تحميل وتفريغ الأمتعة بسهولة وراجة تامة. كما يمكن ضبط ارتفاع فتحة الغطاء من خلال الضغط على زر «الإغلاق» لفترة طويلة.