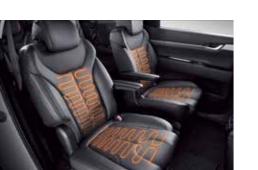

### نظام تكييف هواء أوتوماتيكي مع تحكم مستقل بالأقسام الثلاثة بالسيارة

تتميز سيارة باليسيد بنظام تدفئة وتبريد مستقل لمقاعد الصف الثاني. ونظام تكييف هواء مزدوج أوتوماتيكي بالكامل للمقاعد الأمامية، وفتحات تهوية علوية قابلة للتعديل. حيث تعمل جنباً إلى جنب مع فتحات التهوية الأرضية مما يمنح أقصى قدر من الراحة في جميع أقسام المقصورة.