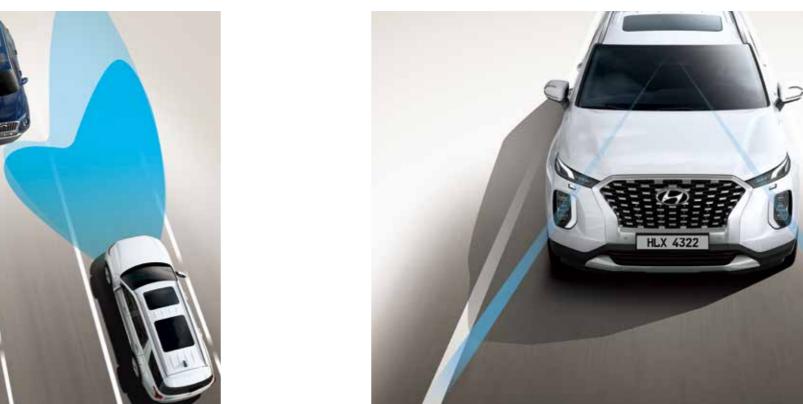

نظام التحذير من الاصطدام الخلفي للسيارات العابرة (RCCW) ومساعد تجنب الاصطدام الخلفي للسيارات العابرة (RCCA)

تعمل أجهزة الاستشعار الموجودة في المصد الخلفي (RCCW) على تنبيه السائق حول حركة المرور القريبة من الجانبين الأيسر والأيمن للسيارة أثناء مناورة الرجوع للخلف. وإذا لزم الأمر، يتم استخدام نظام التحذير ومكابح الطوارىء لمنع حدوث الاصطدام (RCCA).