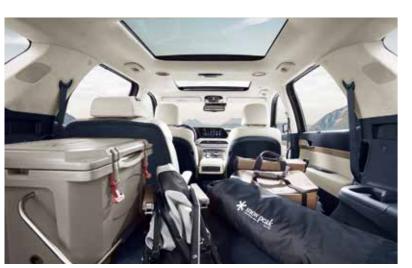

سيارة باليسيد متعددة الاستخدامات. وتنفرد بقدرات عالية ورحابة منميزة. مهما كان عدد الركاب أو أعمارهم أو نوع حمولة الأمتعة. حيث بالإمكان ضبط مساحة المقصورة بسهولة من خلال مجموعة متنوعة من الطرق المختلفة لتستوعب استخدامات مختلفة، وتلبية متطلبات اللحظة، ولدى طي مقاعد الصف الثالث.

لمنح المزيد من الراحة للركاب. تتضمن مقاعد الصف الثاني زراً ذكياً يعمل -بلمسة واحدة يقوم بإعادة ضبط مواضع المقاعد في الصف الثاني على الفور مما يسهل حركة الدخول والخروج من الصف الثالث. كما سيستمتع ركاب

توفر سيارة باليسيد مساحة رحبة تبلغ 1.297 لتراً.

الصف الثالث بالإضاءة التي توفرها فتحة السقف الواسعة.