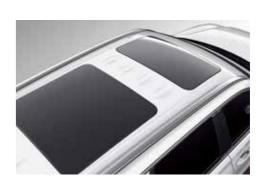

لمنح المزيد من الراحة للركاب. تتضمن مقاعد الصف الثاني زراً ذكياً يعمل -بلمسة واحدة يقوم بإعادة ضبط مواضع المقاعد في الصف الثاني على الفور مما يسهل حركة الدخول والخروج من الصف الثالث. كما سيستمتع ركاب

توفر سيارة باليسيد مساحة رحبة تبلغ 1.297 لتراً.

الصف الثالث بالإضاءة التي توفرها فتحة السقف الواسعة.