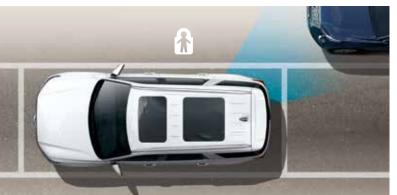

### نظام مغادرة السيارة الآمن (الأول في فئته)

يمكنك المحافظة على أمان وسلامة عائلتك من خلال نظام المغادرة الآمنة، حيث تستشعر سيارة باليسيد المركبات القادمة من الخلف، وبالتالي يبقي النظام ففل الأطفال نشطاً ويمنع الأطفال من مغادرة السيارة. وبعد مرور المركبات الأخرى، يفتح الباب بمجرد ضغطة زر بسيطة ليسمح بمغادرة آمنة.