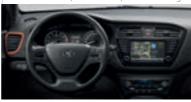

Engine start/stop button. Keyless starting when the smart key is on board in your pocket or bag.

Heated steering wheel. A boon when starting your drive on a cold winter morning.

Lane departure warning system. Instant visual and audible warning of unintentional departure from the lane you're driving in.