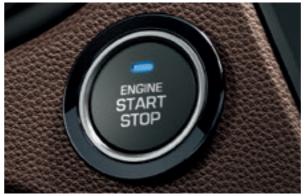

Engine start/stop button. Keyless starting when the smart key is on board in your pocket or bag.

Heated steering wheel. A boon when starting your drive on a cold winter morning.

Lane departure warning system. Instant visual and audible warning of unintentional departure from the lane you're driving in.

See page 33 for a comprehensive overview of available exterior and interior colour combinations.

**Smart key & engine Start/Stop button**. Keyless starting when the smart key is on board in your pocket or bag.