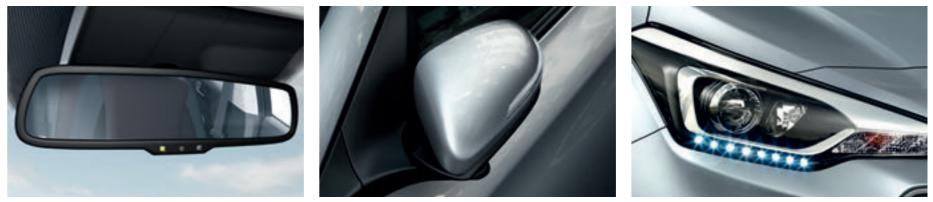

Electro-chromatic mirror (ECM). The interior mirror automatically darkens when its sensor detects glare from the headlights of following vehicles.

2200 mm

**Centre console and armrest.** Extra stowage in the centre console with

**Power folding door mirrors.** The door mirrors can be electrically folded against the body. Useful when parked in tight spaces.

High performance projector headlamps. Combined with LED dautime running lights and static cornering lights.