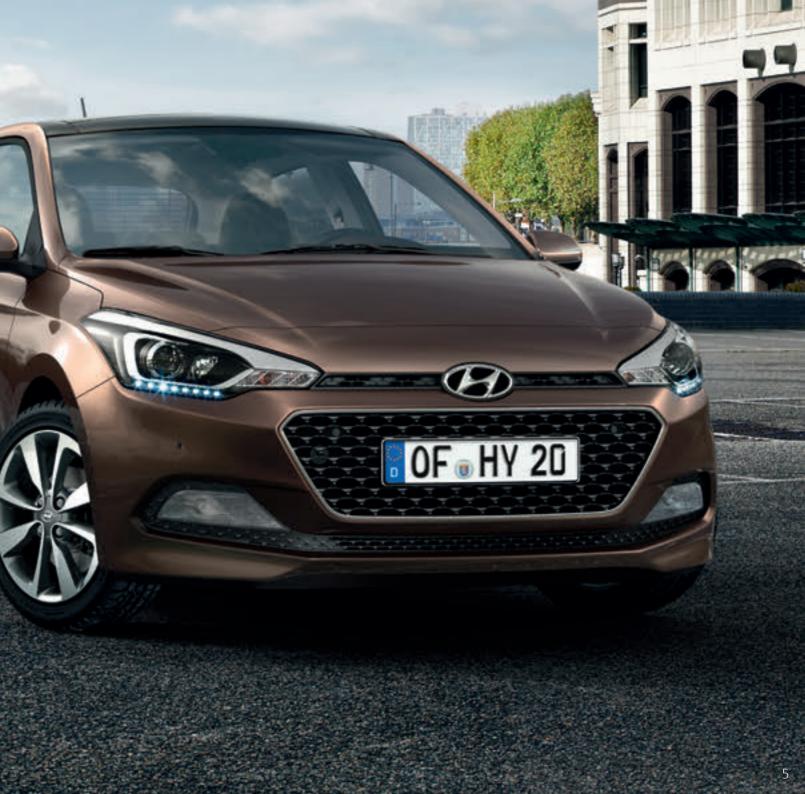

# Make a big impression.

201

Designed and developed in Europe, the new generation i20 is quite an eye-catcher. This latest interpretation of Hyundai's "Fluidic Sculpture 2.0" design philosophy is strengthened by dynamically stretched headlamps and the precise surface contouring. Unique in this class is the availability of the extremely wide opening panoramic sunroof (pictured) that floods the interior with light.

1000

120

F HY 2

The purposeful stance of the new i20 is further enhanced by the "floating roof" effect created by the gloss black c-pillar. A distinctive side feature line runs the length of the car to meet the handsome 3-dimensional rear lamps, completing the overall impression of premium quality design.