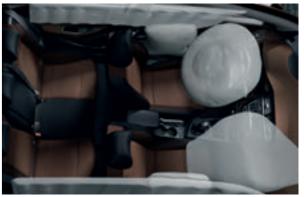

Height-adjustable seat belts. The upper front seatbelt mounts are height-adjustable for improved safety and comfort.

6 airbags. All-round protection with 2 front, 2 side and 2 curtain airbags.