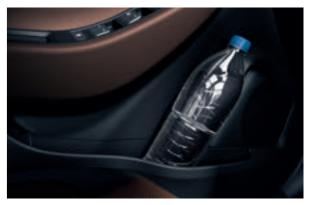

**Cup-holders.** Conveniently positioned between the front seats.

Bottle stowage in doors. 1.5 litre bottles can be securely stowed in the front door pockets, while the rear doors can accommodate 1 litre bottles.