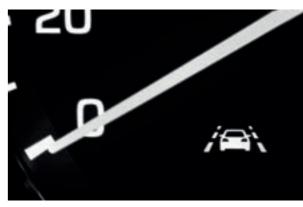

Lane Departure Warning System. First visual, then audible warning when leaving a traffic lane without signalling.

Tyre Pressure Monitoring System. Senses and indicates the loss of pressure in individual tyres.

Front fog lights. Additional front lighting helps illuminate the way through fog and heavy rain.

**Lane Departure Warning System.** First visual, then audible warning when leaving a traffic lane without signalling.