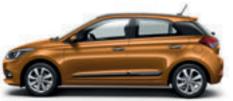

# The new i20 Coupé. For a more dynamic perspective.

The New Generation i20 Coupé has all the qualities of the 5-door model within its sleekly styled 3-door body. Supported by dynamically raked windscreen and roof pillars, the descending roofline ends in a neatly integrated spoiler. The athletic, wide-track stance is emphasized by the inverted hexagonal front grille, boldly sculpted bumpers, expressive wheel arch styling, and the optional unique 17" alloy wheels.

## Enjoy the difference.

The New Generation i20 Coupé offers similar user-friendly practicality to the 5-door model. Easy-entry front seats with memory function provide effortless access to the rear seats, and the 336-litre trunk volume is simply the best in the class. The stylish orange accents of the optional Coupé interior pack (see left) go especially well with the "Tangerine Orange" exterior colour.

## So much choice. You decide.

We're all different, and we all have our own preferences and priorities. Your 5-door i20 is available in a wide range of exterior colours, complemented by 4 interior colour packages. Just for the Coupé, we've added the striking exterior colour "Tangerine Orange" to the palette, plus matching colour accents for the interior.