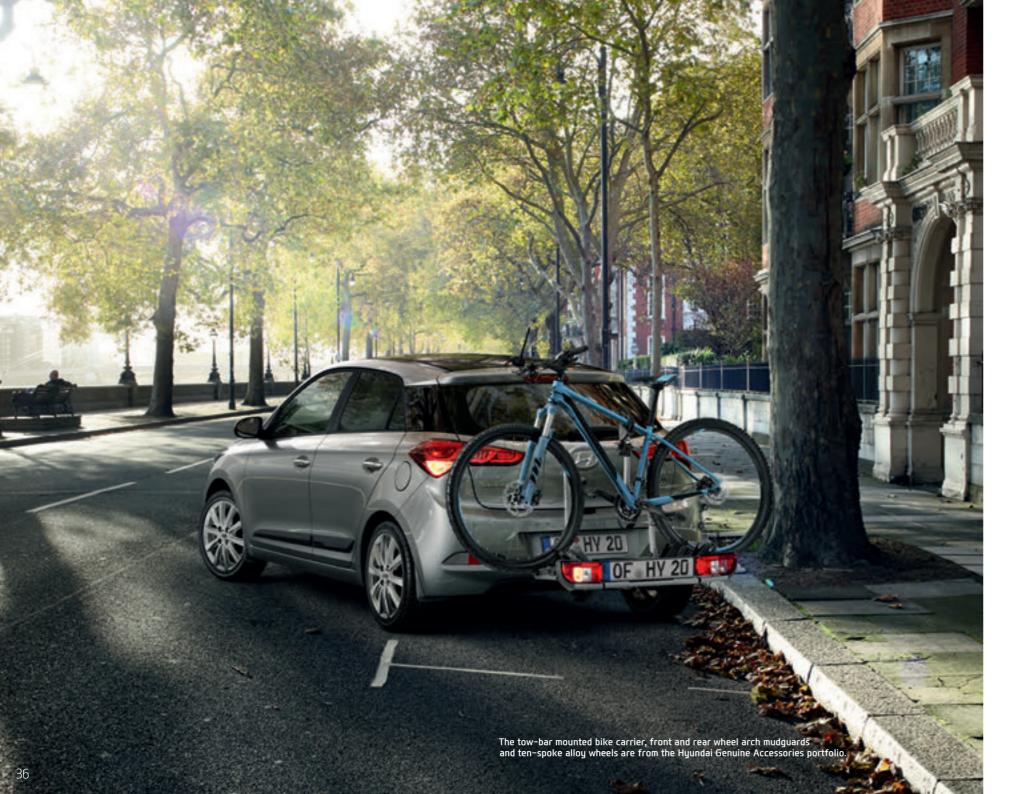

**Tow bar, vertical detachable.** In high-quality steel with a 3-ball locking system for easy and secure mounting. Out of sight when not in use. Maximum gross payload for bike carrier usage is 75 kg.

# And there's more!

Hyundai Genuine Accessories have been created to help you enjoy even more fun and versatility with your new i20. All are precision-made using high quality materials, so that they will fit your car perfectly. And they meet the rigorous manufacturing standards demanded of all products carrying the Hyundai name.