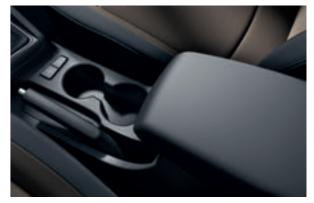

# Two ways to indulge yourself. i20 Panorama and i20 LED.

These two "top of the line" models make the i20 even more tempting. Besides all the equipment of the Comfort model, we've added smart 16" alloy wheels, electro-chromatic mirror (ECM) and power folding door mirrors. True highlights are the projector headlamp units with integrated LED daytime running lights and cornering lights. Inside, you benefit from a convenient centre console with armrest, automatic climate control and our Auto Defog system. Rain sensors and automatic lights are standard.

Electro-chromatic mirror (ECM). The interior mirror automatically darkens when its sensor detects glare from the headlights of following vehicles.

2200 mm

**Centre console and armrest.** Extra stowage in the centre console with