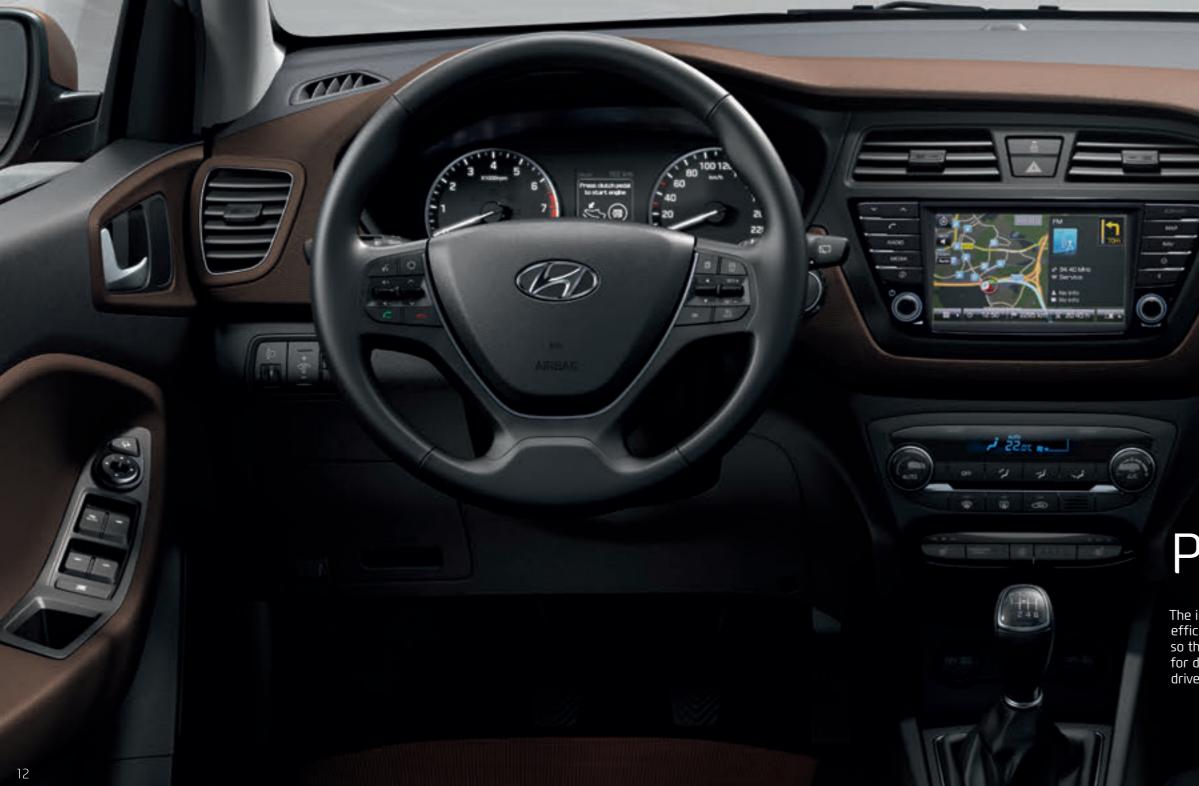

# Premium style, redefined.

The interior design of our new i20 dashboard is so much more than elegant and "grown-up" - it's also extremely efficient and user-friendly. Our ergonomics experts have advanced the functional clustering of instruments and controls so that all are perfectly positioned for easy, intuitive use. "White on blue" instrument graphics are optimally balanced for day or night driving. The slim A-pillars in high strength steel extend the feeling of space and enhance the driver's field of vision.

Engine start/stop button. Keyless starting when the smart key is on board in your pocket or bag.

Heated steering wheel. A boon when starting your drive on a cold winter morning.

Lane departure warning system. Instant visual and audible warning of unintentional departure from the lane you're driving in.