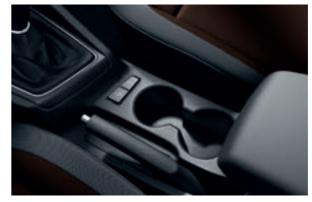

**Cup-holders.** Conveniently positioned between the front seats.

Bottle stowage in doors. 1.5 litre bottles can be securely stowed in the front door pockets, while the rear doors can accommodate 1 litre bottles.