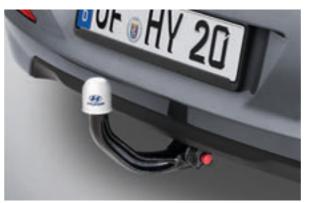

**Tow bar, vertical detachable.** In high-quality steel with a 3-ball locking system for easy and secure mounting. Out of sight when not in use. Maximum gross payload for bike carrier usage is 75 kg.