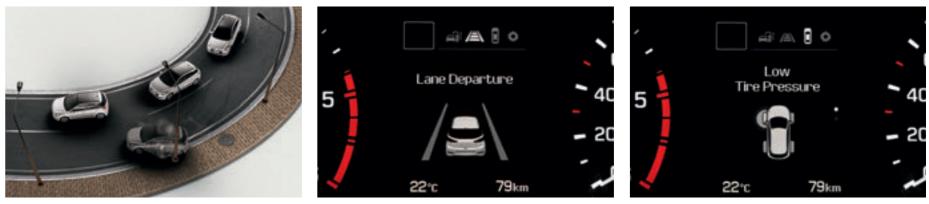

Lane Departure Warning System. First visual, then audible warning when leaving a traffic lane without signalling.

Tyre Pressure Monitoring System. Senses and indicates the loss of pressure in individual tyres.