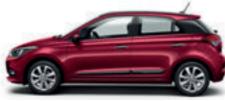

# Stylish outside. Roomy inside. Refined in every detail.

---

OF #HY

Within the carefully sculpted exterior you'll find a surprisingly roomy passenger cabin of class-leading proportions and levels of refinement that make the new i20 a true step change for cars in this class.

# Make a big impression.

201

Designed and developed in Europe, the new generation i20 is quite an eye-catcher. This latest interpretation of Hyundai's "Fluidic Sculpture 2.0" design philosophy is strengthened by dynamically stretched headlamps and the precise surface contouring. Unique in this class is the availability of the extremely wide opening panoramic sunroof (pictured) that floods the interior with light.

1000

120

F HY 2

The purposeful stance of the new i20 is further enhanced by the "floating roof" effect created by the gloss black c-pillar. A distinctive side feature line runs the length of the car to meet the handsome 3-dimensional rear lamps, completing the overall impression of premium quality design.

# An eye-catcher from every angle.