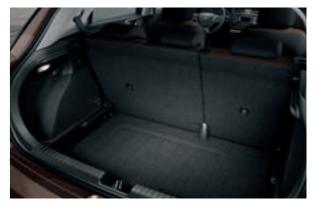

# Every day is different. Your i20 is ready!

Whatever your day has in store, your new i20 has the versatility to help you on your way. The class-leading 326-litre trunk volume can be increased to 1042 litres by folding the rear seats flat. The luggage floorboard can be moved up or down as required, and there are numerous stowage possibilities located conveniently throughout the cabin.

Split-fold rear seat. The rear seats can be folded flat in the ratio 60:40 Adjustable load space floor. The luggage floor can be located at to create a conveniently versatile load space.

2 different heights to create either a flat load floor when seats are folded flat, or a deeper load space if preferred.