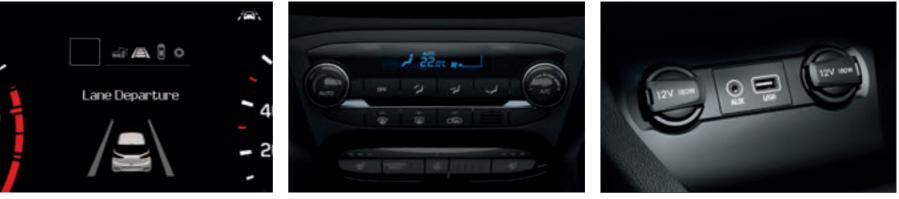

Lane Departure Warning System. First visual, then audible warning when leaving a traffic lane without signalling.

Tyre Pressure Monitoring System. Senses and indicates the loss of pressure in individual tyres.

Automatic air-conditioning. Just select your preferred temperature Aux and USB ports. Easy connectivity for your smartphone or MP3

There's a conveniently flat load space floor when the rear seats are folded down and the luggage floorboard is in the high position.