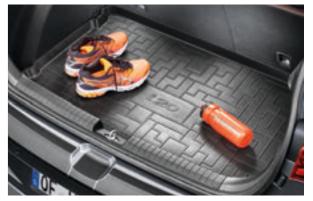

Trunk liner. A light, waterproof and durable trunk liner with raised edges protects the trunk floor from dirt, spills and grime. A perfect fit, and branded with the i20 logo.