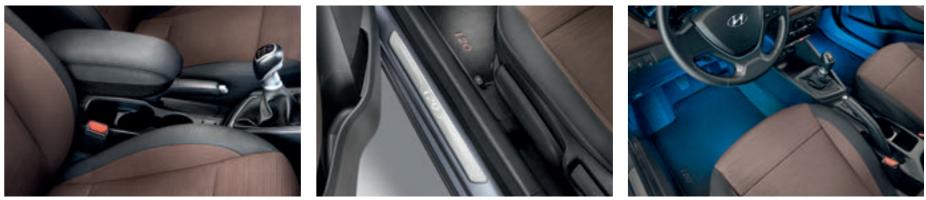

Armrest with a storage box. Stylish and convenient armrest supports a comfortable driving position and provides useful extra storage space. Entry guards. Creating a premium impression every time the door is opened, these high-quality aluminium entry guards with i20 logo fit perfectly to the doorsills.

Blue LED lighting foot area. Welcoming concealed floor illumination that automatically switches on and off with the opening and closing of the front doors.

Textile floor mats, velour with brown accent. Luxurious velour mats with brown stitching and i20 logo. Secured by the standard fixing point and anti-slip backing. Available also in grey, blue grey and beige.