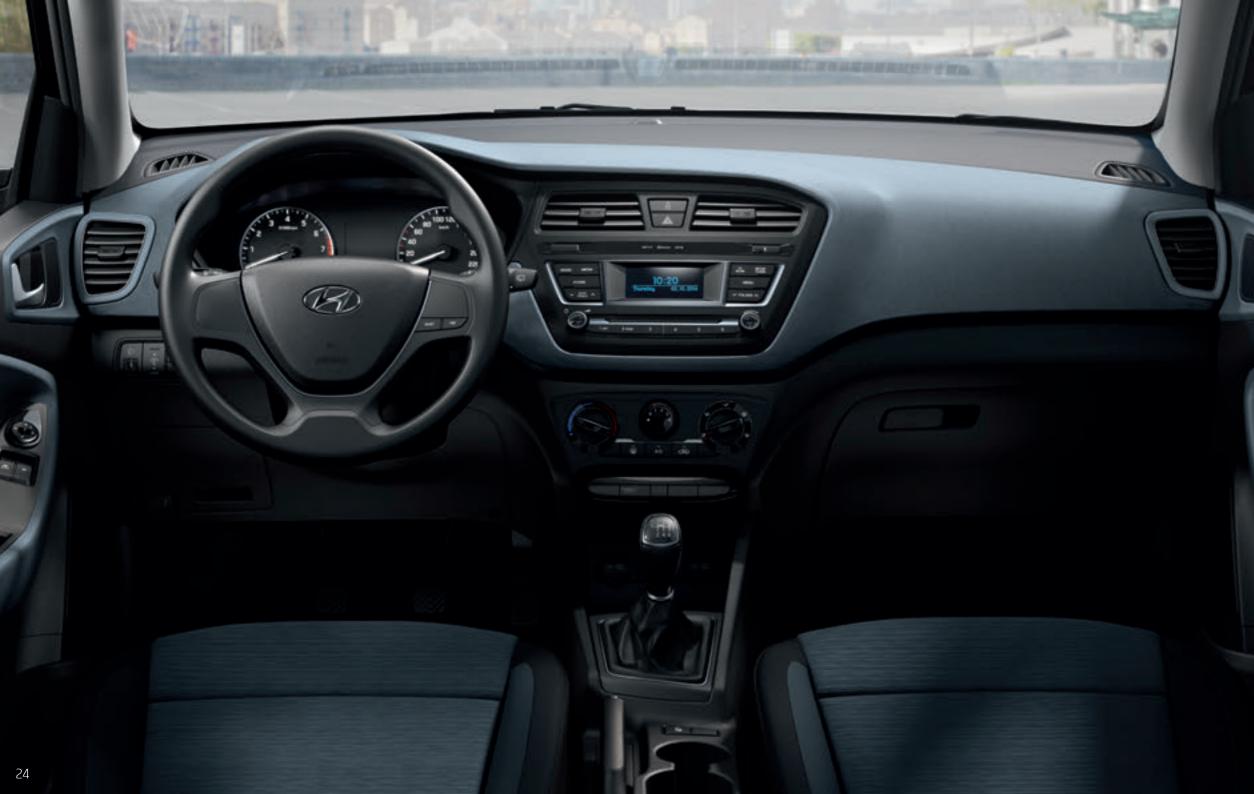

# Premium style, redefined.

The interior design of our new i20 dashboard is so much more than elegant and "grown-up" - it's also extremely efficient and user-friendly. Our ergonomics experts have advanced the functional clustering of instruments and controls so that all are perfectly positioned for easy, intuitive use. "White on blue" instrument graphics are optimally balanced for day or night driving. The slim A-pillars in high strength steel extend the feeling of space and enhance the driver's field of vision.