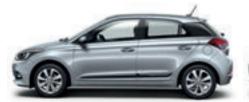

## Raising the standard. i20 Access.

Standard equipment includes the everyday convenience of front electric windows, powered and heated door mirrors, height–adjustable driver's seat and a steering wheel that's adjustable for height and reach. Further comforts, such as radio with USB and Aux ports, keyless entry and tinted windows are also standard, and there's also the option of manual air conditioning and front fog lamps.

## The next level. i20 Comfort.

A step up from the Access model is the i20 Comfort. With a list of standard features that includes steering wheel audio controls, CD player with Bluetooth and 1GB storage, leather steering wheel and gear shifter, the Comfort model really lives up to its name. But the list does not end here. The Lane Departure Warning System, parking sensors, front fog lights and cruise control with speed limiter all contribute to a driving experience that is both safe, stress-free and more than comfortable.