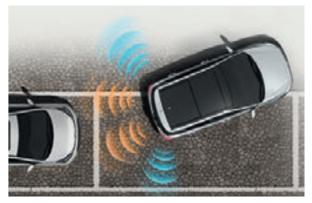

**Parking sensors.** Rear parking sensors make it easier to park in confined spaces.