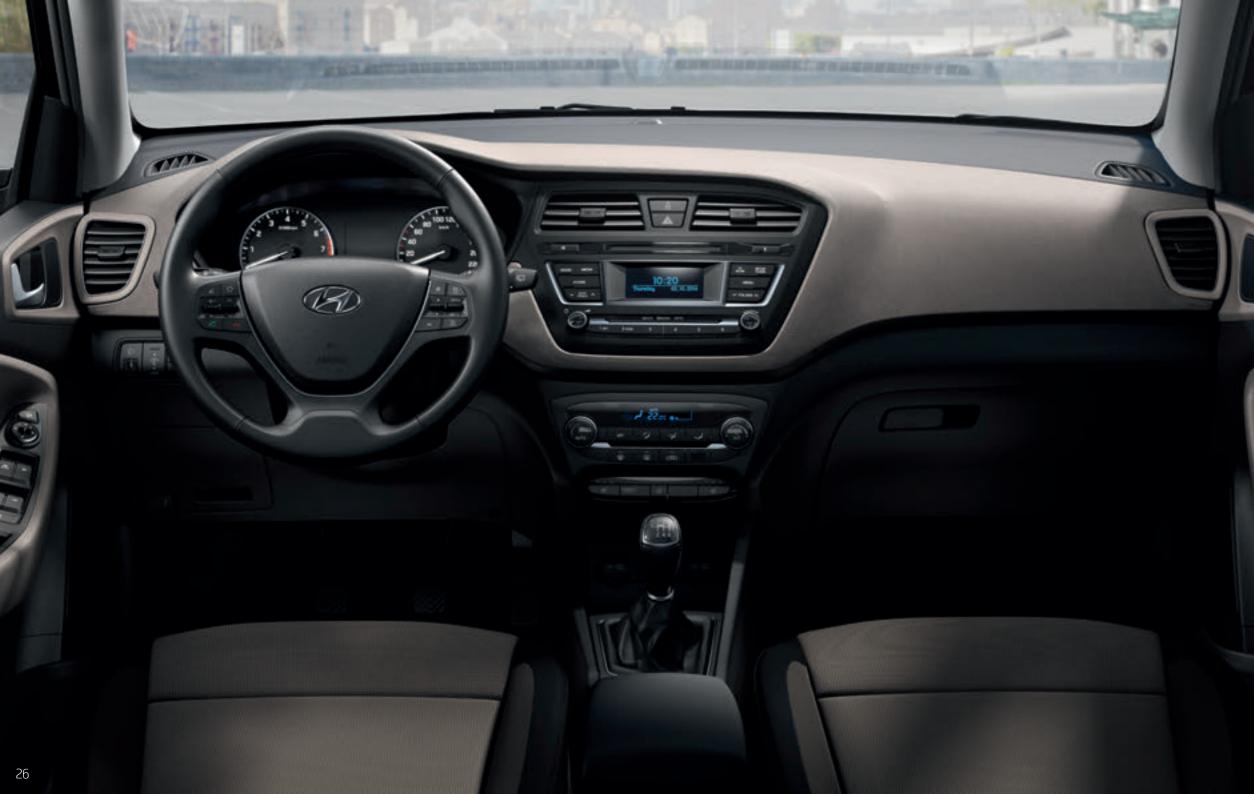

# Premium style, redefined.

The interior design of our new i20 dashboard is so much more than elegant and "grown-up" - it's also extremely efficient and user-friendly. Our ergonomics experts have advanced the functional clustering of instruments and controls so that all are perfectly positioned for easy, intuitive use. "White on blue" instrument graphics are optimally balanced for day or night driving. The slim A-pillars in high strength steel extend the feeling of space and enhance the driver's field of vision.

# Quality you can see and feel.

The complete interior is finished in carefully selected fabrics and materials that will impress you with their perfect fit and high quality. The resulting ambience combines with equipment levels to make the i20 unique in this class. Highlights include leather trim, dash-top docking station for smartphones, heated steering wheel, and 7" navigation system with integrated reversing camera. Features may be standard or optional, depending on model.