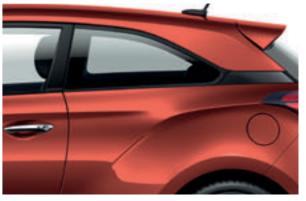

1000

120

F HY 2

The purposeful stance of the new i20 is further enhanced by the "floating roof" effect created by the gloss black c-pillar. A distinctive side feature line runs the length of the car to meet the handsome 3-dimensional rear lamps, completing the overall impression of premium quality design.

# An eye-catcher from every angle.