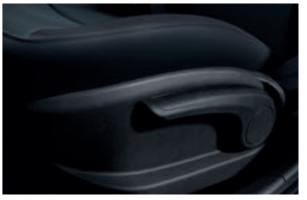

Electro-chromatic mirror (ECM). The interior mirror automatically darkens when its sensor detects glare from the headlights of following vehicles.

2200 mm

**Centre console and armrest.** Extra stowage in the centre console with