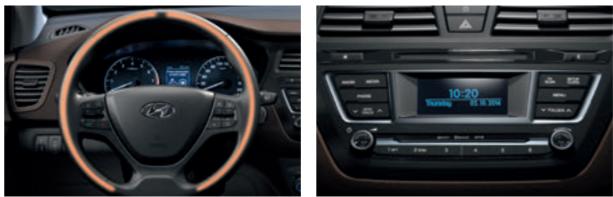

Engine start/stop button. Keyless starting when the smart key is on board in your pocket or bag.

Heated steering wheel. A boon when starting your drive on a cold winter morning.

Lane departure warning system. Instant visual and audible warning of unintentional departure from the lane you're driving in.

Audio system. RDS radio with CD/MP3 player and Bluetooth connectiv- Integrated navigation system. Easy-to-use navigation system with an

and the system does the rest. There's even an auto-defog function to device. Just plug-in and play. keep windows clear.