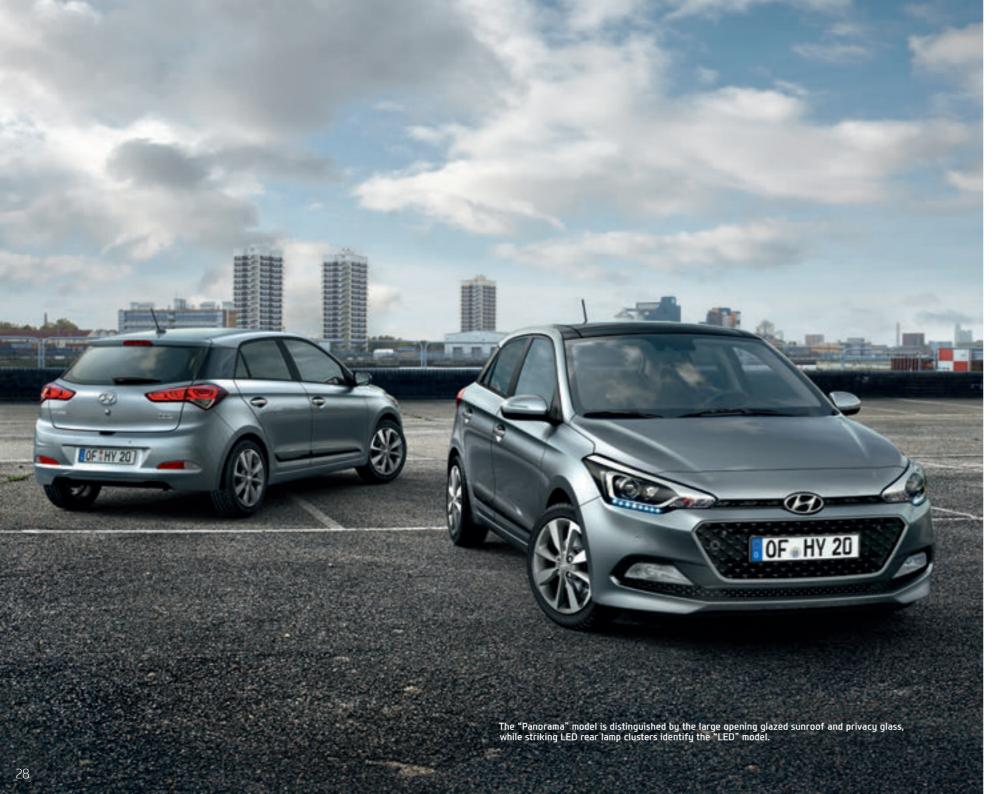

# Two ways to indulge yourself. i20 Panorama and i20 LED.

These two "top of the line" models make the i20 even more tempting. Besides all the equipment of the Comfort model, we've added smart 16" alloy wheels, electro-chromatic mirror (ECM) and power folding door mirrors. True highlights are the projector headlamp units with integrated LED daytime running lights and cornering lights. Inside, you benefit from a convenient centre console with armrest, automatic climate control and our Auto Defog system. Rain sensors and automatic lights are standard.