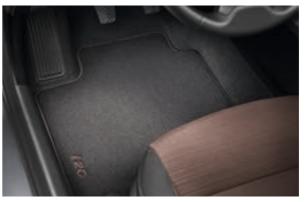

Blue LED lighting foot area. Welcoming concealed floor illumination that automatically switches on and off with the opening and closing of the front doors.

Textile floor mats, velour with brown accent. Luxurious velour mats with brown stitching and i20 logo. Secured by the standard fixing point and anti-slip backing. Available also in grey, blue grey and beige.