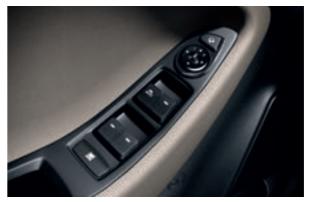

See page 33 for a comprehensive overview of available exterior and interior colour combinations.

**Electric windows in all doors.** The driver's window has a one-touch Auto up/down function with anti-trap feature.