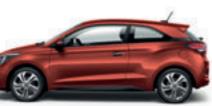

# The new i20 Coupé. For a more dynamic perspective.

The New Generation i20 Coupé has all the qualities of the 5-door model within its sleekly styled 3-door body. Supported by dynamically raked windscreen and roof pillars, the descending roofline ends in a neatly integrated spoiler. The athletic, wide-track stance is emphasized by the inverted hexagonal front grille, boldly sculpted bumpers, expressive wheel arch styling, and the optional unique 17" alloy wheels.

Sculpted side panels. Confident, dynamic shapes underline the Coupé's Coupé aesthetics. The side windows swoop down to join the gloss black sportier character.

insert at the base of the sloping c-pillar.