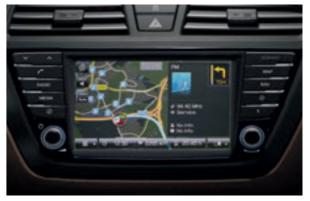

# Quality you can see and feel.

The complete interior is finished in carefully selected fabrics and materials that will impress you with their perfect fit and high quality. The resulting ambience combines with equipment levels to make the i20 unique in this class. Highlights include leather trim, dash-top docking station for smartphones, heated steering wheel, and 7" navigation system with integrated reversing camera. Features may be standard or optional, depending on model.

Audio system. RDS radio with CD/MP3 player and Bluetooth connectiv- Integrated navigation system. Easy-to-use navigation system with an

and the system does the rest. There's even an auto-defog function to device. Just plug-in and play. keep windows clear.