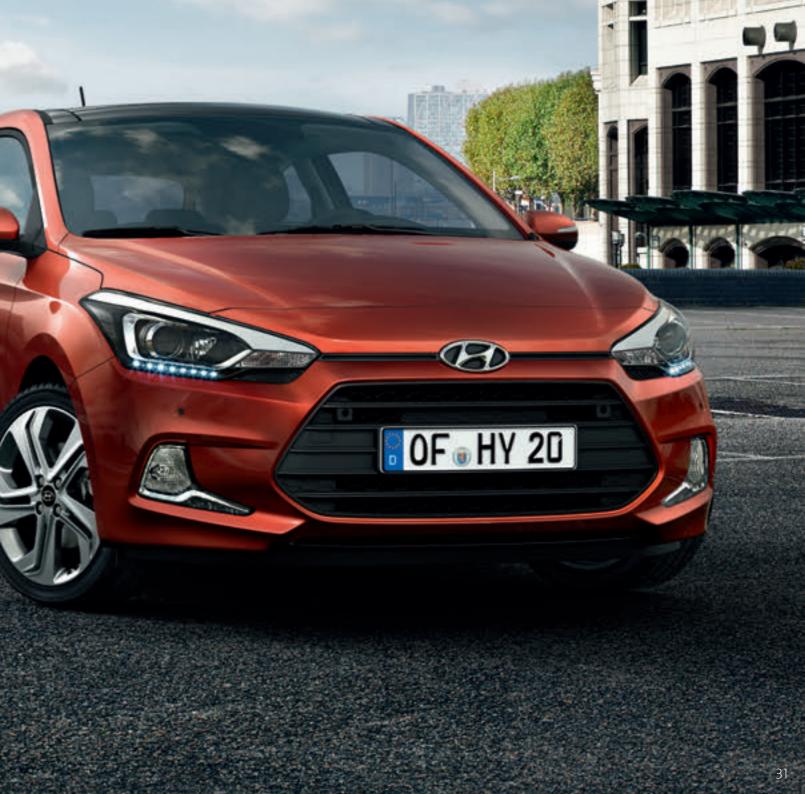

# Stylish outside. Roomy inside. Refined in every detail.

---

OF #HY

Within the carefully sculpted exterior you'll find a surprisingly roomy passenger cabin of class-leading proportions and levels of refinement that make the new i20 a true step change for cars in this class.

# Make a big impression.

201

Designed and developed in Europe, the new generation i20 is quite an eye-catcher. This latest interpretation of Hyundai's "Fluidic Sculpture 2.0" design philosophy is strengthened by dynamically stretched headlamps and the precise surface contouring. Unique in this class is the availability of the extremely wide opening panoramic sunroof (pictured) that floods the interior with light.

1000

120

F HY 2

The purposeful stance of the new i20 is further enhanced by the "floating roof" effect created by the gloss black c-pillar. A distinctive side feature line runs the length of the car to meet the handsome 3-dimensional rear lamps, completing the overall impression of premium quality design.