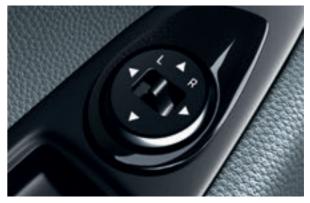

Engine start/stop button. Keyless starting when the smart key is on board in your pocket or bag.

Heated steering wheel. A boon when starting your drive on a cold winter morning.

Lane departure warning system. Instant visual and audible warning of unintentional departure from the lane you're driving in.