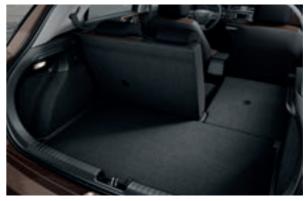

Automatic air-conditioning. Just select your preferred temperature Aux and USB ports. Easy connectivity for your smartphone or MP3

There's a conveniently flat load space floor when the rear seats are folded down and the luggage floorboard is in the high position.

# Every day is different. Your i20 is ready!

Whatever your day has in store, your new i20 has the versatility to help you on your way. The class-leading 326-litre trunk volume can be increased to 1042 litres by folding the rear seats flat. The luggage floorboard can be moved up or down as required, and there are numerous stowage possibilities located conveniently throughout the cabin.