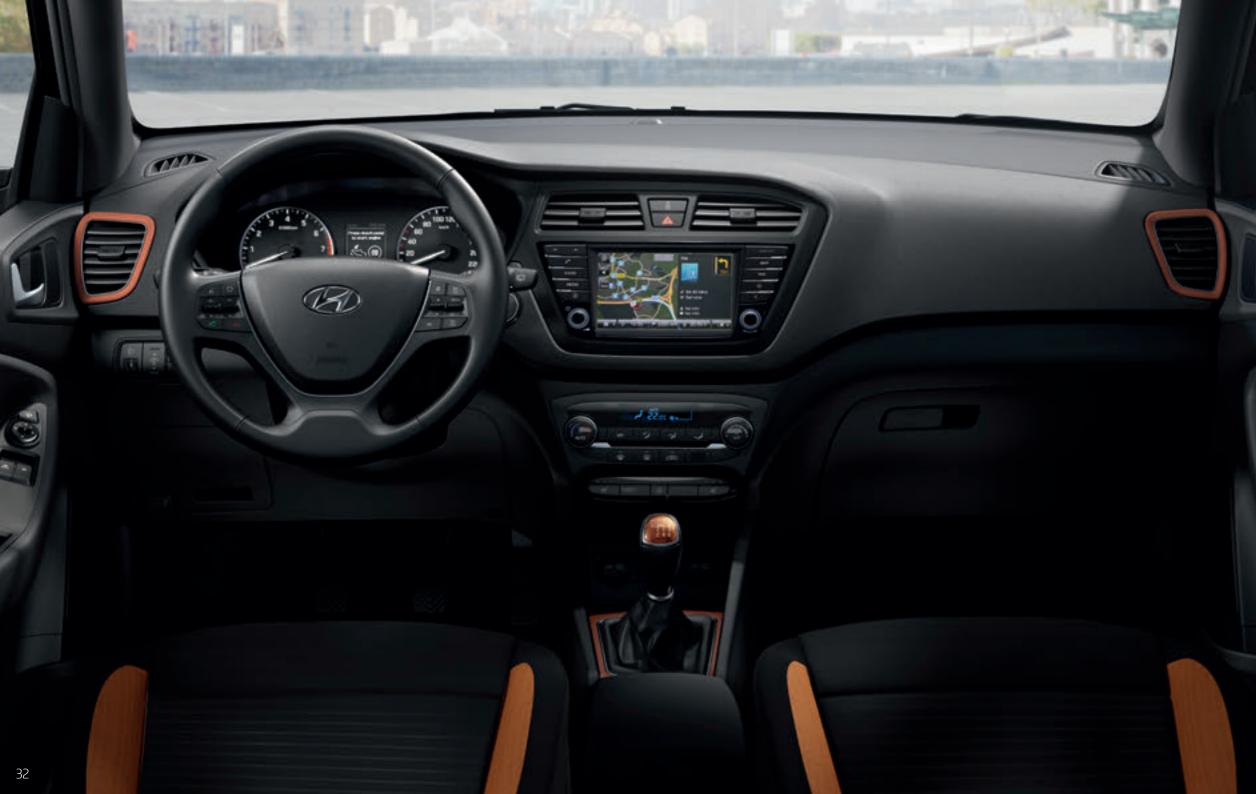

# Premium style, redefined.

The interior design of our new i20 dashboard is so much more than elegant and "grown-up" - it's also extremely efficient and user-friendly. Our ergonomics experts have advanced the functional clustering of instruments and controls so that all are perfectly positioned for easy, intuitive use. "White on blue" instrument graphics are optimally balanced for day or night driving. The slim A-pillars in high strength steel extend the feeling of space and enhance the driver's field of vision.

# Quality you can see and feel.

The complete interior is finished in carefully selected fabrics and materials that will impress you with their perfect fit and high quality. The resulting ambience combines with equipment levels to make the i20 unique in this class. Highlights include leather trim, dash-top docking station for smartphones, heated steering wheel, and 7" navigation system with integrated reversing camera. Features may be standard or optional, depending on model.

Audio system. RDS radio with CD/MP3 player and Bluetooth connectiv- Integrated navigation system. Easy-to-use navigation system with an

and the system does the rest. There's even an auto-defog function to device. Just plug-in and play. keep windows clear.