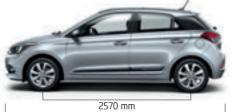

| х                           | X      |
|                        | 0                   | 0      | 0                        | 0      | 0                      | 0      | 0                        | 0      | 0                     | 0      | 0                      | 0      | Х                       | 0      | Х                    | Х      | 0                           | 0      | Х                           | x      |
| ccents to the interior | х                   | 0      | х                        | 0      | х                      | 0      | Х                        | 0      | Х                     | 0      | Х                      | 0      | Х                       | Х      | Х                    | 0      | Х                           | 0      | Х                           | 0      |







1734 mm

Dimensions





Business suit hanger. Keeps clothes tidy and crease–free during journeys. It attaches easily and securely to the front seat and can be quickly detached for use elsewhere. Meets current occupant safety requirements.





**Tow bar, vertical detachable.** In high-quality steel with a 3-ball locking system for easy and secure mounting. Out of sight when not in use. Maximum gross payload for bike carrier usage is 75 kg.

# And there's more!

Hyundai Genuine Accessories have been created to help you enjoy even more fun and versatility with your new i20. All are precision-made using high quality materials, so that they will fit your car perfectly. And they meet the rigorous manufacturing standards demanded of all products carrying the Hyundai name.

Armrest with a st