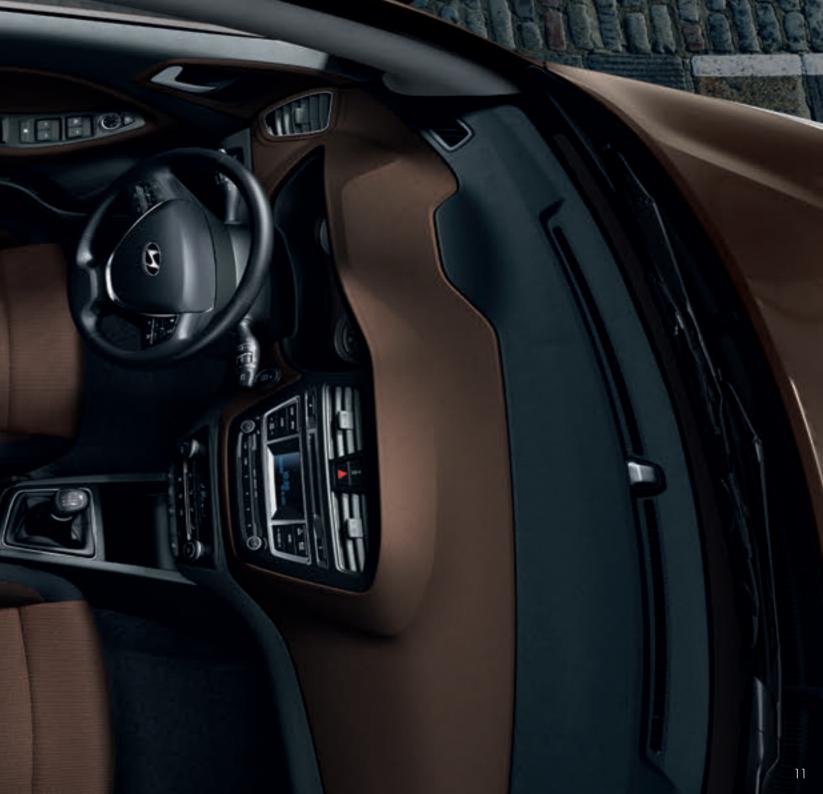

# Think big, and relax!

Space isn't a luxury, it's a must. Five adults can be comfortably accommodated within the roomy cabin, thanks to the class-leading combined legroom. The feeling of space is emphasised by a wide, coloured dashboard insert that complements door panels and seating fabrics. Several interior colour packages are available, here we show "Cappuccino". So sit back, relax, and enjoy the ride.

# Quality you can see and feel.

The complete interior is finished in carefully selected fabrics and materials that will impress you with their perfect fit and high quality. The resulting ambience combines with equipment levels to make the i20 unique in this class. Highlights include leather trim, dash-top docking station for smartphones, heated steering wheel, and 7" navigation system with integrated reversing camera. Features may be standard or optional, depending on model.