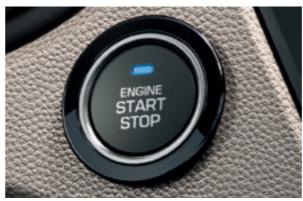

Engine start/stop button. Keyless starting when the smart key is on board in your pocket or bag.

Heated steering wheel. A boon when starting your drive on a cold winter morning.

Lane departure warning system. Instant visual and audible warning of unintentional departure from the lane you're driving in.

See page 33 for a comprehensive overview of available exterior and interior colour combinations.

**Smart key & engine Start/Stop button**. Keyless starting when the smart key is on board in your pocket or bag.