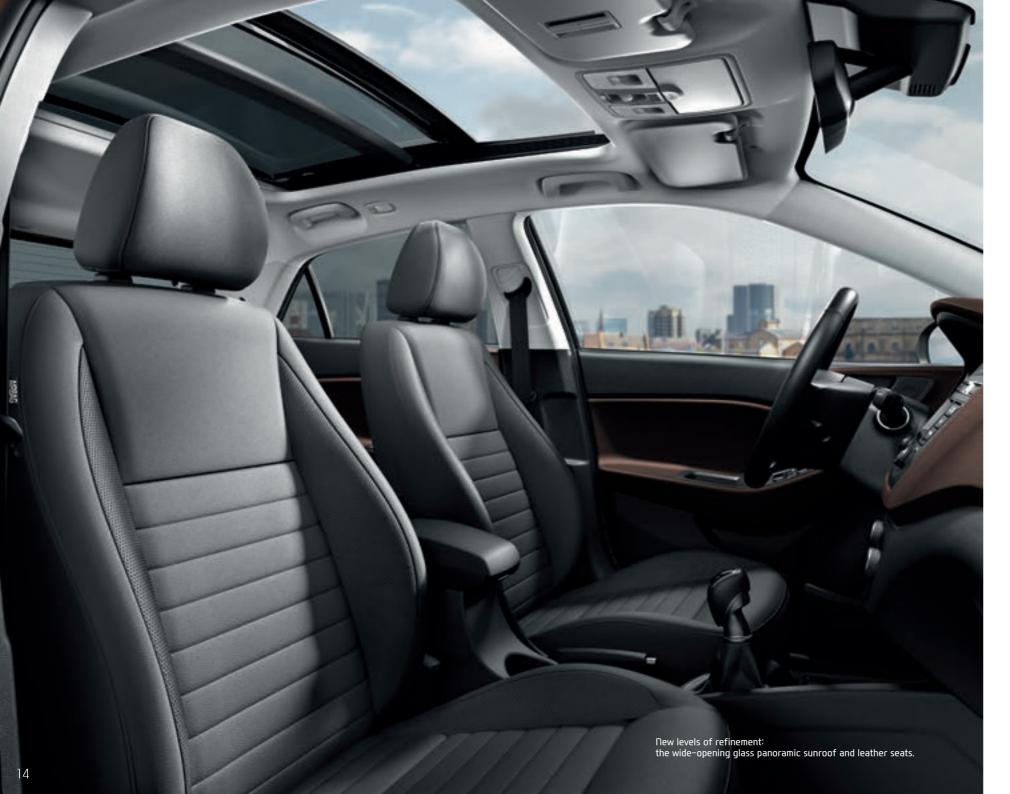

# Make a big impression.

201

Designed and developed in Europe, the new generation i20 is quite an eye-catcher. This latest interpretation of Hyundai's "Fluidic Sculpture 2.0" design philosophy is strengthened by dynamically stretched headlamps and the precise surface contouring. Unique in this class is the availability of the extremely wide opening panoramic sunroof (pictured) that floods the interior with light.

# Think big, and relax!

Space isn't a luxury, it's a must. Five adults can be comfortably accommodated within the roomy cabin, thanks to the class-leading combined legroom. The feeling of space is emphasised by a wide, coloured dashboard insert that complements door panels and seating fabrics. Several interior colour packages are available, here we show "Cappuccino". So sit back, relax, and enjoy the ride.

# Premium style, redefined.

The interior design of our new i20 dashboard is so much more than elegant and "grown-up" - it's also extremely efficient and user-friendly. Our ergonomics experts have advanced the functional clustering of instruments and controls so that all are perfectly positioned for easy, intuitive use. "White on blue" instrument graphics are optimally balanced for day or night driving. The slim A-pillars in high strength steel extend the feeling of space and enhance the driver's field of vision.

# Quality you can see and feel.

The complete interior is finished in carefully selected fabrics and materials that will impress you with their perfect fit and high quality. The resulting ambience combines with equipment levels to make the i20 unique in this class. Highlights include leather trim, dash-top docking station for smartphones, heated steering wheel, and 7" navigation system with integrated reversing camera. Features may be standard or optional, depending on model.