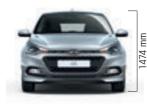

1734 mm

Dimensions

Business suit hanger. Keeps clothes tidy and crease–free during journeys. It attaches easily and securely to the front seat and can be quickly detached for use elsewhere. Meets current occupant safety requirements.