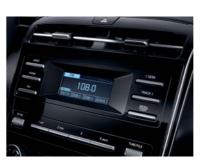

## Your digital journey starts here.

Whatever the journey, time seems to fly by when you have a reliable travel companion along for the ride like Tucson's 10.25-in infotainment system and the premium speakers from Bose. The touchscreen is easy to operate and synchs effortlessly with your smartphone to provide you with endless entertainment and information while on the road. And with Smart Cruise Control, highway driving is a lot more convenient.

10.25" LCD touchscreen

Bose premium audio

Smart Cruise Control

\* Features and specifications vary by market. Please consult your local dealer. 19