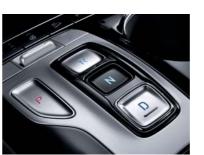

## You set the tempo.

Press the accelerator pedal and your pulse rate quickens as Tucson responds with a surge of smooth, quiet power made possible by Smartstream, Hyundai's latest engine technology. You have a choice of three types of engines and for a nice high tech touch, push button gear selection is now a standard feature across the entire model range.

Shift-by-wire automatic transmission (Optional) Ventilated front seats

3.8" Standard audio system

Manual air conditioning system

Mood lamp

Full auto air conditioning system

Walk-in device

Integrated memory system (IMS)