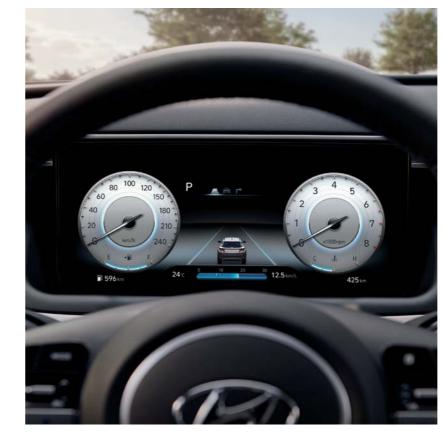

Silver paint radiator grille

Chrome-coated beltline molding

Dark black chrome radiator grille

Smart tailgate system

Outside mirror LED repeaters (Optional)

Panoramic sunroof

4.2" TFT LCD Supervision cluster