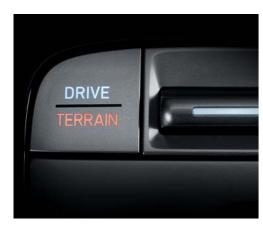

#### Drive Mode

With Drive mode, you get to pick the style suits you best: NORMAL is for relaxed everyday driving while ECO gives you optimal fuel efficiency. SPORT is for quicker acceleration, and SMART automatically adjusts gear shift intervals based on an analysis of your recent driving patterns.