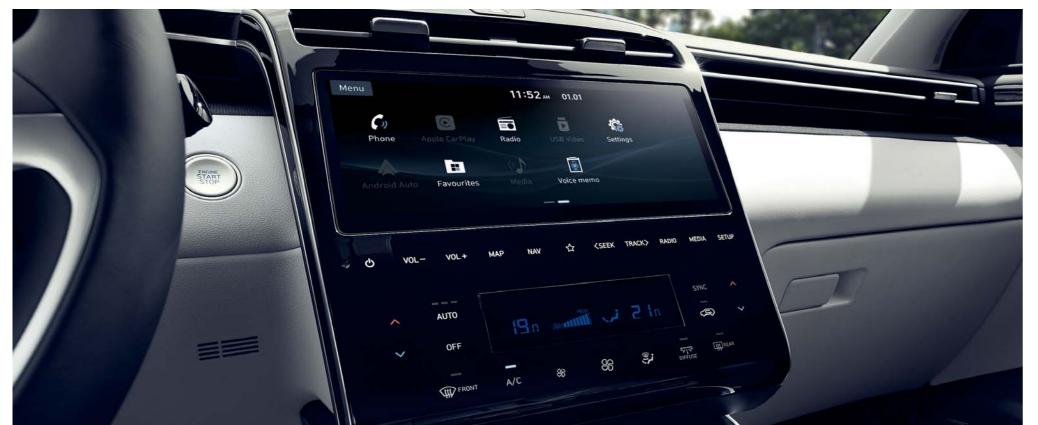

## Your digital journey starts here.

Whatever the journey, time seems to fly by when you have a reliable travel companion along for the ride like Tucson's 10.25-in infotainment system and the premium speakers from Bose. The touchscreen is easy to operate and synchs effortlessly with your smartphone to provide you with endless entertainment and information while on the road. And with Smart Cruise Control, highway driving is a lot more convenient.

10.25" LCD touchscreen

Bose premium audio

Smart Cruise Control

\* Features and specifications vary by market. Please consult your local dealer. 19