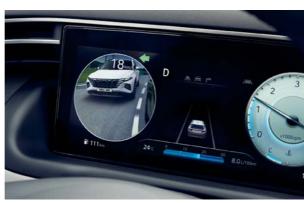

#### Blind-Spot View Monitor (BVM)

When the turn signals are activated, the rear-side image of the corresponding direction is displayed in the cluster.