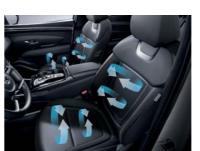

# Experience that open feeling.

A feeling of openness welcomes you the moment you step into Tucson's cabin. The open-type cluster is a major innovation in design that establishes a premium, high-tech atmosphere that makes you feel safe, relaxed, and confident. Hidden out of sight, the innovative multi-air mode system diffuses cold or warm air gently and indirectly so it's not as harsh on your skin.

Full-touch center fascia (Personalized profiles)

10.25" open cluster

Multi air ven