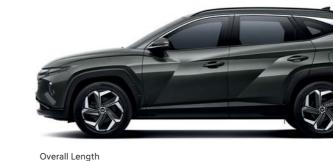

1,615

Wheel Tread\*

Overall Height (Including roof rack)

1,665

2,755

Unit: mm \*Wheel tread • 17" Wheel (Front/Rear): 1,620/1,627 • 18" Wheel (Front/Rear): 1,615/1,622 • 19" Wheel (Front/Rear): 1,615/1,622