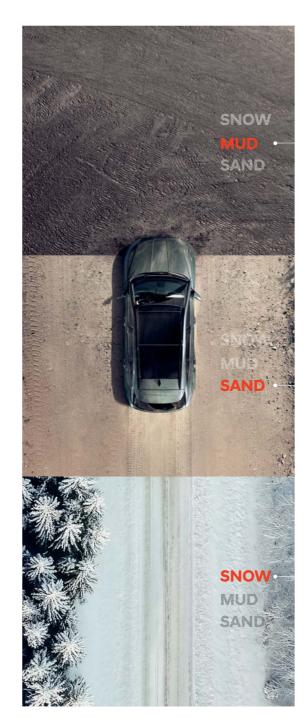

## Ready for anything.

Tucson has serious SUV credentials, starting with HTRAC, an all-wheel drive system that gives you the confidence to tackle the most challenging driving conditions. Snow, mud, and sand will slow you down, but Tucson's specially-calibrated Terrain mode will keep you moving.

#### Terrain Mode

With a quick flick of the switch, you can adjust the powertrain to suit challenging road and weather conditions: SNOW, MUD and SAND settings ensure you are getting maximum traction when the going gets really rough.