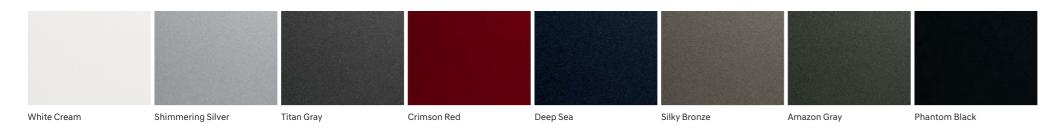

bination lamps (Standard)



MFR LED headlamps (Optional)



LED rear combination lamps (Optional)



Silver paint radiator grille



Chrome-coated beltline molding



Dark black chrome radiator grille



Smart tailgate system



Outside mirror LED repeaters (Optional)



Panoramic sunroof



4.2" TFT LCD Supervision cluster



Shift-by-wire automatic transmission (Optional) Ventilated front seats



3.8" Standard audio system





Manual air conditioning system



Mood lamp



Full auto air conditioning system

Walk-in device





Integrated memory system (IMS)

Heated front seats

\* Features and specifications vary by market. Please consult your local dealer. 29

### Interior colors







Black interior

Blue interior







Brown interior

**Gray interior** 

### **Exterior colors**



### **Specifications**

| Time                     | TUCSON                          |                        |                    |  |  |
|--------------------------|---------------------------------|------------------------|--------------------|--|--|
| Туре                     | Smartstream G2.0                | Smartstream G1.6 T-GDi | Smartstream D2.0   |  |  |
| Engine type              | 4-Cylinders DOHC                | 4-Cylinders DOHC       | 4-Cylinders DOHC   |  |  |
| Displacement (cc)        | 1,999                           | 1,598                  | 1,998              |  |  |
| Max. Power (ps / rpm)    | 156 / 6,200                     | 180 / 5,500            | 186 / 4,000        |  |  |
| Max. Torque (kg·m / rpm) | 19.6 / 4,500                    | 27.0 / 1,500~4,500