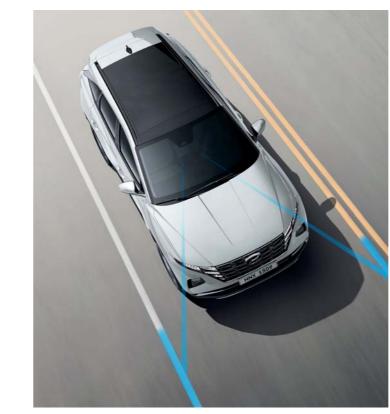

#### Forward/Reverse Parking Distance Warning (PDW)

If your car is too close with obstacle, PDW warns you by using ultrasonic sensors in the front and rear bumpers. So you can avoid scratches and park safely.