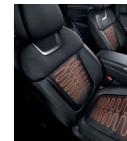

Shift-by-wire automatic transmission (Optional) Ventilated front seats

3.8" Standard audio system

Manual air conditioning system

Mood lamp

Full auto air conditioning system

Walk-in device

Integrated memory system (IMS)

Heated front seats

\* Features and specifications vary by market. Please consult your local dealer. 29