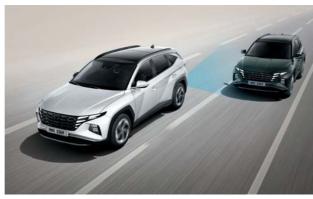

#### Smart Cruise Control (SCC)

SCC maintains the set speed while keeping a set distance away from the vehicle ahead without ever requiring any additional inputs from the driver.