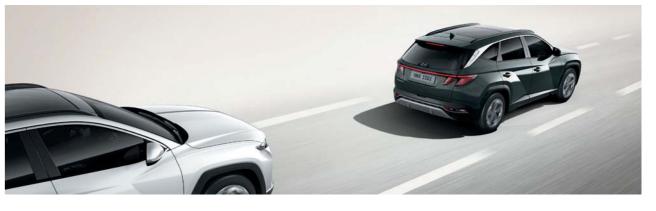

#### Blind-Spot Collision-Avoidance Assist (BCA)

BCA uses rear corner radar to monitor both of your blind spots. If a vehicle is detected in the blind spot while the turn signal is flashing, BCA will automatically apply differential braking during your attempted lane change thus helping you avoid an unsafe lane change and a potential collision.