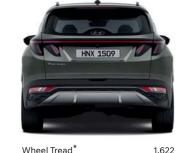

1,615

Wheel Tread\*

Overall Height (Including roof rack)

1,665

2,755

Unit: mm \*Wheel tread • 17" Wheel (Front/Rear): 1,620/1,627 • 18" Wheel (Front/Rear): 1,615/1,622 • 19" Wheel (Front/Rear): 1,615/1,622