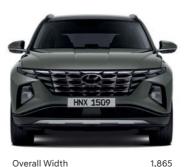

1,615

Wheel Tread\*

Overall Height (Including roof rack)

1,665

2,755

Unit: mm \*Wheel tread • 17" Wheel (Front/Rear): 1,620/1,627 • 18" Wheel (Front/Rear): 1,615/1,622 • 19" Wheel (Front/Rear): 1,615/1,622