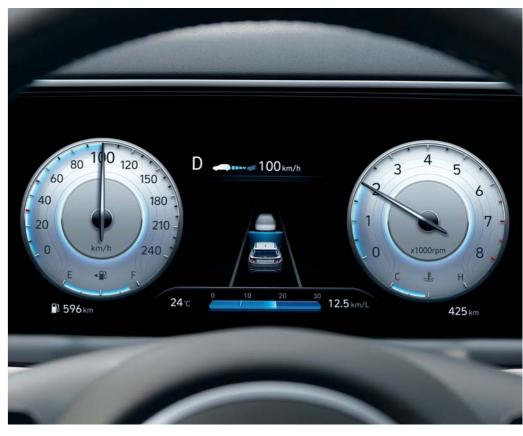

# Experience that open feeling.

A feeling of openness welcomes you the moment you step into Tucson's cabin. The open-type cluster is a major innovation in design that establishes a premium, high-tech atmosphere that makes you feel safe, relaxed, and confident. Hidden out of sight, the innovative multi-air mode system diffuses cold or warm air gently and indirectly so it's not as harsh on your skin.

Full-touch center fascia (Personalized profiles)

10.25" open cluster

Multi air ven