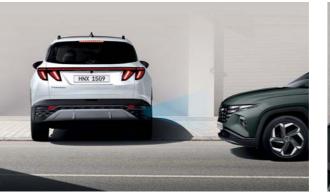

#### Forward/Reverse Parking Distance Warning (PDW)

If your car is too close with obstacle, PDW warns you by using ultrasonic sensors in the front and rear bumpers. So you can avoid scratches and park safely.