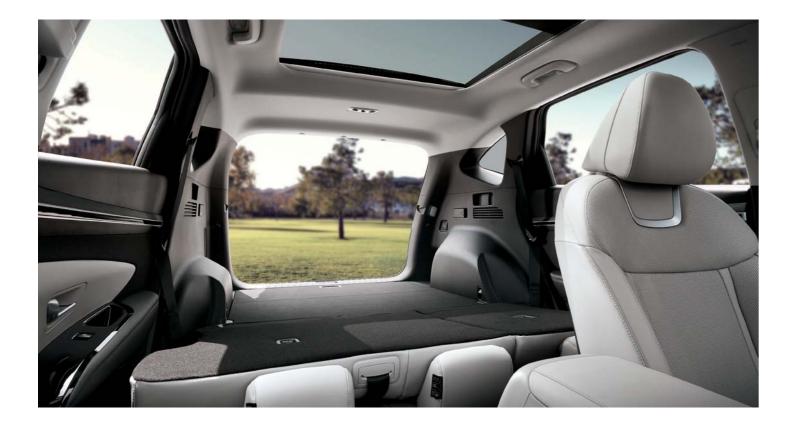

### Live for the moment.

Whether it's a solo adventure or a long weekend excursion with the entire family, Tucson offers you exceptional versatility like the rear seat folding feature that provides 1,903 litres of flat storage space. The passenger space is equally accommodating with abundant amounts of room to keep everyone seated comfortably.