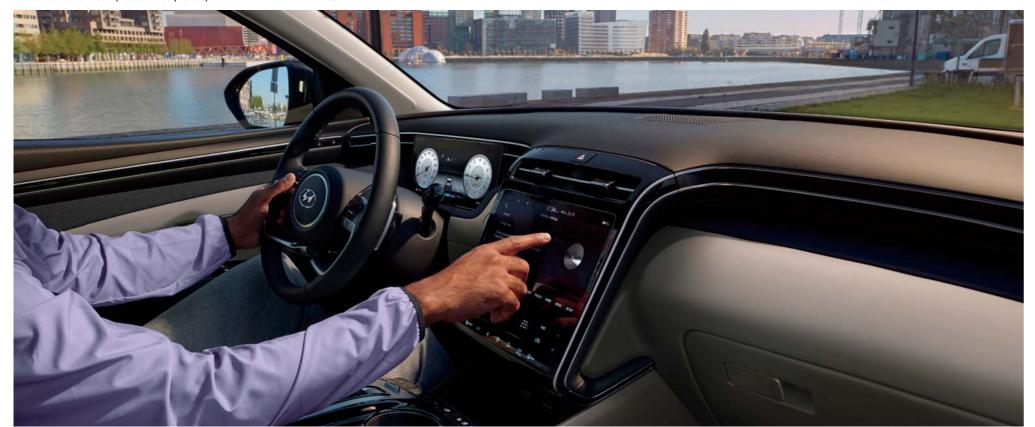

## Your digital journey starts here.

Whatever the journey, time seems to fly by when you have a reliable travel companion along for the ride like Tucson's 10.25-in infotainment system and the premium speakers from Bose. The touchscreen is easy to operate and synchs effortlessly with your smartphone to provide you with endless entertainment and information while on the road. And with Smart Cruise Control, highway driving is a lot more convenient.

10.25" LCD touchscreen

Bose premium audio

Smart Cruise Control

\* Features and specifications vary by market. Please consult your local dealer. 19