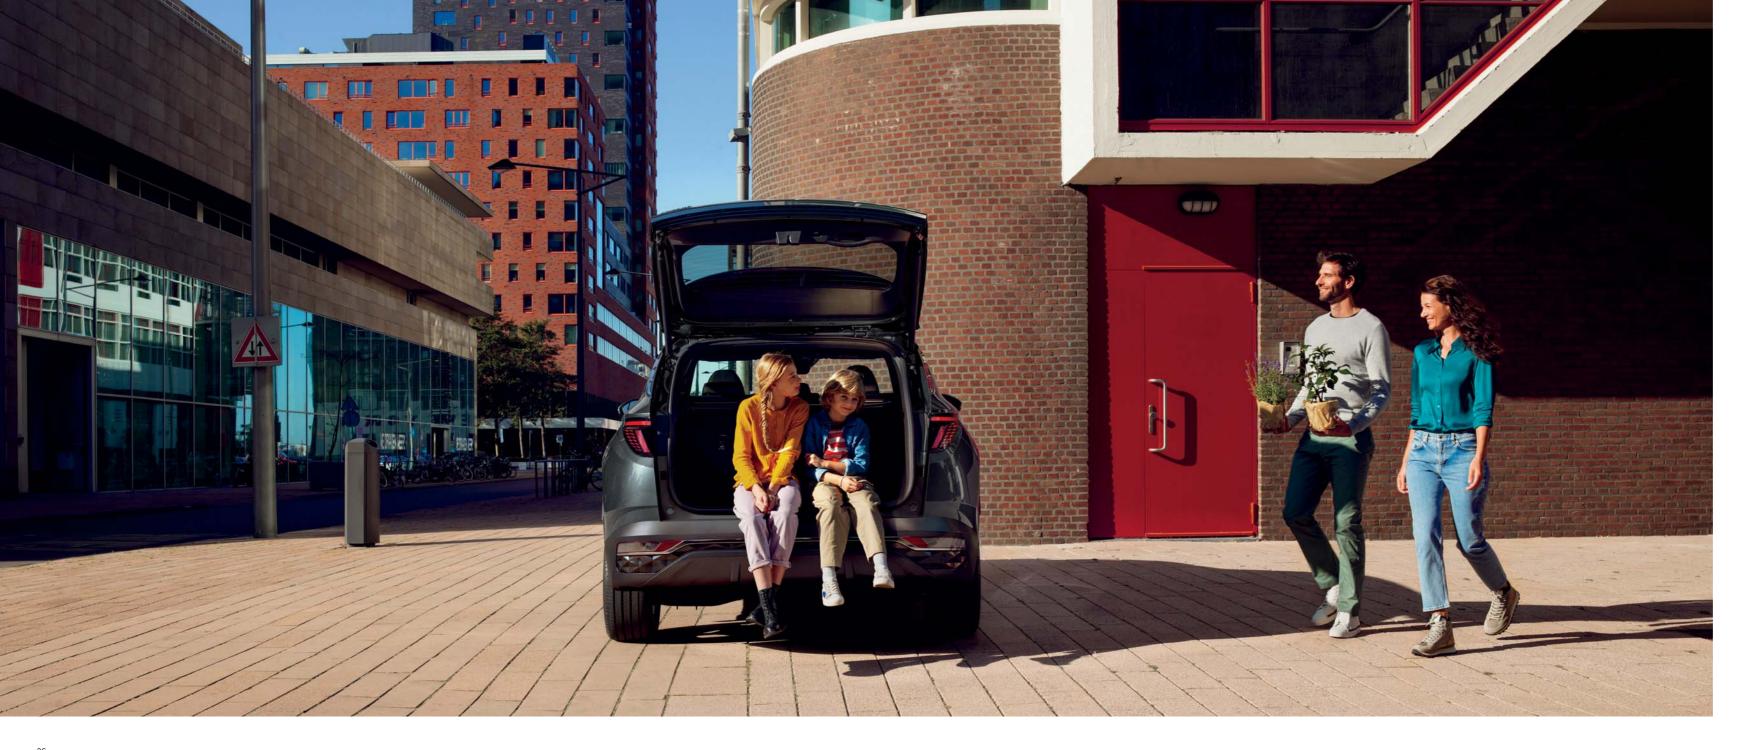

### Live for the moment.

Whether it's a solo adventure or a long weekend excursion with the entire family, Tucson offers you exceptional versatility like the rear seat folding feature that provides 1,903 litres of flat storage space. The passenger space is equally accommodating with abundant amounts of room to keep everyone seated comfortably.