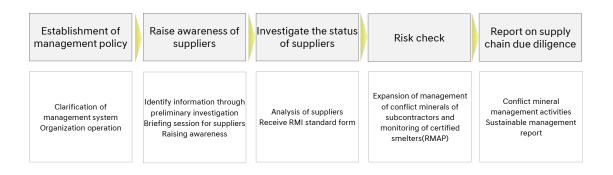

## Hyundai Motor Company and Kia's Major Activities in Conflict Mineral Management in 2023

#### Raise awareness of suppliers

Hyundai Motor Company and Kia established the standards and schedule for investigating the status of conflict minerals by suppliers in March 2023. We identified 3TG and cobalt-using parts for major electric vehicles in advance.

Since then, we have conducted overall awareness-raising activities through briefing sessions and training on conflict mineral management for our first and second suppliers, electric vehicle battery suppliers and our purchasing staffs. The main contents are the background of conflict mineral management, trends in conflict mineral regulations in major countries, our policy, CMRT/EMRT introduction and investigation plan, and whether or not to trade with certified smelters (RMAP).

#### Investigate the status of suppliers / Risk check

The status Investigating was conducted on primary and secondary suppliers that they are using 3TG and cobalt. CMRT and EMRT data were received from subcontractors supplying parts using 3TG and cobalt to 51 suppliers of primary suppliers and EV battery supplier. We listened to the opinions on the difficulties of submitting the data to the suppliers who did not submit the data, and again explained that they should actively respond to the conflict mineral management process, and recommended that all suppliers subject to investigation submit the data.

In addition, based on the CMRT and EMRT data submitted by the supplier, we conducted an inspection of the transaction status of the Certified Smelter (RMAP), and requested the supplier to implement a mineral purchase policy that fulfills its social responsibility and to conduct a transaction with the Certified Smelter (RMAP).

#### Report on supply chain due diligence

Hyundai Motors and Kia have separately enacted and posted conflict mineral policies on their website and publish conflict minerals report every year.

Hyundai Motor Company and Kia communicate and sympathize with all stakeholders, including customers, members, and shareholders, and strive to create greater corporate value by constantly changing and innovating, and will continue to publish reports in line with the standards required by the international community to strengthen communication.