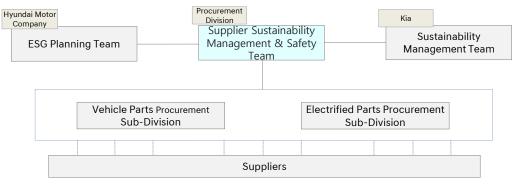

## **Conflict Mineral Management Organization**

Hyundai Motor Company and Kia have a management organization that operates a management process to comply with responsible policies related to conflict minerals and fulfill social responsibility.

The Supplier Sustainability Management & Safety Team of the Purchasing Division conducts the management process related to conflict minerals, and the Supplier Sustainability Management & Safety Team continuously manages and inspects the responsible mineral risks of each purchasing division and supplier throughout the year.

We also work closely with relevant departments such as the the Sustainability Management Team to manage and operate risks in the enterprise sector .