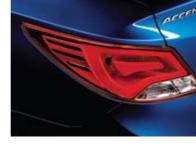

#### Rear combination lamps

LED rear combination lamps provide a distinctive lighting pattern, as well as being energy efficient and durable.