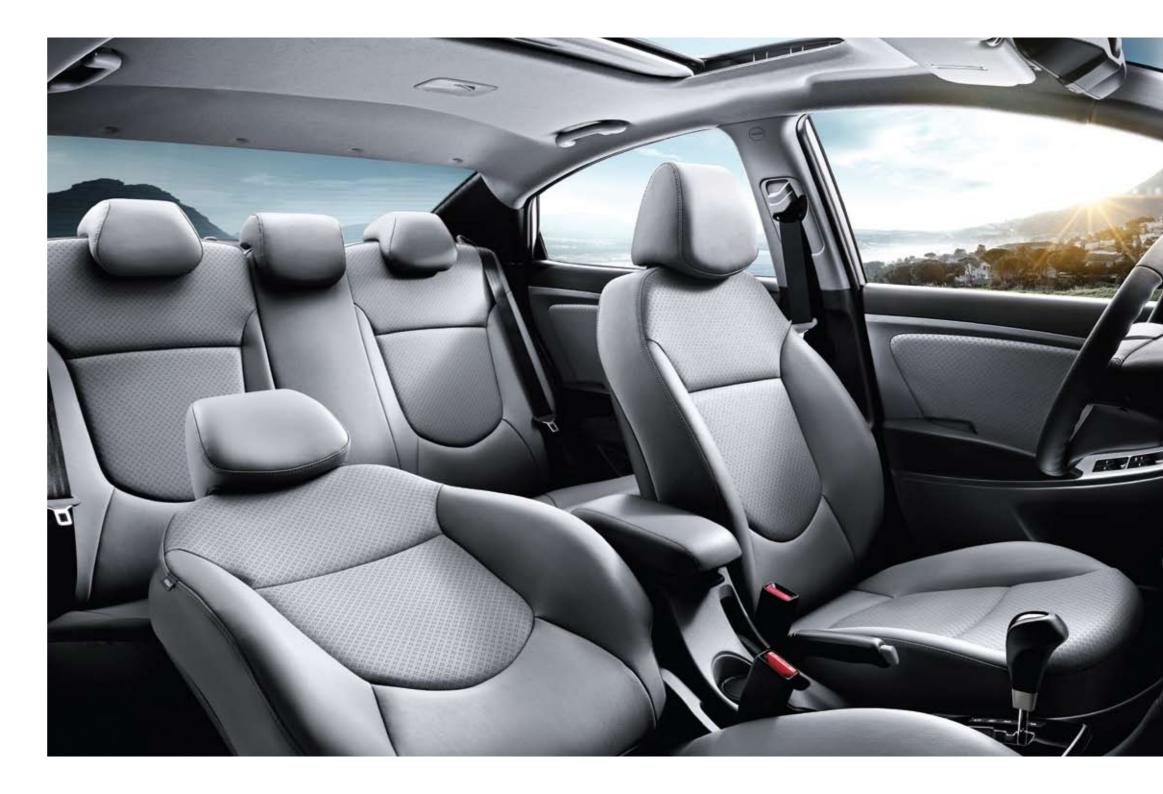

#### Room for you, room for storage

Spacious is not a word that normally applies to compact cars, but the Accent once again upsets the rule book. A large interior space means there's plenty of leg and head room for both driver and passengers, while there are a number of handy storage spaces for small items.

### However far you're going, you're taken care of

The Accent's seats offer good firm support to make even the longest journeys comfortable.

And because wind noise can affect your enjoyment when driving at a constant speed, sound proofing has been optimized throughout the vehicle, with noise intake prevention structures around the door handles, engine air intakes built to emit less noise, and anti-noise connectors in the outside mirrors.

There are elegant interior trims to choose from, while rear door cup holders let your passengers keep their drinks secure.