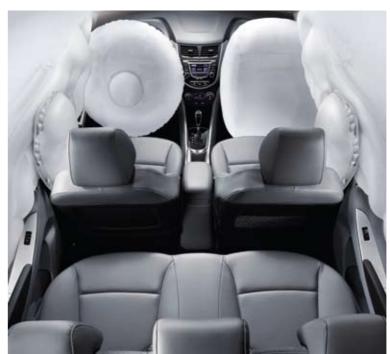

## PEACE OF MIND IS ALL PART OF THE DRIVE

The most important part of the driving equation is you. That's why the Accent, like every Hyundai vehicle, incorporates the very latest active and passive safety features. From an advanced airbag system to the use of high-tensile-strength steel plates in the chassis, and from an Anti-lock Brake System (ABS) to seatbelt pretensioners, both hazardous and routine driving situations have been taken into account.

#### 6-airbags system

6-airbags provide all-round protection. One for the driver, one for the frontseat passenger, two curtain airbags running the length of the cabin, plus two side airbags.