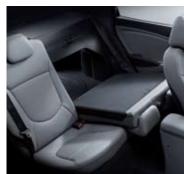

#### Seat folding system

The rear seat backs fold down in a 6:4 ratio, enlarging the already roomy cargo space and allowing you to easily carry a variety of gear.