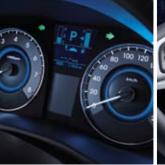

# 120

A USB port on the front console lets you connect an iPod\*/ iPhone\* or other portable device and play your music through the car's audio system.
Plug and play, on the move.

The supervision cluster, with its circular rev counter and speedometer, is illuminated with white and blue backlighting for optimum clarity and readability. Providing vehicle information through both sight and sound, no-nonsense functionality combines with sporting elegance.