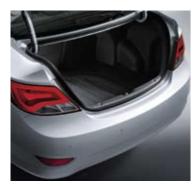

#### Luggage space

Luggage-carrying capacity is an impressive 389 liters (SAE). Enough to hold four golf bags and three small bags with ease.

#### Seat folding system

The rear seat backs fold down in a 6:4 ratio, enlarging the already roomy cargo space and allowing you to easily carry a variety of gear.