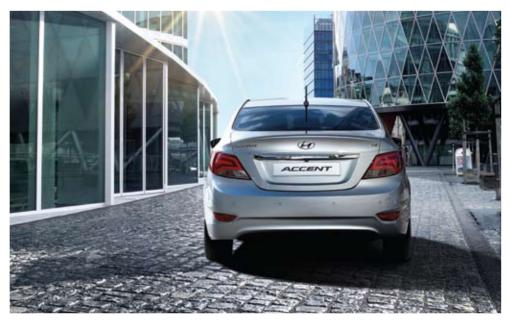

#### Rear combination lamps

LED rear combination lamps provide a distinctive lighting pattern, as well as being energy efficient and durable.

#### High-mounted stop lamp

A high-mounted stop lamp, located in the eye line of drivers traveling behind, alerts them when you brake and helps ensure they keep their distance.

The audio system, with radio, MP3, USB and AUX, features 4 speakers and 2 tweeters, for high-quality sound reproduction on the move.