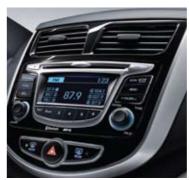

#### Multimedia for the way you live

Interconnectivity in the Accent means an audio platform that lets you plug in a full range of portable devices. It means memorising your playlists so that you can call up your favourite tunes instantly. And it means a clear, readable LCD that provides you with all the information you need, at a glance.

#### From here to your destination, you're in control

The Accent's driver space has been designed around the driver. It sounds obvious, but it's something that's often overlooked. The seat position provides you with a commanding view of the road ahead. Controls are logically positioned, while dials and instrumentation are placed in a natural, uninterrupted eye-line. The balanced proportions of the symmetric, Y-shaped center fascia panel carry through to the doors with their sporty grip handles. The steering wheel is a three-spoke design that fits comfortably in the hands, while trim details are in stylish semi-glossy black, or white pearl high-glossy for unique visual impact.

#### Audio system (Radio/CD/MP3/USB/AUX)

The 6-speakers integrated audio system is designed for your listening pleasure.

MY MUSIC functionality lets you transfer music files from your portable device and store them in the system's memory.