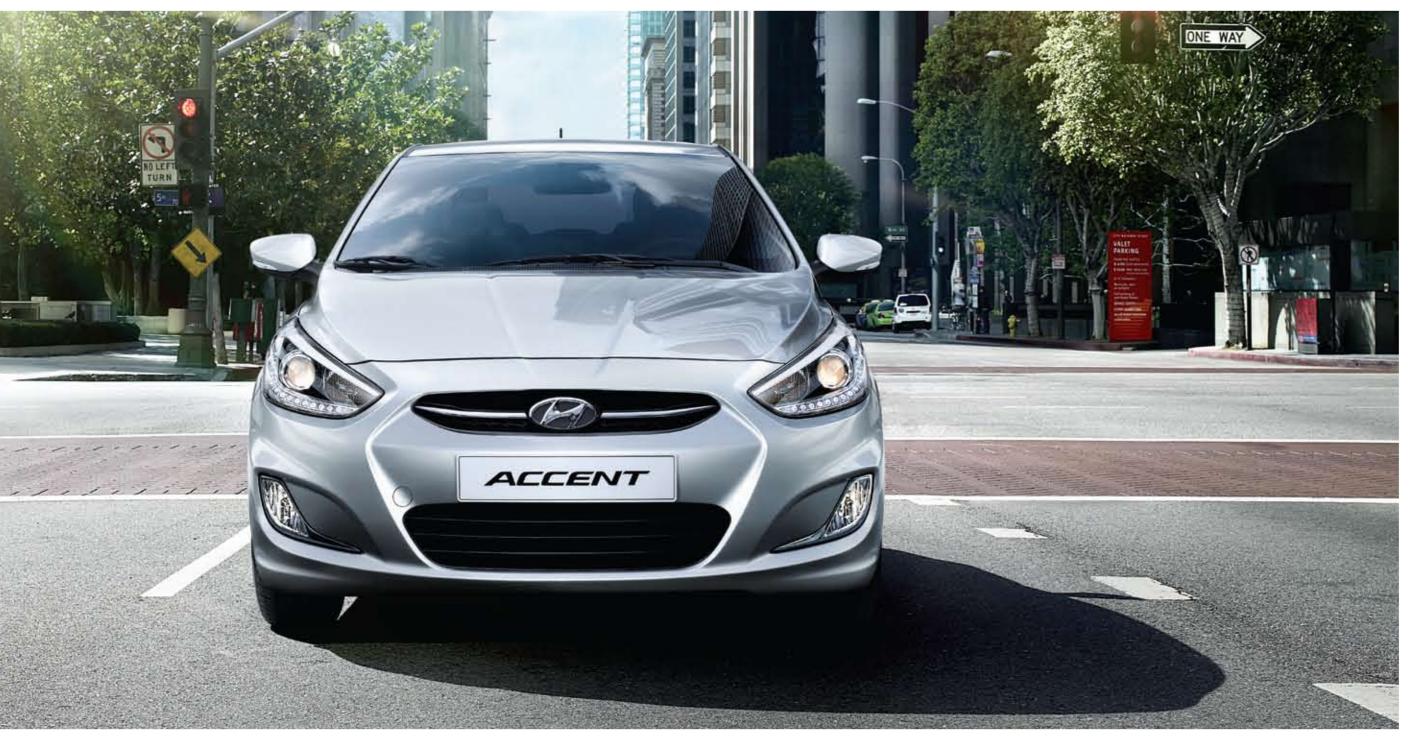

# GET THE LOOK AND YOU ATTRACT THE LOOKS

It's a fast-moving world, so it's important to catch people's eye.

The Accent does just that, with a profile that's modern, athletic and futuristic.

Up front, a smartly-designed radiator grille announces the car's personality head-on.

16" Alloy wheels (eight spoke)

Distinctive and sporty, the radiator grille enhances the exterior with its flowing lines and black and chrome detailing.

#### Projection headlamps with LED positioning lamps

Providing optimum brightness at night, a 2-piece bezel design adds a touch of luxury during the daytime.