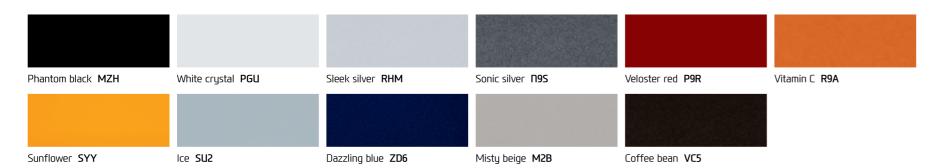

|
| Rear                          |              | CTBA (Coupled torsion beam axle)      |              |                                                    |

- $\cdot$  The above values are results from internal testing and are subjected to change after validation.
- $\cdot \text{ Some of the equipment illustrated or described in this catalog may not be supplied as standard equipment and may be available at an extra cost.}\\$
- $\cdot$  Hyundai Motor Co. reserves the right to change specifications and equipment without prior notice.
- $\cdot$  The color plates shown may vary slightly from the actual colors due to the limitations of the printing process.
- $\cdot$  Please consult your local dealer for full information and availability on colors and trims.

#### **EXTERIOR COLORS**



DIMENSIONS unit: mm