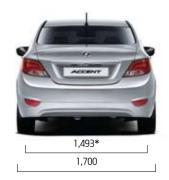

#### SPECIFICATIONS

| Dimensions                    |              |                                       |              |                                                    |
|-------------------------------|--------------|---------------------------------------|--------------|----------------------------------------------------|
| Leg room (mm)                 | Front / Rear | 1,062 / 846                           |              |                                                    |
| Head room (mm)                | Front / Rear | 1,014 / 946                           |              |                                                    |
| Shoulder room (mm)            | Front / Rear | 1,364 / 1,356                         |              |                                                    |
| Hip room (mm)                 | Front / Rear | 1,304 / 1,198                         |              |                                                    |
| Minimum ground clearance (mm) |              | 147                                   |              |                                                    |
| Engine                        |              | 1.4 MPi                               | 1.6 MPi      | 1.6 VGT                                            |
| Engine type                   |              | Gasoline                              |              | Diesel                                             |
| Displacement (cc)             |              | 1,368                                 | 1,591        | 1,582                                              |
| Max. Power (ps/rpm)           |              | 100 / 6,000                           | 124 / 6,300  | 136 / 4,000                                        |
| Max. Torque (kg·m / rpm)      |              | 13.6 / 3,500                          | 15.9 / 4,200 | 30.6 / 1,750~2,500 (DCT), 26.5 / 1,500~3,500 (M/T) |
| Bore x Stroke (mm)            |              | 72 x 84                               | 77 x 85.44   | 77.2 x 84.5                                        |
| Electrical system             | Alternator   | 13.5-Volt 90 A                        |              | 12-Volt 120 A                                      |
|                               | Starter      | 12-Volt 0.9 kW                        |              | 12-Volt 1.7 kW                                     |
| Suspension                    |              |                                       |              |                                                    |
| Front                         |              | McPherson strut type with coil spring |              |                                                    |
| Rear                          |              | CTBA (Coupled torsion beam axle)      |              |                                                    |

#### **EXTERIOR COLORS**

DIMENSIONS unit: mm