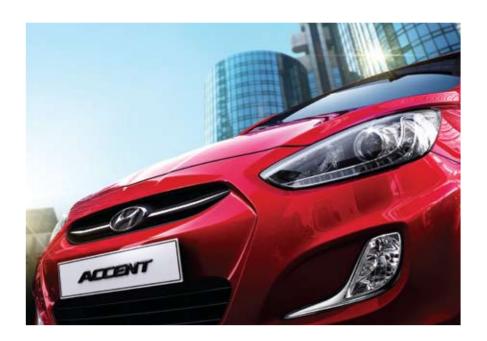

# GET THE LOOK AND YOU ATTRACT THE LOOKS

It's a fast-moving world, so it's important to catch people's eye.

The Accent does just that, with a profile that's modern, athletic and futuristic.

Up front, a smartly-designed radiator grille announces the car's personality head-on.

16" Alloy wheels (eight spoke)

Distinctive and sporty, the radiator grille enhances the exterior with its flowing lines and black and chrome detailing.

#### Projection headlamps with LED positioning lamps

Providing optimum brightness at night, a 2-piece bezel design adds a touch of luxury during the daytime.

#### Outside mirror repeaters

Providing a stylish, modern touch, outside mirror repeaters offer extra visibility and safety when turning.

The headlamps, with their bulb array and black bezel design, add to the modernity and dynamism at the front of the car.