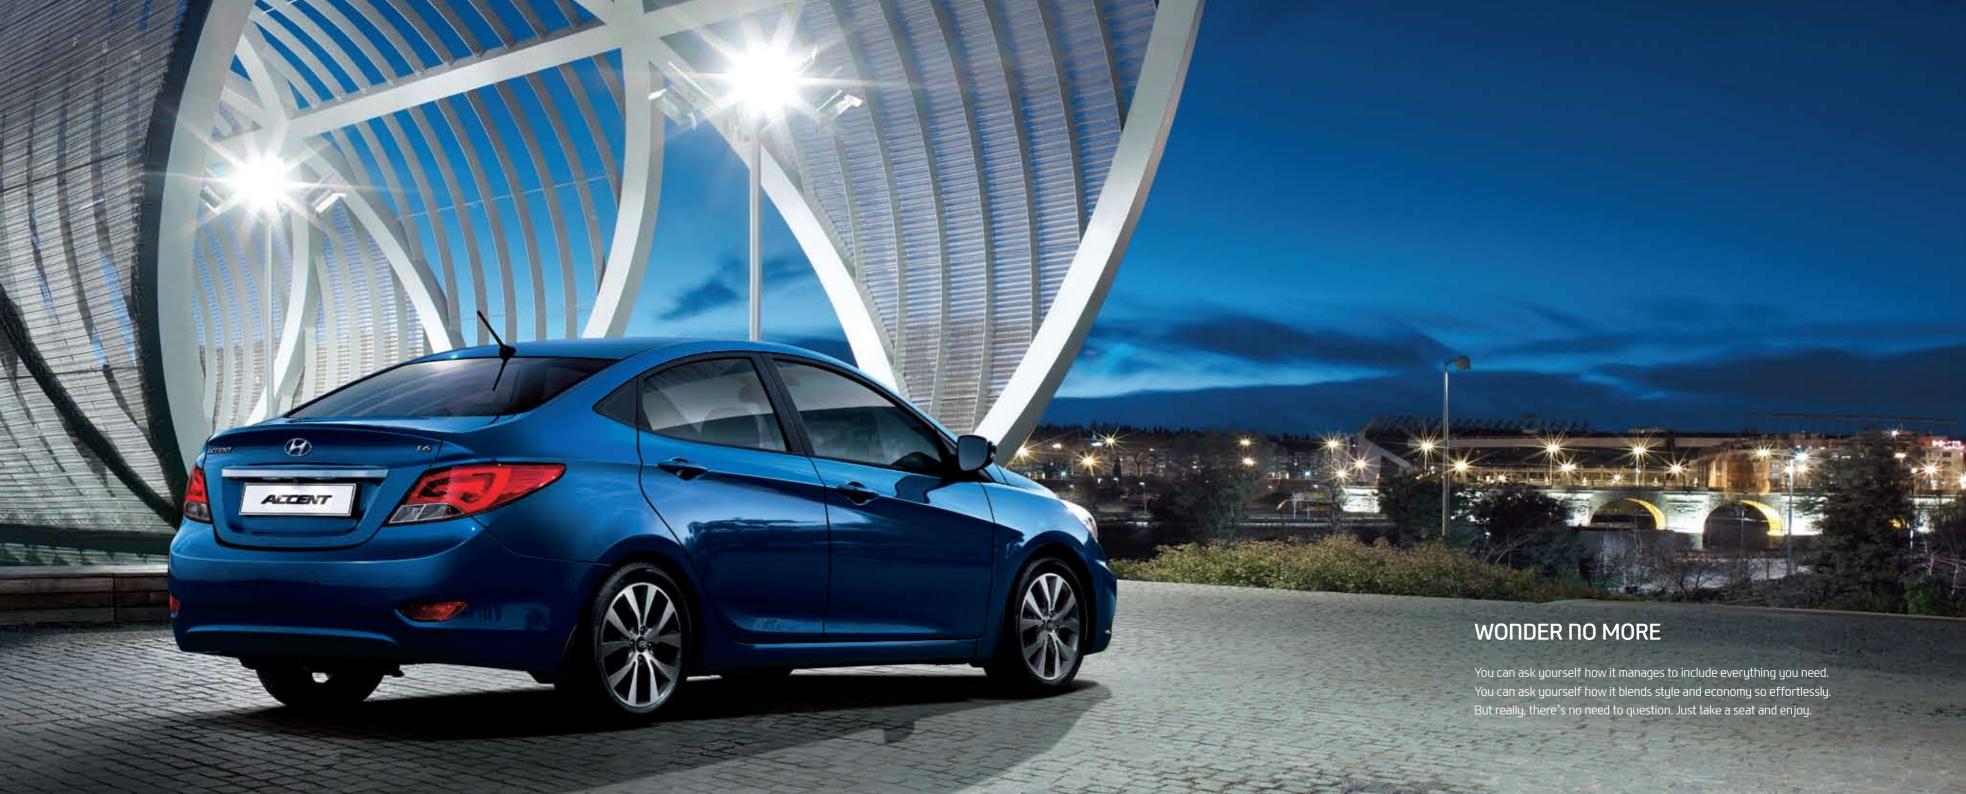

# GET THE LOOK AND YOU ATTRACT THE LOOKS

It's a fast-moving world, so it's important to catch people's eye.

The Accent does just that, with a profile that's modern, athletic and futuristic.

Up front, a smartly-designed radiator grille announces the car's personality head-on.

# SLEEK, DYNAMIC DESIGN IN EVERY DIMENSION

With a long low cabin space, wide wheelbase and short front overhang, the Accent's proportions tell you all you need to know about its sporty nature. And leave you in no doubt that this is one stylish vehicle.