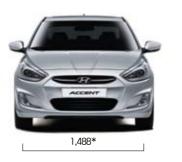

#### SPECIFICATIONS

| Dimensions                    |              |                                       |              |                                                    |
|-------------------------------|--------------|---------------------------------------|--------------|----------------------------------------------------|
| Leg room (mm)                 | Front / Rear | 1,062 / 846                           |              |                                                    |
| Head room (mm)                | Front / Rear | 1,014 / 946                           |              |                                                    |
| Shoulder room (mm)            | Front / Rear | 1,364 / 1,356                         |              |                                                    |
| Hip room (mm)                 | Front / Rear | 1,304 / 1,198                         |              |                                                    |
| Minimum ground clearance (mm) |              | 147                                   |              |                                                    |
| Engine                        |              | 1.4 MPi                               | 1.6 MPi      | 1.6 VGT                                            |
| Engine type                   |              | Gasoline                              |              | Diesel                                             |
| Displacement (cc)             |              | 1,368                                 | 1,591        | 1,582                                              |
| Max. Power (ps/rpm)           |              | 100 / 6,000                           | 124 / 6,300  | 136 / 4,000                                        |
| Max. Torque (kg·m / rpm)      |              | 13.6 / 3,500                          | 15.9 / 4,200 | 30.6 / 1,750~2,500 (DCT), 26.5 / 1,500~3,500 (M/T) |
| Bore x Stroke (mm)            |              | 72 x 84                               | 77 x 85.44   | 77.2 x 84.5                                        |
| Electrical system             | Alternator   | 13.5-Volt 90 A                        |              | 12-Volt 120 A                                      |
|                               | Starter      | 12-Volt 0.9 kW                        |              | 12-Volt 1.7 kW                                     |
| Suspension                    |              |                                       |              |                                                    |
| Front                         |              | McPherson strut type with coil spring |              |                                                    |
| Rear                          |              | CTBA (Coupled torsion beam axle)      |              |                                                    |

#### **EXTERIOR COLORS**

DIMENSIONS unit: mm