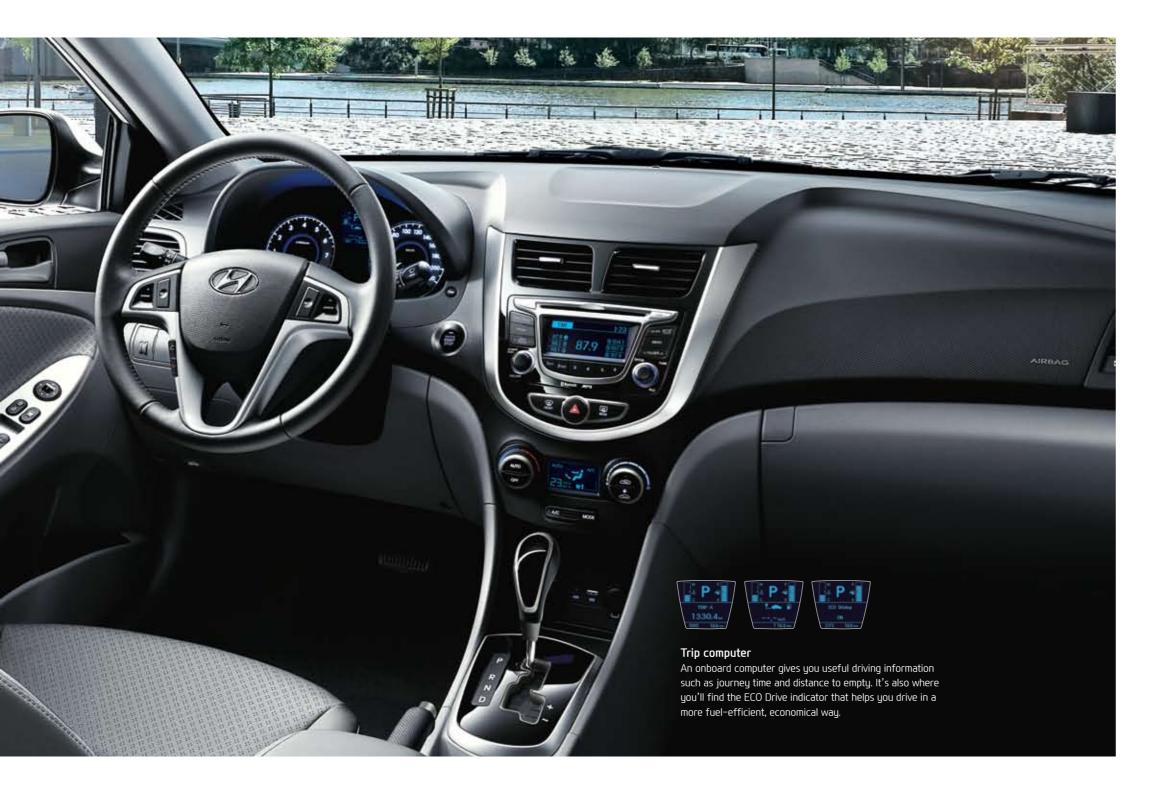

#### From here to your destination, you're in control

The Accent's driver space has been designed around the driver. It sounds obvious, but it's something that's often overlooked. The seat position provides you with a commanding view of the road ahead. Controls are logically positioned, while dials and instrumentation are placed in a natural, uninterrupted eye-line. The balanced proportions of the symmetric, Y-shaped center fascia panel carry through to the doors with their sporty grip handles. The steering wheel is a three-spoke design that fits comfortably in the hands, while trim details are in stylish semi-glossy black, or white pearl high-glossy for unique visual impact.

# 120

A USB port on the front console lets you connect an iPod\*/ iPhone\* or other portable device and play your music through the car's audio system.
Plug and play, on the move.

The supervision cluster, with its circular rev counter and speedometer, is illuminated with white and blue backlighting for optimum clarity and readability. Providing vehicle information through both sight and sound, no-nonsense functionality combines with sporting elegance.