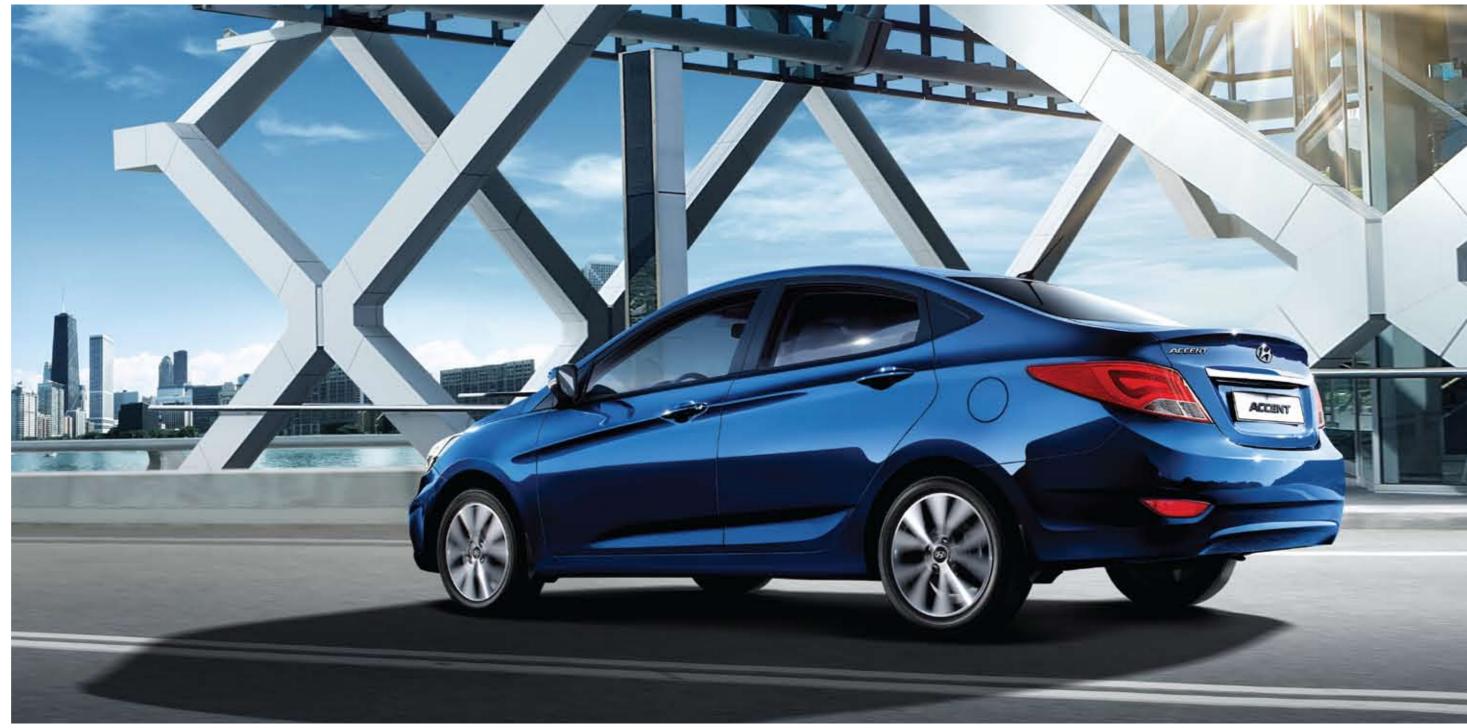

# GET THE LOOK AND YOU ATTRACT THE LOOKS

It's a fast-moving world, so it's important to catch people's eye.

The Accent does just that, with a profile that's modern, athletic and futuristic.

Up front, a smartly-designed radiator grille announces the car's personality head-on.

# SLEEK, DYNAMIC DESIGN IN EVERY DIMENSION

With a long low cabin space, wide wheelbase and short front overhang, the Accent's proportions tell you all you need to know about its sporty nature. And leave you in no doubt that this is one stylish vehicle.

#### Rear combination lamps

LED rear combination lamps provide a distinctive lighting pattern, as well as being energy efficient and durable.