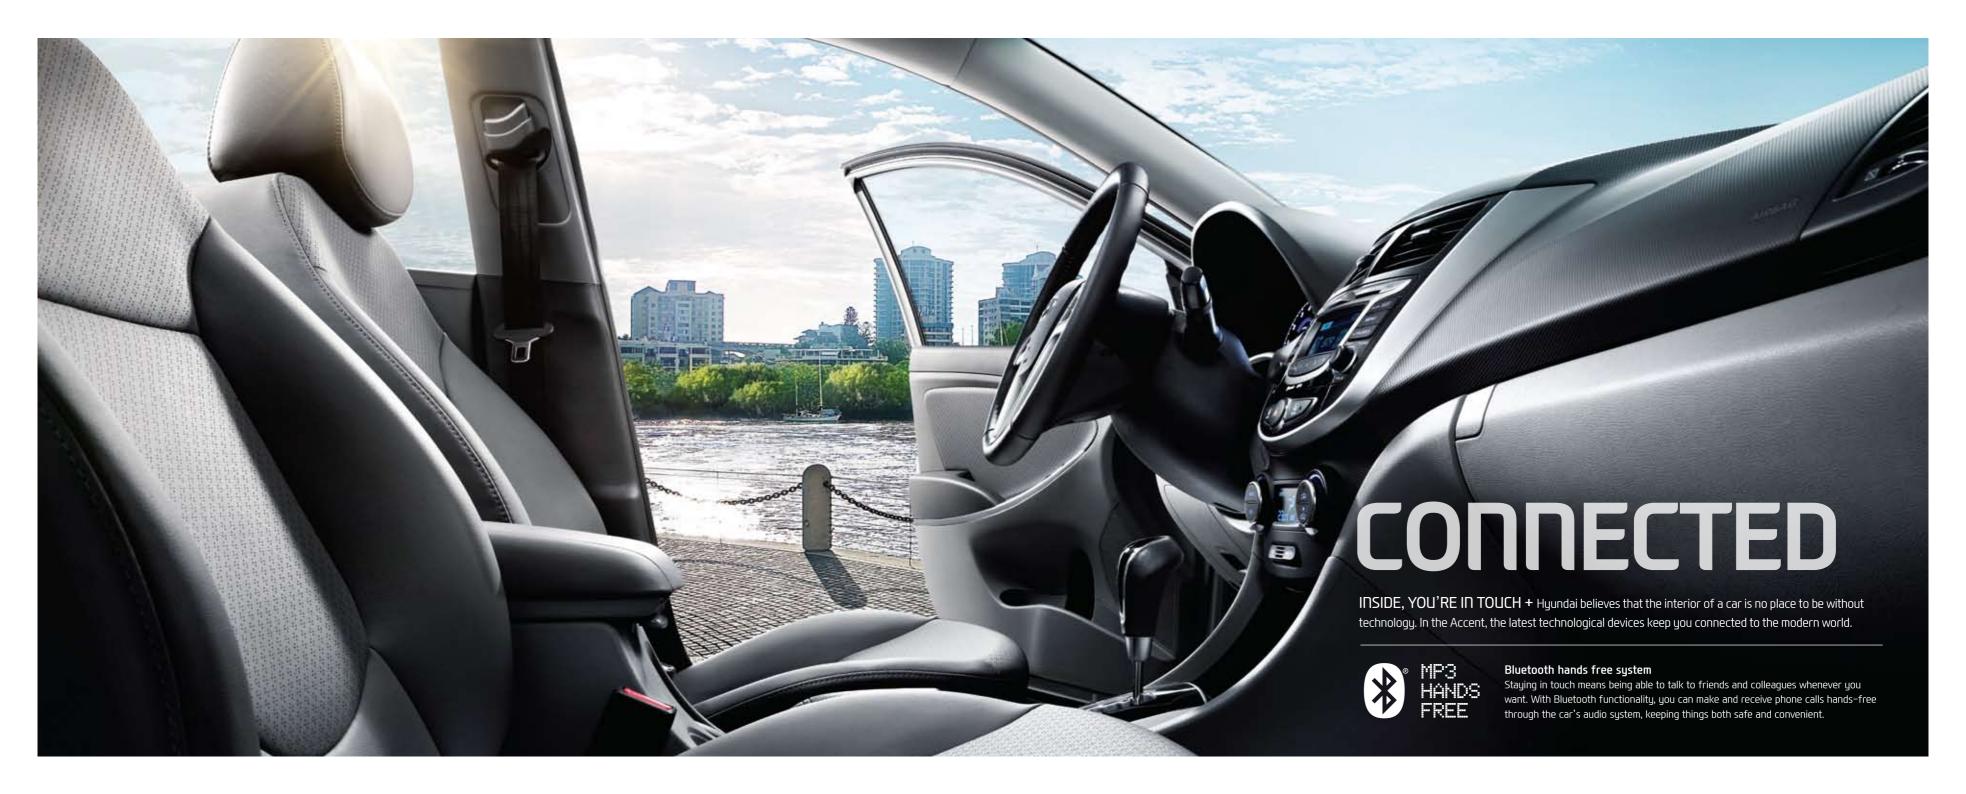

#### Steering wheel remote control

From the driver seat of the Accent you can operate a Bluetooth-enabled mobile phone without having to take your hands off the steering wheel. The steering wheel remote control also lets you control the audio system and adjust the volume of phone calls.