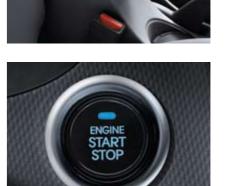

#### Sliding armrest

Engine start/stop button

The center console armrest cover moves about 60 mm forward to enhance your comfort.

A feature inherited from high-end cars with a sporting prowess, the engine start/stop button requires just a simple push to fire the engine.