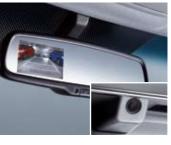

#### Rear camera display system

A camera at the rear relays images to a screen on the Electro-Chromic rearview Mirror (ECM). When parking, guide lines on the screen show you where you are in relation to other vehicles and the curb, to guide you into position.