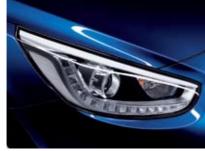

#### Projection headlamps with LED positioning lamps

Providing optimum brightness at night, a 2-piece bezel design adds a touch of luxury during the daytime.

#### Outside mirror repeaters

Providing a stylish, modern touch, outside mirror repeaters offer extra visibility and safety when turning.

The headlamps, with their bulb array and black bezel design, add to the modernity and dynamism at the front of the car.