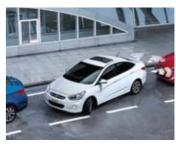

#### Rear parking assist system (RPAS)

Sensors in the rear bumper detect objects you can't see when reversing, and sound a warning if you get too close.