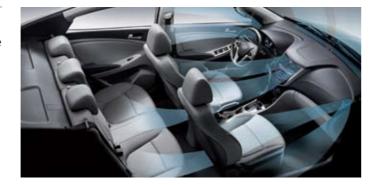

#### Full auto air conditioning system

With full auto air conditioning system, the driver can select one climate level setting and the front passenger another. Automatically adjusting to maintain the desired level, it's ideal for long journeys with friends and family, as it ensures a comfortable environment for everyone on board.