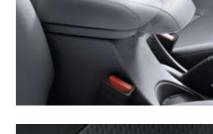

#### Sliding armrest

Engine start/stop button

The center console armrest cover moves about 60 mm forward to enhance your comfort.

A feature inherited from high-end cars with a sporting prowess, the engine start/stop button requires just a simple push to fire the engine.

#### Smart key

With a pleasing organic shape, the smart key locks and unlocks the car with just a press of a button.