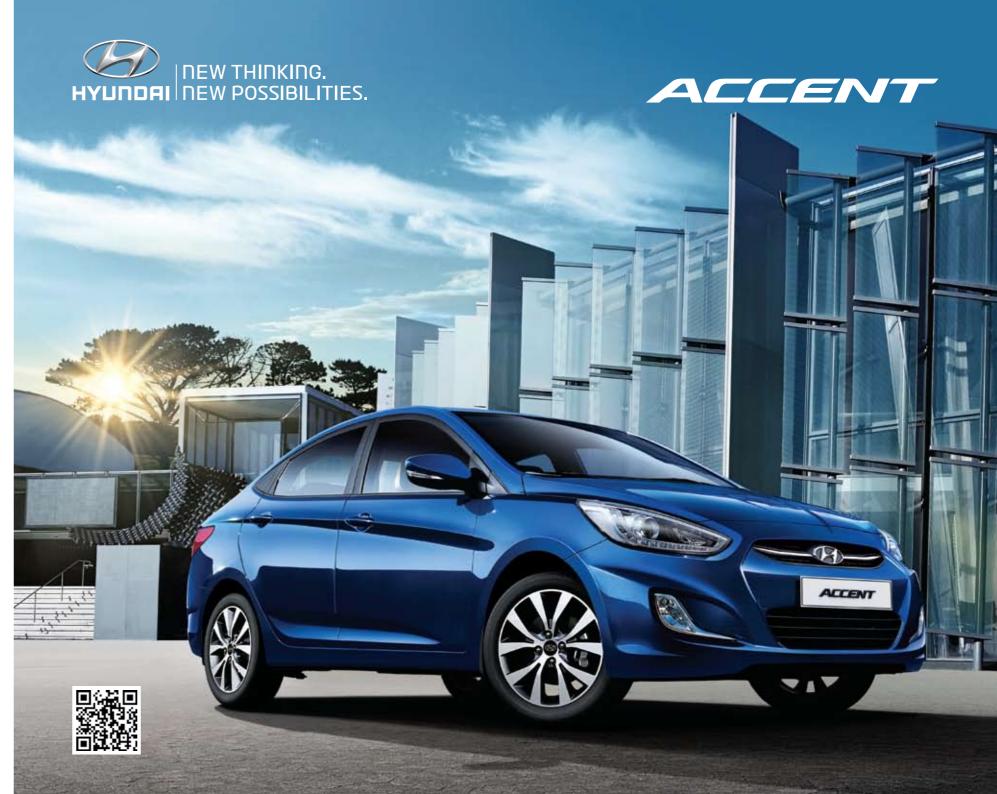

#### From here to your destination, you're in control

The Accent's driver space has been designed around the driver. It sounds obvious, but it's something that's often overlooked. The seat position provides you with a commanding view of the road ahead. Controls are logically positioned, while dials and instrumentation are placed in a natural, uninterrupted eye-line. The balanced proportions of the symmetric, Y-shaped center fascia panel carry through to the doors with their sporty grip handles. The steering wheel is a three-spoke design that fits comfortably in the hands, while trim details are in stylish semi-glossy black, or white pearl high-glossy for unique visual impact.