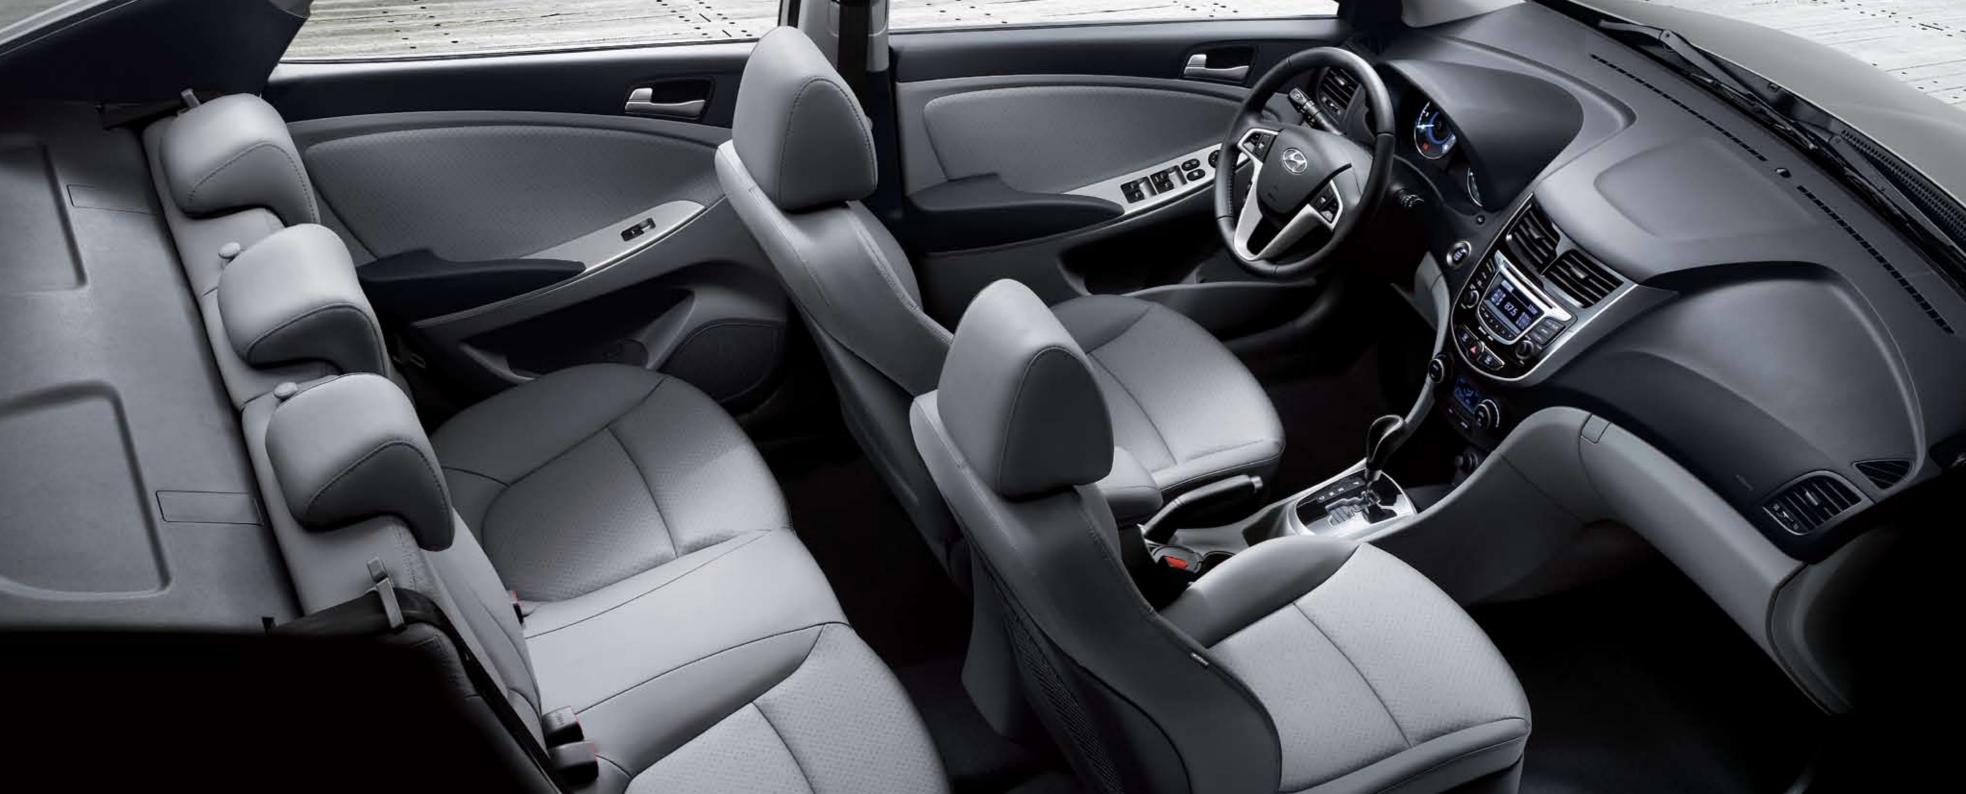

#### Room for you, room for storage

Spacious is not a word that normally applies to compact cars, but the Accent once again upsets the rule book. A large interior space means there's plenty of leg and head room for both driver and passengers, while there are a number of handy storage spaces for small items.

#### Seat folding system

The rear seat backs fold down in a 6:4 ratio, enlarging the already roomy cargo space and allowing you to easily carry a variety of gear.