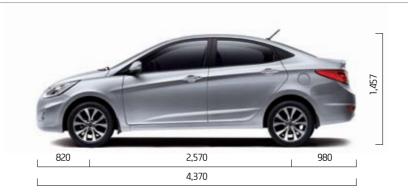

#### SPECIFICATIONS

| Dimensions                    |              |                                       |              |                                                    |
|-------------------------------|--------------|---------------------------------------|--------------|----------------------------------------------------|
| Leg room (mm)                 | Front / Rear | 1,062 / 846                           |              |                                                    |
| Head room (mm)                | Front / Rear | 1,014 / 946                           |              |                                                    |
| Shoulder room (mm)            | Front / Rear | 1,364 / 1,356                         |              |                                                    |
| Hip room (mm)                 | Front / Rear | 1,304 / 1,198                         |              |                                                    |
| Minimum ground clearance (mm) |              | 147                                   |              |                                                    |
| Engine                        |              | 1.4 MPi                               | 1.6 MPi      | 1.6 VGT                                            |
| Engine type                   |              | Gasoline                              |              | Diesel                                             |
| Displacement (cc)             |              | 1,368                                 | 1,591        | 1,582                                              |
| Max. Power (ps/rpm)           |              | 100 / 6,000                           | 124 / 6,300  | 136 / 4,000                                        |
| Max. Torque (kg·m / rpm)      |              | 13.6 / 3,500                          | 15.9 / 4,200 | 30.6 / 1,750~2,500 (DCT), 26.5 / 1,500~3,500 (M/T) |
| Bore x Stroke (mm)            |              | 72 x 84                               | 77 x 85.44   | 77.2 x 84.5                                        |
| Electrical system             | Alternator   | 13.5-Volt 90 A                        |              | 12-Volt 120 A                                      |
|                               | Starter      | 12-Volt 0.9 kW                        |              | 12-Volt 1.7 kW                                     |
| Suspension                    |              |                                       |              |                                                    |
| Front                         |              | McPherson strut type with coil spring |              |                                                    |
| Rear                          |              | CTBA (Coupled torsion beam axle)      |              |                                                    |

#### **EXTERIOR COLORS**

DIMENSIONS unit: mm