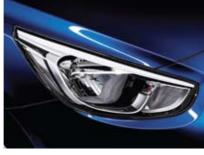

#### Projection headlamps with LED positioning lamps

Providing optimum brightness at night, a 2-piece bezel design adds a touch of luxury during the daytime.

#### Outside mirror repeaters

Providing a stylish, modern touch, outside mirror repeaters offer extra visibility and safety when turning.

The headlamps, with their bulb array and black bezel design, add to the modernity and dynamism at the front of the car.