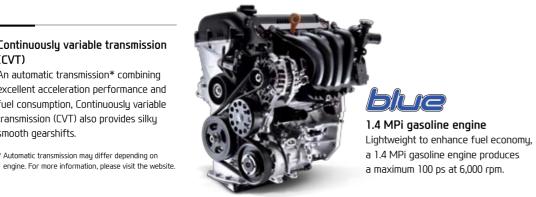

#### 7-speed DCT automatic transmission

A 7-speed DCT automatic transmission\* features two clutches operating independently, ensuring uninterrupted power flow from the engine, plus maximum acceleration and efficiency.

#### 6-speed manual transmission

smooth gearshifts.

A 6-speed manual gearbox provides smooth, noiseless gearshifts.

Continuously variable transmission

An automatic transmission\* combining excellent acceleration performance and fuel consumption, Continuously variable transmission (CVT) also provides silky

\* Automatic transmission may differ depending on

A 1.6 MPi gasoline engine features enhanced injection pressure and combustion optimization and produces a maximum 124 ps at 6,300 rpm.