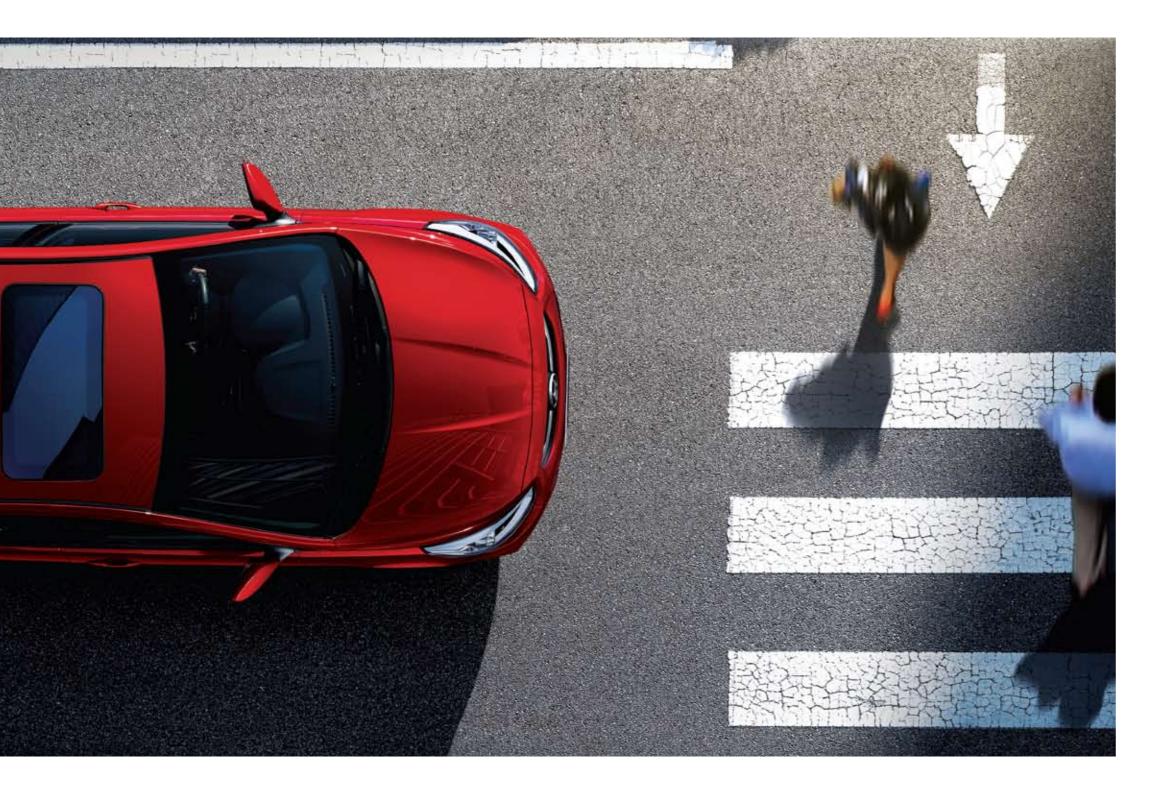

## PEACE OF MIND IS ALL PART OF THE DRIVE

The most important part of the driving equation is you. That's why the Accent, like every Hyundai vehicle, incorporates the very latest active and passive safety features. From an advanced airbag system to the use of high-tensile-strength steel plates in the chassis, and from an Anti-lock Brake System (ABS) to seatbelt pretensioners, both hazardous and routine driving situations have been taken into account.

#### Rear parking assist system (RPAS)

Sensors in the rear bumper detect objects you can't see when reversing, and sound a warning if you get too close.

#### Rear camera display system

A camera at the rear relays images to a screen on the Electro-Chromic rearview Mirror (ECM). When parking, guide lines on the screen show you where you are in relation to other vehicles and the curb, to guide you into position.