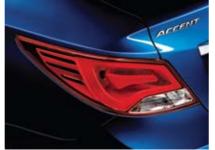

#### Rear combination lamps

LED rear combination lamps provide a distinctive lighting pattern, as well as being energy efficient and durable.