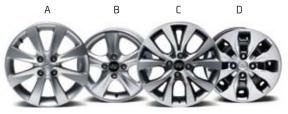

#### Outside and in, features that never go unnoticed

From stylish exterior to high-tech interior, it's the details of the Accent that draw the attention. There are nine beautiful paint finishes to choose from, five wheel designs in both alloy and steel, plus all the convenience and pleasure of the latest technological devices on the inside. You'll welcome the opportunity to make the Accent uniquely yours.

16" Alloy wheels (eight spoke)

Distinctive and sporty, the radiator grille enhances the exterior with its flowing lines and black and chrome detailing.