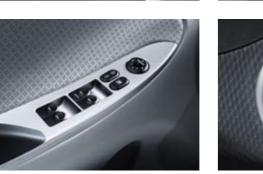

#### Power window controls

Ergonomically positioned, the power window control switches are metal coated for a better grip.