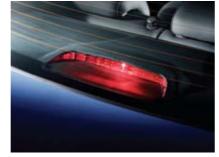

#### High-mounted stop lamp

A high-mounted stop lamp, located in the eye line of drivers traveling behind, alerts them when you brake and helps ensure they keep their distance.

The audio system, with radio, MP3, USB and AUX, features 4 speakers and 2 tweeters, for high-quality sound reproduction on the move.