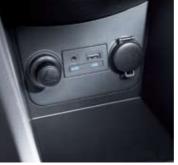

# 120

A USB port on the front console lets you connect an iPod\*/ iPhone\* or other portable device and play your music through the car's audio system.
Plug and play, on the move.

The supervision cluster, with its circular rev counter and speedometer, is illuminated with white and blue backlighting for optimum clarity and readability. Providing vehicle information through both sight and sound, no-nonsense functionality combines with sporting elegance.