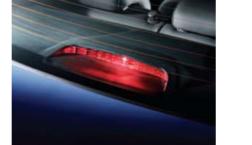

#### High-mounted stop lamp

A high-mounted stop lamp, located in the eye line of drivers traveling behind, alerts them when you brake and helps ensure they keep their distance.

The audio system, with radio, MP3, USB and AUX, features 4 speakers and 2 tweeters, for high-quality sound reproduction on the move.