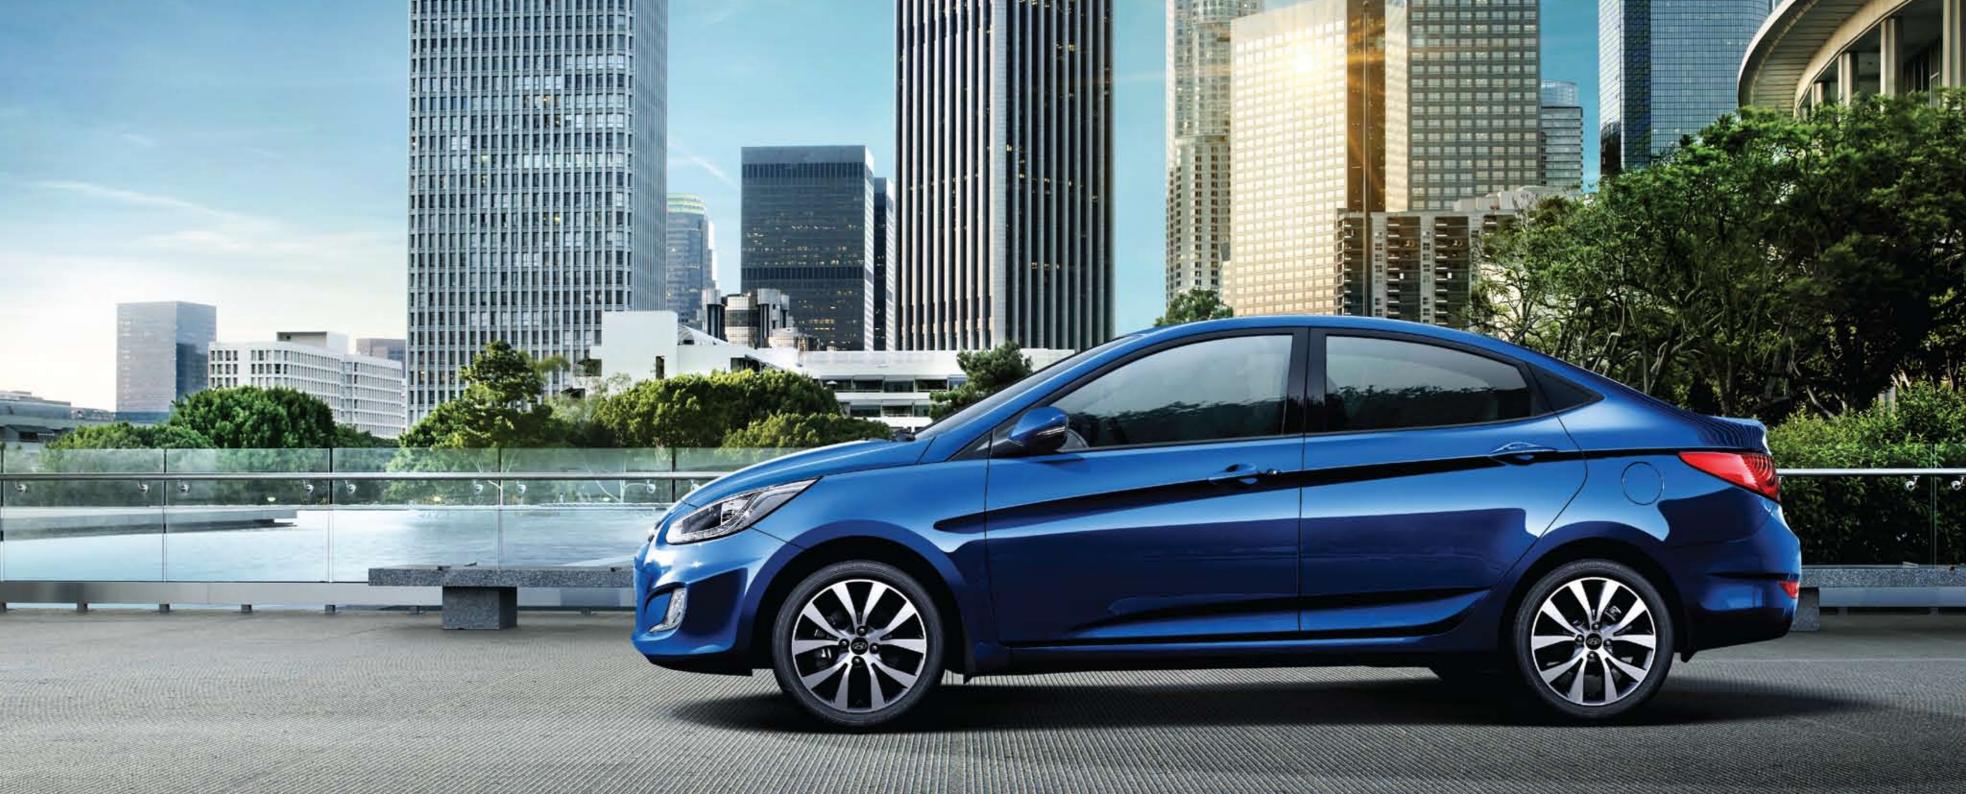

# GET THE LOOK AND YOU ATTRACT THE LOOKS

It's a fast-moving world, so it's important to catch people's eye.

The Accent does just that, with a profile that's modern, athletic and futuristic.

Up front, a smartly-designed radiator grille announces the car's personality head-on.

# SLEEK, DYNAMIC DESIGN IN EVERY DIMENSION

With a long low cabin space, wide wheelbase and short front overhang, the Accent's proportions tell you all you need to know about its sporty nature. And leave you in no doubt that this is one stylish vehicle.