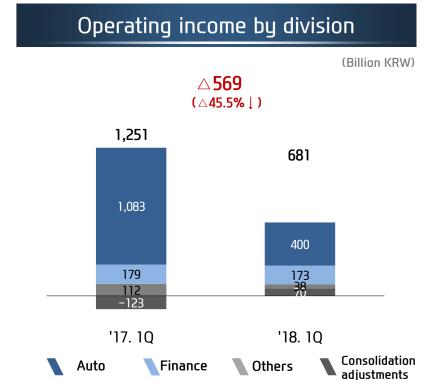

## Revenue and Operating Income Analysis

- ▶ Negative revenue impact from strong Korean won
- > Finance operation deteriorated by severe competition

- ▶ Partial strike during 1Q worsened cost structure
- > Other division margin decreased due to China operation

#### Statement of Income

| (Billion KRW)     | '17. 1Q | '17. 2Q | '17. 3Q | '17. 4Q | '18. 1Q | yoy    | рор     |
|-------------------|---------|---------|---------|---------|---------|--------|---------|
| Revenue           | 23,366  | 24,308  | 24,201  | 24,501  | 22,437  | △4.0%  | △8.4%   |
| Gross Profit      | 4,293   | 4,727   | 4,340   | 4,218   | 3,468   | △19.2% | △17.8%  |
| Margin (%)        | 18.4    | 19.4    | 17.9    | 17.2    | 15.5    |        |         |
| SG&A              | 3,043   | 3,382   | 3,135   | 3,443   | 2,786   | △8.4%  | △19.1%  |
| Portion (%)       | 13.0    | 13.9    | 13.0    | 14.1    | 12.4    |        |         |
| Operating Income  | 1,251   | 1,344   | 1,204   | 775     | 681     | △45.5% | △12.1%  |
| Margin (%)        | 5.4     | 5.5     | 5.0     | 3.2     | 3.0     |        |         |
| Income before tax | 1,757   | 1,165   | 1,100   | 416     | 926     | △47.3% | +122.5% |
| Margin (%)        | 7.5     | 4.8     | 4.5     | 1.7     | 4.1     |        |         |
| Net Income        | 1,406   | 914     | 939     | 1,288   | 732     | △48.0% | △43.2%  |
| Margin (%)        | 6.0     | 3.8     | 3.9     | 5.3     | 3.3     |        |         |
| Depreciation      | 546     | 552     | 568     | 589     | 571     |        |         |
| Amortization      | 306     | 307     | 321     | 341     | 344     |        |         |
| EBITDA            | 2,102   | 2,203   | 2,093   | 1,705   | 1,596   |        |         |

## Statement of Income by division

| (Billion KRW)    | '17. 1Q | '17. 2Q | '17. 3Q | '17. 4Q | '18. 1Q | yoy    | рор    |
|------------------|---------|---------|---------|---------|---------|--------|--------|
| Revenue          | 23,366  | 24,308  | 24,201  | 24,501  | 22,437  | △4.0%  | △8.4%  |
| Automotive       | 17,823  | 19,187  | 18,824  | 18,657  | 17,389  | △2.4%  | △6.8%  |
| Finance          | 4,097   | 3,571   | 3,714   | 4,032   | 3,778   | △7.8%  | △6.3%  |
| Others           | 1,445   | 1,550   | 1,664   | 1,812   | 1,269   | △12.2% | △29.9% |
| Operating Income | 1,251   | 1,344   | 1,204   | 775     | 681     | △45.5% | △12.1% |
| Automotive       | 1,083   | 877     | 555     | 71      | 400     | △63.1% | +467%  |
| Finance          | 179     | 213     | 179     | 147     | 173     | △3.5%  | +17.6% |
| Others           | 112     | 76      | 83      | 68      | 38      | △65.6% | △43.1% |
| Adjustment       | -123    | 178     | 387     | 490     | 70      | -      | -      |