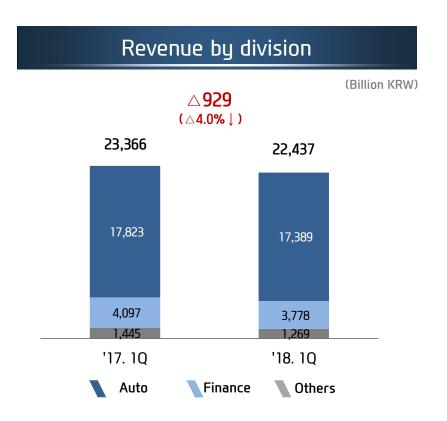

## Revenue and Operating Income Analysis

- ▶ Negative revenue impact from strong Korean won
- > Finance operation deteriorated by severe competition

- ▶ Partial strike during 1Q worsened cost structure
- > Other division margin decreased due to China operation

#### Statement of Income

| (Billion KRW)     | '17. 1Q | '17. 2Q | '17. 3Q | '17. 4Q | '18. 1Q | yoy    | рор     |
|-------------------|---------|---------|---------|---------|---------|--------|---------|
| Revenue           | 23,366  | 24,308  | 24,201  | 24,501  | 22,437  | △4.0%  | △8.4%   |
| Gross Profit      | 4,293   | 4,727   | 4,340   | 4,218   | 3,468   | △19.2% | △17.8%  |
| Margin (%)        | 18.4    | 19.4    | 17.9    | 17.2    | 15.5    |        |         |
| SG&A              | 3,043   | 3,382   | 3,135   | 3,443   | 2,786   | △8.4%  | △19.1%  |
| Portion (%)       | 13.0    | 13.9    | 13.0    | 14.1    | 12.4    |        |         |
| Operating Income  | 1,251   | 1,344   | 1,204   | 775     | 681     | △45.5% | △12.1%  |
| Margin (%)        | 5.4     | 5.5     | 5.0     | 3.2     | 3.0     |        |         |
| Income before tax | 1,757   | 1,165   | 1,100   | 416     | 926     | △47.3% | +122.5% |
| Margin (%)        | 7.5     | 4.8     | 4.5     | 1.7     | 4.1     |        |         |
| Net Income        | 1,406   | 914     | 939     | 1,288   | 732     | △48.0% | △43.2%  |
| Margin (%)        | 6.0     | 3.8     | 3.9     | 5.3     | 3.3     |        |         |
| Depreciation      | 546     | 552     | 568     | 589     | 571     |        |         |
| Amortization      | 306     | 307     | 321     | 341     | 344     |        |         |
| EBITDA            | 2,102   | 2,203   | 2,093   | 1,705   | 1,596   |        |         |

## Statement of Income by division

| (Billion KRW)    | '17. 1Q | '17. 2Q | '17. 3Q | '17. 4Q | '18. 1Q | yoy    | рор    |
|------------------|---------|---------|---------|---------|---------|--------|--------|
| Revenue          | 23,366  | 24,308  | 24,201  | 24,501  | 22,437  | △4.0%  | △8.4%  |
| Automotive       | 17,823  | 19,187  | 18,824  | 18,657  | 17,389  | △2.4%  | △6.8%  |
| Finance          | 4,097   | 3,571   | 3,714   | 4,032   | 3,778   | △7.8%  | △6.3%  |
| Others           | 1,445   | 1,550   | 1,664   | 1,812   | 1,269   | △12.2% | △29.9% |
| Operating Income | 1,251   | 1,344   | 1,204   | 775     | 681     | △45.5% | △12.1% |
| Automotive       | 1,083   | 877     | 555     | 71      | 400     | △63.1% | +467%  |
| Finance          | 179     | 213     | 179     | 147     | 173     | △3.5%  | +17.6% |
| Others           | 112     | 76      | 83      | 68      | 38      | △65.6% | △43.1% |
| Adjustment       | -123    | 178     | 387     | 490     | 70      | -      | -      |