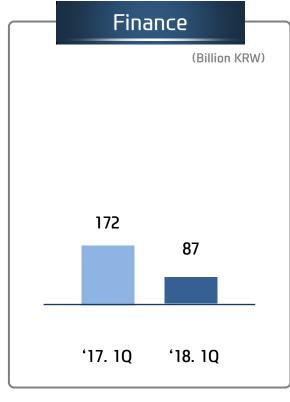

## Revenue and Operating Income Analysis

- ▶ Negative revenue impact from strong Korean won
- > Finance operation deteriorated by severe competition

- ▶ Partial strike during 1Q worsened cost structure
- > Other division margin decreased due to China operation

## Statement of Income by division

| (Billion KRW)    | '17. 1Q | '17. 2Q | '17. 3Q | '17. 4Q | '18. 1Q | yoy    | рор    |
|------------------|---------|---------|---------|---------|---------|--------|--------|
| Revenue          | 23,366  | 24,308  | 24,201  | 24,501  | 22,437  | △4.0%  | △8.4%  |
| Automotive       | 17,823  | 19,187  | 18,824  | 18,657  | 17,389  | △2.4%  | △6.8%  |
| Finance          | 4,097   | 3,571   | 3,714   | 4,032   | 3,778   | △7.8%  | △6.3%  |
| Others           | 1,445   | 1,550   | 1,664   | 1,812   | 1,269   | △12.2% | △29.9% |
| Operating Income | 1,251   | 1,344   | 1,204   | 775     | 681     | △45.5% | △12.1% |
| Automotive       | 1,083   | 877     | 555     | 71      | 400     | △63.1% | +467%  |
| Finance          | 179     | 213     | 179     | 147     | 173     | △3.5%  | +17.6% |
| Others           | 112     | 76      | 83      | 68      | 38      | △65.6% | △43.1% |
| Adjustment       | -123    | 178     | 387     | 490     | 70      | -      | -      |