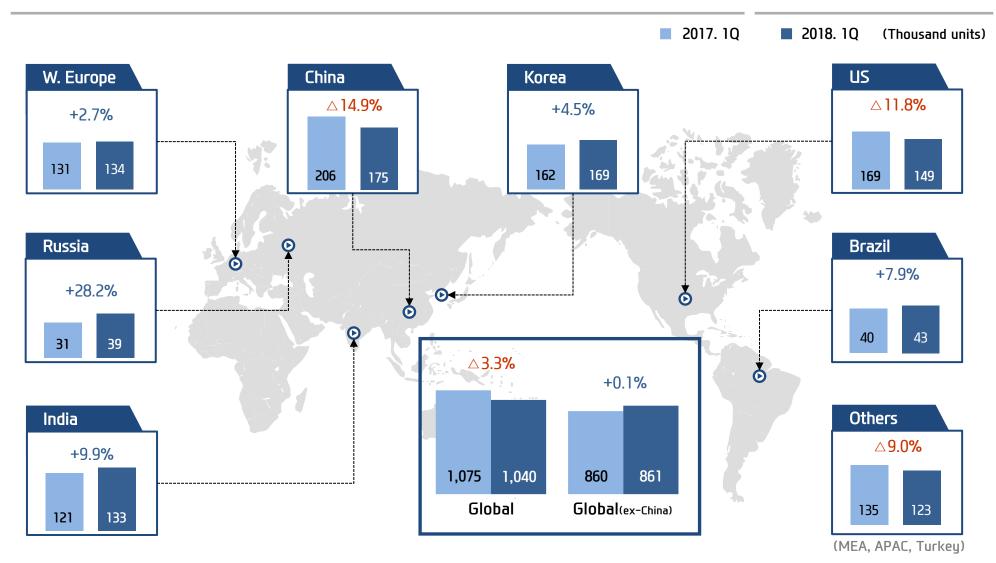

233       58         41       49       182       41         9       20       10         883       911       3,676       862         196       296       785       163         11       4       29       3 | 380       395       1,653       382       +0.3%         160       183       678       172       +7.5%         94       63       328       65       △31.1%         98       90       355       82       △15.8%         56       59       227       51       △8.1%         53       65       233       58       +9.7%         41       49       182       41       +0.2%         9       20       10       10         883       911       3,676       862       △2.3%         196       296       785       163       △17.1%         11       4       29       3       △73.6% |

## Sales Summary : Retail Sales





## Revenues by Plant



| (Billion KRW)       | '17. 1Q | '17. 4Q | 2017   | '18. 1Q | '18. 1Q vs<br>'17. 1Q | '18. 1Q vs<br>'17. 4Q |
|---------------------|---------|---------|--------|---------|-----------------------|-----------------------|
| Korea (HMC)         | 10,318  | 9,819   | 41,605 | 9,672   | △6.3%                 | △1.5%                 |
| India (HMI)         | 1,485   | 1,702   | 6,347  | 1,659   | +11.7%                | △2.5%                 |
| US (HMMA)           | 2,030   | 1,319   | 7,049  | 1,334   | △34.3%                | +1.2%                 |
| Czech (HMMC)        | 1,825   | 1,623   | 6,631  | 1,594   | △12.7%                | △1.8%                 |
| Turkey (HAOS)       | 709     | 884     | 3,176  | 724     | +2.1%                 | △18.1%