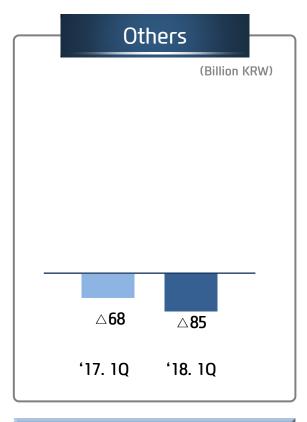

## Statement of Income by division

| (Billion KRW)    | '17. 1Q | '17. 2Q | '17. 3Q | '17. 4Q | '18. 1Q | yoy    | рор    |
|------------------|---------|---------|---------|---------|---------|--------|--------|
| Revenue          | 23,366  | 24,308  | 24,201  | 24,501  | 22,437  | △4.0%  | △8.4%  |
| Automotive       | 17,823  | 19,187  | 18,824  | 18,657  | 17,389  | △2.4%  | △6.8%  |
| Finance          | 4,097   | 3,571   | 3,714   | 4,032   | 3,778   | △7.8%  | △6.3%  |
| Others           | 1,445   | 1,550   | 1,664   | 1,812   | 1,269   | △12.2% | △29.9% |
| Operating Income | 1,251   | 1,344   | 1,204   | 775     | 681     | △45.5% | △12.1% |
| Automotive       | 1,083   | 877     | 555     | 71      | 400     | △63.1% | +467%  |
| Finance          | 179     | 213     | 179     | 147     | 173     | △3.5%  | +17.6% |
| Others           | 112     | 76      | 83      | 68      | 38      | △65.6% | △43.1% |
| Adjustment       | -123    | 178     | 387     | 490     | 70      | -      | -      |