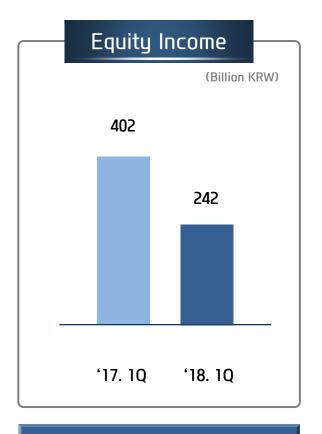

## Non-operating Income Analysis

'17. 1Q : 506.3

Non-operating Income

'18. 1Q : 244.6