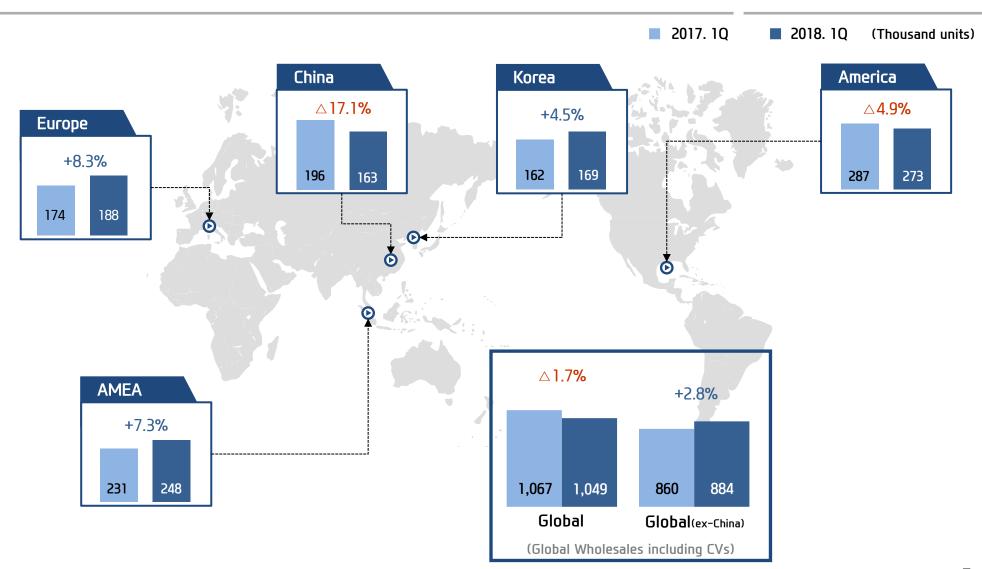

#### Sales Results

♦ Wholesales

#### Sales Results: Wholesales

## Sales Summary : Sales by plant

| '17. 1Q | '17. 4Q                                                             | 2017                                                                 | '18. 1Q                                                                                                                                                                                                                                                                                                                          | '18. 1Q vs<br>'17. 1Q                                                                                                                                                                                                                                                                                                                                                                                                                  | '18. 1Q vs<br>'17. 4Q                                                                                                                                                                                                                                                                                                                                                                                                                                                                                                                                                       |
|---------|---------------------------------------------------------------------|----------------------------------------------------------------------|----------------------------------------------------------------------------------------------------------------------------------------------------------------------------------------------------------------------------------------------------------------------------------------------------------------------------------|----------------------------------------------------------------------------------------------------------------------------------------------------------------------------------------------------------------------------------------------------------------------------------------------------------------------------------------------------------------------------------------------------------------------------------------|-----------------------------------------------------------------------------------------------------------------------------------------------------------------------------------------------------------------------------------------------------------------------------------------------------------------------------------------------------------------------------------------------------------------------------------------------------------------------------------------------------------------------------------------------------------------------------|
| 380     | 395                                                                 | 1,653                                                                | 382                                                                                                                                                                                                                                                                                                                              | +0.3%                                                                                                                                                                                                                                                                                                                                                                                                                                  | △3.3%                                                                                                                                                                                                                                                                                                                                                                                                                                                                                                                                                                       |
| 160     | 183                                                                 | 678                                                                  | 172                                                                                                                                                                                                                                                                                                                              | +7.5%                                                                                                                                                                                                                                                                                                                                                                                                                                  | △6.0%                                                                                                                                                                                                                                                                                                                                                                                                                                                                                                                                                                       |
| 94      | 63                                                                  | 328                                                                  | 65                                                                                                                                                                                                                                                                                                                               | △31.1%                                                                                                                                                                                                                                                                                                                                                                                                                                 | +3.9%                                                                                                                                                                                                                                                                                                                                                                                                                                                                                                                                                                       |
| 98      | 90                                                                  | 355                                                                  | 82                                                                                                                                                                                                                                                                                                                               | △15.8%                                                                                                                                                                                                                                                                                                                                                                                                                                 | △8.4%                                                                                                                                                                                                                                                                                                                                                                                                                                                                                                                                                                       |
| 56      | 59                                                                  | 227                                                                  | 51                                                                                                                                                                                                                                                                                                                               | △8.1%                                                                                                                                                                                                                                                                                                                                                                                                                                  | △12.6%                                                                                                                                                                                                                                                                                                                                                                                                                                                                                                                                                                      |
| 53      | 65                                                                  | 233                                                                  | 58                                                                                                                                                                                                                                                                                                                               | +9.7%                                                                                                                                                                                                                                                                                                                                                                                                                                  | △9.9%                                                                                                                                                                                                                                                                                                                                                                                                                                                                                                                                                                       |
| 41      | 49                                                                  | 182                                                                  | 41                                                                                                                                                                                                                                                                                                                               | +0.2%                                                                                                                                                                                                                                                                                                                                                                                                                                  | △16.5%                                                                                                                                                                                                                                                                                                                                                                                                                                                                                                                                                                      |
|         | 9                                                                   | 20                                                                   | 10                                                                                                                                                                                                                                                                                                                               |                                                                                                                                                                                                                                                                                                                                                                                                                                        |                                                                                                                                                                                                                                                                                                                                                                                                                                                                                                                                                                             |
| 883     | 911                                                                 | 3,676                                                                | 862                                                                                                                                                                                                                                                                                                                              | △2.3%                                                                                                                                                                                                                                                                                                                                                                                                                                  | △5.4%                                                                                                                                                                                                                                                                                                                                                                                                                                                                                                                                                                       |
| 196     | 296                                                                 | 785                                                                  | 163                                                                                                                                                                                                                                                                                                                              | △17.1%                                                                                                                                                                                                                                                                                                                                                                                                                                 | △45.0%                                                                                                                                                                                                                                                                                                                                                                                                                                                                                                                                                                      |
| 11      | 4                                                                   | 29                                                                   | 3                                                                                                                                                                                                                                                                                                                                | △73.6%                                                                                                                                                                                                                                                                                                                                                                                                                                 | △28.5%                                                                                                                                                                                                                                                                                                                                                                                                                                                                                                                                                                      |
| 1,090   | 1,211                                                               | 4,490                                                                | 1,028                                                                                                                                                                                                                                                                                                                            | △5.7%                                                                                                                                                                                                                                                                                                                                                                                                                                  | △15.1%                                                                                                                                                                                                                                                                                                                                                                                                                                                                                                                                                                      |
|         | 380<br>160<br>94<br>98<br>56<br>53<br>41<br><b>883</b><br>196<br>11 | 380 395 160 183 94 63 98 90 56 59 53 65 41 49 9 883 911 196 296 11 4 | 380       395       1,653         160       183       678         94       63       328         98       90       355         56       59       227         53       65       233         41       49       182         9       20         883       911       3,676         196       296       785         11       4       29 | 380       395       1,653       382         160       183       678       172         94       63       328       65         98       90       355       82         56       59       227       51         53       65       233       58         41       49       182       41         9       20       10         883       911       3,676       862         196       296       785       163         11       4       29       3 | 380       395       1,653       382       +0.3%         160       183       678       172       +7.5%         94       63       328       65       △31.1%         98       90       355       82       △15.8%         56       59       227       51       △8.1%         53       65       233       58       +9.7%         41       49       182       41       +0.2%         9       20       10       10         883       911       3,676       862       △2.3%         196       296       785       163       △17.1%         11       4       29       3       △73.6% |